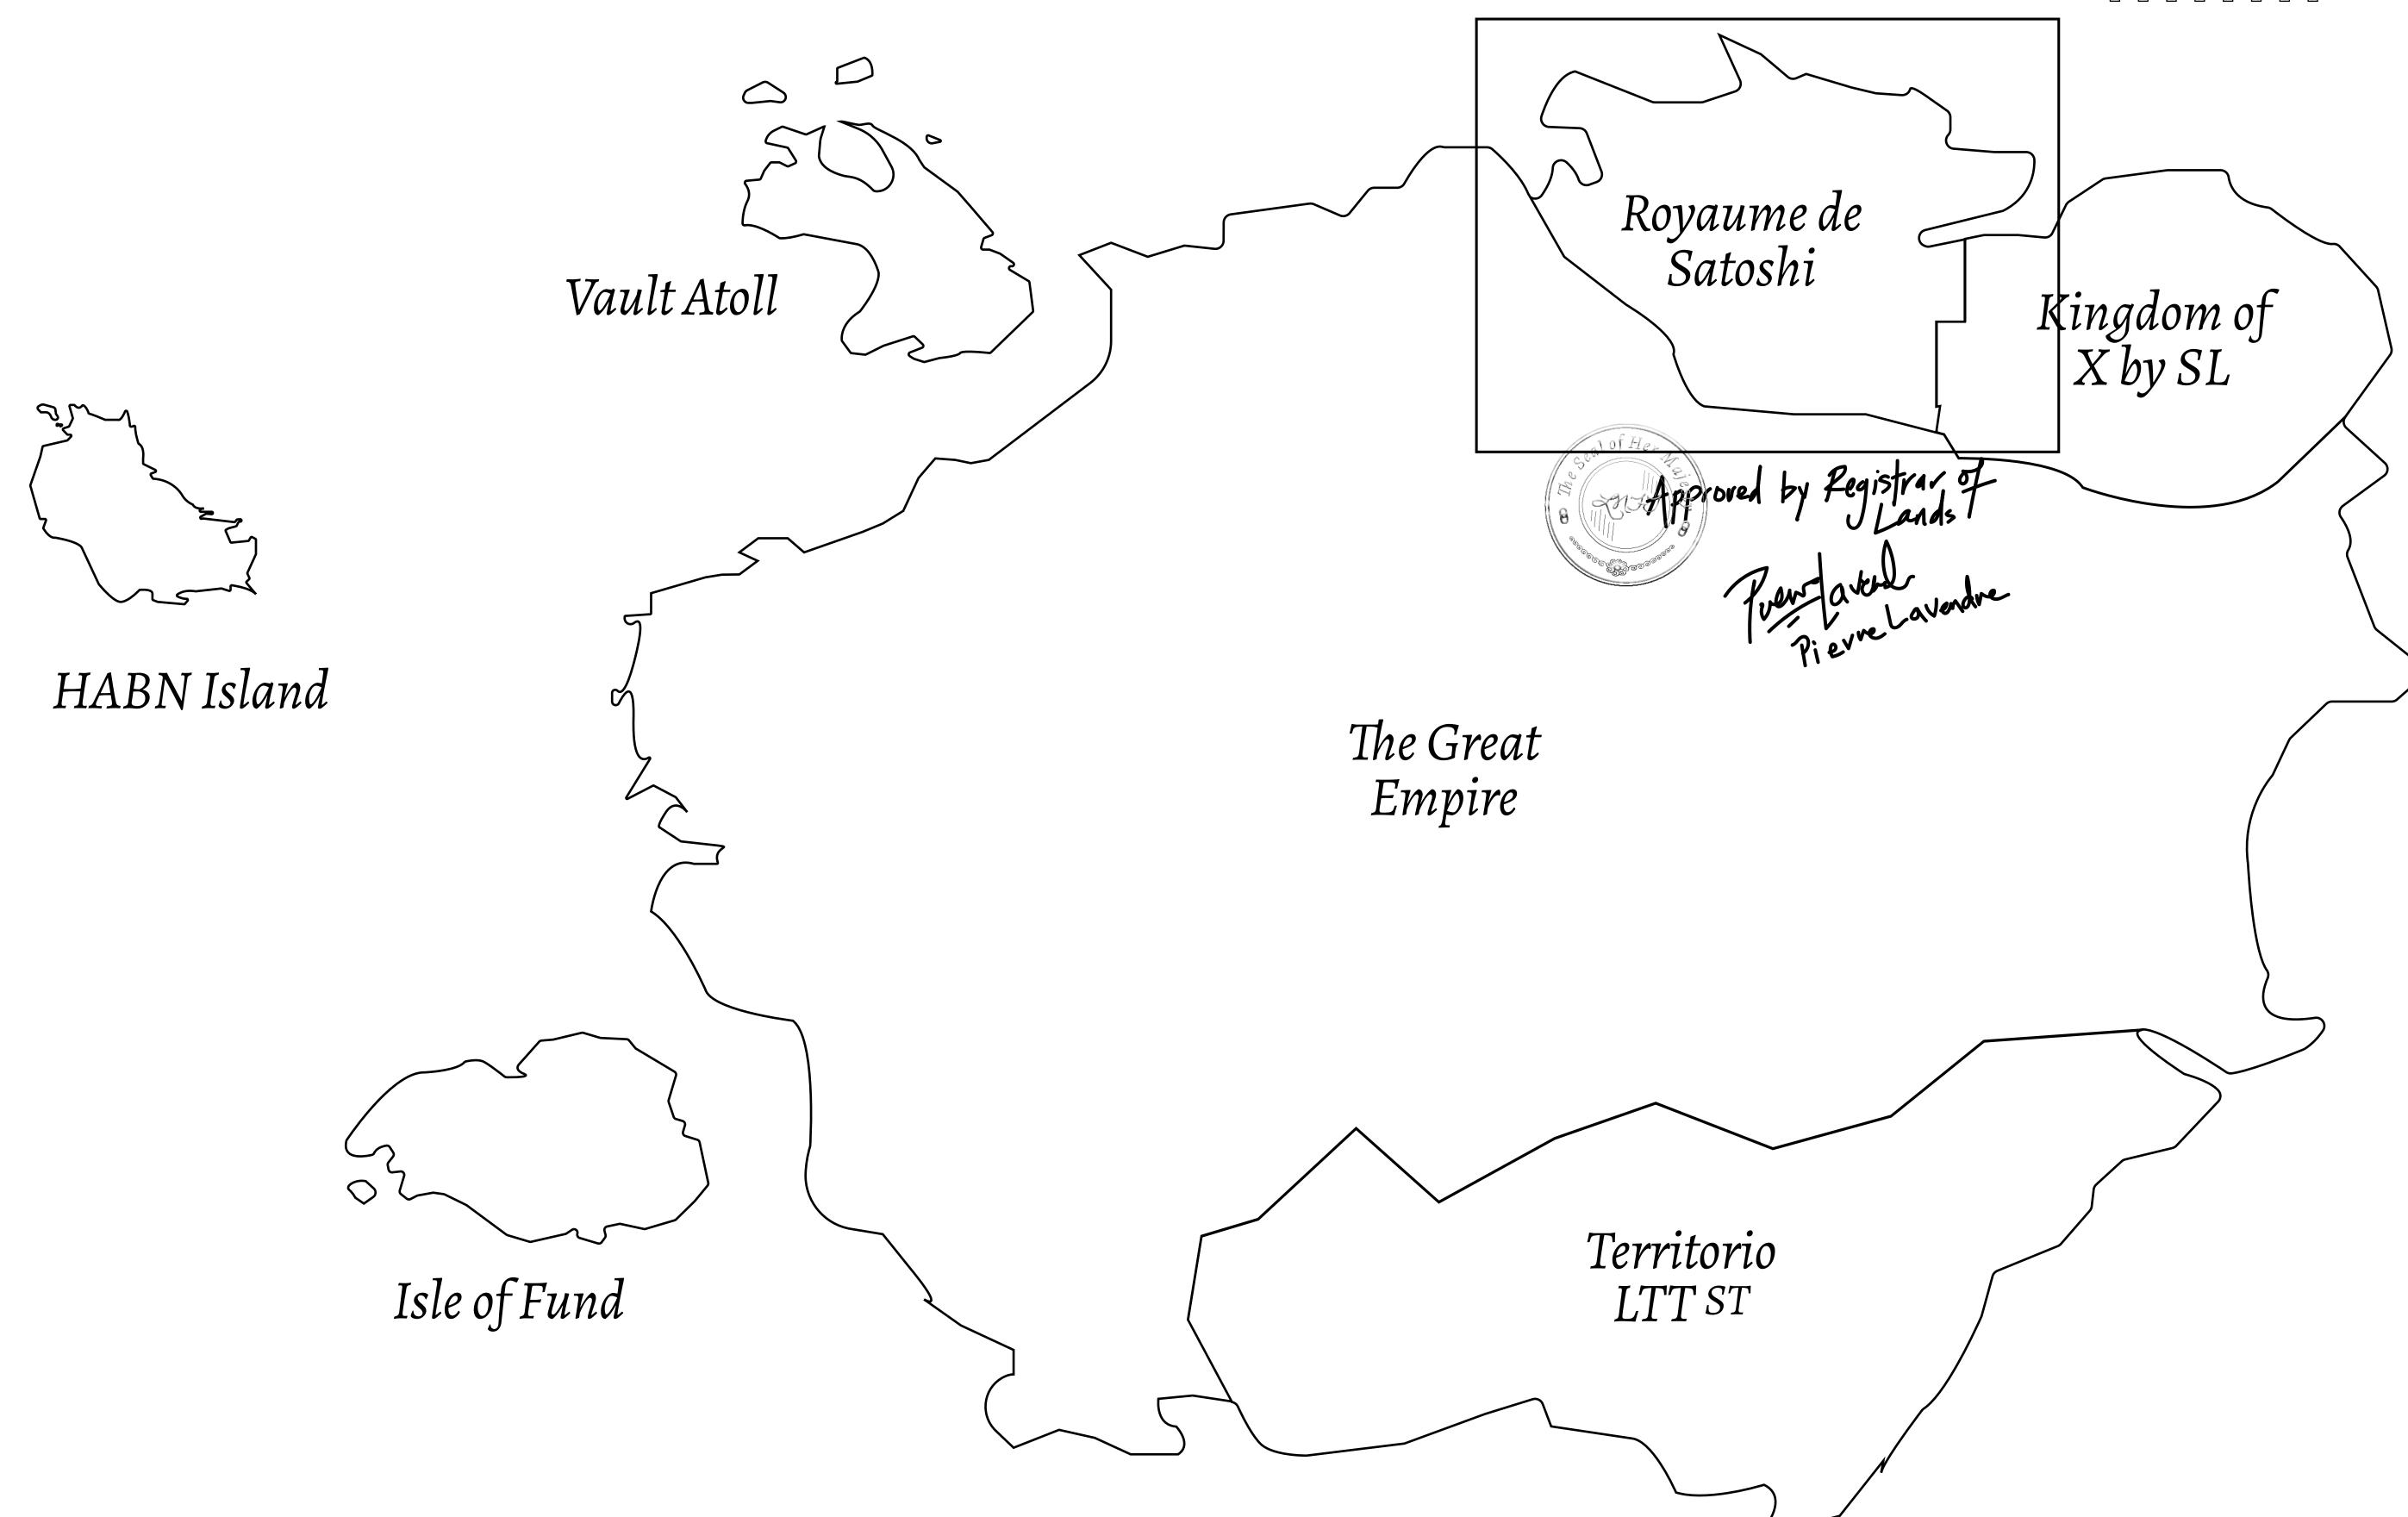

## GEOGRAPHY

COASTLINE 131 KM (81.40 MILES)

BORDERS OCEAN, THE GREAT EMPIRE, X BY SL

HIGHEST POINT MOUNT MEROPE +3588 M
LOWEST POINT THE PORT OF SATOSHI 0 M

PLOTS 331 SCALE 1:50000

| H.M. LNFT Land Registry |                                              | TITLE NUMBER |                     |            |                 |
|-------------------------|----------------------------------------------|--------------|---------------------|------------|-----------------|
|                         |                                              | S173-221121  |                     |            |                 |
| ADMINISTRATIVE AREA     | ROYAUME DE SATOSHI                           | ISSUED       | 22 November 2021    | BJ.        | SCALE 1/50000   |
| OWNER ENTITLEMENT       | Type W-SL: Share of 1% of Mint 4 NFT Stories | all LTT red  | leemed based on num | ber of NFT | Stories minted; |