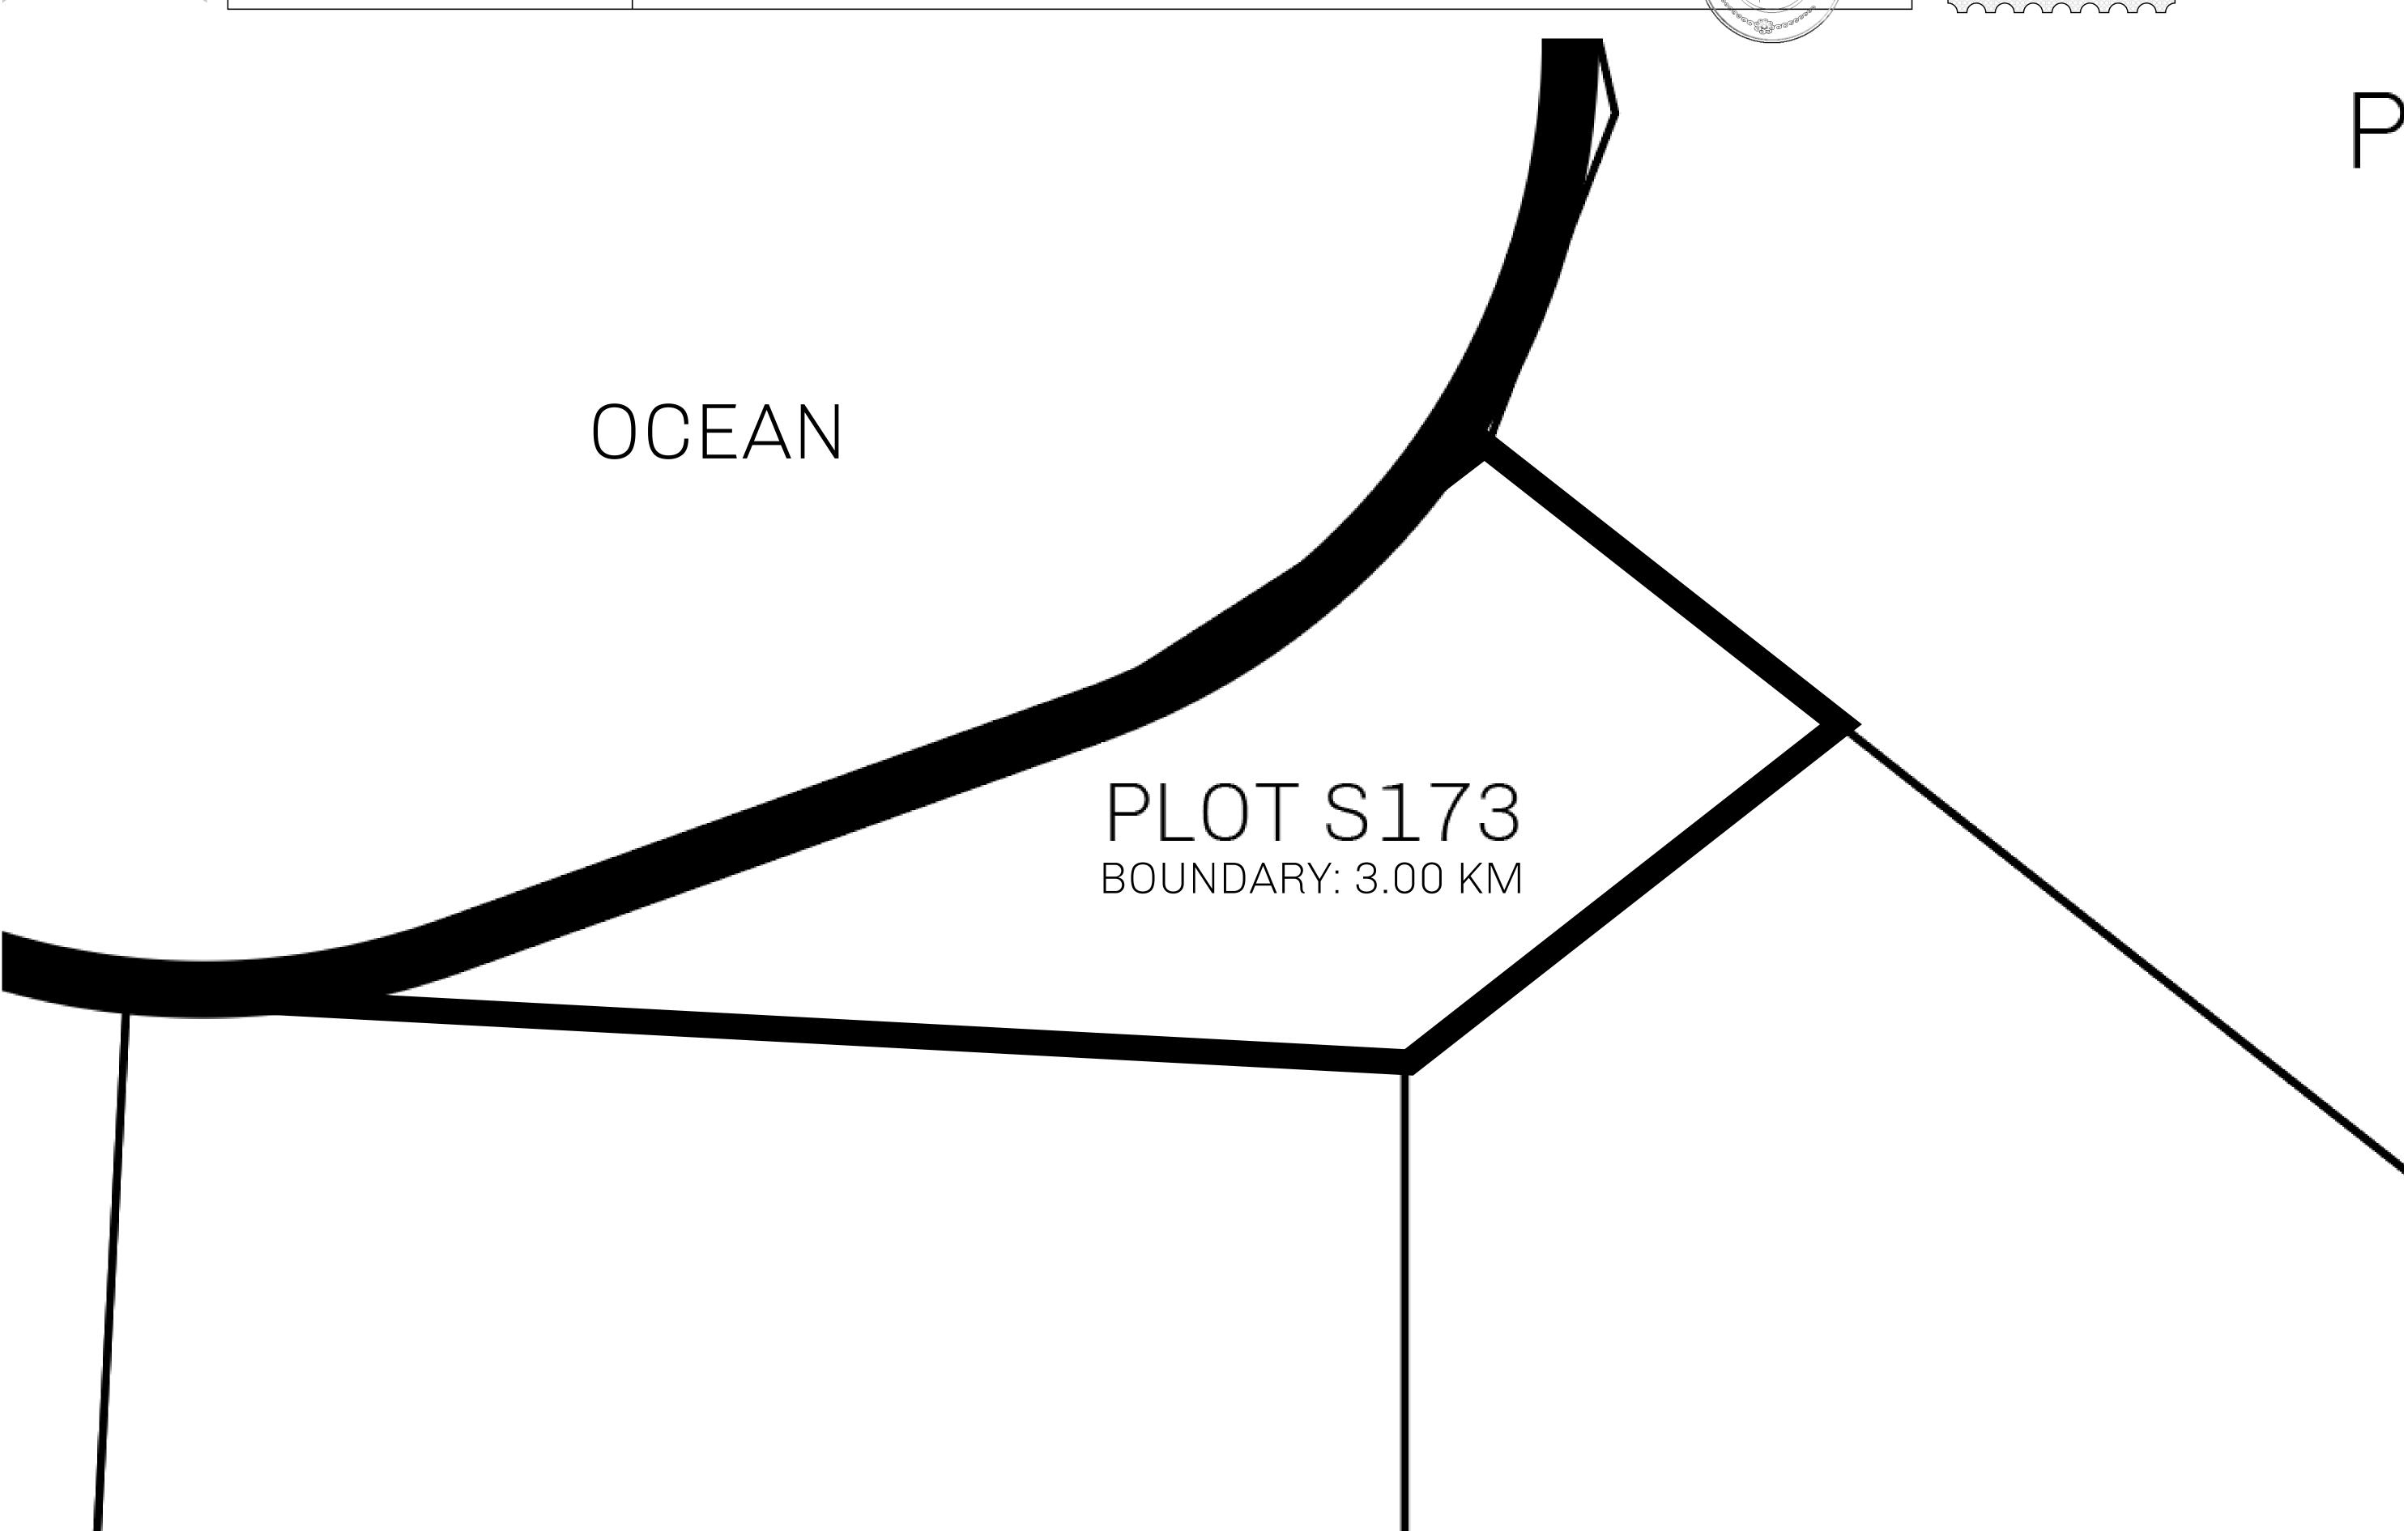

## LOOT NFT WORLD

PLOT S173-221121

## GEOGRAPHY

COASTLINE 131 KM (81.40 MILES)

BORDERS OCEAN, THE GREAT EMPIRE, X BY SL

HIGHEST POINT MOUNT MEROPE +3588 M
LOWEST POINT THE PORT OF SATOSHI 0 M

PLOTS 331 SCALE 1:50000

| H.M. LNFT Land Registry |                                              | TITLE NUMBER |                     |            |                 |
|-------------------------|----------------------------------------------|--------------|---------------------|------------|-----------------|
|                         |                                              | S173-221121  |                     |            |                 |
| ADMINISTRATIVE AREA     | ROYAUME DE SATOSHI                           | ISSUED       | 22 November 2021    | BJ.        | SCALE 1/50000   |
| OWNER ENTITLEMENT       | Type W-SL: Share of 1% of Mint 4 NFT Stories | all LTT red  | leemed based on num | ber of NFT | Stories minted; |