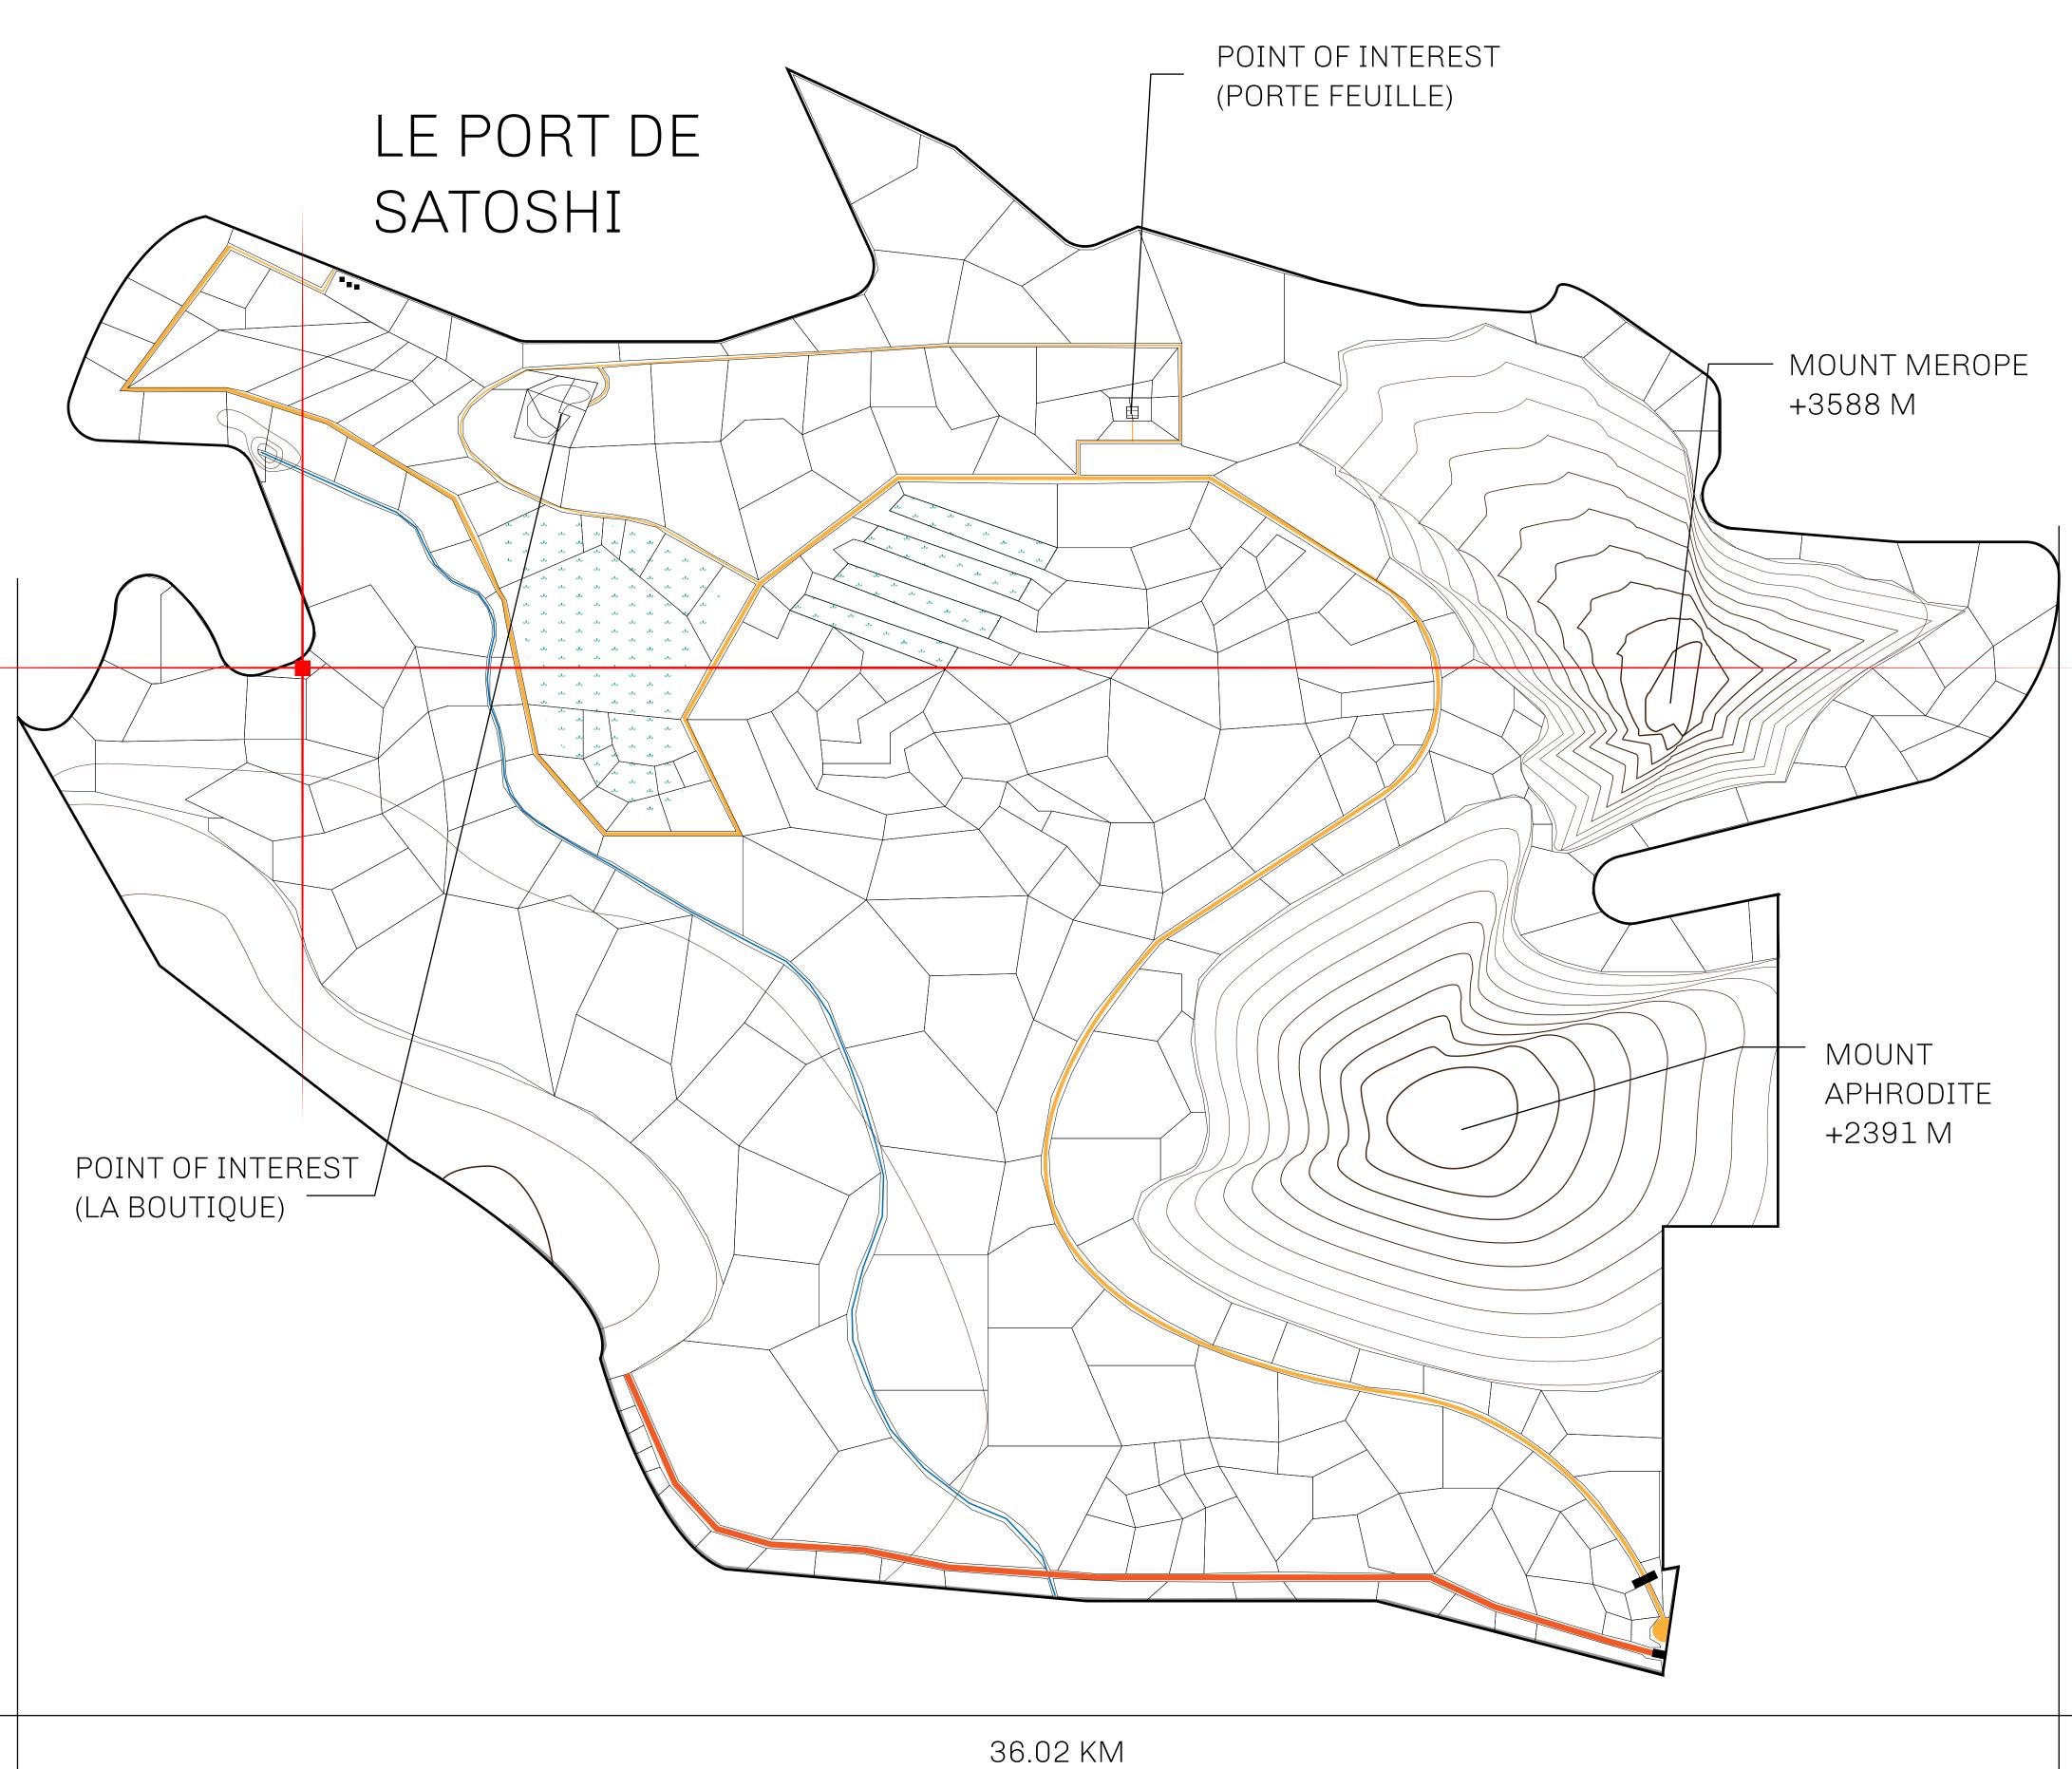

## GEOGRAPHY

COASTLINE 131 KM (81.40 MILES)

BORDERS OCEAN, THE GREAT EMPIRE, X BY SL

HIGHEST POINT MOUNT MEROPE +3588 M
LOWEST POINT THE PORT OF SATOSHI 0 M

PLOTS 331 SCALE 1:50000

| H.M. LNFT Land Registry |                                              | TITLE NUMBER |                     |            |                 |
|-------------------------|----------------------------------------------|--------------|---------------------|------------|-----------------|
|                         |                                              | S173-221121  |                     |            |                 |
| ADMINISTRATIVE AREA     | ROYAUME DE SATOSHI                           | ISSUED       | 22 November 2021    | BJ.        | SCALE 1/50000   |
| OWNER ENTITLEMENT       | Type W-SL: Share of 1% of Mint 4 NFT Stories | all LTT red  | leemed based on num | ber of NFT | Stories minted; |