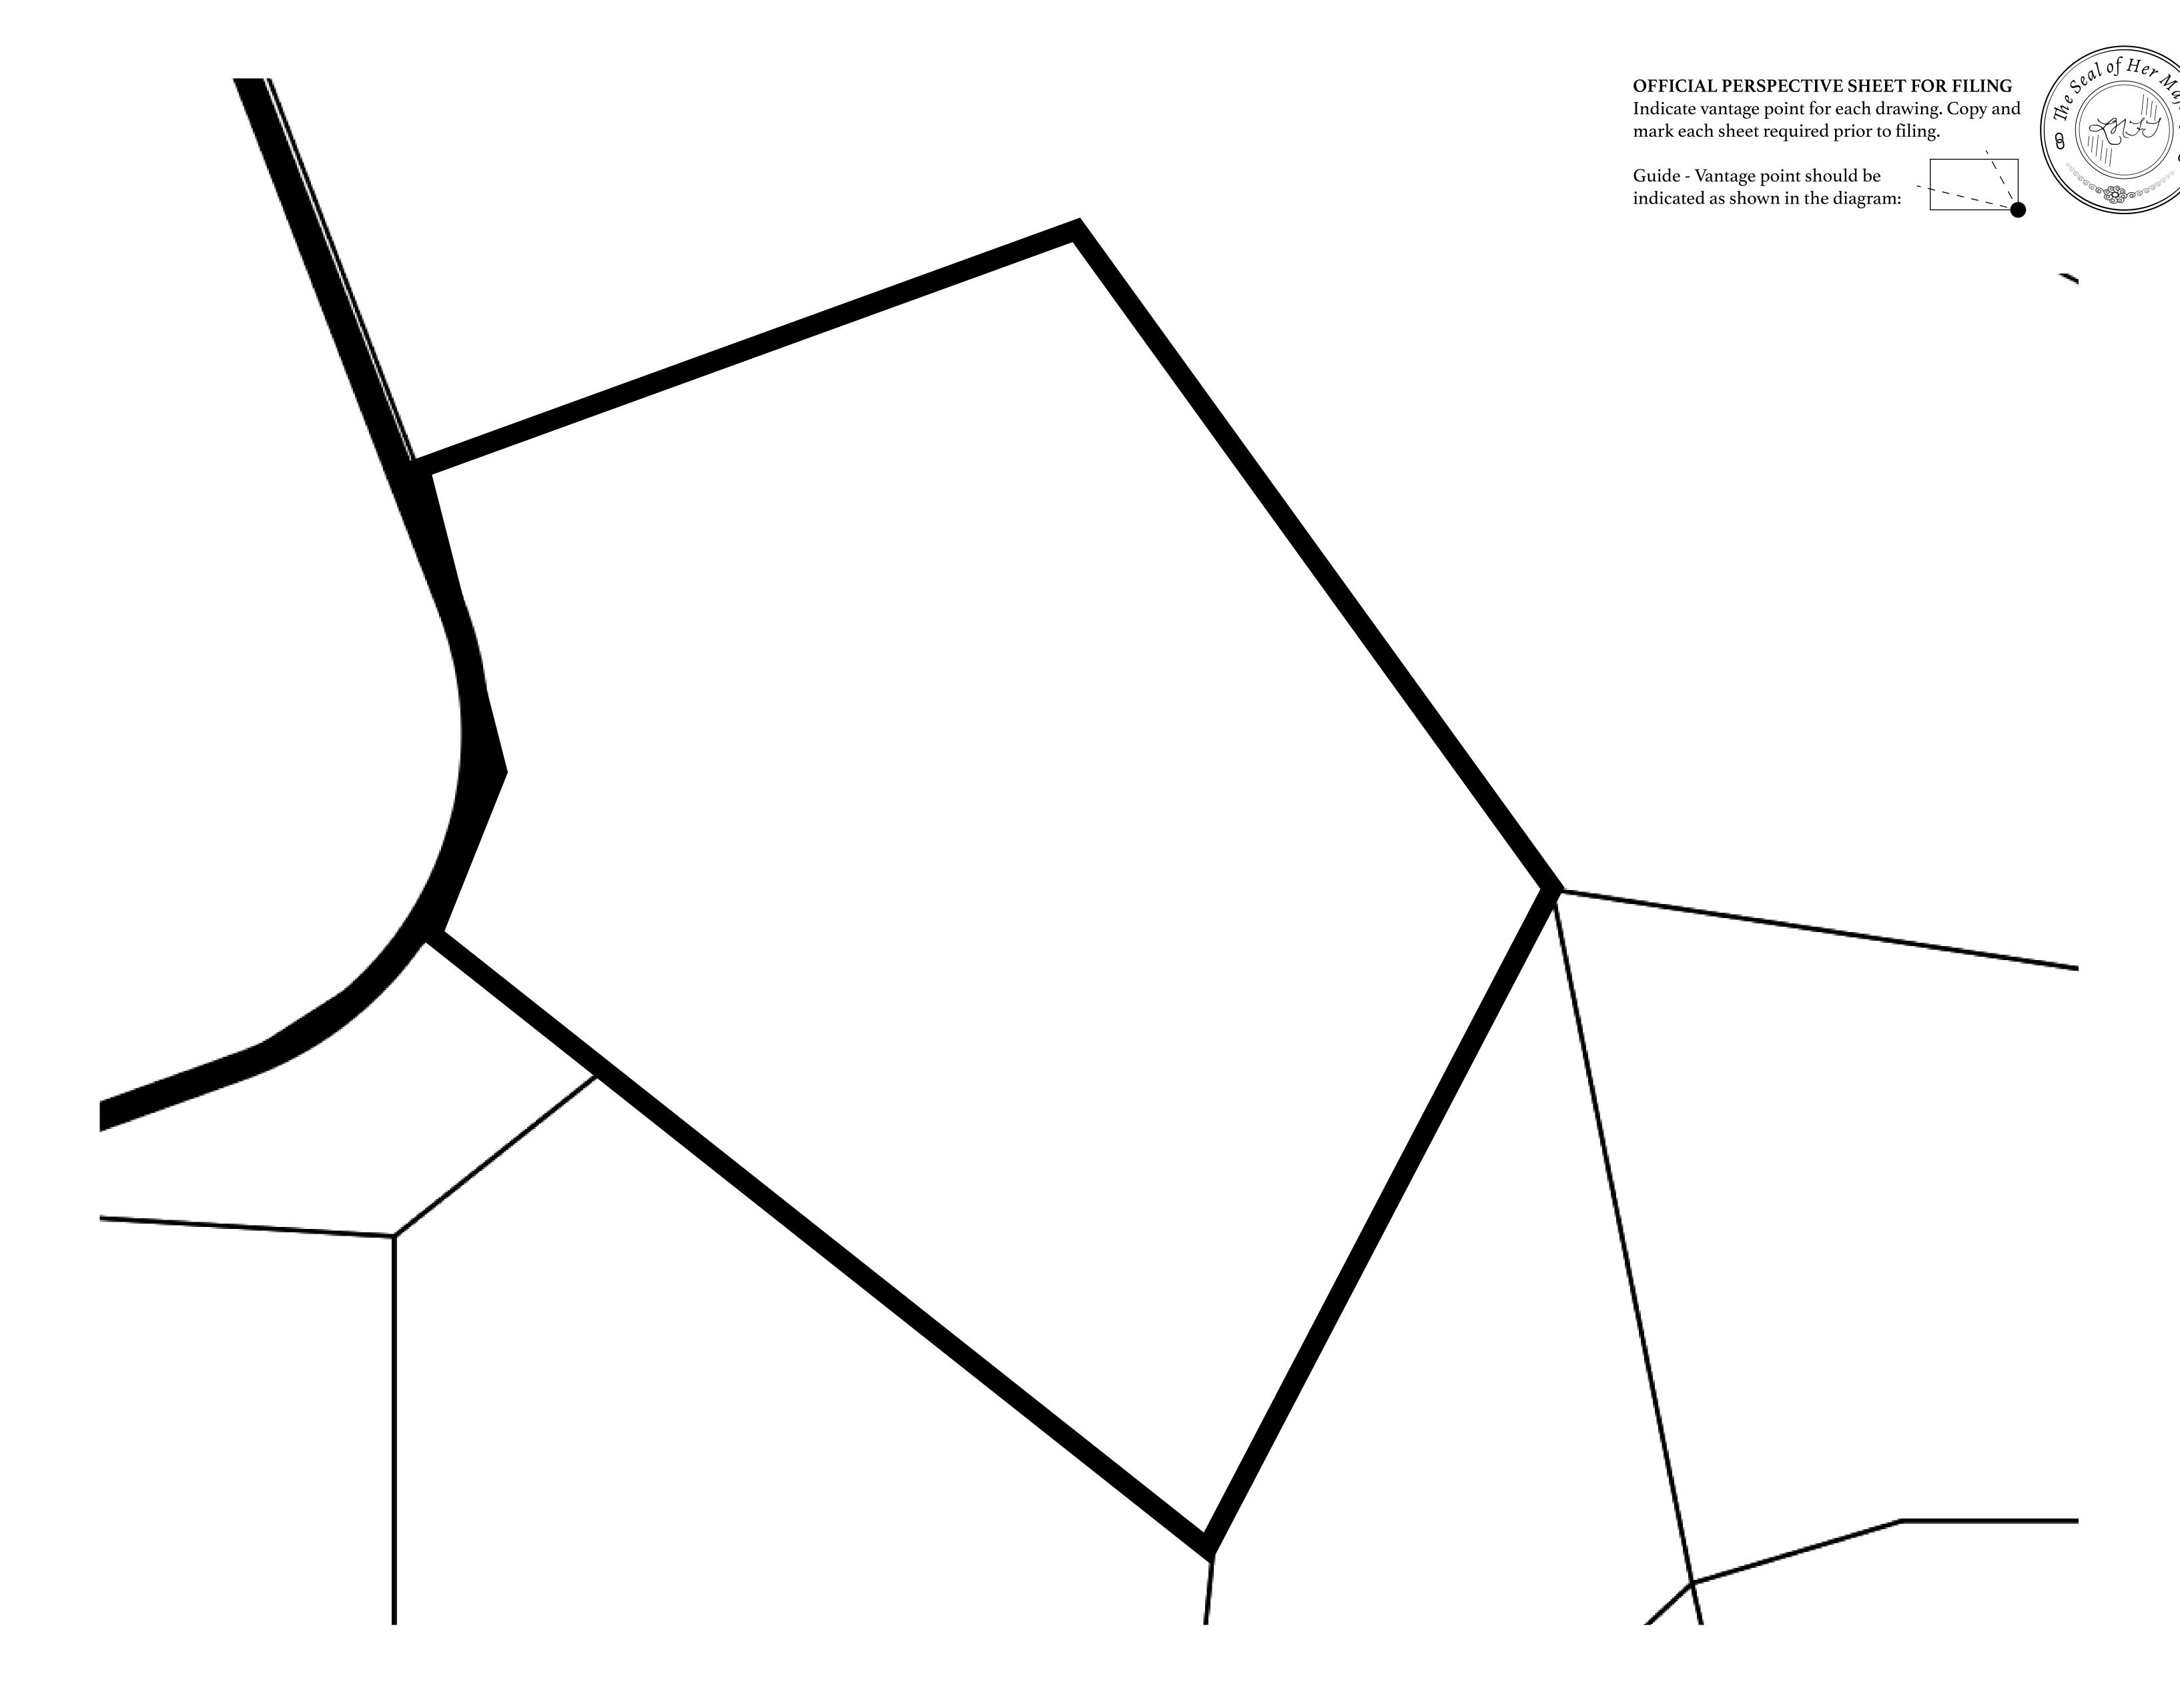

## LOOT NFT WORLD

PLOT S172-221121

## H.M. LNFT Land Registry ADMINISTRATIVE AREA ROYAUME DE SATOSHI ISSUED 22 November 2021 Jal. SCALE 1/50000

OWNER ENTITLEMENT

Type W-SL: Share of 1% of all LTT redeemed based on number of NFT Stories minted;
Mint 4 NFT Stories