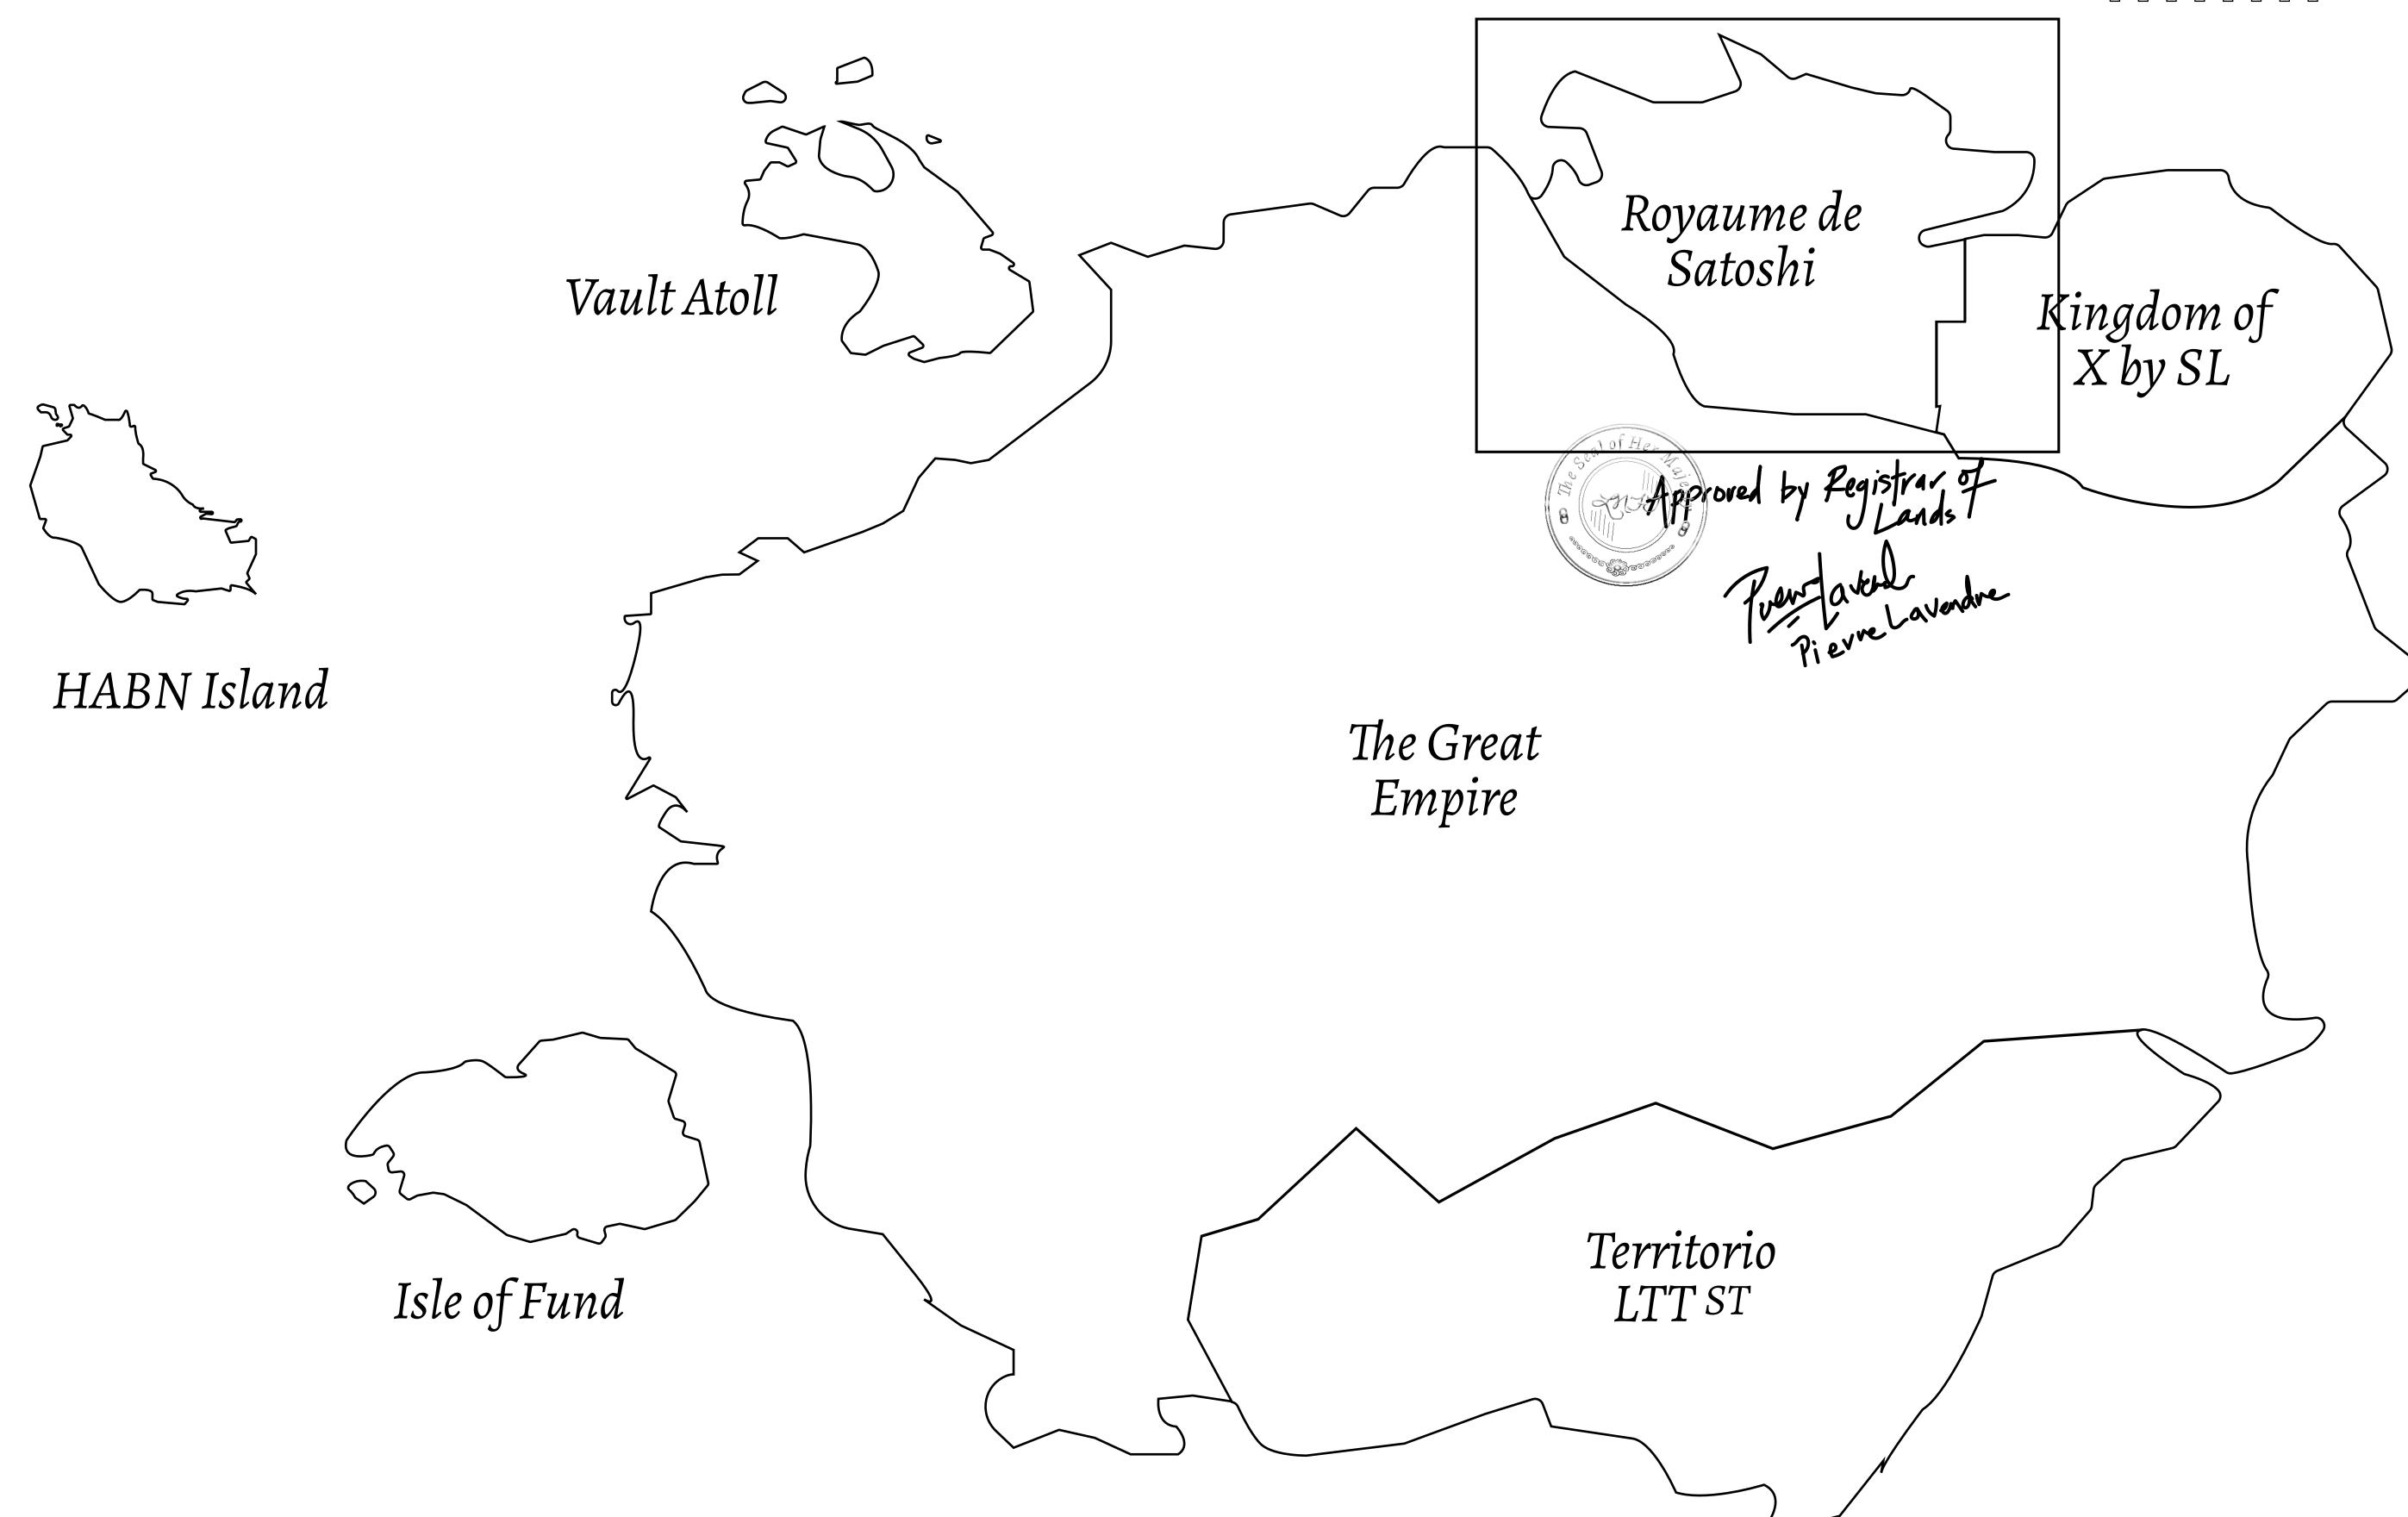

## GEOGRAPHY

COASTLINE 131 KM (81.40 MILES)

BORDERS OCEAN, THE GREAT EMPIRE, X BY SL

HIGHEST POINT MOUNT MEROPE +3588 M
LOWEST POINT THE PORT OF SATOSHI 0 M

PLOTS 331 SCALE 1:50000

## H.M. LNFT Land Registry ADMINISTRATIVE AREA ROYAUME DE SATOSHI ISSUED 22 November 2021 Jal. SCALE 1/50000

OWNER ENTITLEMENT

Type W-SL: Share of 1% of all LTT redeemed based on number of NFT Stories minted;
Mint 4 NFT Stories