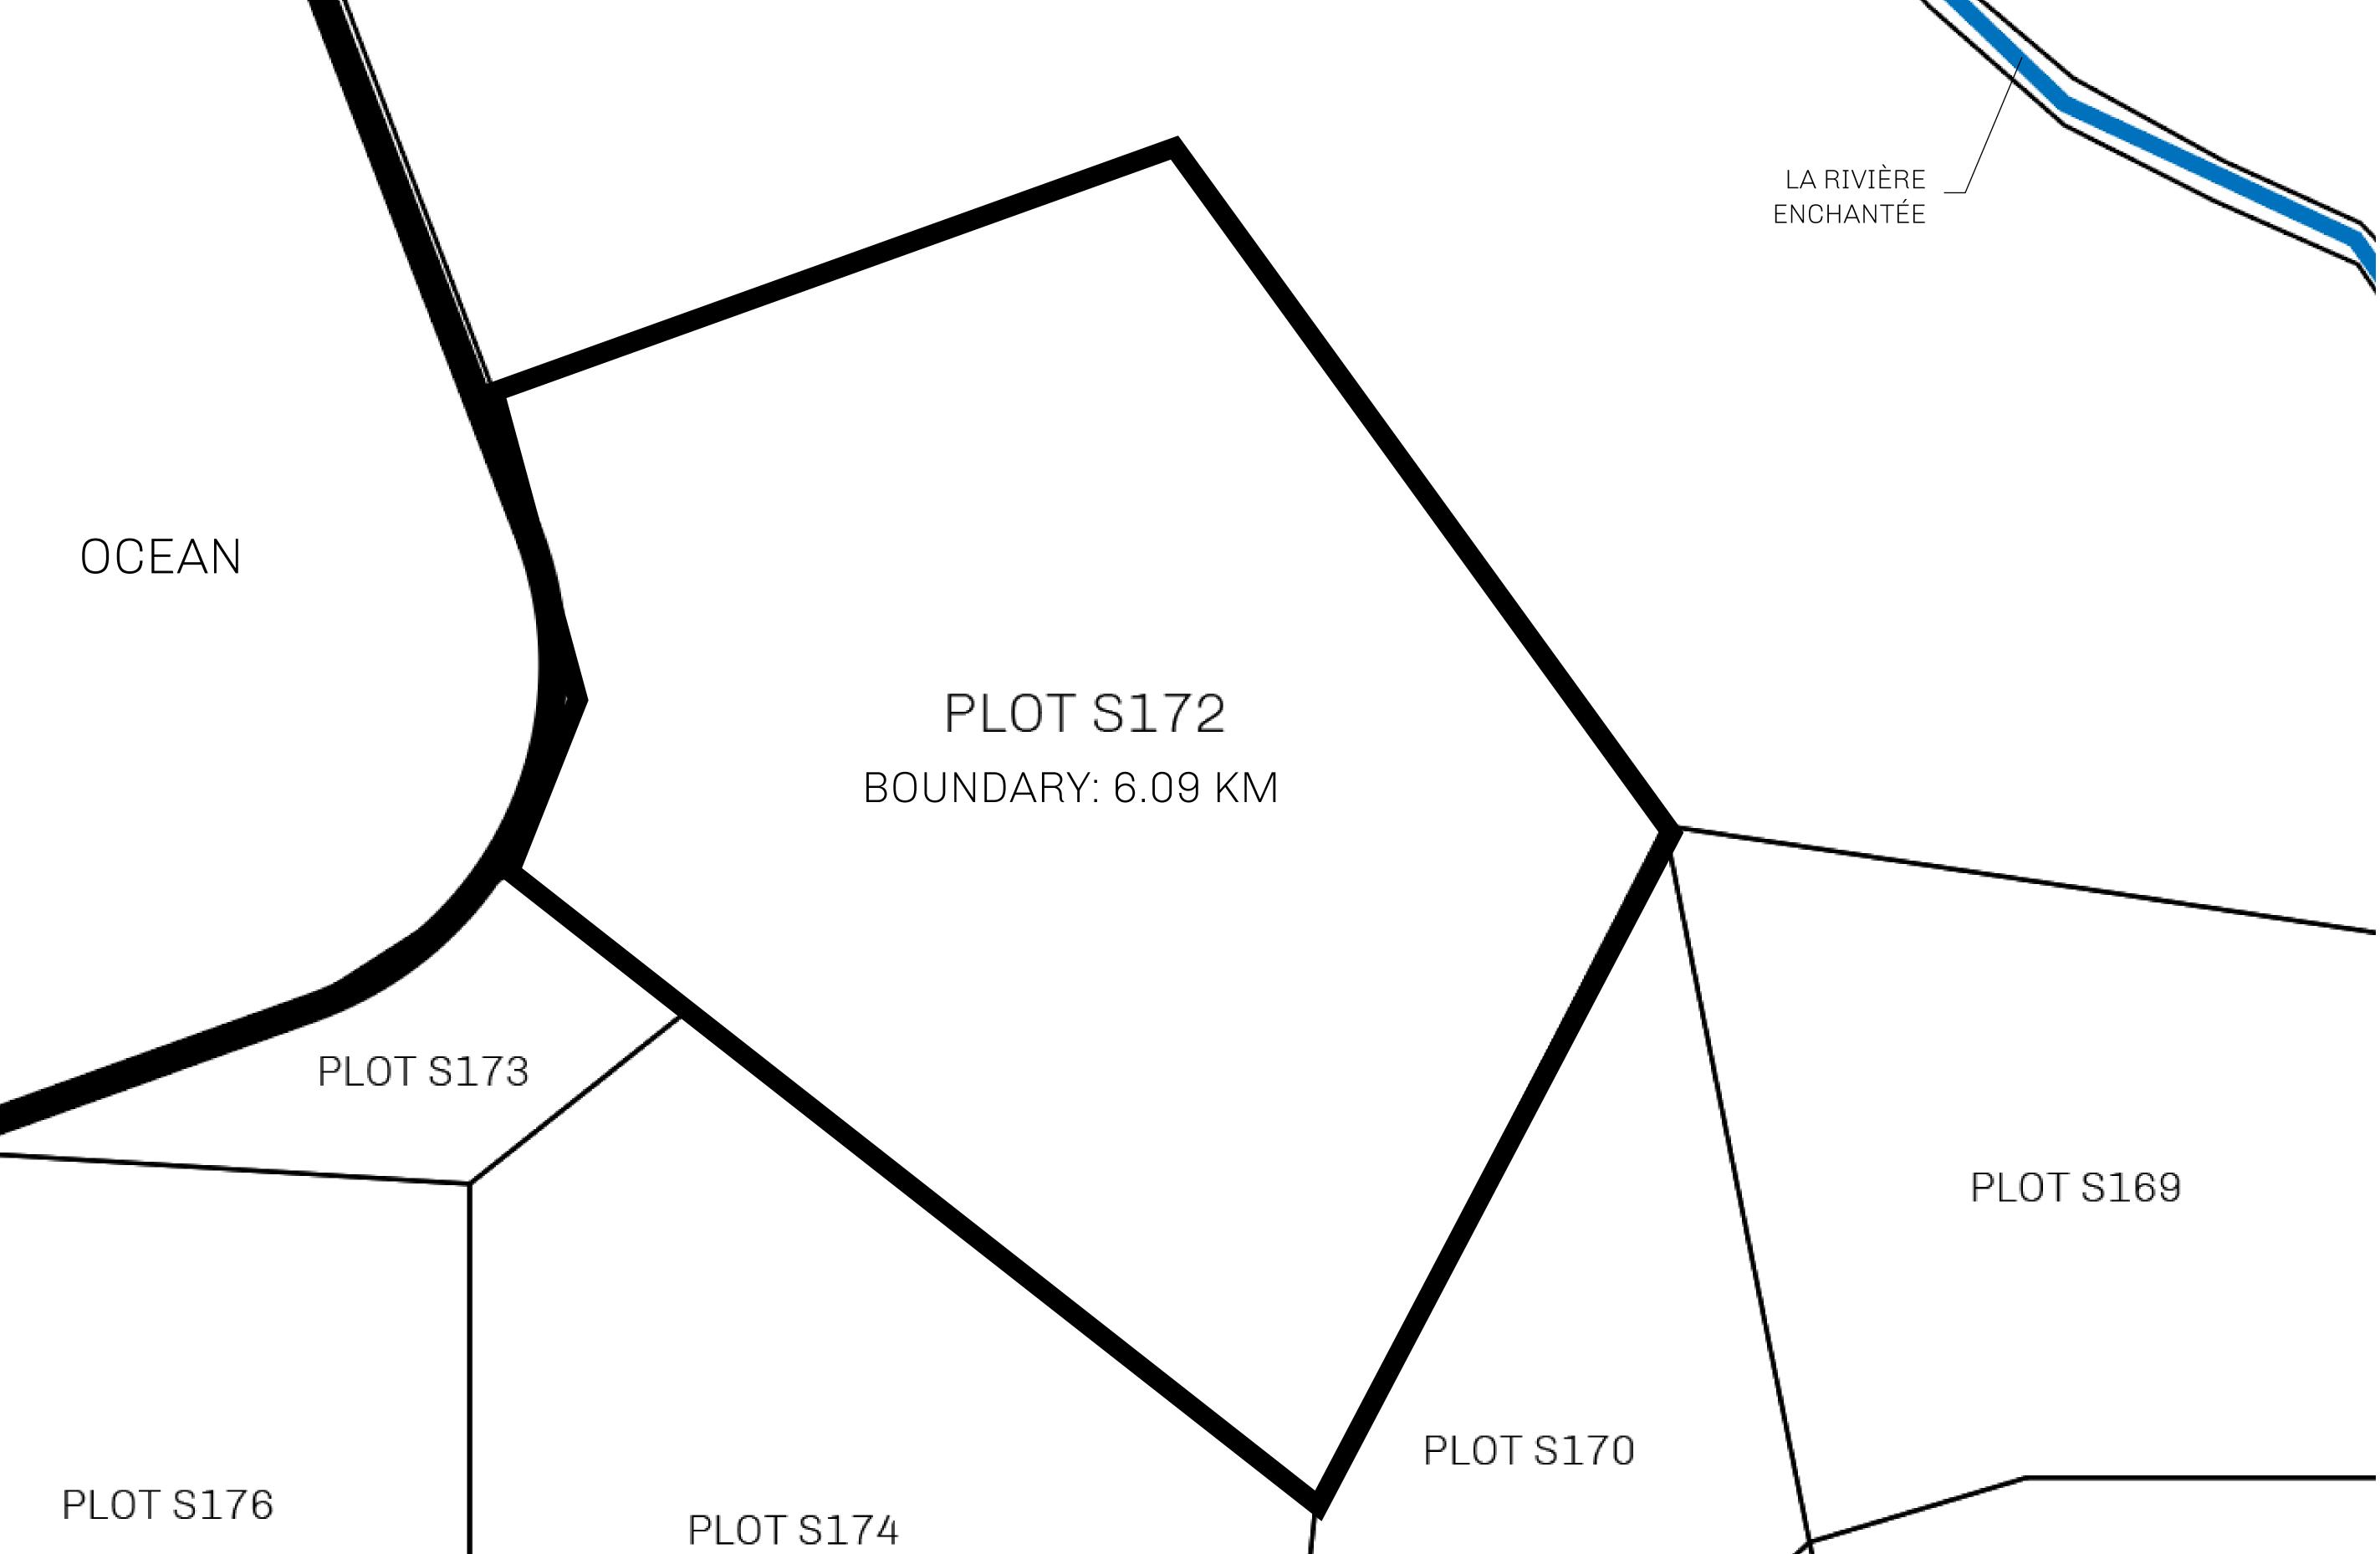

## LOOT NFT WORLD

PLOT S172-221121

## H.M. LNFT Land Registry ADMINISTRATIVE AREA ROYAUME DE SATOSHI ISSUED 22 November 2021 Jal. SCALE 1/50000

OWNER ENTITLEMENT

Type W-SL: Share of 1% of all LTT redeemed based on number of NFT Stories minted;
Mint 4 NFT Stories