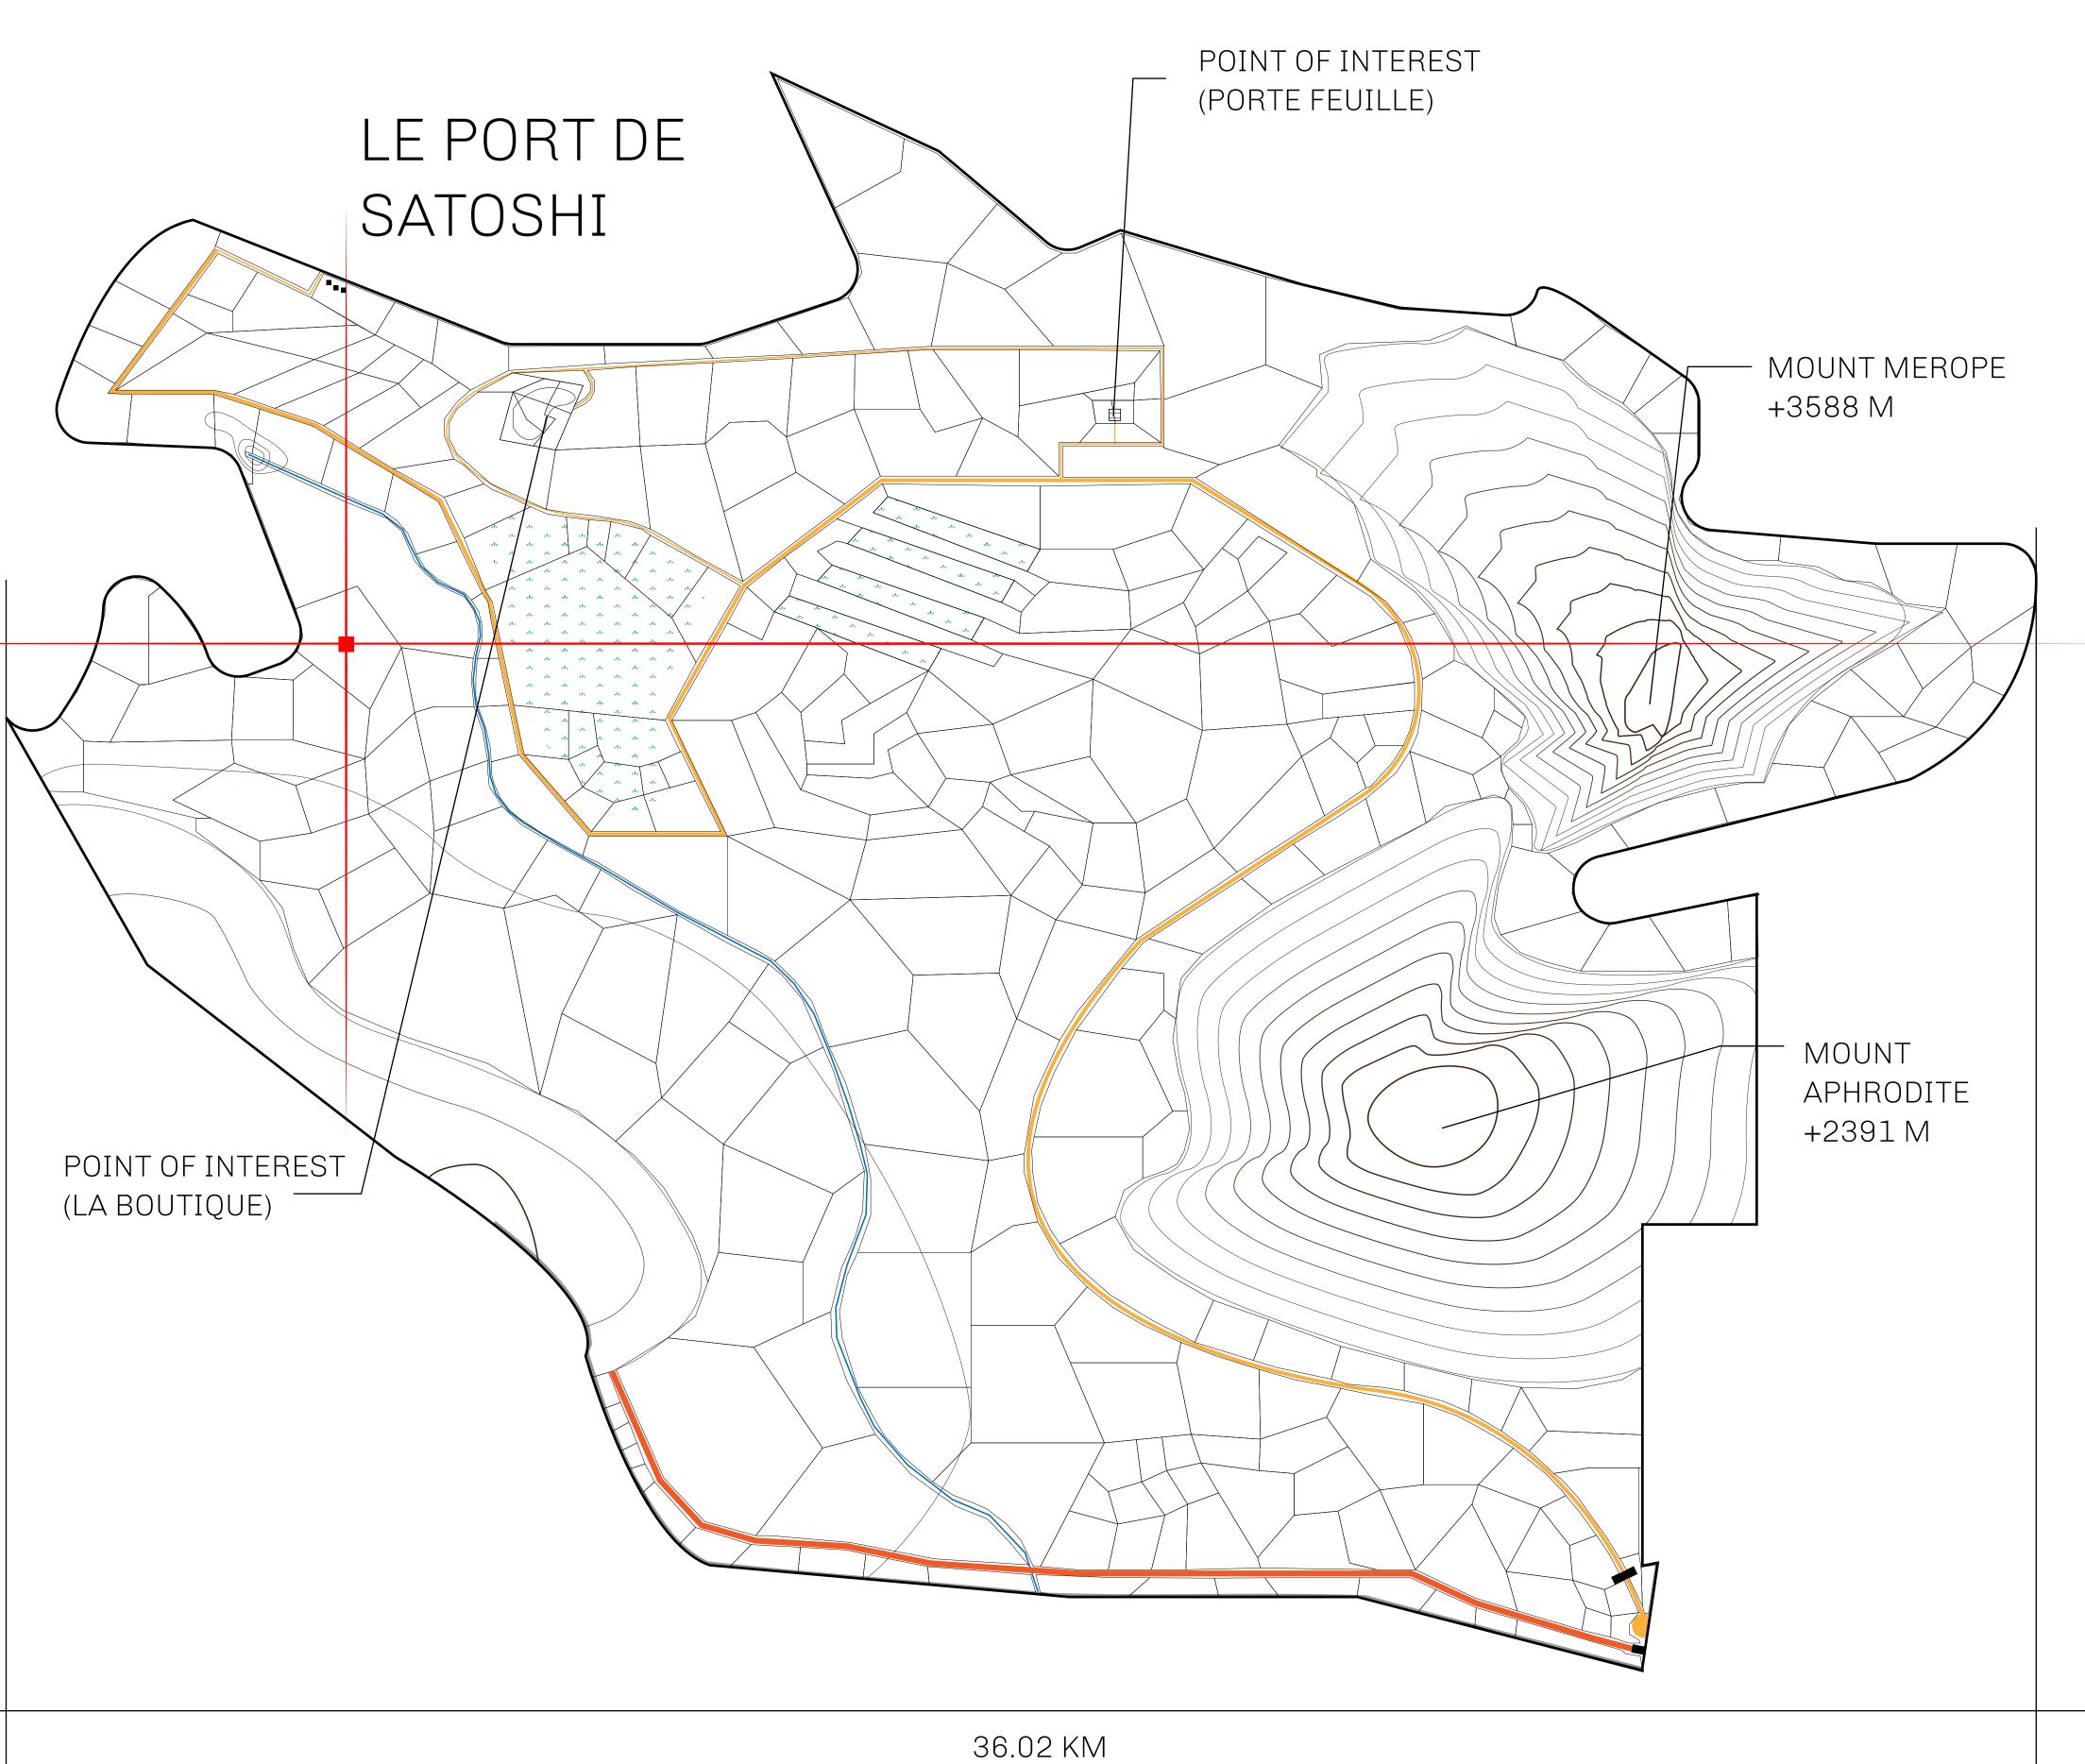

## GEOGRAPHY

COASTLINE 131 KM (81.40 MILES)

BORDERS OCEAN, THE GREAT EMPIRE, X BY SL

HIGHEST POINT MOUNT MEROPE +3588 M
LOWEST POINT THE PORT OF SATOSHI 0 M

PLOTS 331 SCALE 1:50000