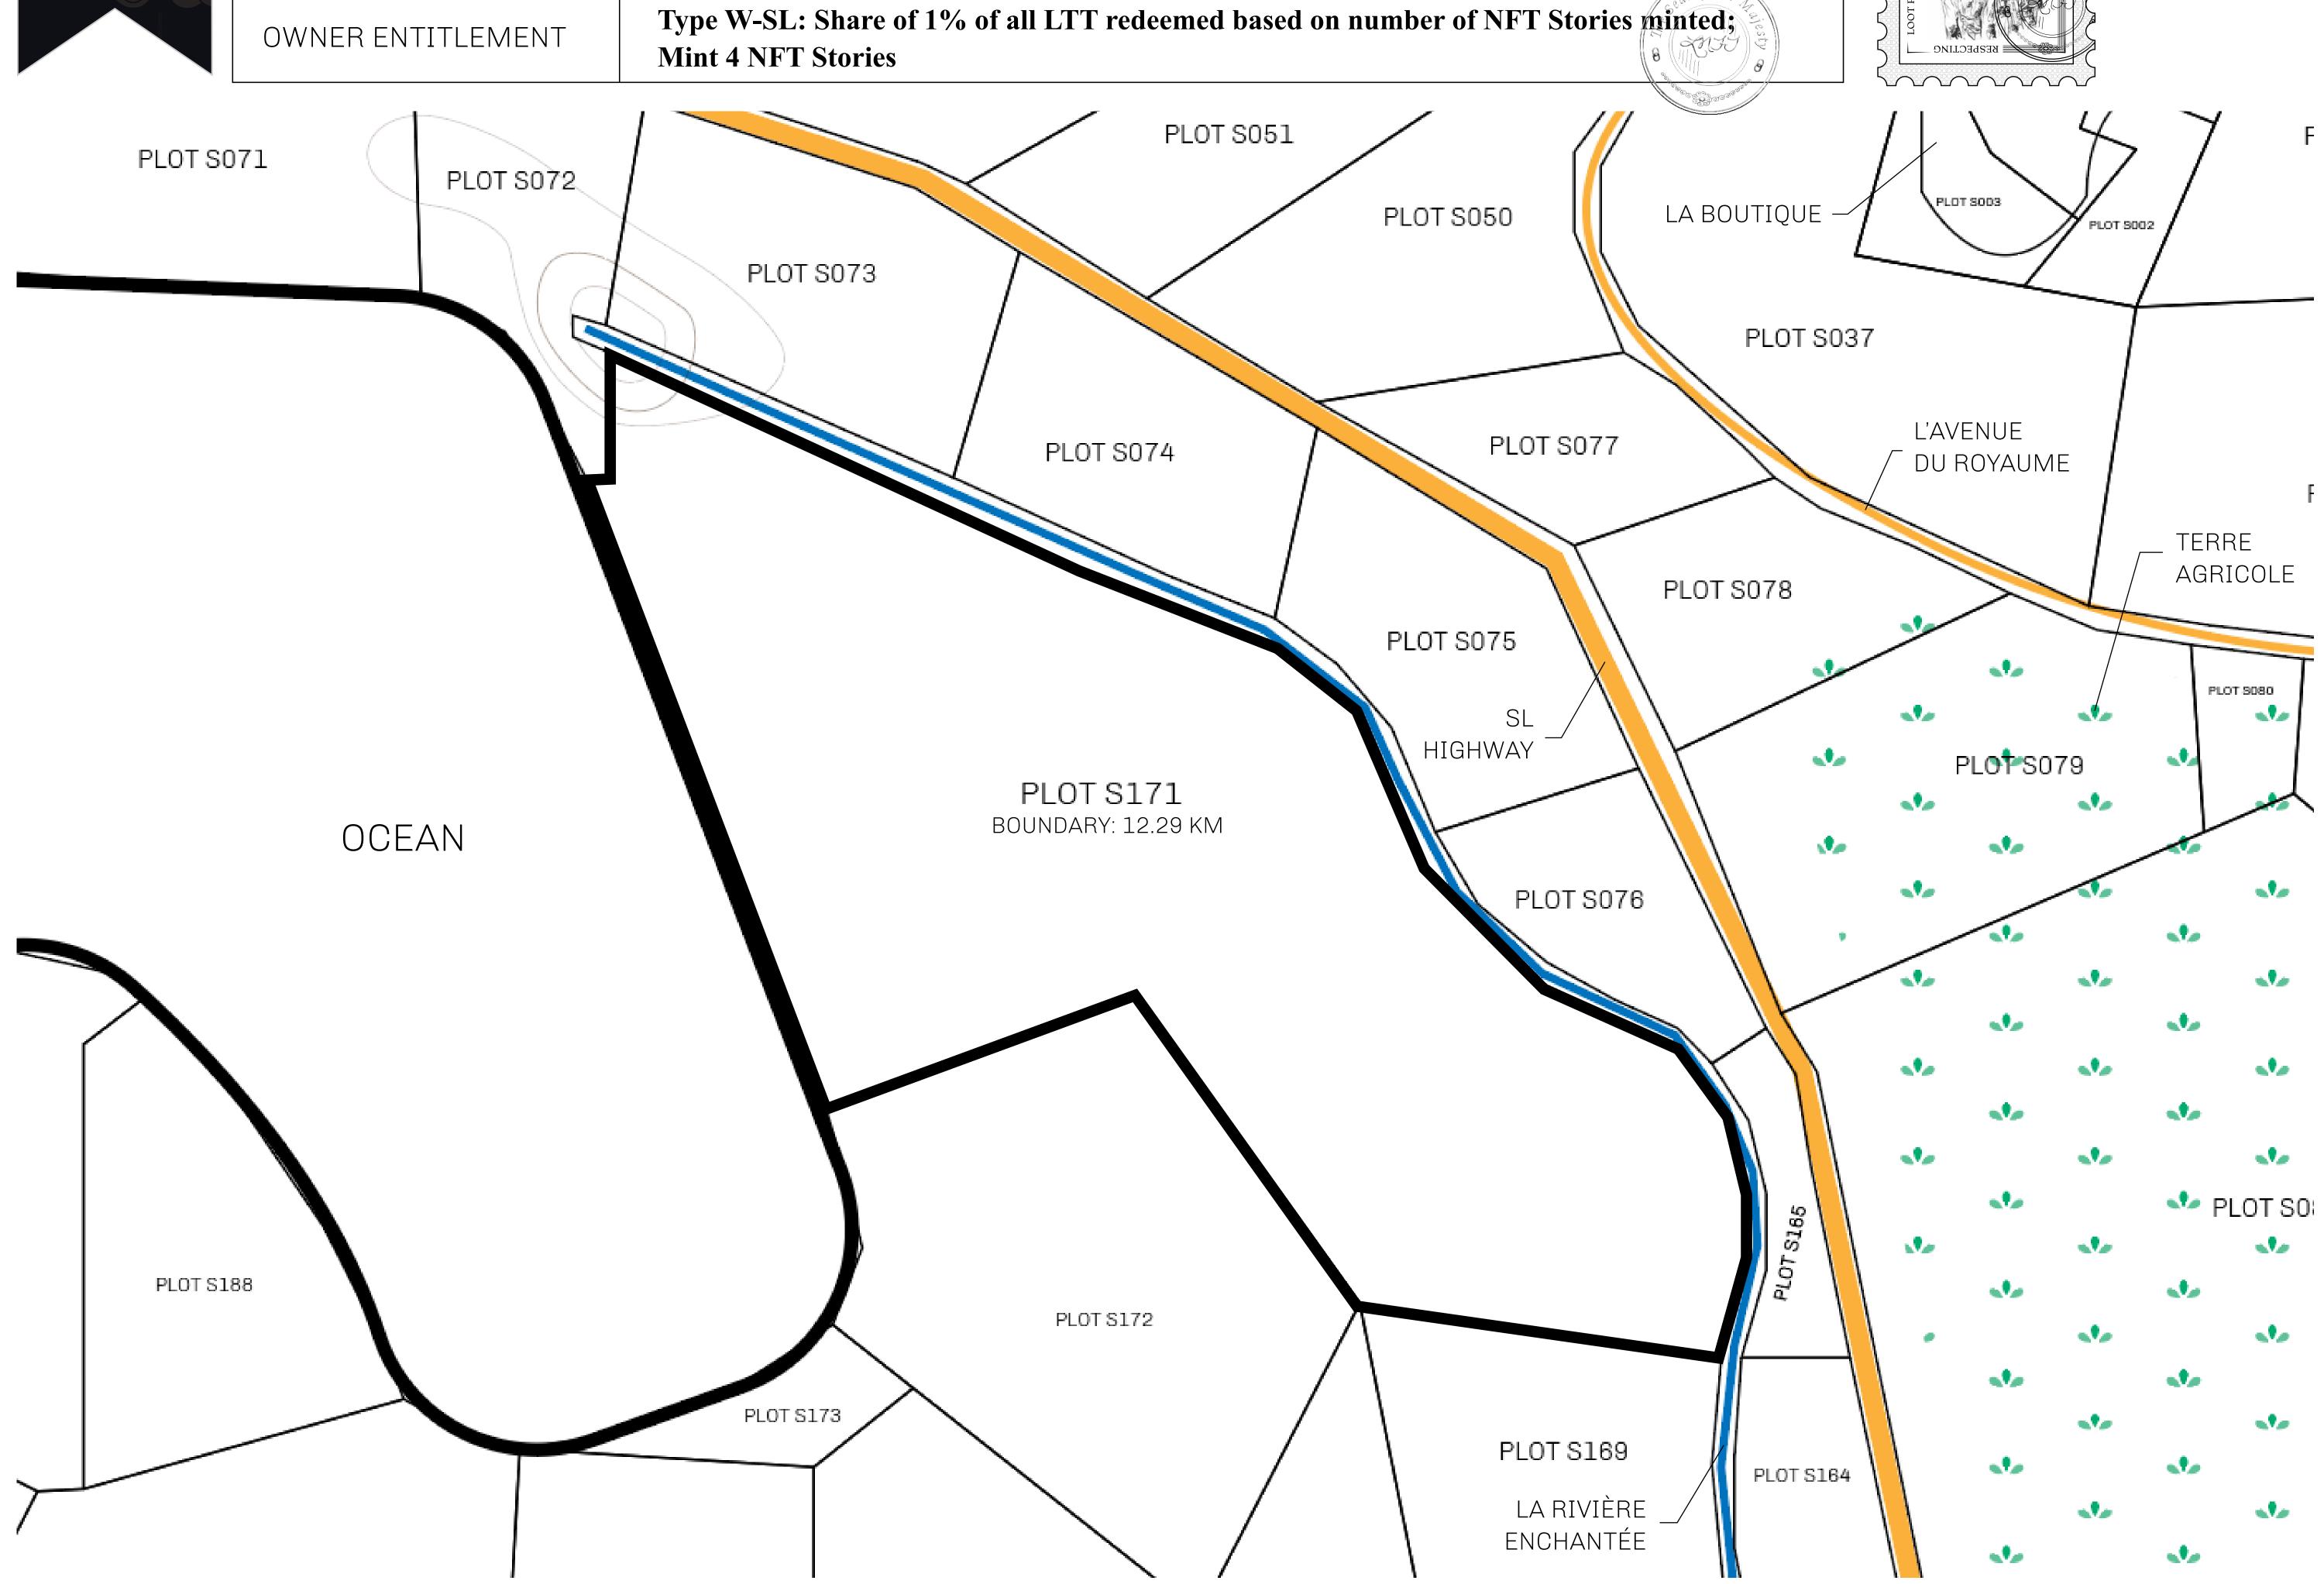

## LOOT NFT WORLD

PLOT S171-221121

## LES SULTANS

A place of stunning beauty, Le Royaume is known for its exquisite shopping, parks, and grand boulevards. Satoshi's Lounge (the area of La Boutique and Porte Feuille) offers limited-edition and unique items only available for sale in LTT. Land, all sorts of embellishments, and widgets are sold exclusively here. All items are offered first on auction for 24 hours (with a reserve price), and if the reserve is not met, they are listed in a buy-it-now format (reserve price, plus 10%).

## H.M. LNFT Land Registry

S171-221121

TITLE NUMBER

ADMINISTRATIVE AREA

ROYAUME DE SATOSHI

ISSUED 22 November 2021

SCALE **1/50000** 