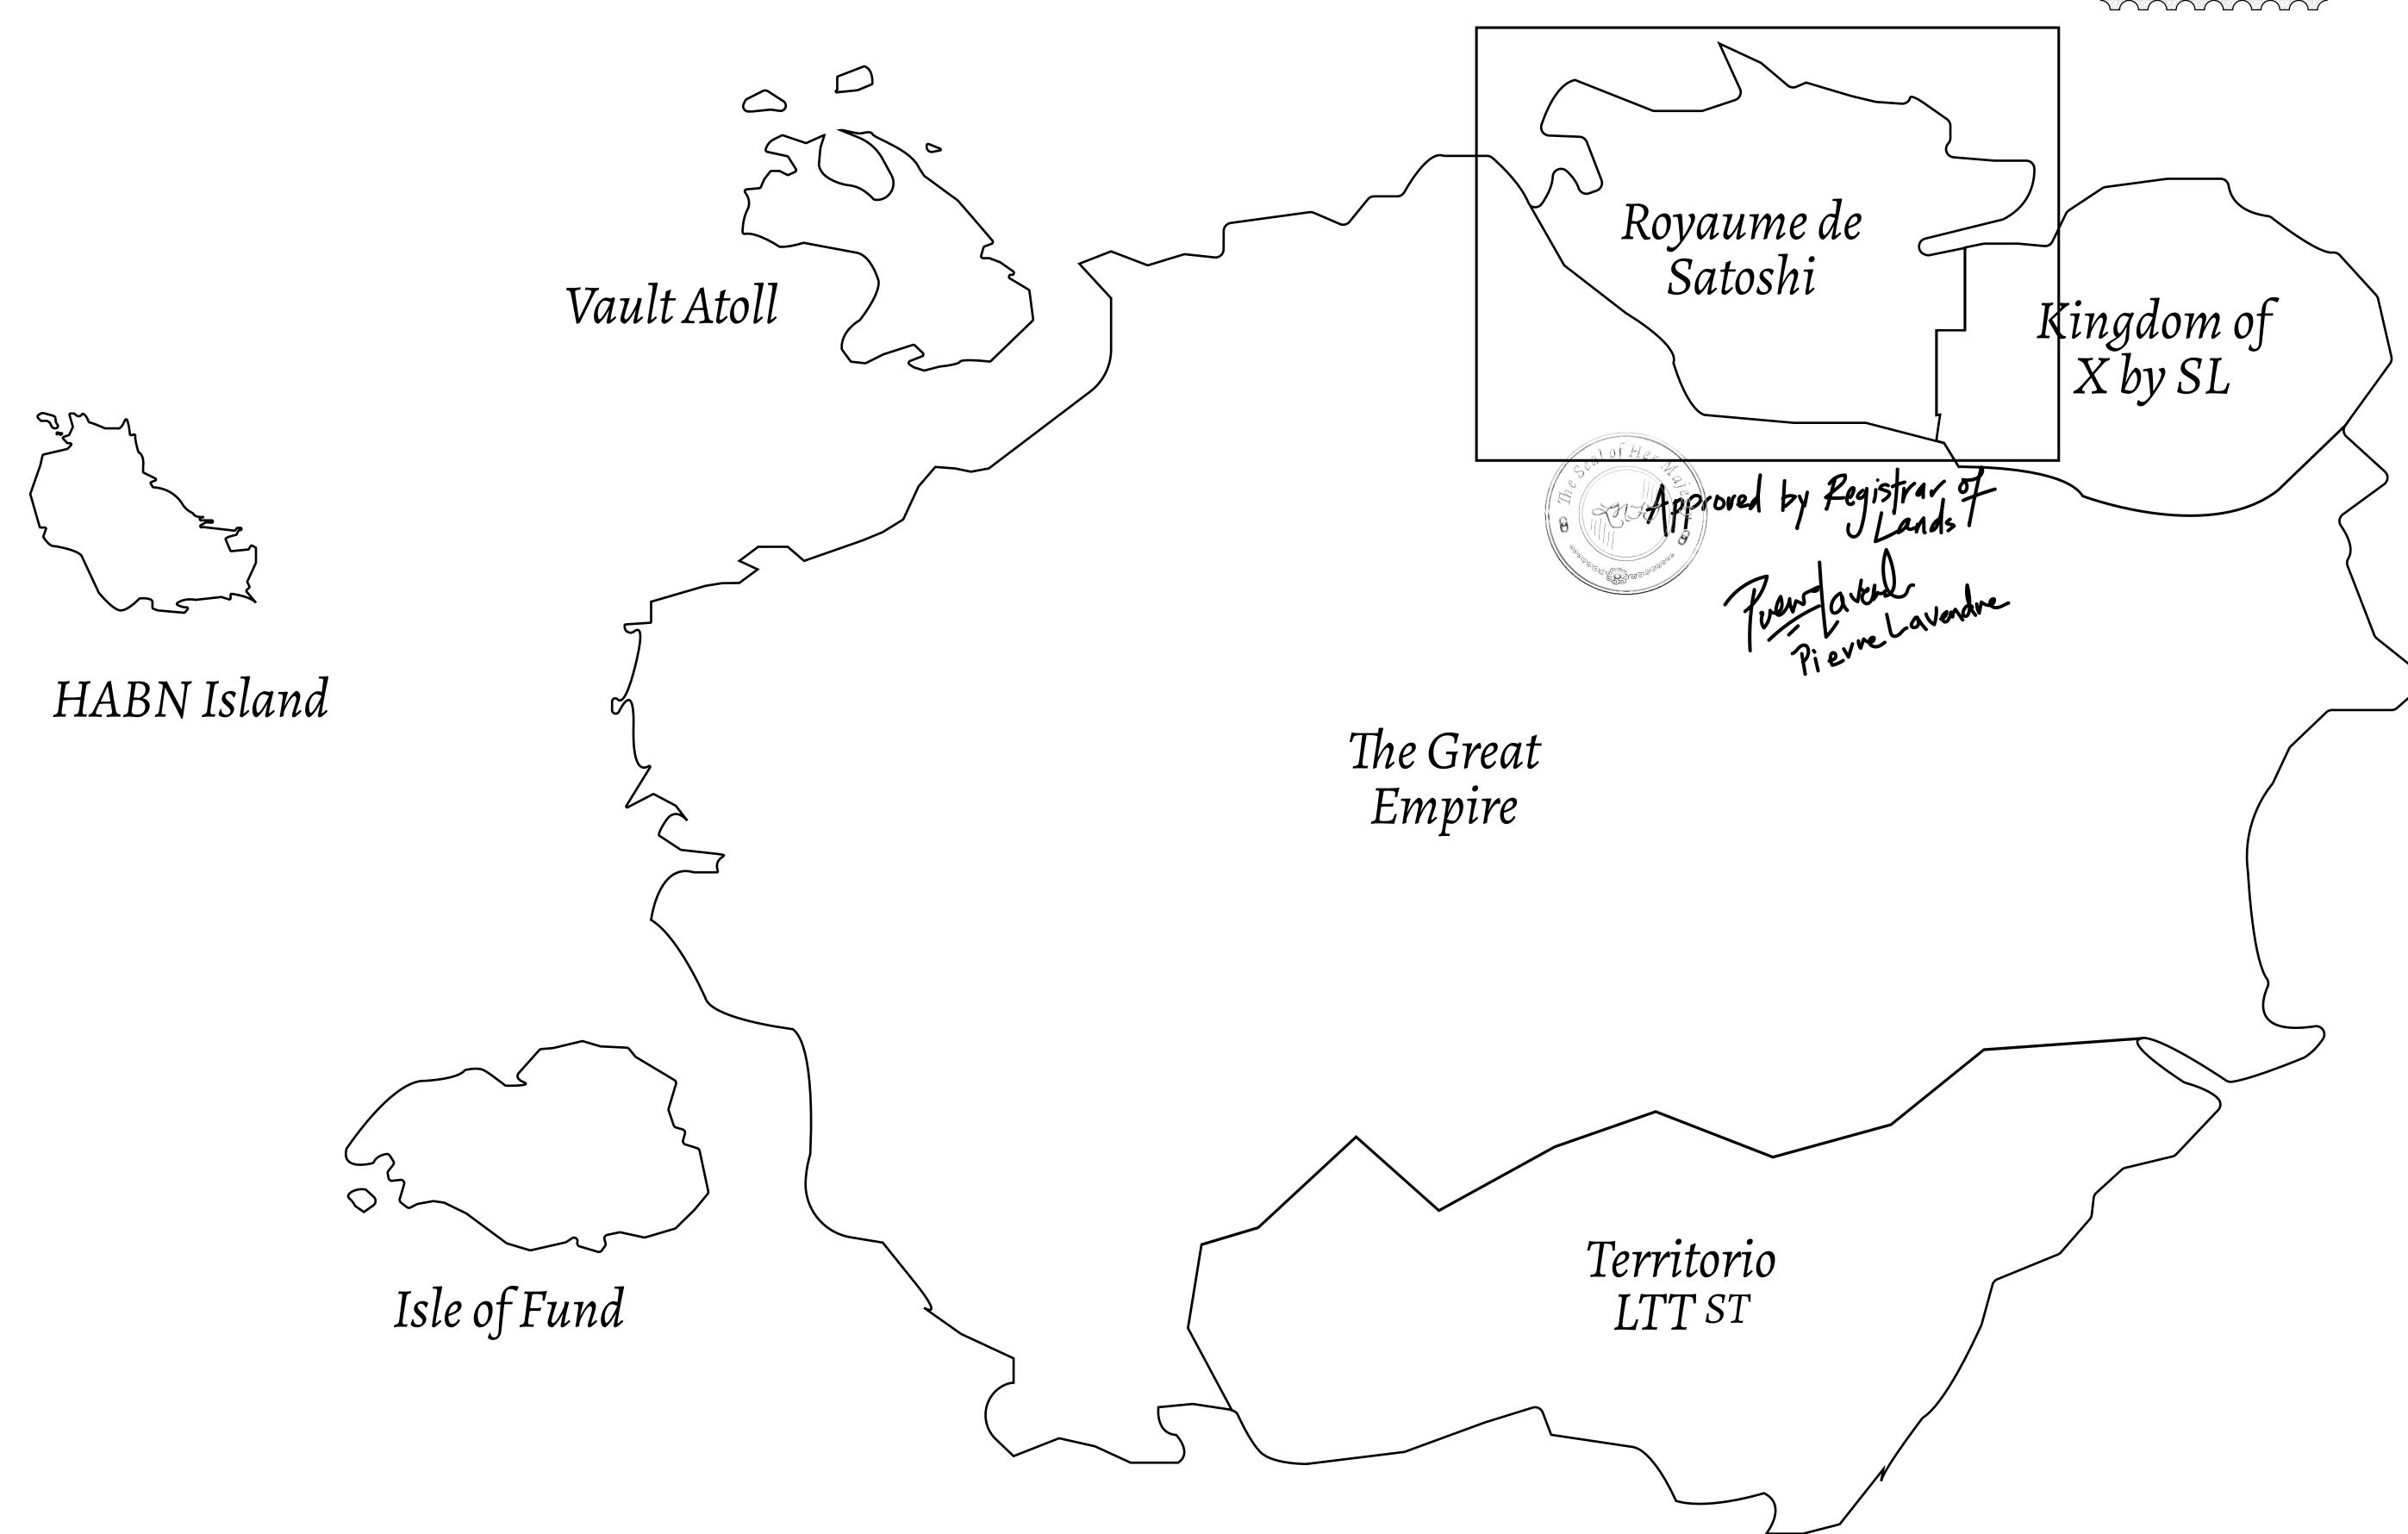

## GEOGRAPHY

COASTLINE 131 KM (81.40 MILES)

BORDERS OCEAN, THE GREAT EMPIRE, X BY SL

HIGHEST POINT MOUNT MEROPE +3588 M
LOWEST POINT THE PORT OF SATOSHI 0 M

PLOTS 331 SCALE 1:50000

## H.M. LNFT Land Registry

S171-221121

TITLE NUMBER

ADMINISTRATIVE AREA

ROYAUME DE SATOSHI

ISSUED 22 November 2021

SCALE **1/50000** 