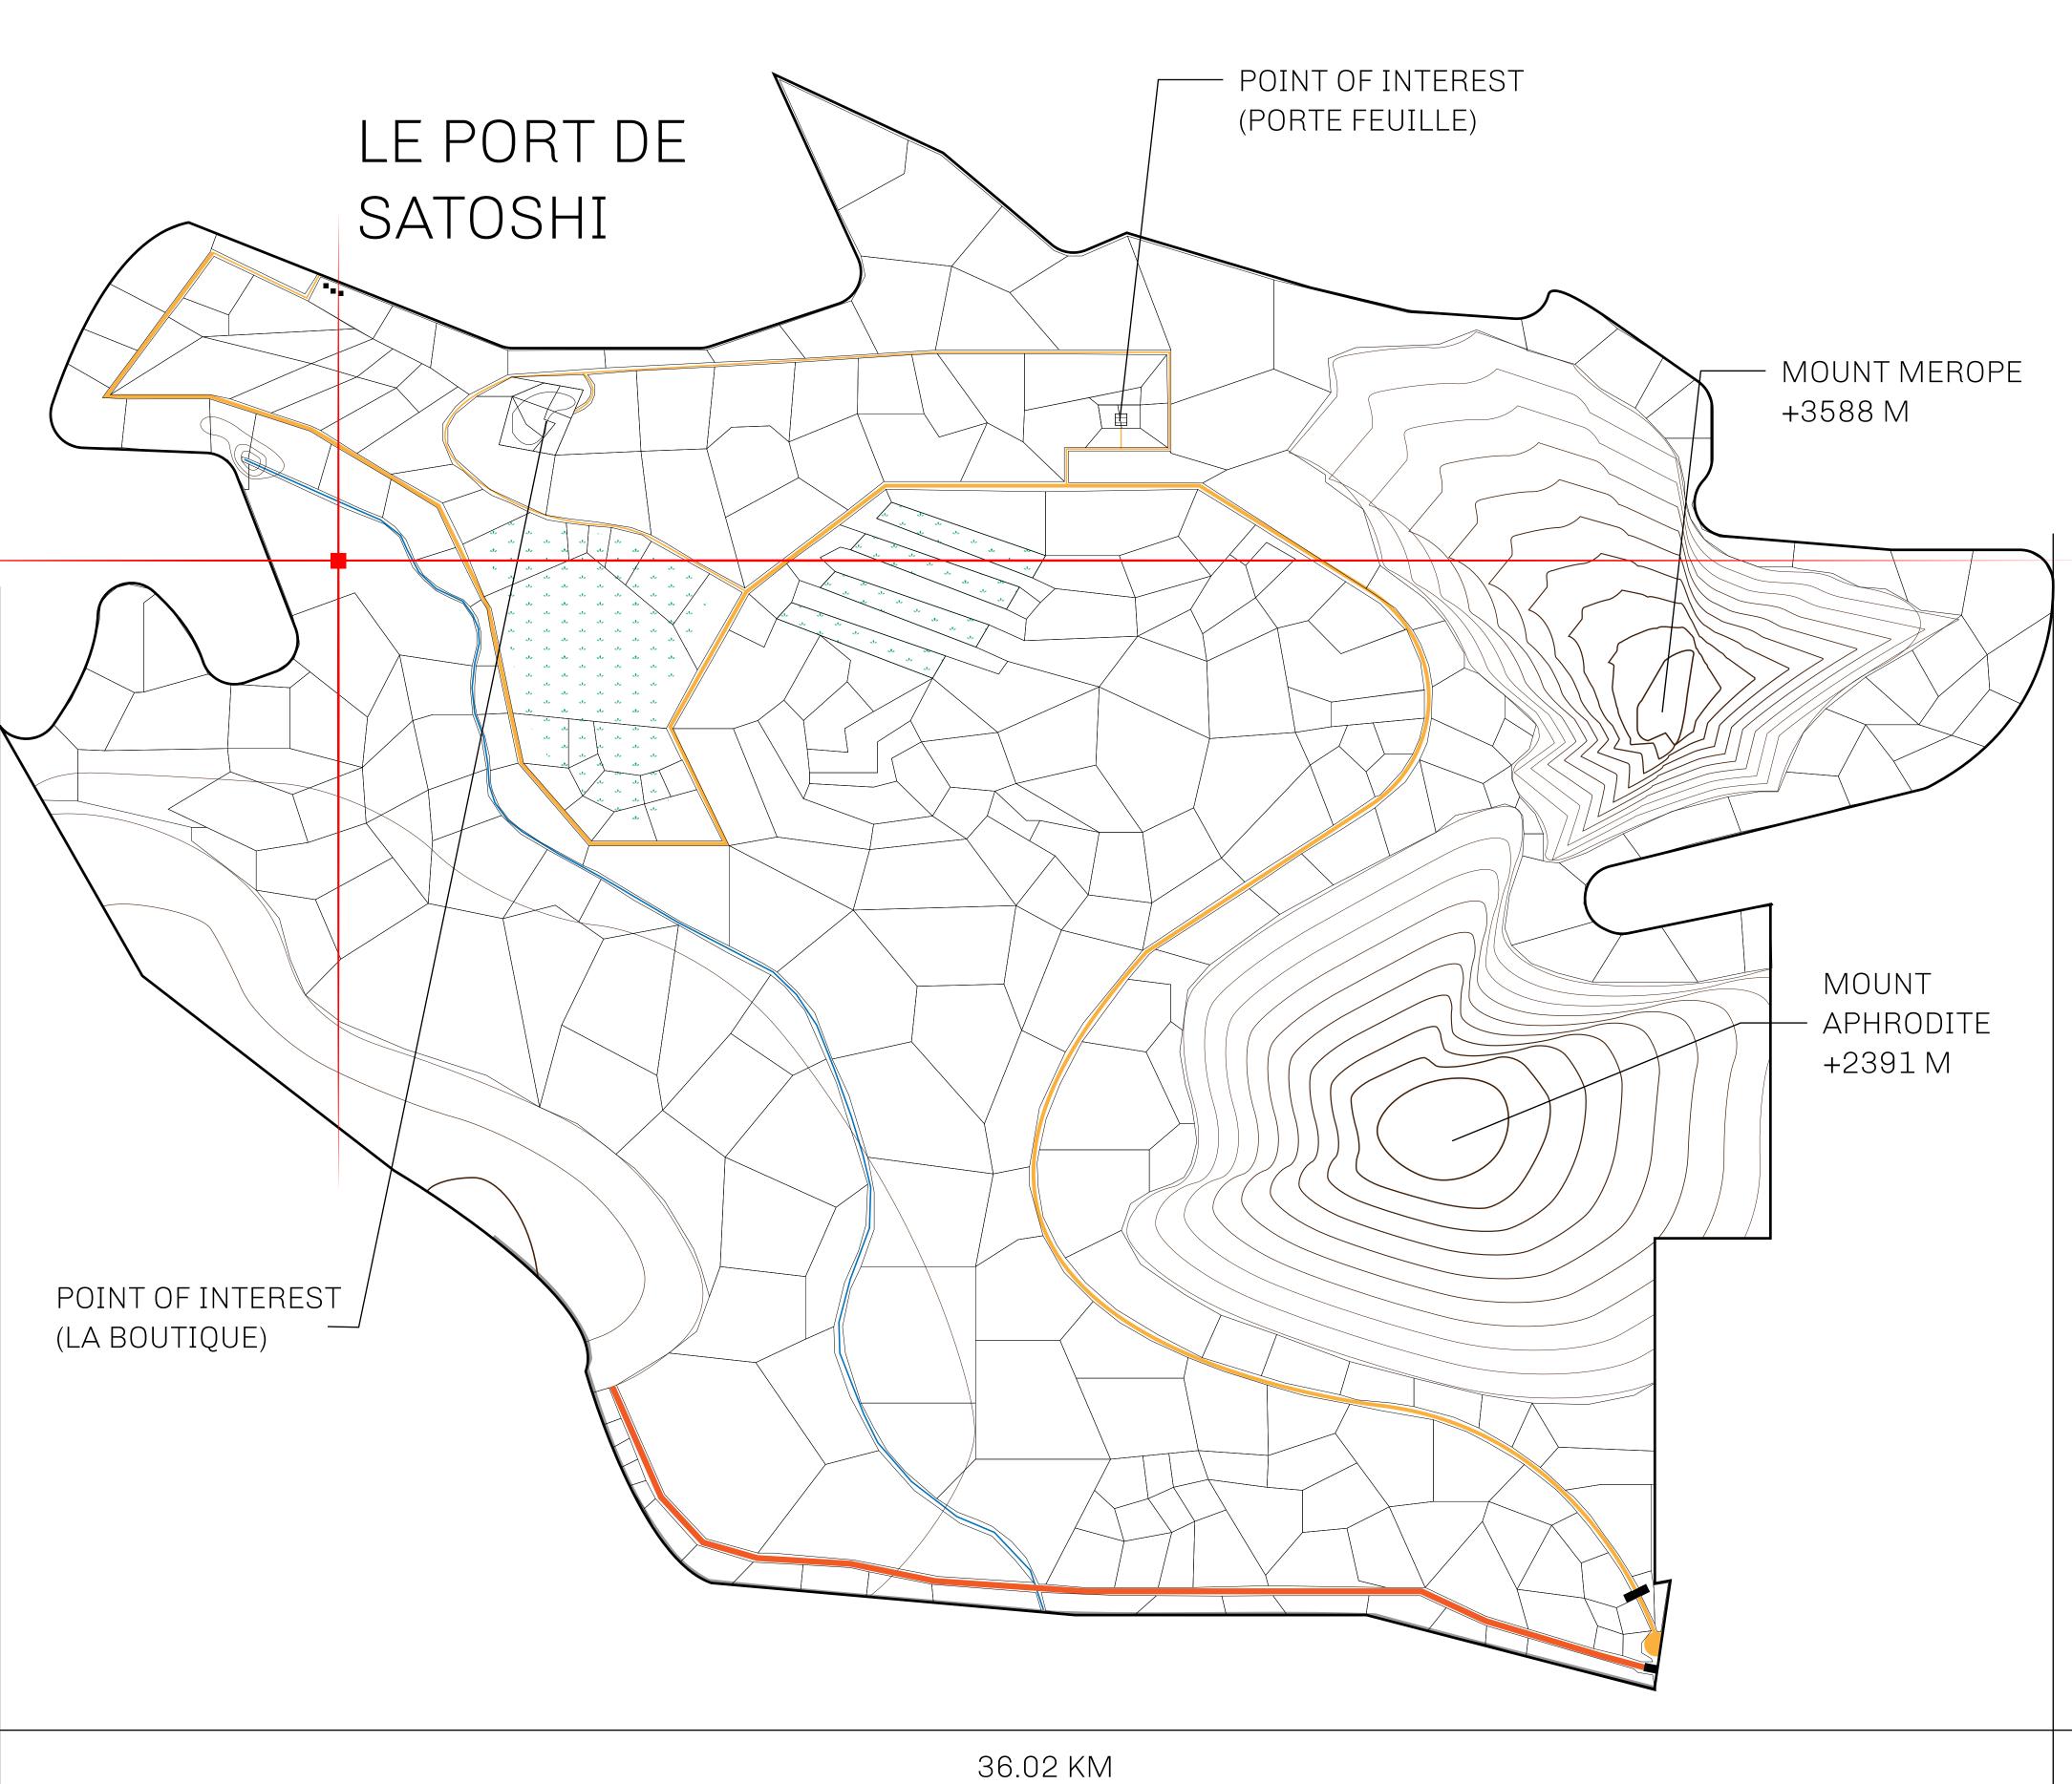

## GEOGRAPHY

COASTLINE 131 KM (81.40 MILES)

BORDERS OCEAN, THE GREAT EMPIRE, X BY SL

HIGHEST POINT MOUNT MEROPE +3588 M
LOWEST POINT THE PORT OF SATOSHI 0 M

PLOTS 331 SCALE 1:50000