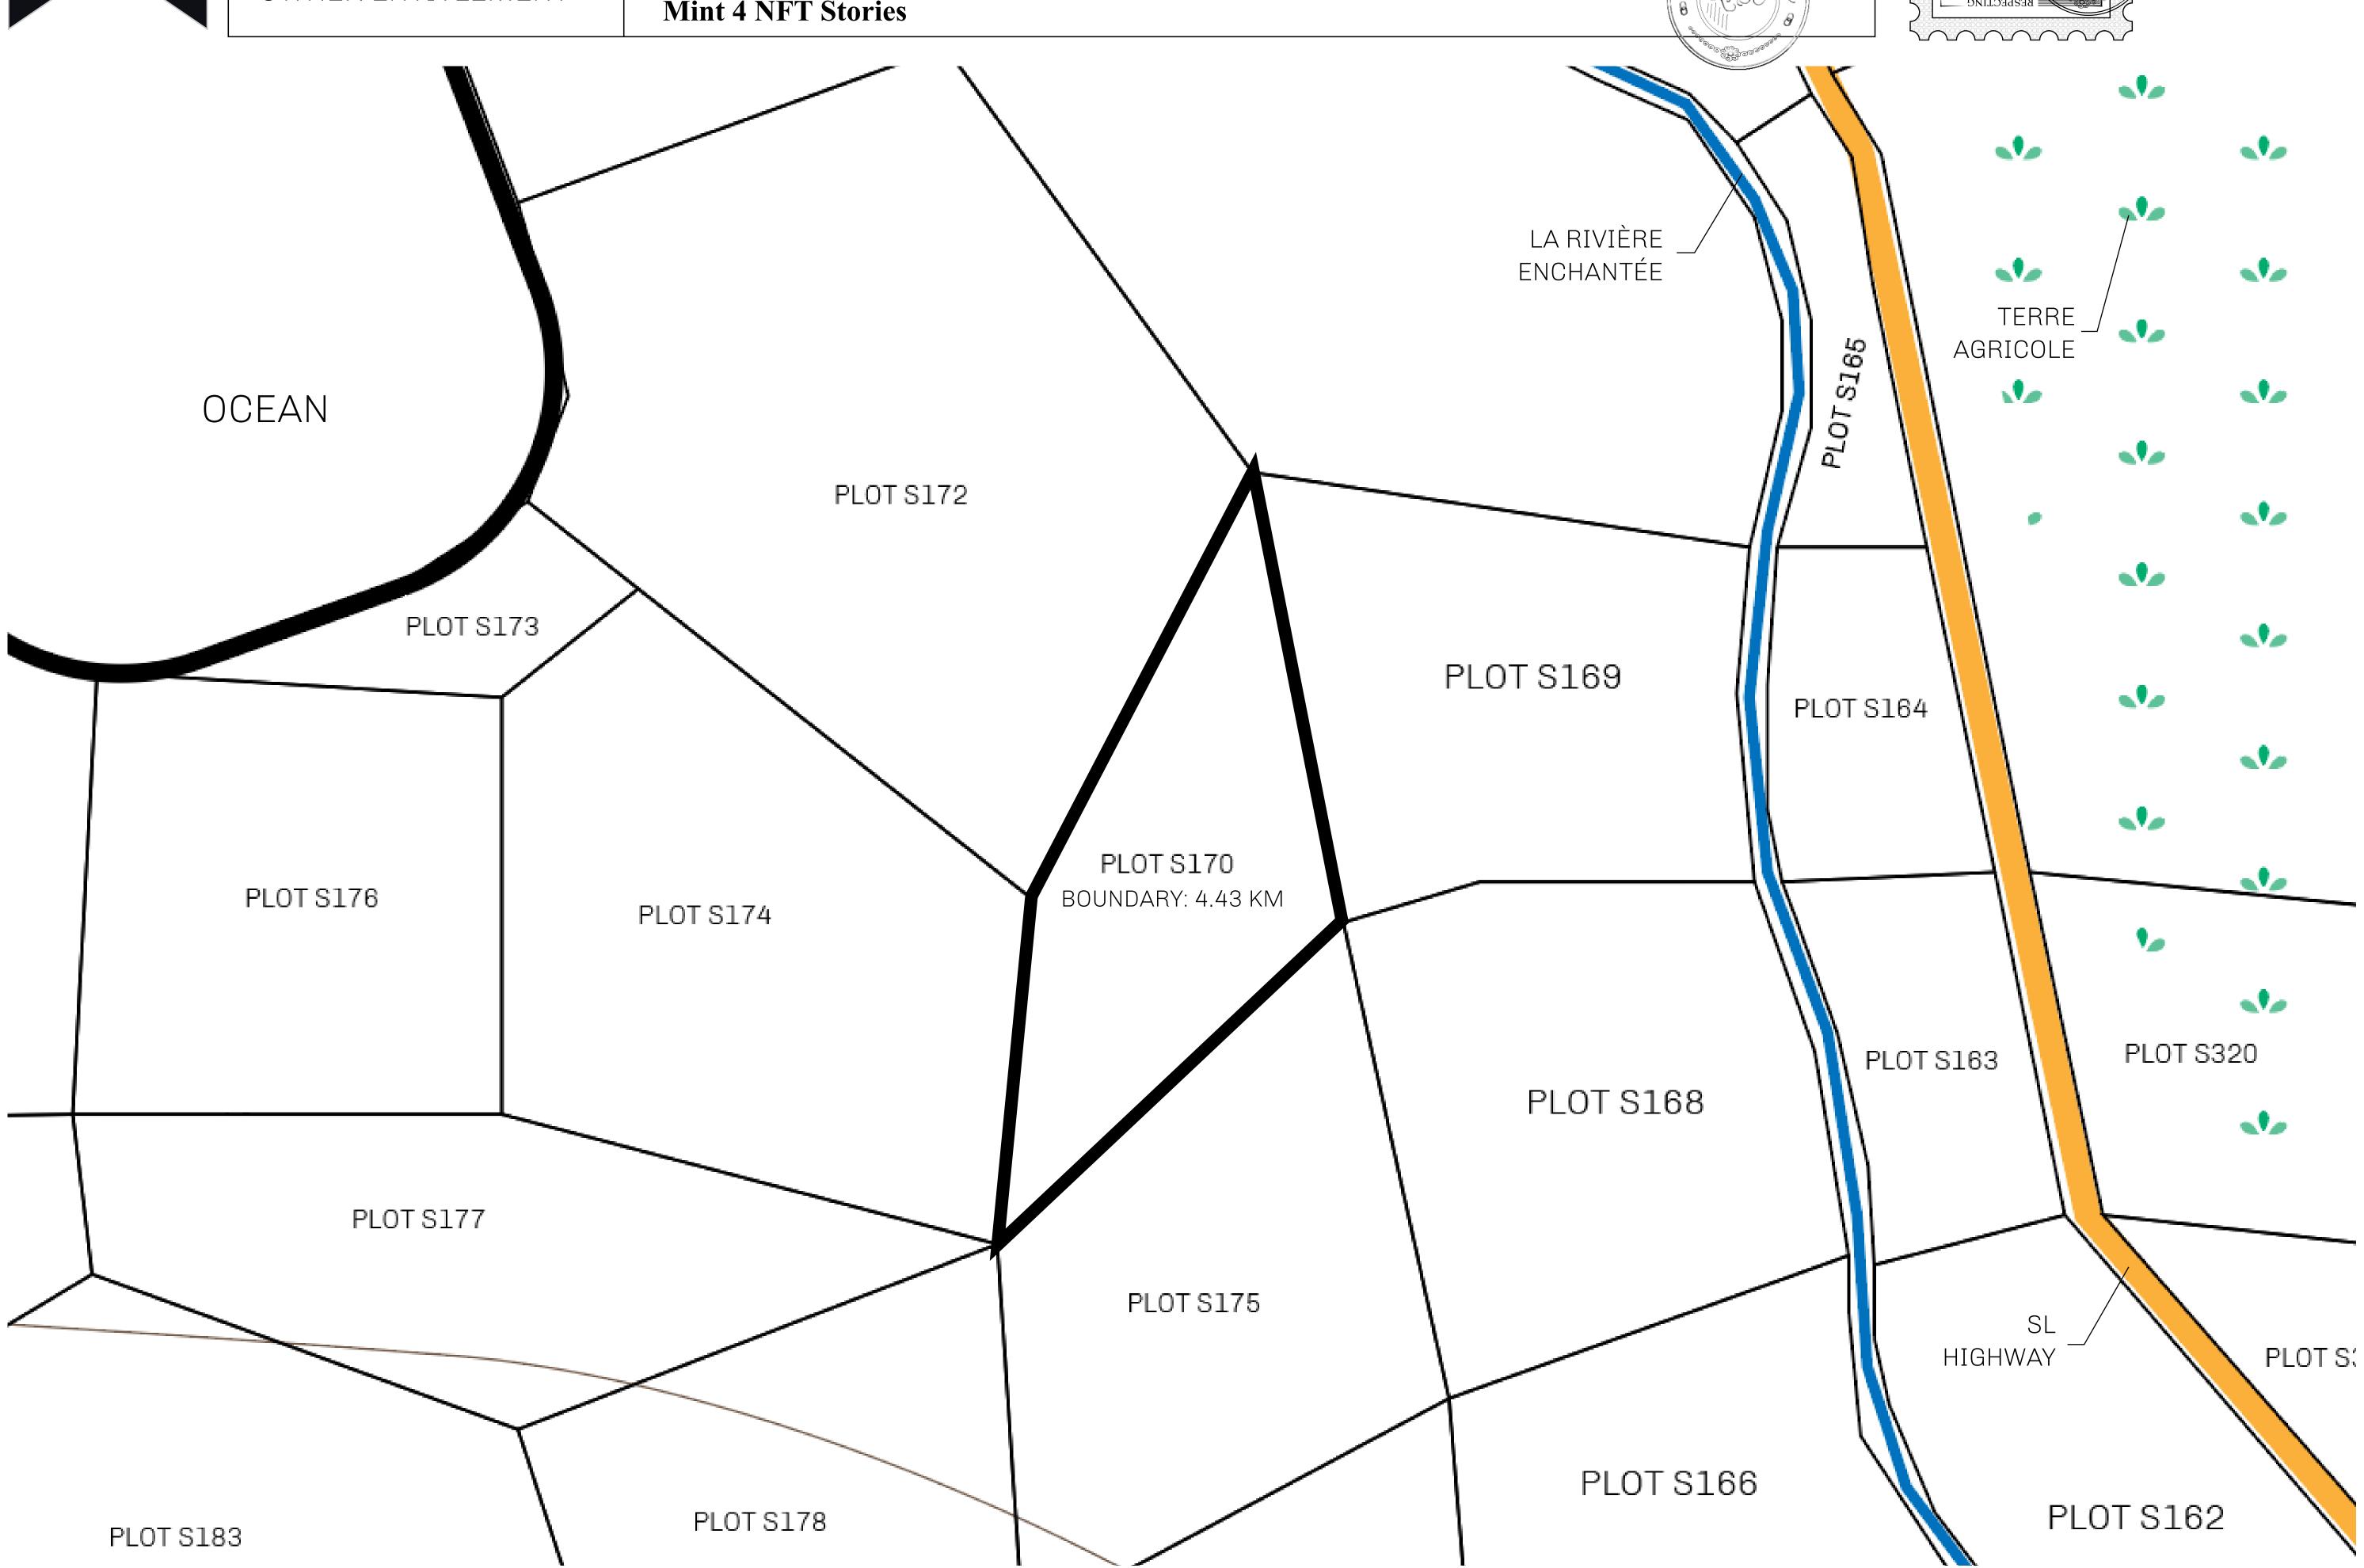

## LOOT NFT WORLD

PLOT S170-221121

## H.M. LNFT Land Registry S170-221121 ADMINISTRATIVE AREA ROYAUME DE SATOSHI ISSUED 22 November 2021 D. SCALE 1/50000 OWNER ENTITLEMENT Type W-SL: Share of 1% of all LTT redeemed based on number of NFT Stories minted; Mint 4 NFT Stories