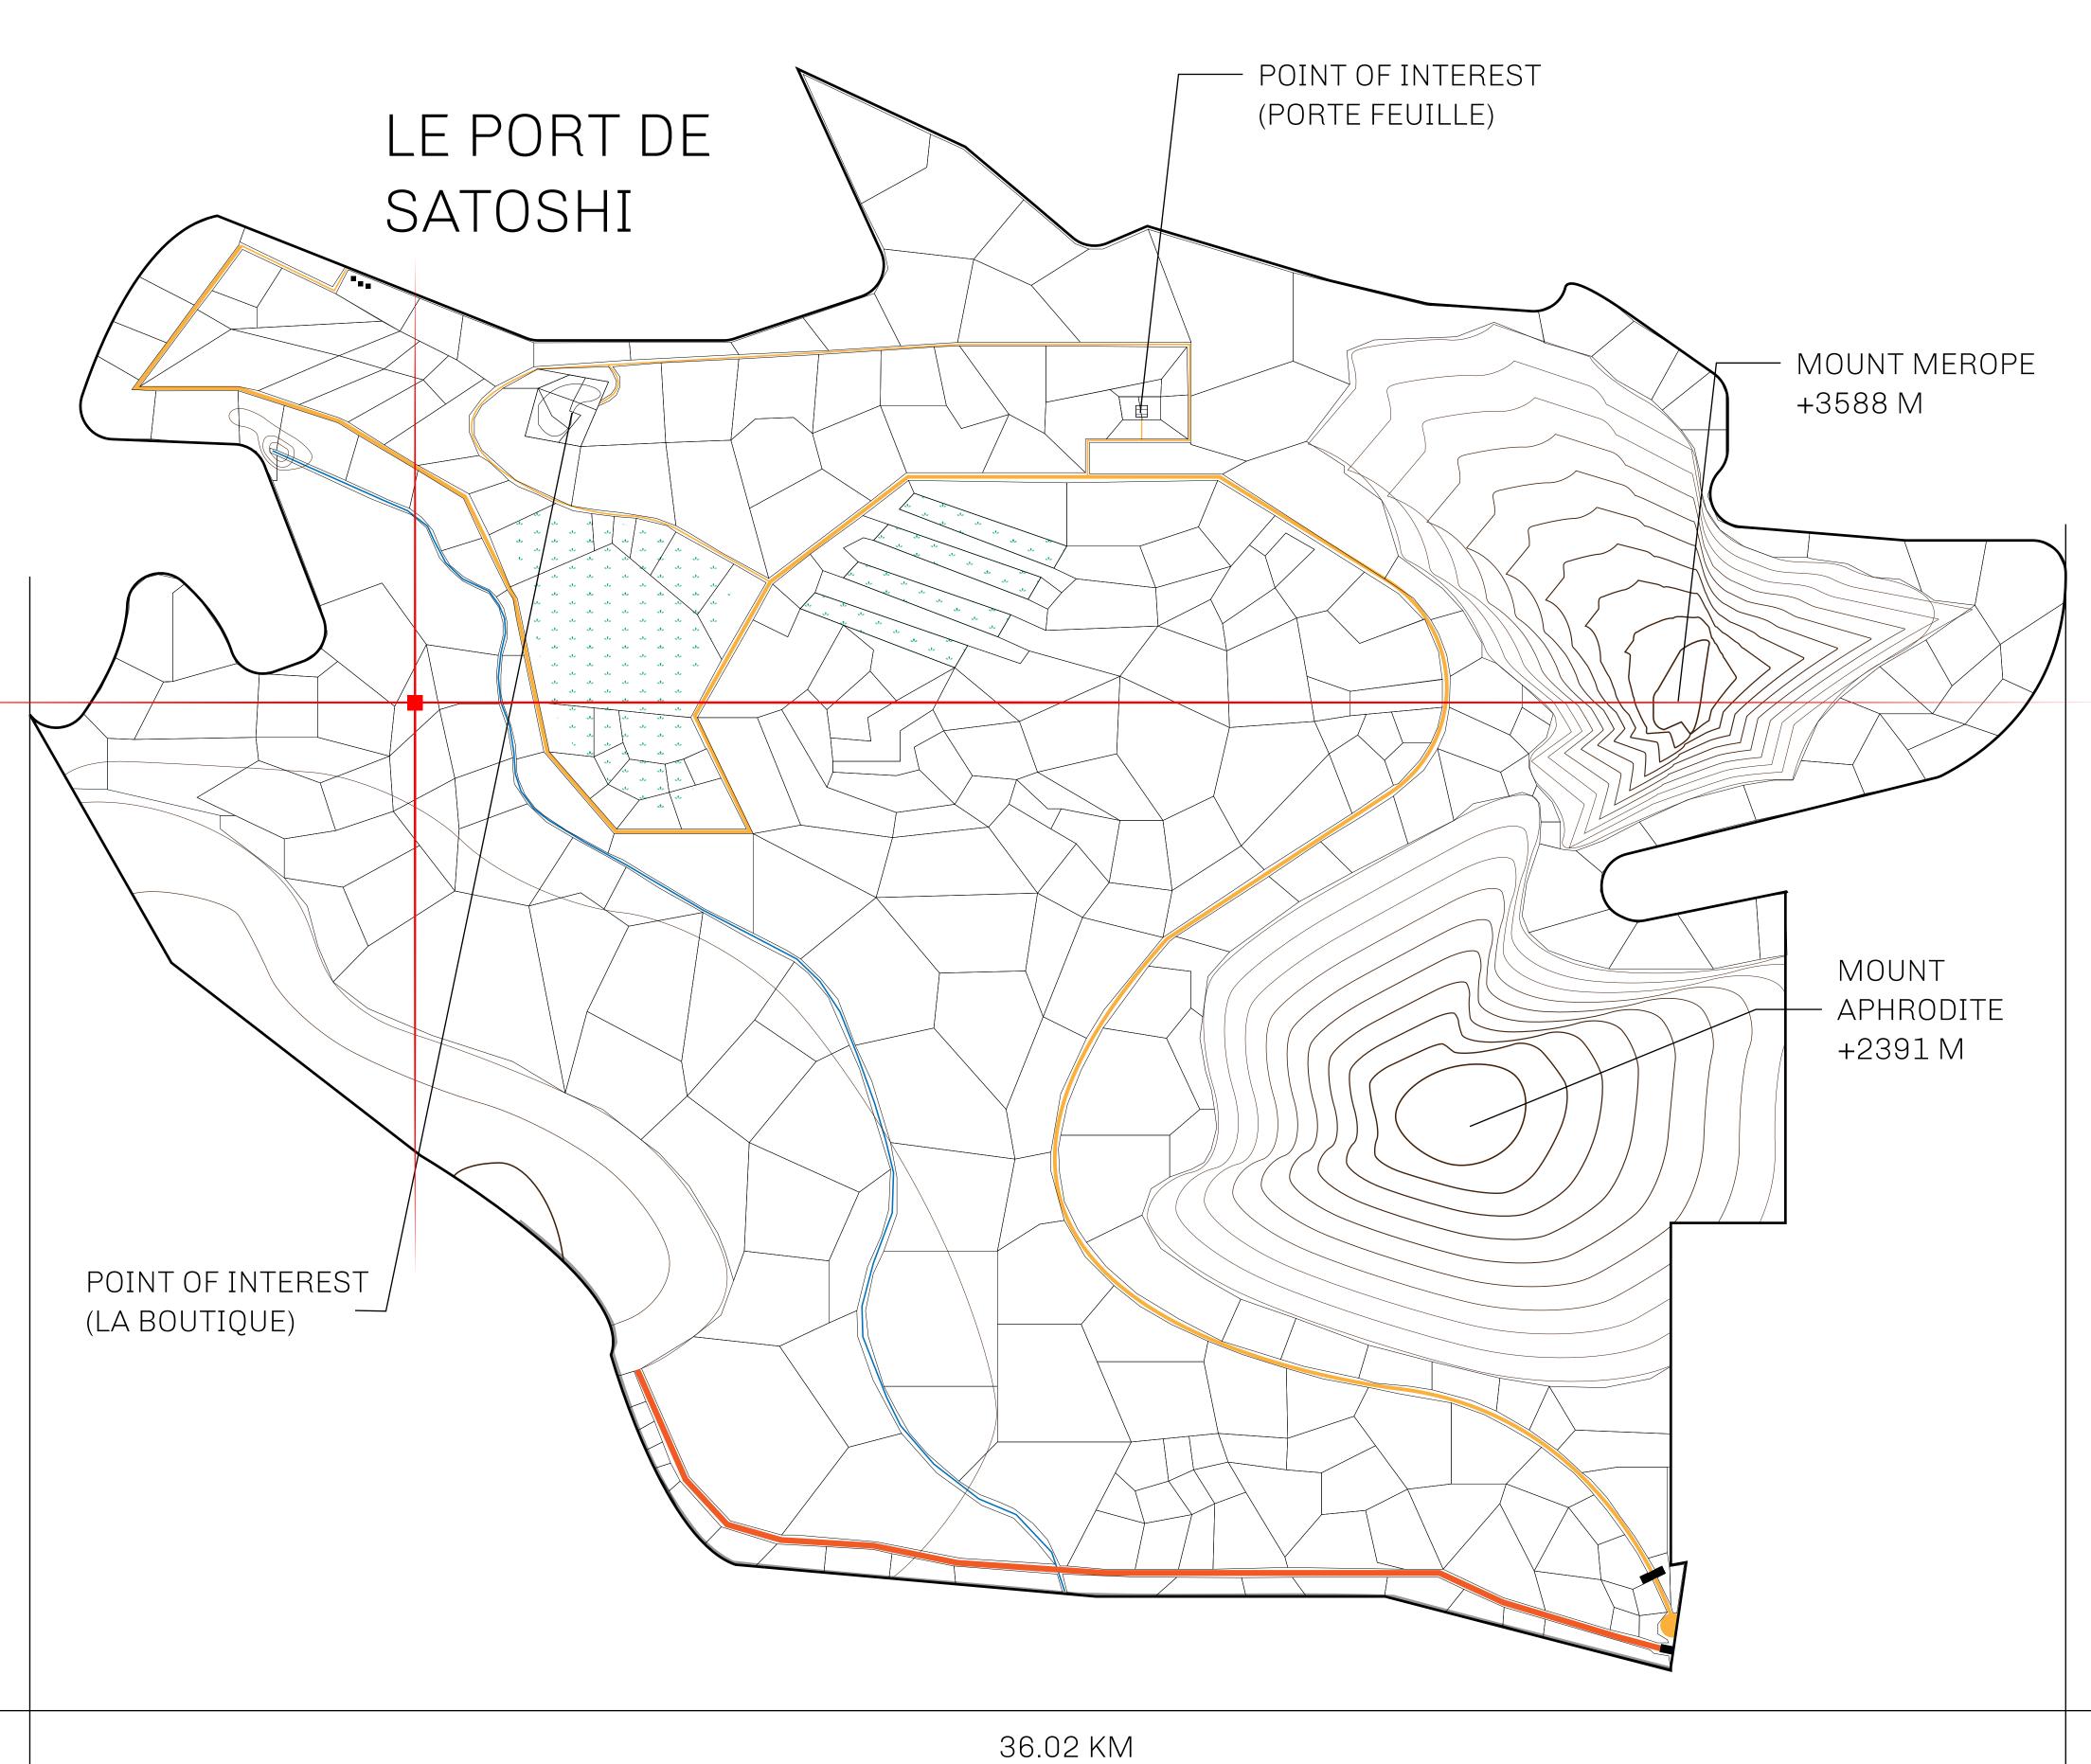

## GEOGRAPHY

COASTLINE 131 KM (81.40 MILES)

BORDERS OCEAN, THE GREAT EMPIRE, X BY SL

HIGHEST POINT MOUNT MEROPE +3588 M
LOWEST POINT THE PORT OF SATOSHI 0 M

PLOTS 331 SCALE 1:50000

## H.M. LNFT Land Registry S170-221121 ADMINISTRATIVE AREA ROYAUME DE SATOSHI ISSUED 22 November 2021 D. SCALE 1/50000 OWNER ENTITLEMENT Type W-SL: Share of 1% of all LTT redeemed based on number of NFT Stories minted; Mint 4 NFT Stories