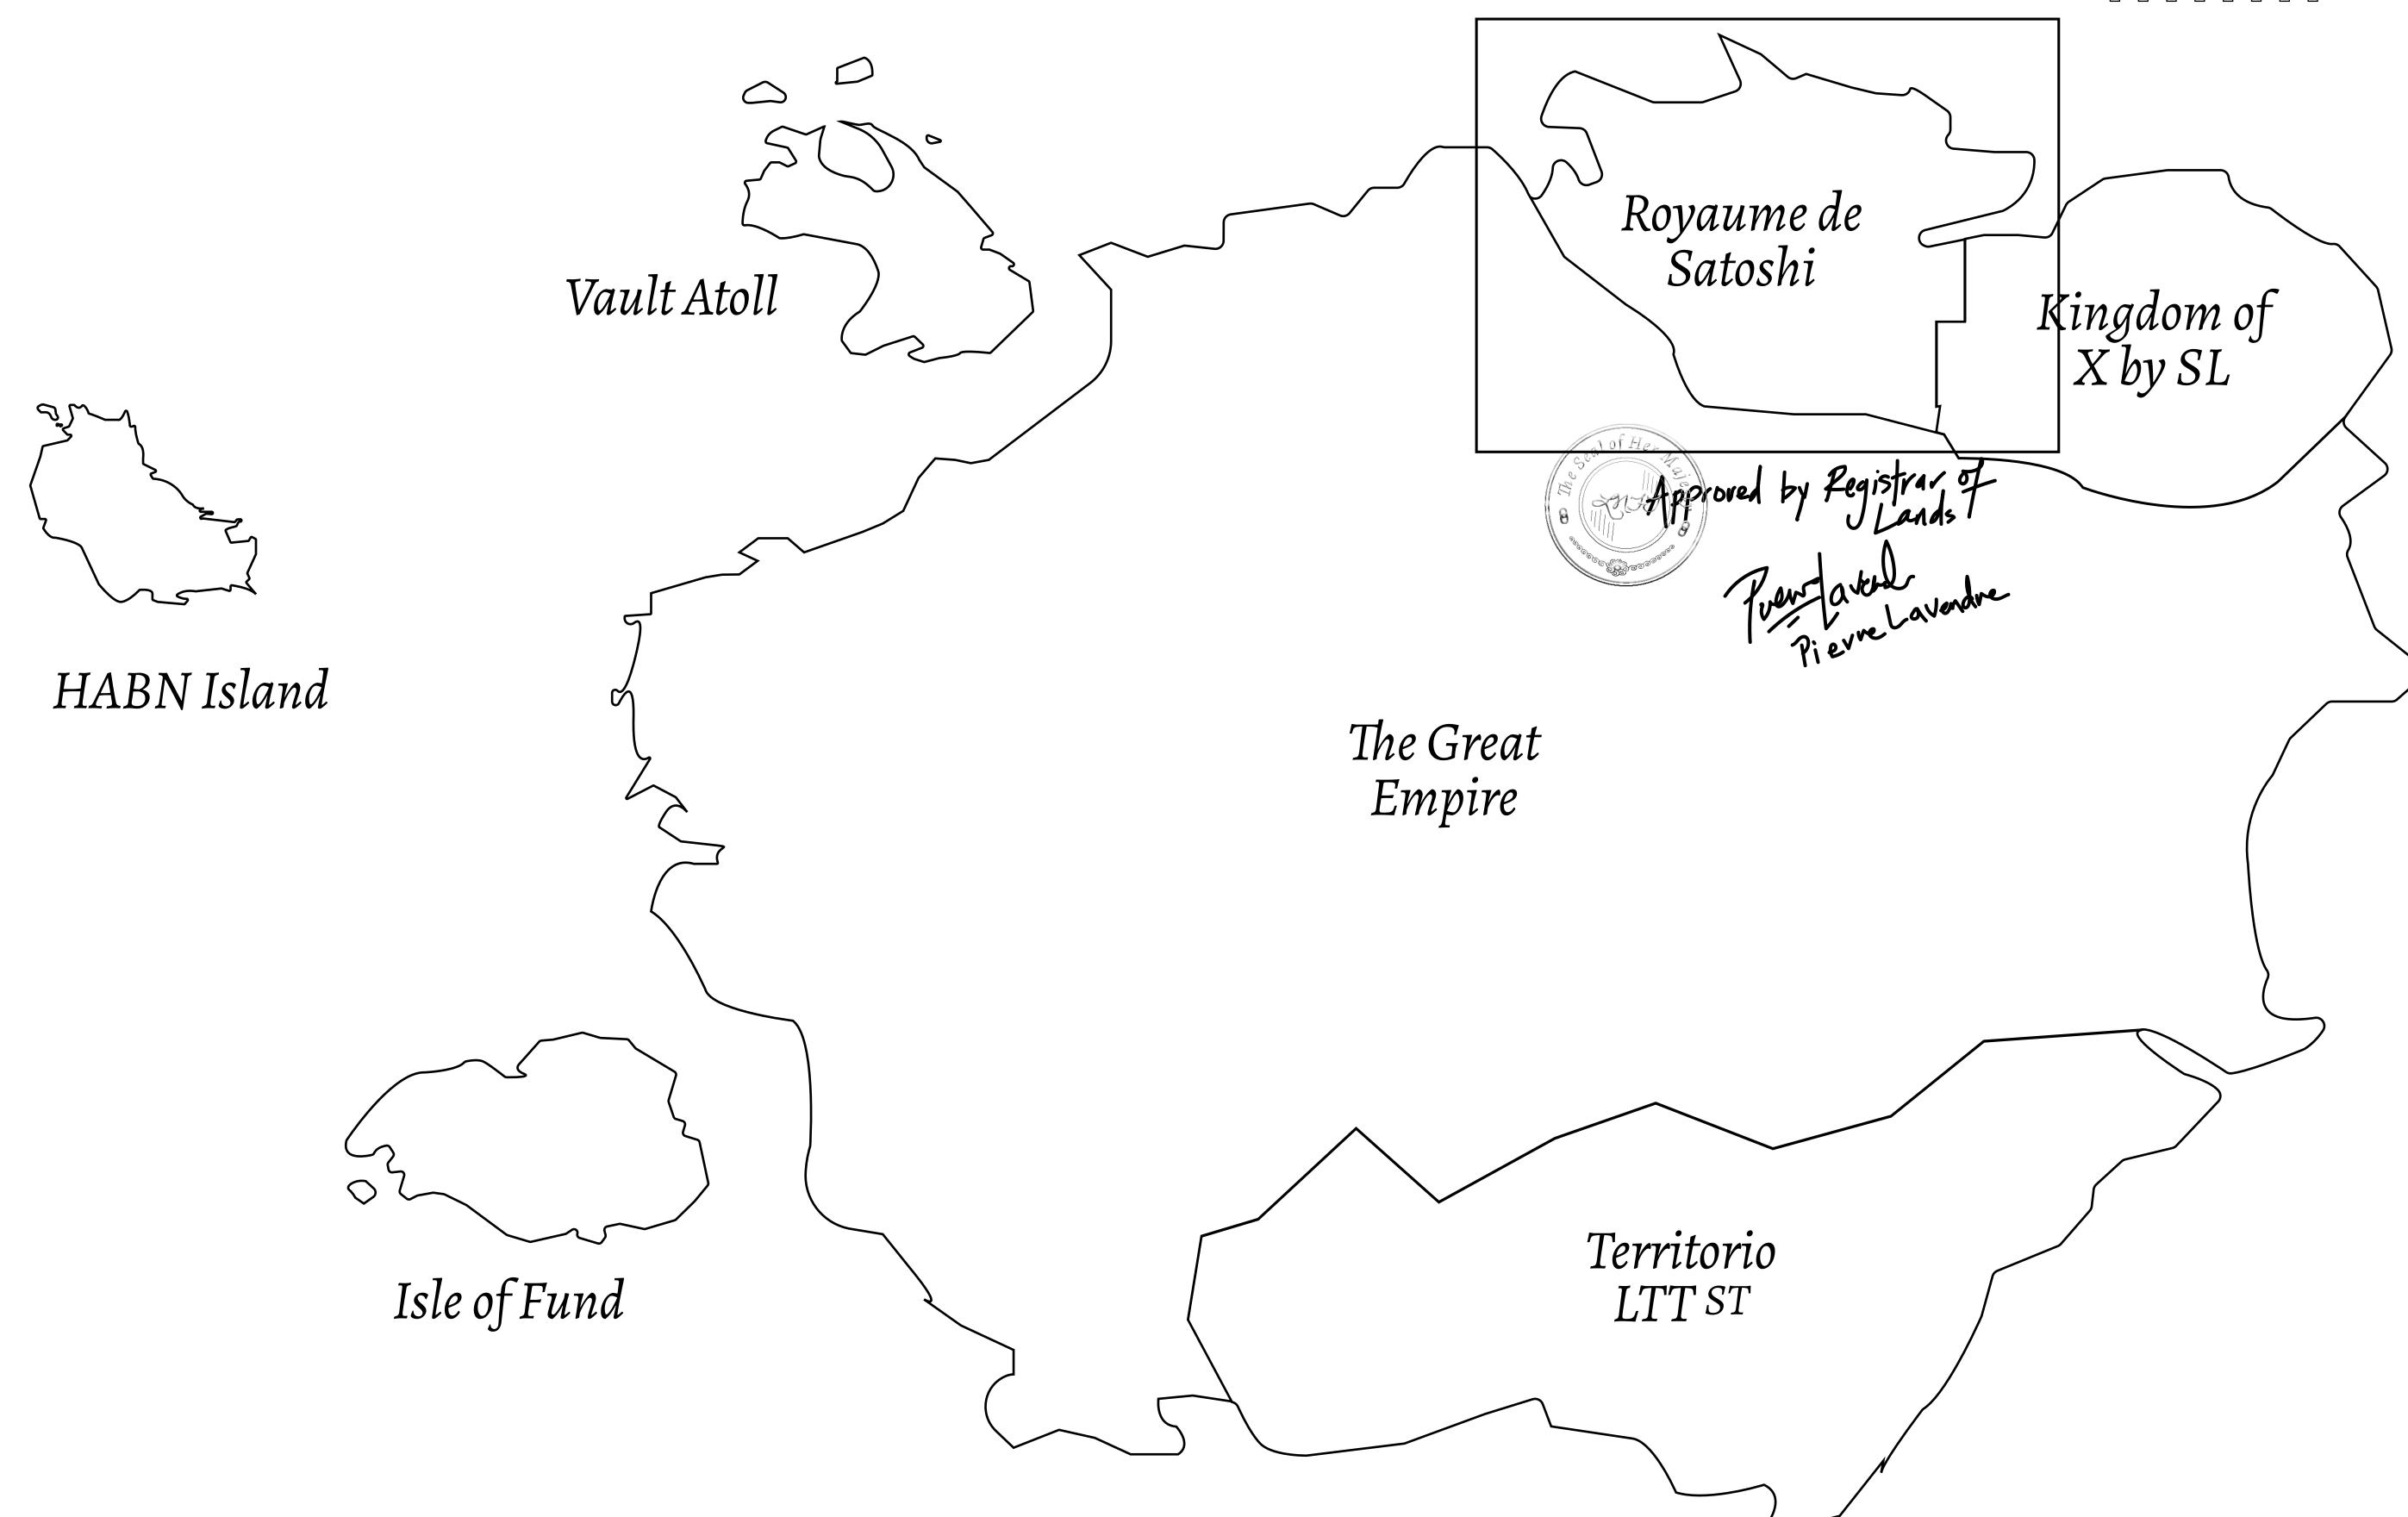

## GEOGRAPHY

COASTLINE 131 KM (81.40 MILES)

BORDERS OCEAN, THE GREAT EMPIRE, X BY SL

HIGHEST POINT MOUNT MEROPE +3588 M
LOWEST POINT THE PORT OF SATOSHI 0 M

PLOTS 331 SCALE 1:50000

## H.M. LNFT Land Registry S170-221121 ADMINISTRATIVE AREA ROYAUME DE SATOSHI ISSUED 22 November 2021 D. SCALE 1/50000 OWNER ENTITLEMENT Type W-SL: Share of 1% of all LTT redeemed based on number of NFT Stories minted; Mint 4 NFT Stories