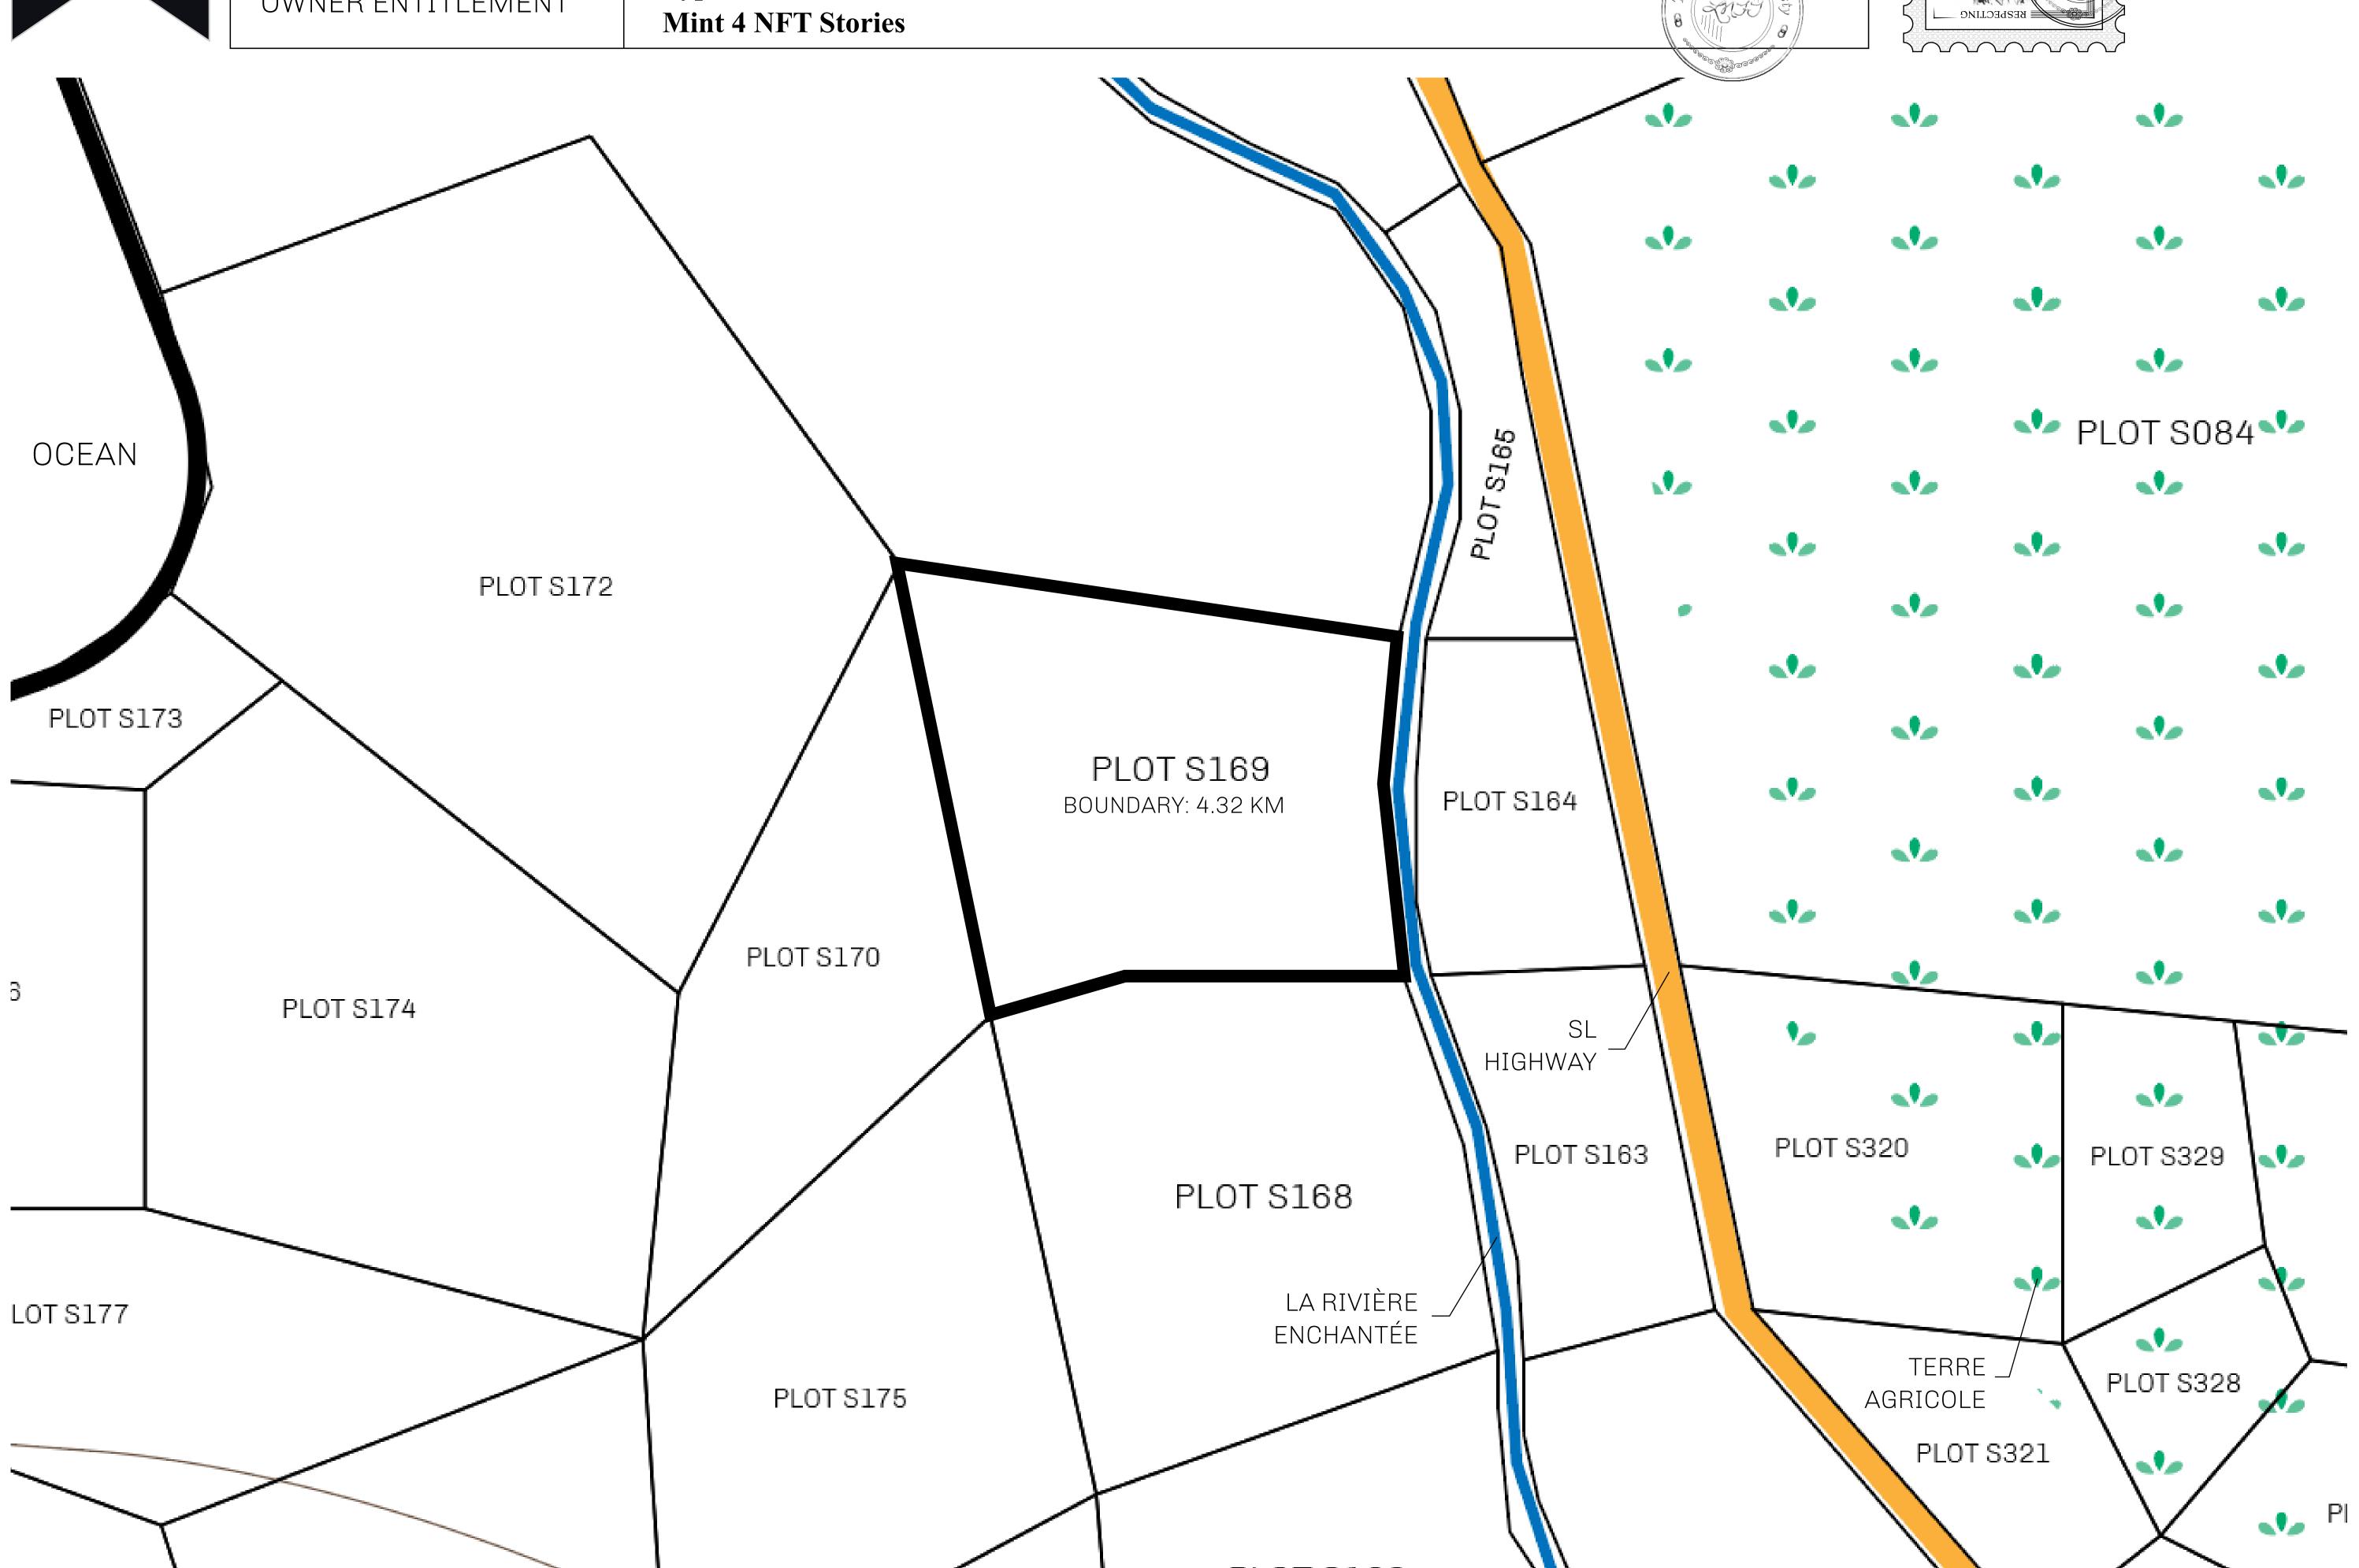

## TITLE NUMBER H.M. LNFT Land Registry S169-221121 ISSUED 22 November 2021 SCALE **1/50000** ADMINISTRATIVE AREA ROYAUME DE SATOSHI

OWNER ENTITLEMENT

Type W-SL: Share of 1% of all LTT redeemed based on number of NFT Stories minted;