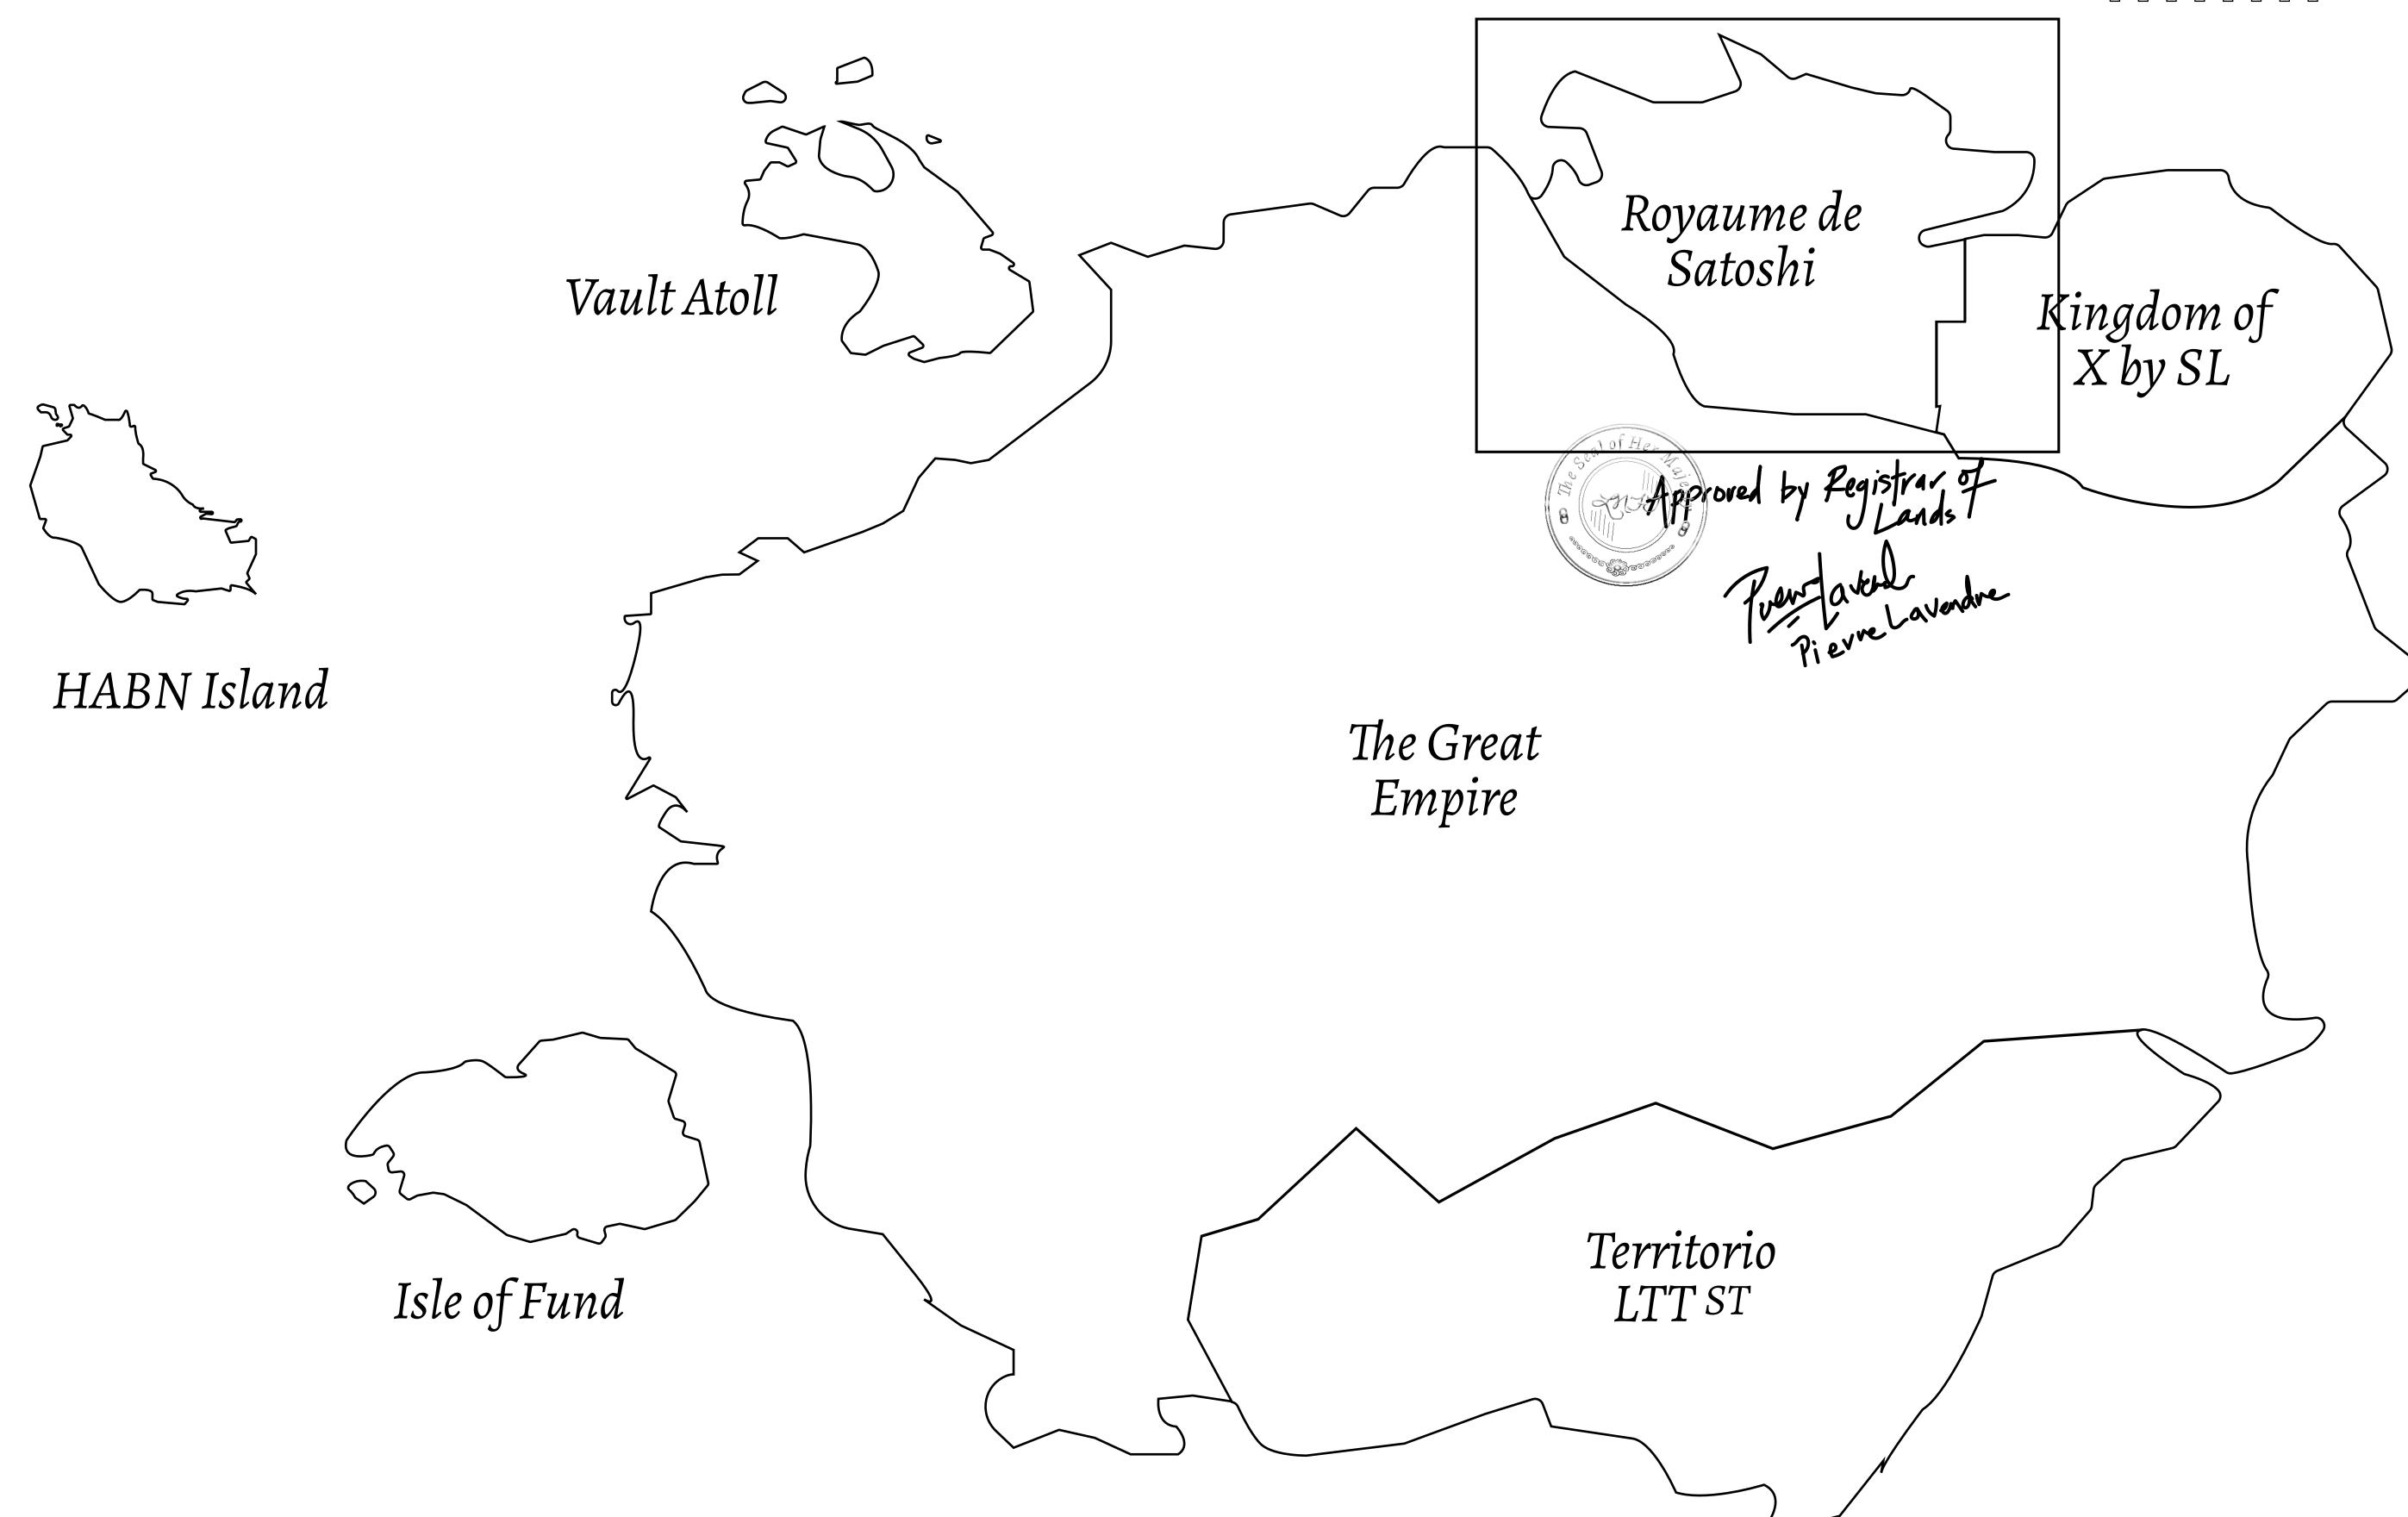

## GEOGRAPHY

COASTLINE 131 KM (81.40 MILES)

BORDERS OCEAN, THE GREAT EMPIRE, X BY SL

HIGHEST POINT MOUNT MEROPE +3588 M
LOWEST POINT THE PORT OF SATOSHI 0 M

PLOTS 331 SCALE 1:50000

## TITLE NUMBER H.M. LNFT Land Registry S169-221121 ISSUED 22 November 2021 SCALE **1/50000** ADMINISTRATIVE AREA ROYAUME DE SATOSHI

OWNER ENTITLEMENT

Type W-SL: Share of 1% of all LTT redeemed based on number of NFT Stories minted;