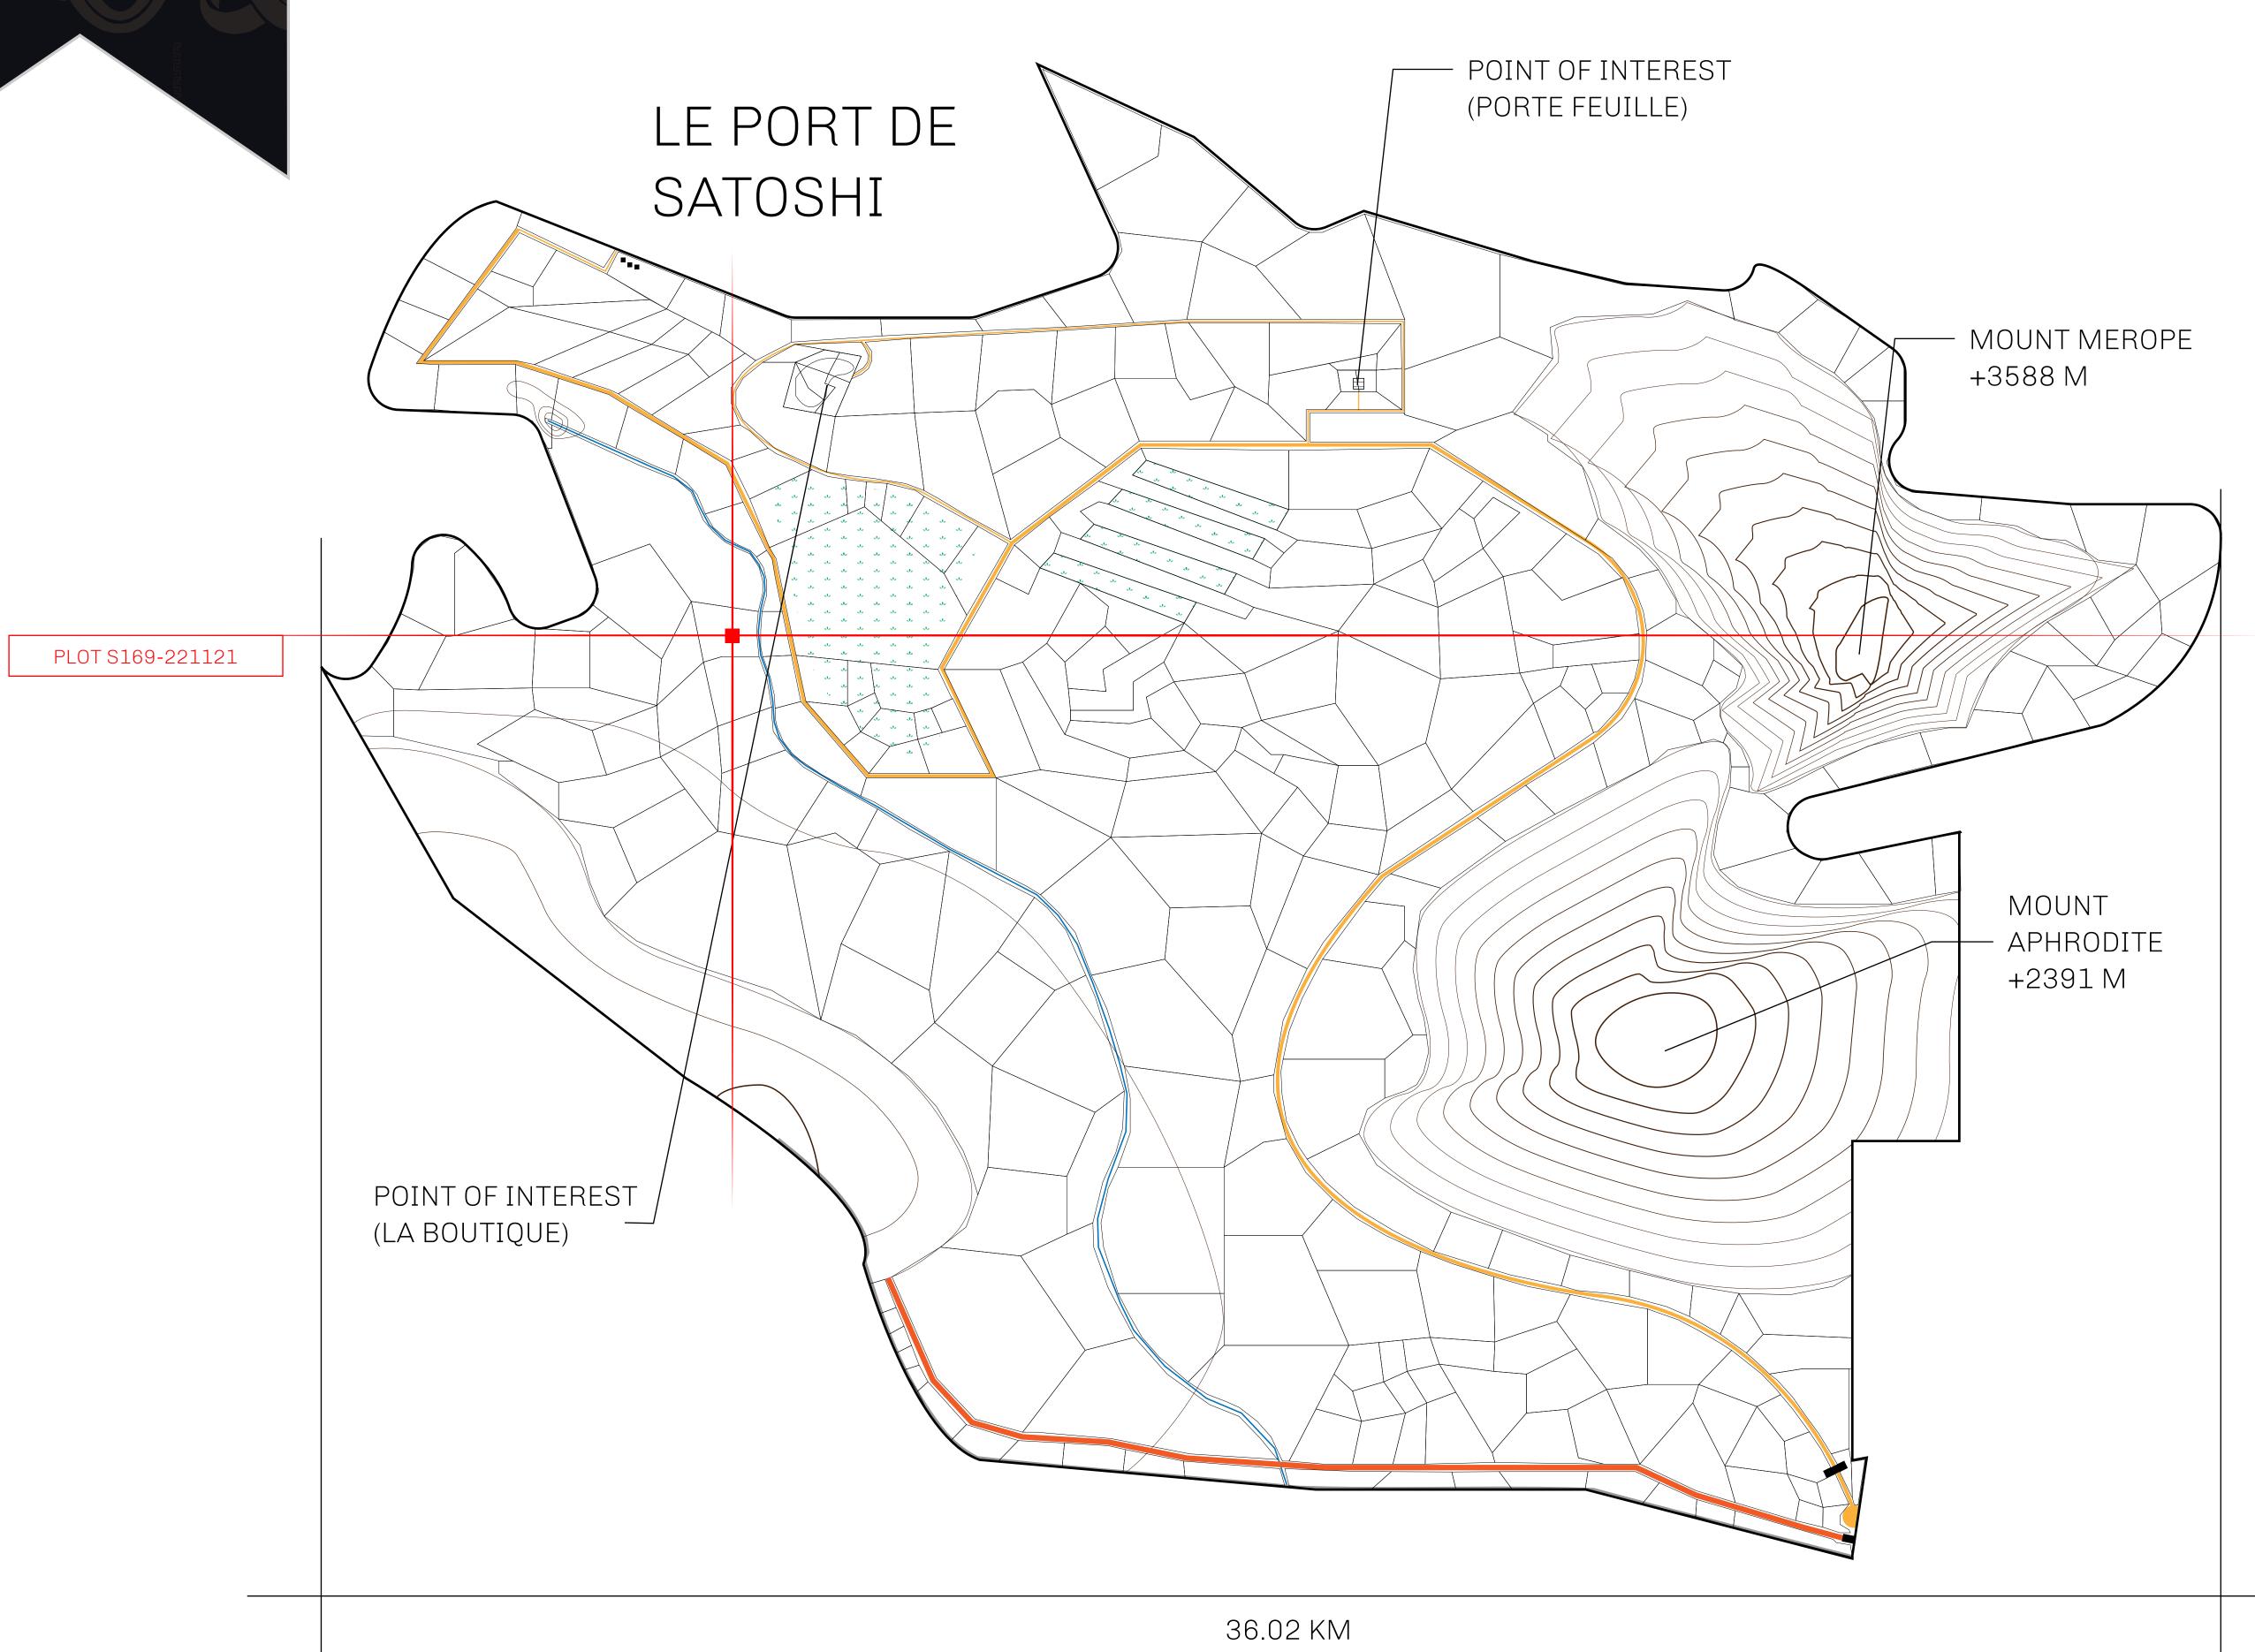

## GEOGRAPHY

COASTLINE 131 KM (81.40 MILES)

BORDERS OCEAN, THE GREAT EMPIRE, X BY SL

HIGHEST POINT MOUNT MEROPE +3588 M
LOWEST POINT THE PORT OF SATOSHI 0 M

PLOTS 331 SCALE 1:50000

## TITLE NUMBER H.M. LNFT Land Registry S169-221121 ISSUED 22 November 2021 SCALE **1/50000** ADMINISTRATIVE AREA ROYAUME DE SATOSHI

OWNER ENTITLEMENT

Type W-SL: Share of 1% of all LTT redeemed based on number of NFT Stories minted;