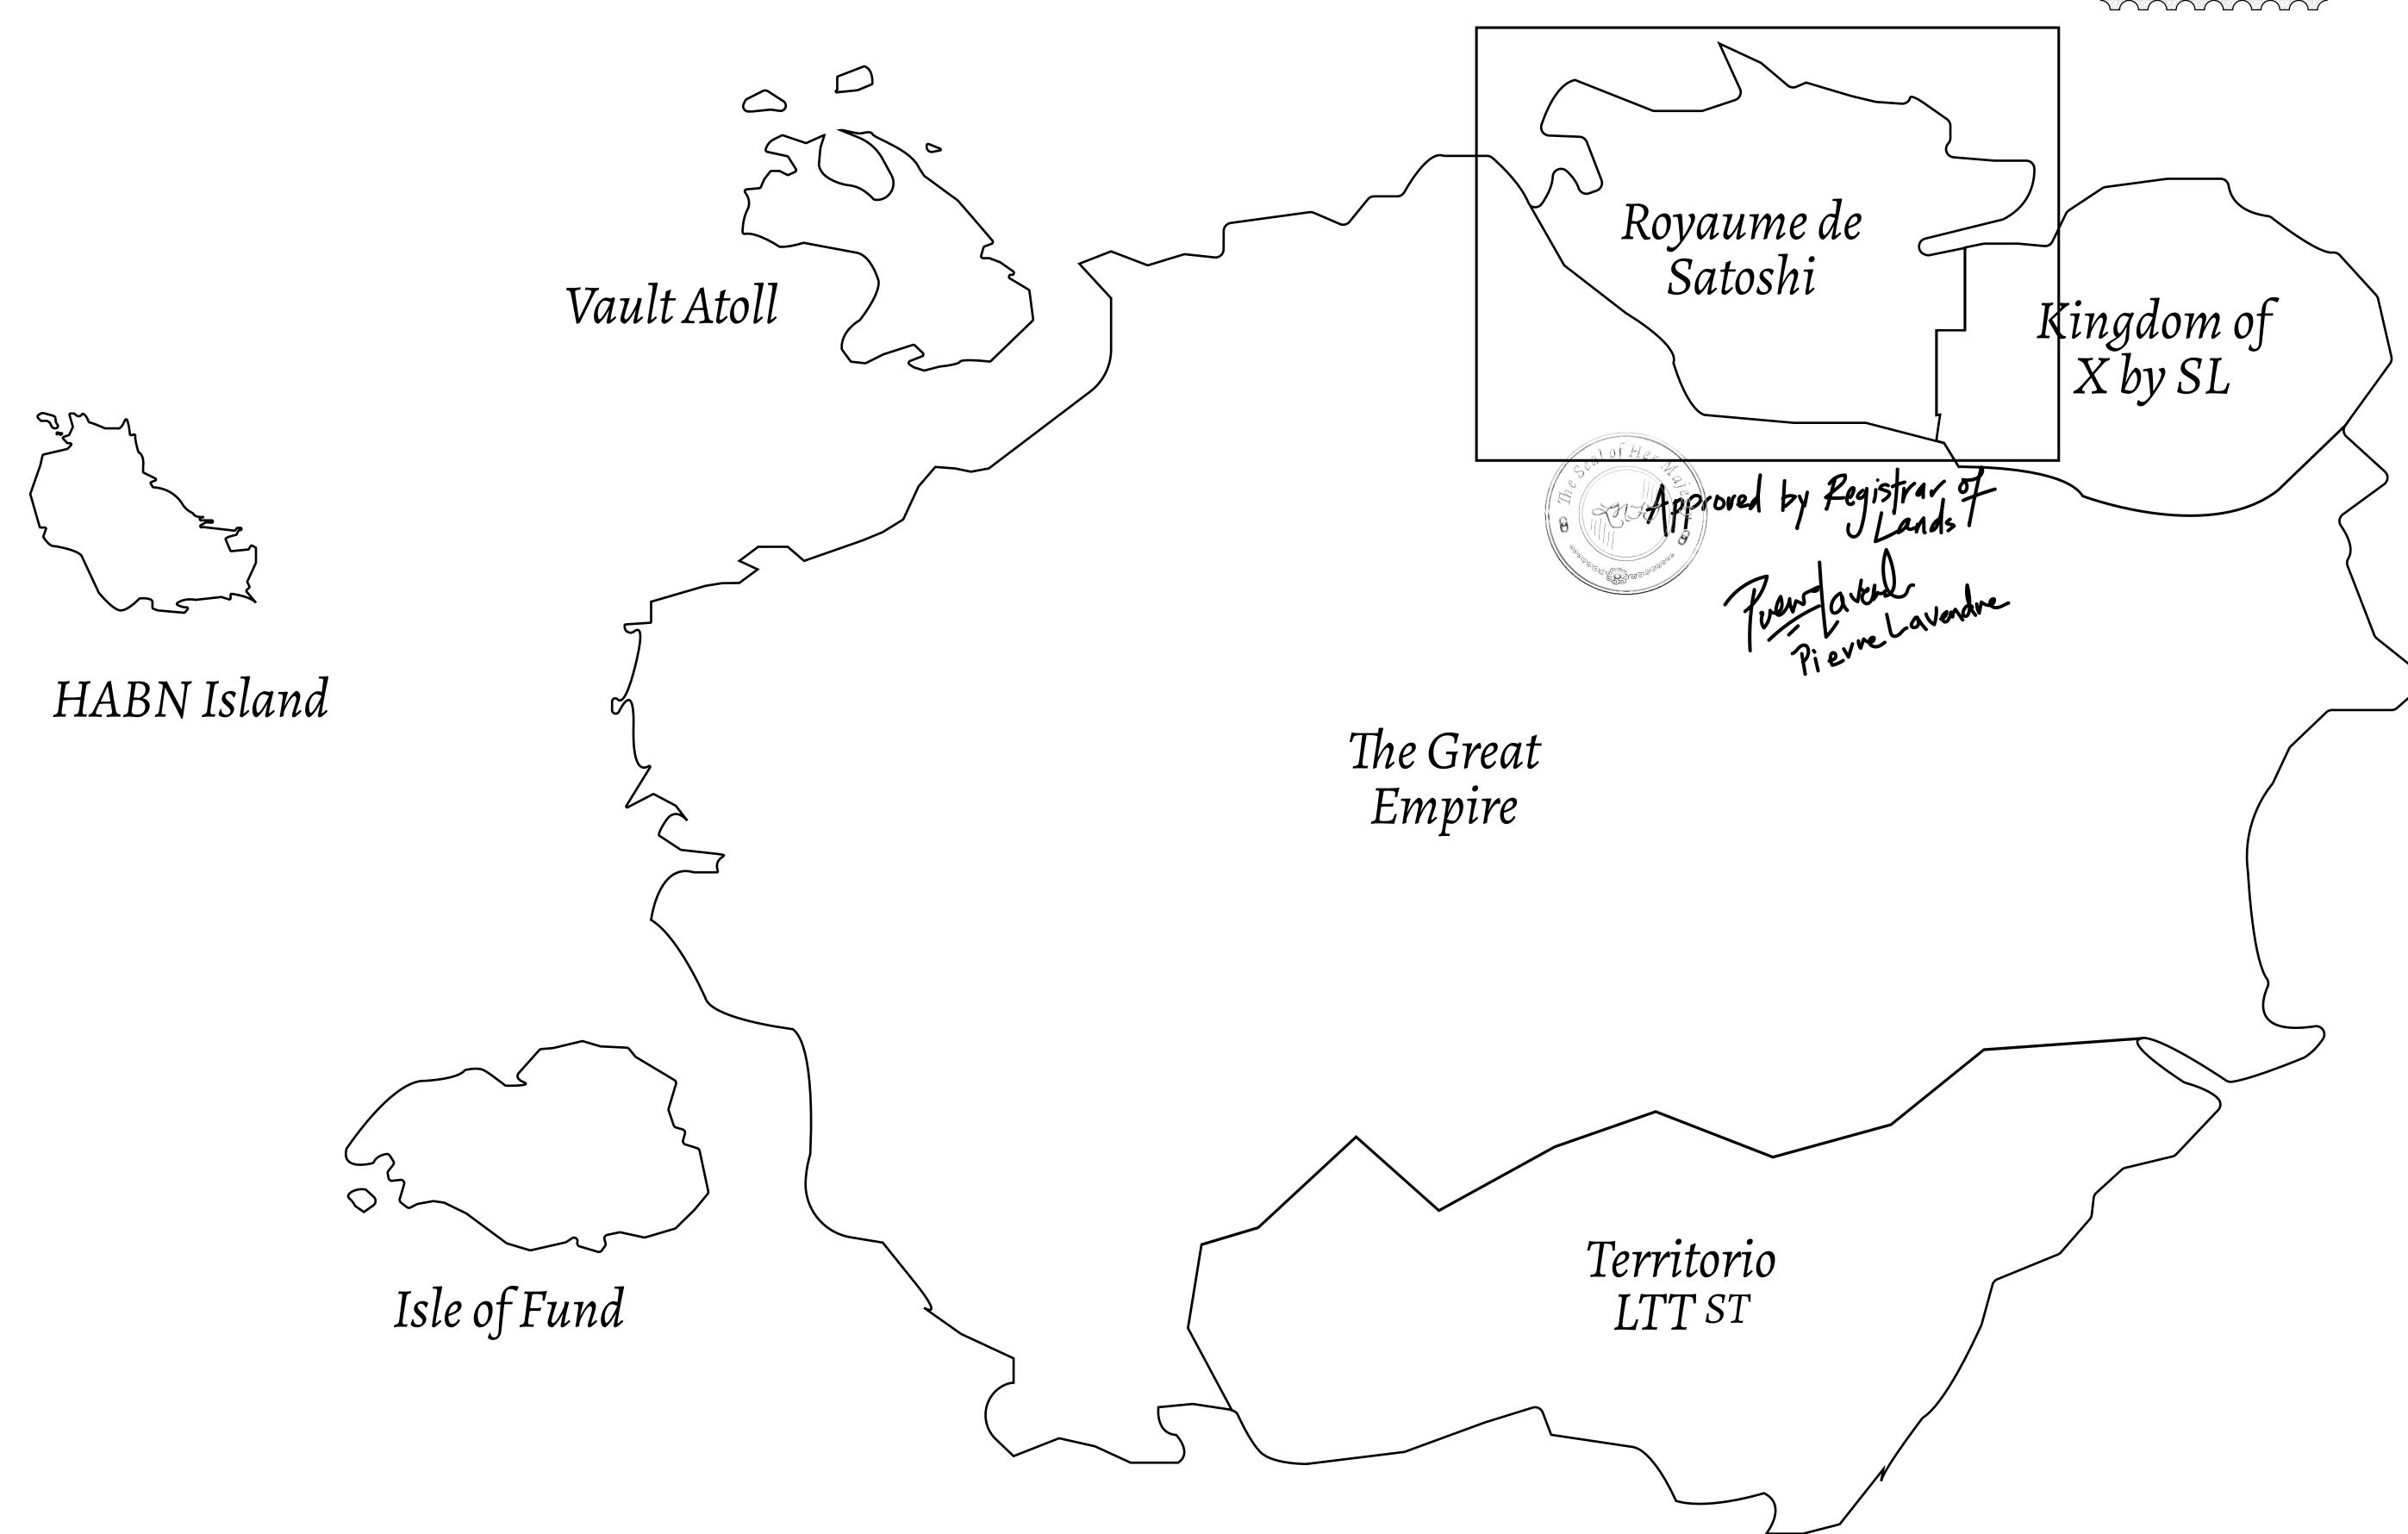

## GEOGRAPHY

COASTLINE 131 KM (81.40 MILES)

BORDERS OCEAN, THE GREAT EMPIRE, X BY SL

HIGHEST POINT MOUNT MEROPE +3588 M
LOWEST POINT THE PORT OF SATOSHI 0 M

PLOTS 331 SCALE 1:50000

## H.M. LNFT Land Registry

S168-221121

TITLE NUMBER

ADMINISTRATIVE AREA ROYAUME DE SATOSHI

ISSUED 22 November 2021

SCALE **1/50000** 

OWNER ENTITLEMENT

Type W-SL: Share of 1% of all LTT redeemed based on number of NFT Stories minted;