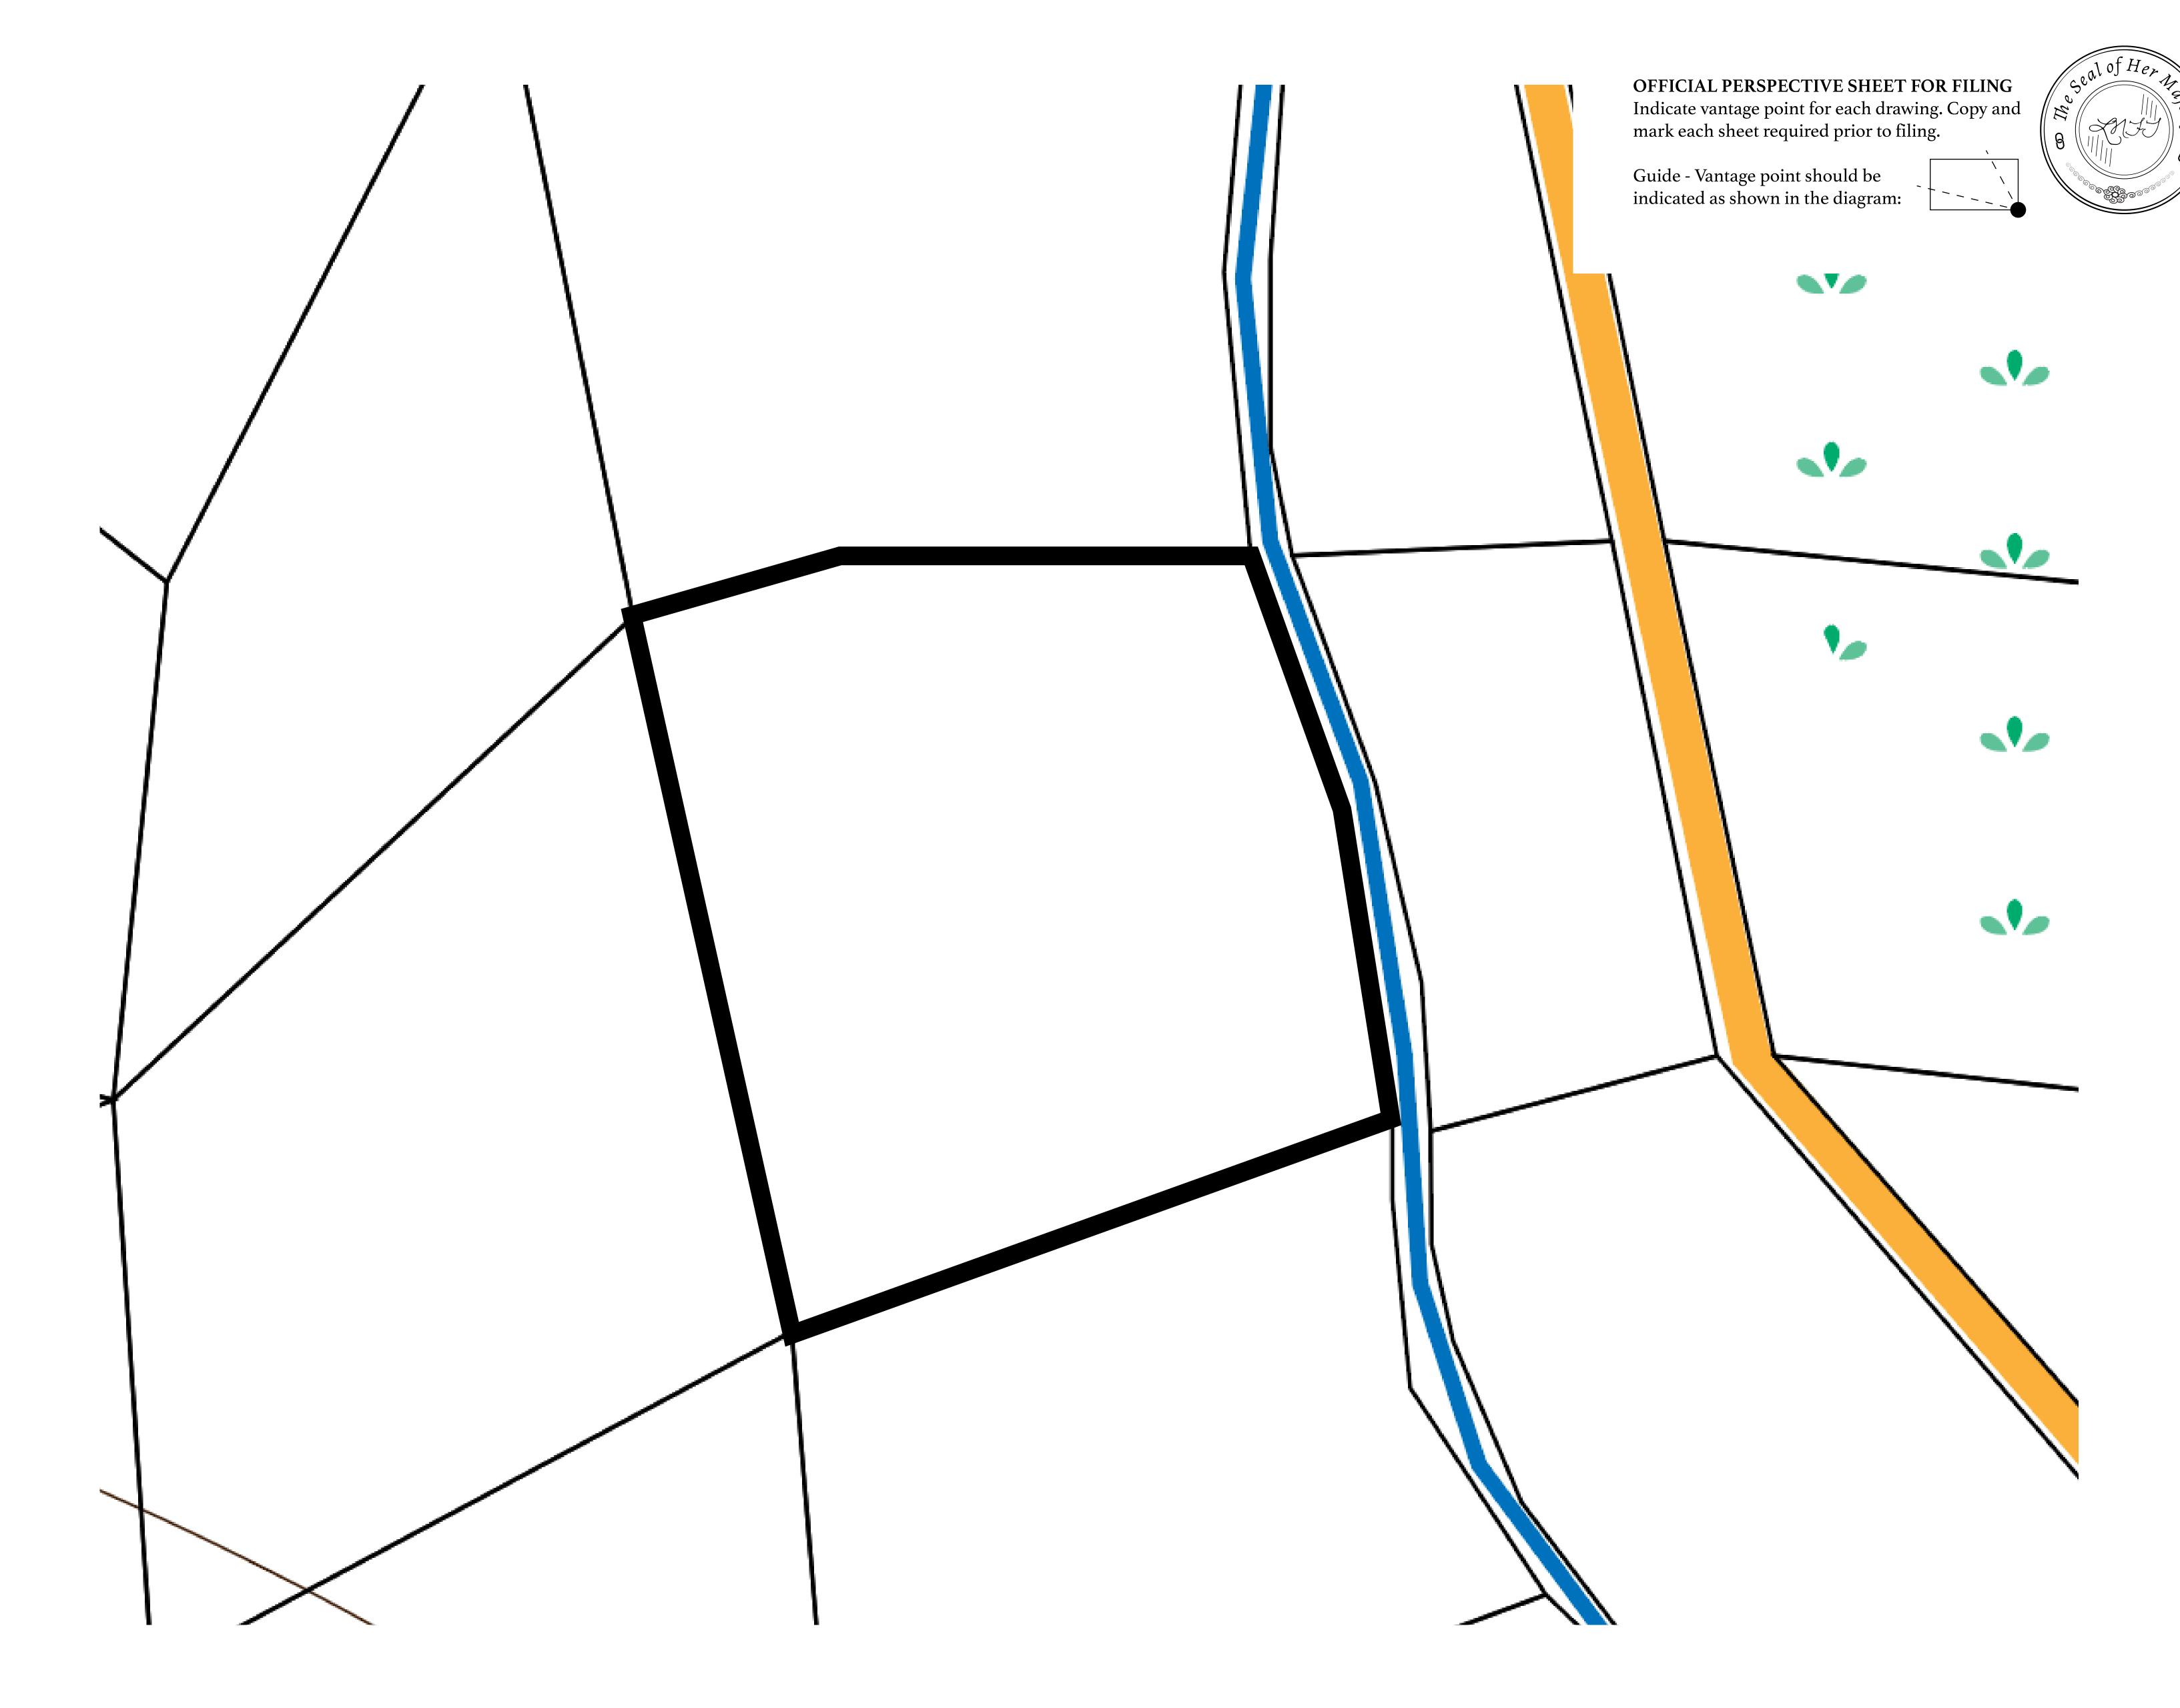

## LOOT NFT WORLD

PLOT S168-221121

## H.M. LNFT Land Registry

S168-221121

TITLE NUMBER

ADMINISTRATIVE AREA ROYAUME DE SATOSHI

ISSUED 22 November 2021

SCALE **1/50000** 

OWNER ENTITLEMENT

Type W-SL: Share of 1% of all LTT redeemed based on number of NFT Stories minted;