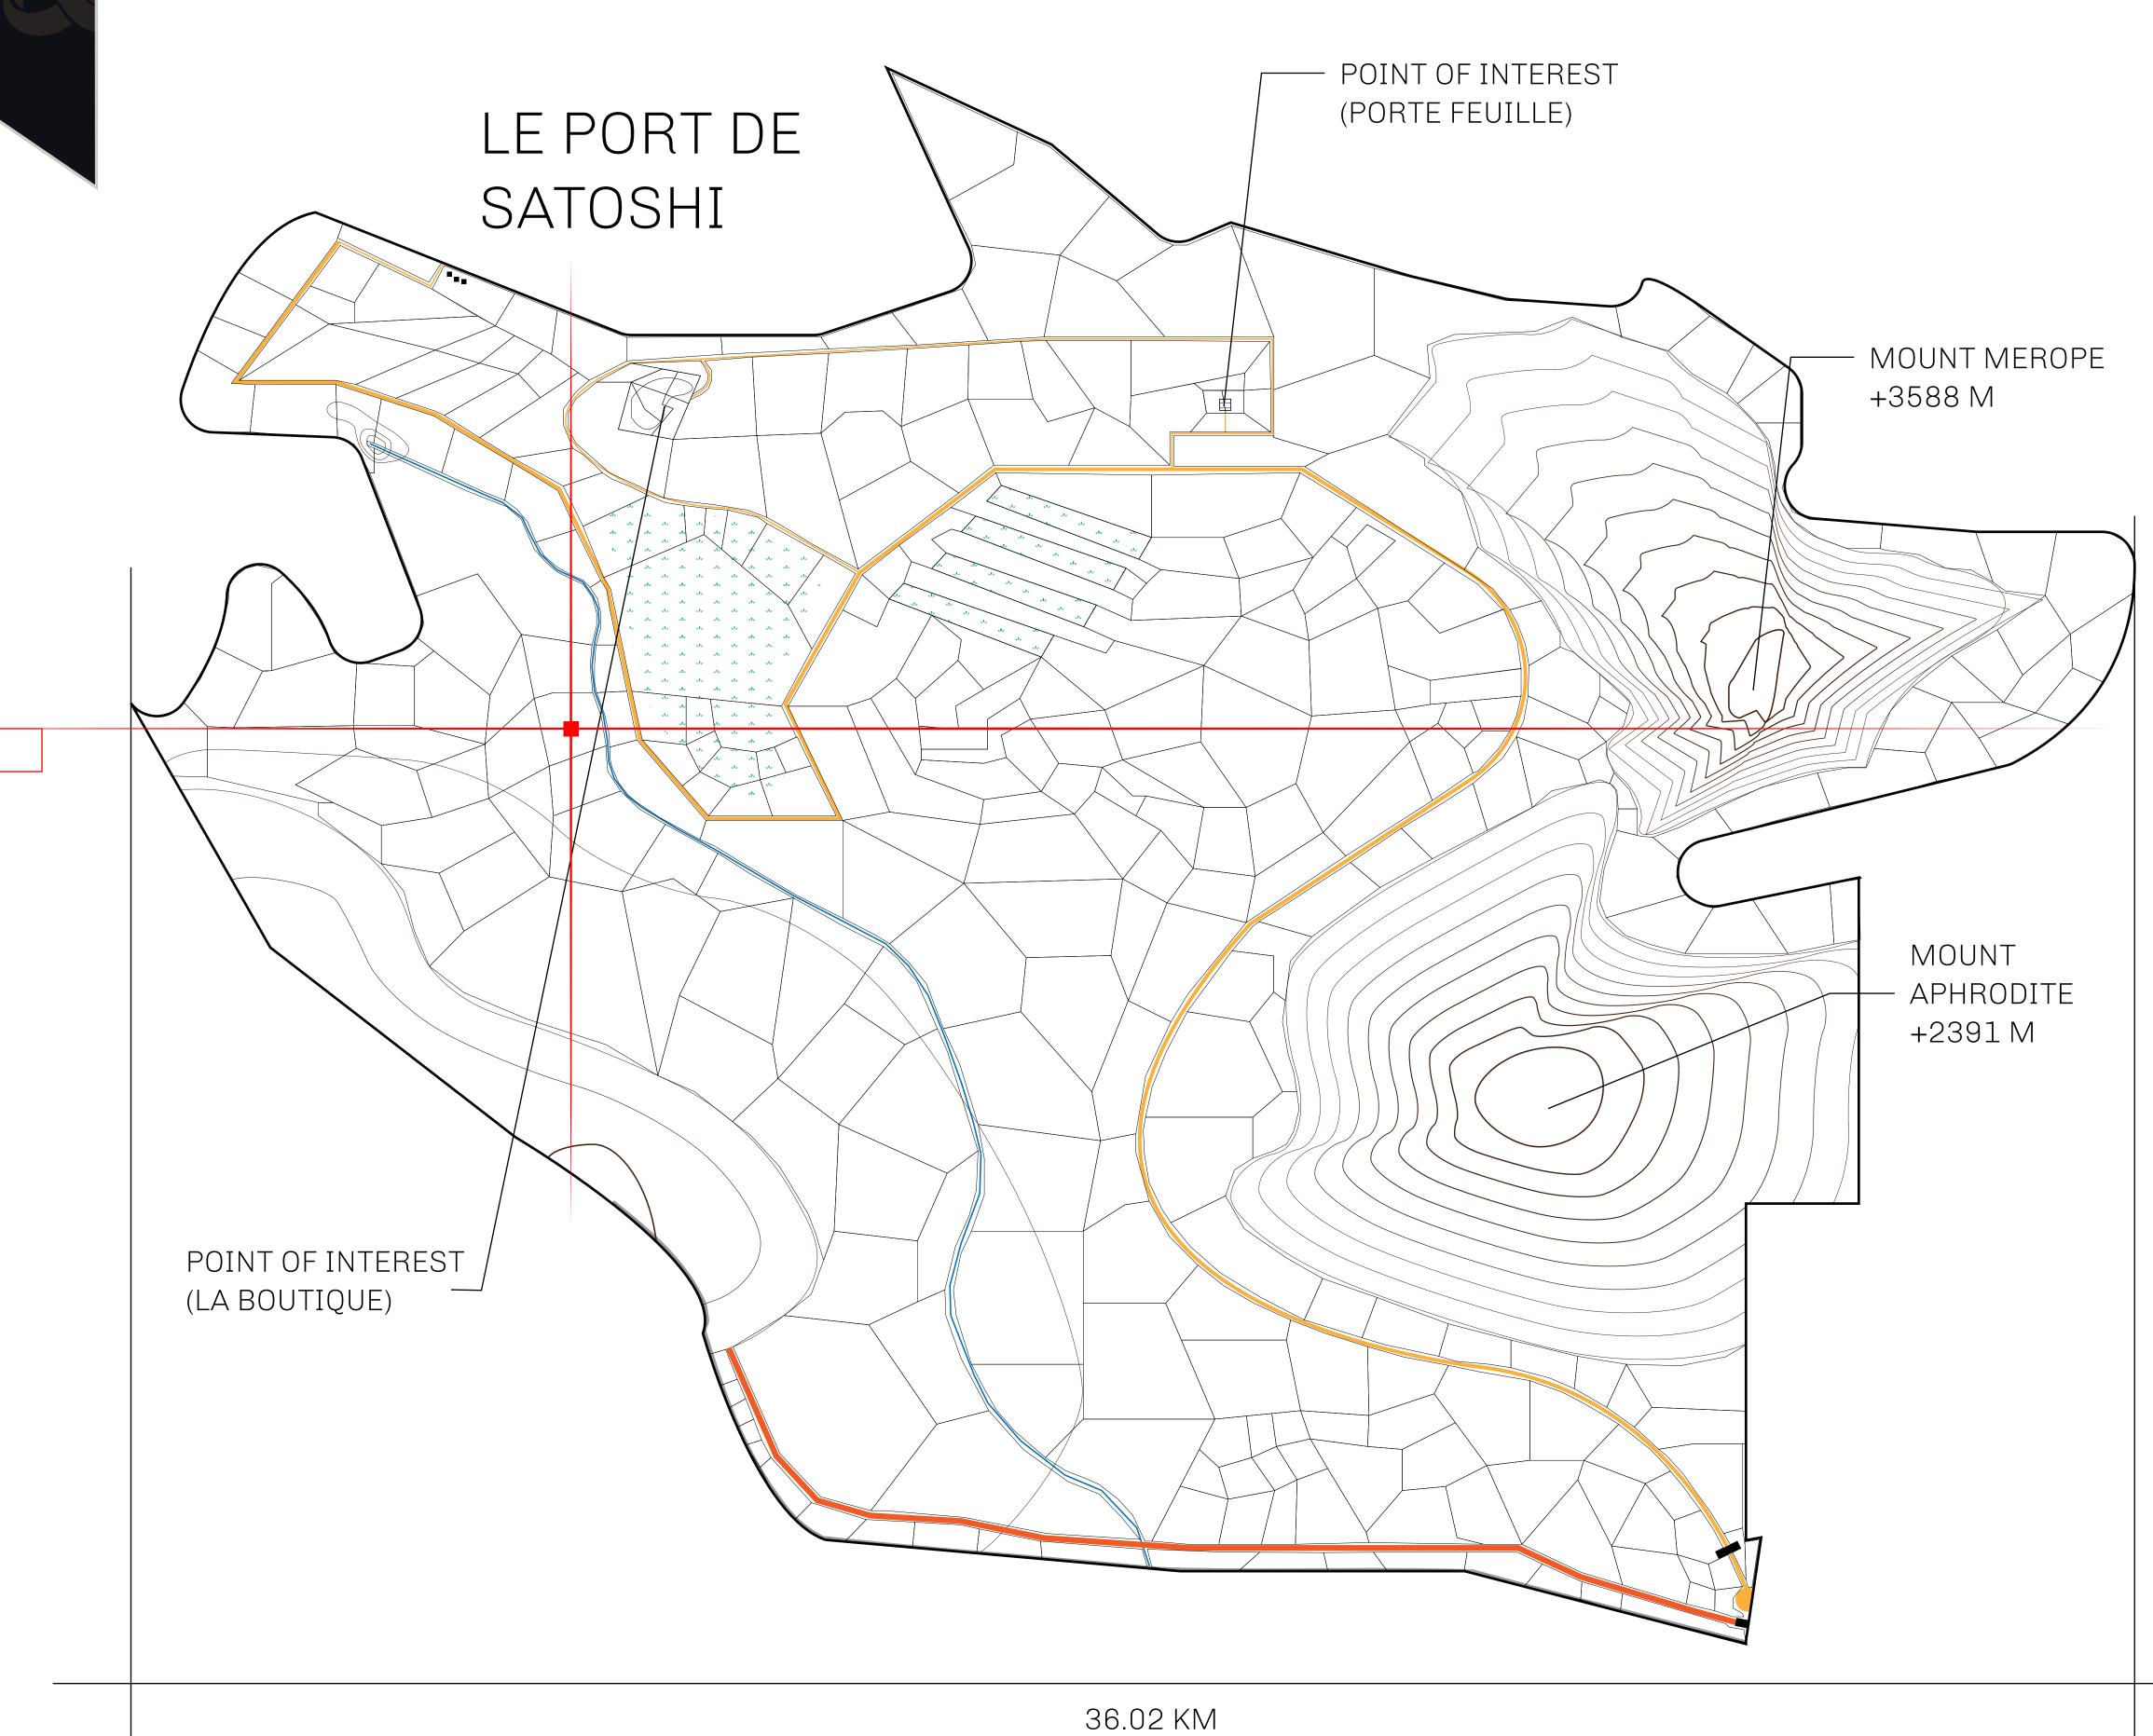

## LES SULTANS

A place of stunning beauty, Le Royaume is known for its exquisite shopping, parks, and grand boulevards. Satoshi's Lounge (the area of La Boutique and Porte Feuille) offers limited-edition and unique items only available for sale in LTT. Land, all sorts of embellishments, and widgets are sold exclusively here. All items are offered first on auction for 24 hours (with a reserve price), and if the reserve is not met, they are listed in a buy-it-now format (reserve price, plus 10%).

## GEOGRAPHY

COASTLINE 131 KM (81.40 MILES)

BORDERS OCEAN, THE GREAT EMPIRE, X BY SL

HIGHEST POINT MOUNT MEROPE +3588 M
LOWEST POINT THE PORT OF SATOSHI 0 M

PLOTS 331 SCALE 1:50000

## H.M. LNFT Land Registry

S168-221121

TITLE NUMBER

ADMINISTRATIVE AREA ROYAUME DE SATOSHI

ISSUED 22 November 2021

SCALE **1/50000** 

OWNER ENTITLEMENT

Type W-SL: Share of 1% of all LTT redeemed based on number of NFT Stories minted;