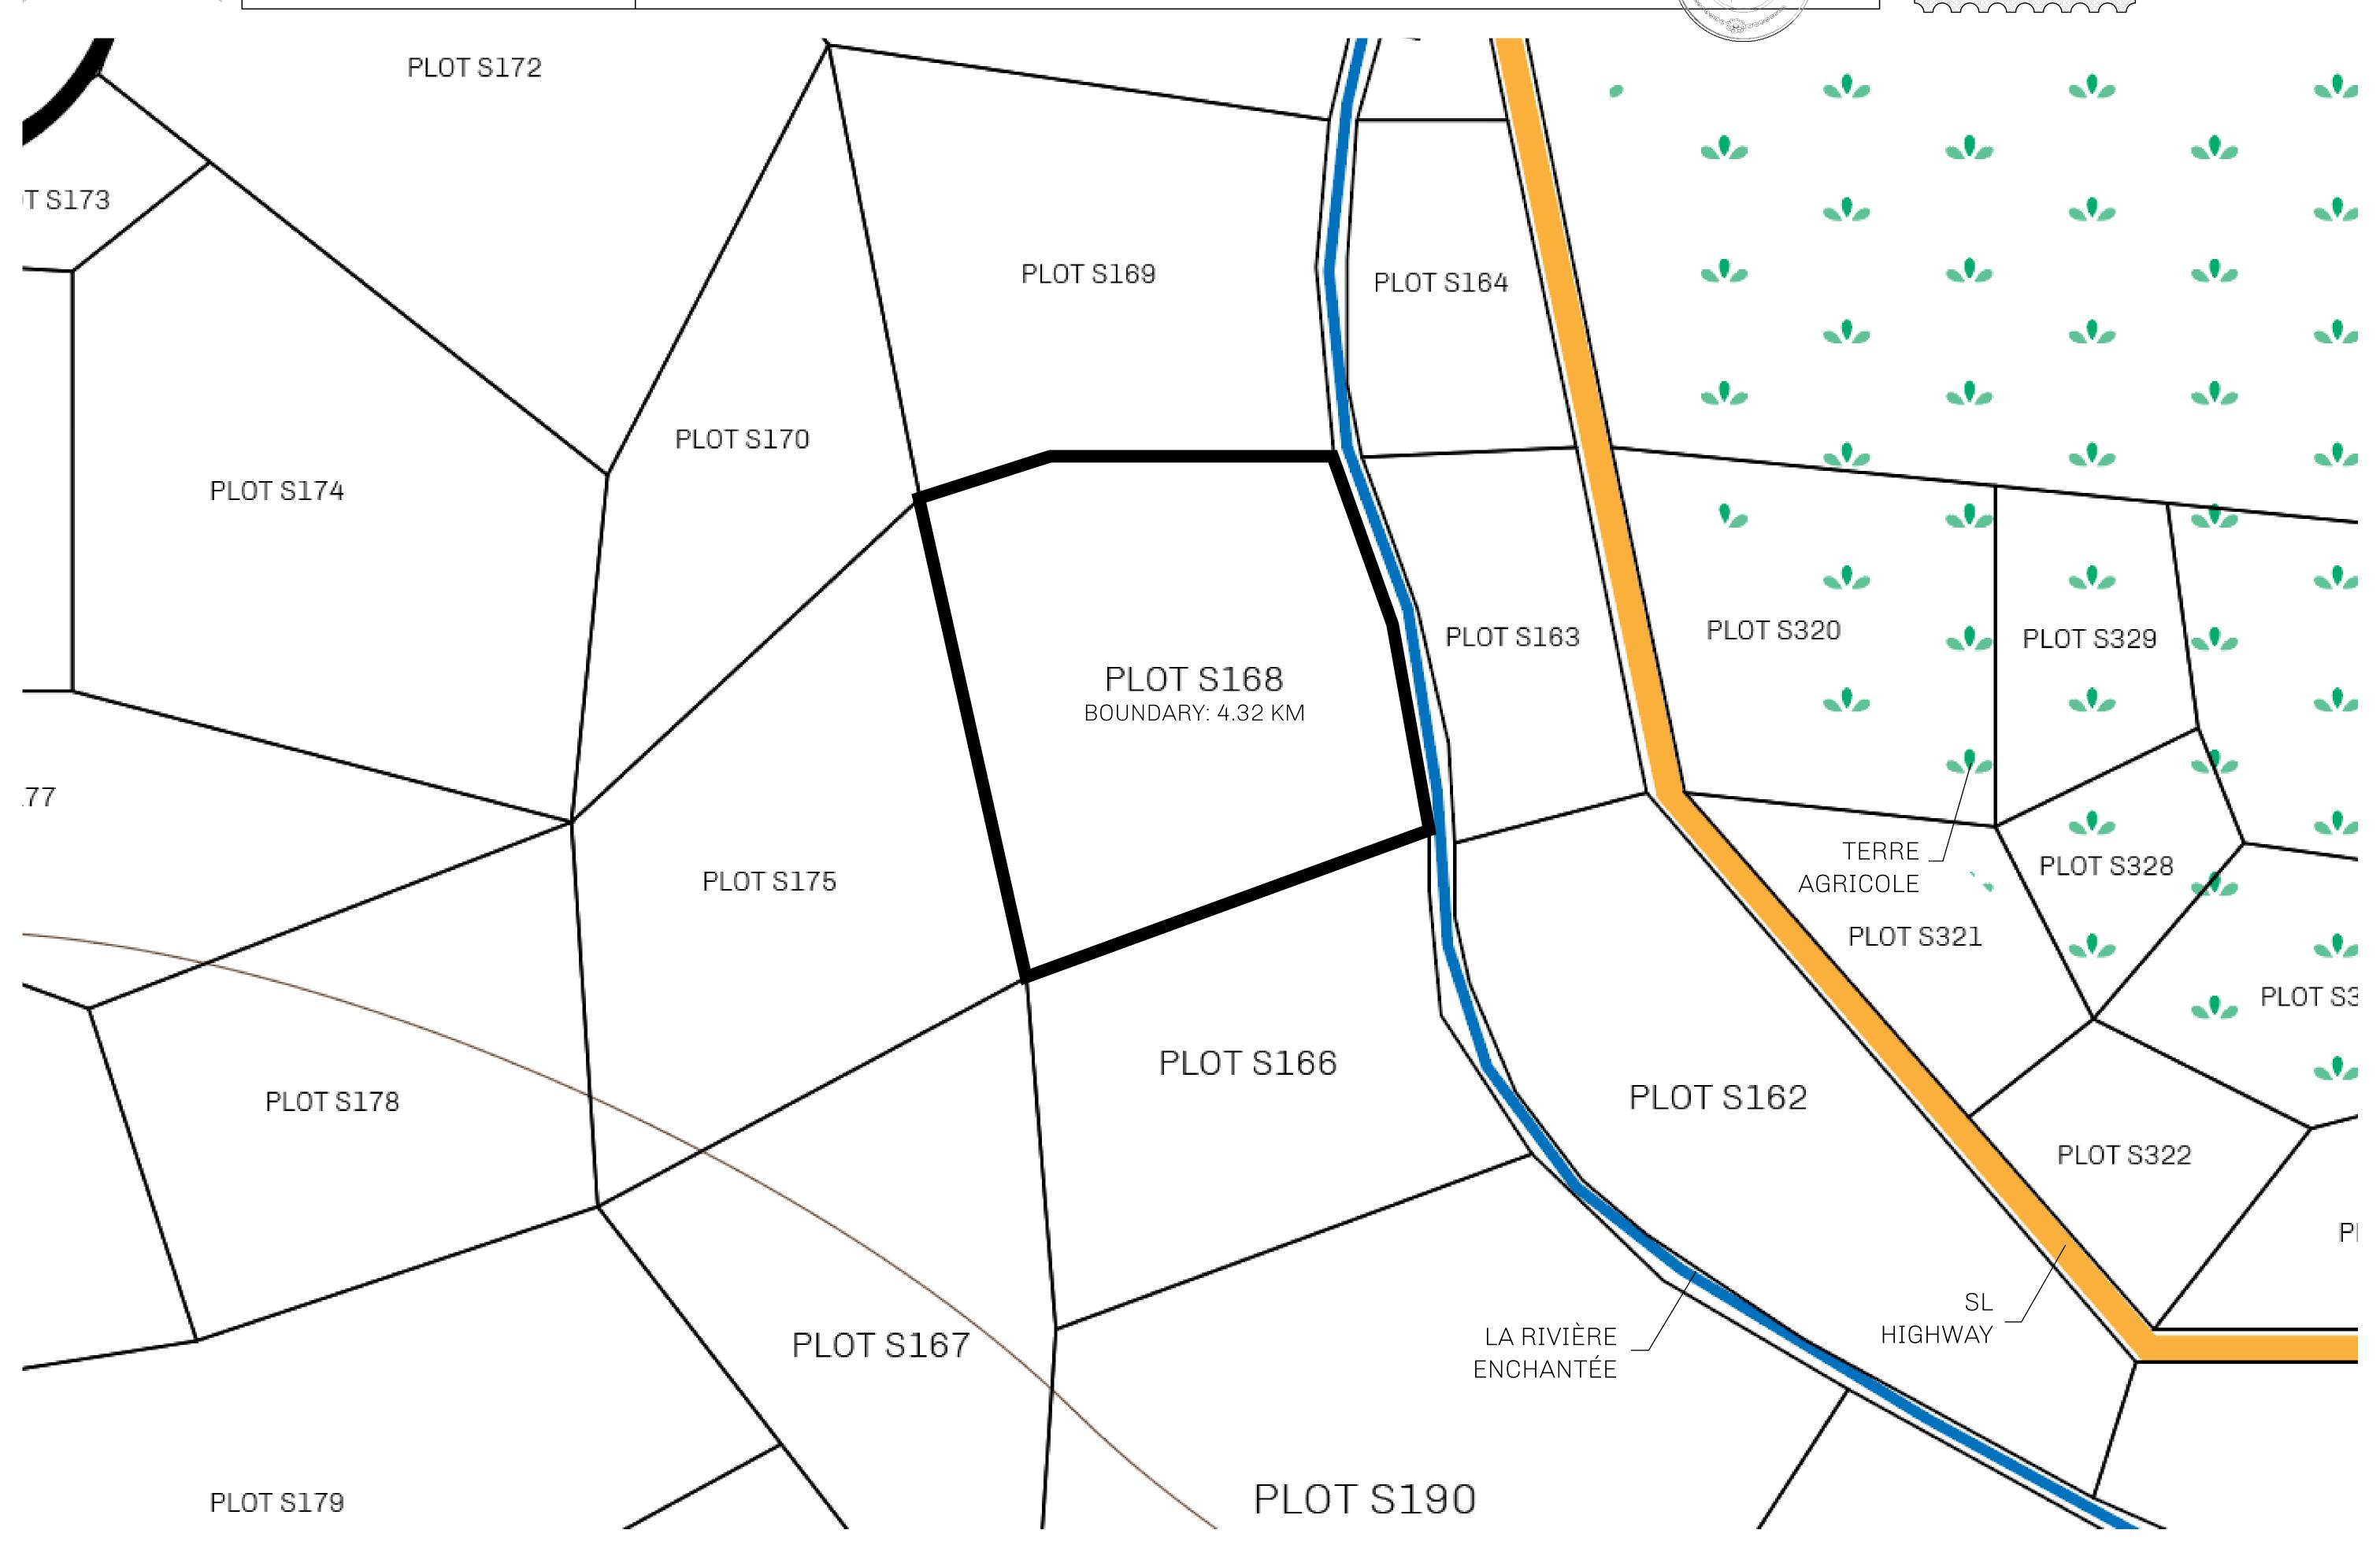

## LOOT NFT WORLD

PLOT S168-221121

## GEOGRAPHY

COASTLINE 131 KM (81.40 MILES)

BORDERS OCEAN, THE GREAT EMPIRE, X BY SL

HIGHEST POINT MOUNT MEROPE +3588 M
LOWEST POINT THE PORT OF SATOSHI 0 M

PLOTS 331 SCALE 1:50000

## H.M. LNFT Land Registry

S168-221121

TITLE NUMBER

ADMINISTRATIVE AREA ROYAUME DE SATOSHI

ISSUED 22 November 2021

SCALE **1/50000** 

OWNER ENTITLEMENT

Type W-SL: Share of 1% of all LTT redeemed based on number of NFT Stories minted;