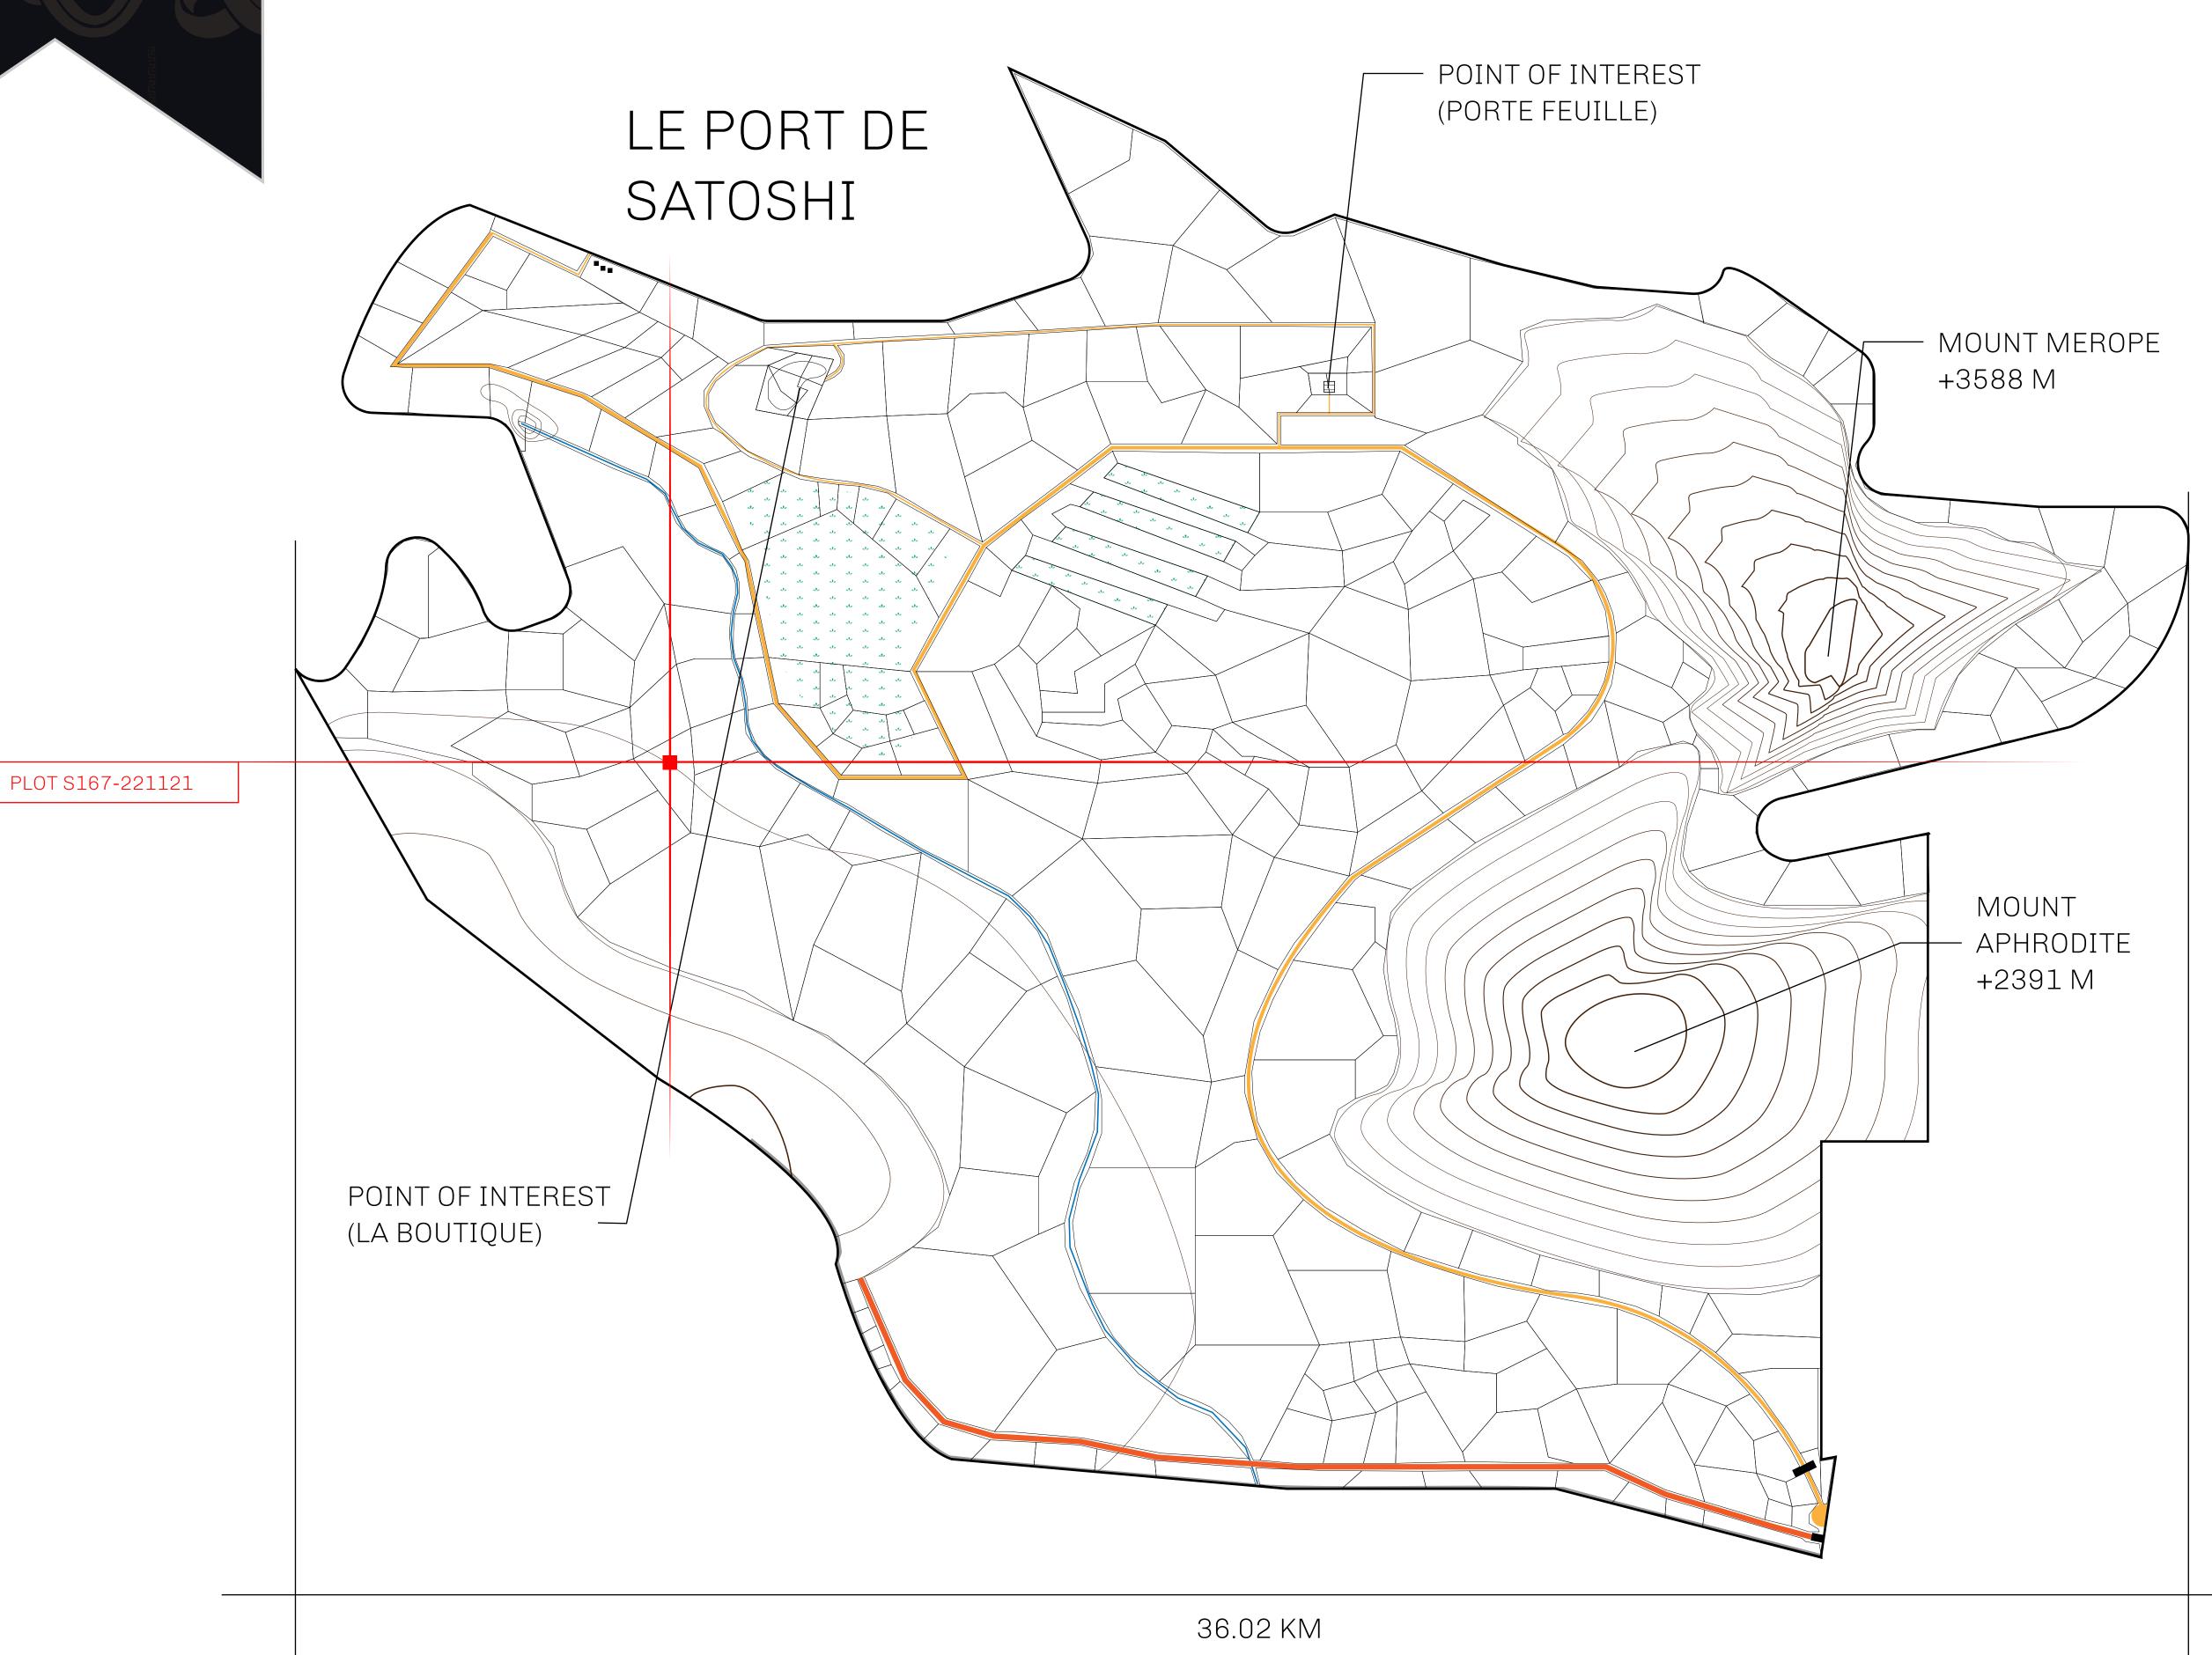

## LES SULTANS

A place of stunning beauty, Le Royaume is known for its exquisite shopping, parks, and grand boulevards. Satoshi's Lounge (the area of La Boutique and Porte Feuille) offers limited-edition and unique items only available for sale in LTT. Land, all sorts of embellishments, and widgets are sold exclusively here. All items are offered first on auction for 24 hours (with a reserve price), and if the reserve is not met, they are listed in a buy-it-now format (reserve price, plus 10%).

## GEOGRAPHY

COASTLINE 131 KM (81.40 MILES)

BORDERS OCEAN, THE GREAT EMPIRE, X BY SL

HIGHEST POINT MOUNT MEROPE +3588 M
LOWEST POINT THE PORT OF SATOSHI 0 M

PLOTS 331 SCALE 1:50000

## H.M. LNFT Land Registry ADMINISTRATIVE AREA ROYAUME DE SATOSHI ISSUED 22 November 2021 J. SCALE 1/50000

OWNER ENTITLEMENT

Type W-SL: Share of 1% of all LTT redeemed based on number of NFT Stories minted;