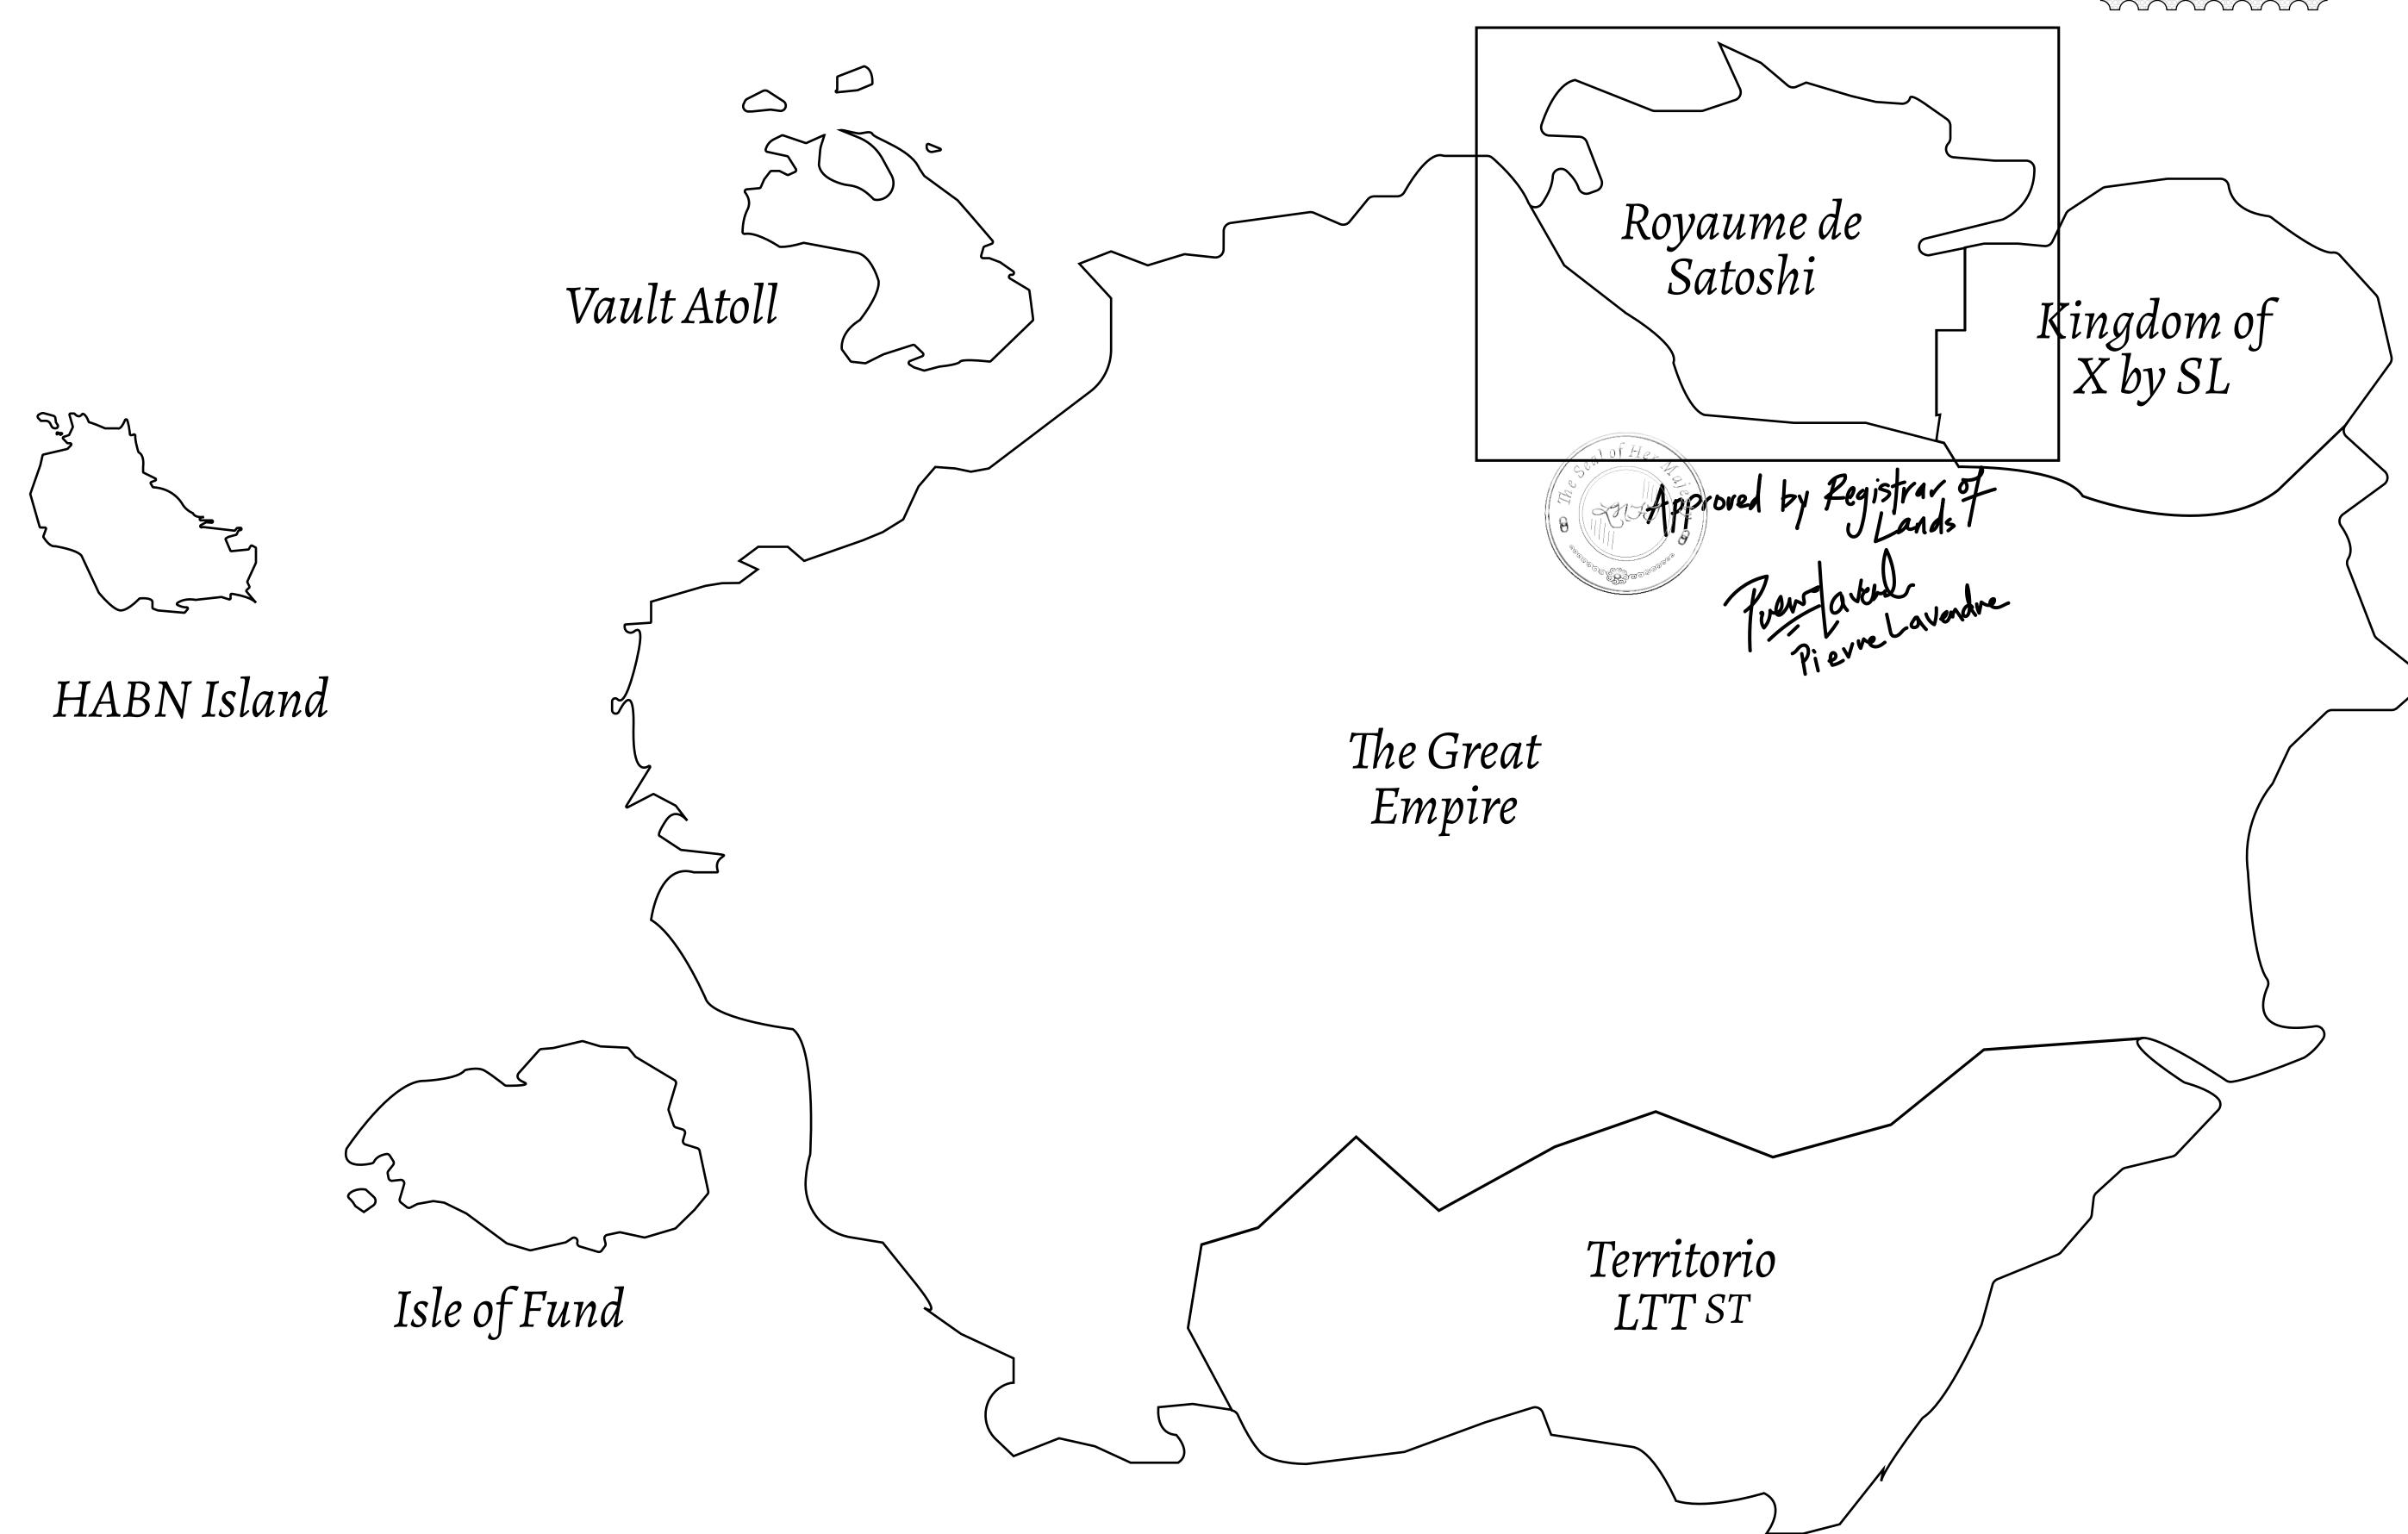

## GEOGRAPHY

COASTLINE 131 KM (81.40 MILES)

BORDERS OCEAN, THE GREAT EMPIRE, X BY SL

HIGHEST POINT MOUNT MEROPE +3588 M
LOWEST POINT THE PORT OF SATOSHI 0 M

PLOTS 331 SCALE 1:50000

## H.M. LNFT Land Registry ADMINISTRATIVE AREA ROYAUME DE SATOSHI ISSUED 22 November 2021 J. SCALE 1/50000

OWNER ENTITLEMENT

Type W-SL: Share of 1% of all LTT redeemed based on number of NFT Stories minted;