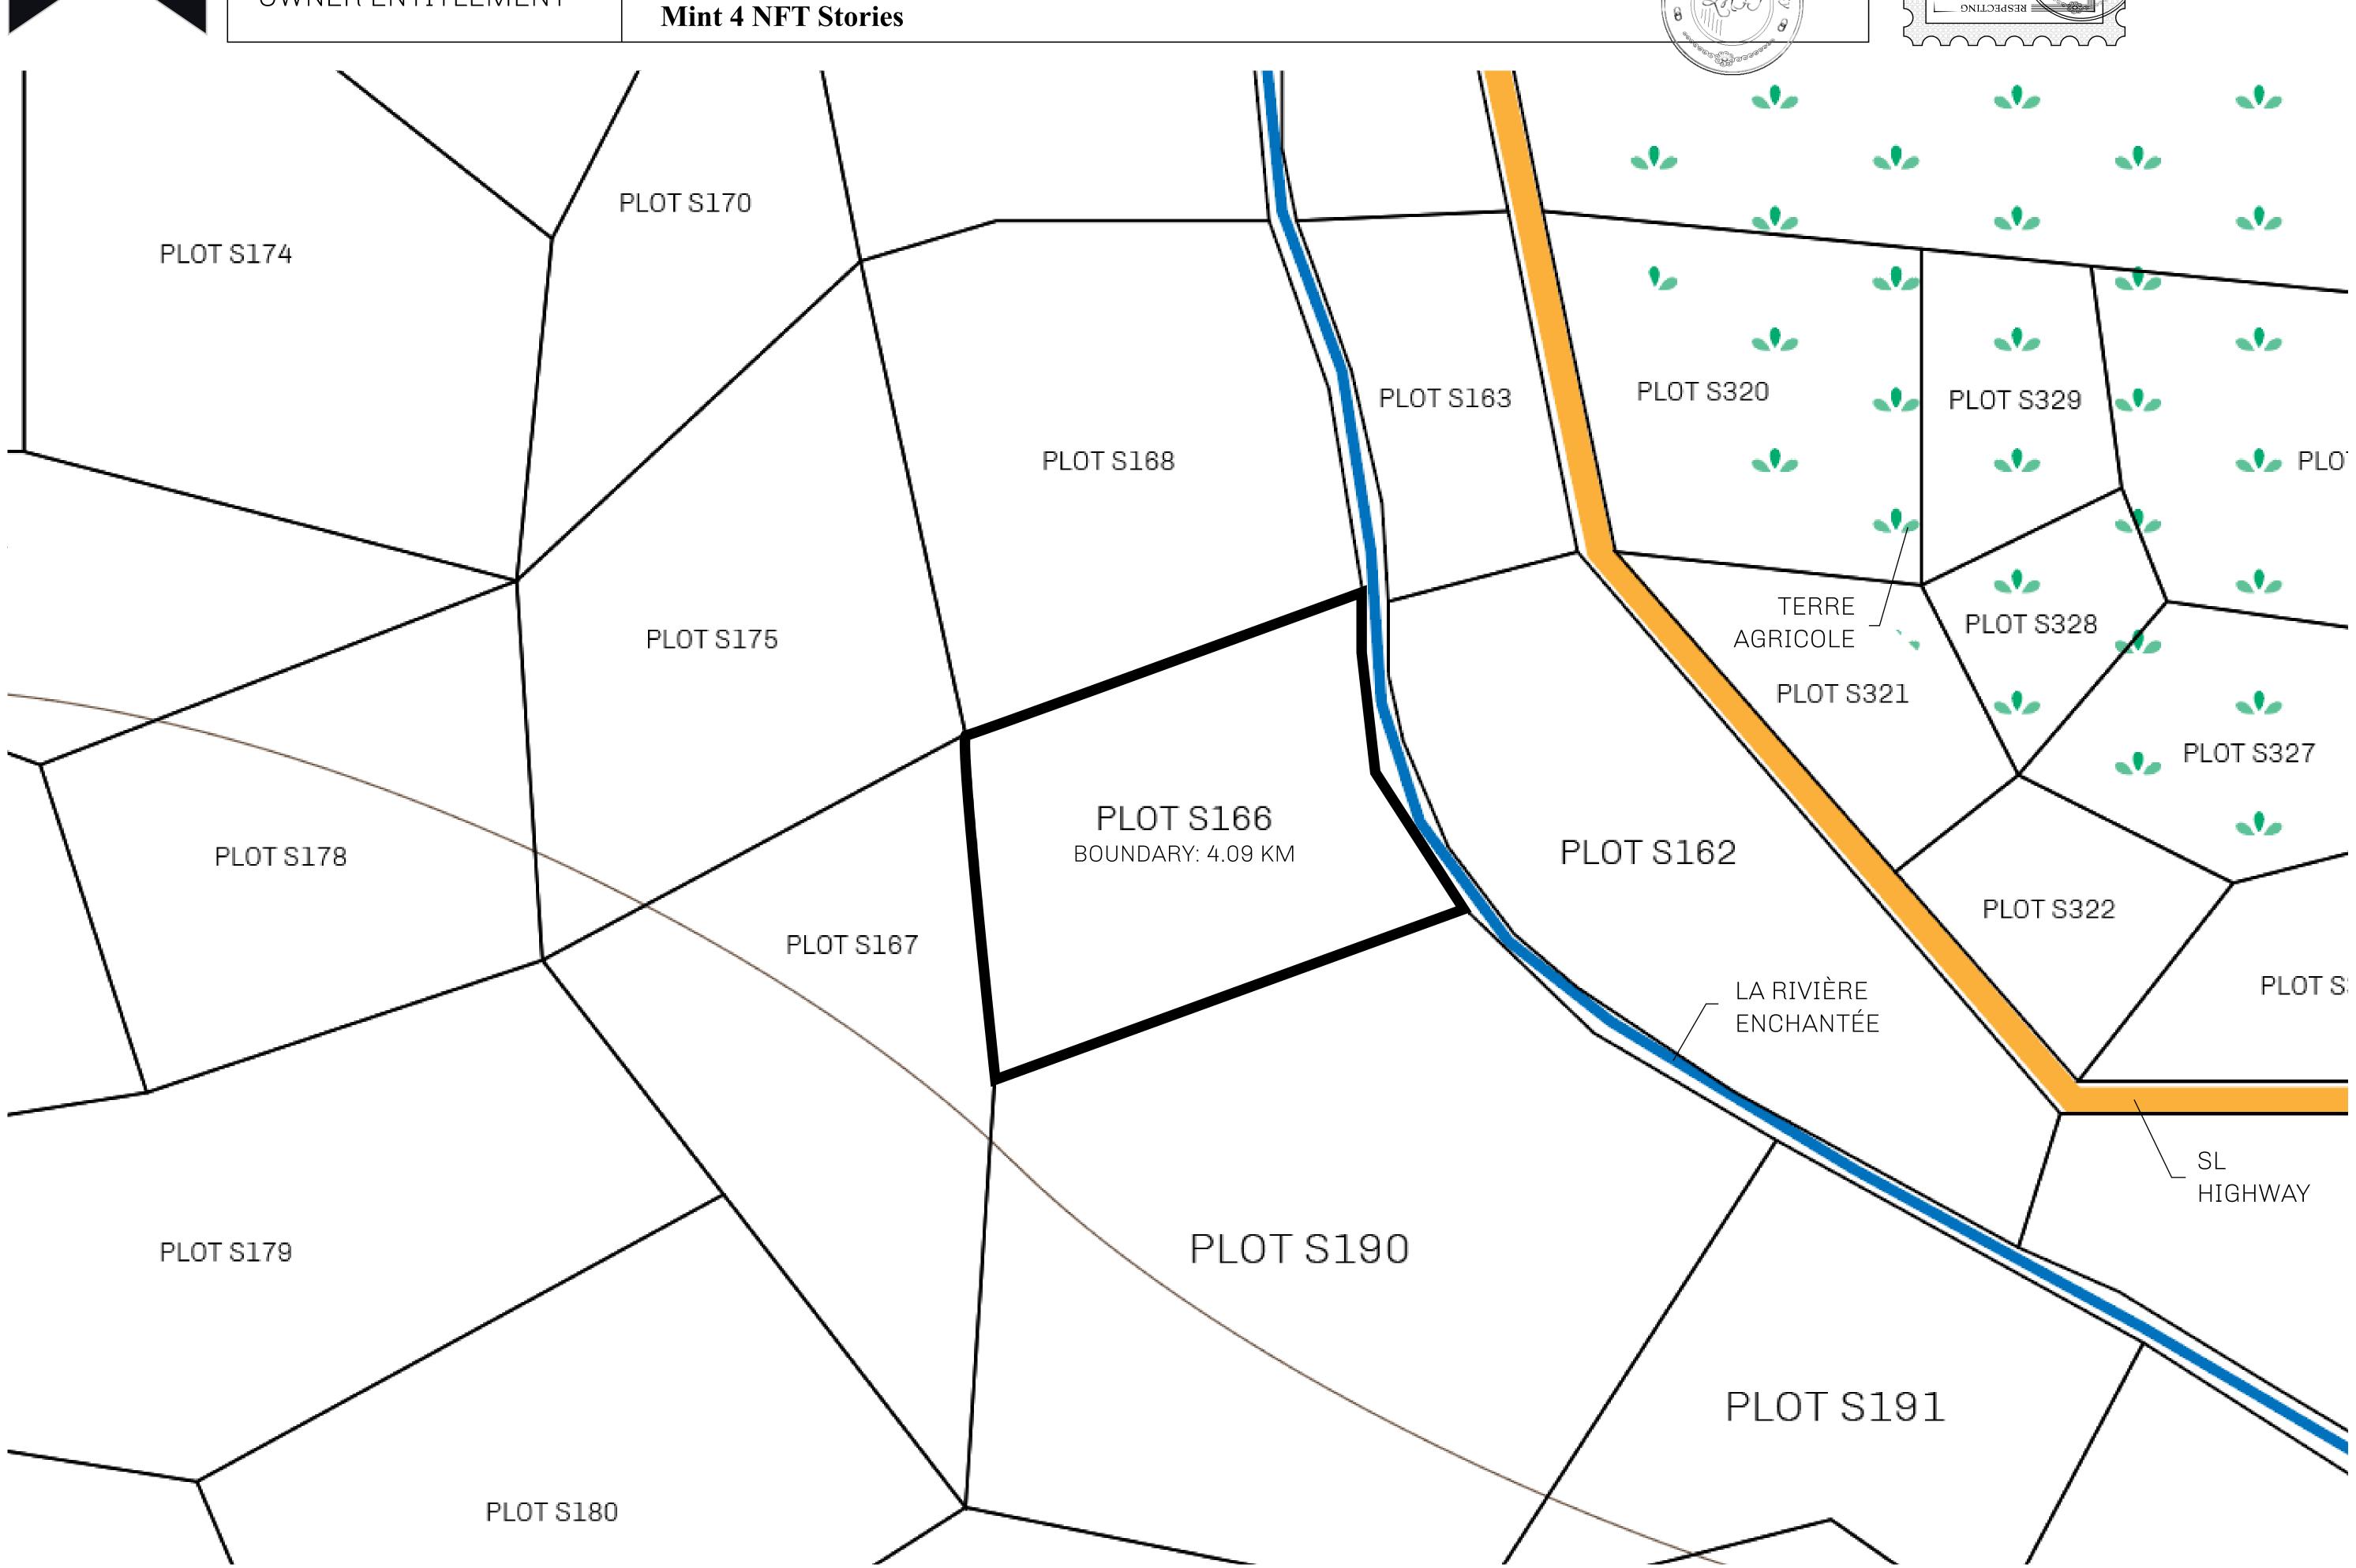

## LOOT NFT WORLD

PLOT S166-221121

## H.M. LNFT Land Registry ADMINISTRATIVE AREA ROYAUME DE SATOSHI OWNER ENTITLEMENT Type W-SL: Share of 1% of all LTT redeemed based on number of NFT Stories minted;