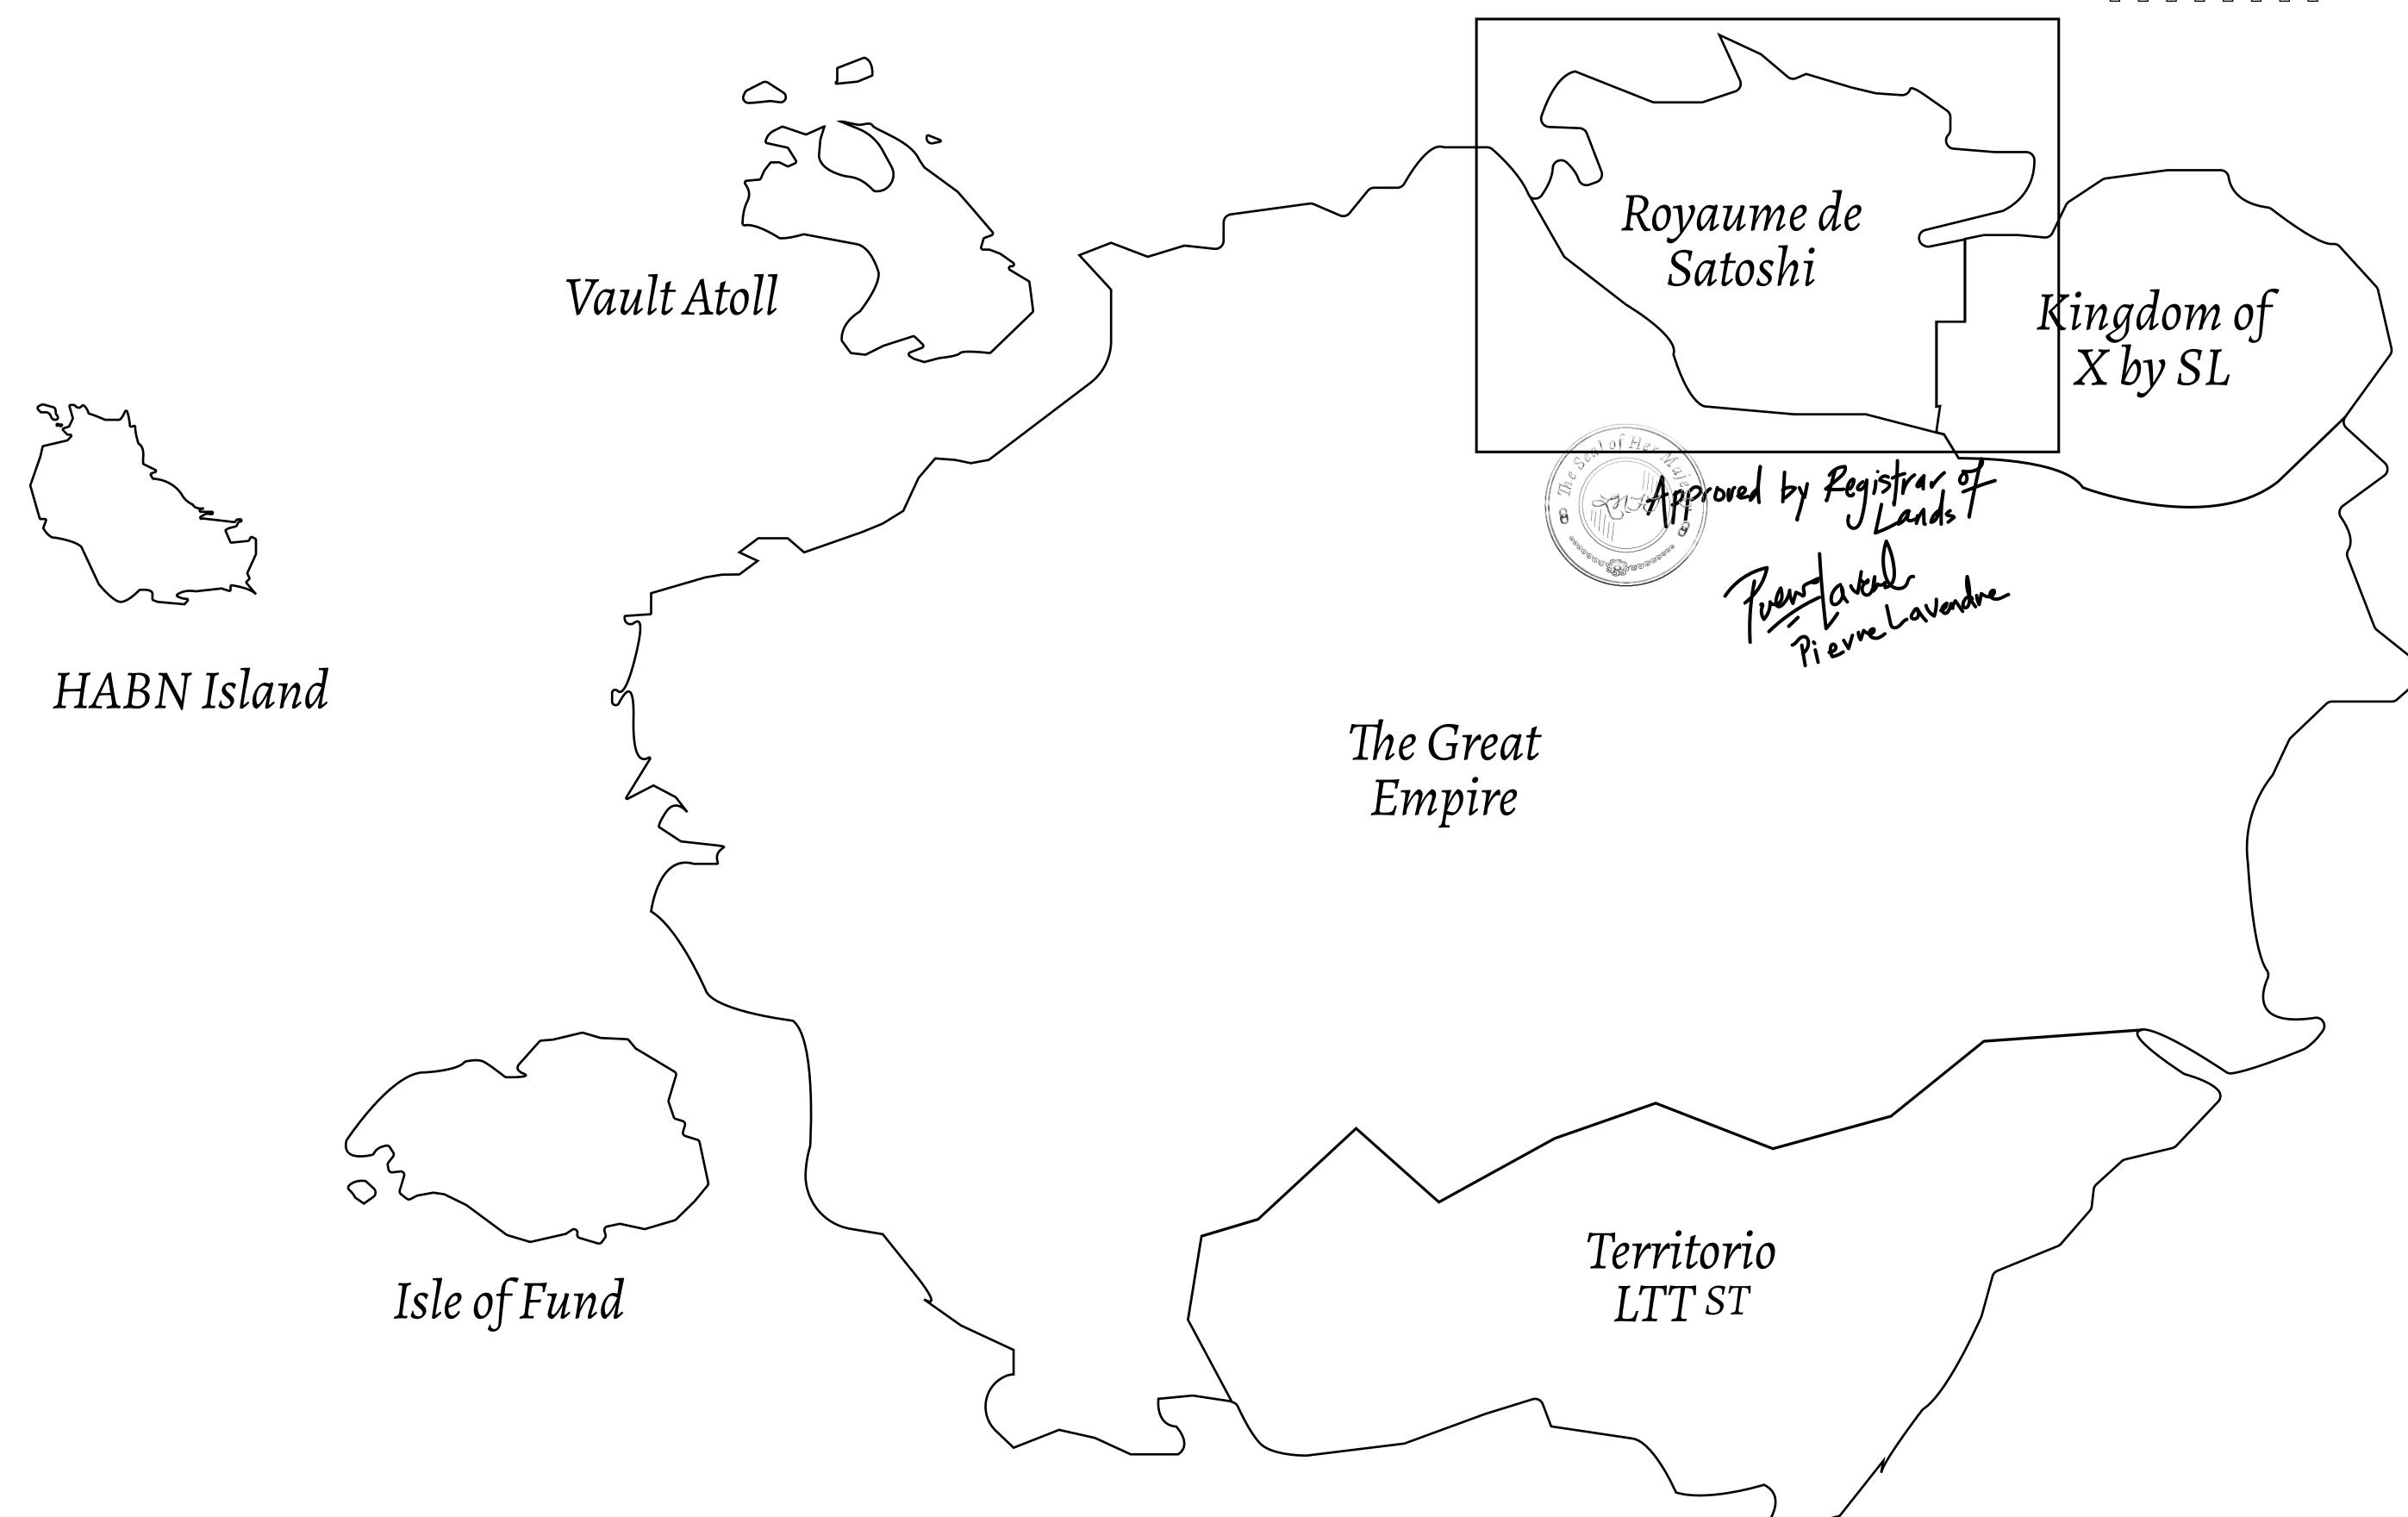

## GEOGRAPHY

COASTLINE 131 KM (81.40 MILES)

BORDERS OCEAN, THE GREAT EMPIRE, X BY SL

HIGHEST POINT MOUNT MEROPE +3588 M
LOWEST POINT THE PORT OF SATOSHI 0 M

PLOTS 331 SCALE 1:50000

## H.M. LNFT Land Registry ADMINISTRATIVE AREA ROYAUME DE SATOSHI OWNER ENTITLEMENT Type W-SL: Share of 1% of all LTT redeemed based on number of NFT Stories minted;