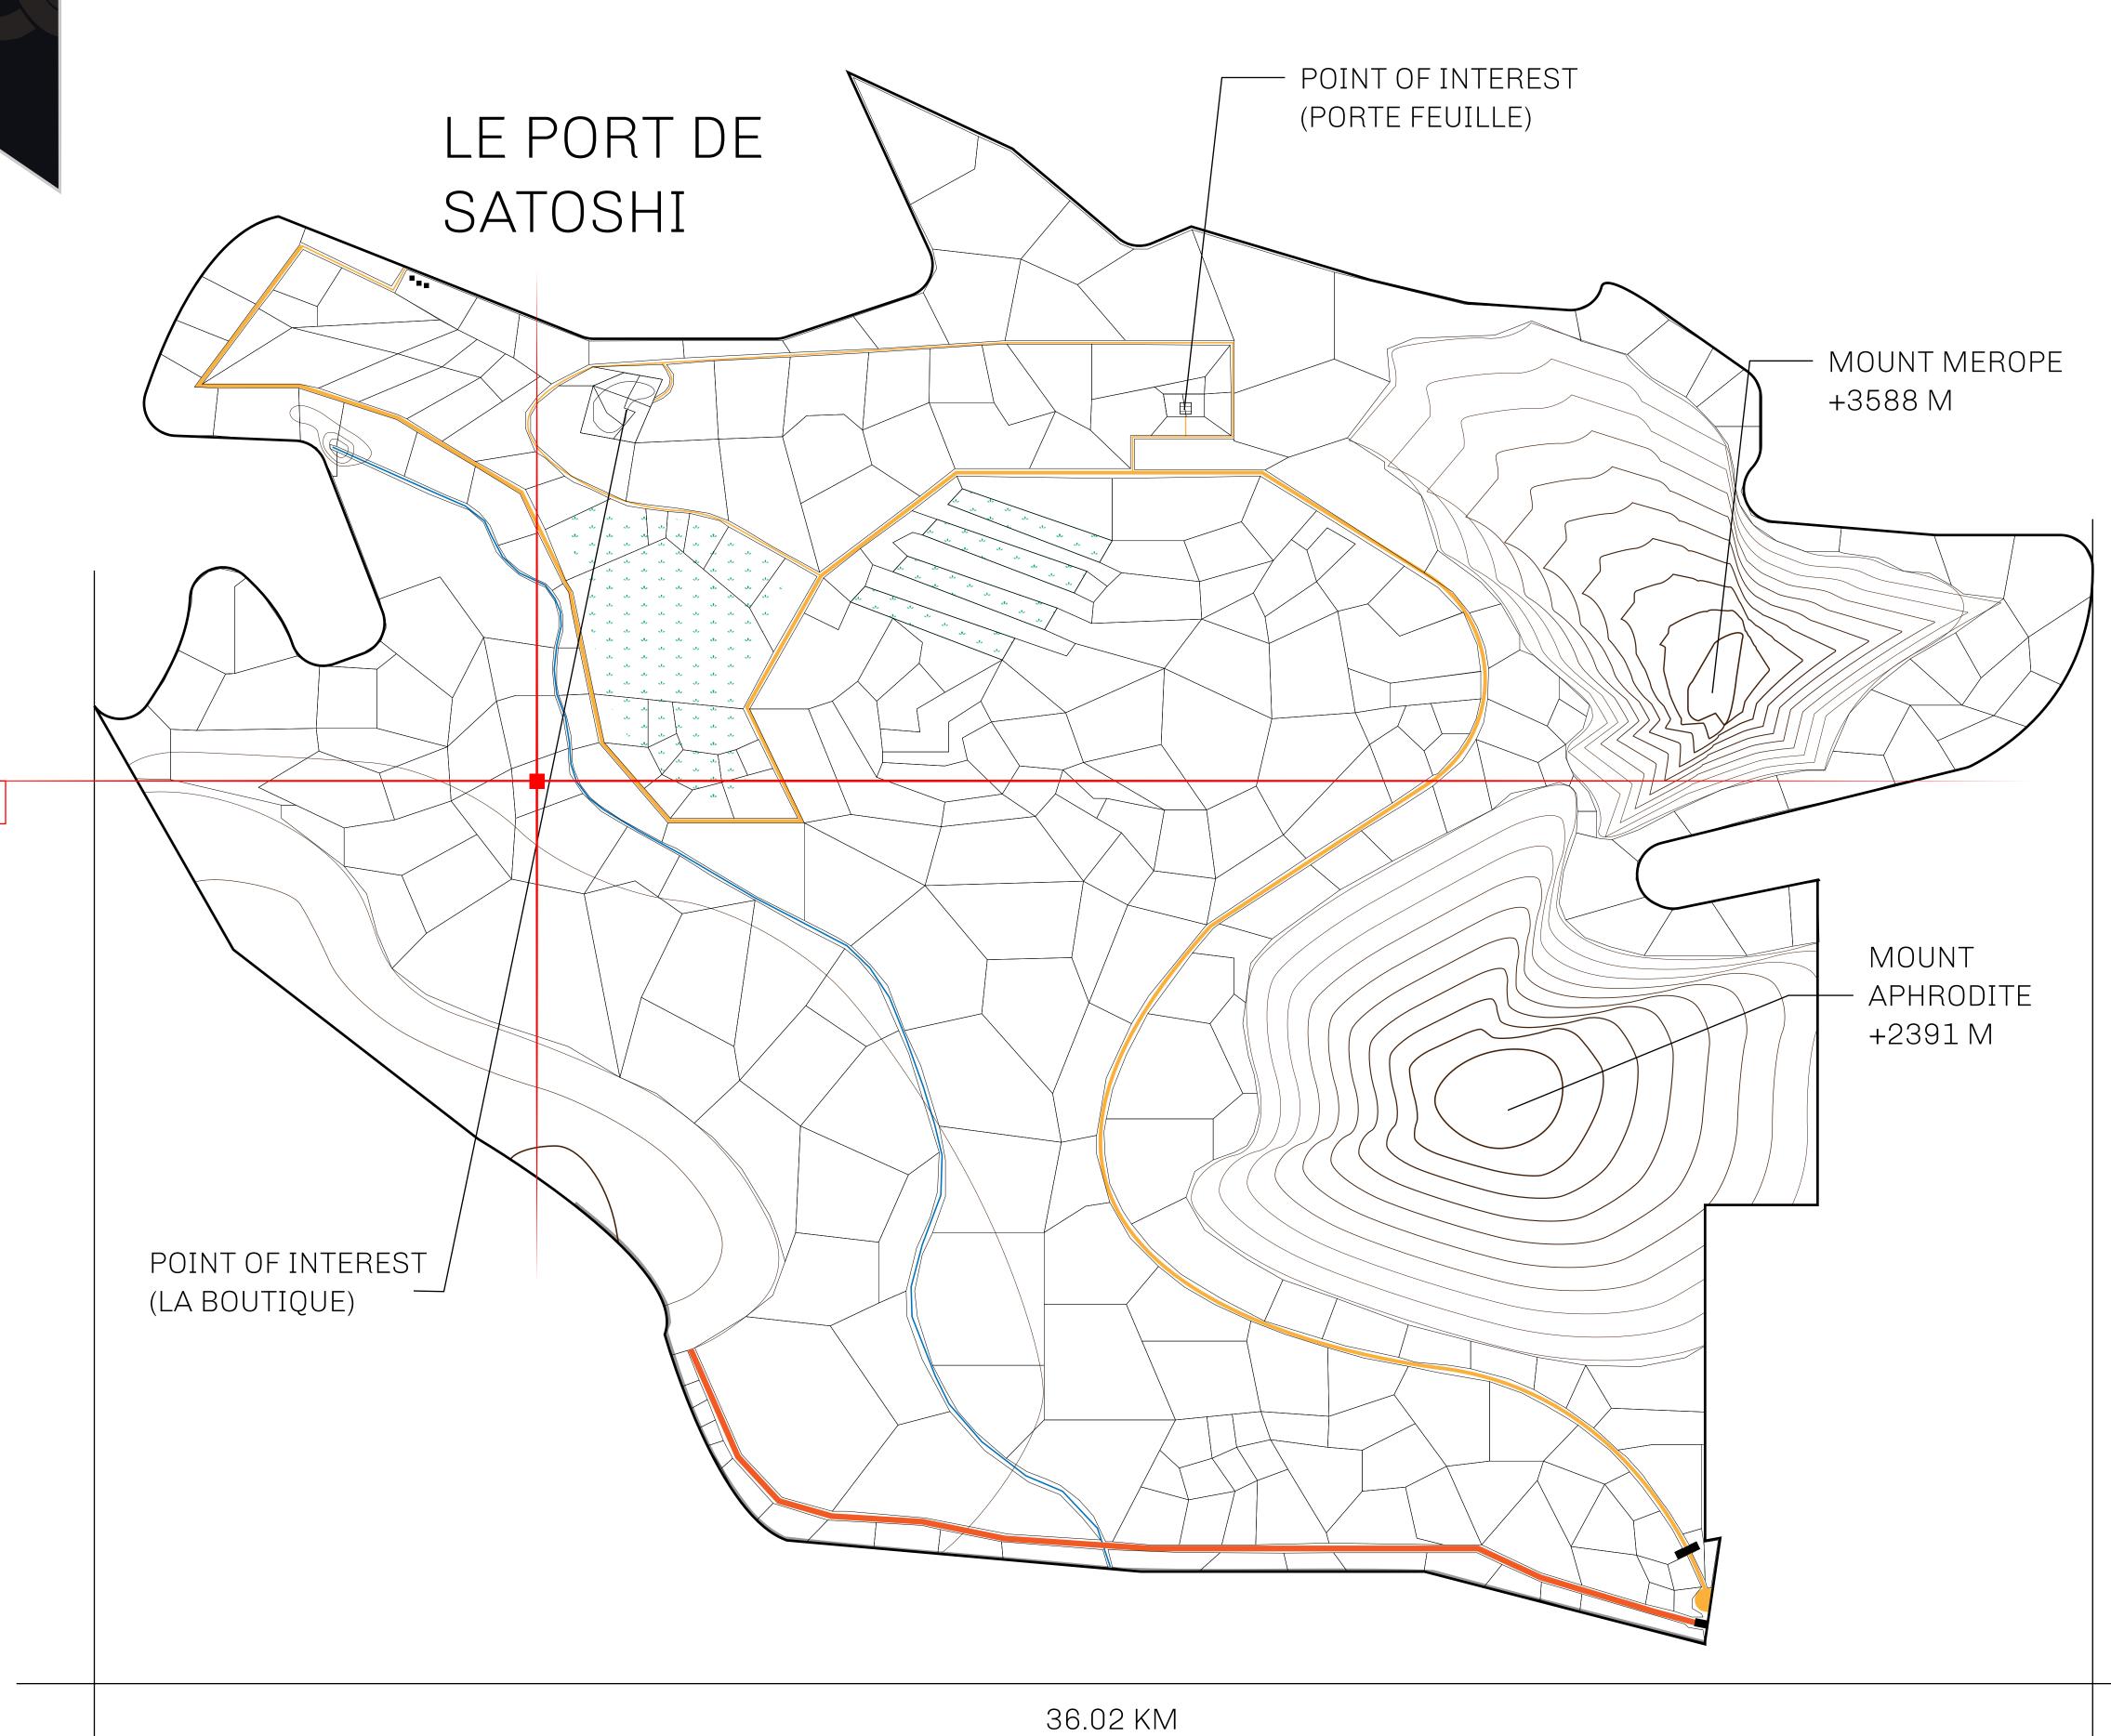

## LES SULTANS

A place of stunning beauty, Le Royaume is known for its exquisite shopping, parks, and grand boulevards. Satoshi's Lounge (the area of La Boutique and Porte Feuille) offers limited-edition and unique items only available for sale in LTT. Land, all sorts of embellishments, and widgets are sold exclusively here. All items are offered first on auction for 24 hours (with a reserve price), and if the reserve is not met, they are listed in a buy-it-now format (reserve price, plus 10%).

## GEOGRAPHY

COASTLINE 131 KM (81.40 MILES)

BORDERS OCEAN, THE GREAT EMPIRE, X BY SL

HIGHEST POINT MOUNT MEROPE +3588 M
LOWEST POINT THE PORT OF SATOSHI 0 M

PLOTS 331 SCALE 1:50000