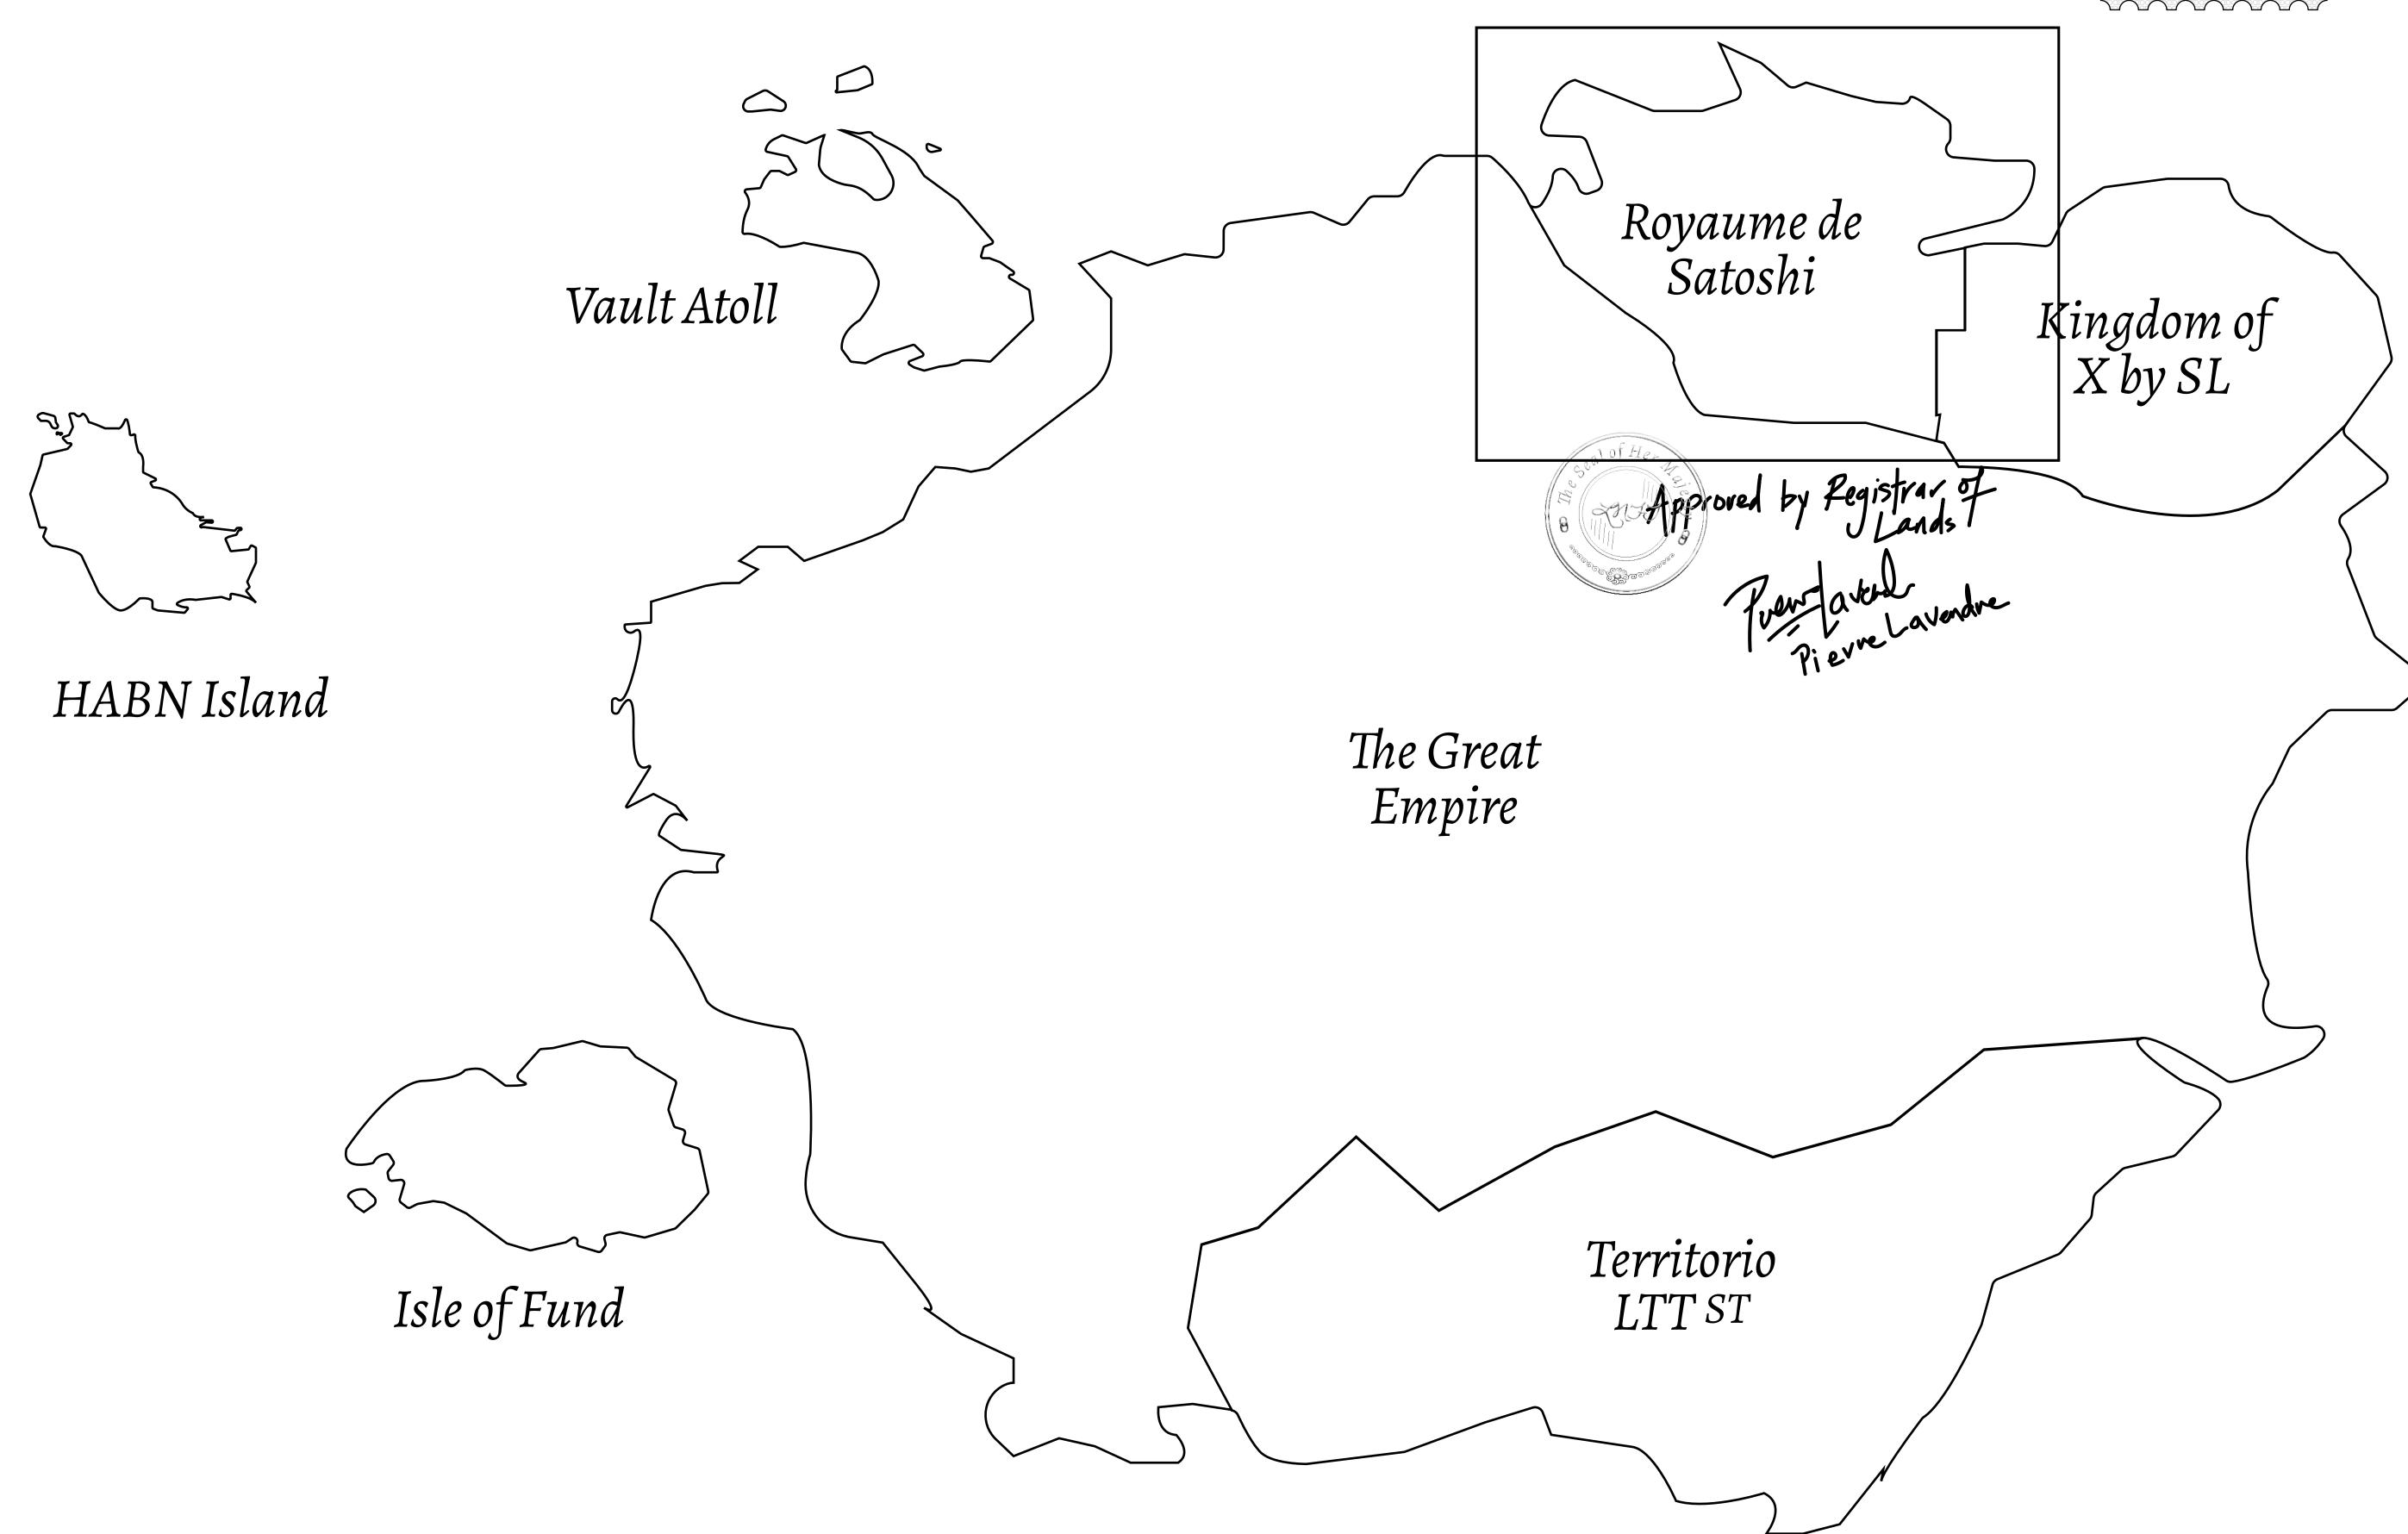

## GEOGRAPHY

COASTLINE 131 KM (81.40 MILES)

BORDERS OCEAN, THE GREAT EMPIRE, X BY SL

HIGHEST POINT MOUNT MEROPE +3588 M
LOWEST POINT THE PORT OF SATOSHI 0 M

PLOTS 331 SCALE 1:50000

## H.M. LNFT Land Registry

S165-221121

TITLE NUMBER

ADMINISTRATIVE AREA

ROYAUME DE SATOSHI

ISSUED 22 November 2021

SCALE **1/50000** 

OWNER ENTITLEMENT