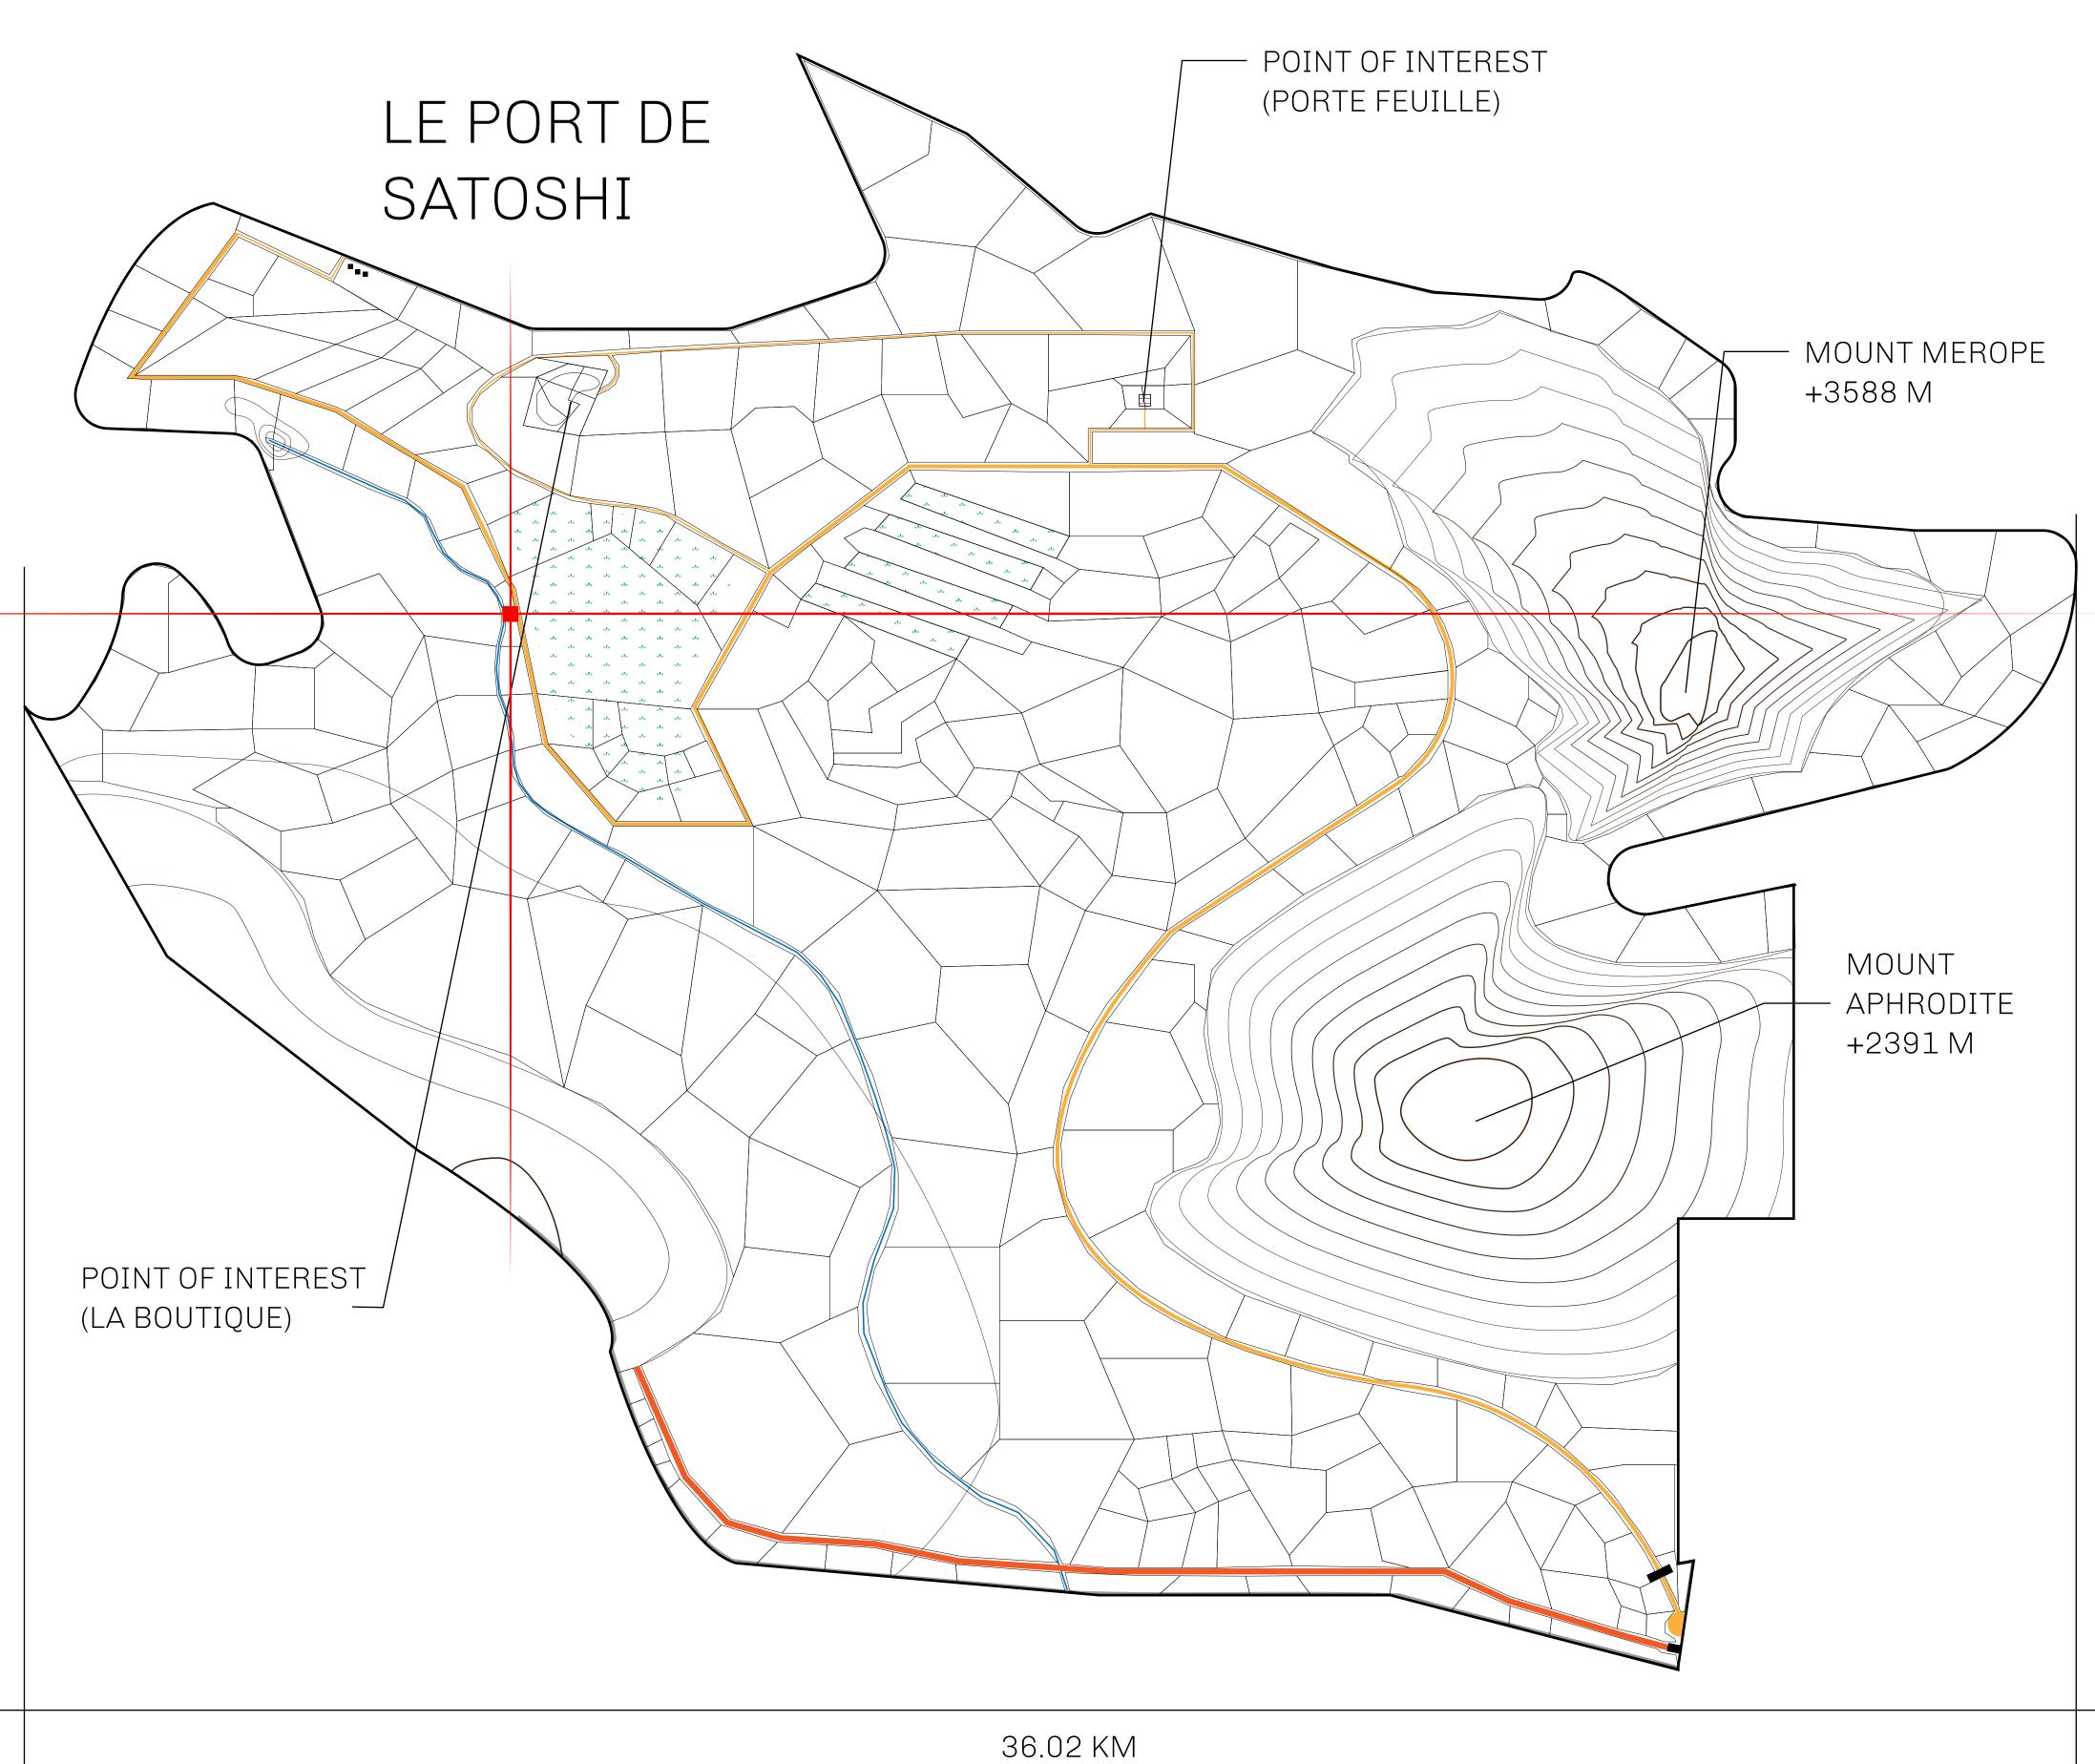

## LES SULTANS

A place of stunning beauty, Le Royaume is known for its exquisite shopping, parks, and grand boulevards. Satoshi's Lounge (the area of La Boutique and Porte Feuille) offers limited-edition and unique items only available for sale in LTT. Land, all sorts of embellishments, and widgets are sold exclusively here. All items are offered first on auction for 24 hours (with a reserve price), and if the reserve is not met, they are listed in a buy-it-now format (reserve price, plus 10%).

## GEOGRAPHY

COASTLINE 131 KM (81.40 MILES)

BORDERS OCEAN, THE GREAT EMPIRE, X BY SL

HIGHEST POINT MOUNT MEROPE +3588 M
LOWEST POINT THE PORT OF SATOSHI 0 M

PLOTS 331 SCALE 1:50000