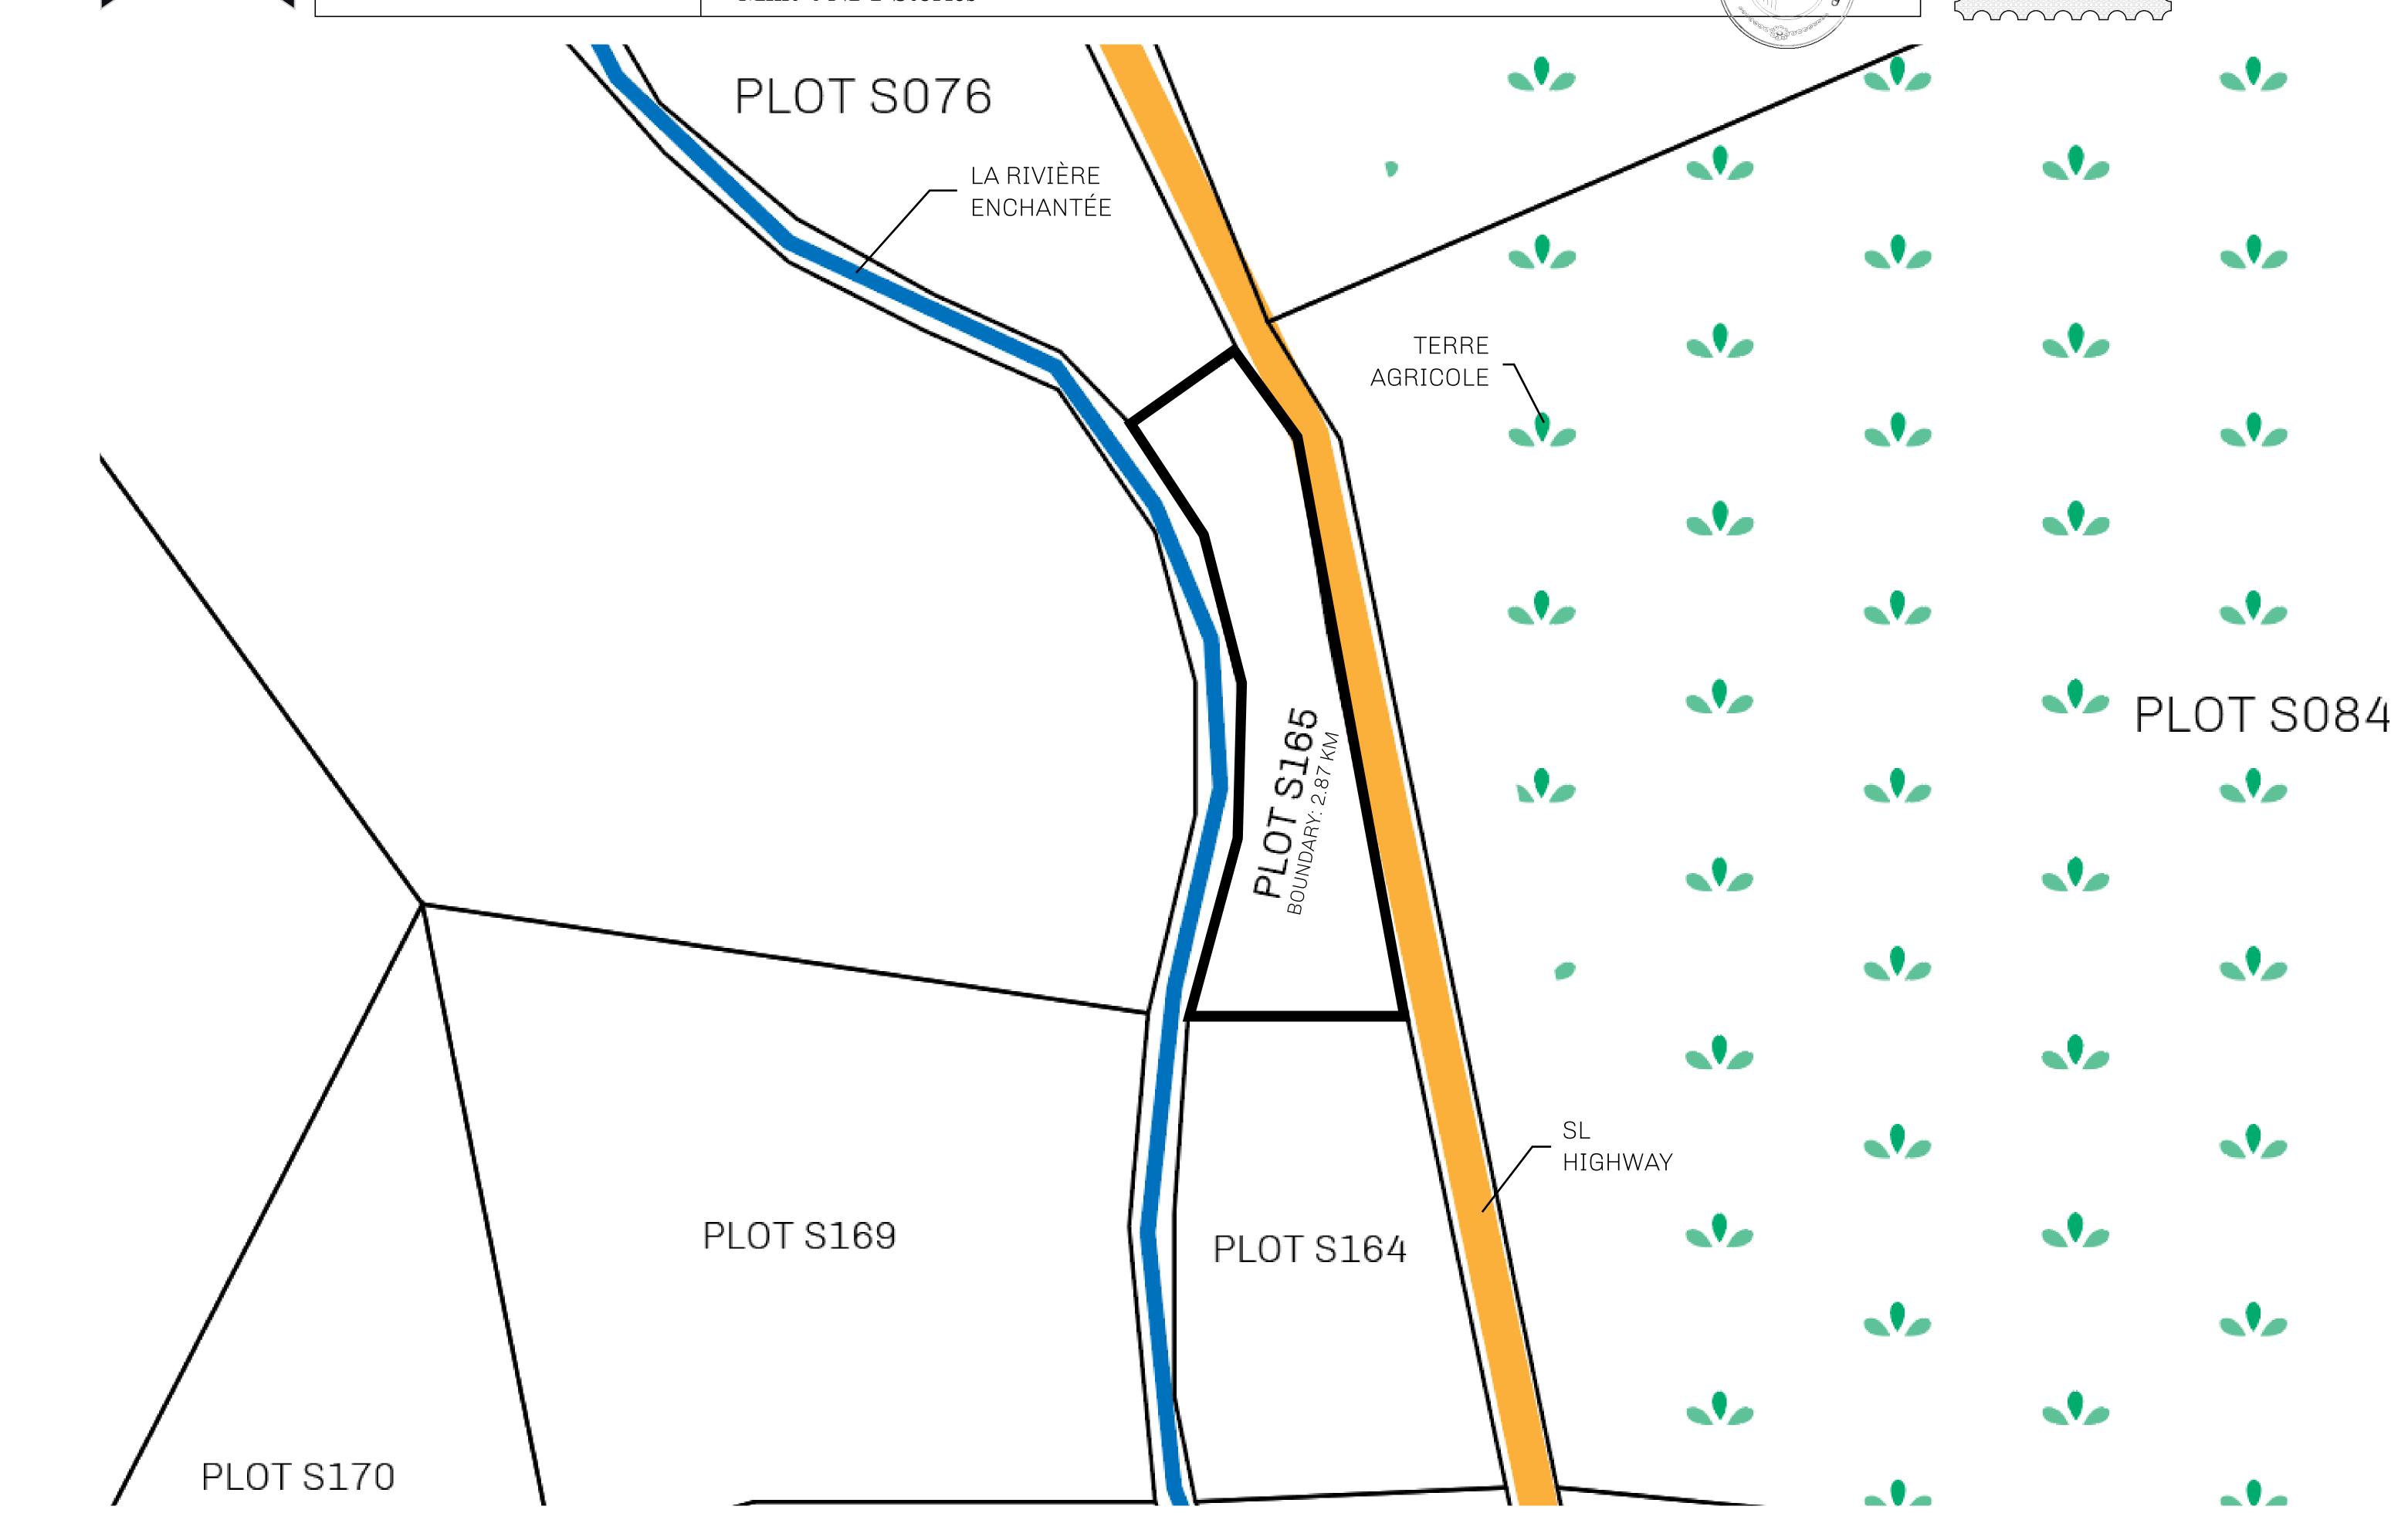

## LOOT NFT WORLD

PLOT S165-221121

## GEOGRAPHY

COASTLINE 131 KM (81.40 MILES)

BORDERS OCEAN, THE GREAT EMPIRE, X BY SL

HIGHEST POINT MOUNT MEROPE +3588 M
LOWEST POINT THE PORT OF SATOSHI 0 M

PLOTS 331 SCALE 1:50000

## H.M. LNFT Land Registry

S165-221121

TITLE NUMBER

ADMINISTRATIVE AREA

ROYAUME DE SATOSHI

ISSUED 22 November 2021

SCALE **1/50000** 

OWNER ENTITLEMENT