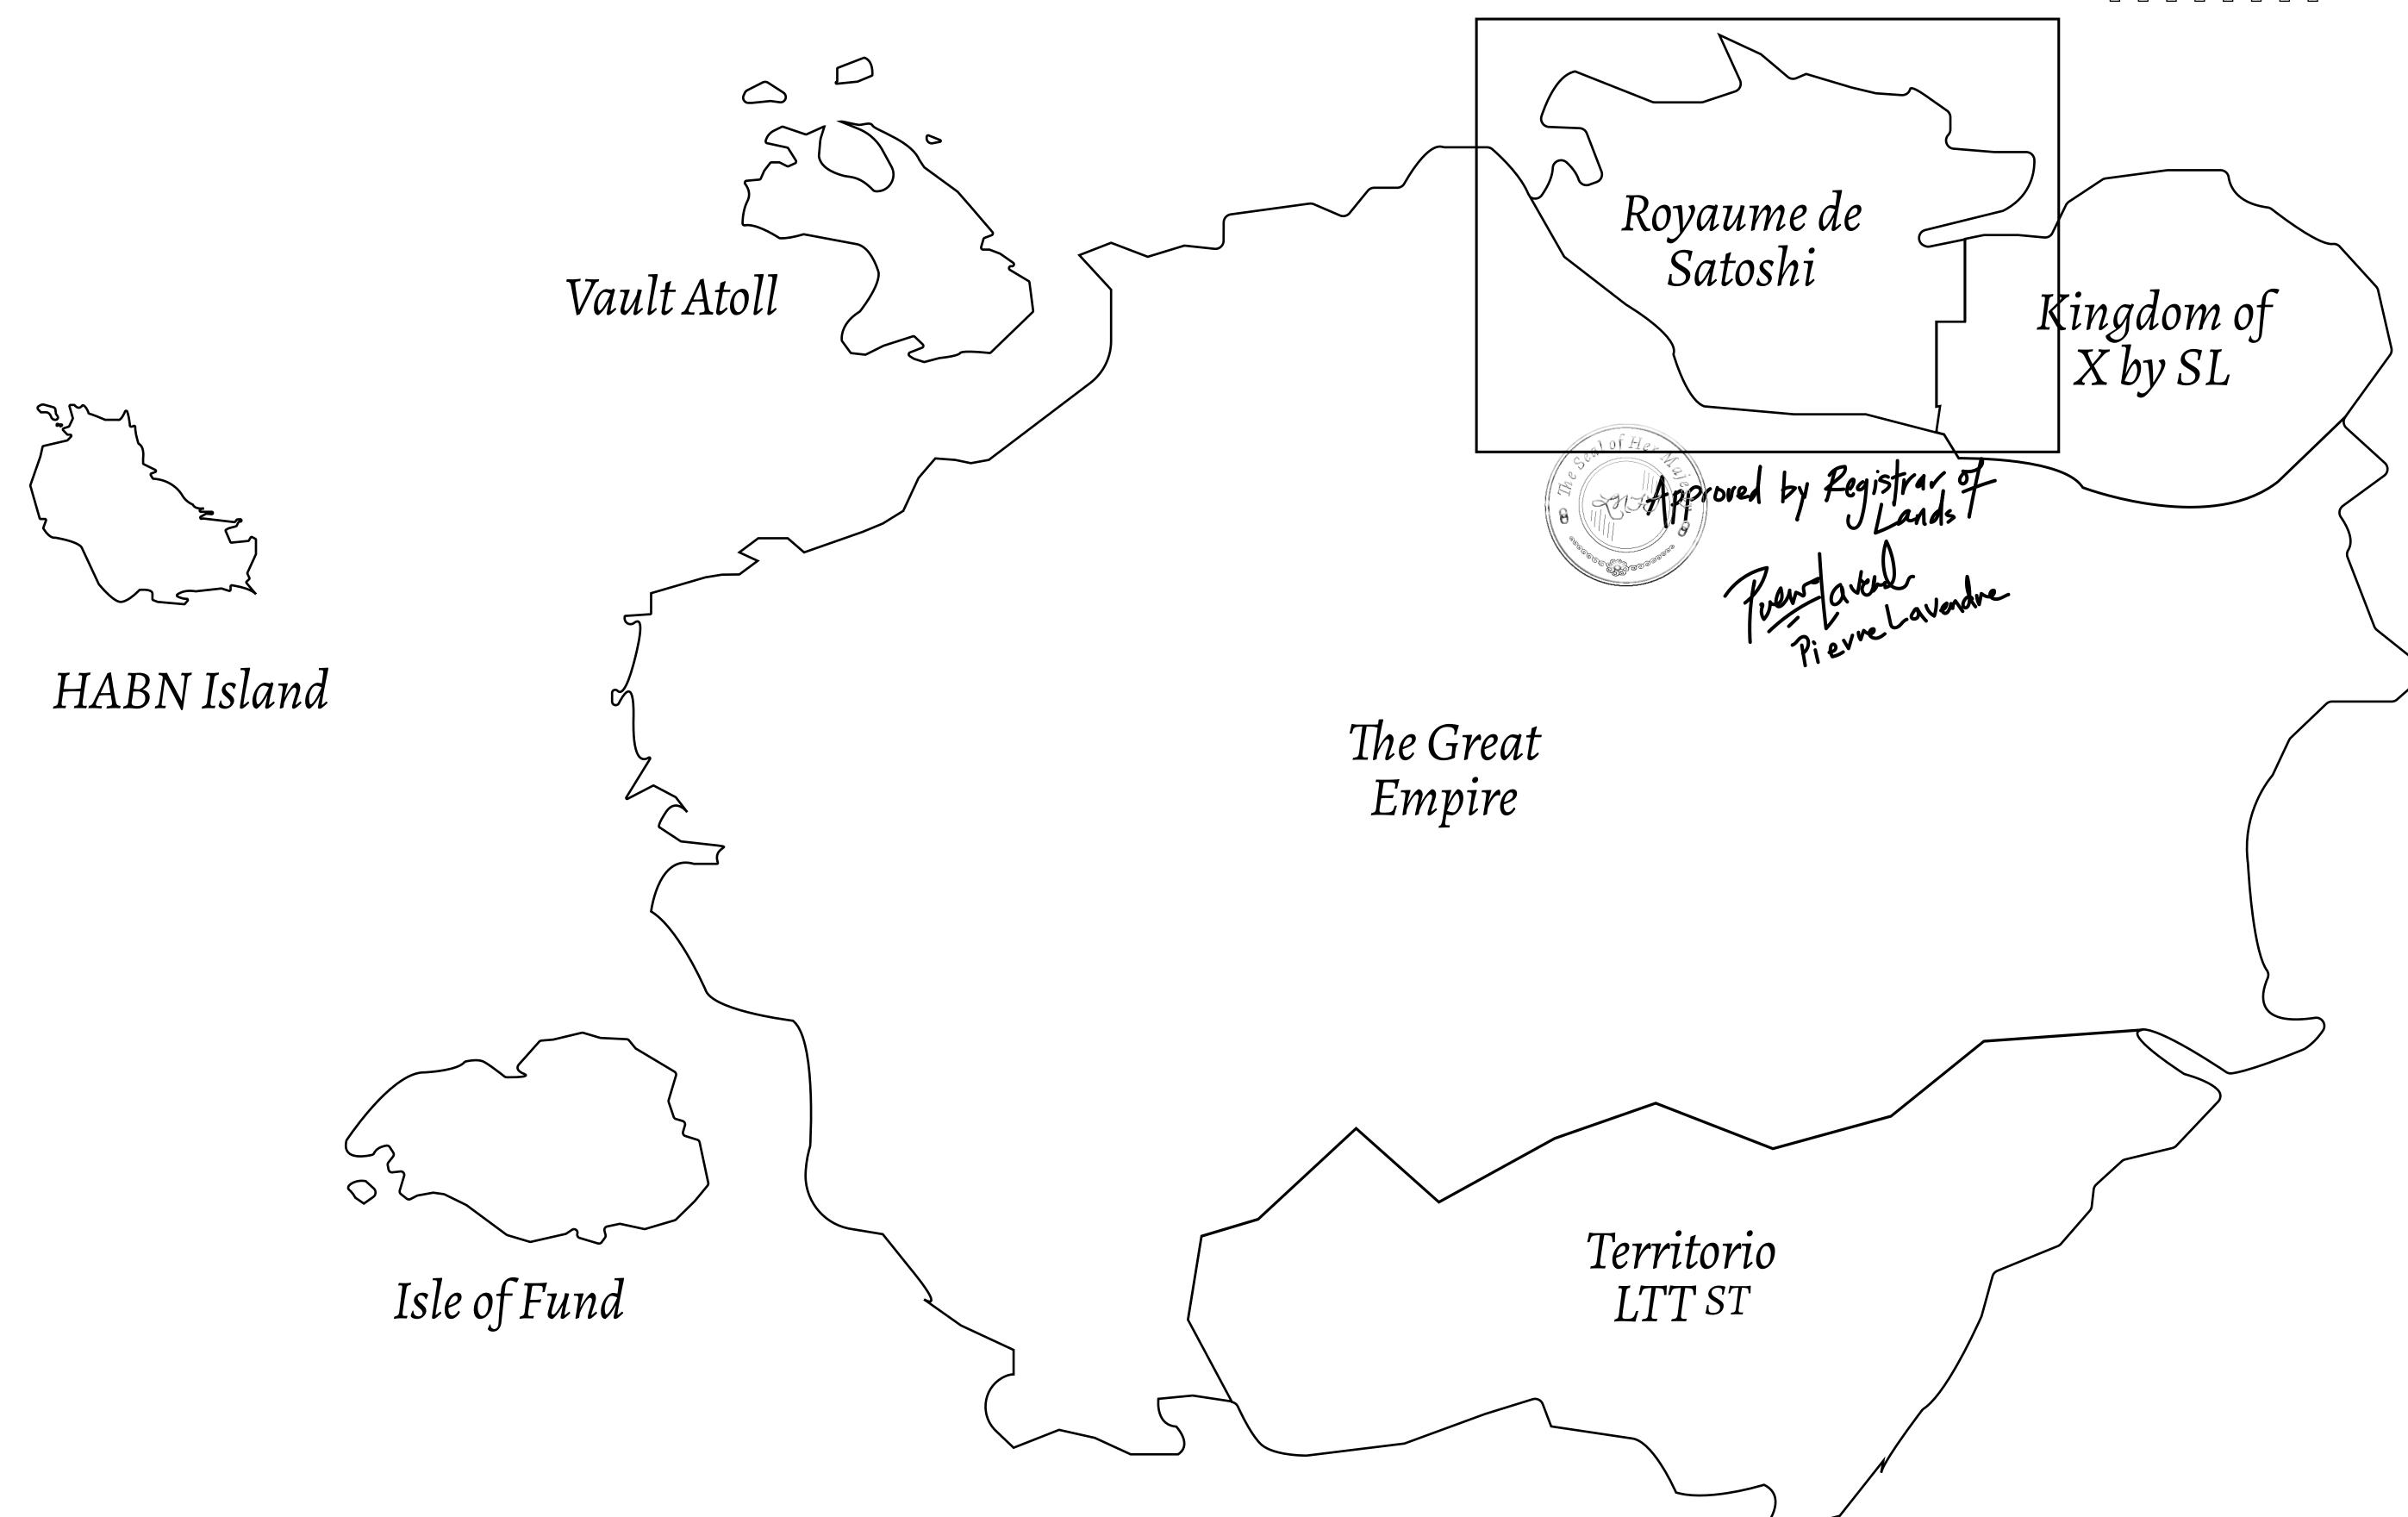

## GEOGRAPHY

COASTLINE 131 KM (81.40 MILES)

BORDERS OCEAN, THE GREAT EMPIRE, X BY SL

HIGHEST POINT MOUNT MEROPE +3588 M
LOWEST POINT THE PORT OF SATOSHI 0 M

PLOTS 331 SCALE 1:50000

## H.M. LNFT Land Registry ADMINISTRATIVE AREA ROYAUME DE SATOSHI ISSUED 22 November 2021 & SCALE 1/50000