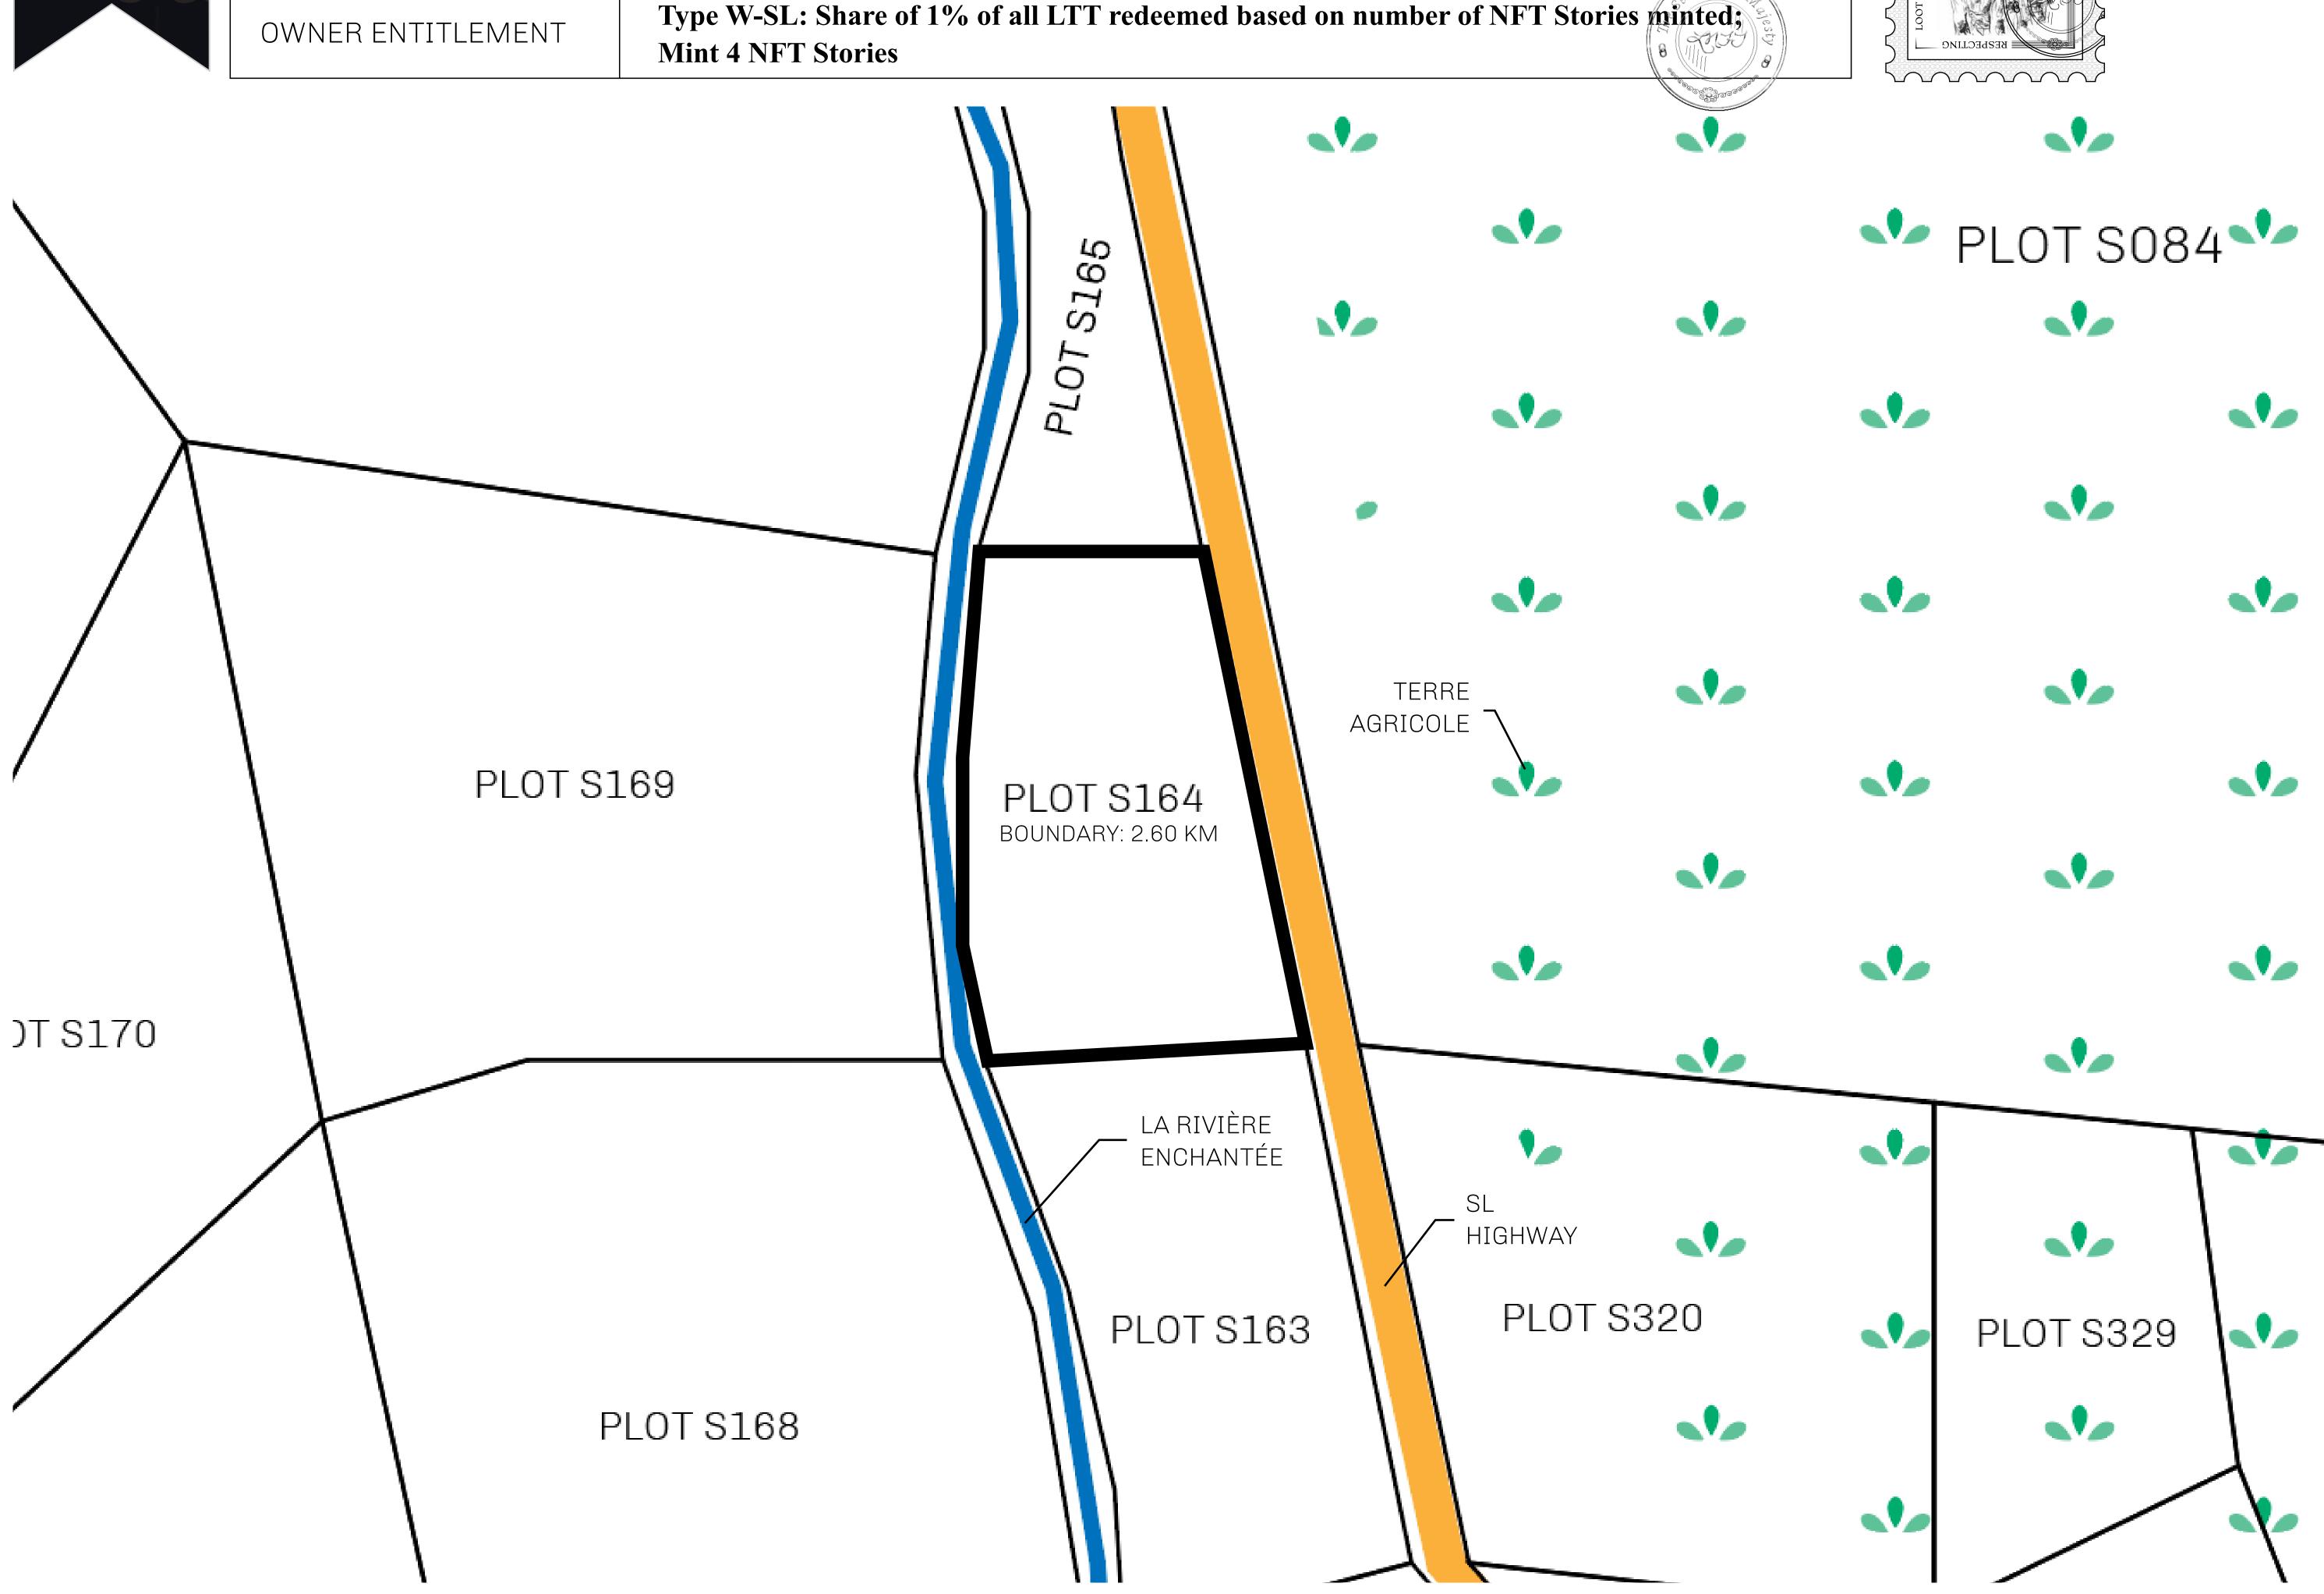

S SULTANS

A place of stunning beauty, Le Royaume is known for its exquisite shopping, parks, and grand boulevards. Satoshi's Lounge (the area of La Boutique and Porte Feuille) offers limited-edition and unique items only available for sale in LTT. Land, all sorts of embellishments, and widgets are sold exclusively here. All items are offered first on auction for 24 hours (with a reserve price), and if the reserve is not met, they are listed in a buy-it-now format (reserve price, plus 10%).

## GEOGRAPHY

COASTLINE 131 KM (81.40 MILES)

BORDERS OCEAN, THE GREAT EMPIRE, X BY SL

HIGHEST POINT MOUNT MEROPE +3588 M
LOWEST POINT THE PORT OF SATOSHI 0 M

PLOTS 331 SCALE 1:50000









## H.M. LNFT Land Registry ADMINISTRATIVE AREA ROYAUME DE SATOSHI ISSUED 22 November 2021 & SCALE 1/50000