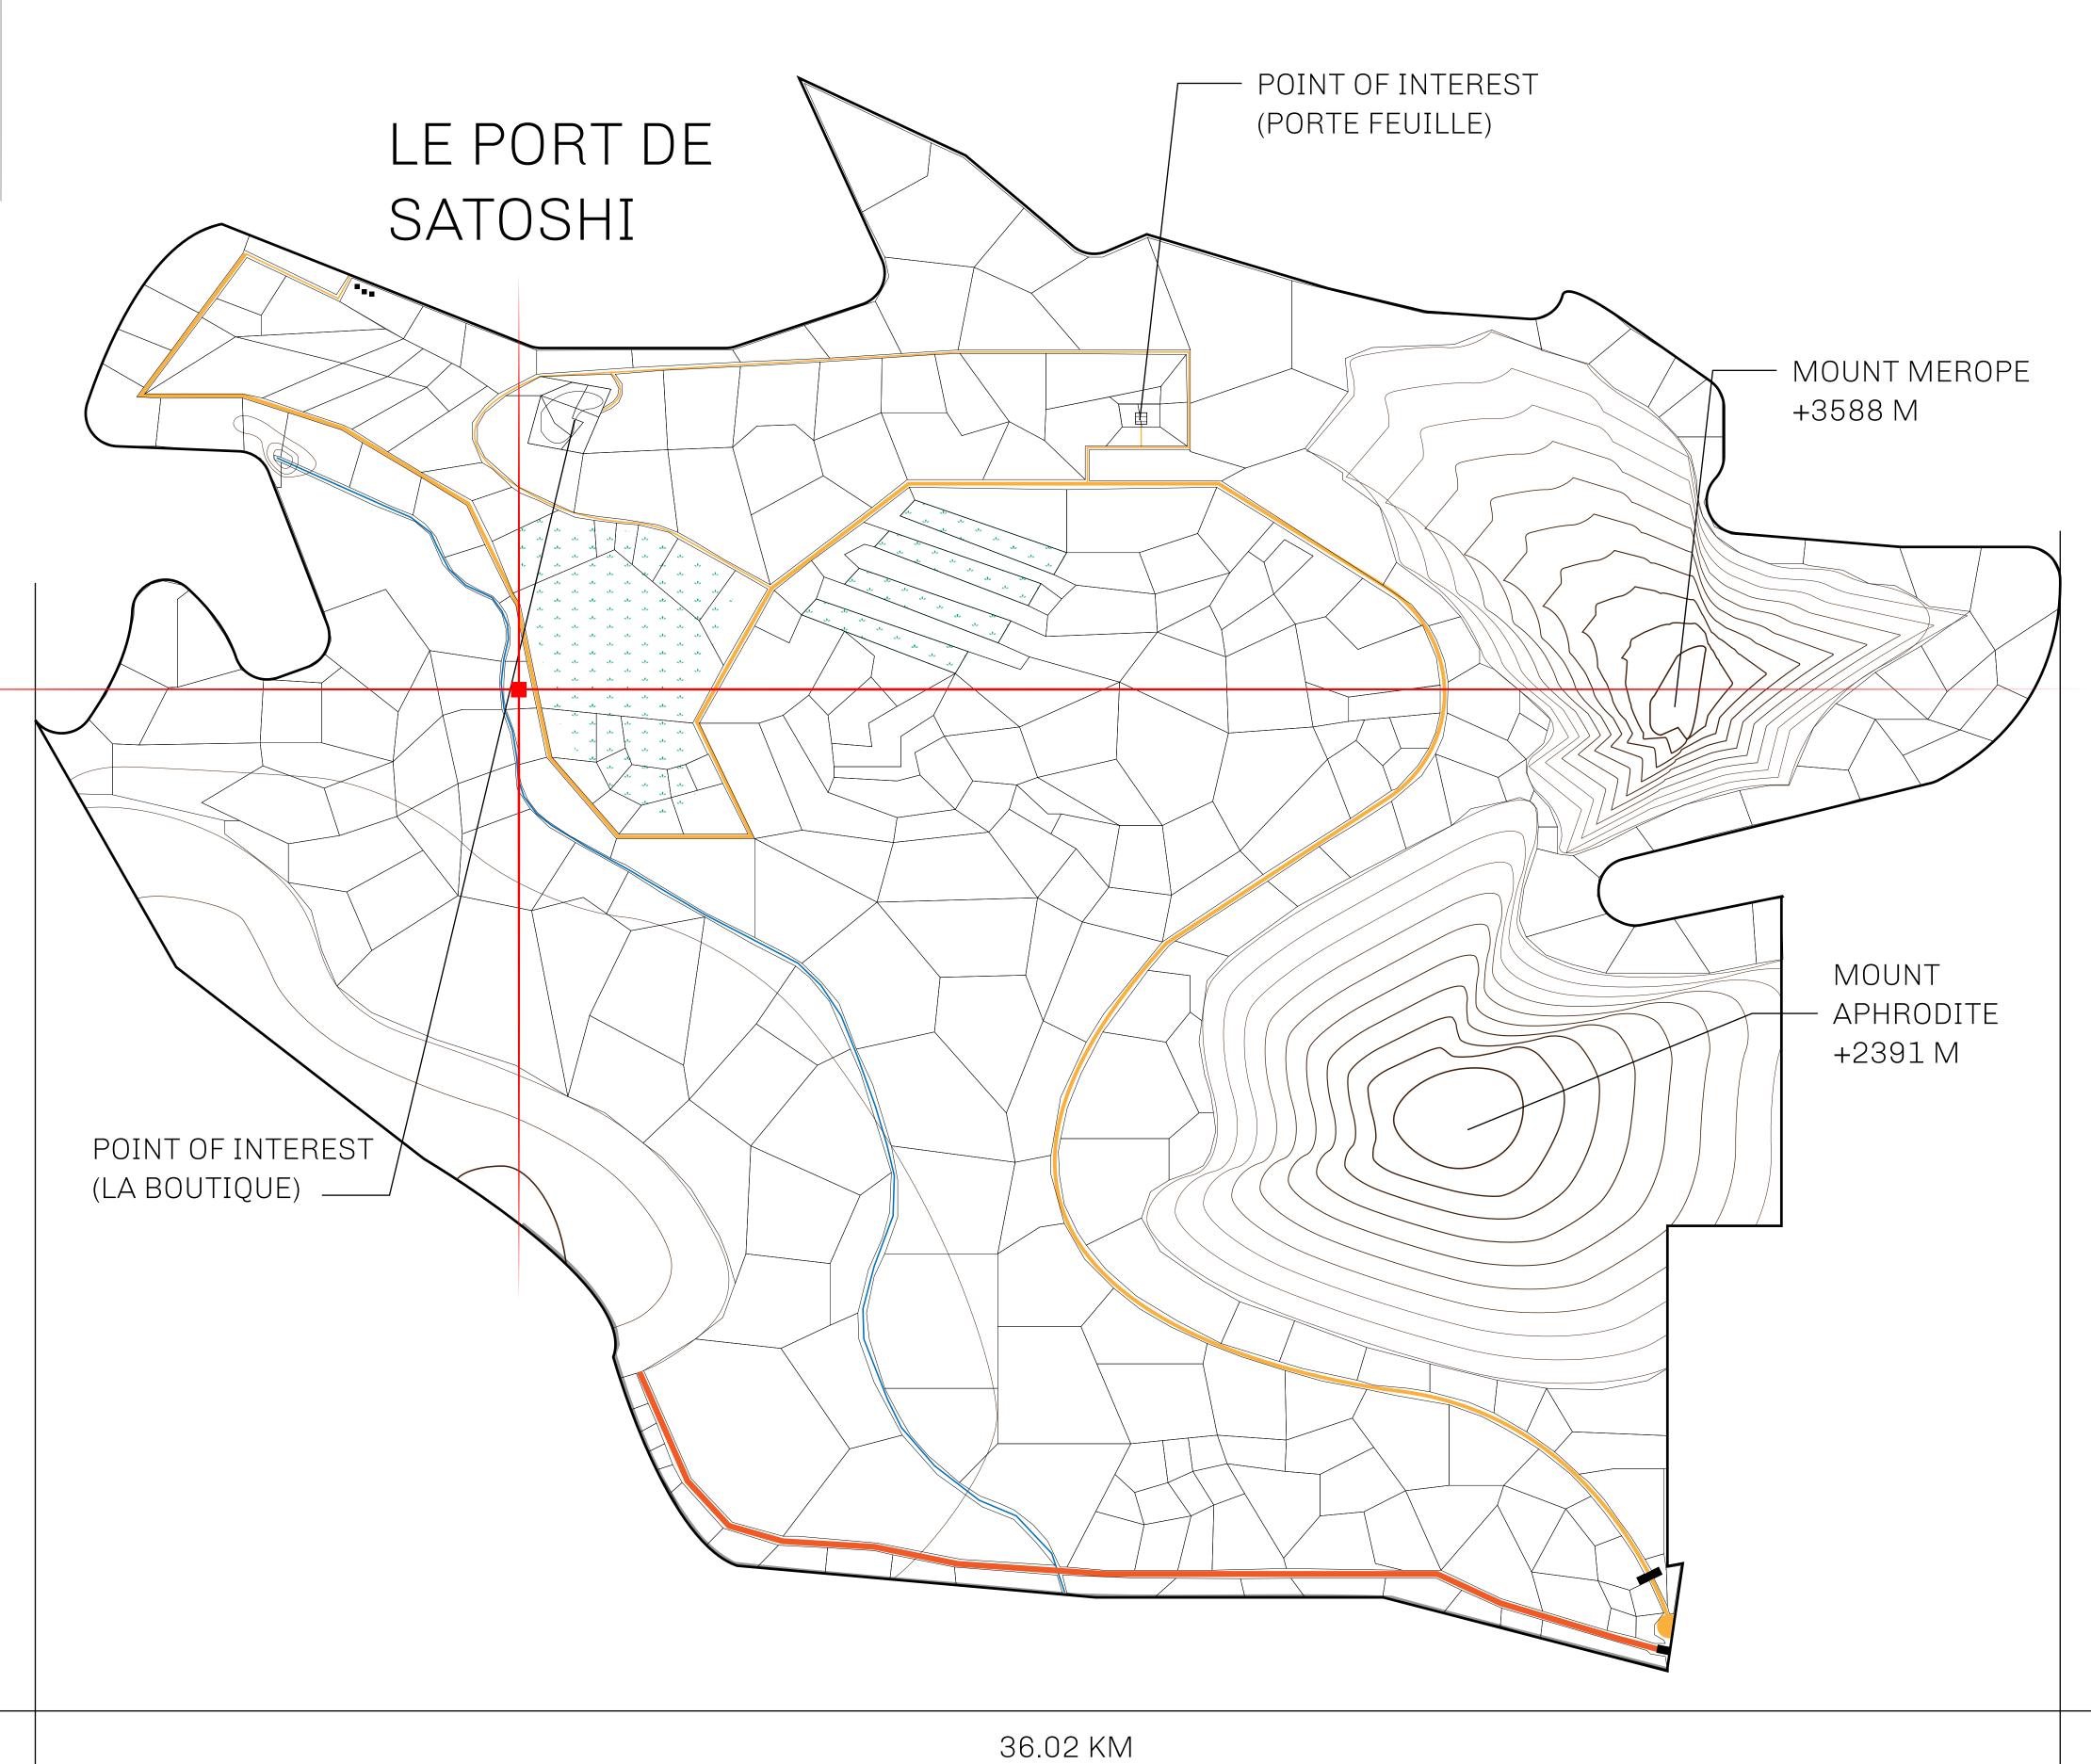

## LES SULTANS

A place of stunning beauty, Le Royaume is known for its exquisite shopping, parks, and grand boulevards. Satoshi's Lounge (the area of La Boutique and Porte Feuille) offers limited-edition and unique items only available for sale in LTT. Land, all sorts of embellishments, and widgets are sold exclusively here. All items are offered first on auction for 24 hours (with a reserve price), and if the reserve is not met, they are listed in a buy-it-now format (reserve price, plus 10%).

## GEOGRAPHY

COASTLINE 131 KM (81.40 MILES)

BORDERS OCEAN, THE GREAT EMPIRE, X BY SL

HIGHEST POINT MOUNT MEROPE +3588 M
LOWEST POINT THE PORT OF SATOSHI 0 M

PLOTS 331 SCALE 1:50000