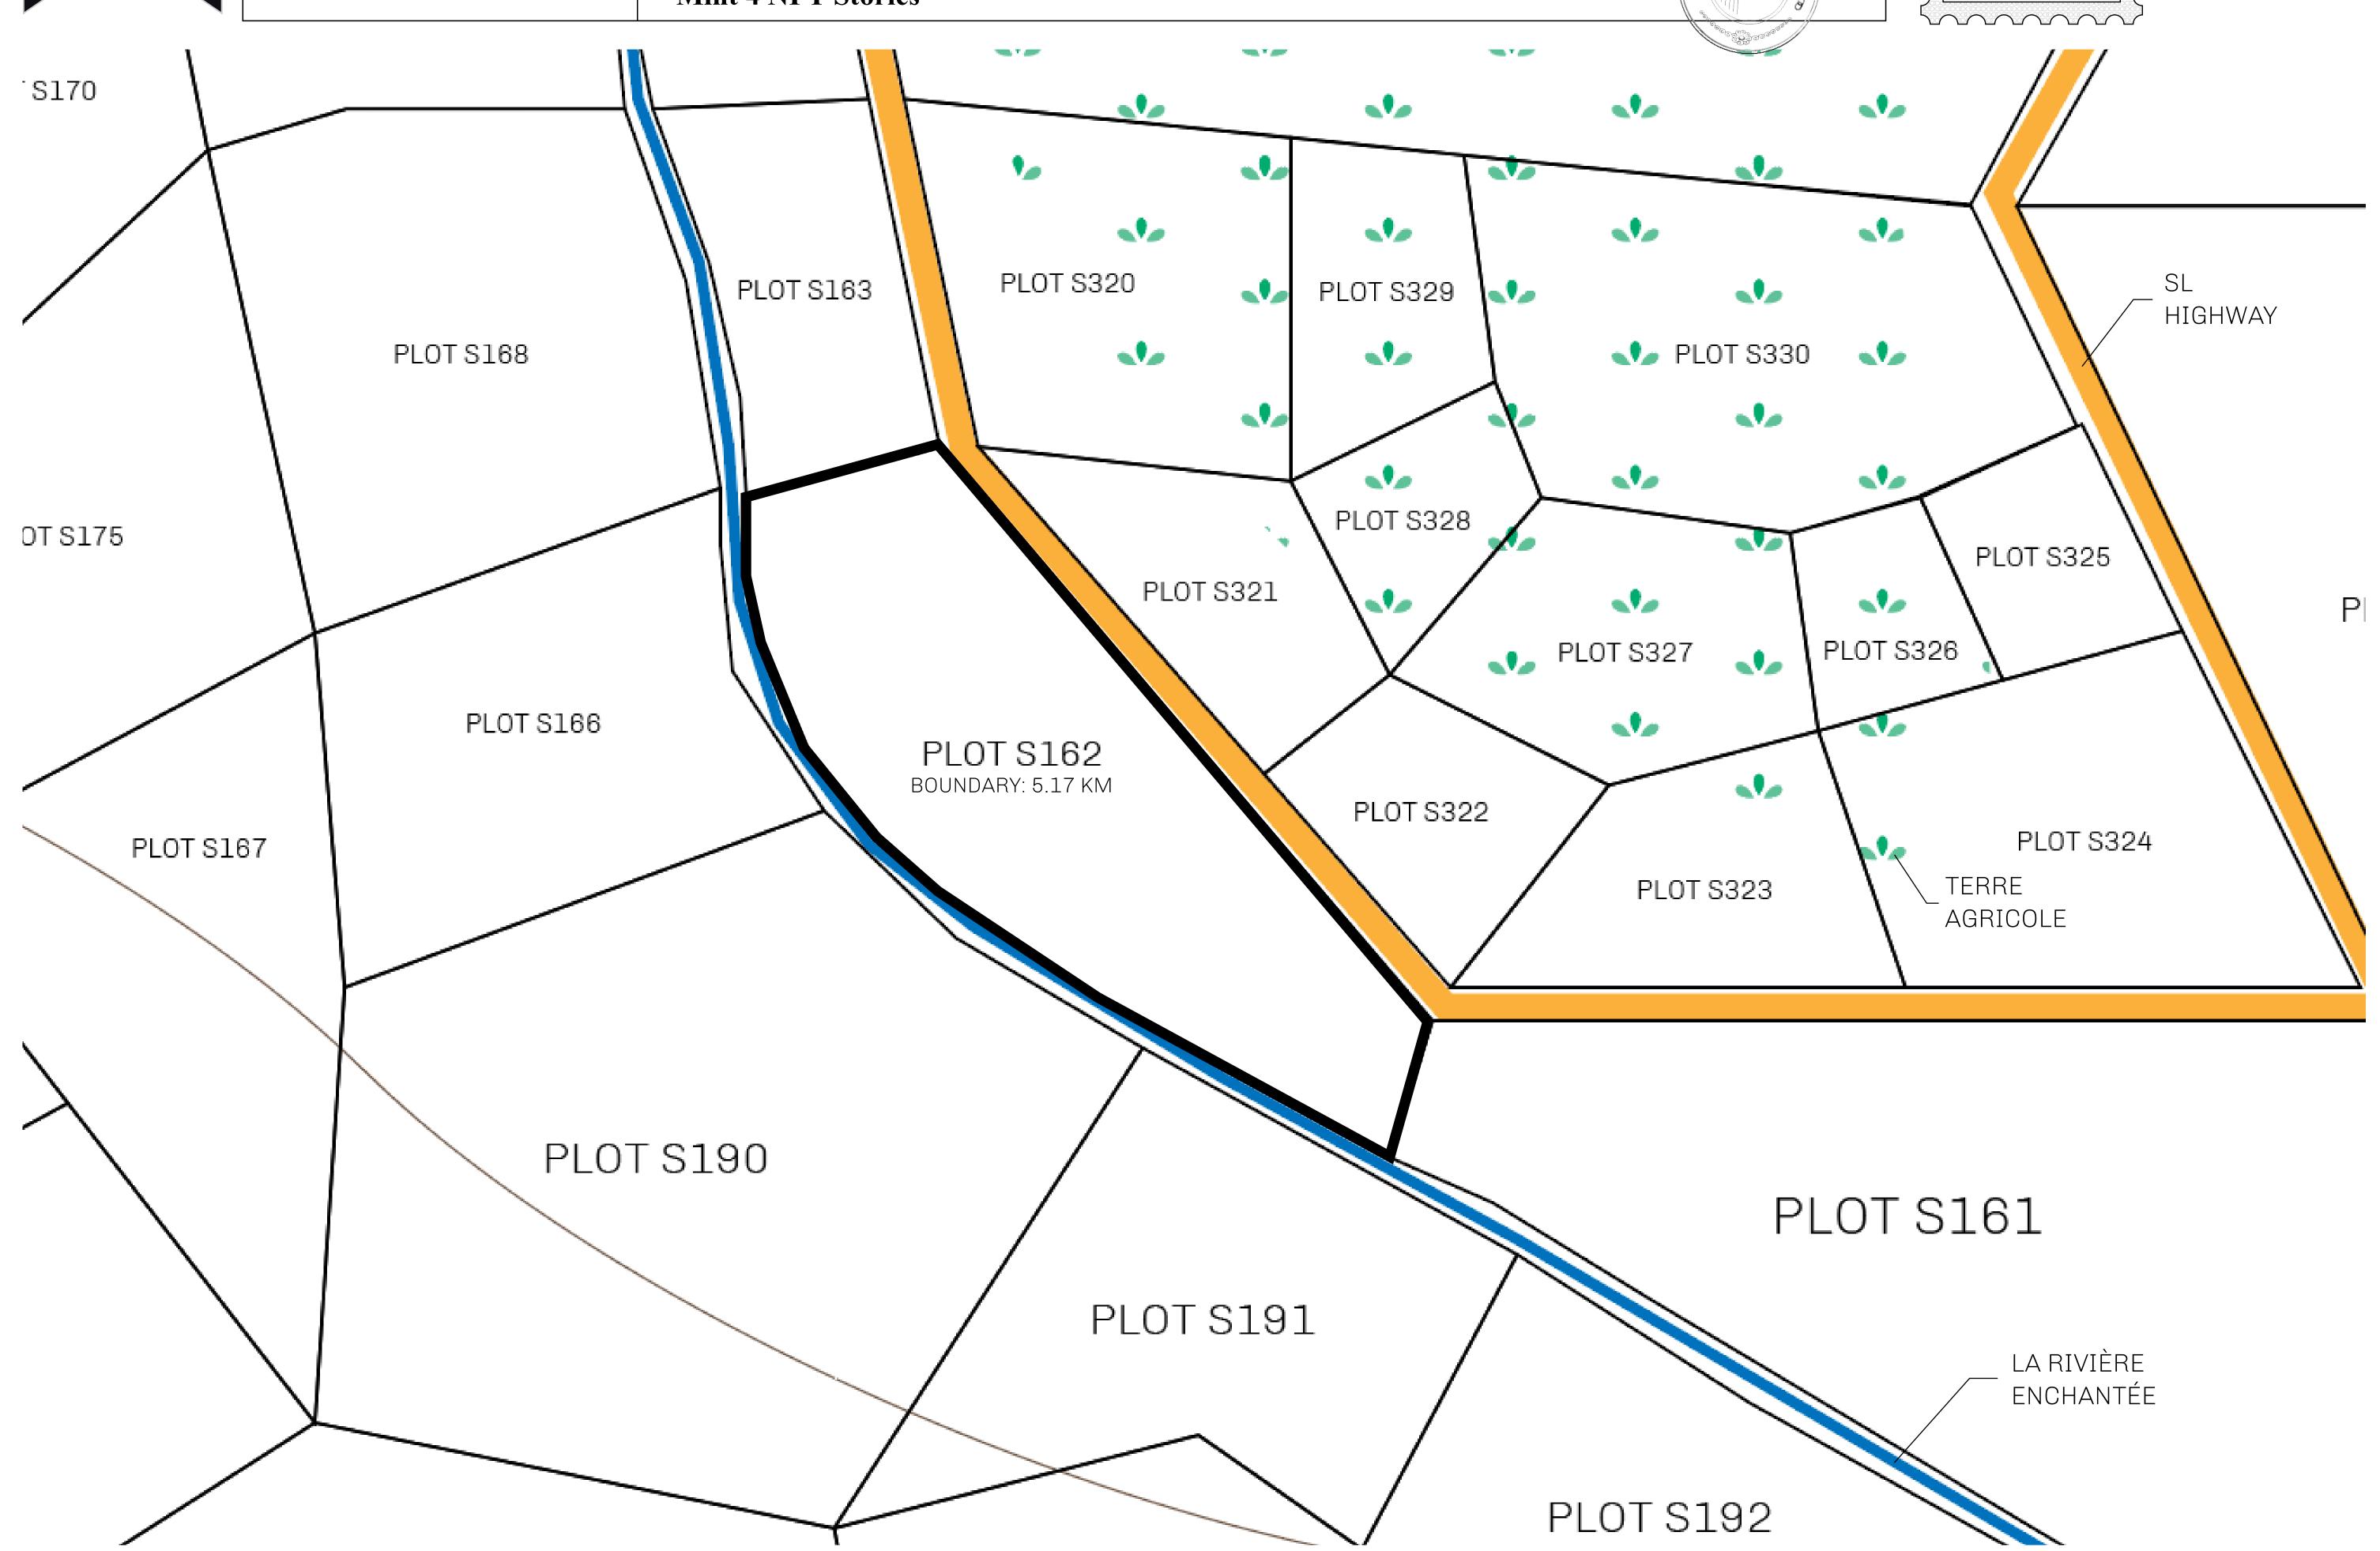

## LOOT NFT WORLD

PLOT S162-221121

## H.M. LNFT Land Registry

S162-221121

TITLE NUMBER

ADMINISTRATIVE AREA ROYAUME DE SATOSHI

ISSUED 22 November 2021

SCALE **1/50000** 

OWNER ENTITLEMENT

Type W-SL: Share of 1% of all LTT redeemed based on number of NFT Stories minted;

**Mint 4 NFT Stories** 