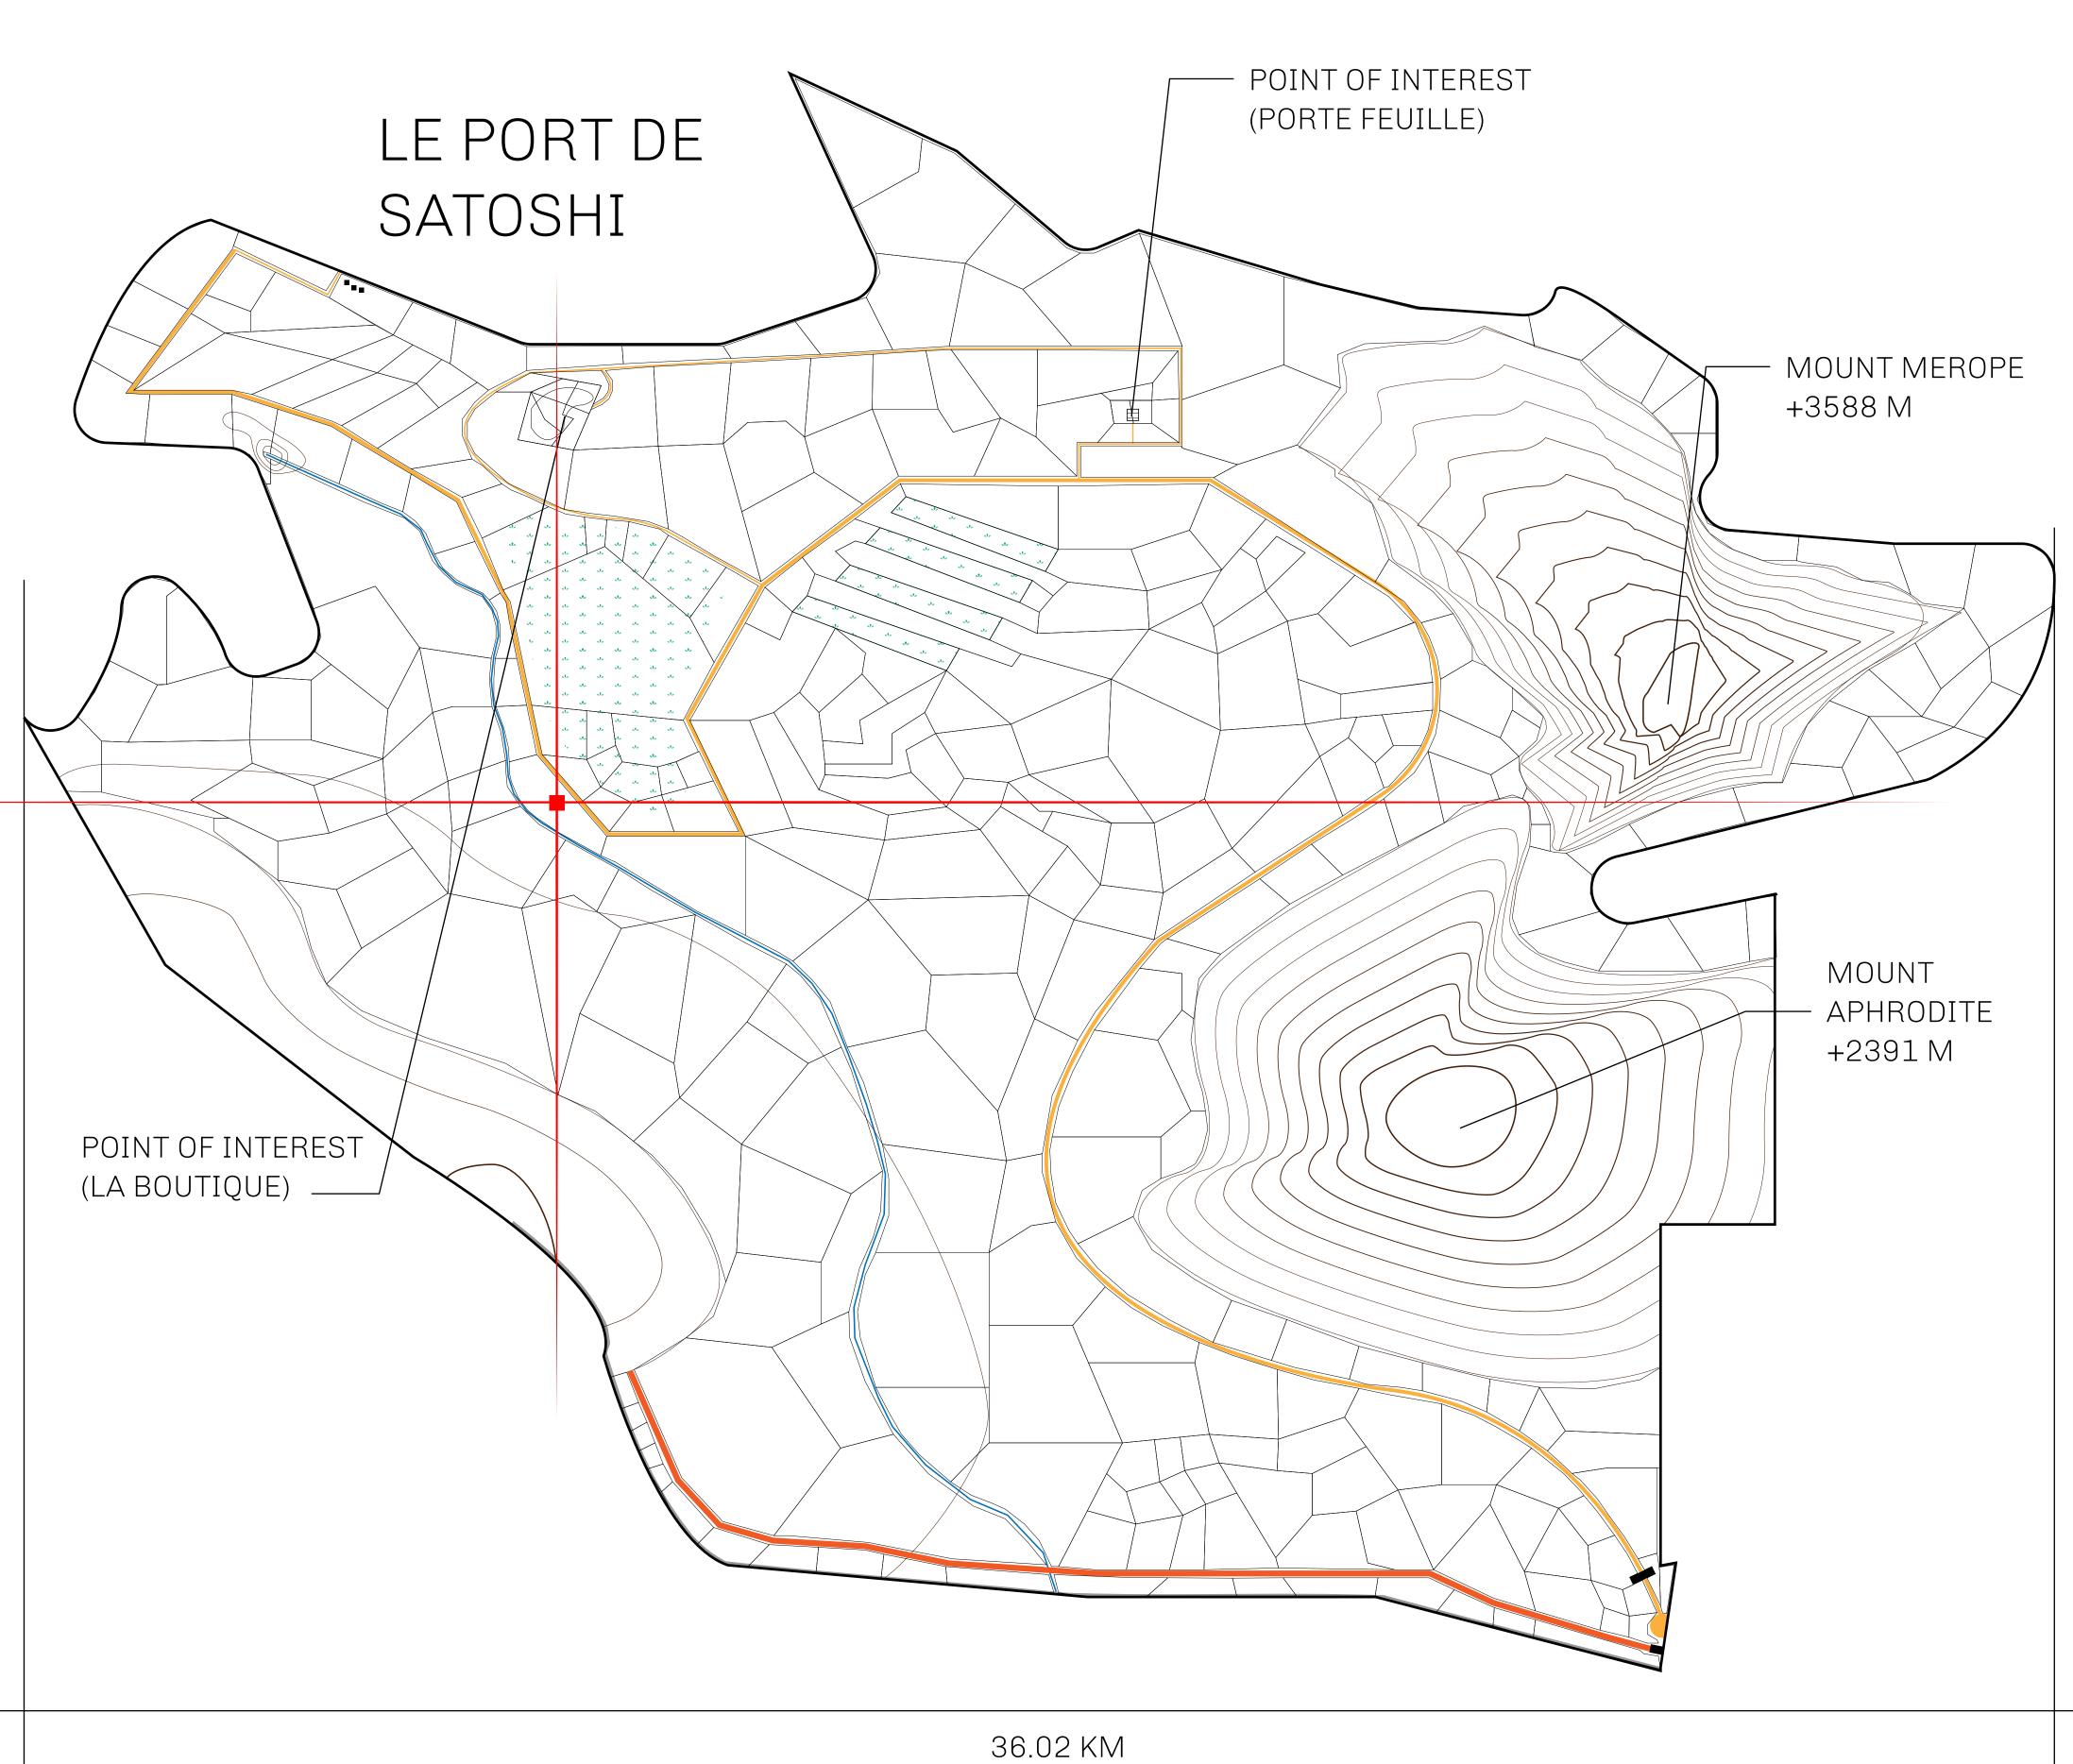

## LES SULTANS

A place of stunning beauty, Le Royaume is known for its exquisite shopping, parks, and grand boulevards. Satoshi's Lounge (the area of La Boutique and Porte Feuille) offers limited-edition and unique items only available for sale in LTT. Land, all sorts of embellishments, and widgets are sold exclusively here. All items are offered first on auction for 24 hours (with a reserve price), and if the reserve is not met, they are listed in a buy-it-now format (reserve price, plus 10%).

## GEOGRAPHY

COASTLINE 131 KM (81.40 MILES)

BORDERS OCEAN, THE GREAT EMPIRE, X BY SL

HIGHEST POINT MOUNT MEROPE +3588 M
LOWEST POINT THE PORT OF SATOSHI 0 M

PLOTS 331 SCALE 1:50000