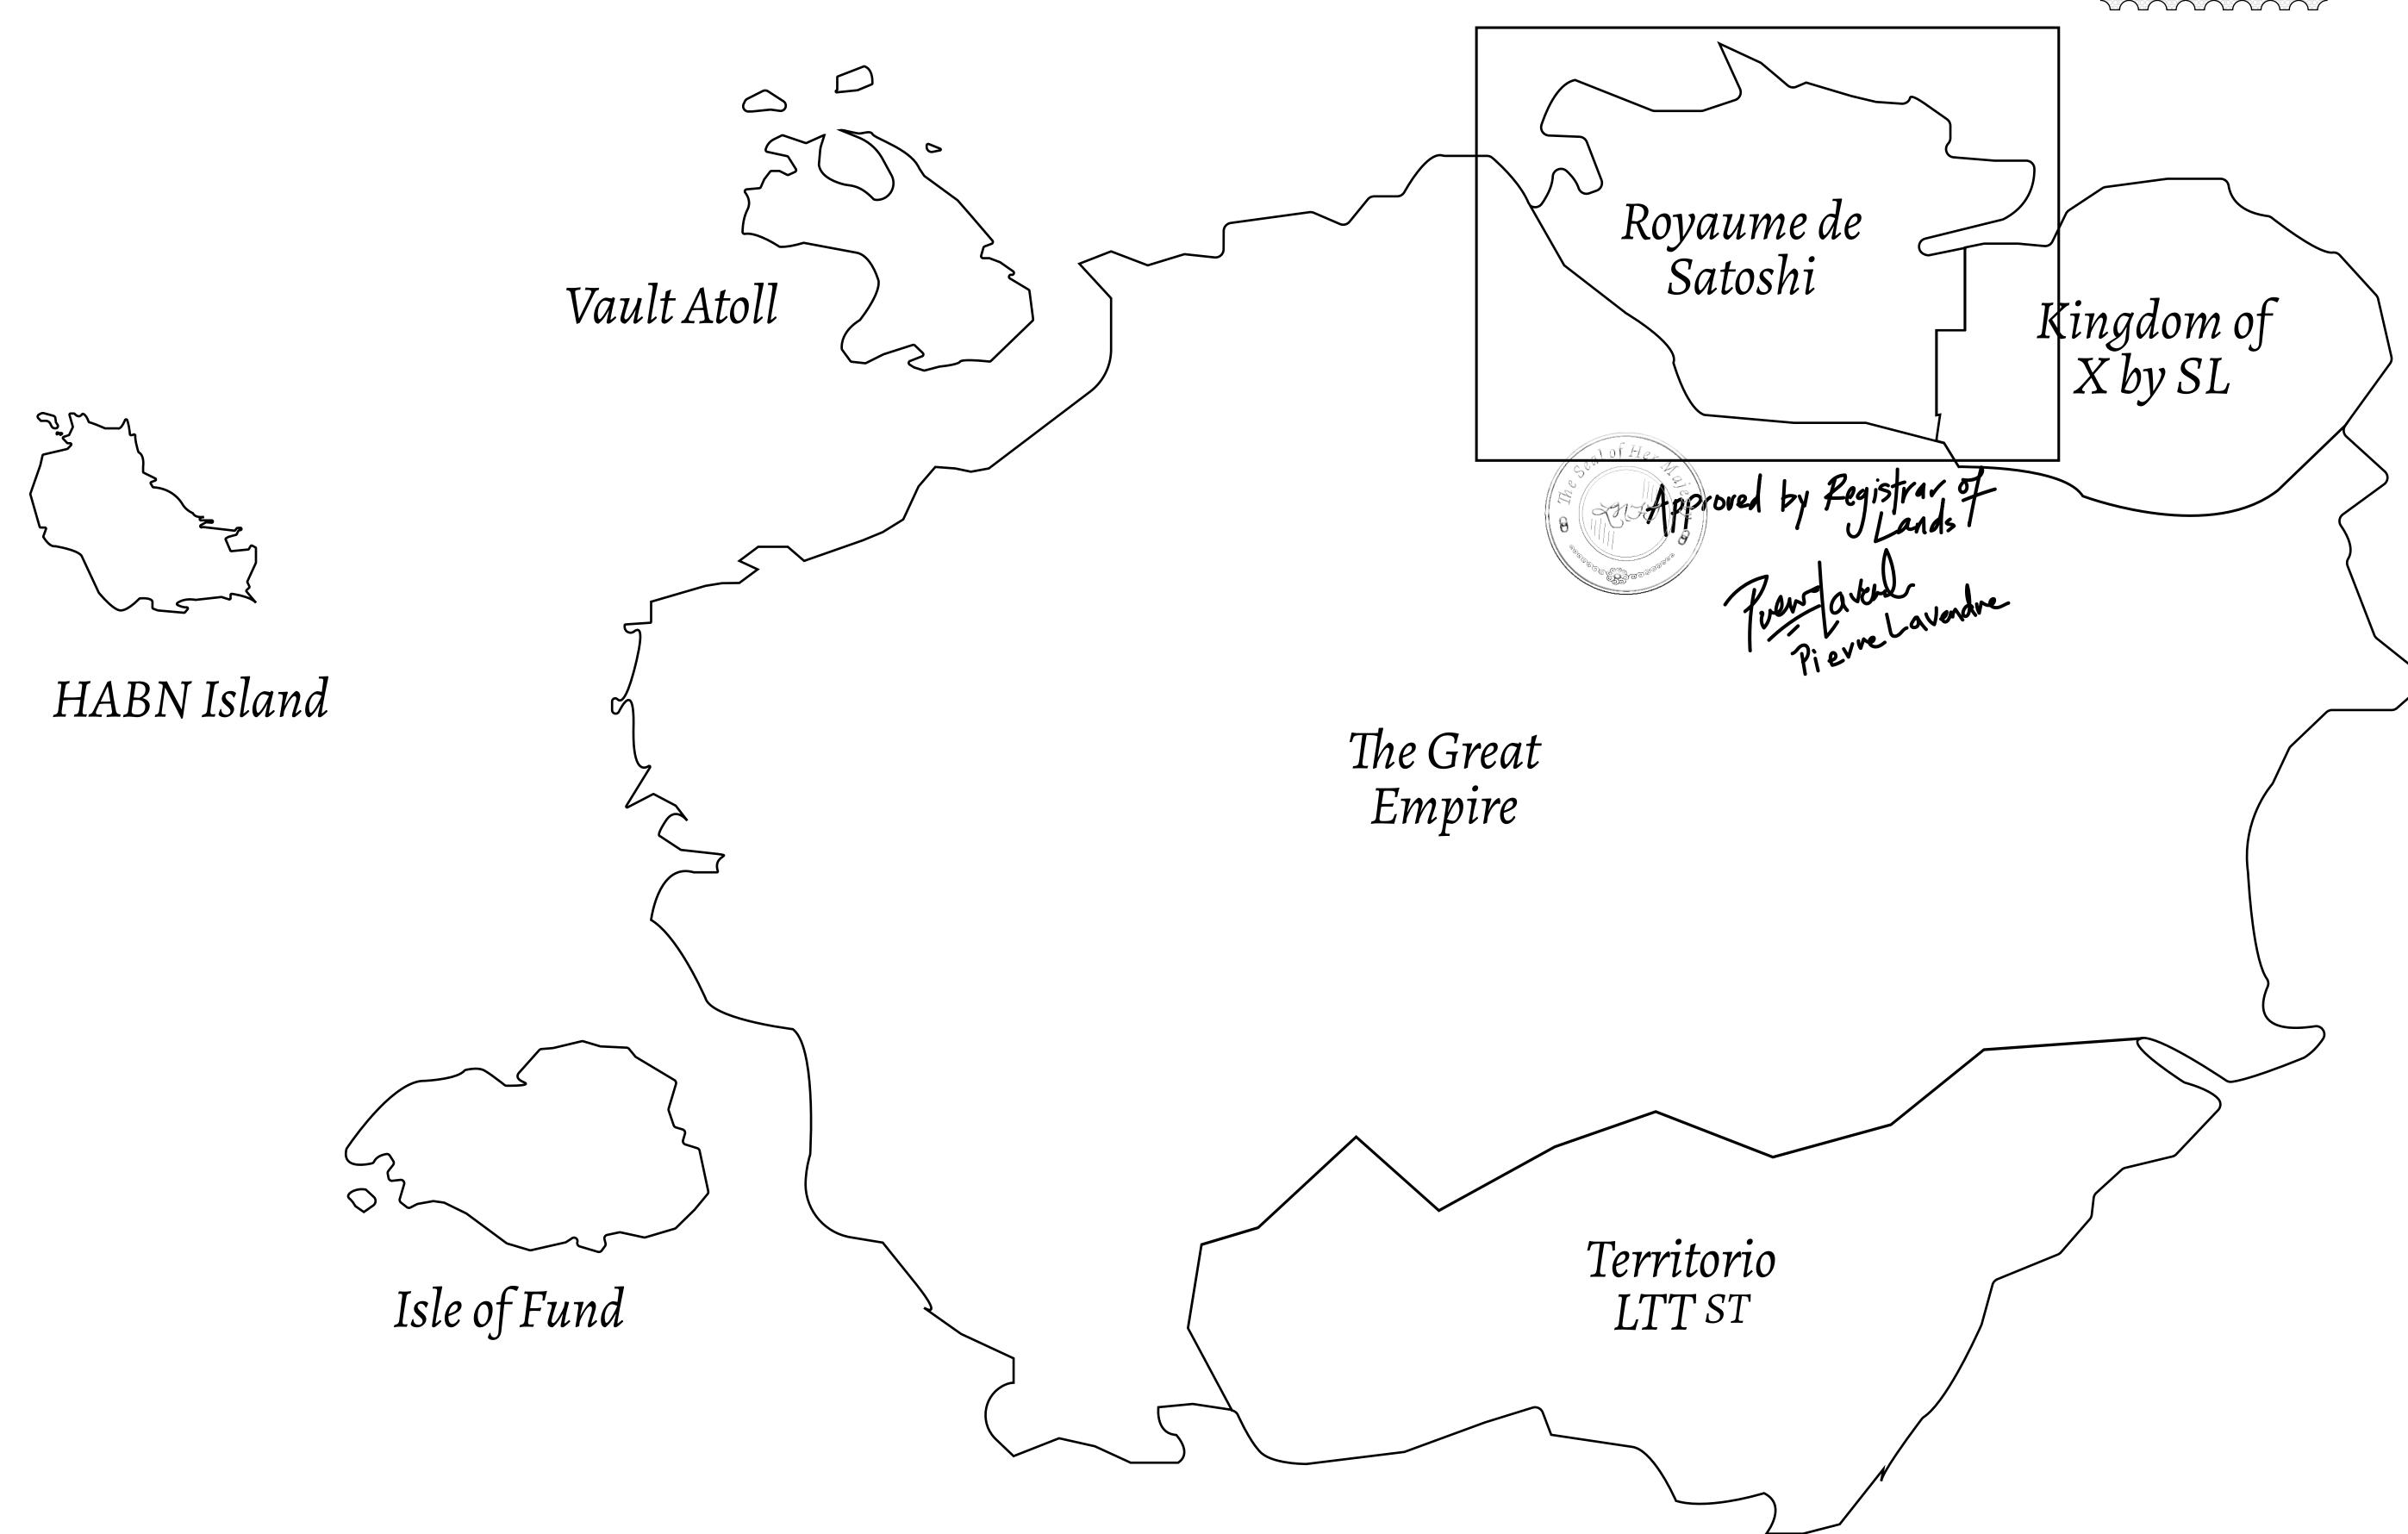

## GEOGRAPHY

COASTLINE 131 KM (81.40 MILES)

BORDERS OCEAN, THE GREAT EMPIRE, X BY SL

HIGHEST POINT MOUNT MEROPE +3588 M
LOWEST POINT THE PORT OF SATOSHI 0 M

PLOTS 331 SCALE 1:50000

## H.M. LNFT Land Registry

S162-221121

TITLE NUMBER

ADMINISTRATIVE AREA ROYAUME DE SATOSHI

ISSUED 22 November 2021

SCALE **1/50000** 

OWNER ENTITLEMENT

Type W-SL: Share of 1% of all LTT redeemed based on number of NFT Stories minted;