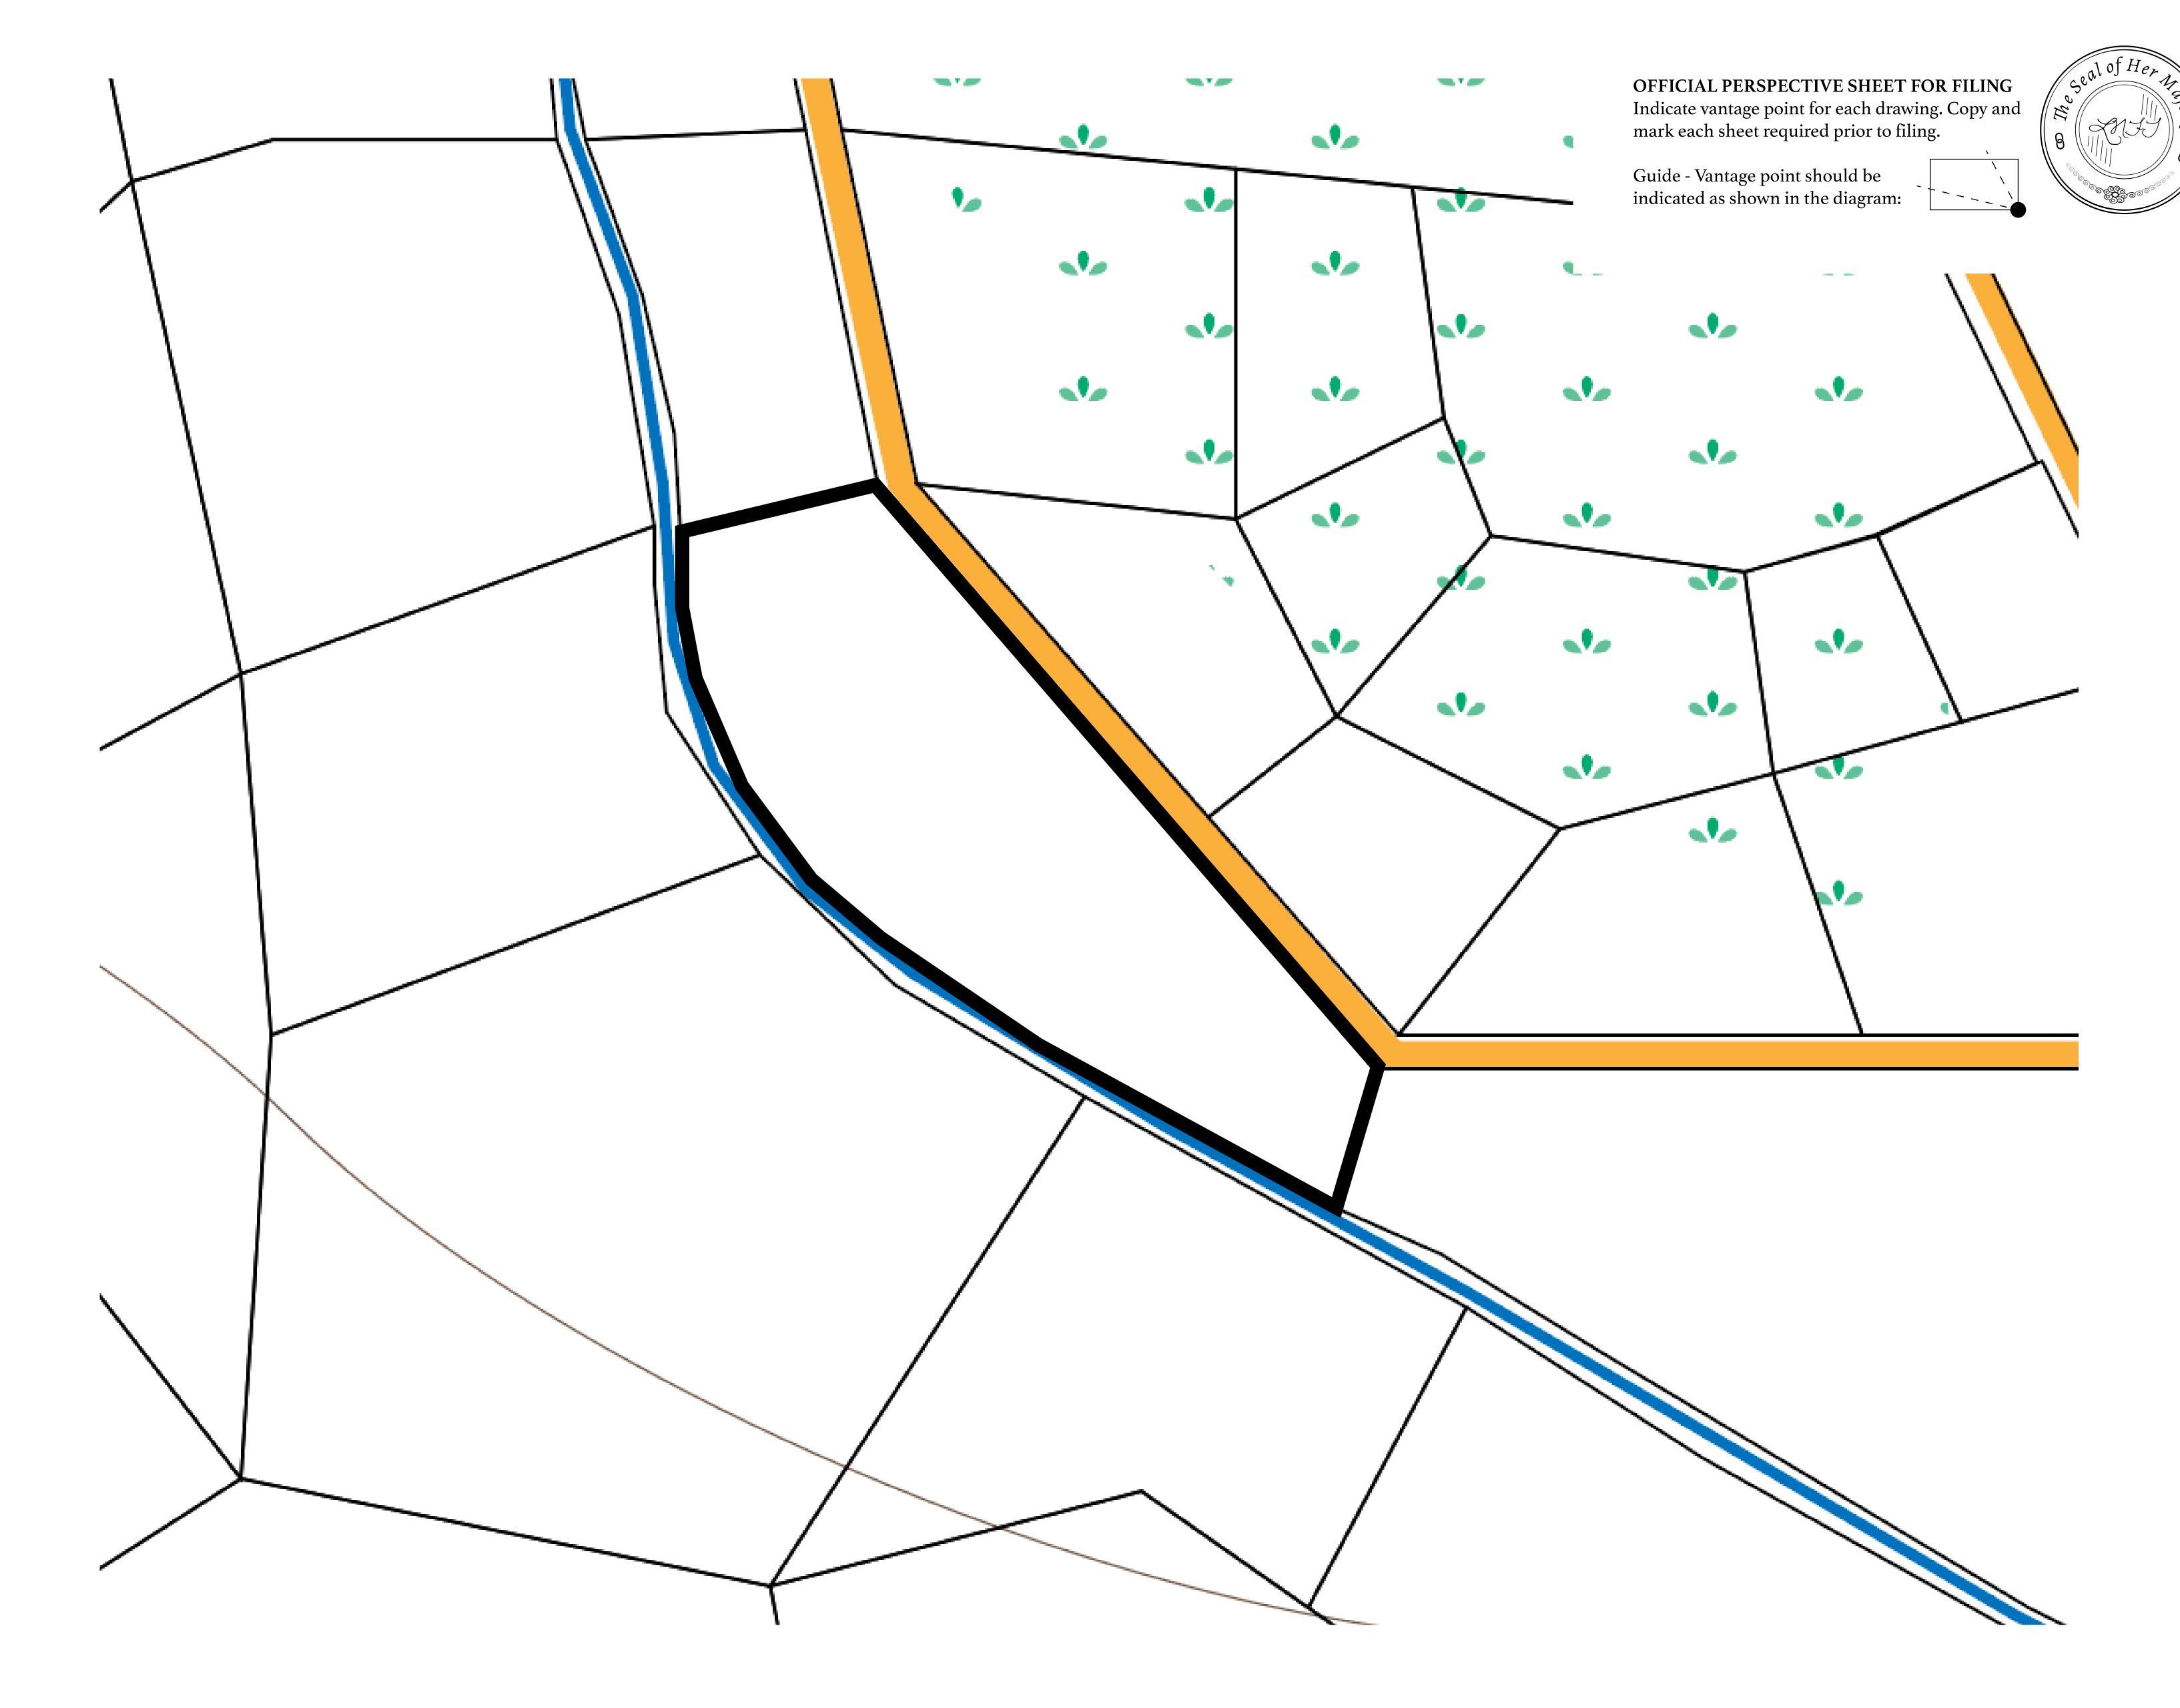

## LOOT NFT WORLD

PLOT S162-221121

## H.M. LNFT Land Registry

S162-221121

TITLE NUMBER

ADMINISTRATIVE AREA ROYAUME DE SATOSHI

ISSUED 22 November 2021

SCALE **1/50000** 

OWNER ENTITLEMENT

Type W-SL: Share of 1% of all LTT redeemed based on number of NFT Stories minted;