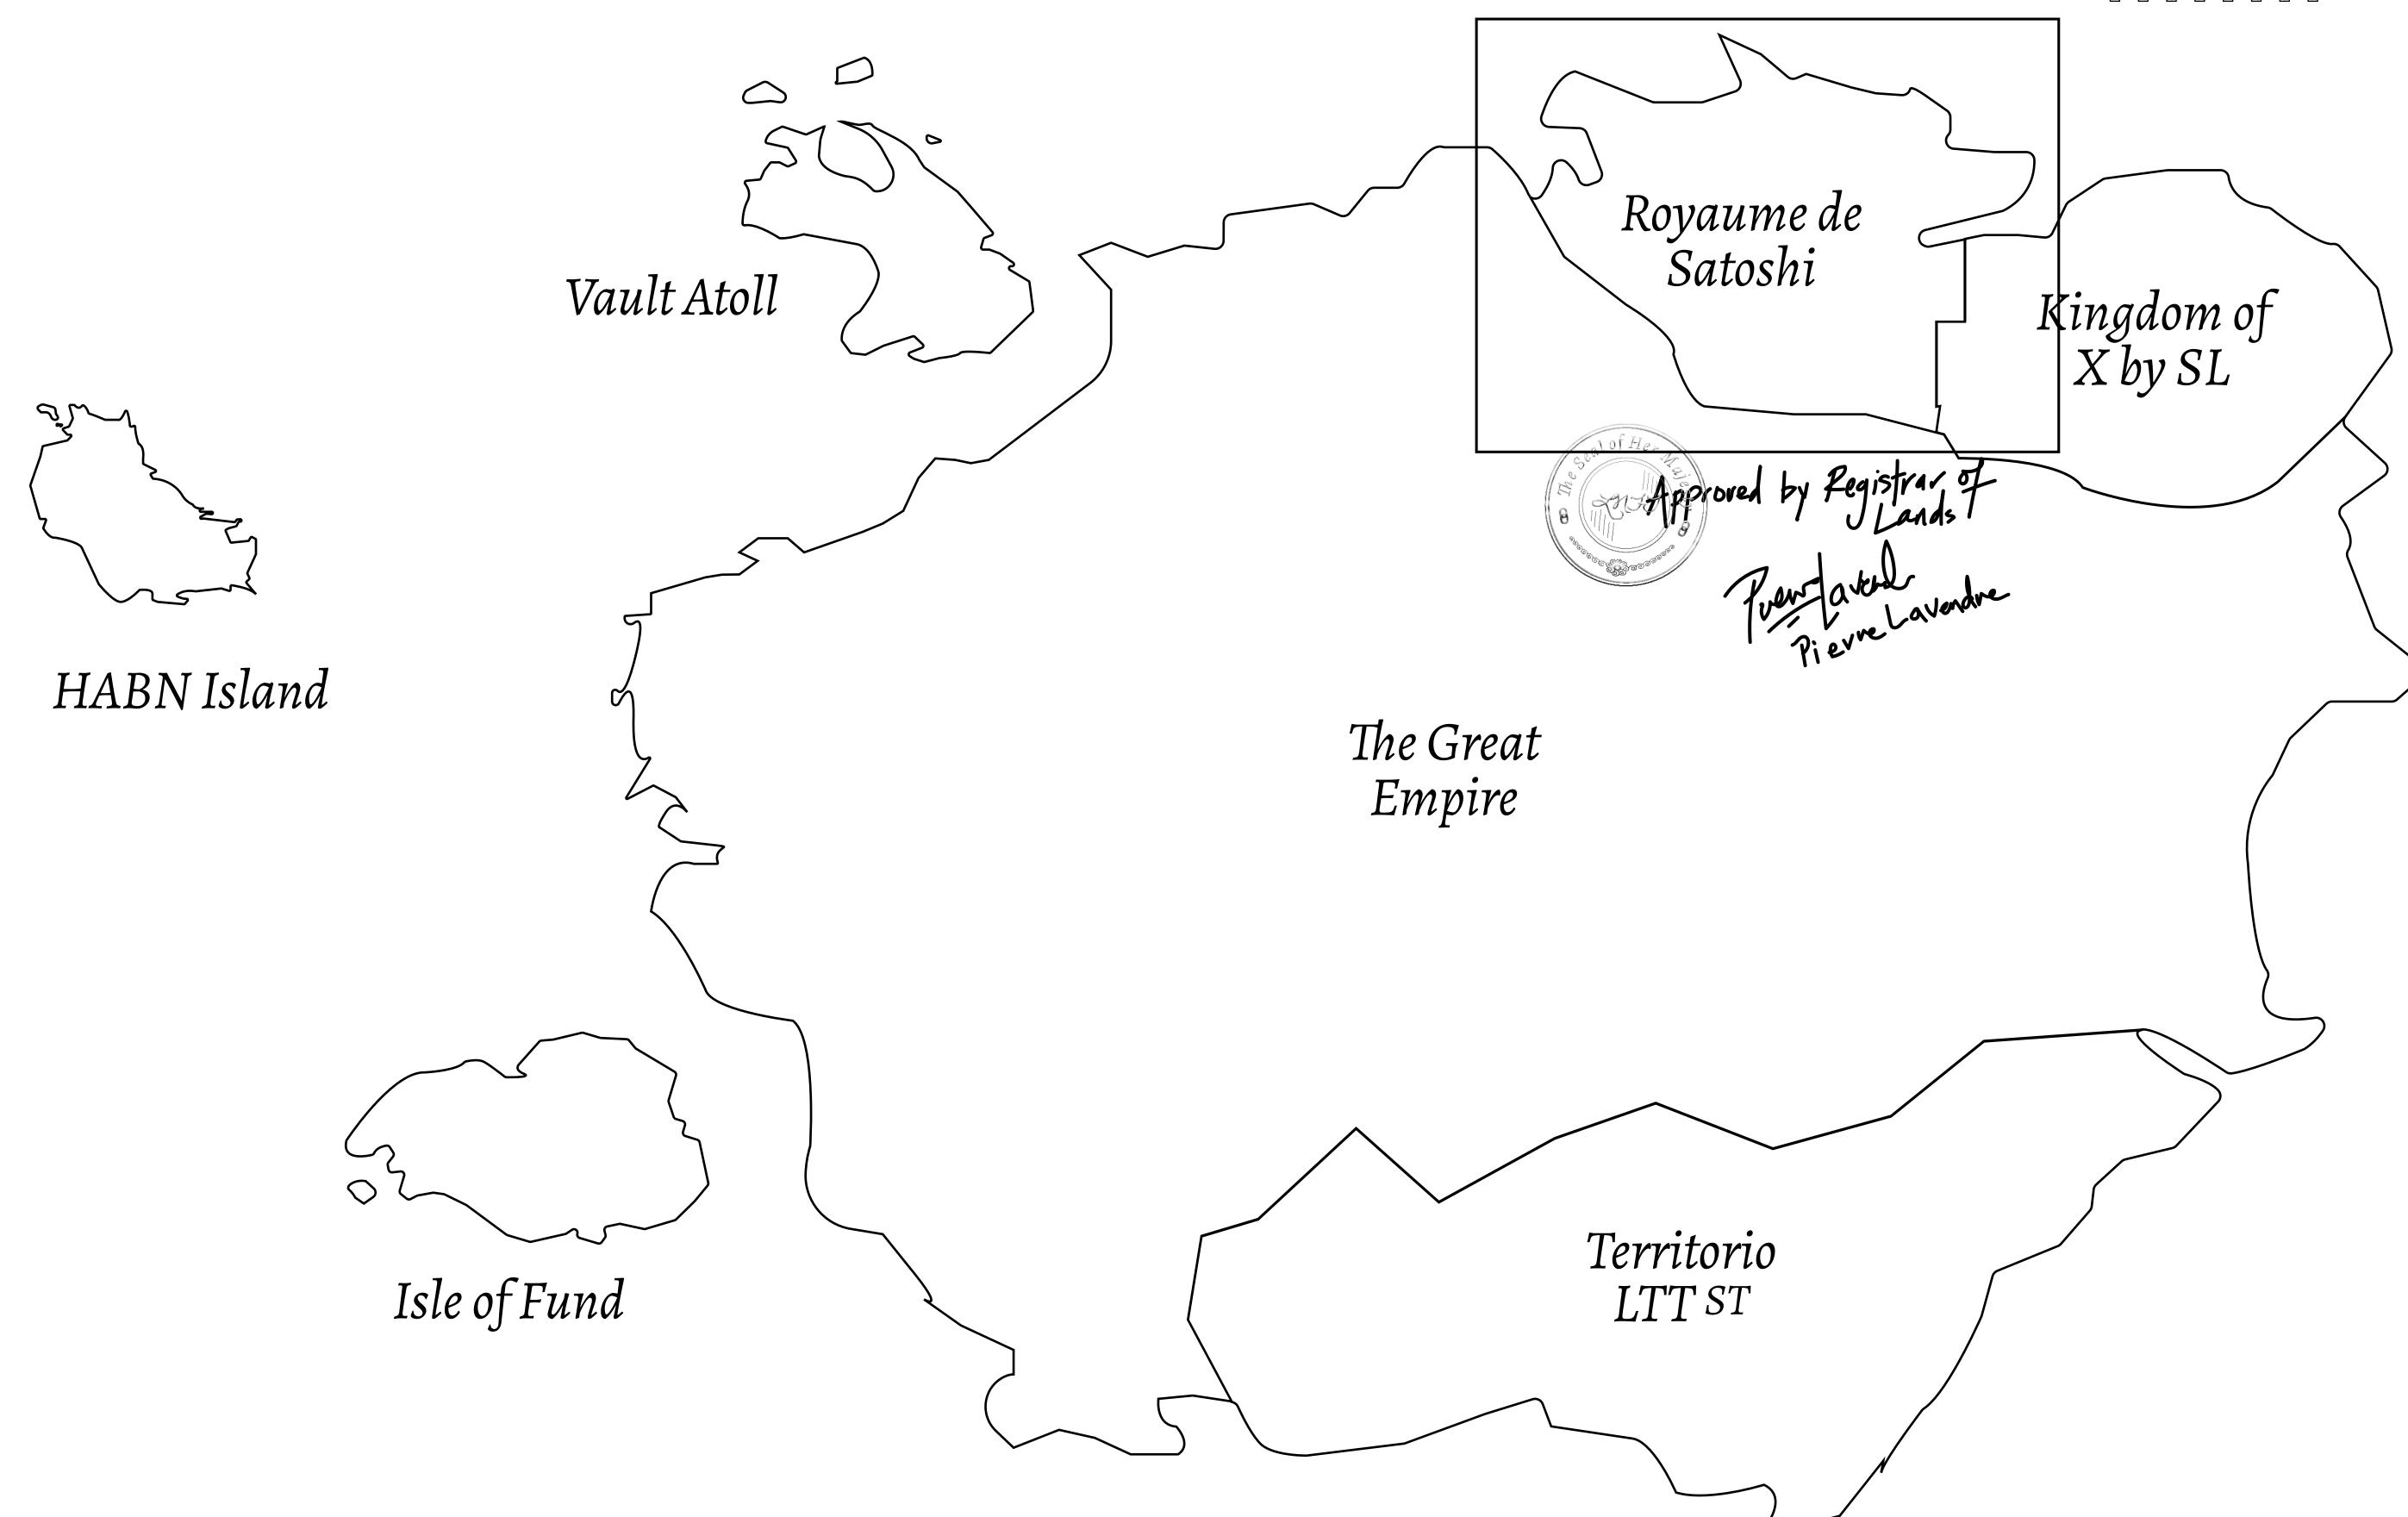

## GEOGRAPHY

COASTLINE 131 KM (81.40 MILES)

BORDERS OCEAN, THE GREAT EMPIRE, X BY SL

HIGHEST POINT MOUNT MEROPE +3588 M
LOWEST POINT THE PORT OF SATOSHI 0 M

PLOTS 331 SCALE 1:50000

## H.M. LNFT Land Registry

S161-221121

TITLE NUMBER

ADMINISTRATIVE AREA

ROYAUME DE SATOSHI

ISSUED 22 November 2021

BJ.

SCALE **1/50000** 