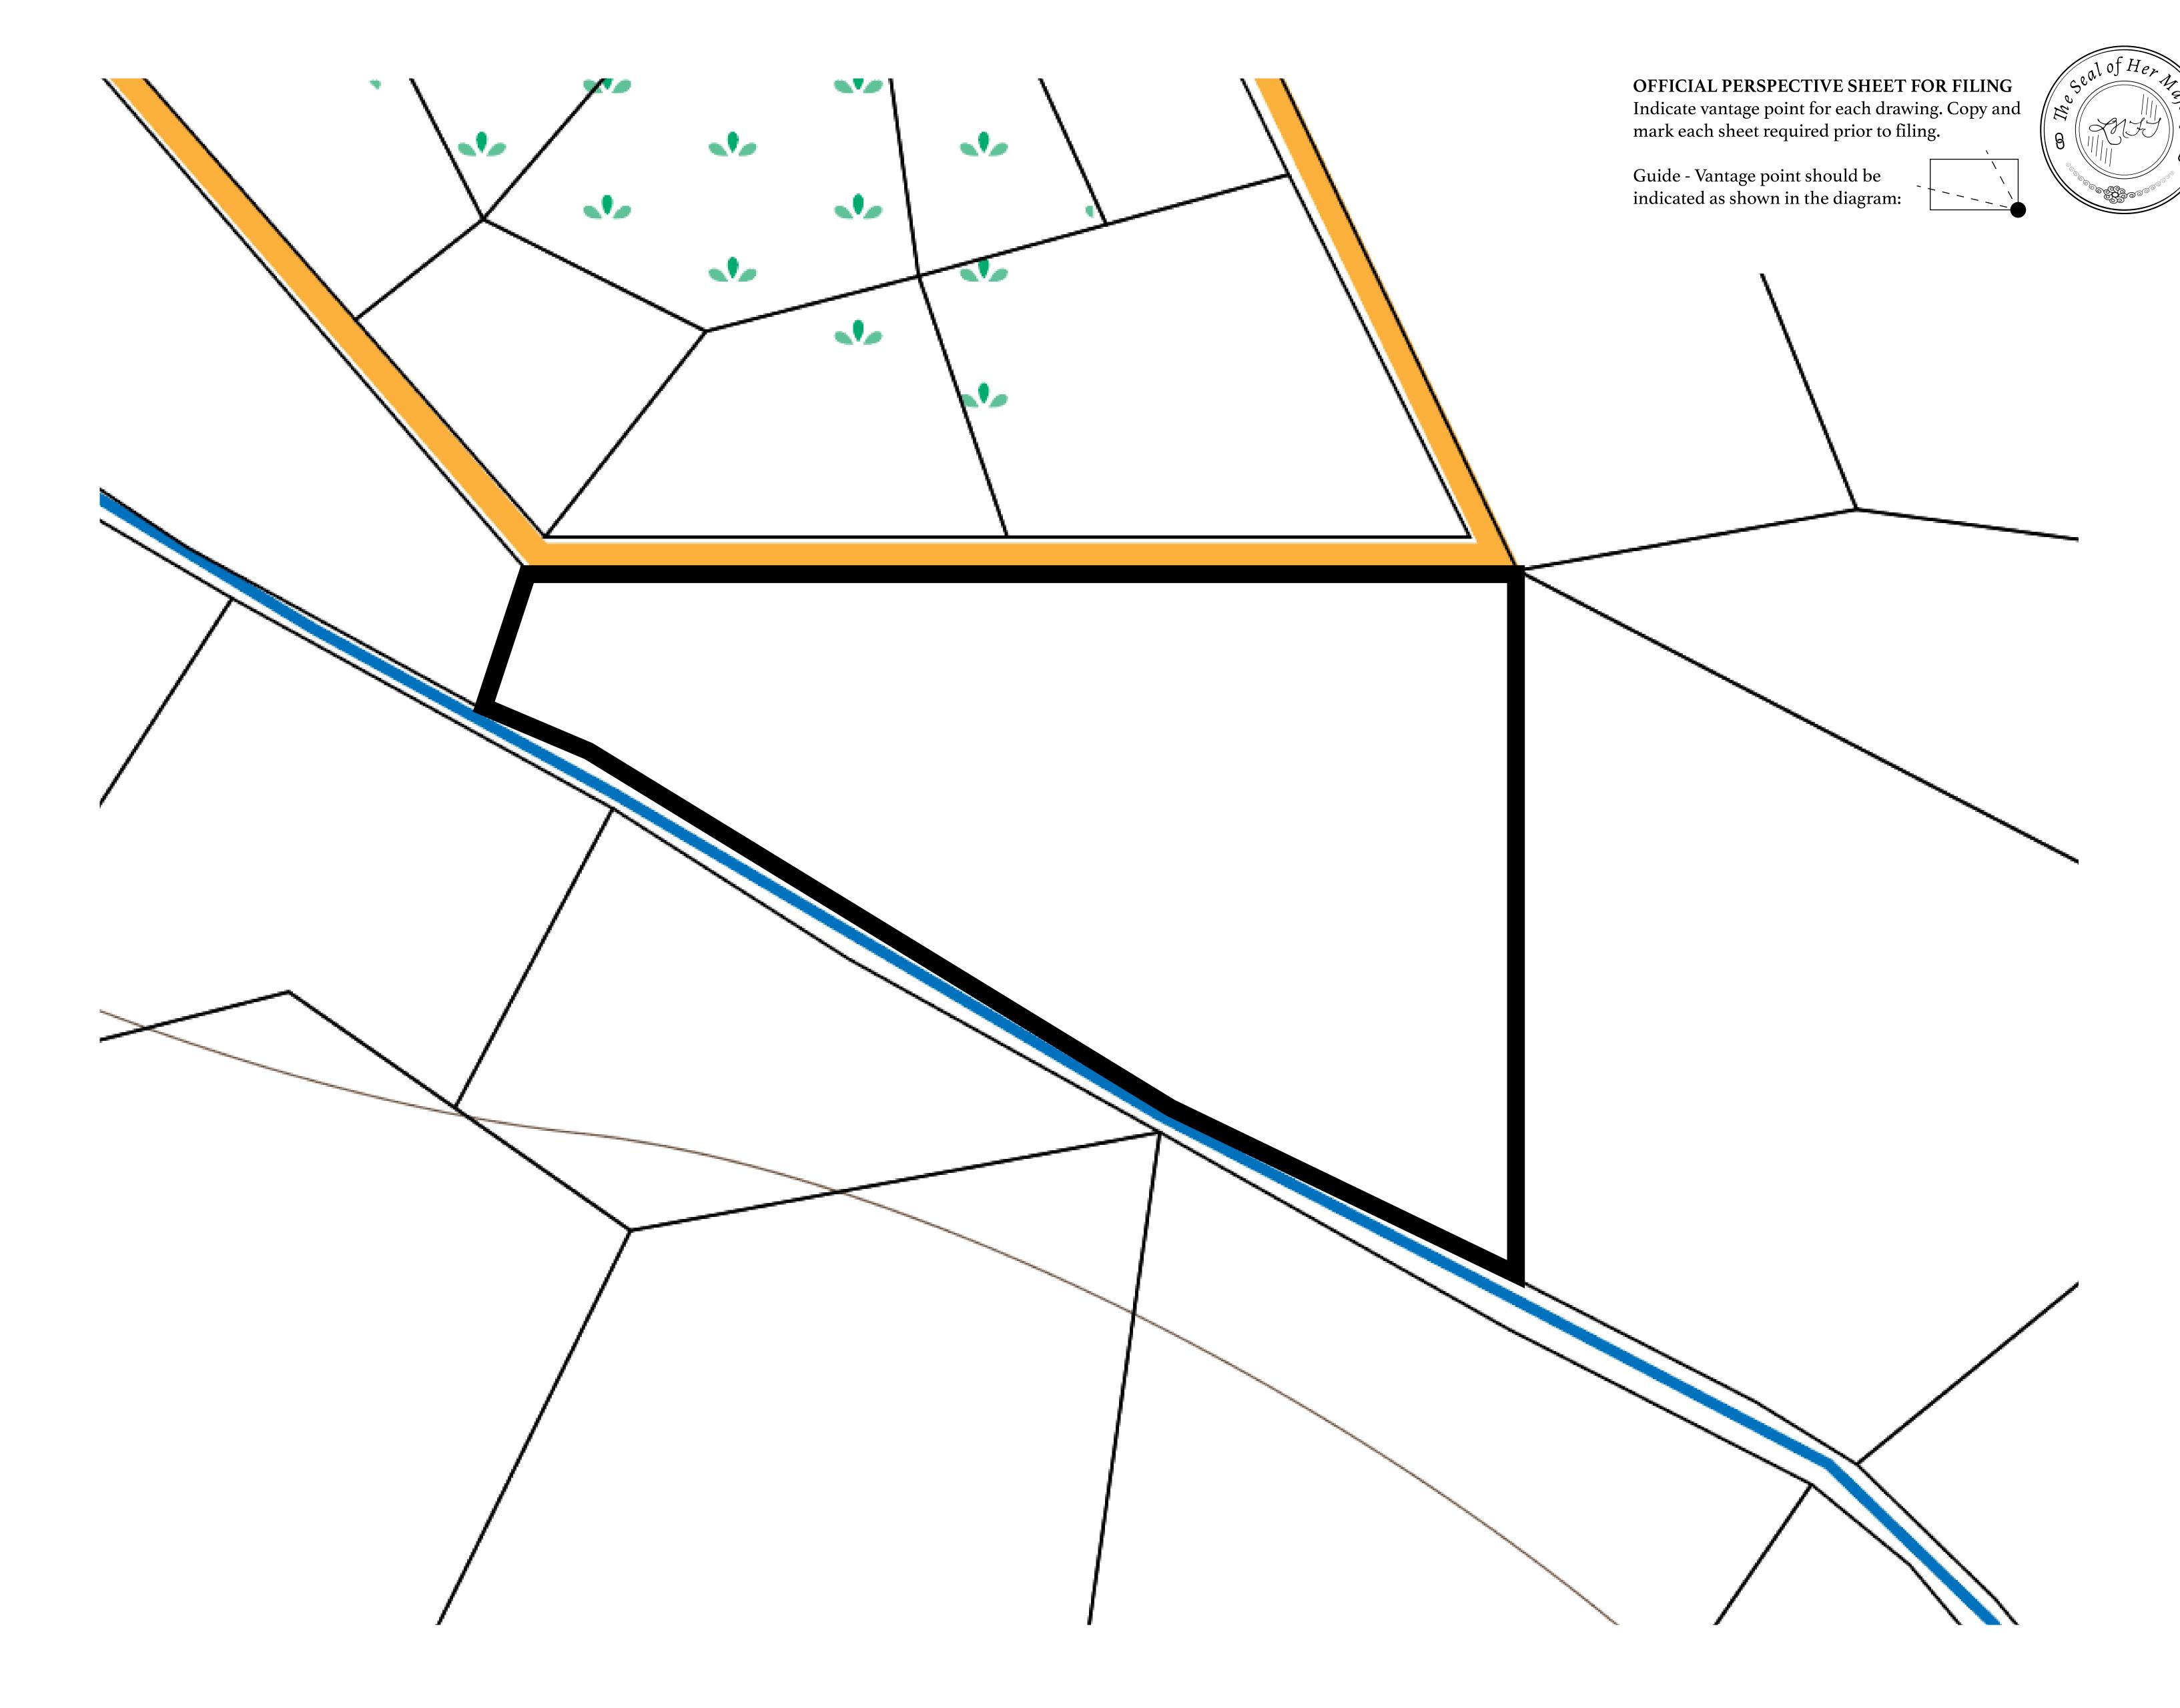

## LOOT NFT WORLD

PLOT S161-221121

## H.M. LNFT Land Registry

S161-221121

TITLE NUMBER

ADMINISTRATIVE AREA

ROYAUME DE SATOSHI

ISSUED 22 November 2021

BJ.

SCALE **1/50000** 