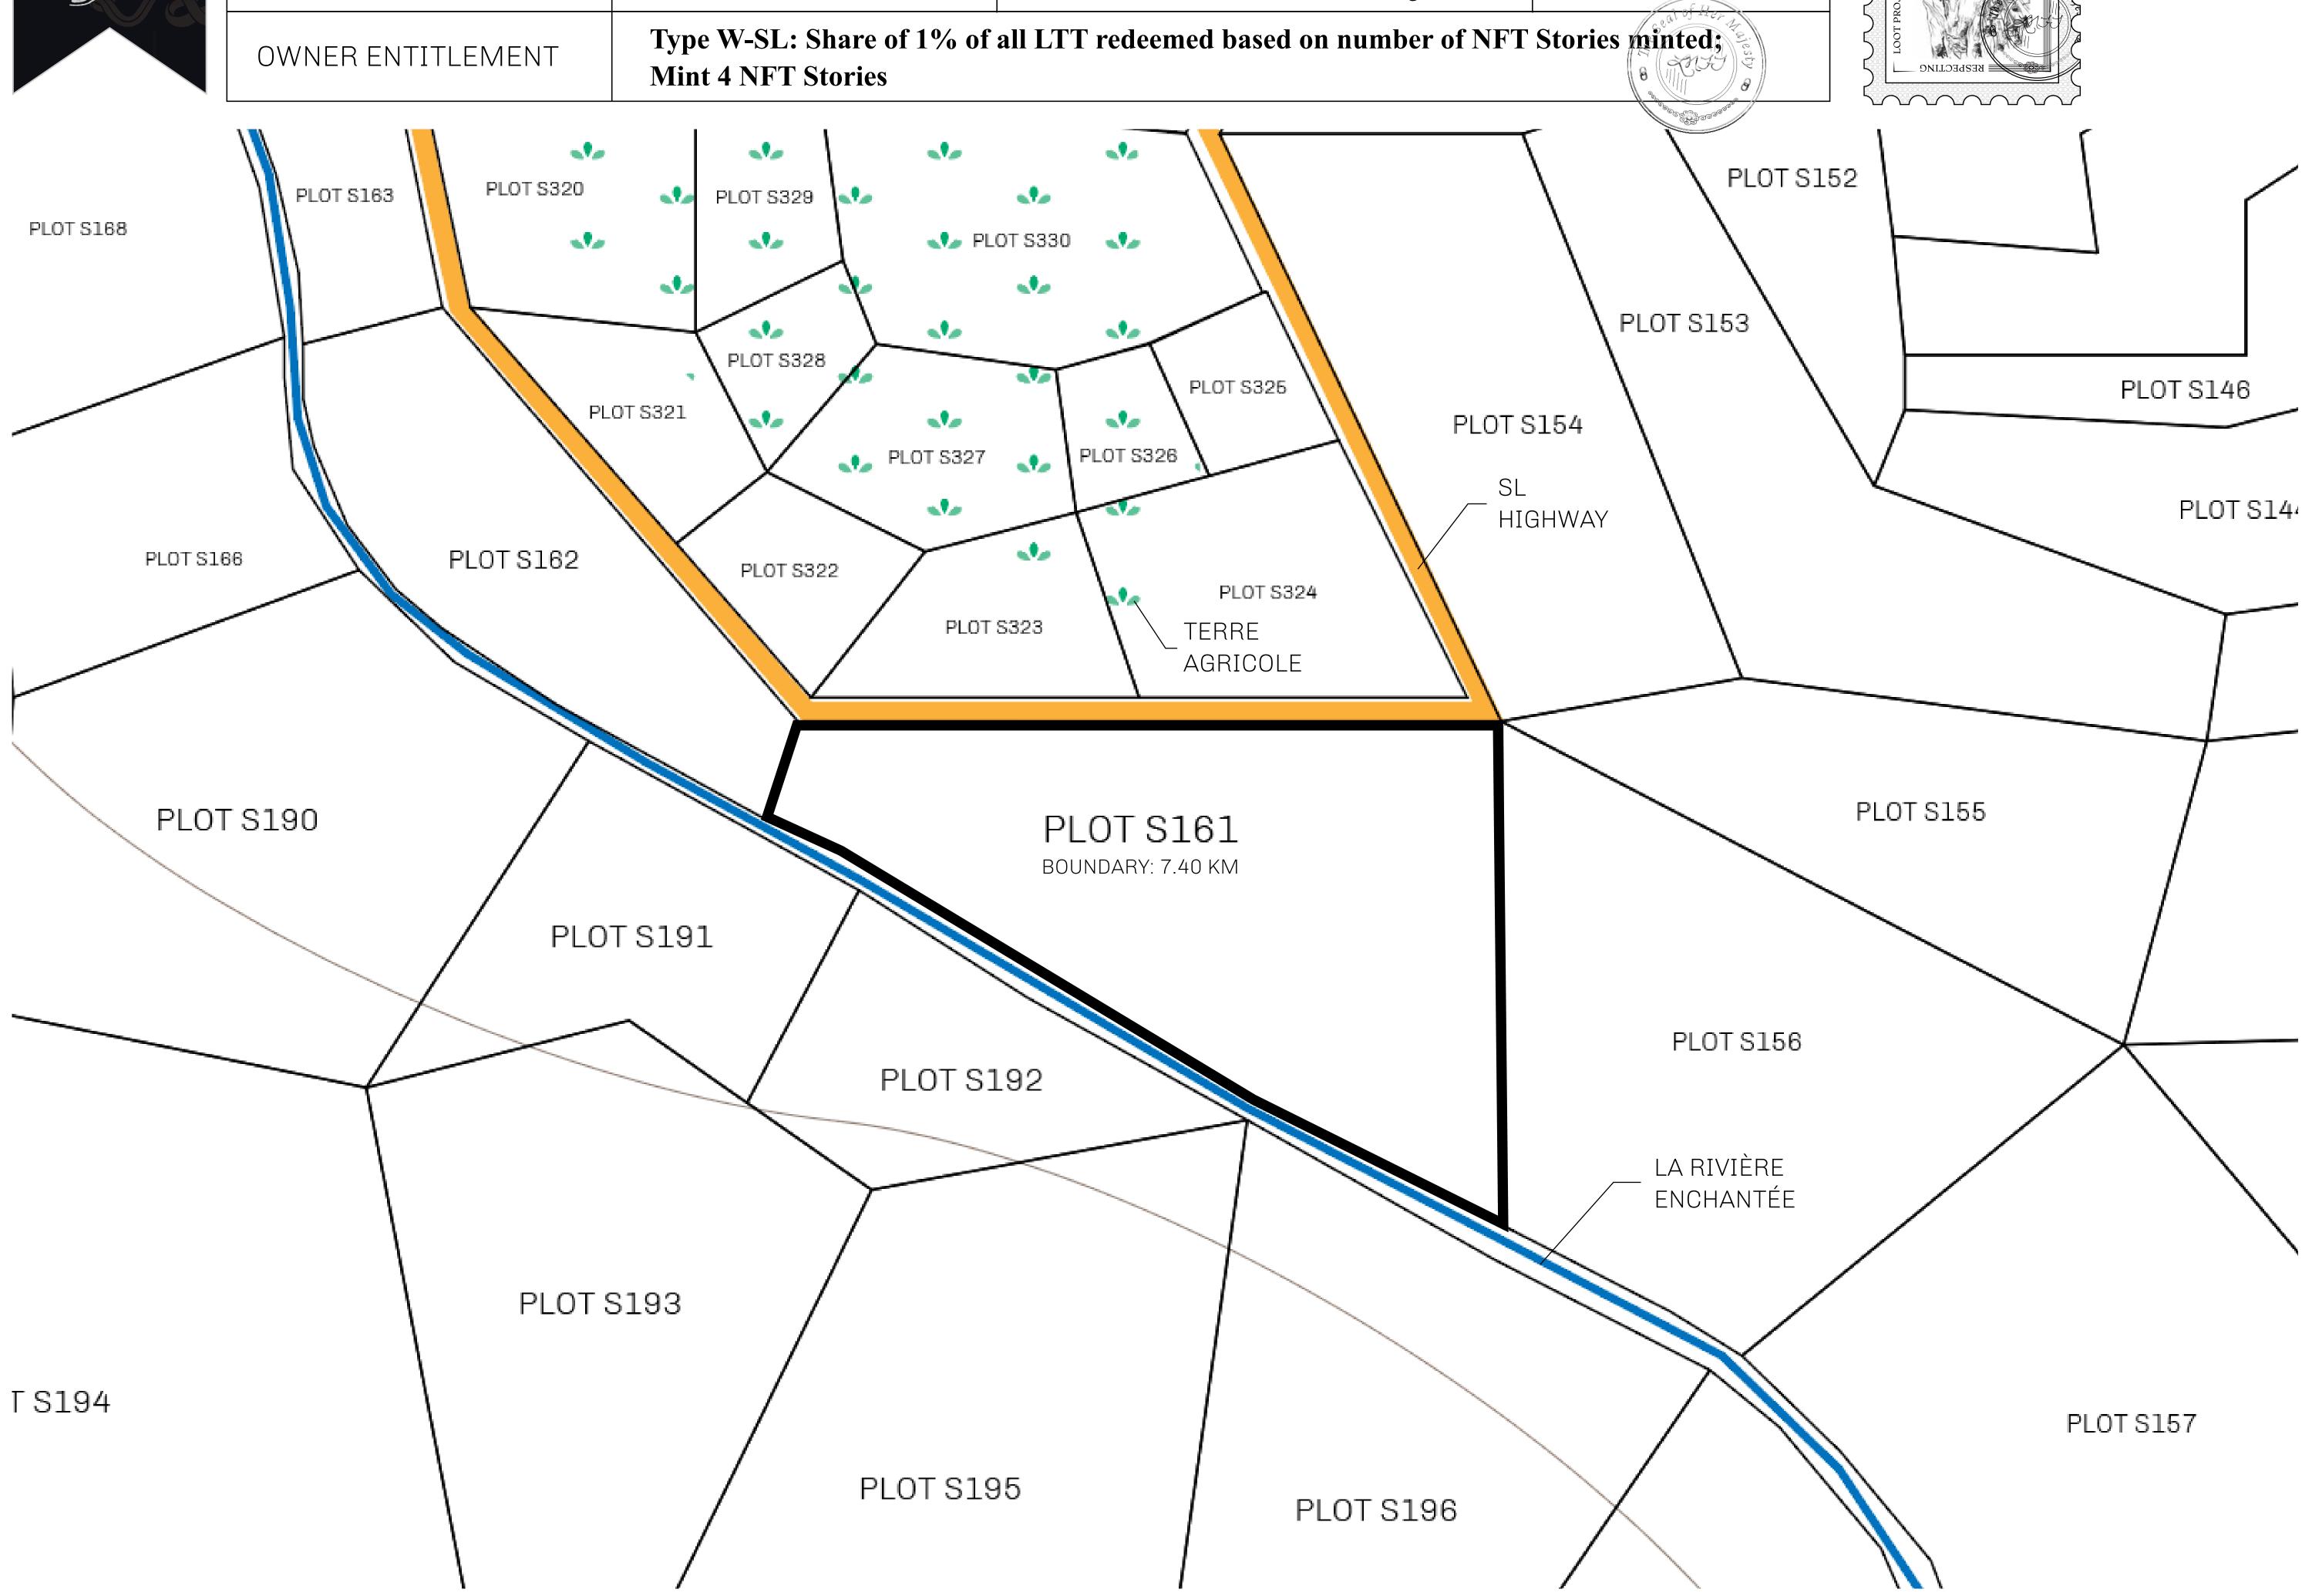

## LOOT NFT WORLD

PLOT S161-221121

## H.M. LNFT Land Registry

S161-221121

TITLE NUMBER

ADMINISTRATIVE AREA

ROYAUME DE SATOSHI

ISSUED 22 November 2021

BJ.

SCALE **1/50000** 