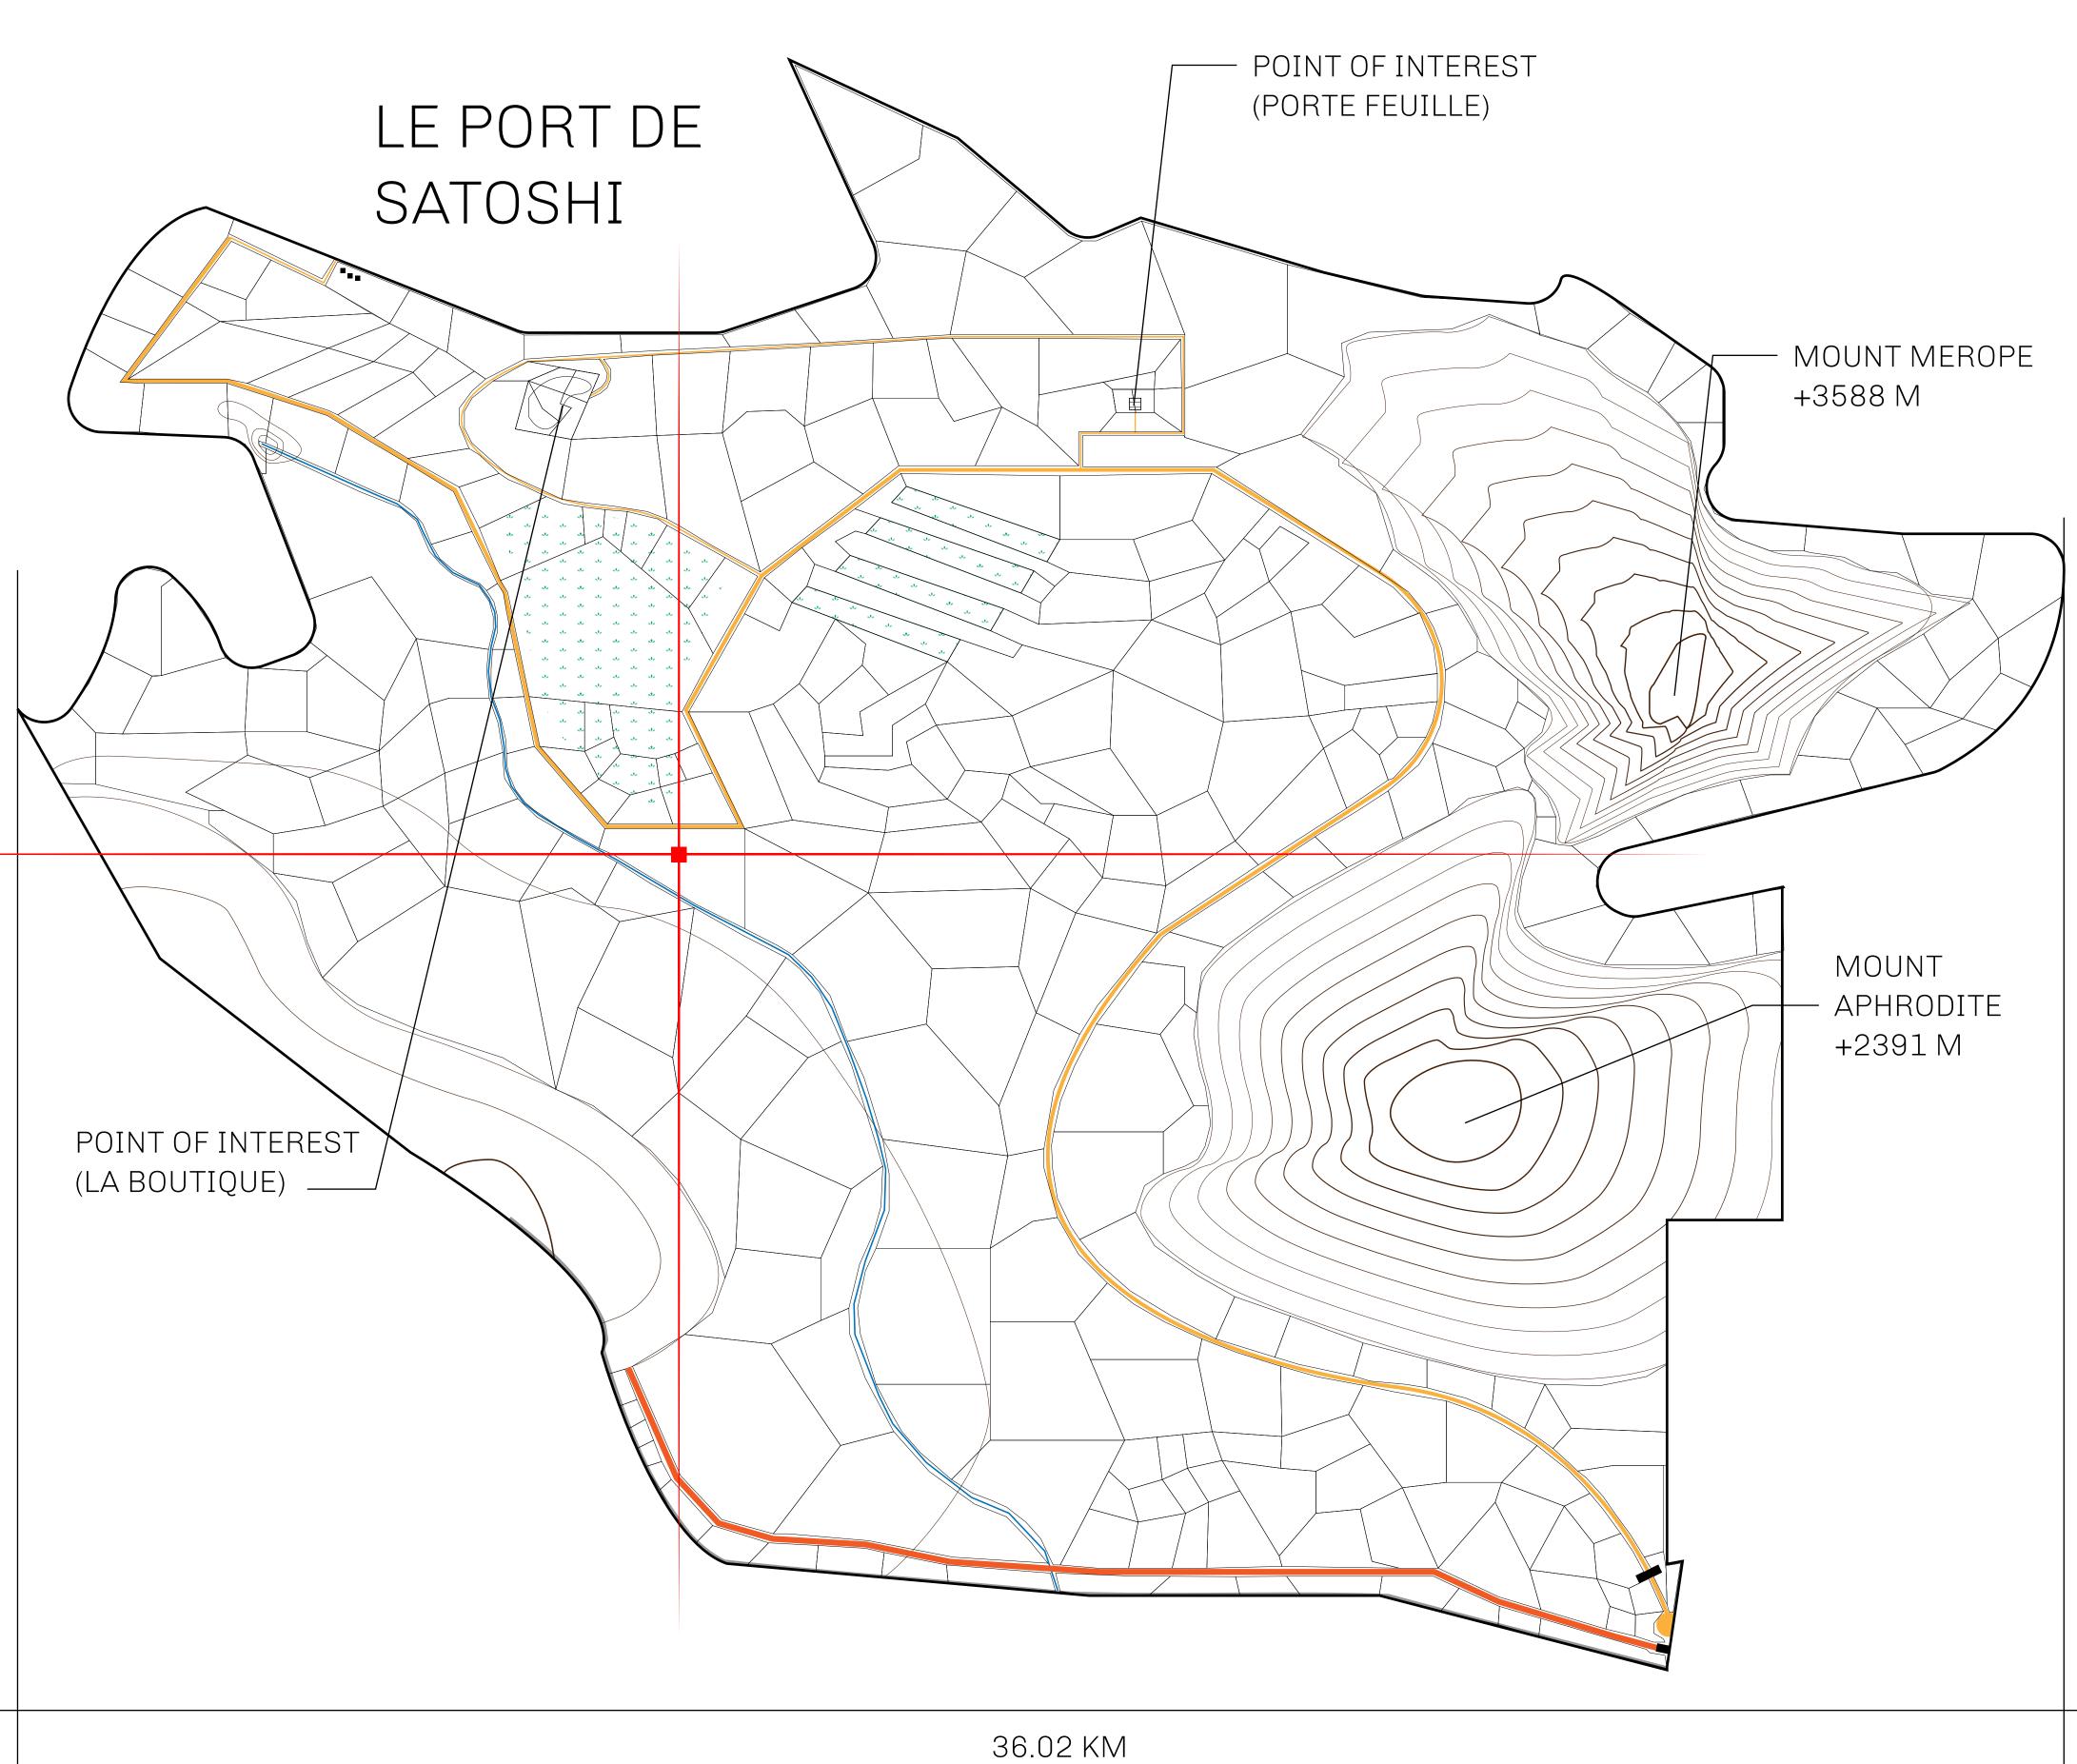

## GEOGRAPHY

COASTLINE 131 KM (81.40 MILES)

BORDERS OCEAN, THE GREAT EMPIRE, X BY SL

HIGHEST POINT MOUNT MEROPE +3588 M
LOWEST POINT THE PORT OF SATOSHI 0 M

PLOTS 331 SCALE 1:50000