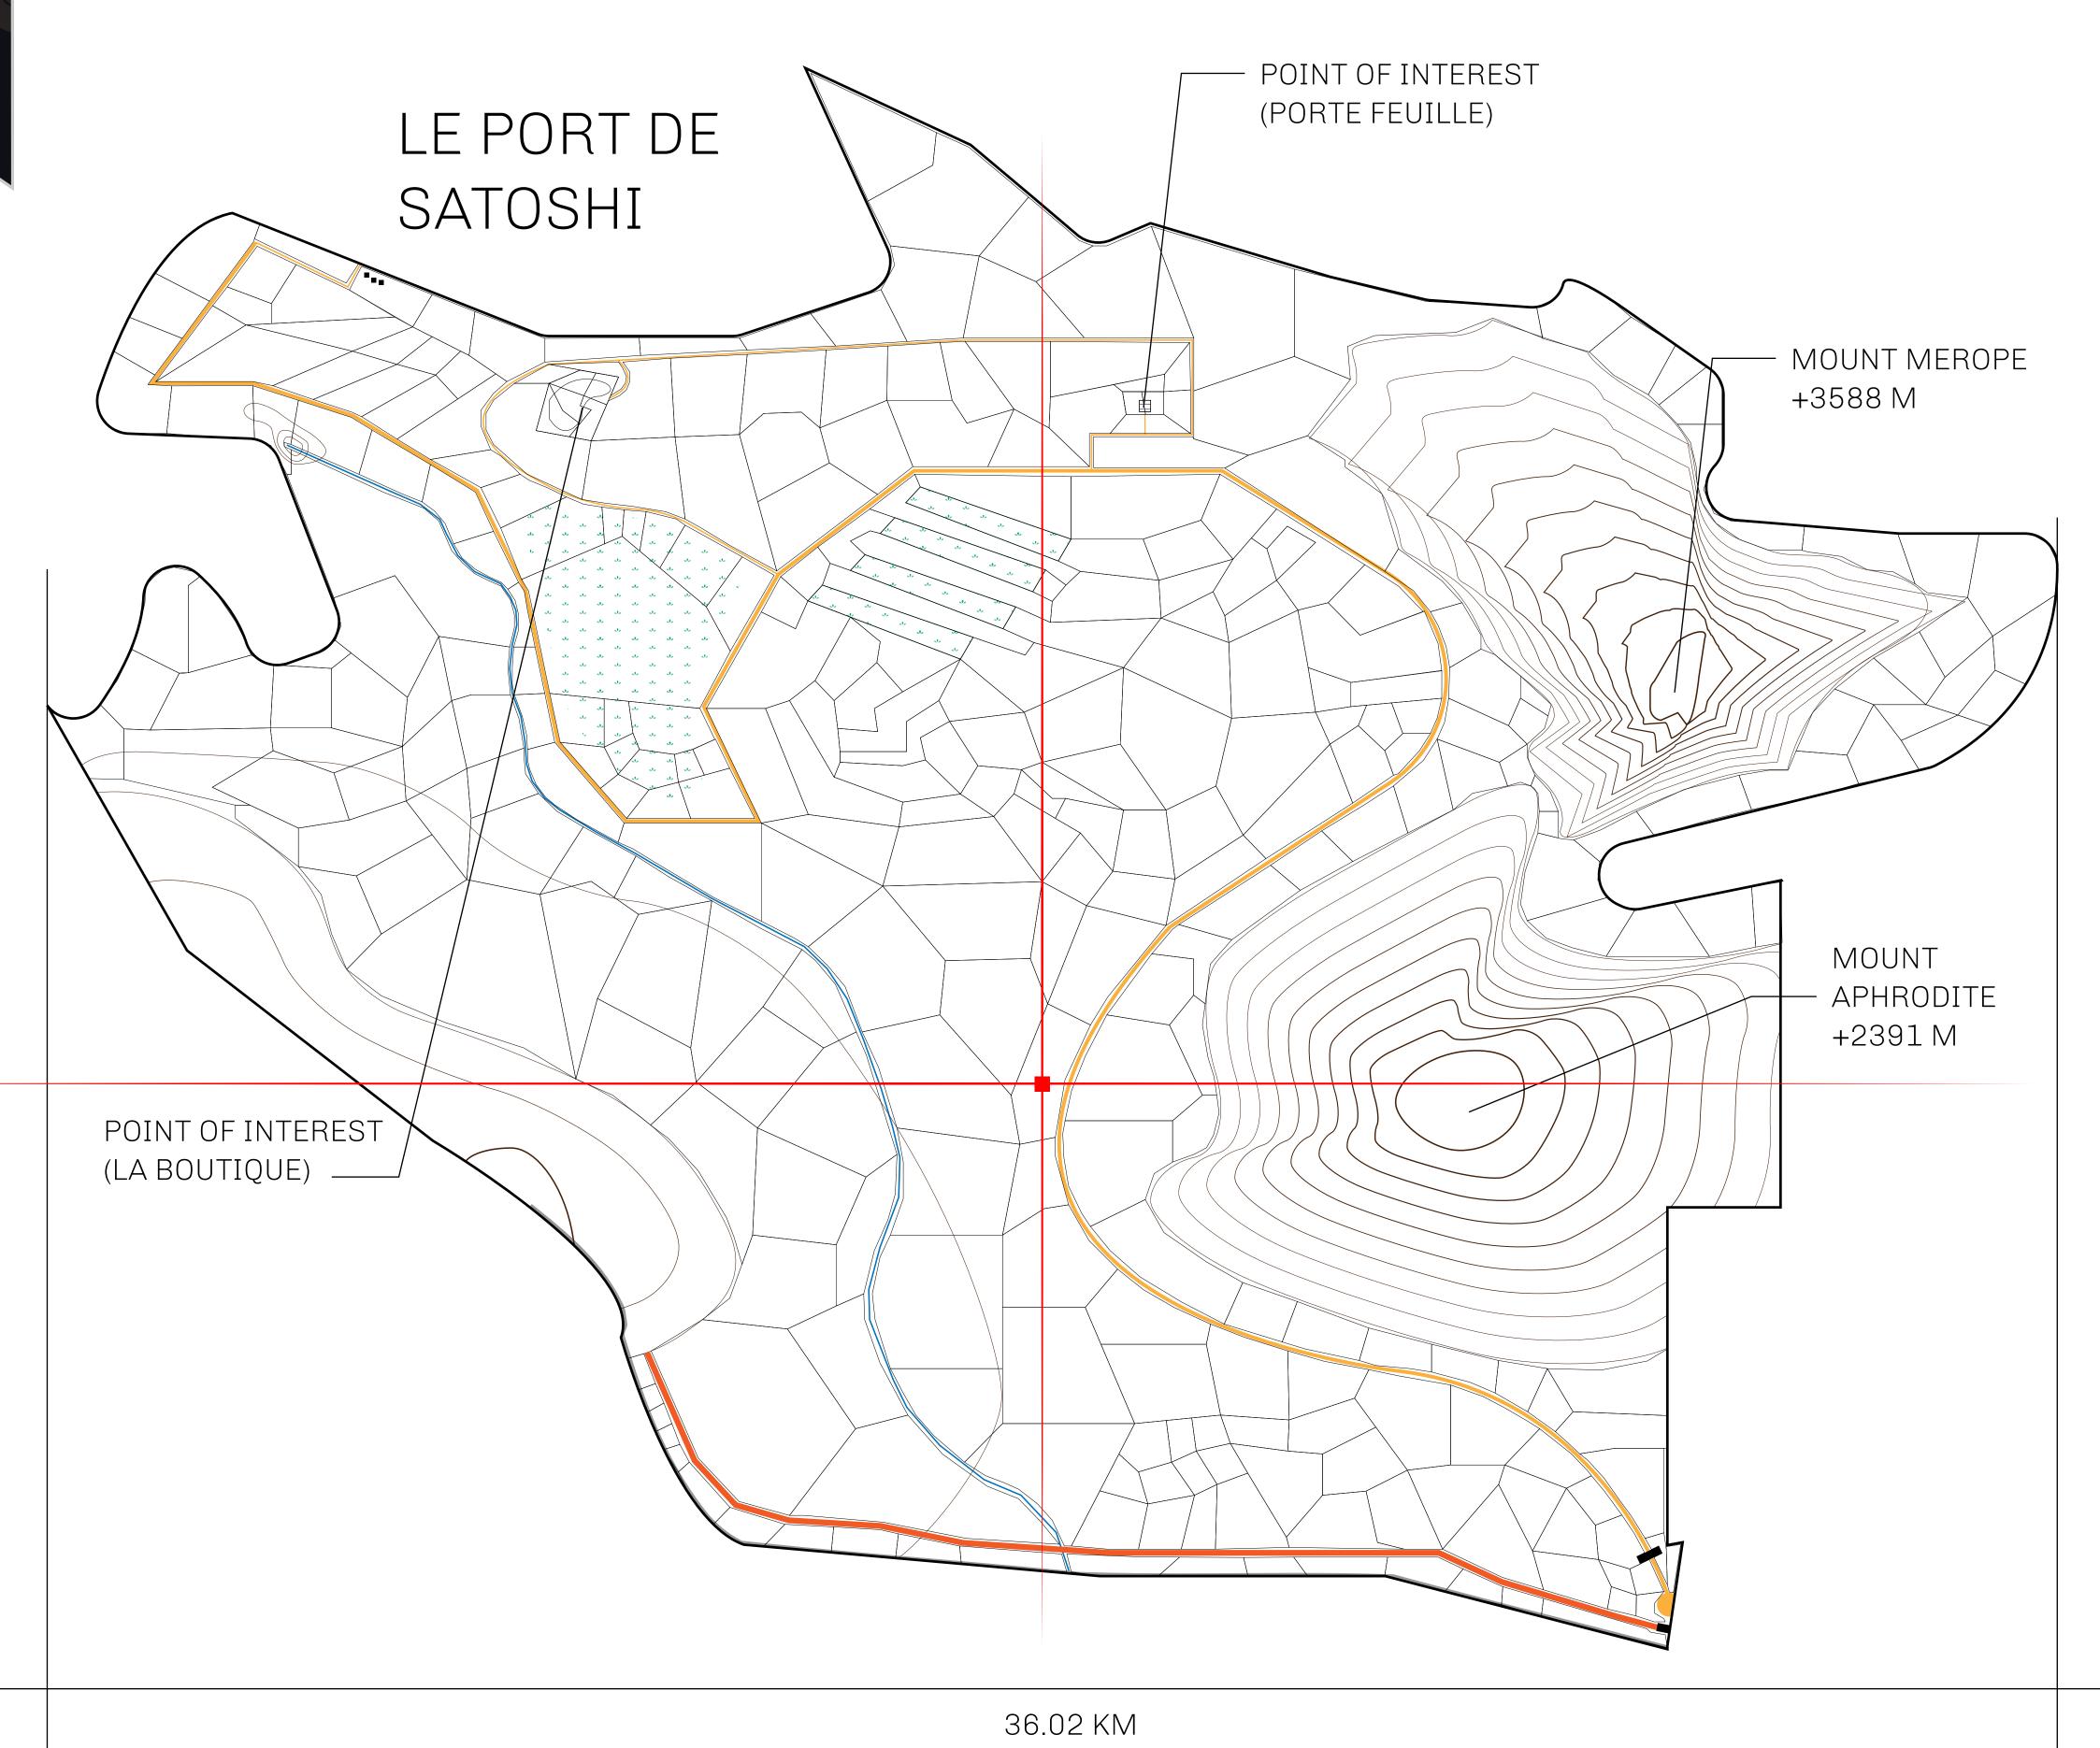

## LES SULTANS

A place of stunning beauty, Le Royaume is known for its exquisite shopping, parks, and grand boulevards. Satoshi's Lounge (the area of La Boutique and Porte Feuille) offers limited-edition and unique items only available for sale in LTT. Land, all sorts of embellishments, and widgets are sold exclusively here. All items are offered first on auction for 24 hours (with a reserve price), and if the reserve is not met, they are listed in a buy-it-now format (reserve price, plus 10%).

## GEOGRAPHY

COASTLINE 131 KM (81.40 MILES)

BORDERS OCEAN, THE GREAT EMPIRE, X BY SL

HIGHEST POINT MOUNT MEROPE +3588 M
LOWEST POINT THE PORT OF SATOSHI 0 M

PLOTS 331 SCALE 1:50000