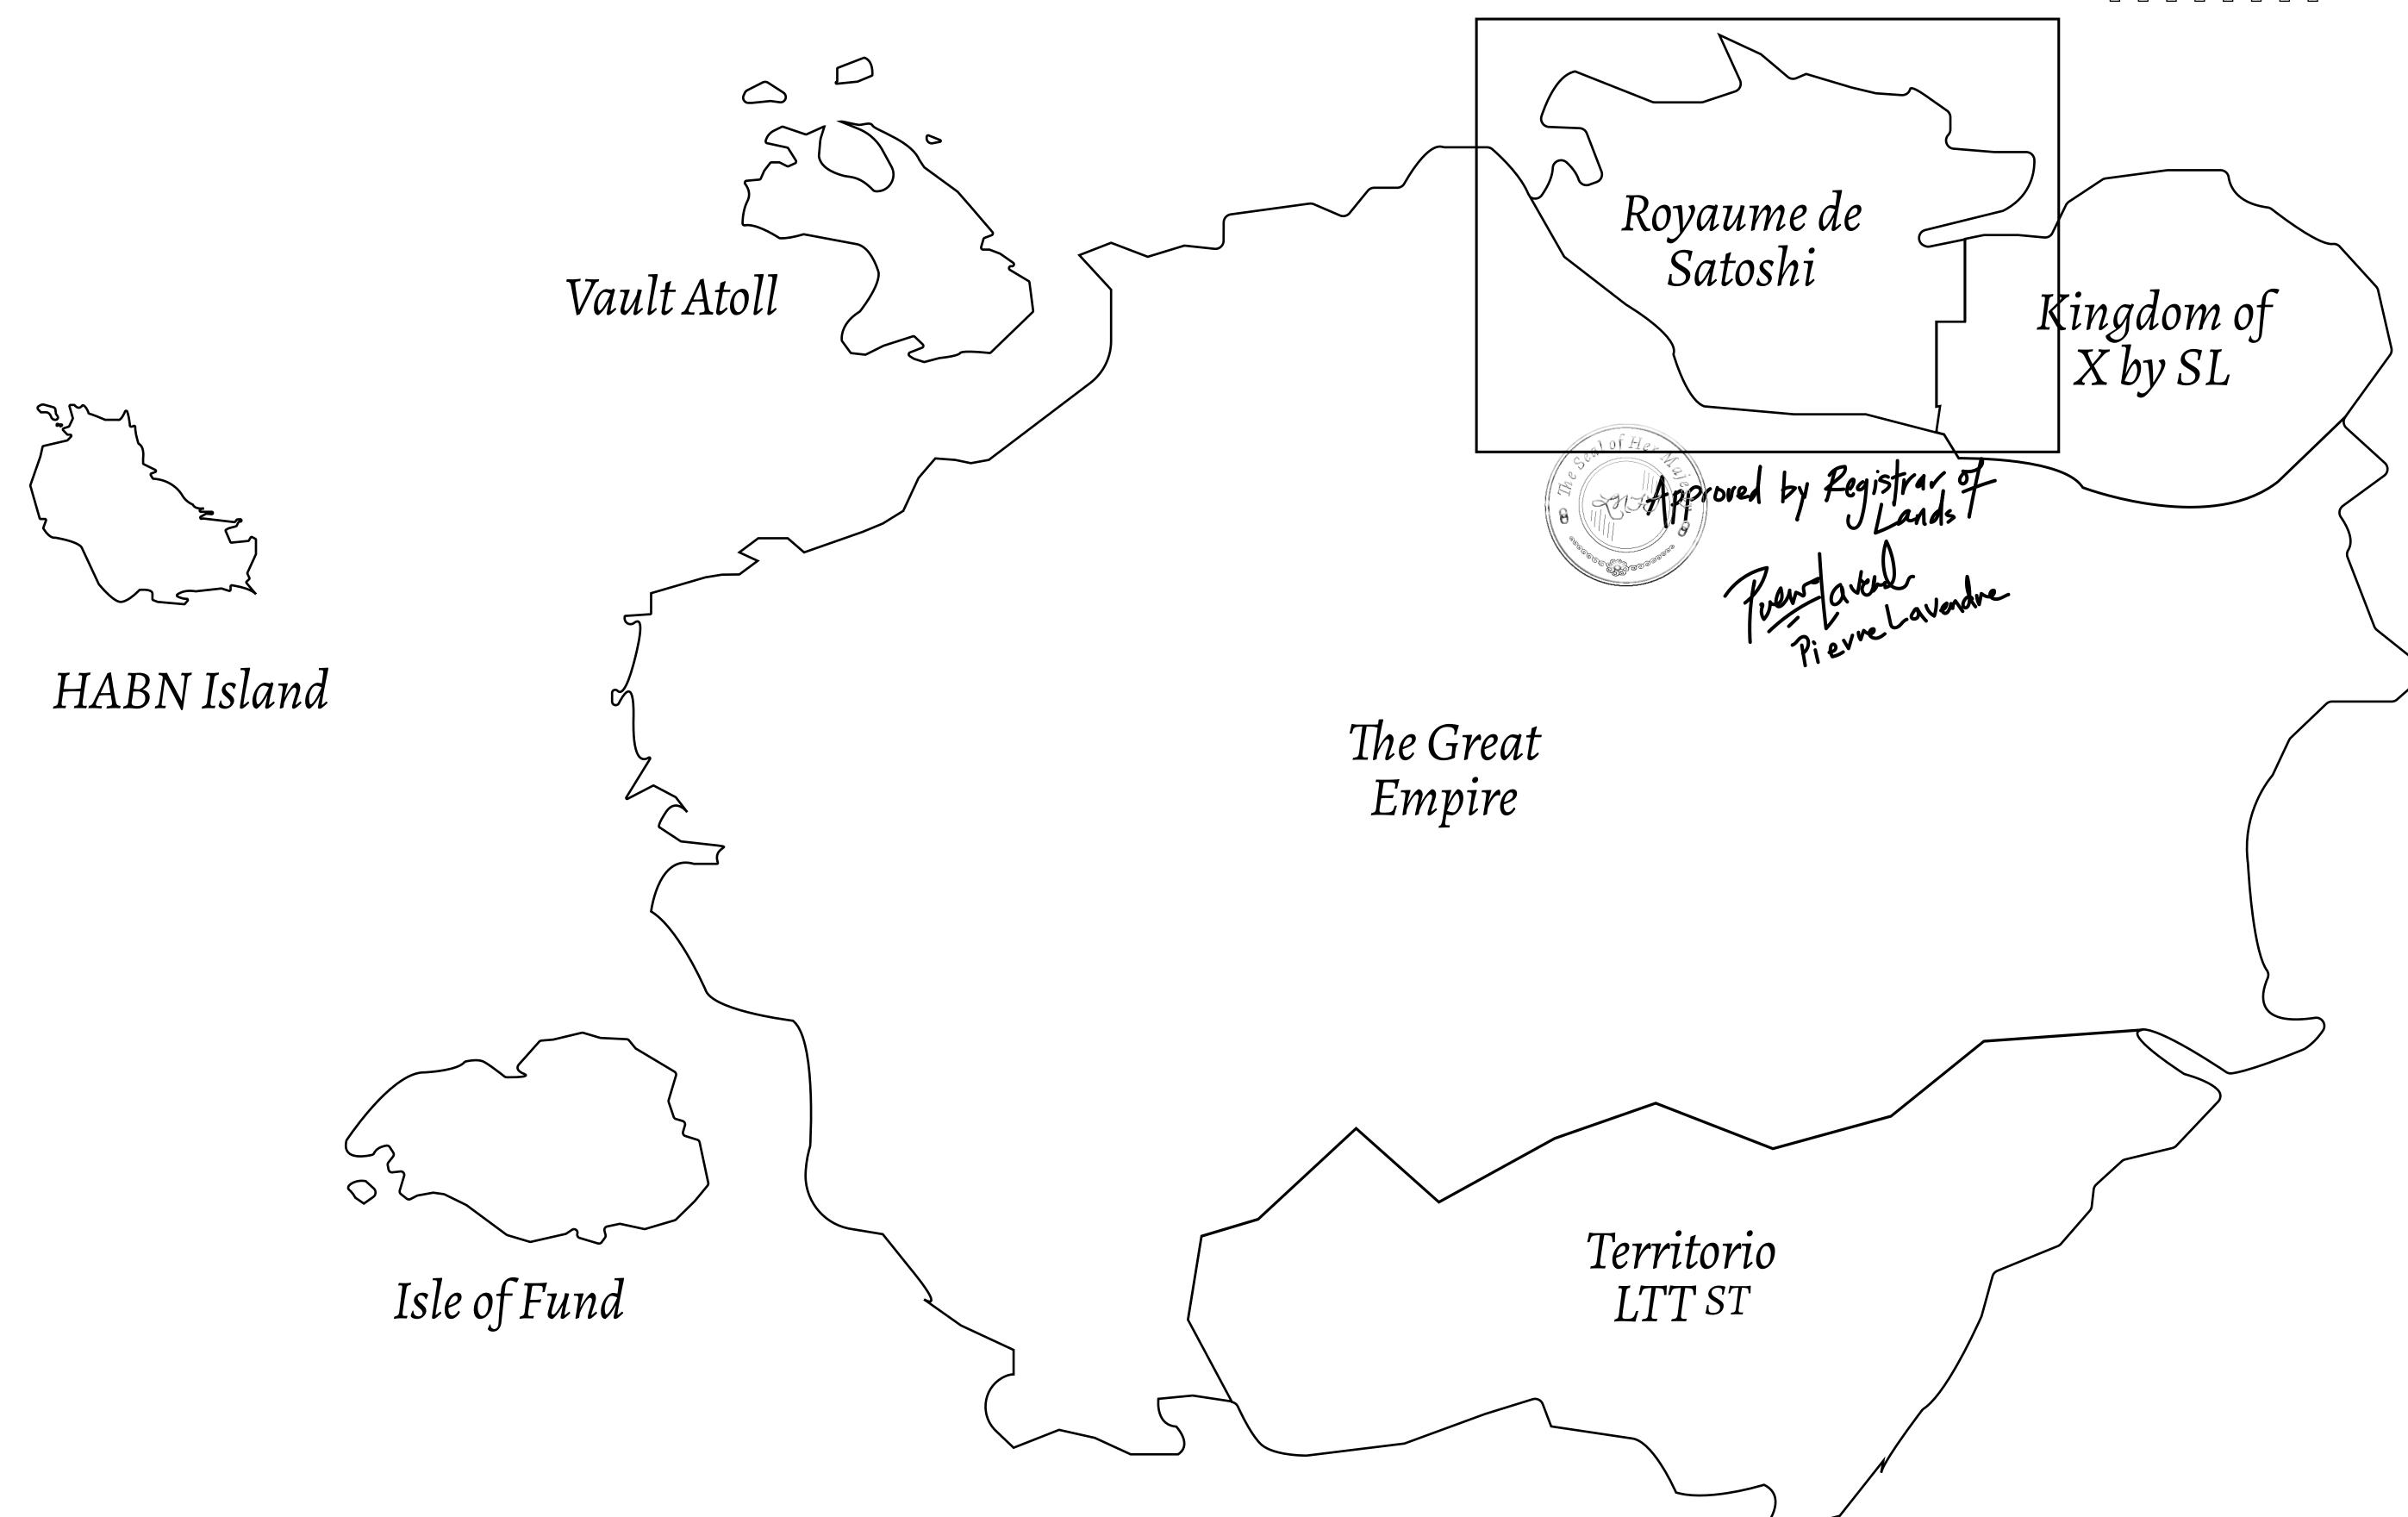

## GEOGRAPHY

COASTLINE 131 KM (81.40 MILES)

BORDERS OCEAN, THE GREAT EMPIRE, X BY SL

HIGHEST POINT MOUNT MEROPE +3588 M
LOWEST POINT THE PORT OF SATOSHI 0 M

PLOTS 331 SCALE 1:50000

## H.M. LNFT Land Registry

S159-221121

TITLE NUMBER

ADMINISTRATIVE AREA

ROYAUME DE SATOSHI

ISSUED 22 November 2021

SCALE **1/50000** 

OWNER ENTITLEMENT