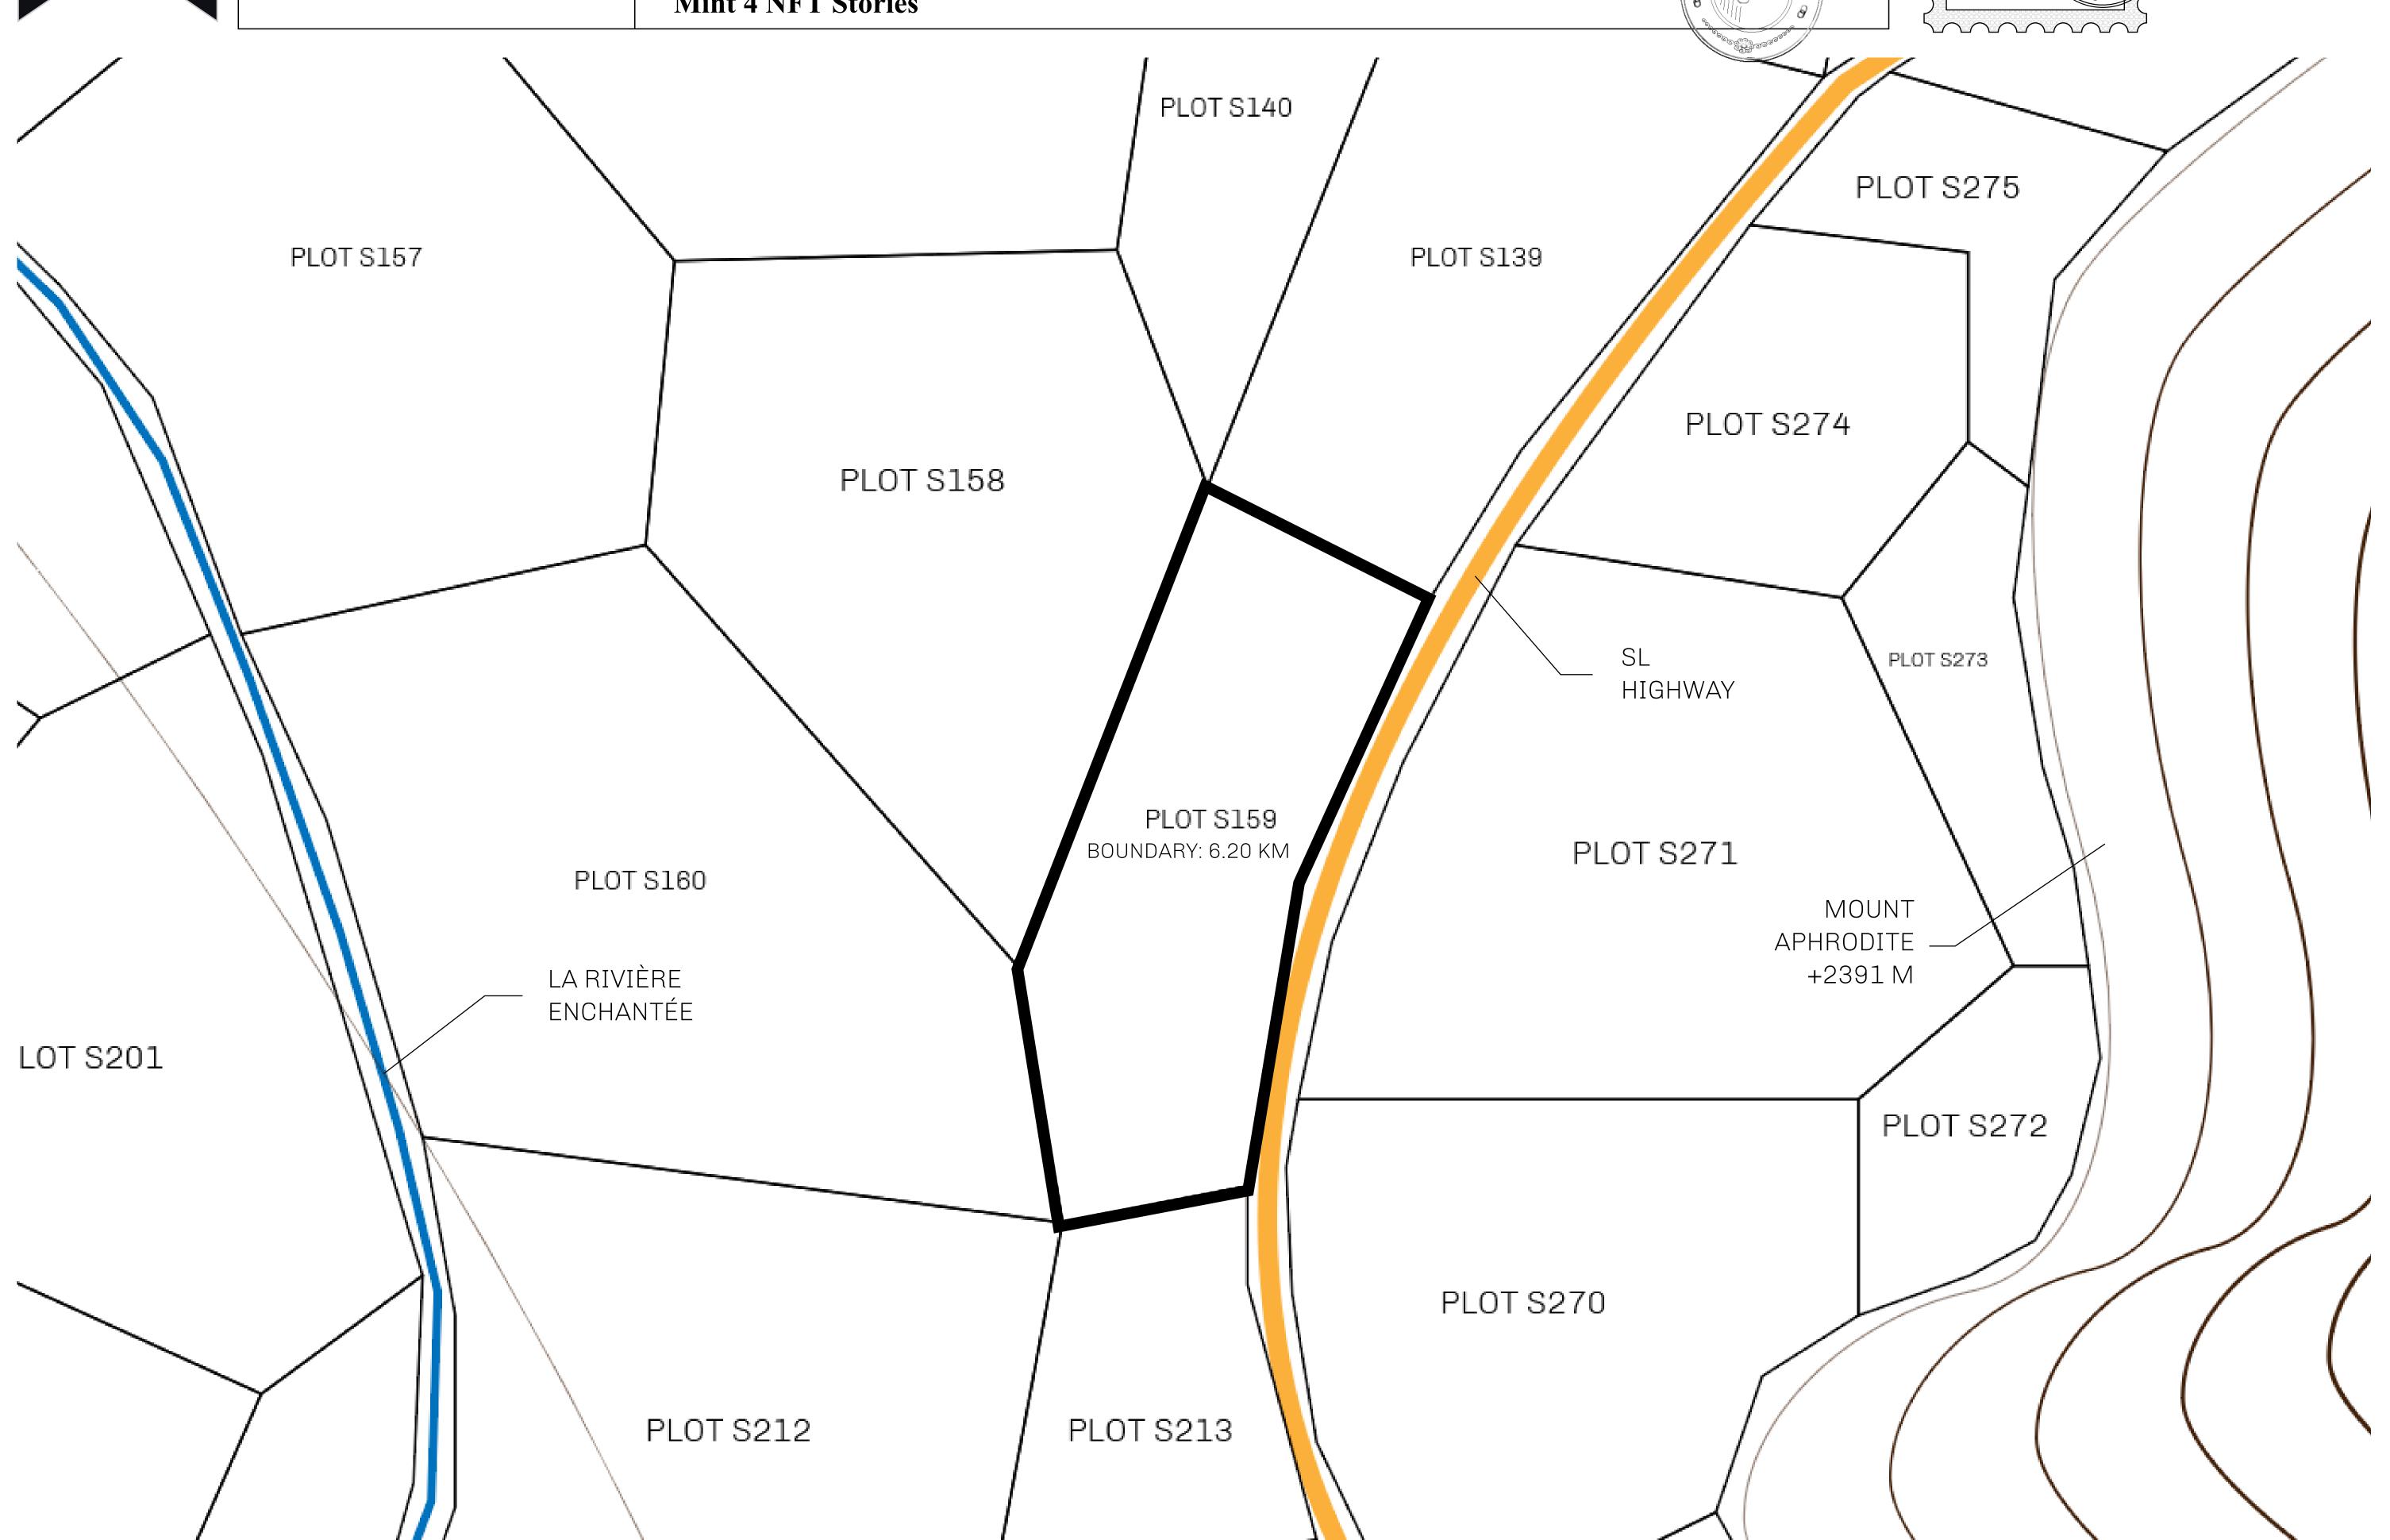

## LOOT NFT WORLD

PLOT S159-221121

## H.M. LNFT Land Registry

S159-221121

TITLE NUMBER

ADMINISTRATIVE AREA

ROYAUME DE SATOSHI

ISSUED 22 November 2021

SCALE **1/50000** 

OWNER ENTITLEMENT