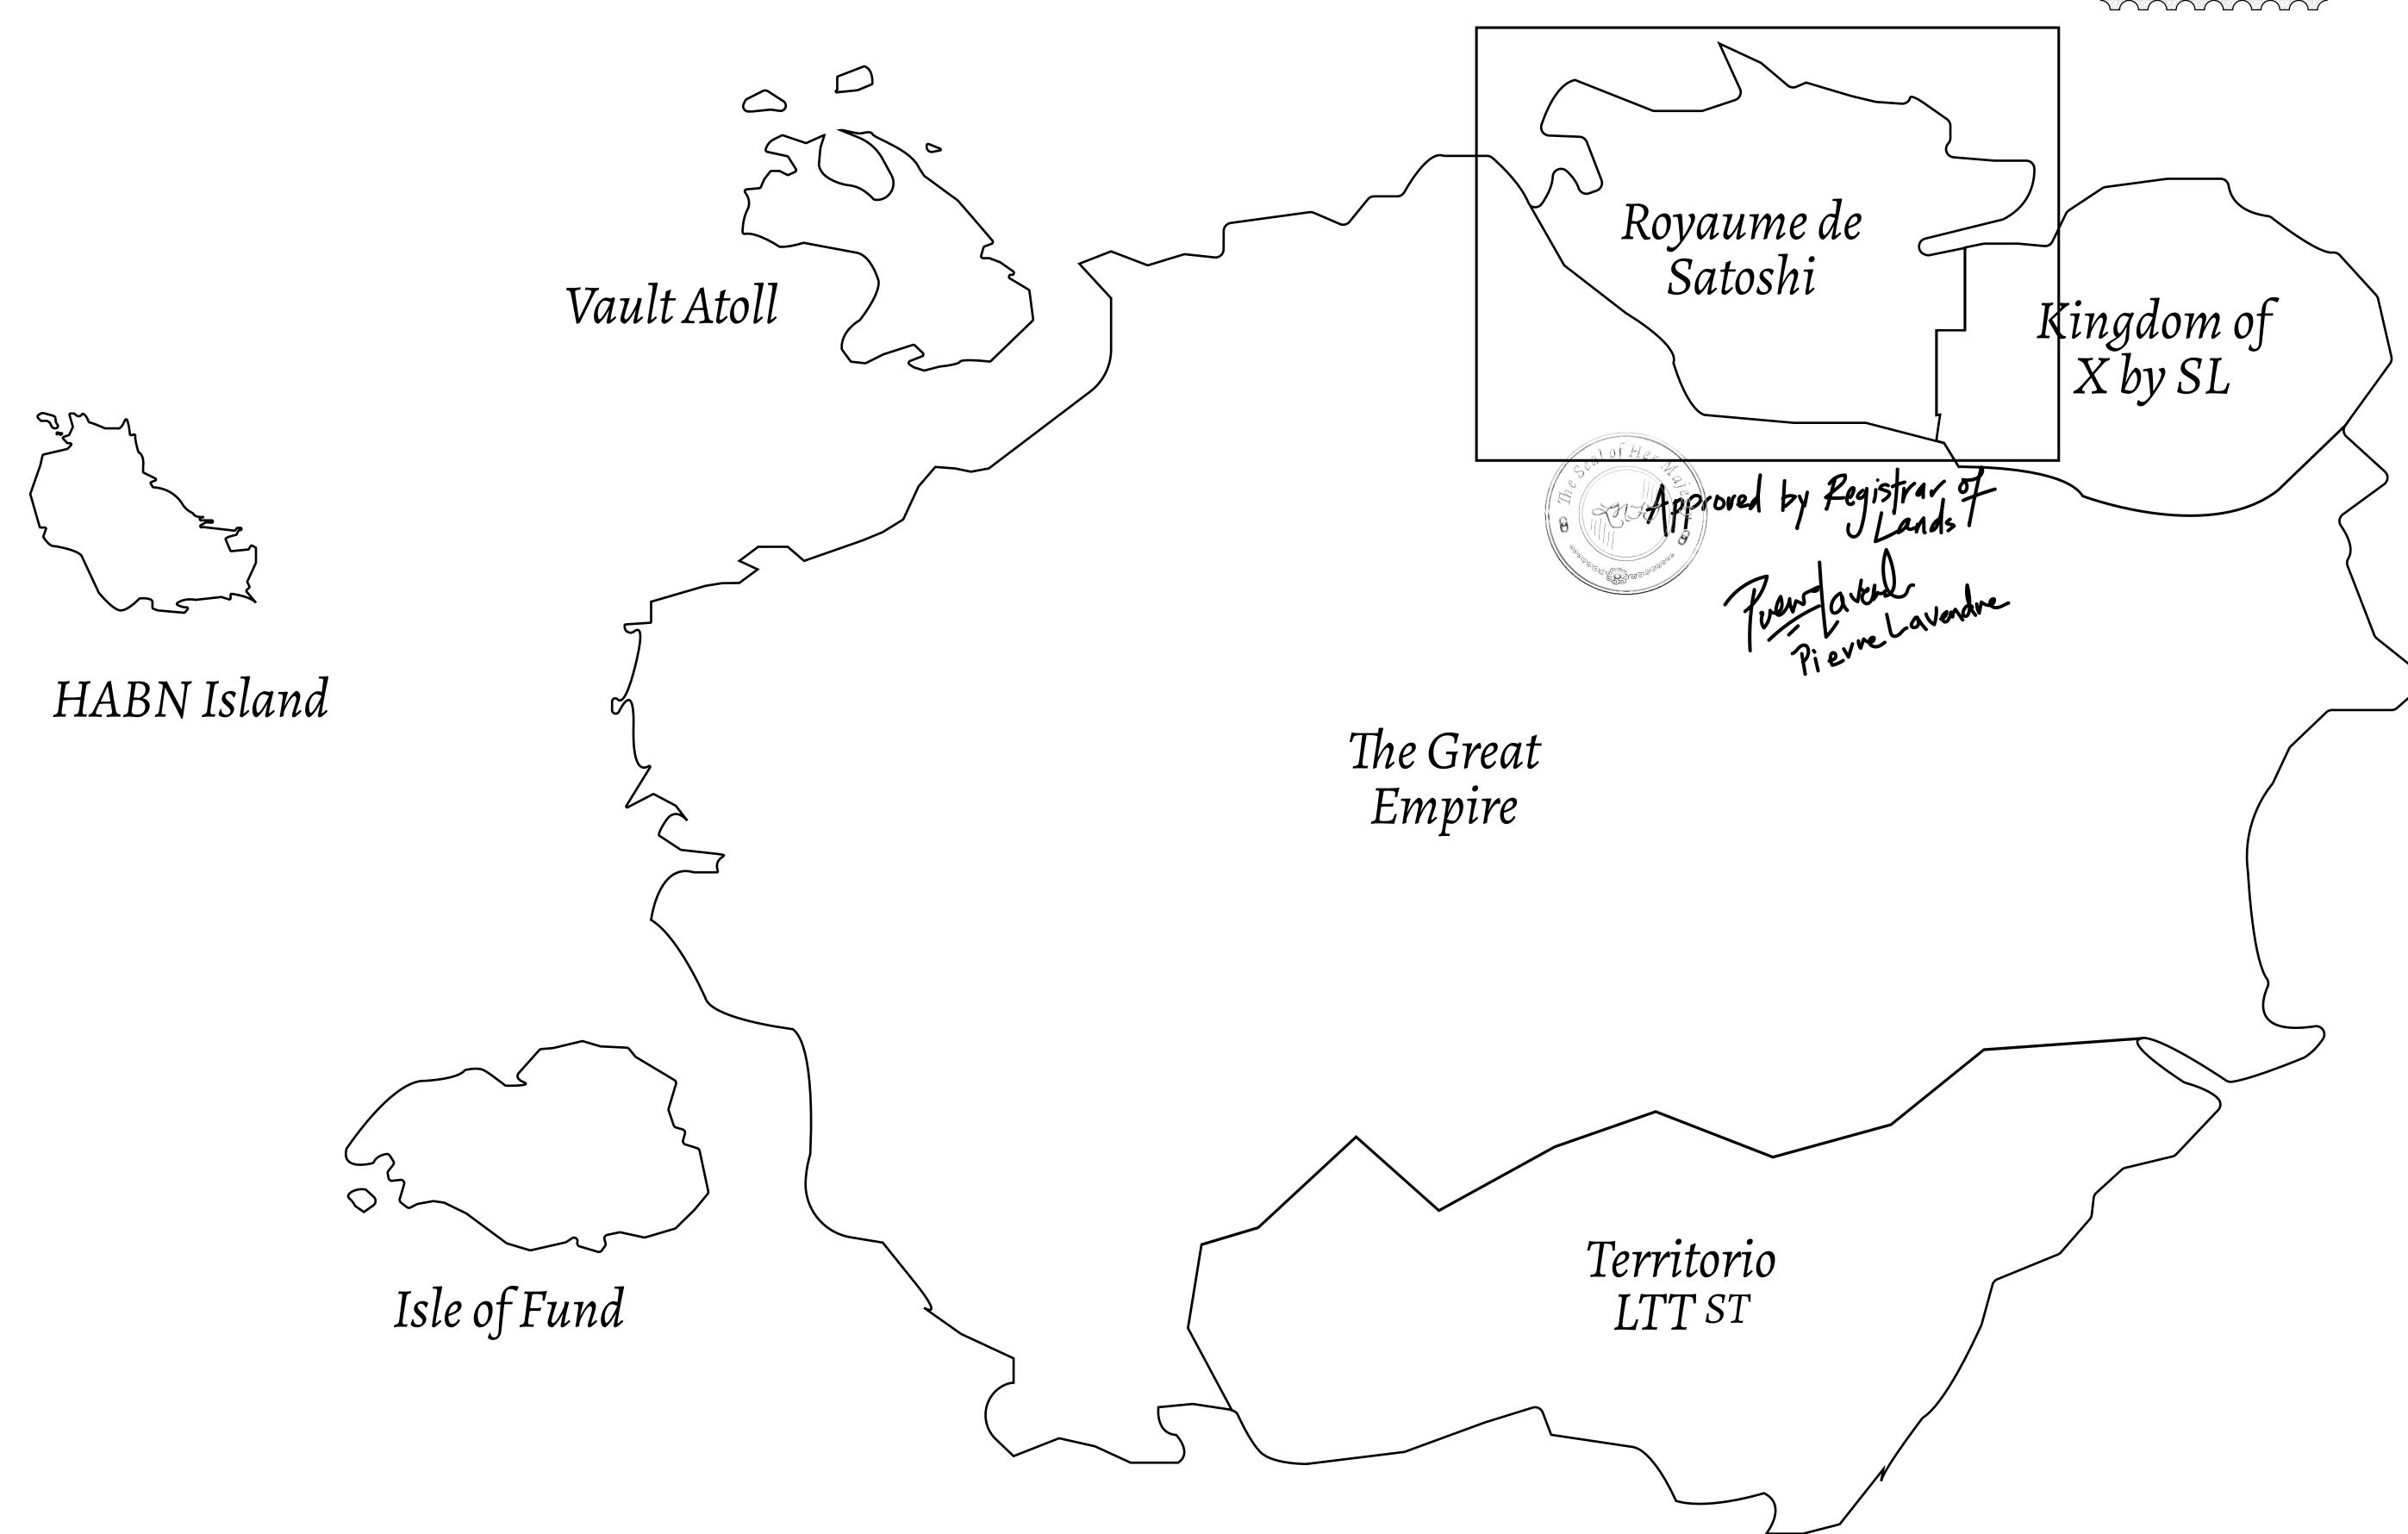

## GEOGRAPHY

COASTLINE 131 KM (81.40 MILES)

BORDERS OCEAN, THE GREAT EMPIRE, X BY SL

HIGHEST POINT MOUNT MEROPE +3588 M
LOWEST POINT THE PORT OF SATOSHI 0 M

PLOTS 331 SCALE 1:50000

## H.M. LNFT Land Registry

S158-221121

TITLE NUMBER

ADMINISTRATIVE AREA

ROYAUME DE SATOSHI

ISSUED 22 November 2021

SCALE **1/50000** 

OWNER ENTITLEMENT