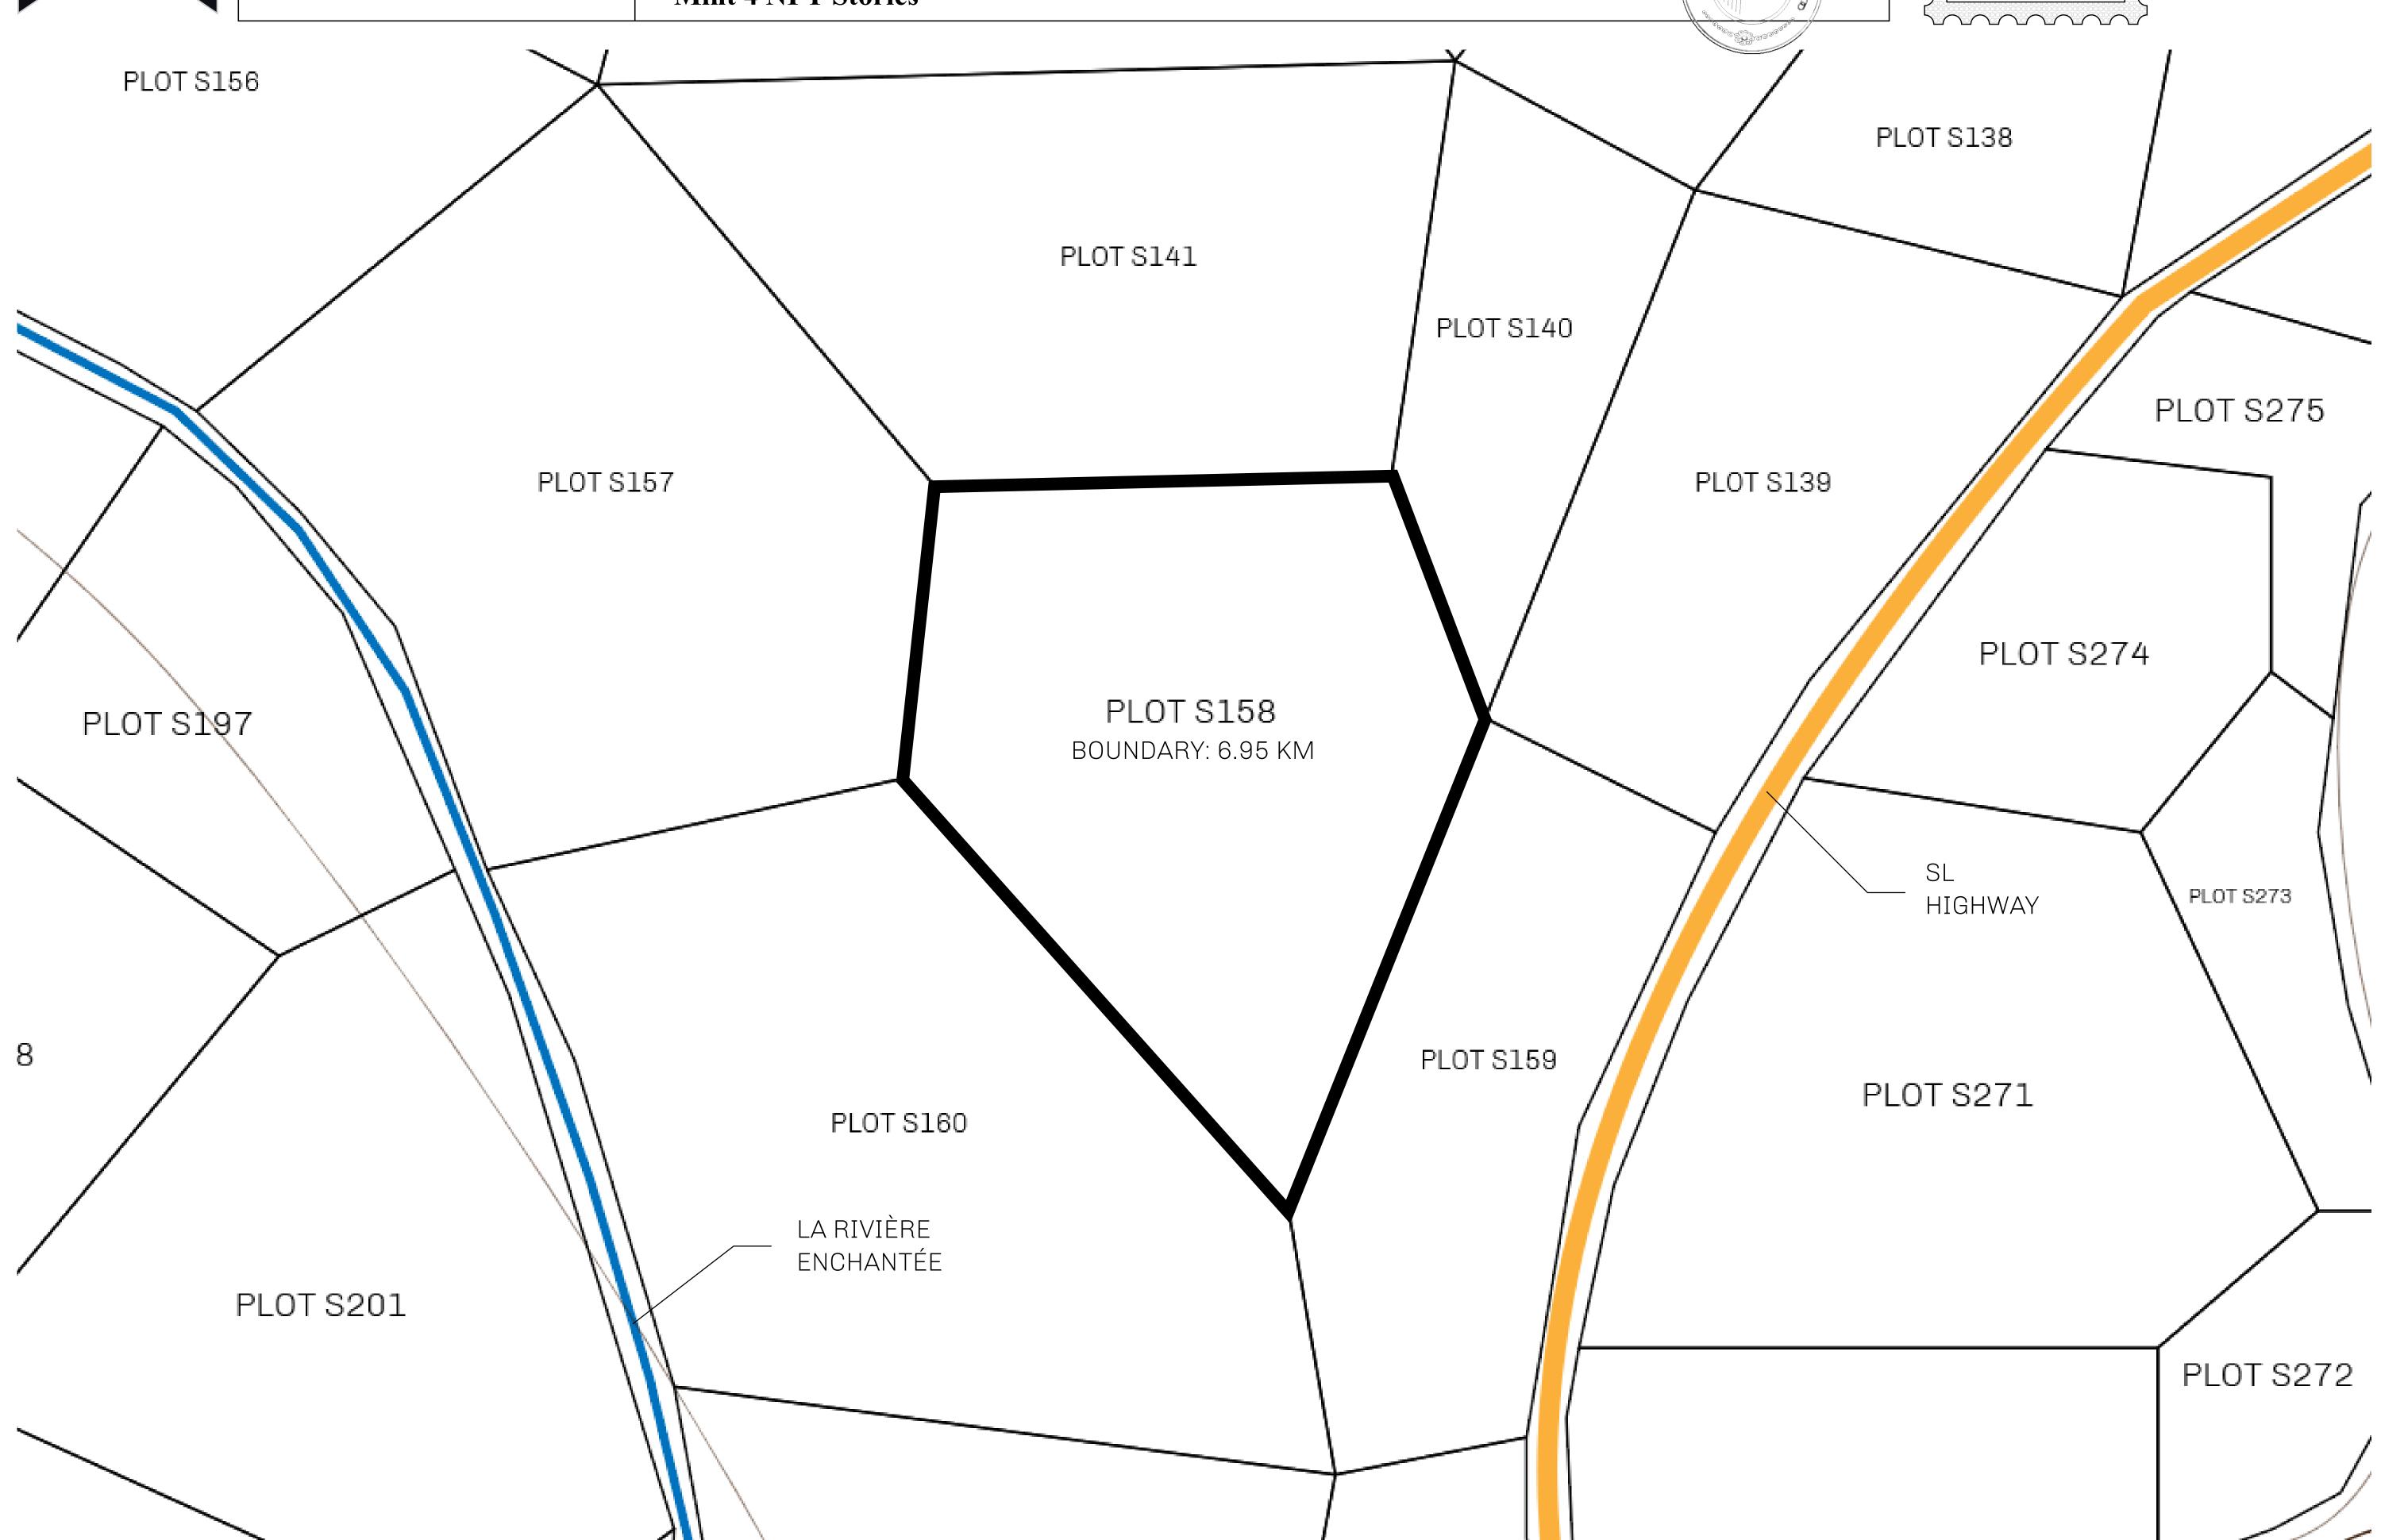

## H.M. LNFT Land Registry

S158-221121

TITLE NUMBER

ADMINISTRATIVE AREA

ROYAUME DE SATOSHI

ISSUED 22 November 2021

SCALE **1/50000** 

OWNER ENTITLEMENT

Type W-SL: Share of 1% of all LTT redeemed based on number of NFT Stories minted;

**Mint 4 NFT Stories** 