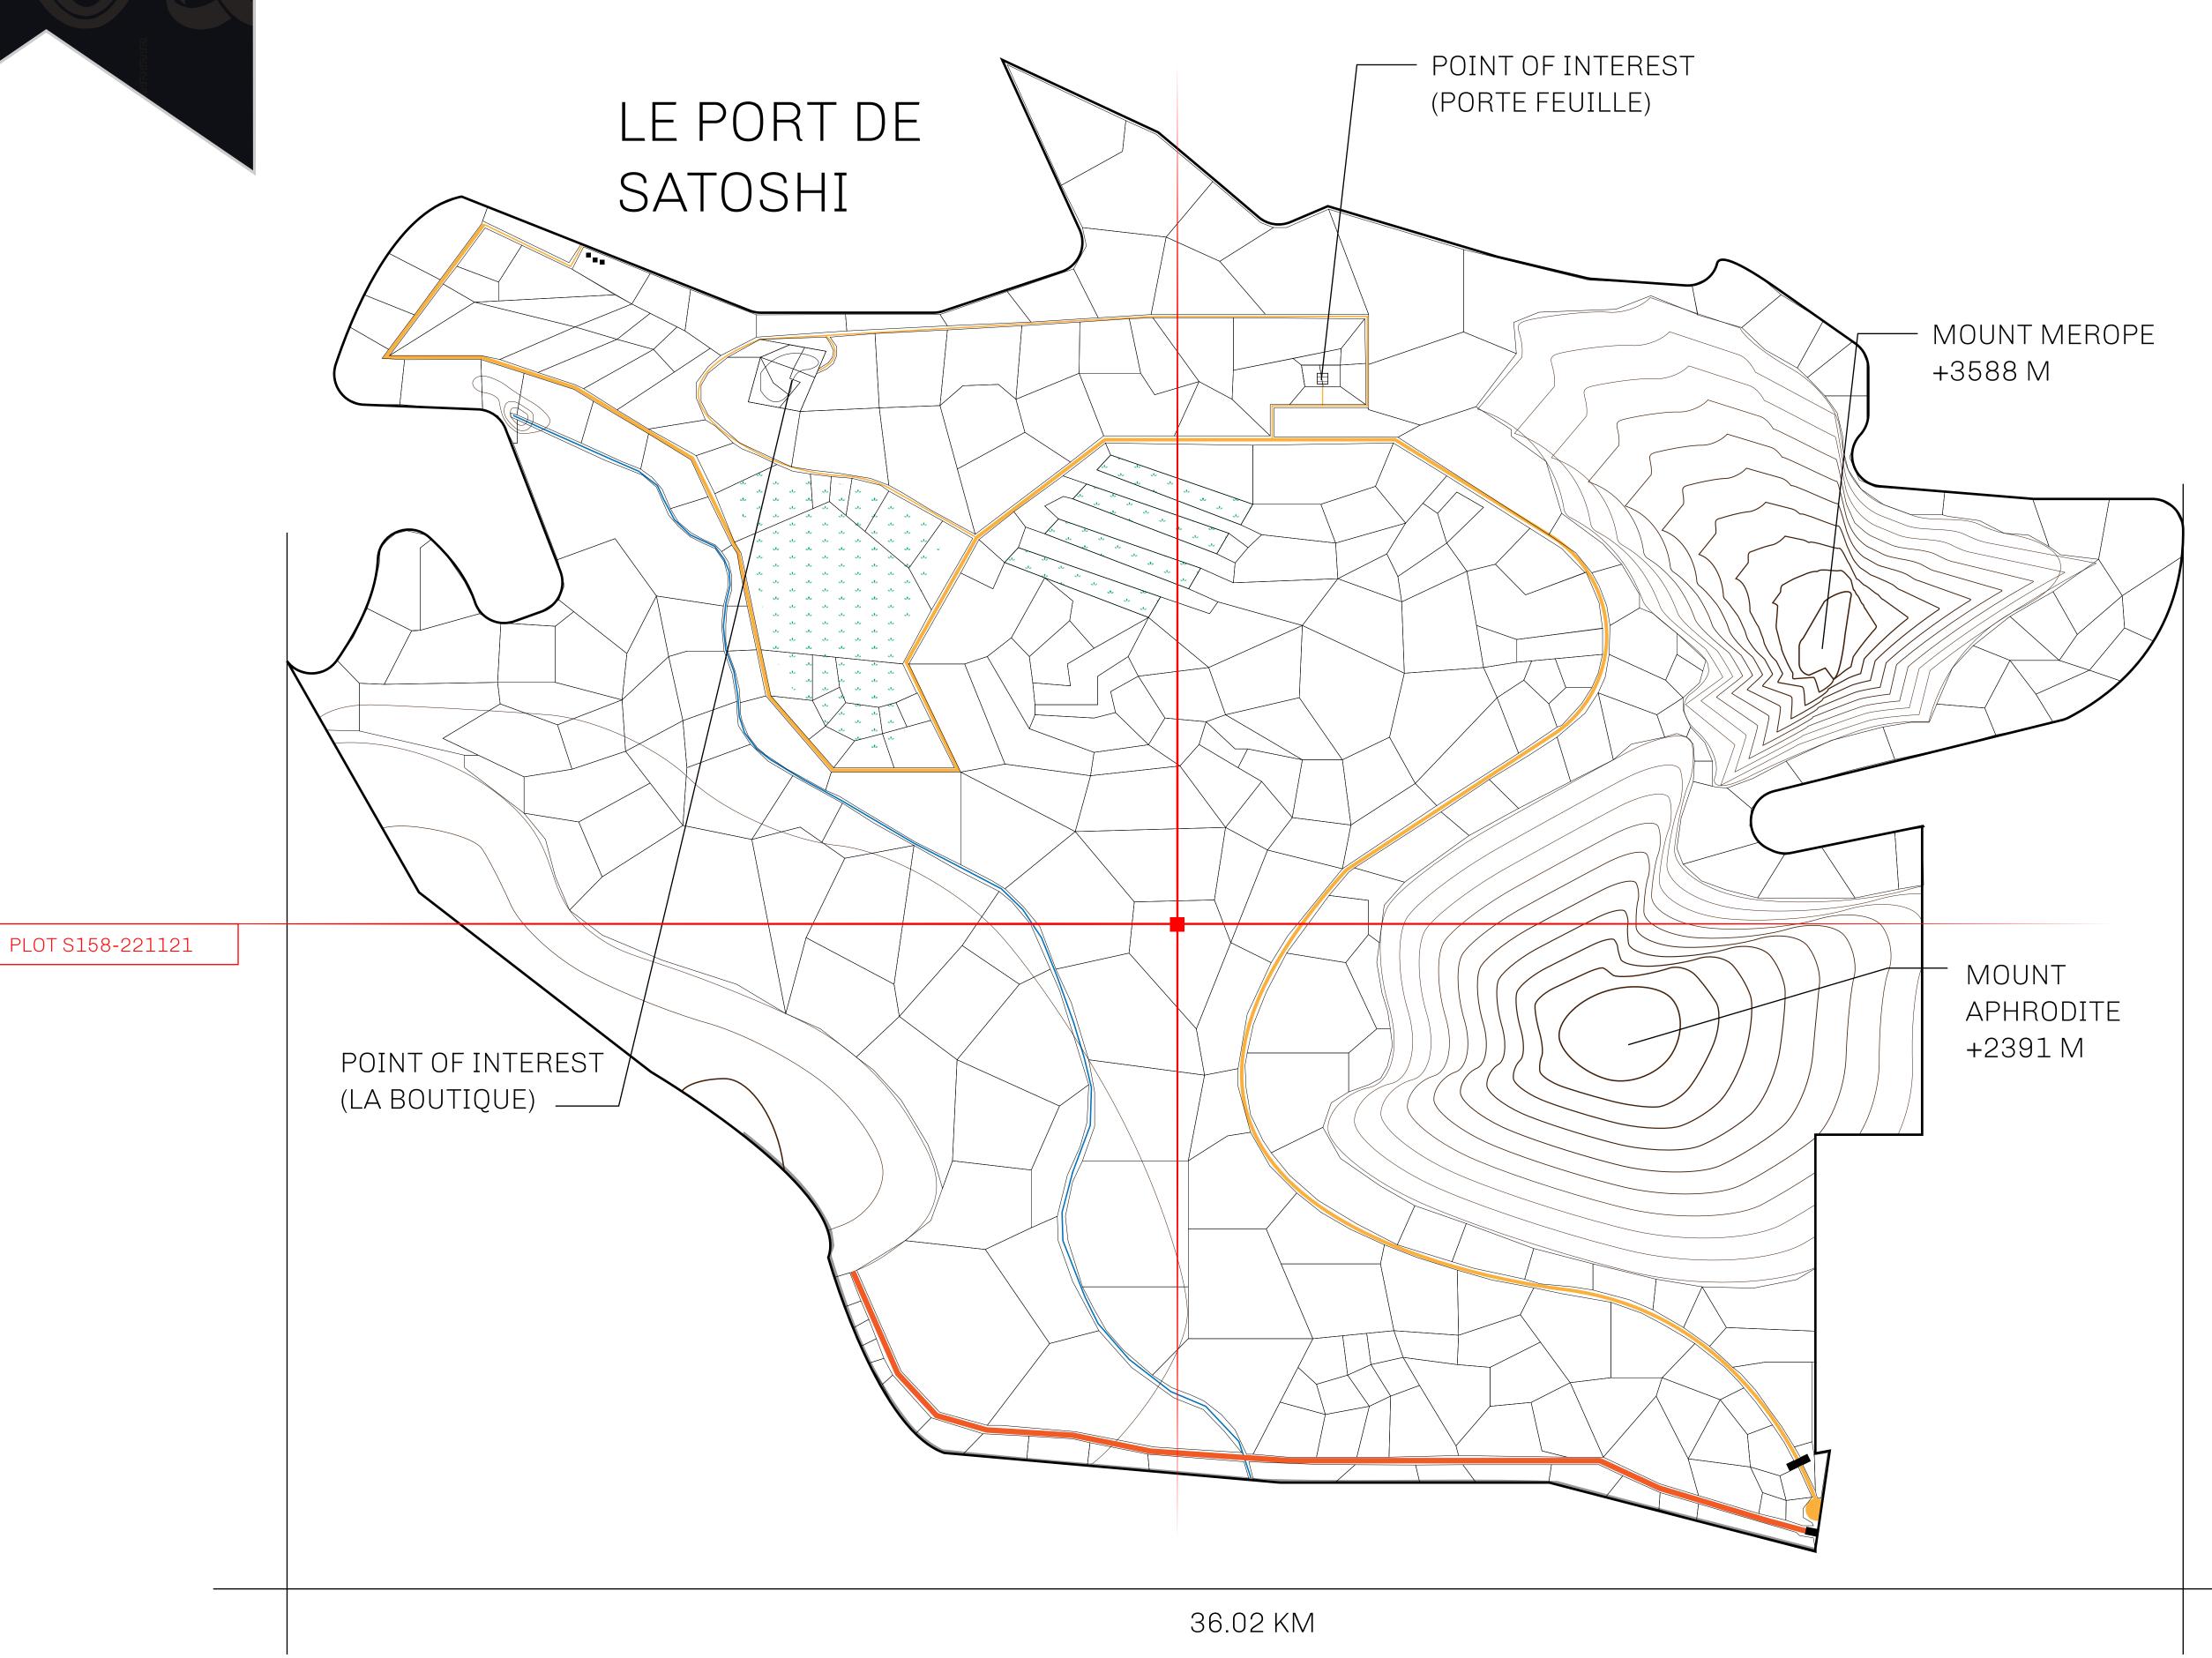

## GEOGRAPHY

COASTLINE 131 KM (81.40 MILES)

BORDERS OCEAN, THE GREAT EMPIRE, X BY SL

HIGHEST POINT MOUNT MEROPE +3588 M
LOWEST POINT THE PORT OF SATOSHI 0 M

PLOTS 331 SCALE 1:50000

## LES SULTANS

A place of stunning beauty, Le Royaume is known for its exquisite shopping, parks, and grand boulevards. Satoshi's Lounge (the area of La Boutique and Porte Feuille) offers limited-edition and unique items only available for sale in LTT. Land, all sorts of embellishments, and widgets are sold exclusively here. All items are offered first on auction for 24 hours (with a reserve price), and if the reserve is not met, they are listed in a buy-it-now format (reserve price, plus 10%).