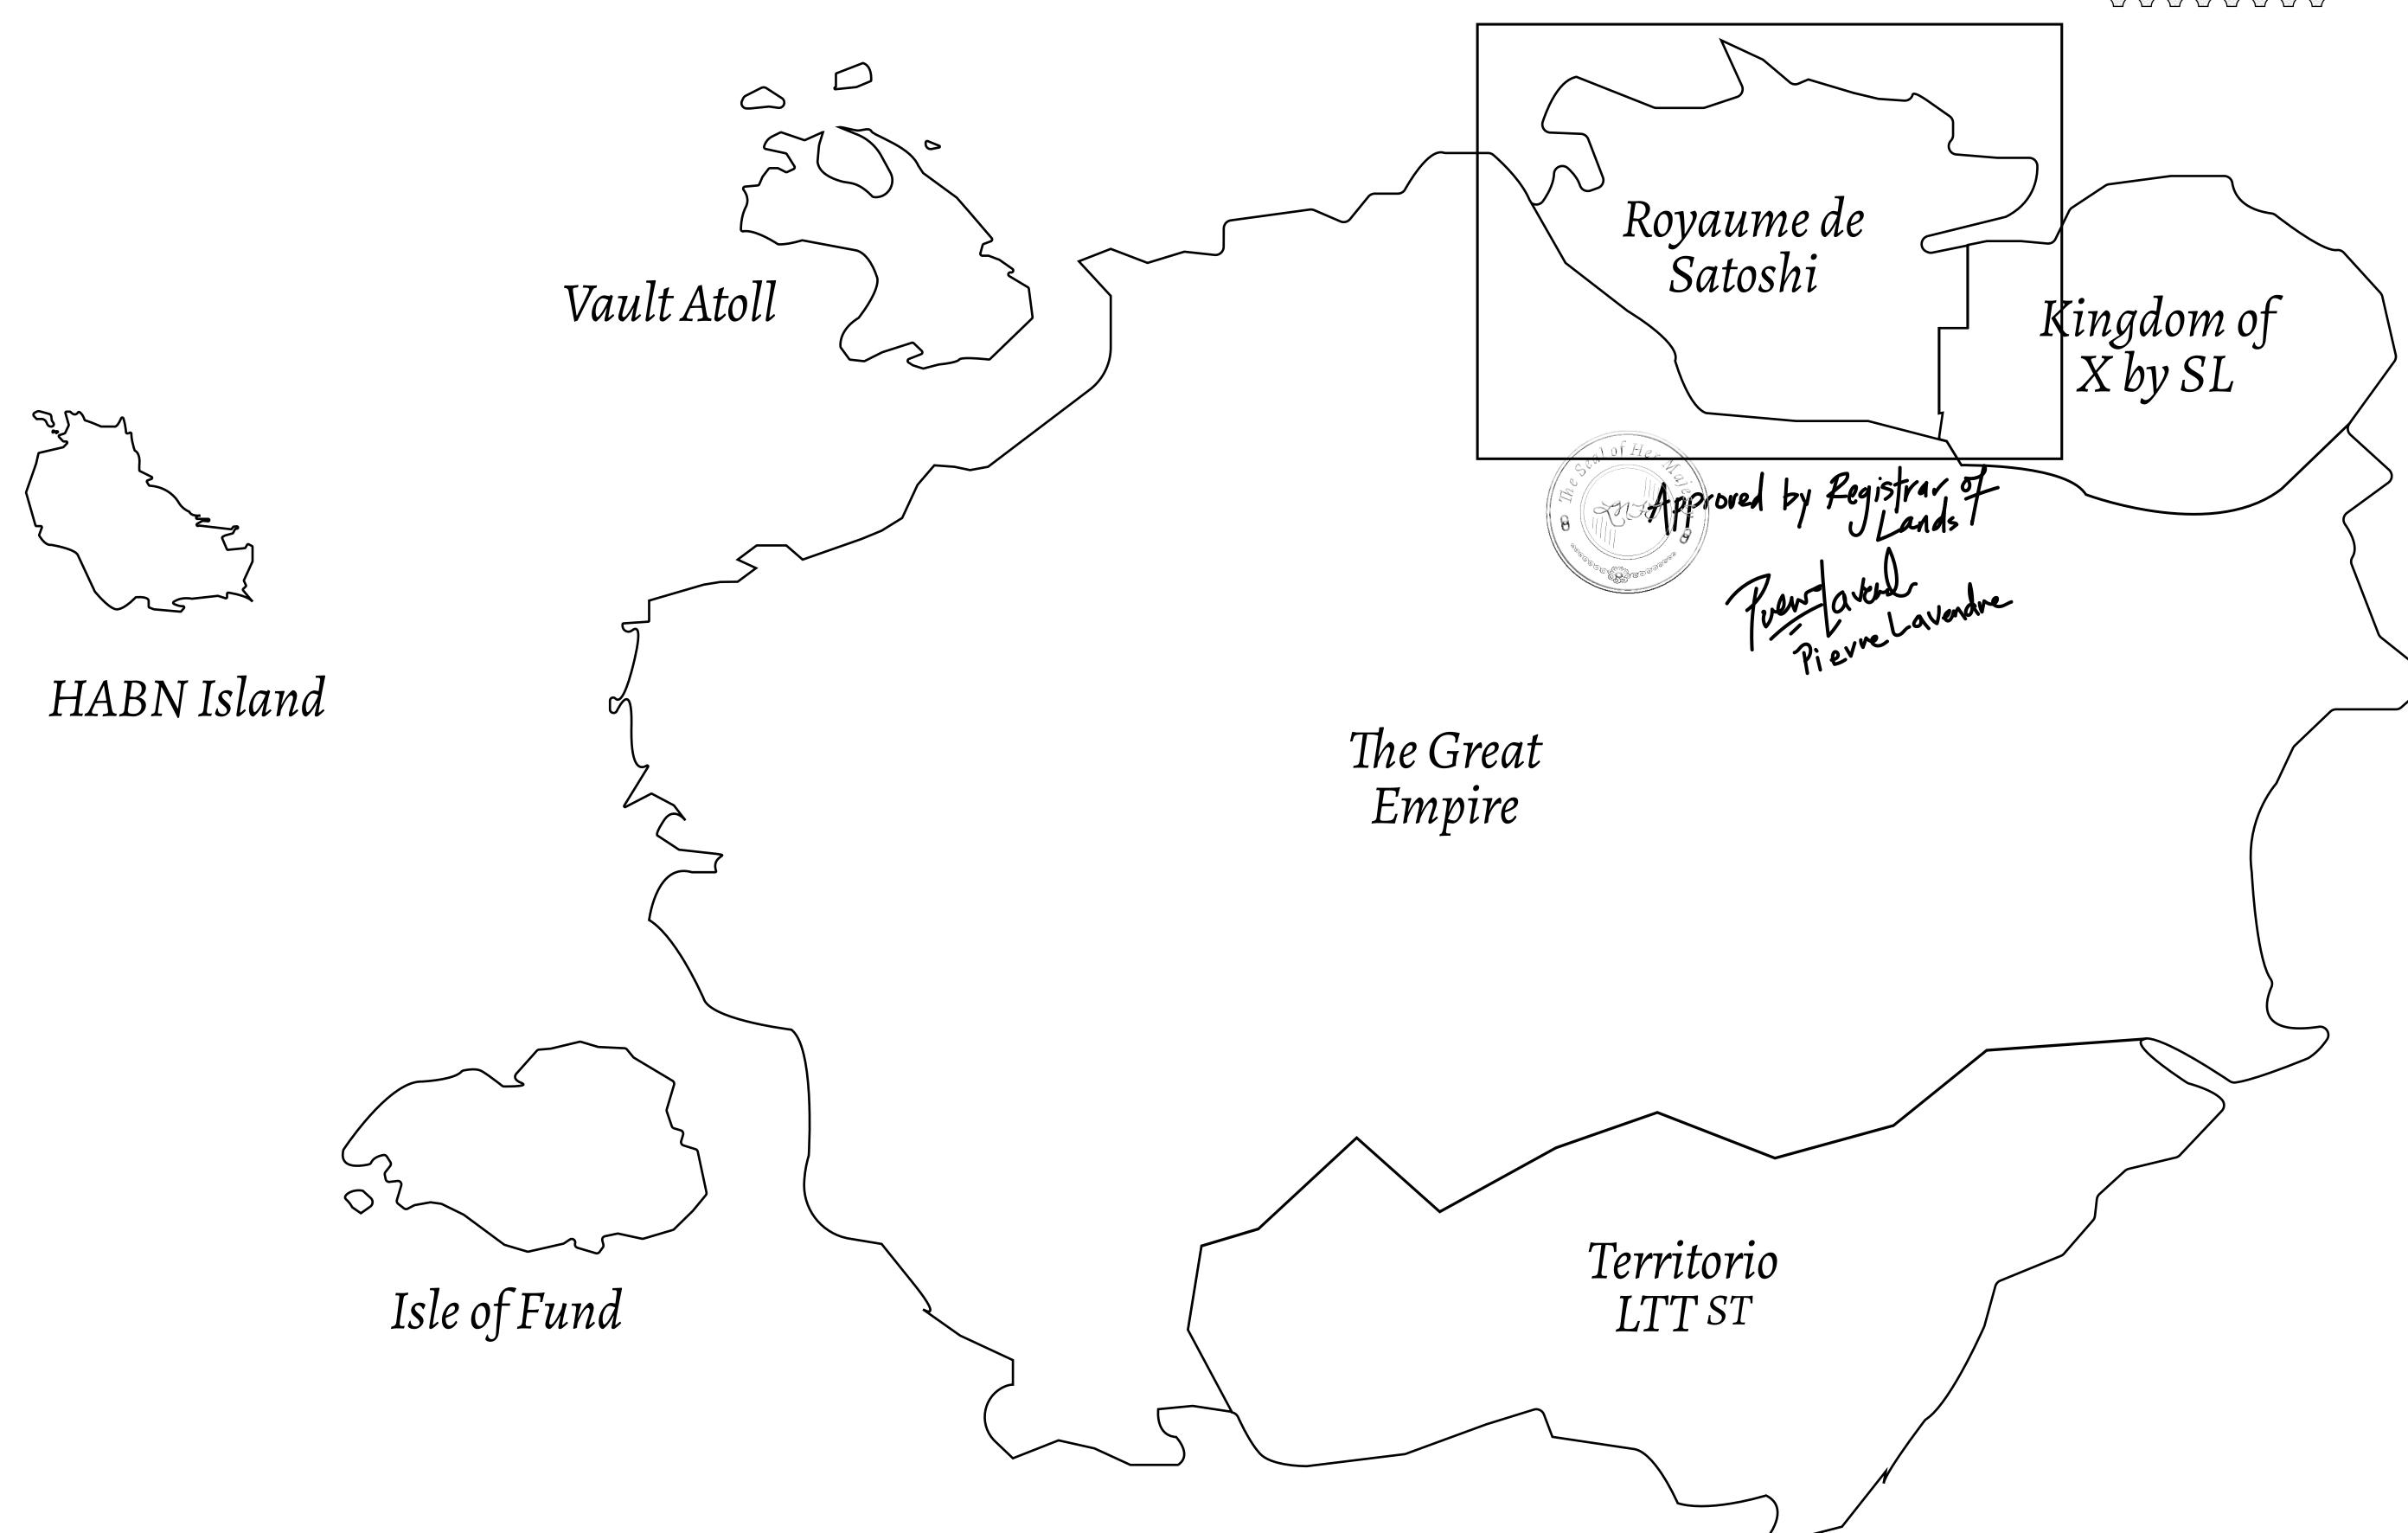

## GEOGRAPHY

COASTLINE 131 KM (81.40 MILES)

BORDERS OCEAN, THE GREAT EMPIRE, X BY SL

HIGHEST POINT MOUNT MEROPE +3588 M
LOWEST POINT THE PORT OF SATOSHI 0 M

PLOTS 331 SCALE 1:50000

## H.M. LNFT Land Registry

S156-211121

TITLE NUMBER

ADMINISTRATIVE AREA

ROYAUME DE SATOSHI

ISSUED 21 November 2021

SCALE **1/50000** 

OWNER ENTITLEMENT