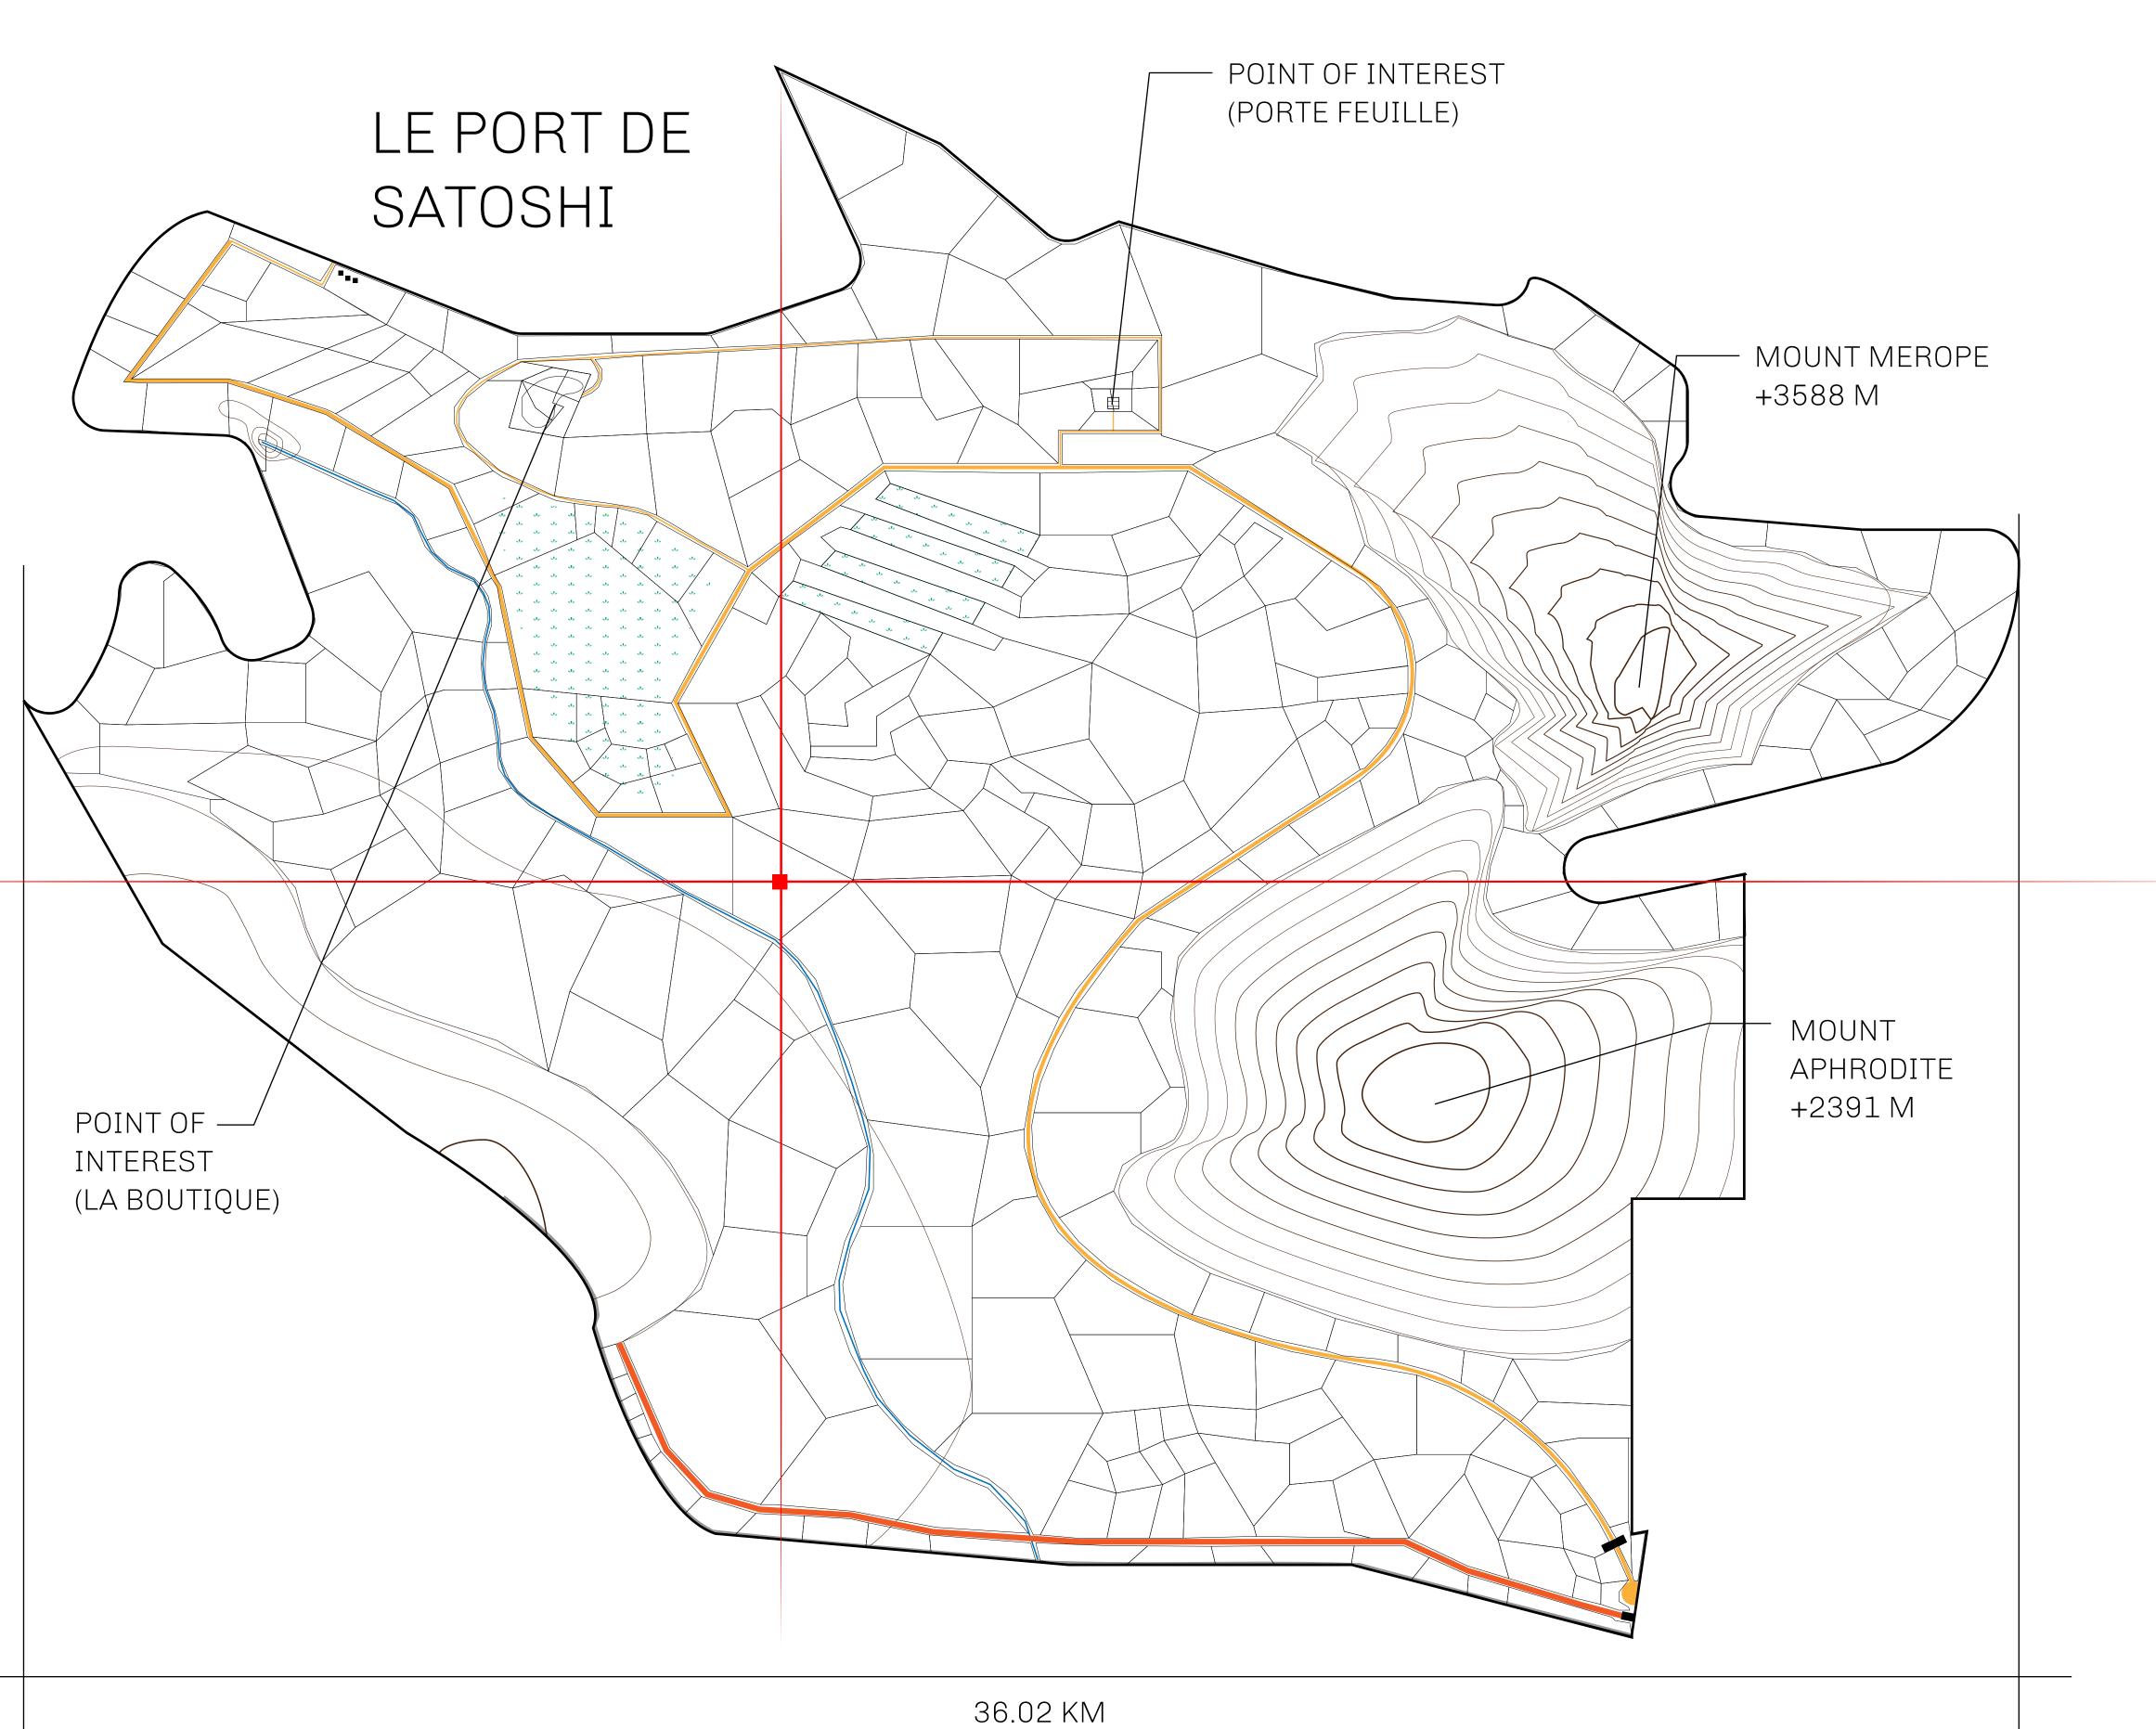

## GEOGRAPHY

COASTLINE 131 KM (81.40 MILES)

BORDERS OCEAN, THE GREAT EMPIRE, X BY SL

HIGHEST POINT MOUNT MEROPE +3588 M
LOWEST POINT THE PORT OF SATOSHI 0 M

PLOTS 331 SCALE 1:50000

## LES SULTANS

A place of stunning beauty, Le Royaume is known for its exquisite shopping, parks, and grand boulevards. Satoshi's Lounge (the area of La Boutique and Porte Feuille) offers limited-edition and unique items only available for sale in LTT. Land, all sorts of embellishments, and widgets are sold exclusively here. All items are offered first on auction for 24 hours (with a reserve price), and if the reserve is not met, they are listed in a buy-it-now format (reserve price, plus 10%).