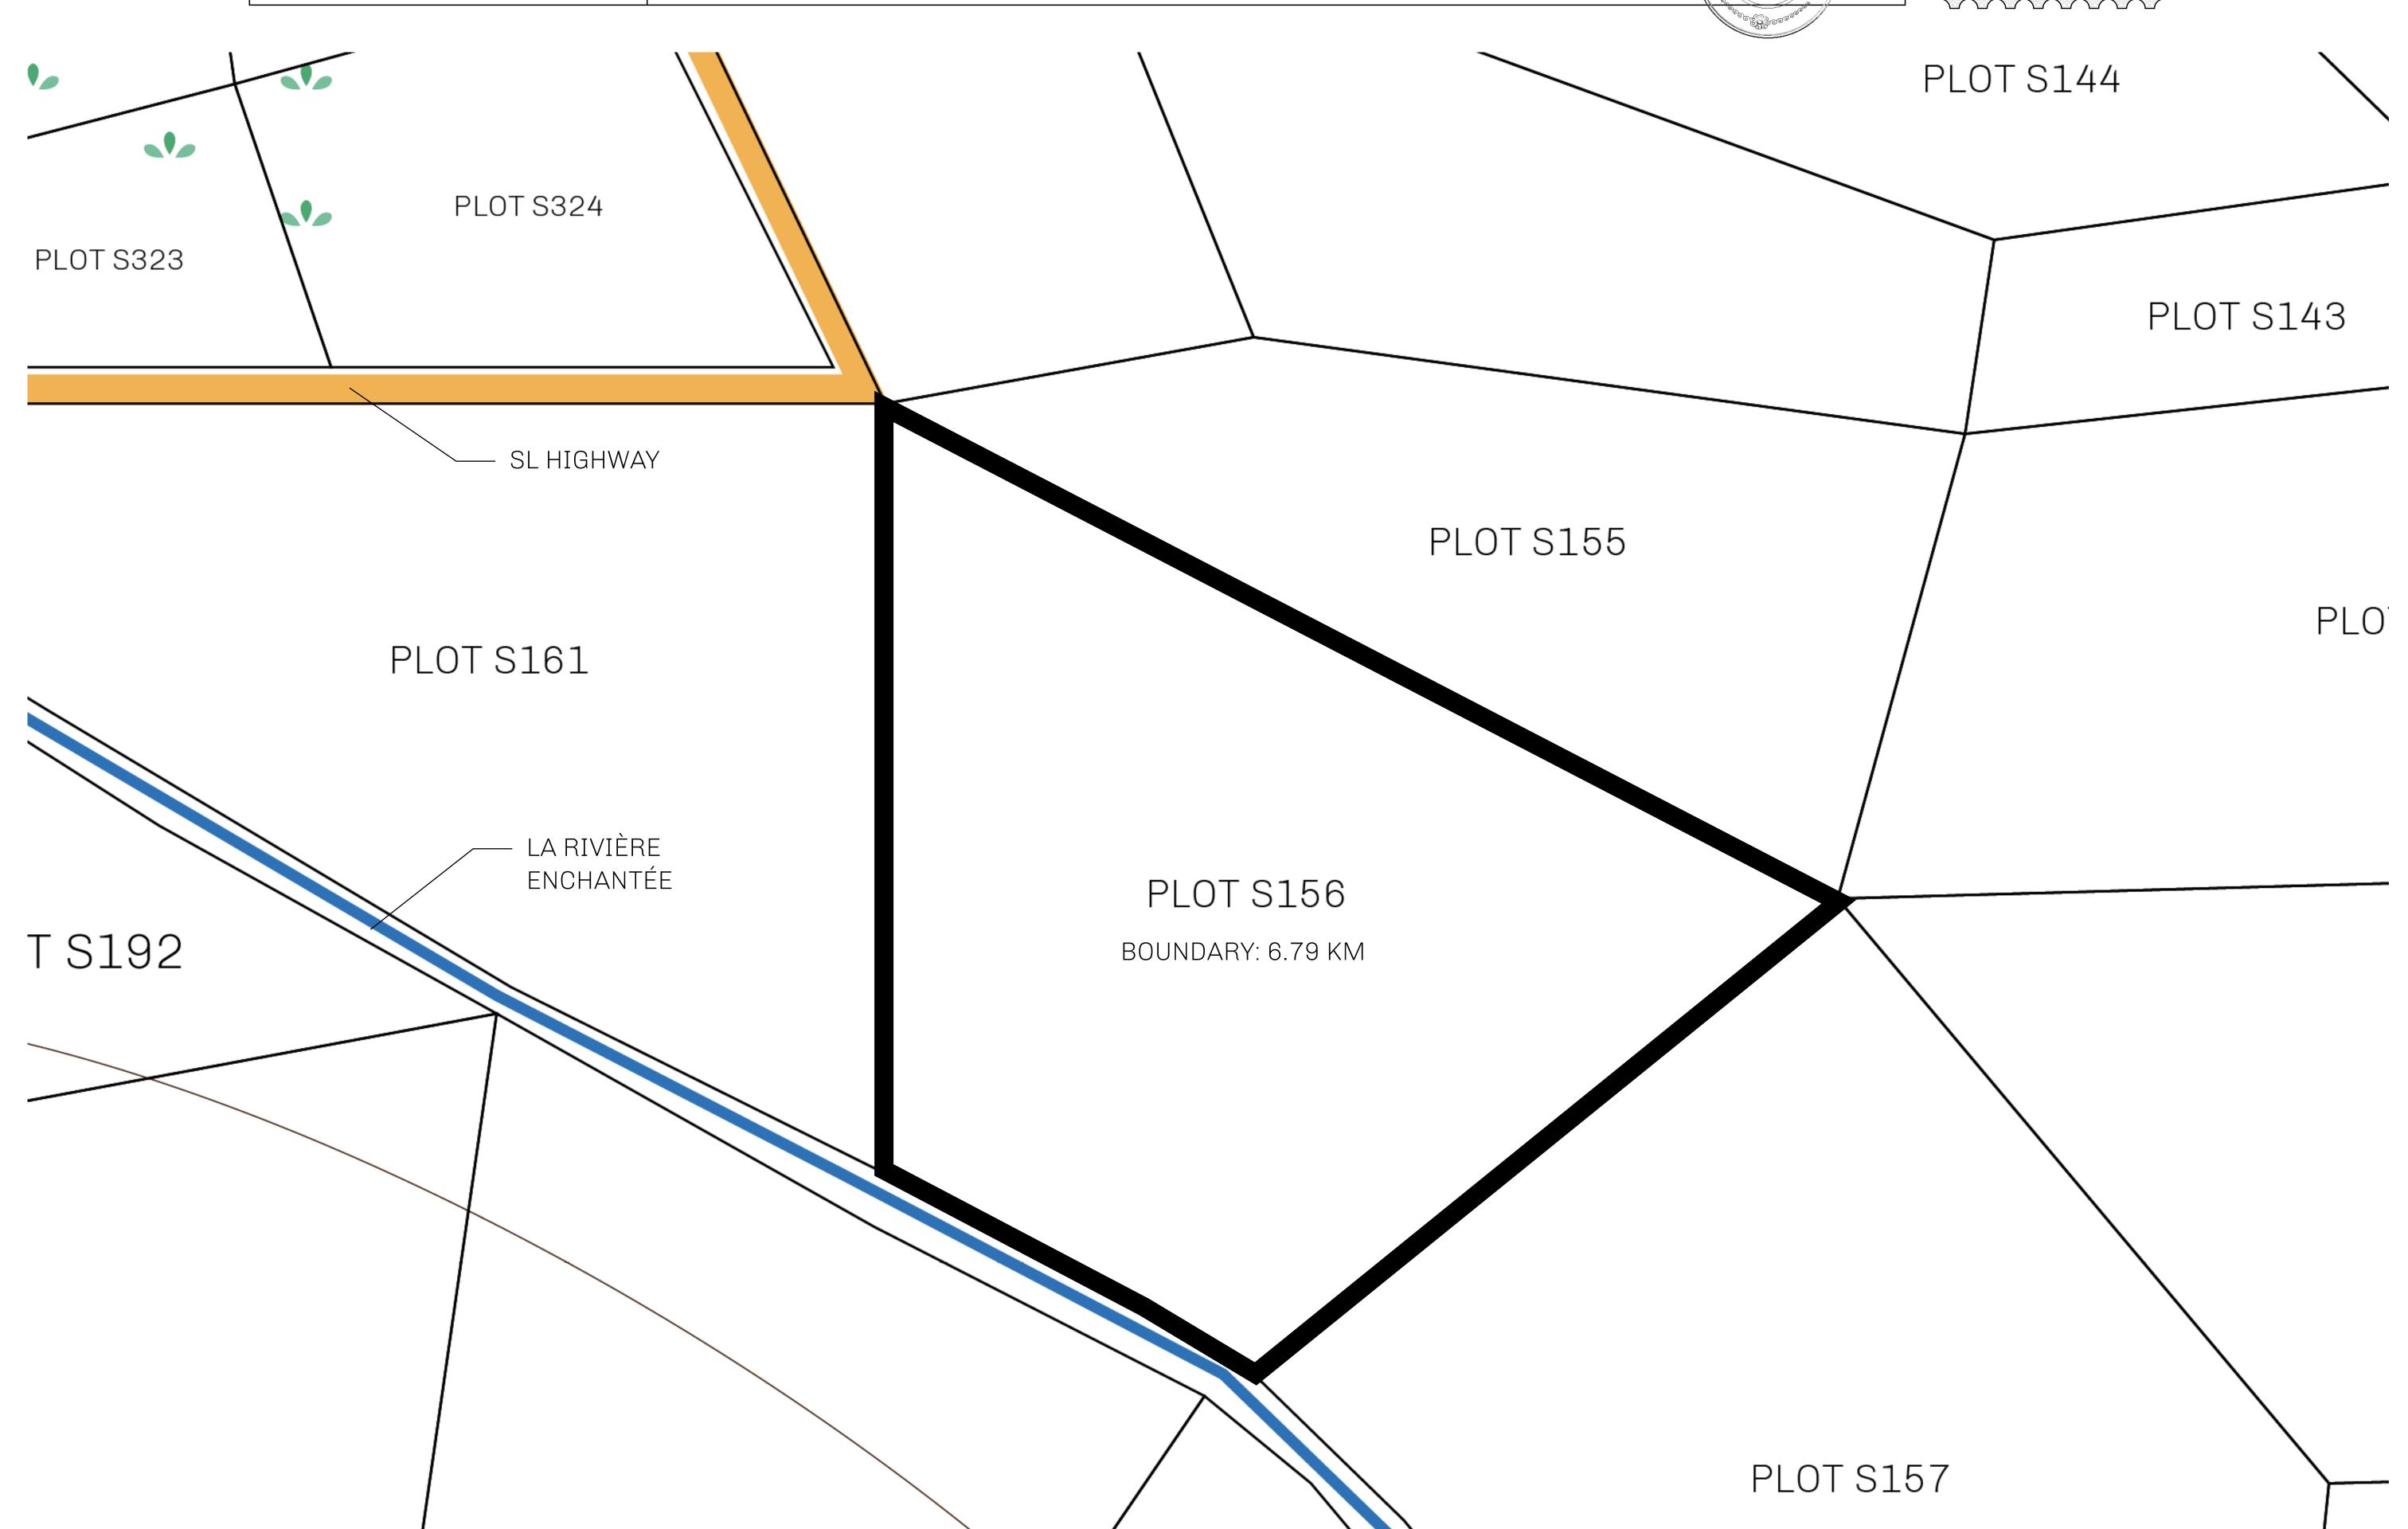

## LOOT NFT WORLD

PLOT S156-211121

## H.M. LNFT Land Registry

S156-211121

TITLE NUMBER

ADMINISTRATIVE AREA

ROYAUME DE SATOSHI

ISSUED 21 November 2021

SCALE **1/50000** 

OWNER ENTITLEMENT