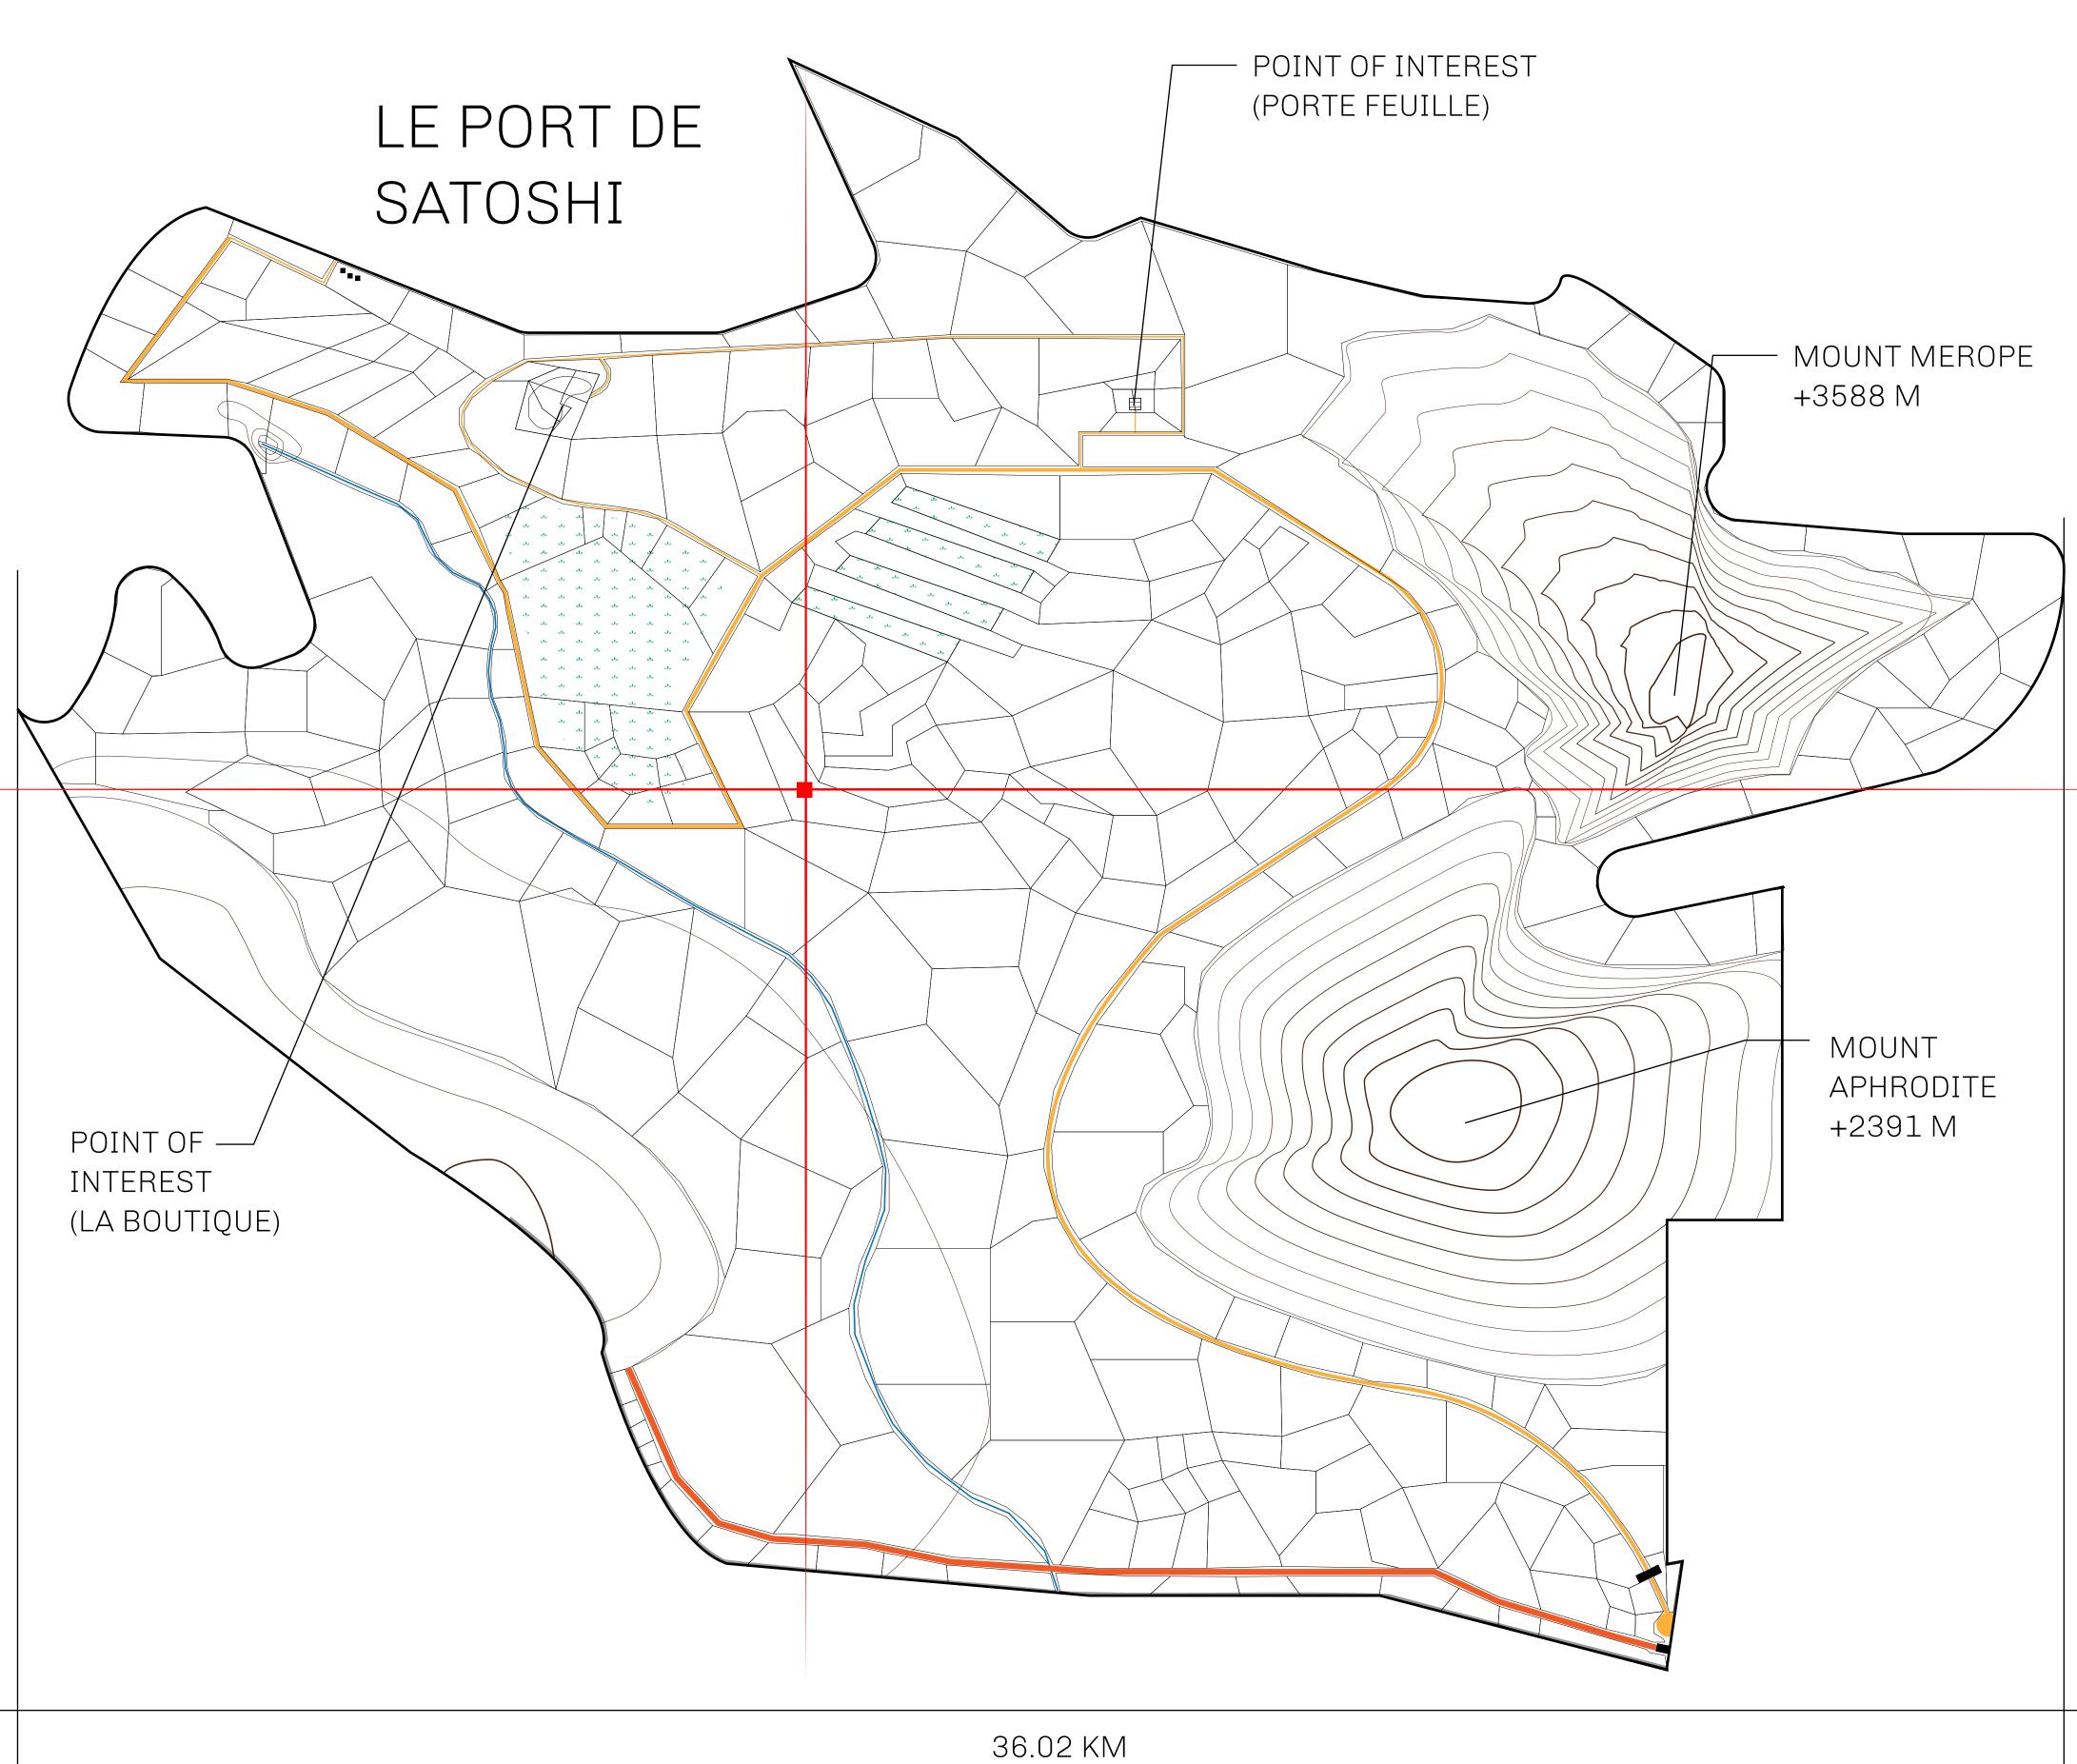

## LES SULTANS

A place of stunning beauty, Le Royaume is known for its exquisite shopping, parks, and grand boulevards. Satoshi's Lounge (the area of La Boutique and Porte Feuille) offers limited-edition and unique items only available for sale in LTT. Land, all sorts of embellishments, and widgets are sold exclusively here. All items are offered first on auction for 24 hours (with a reserve price), and if the reserve is not met, they are listed in a buy-it-now format (reserve price, plus 10%).

## GEOGRAPHY

COASTLINE 131 KM (81.40 MILES)

BORDERS OCEAN, THE GREAT EMPIRE, X BY SL

HIGHEST POINT MOUNT MEROPE +3588 M
LOWEST POINT THE PORT OF SATOSHI 0 M

PLOTS 331 SCALE 1:50000

S323