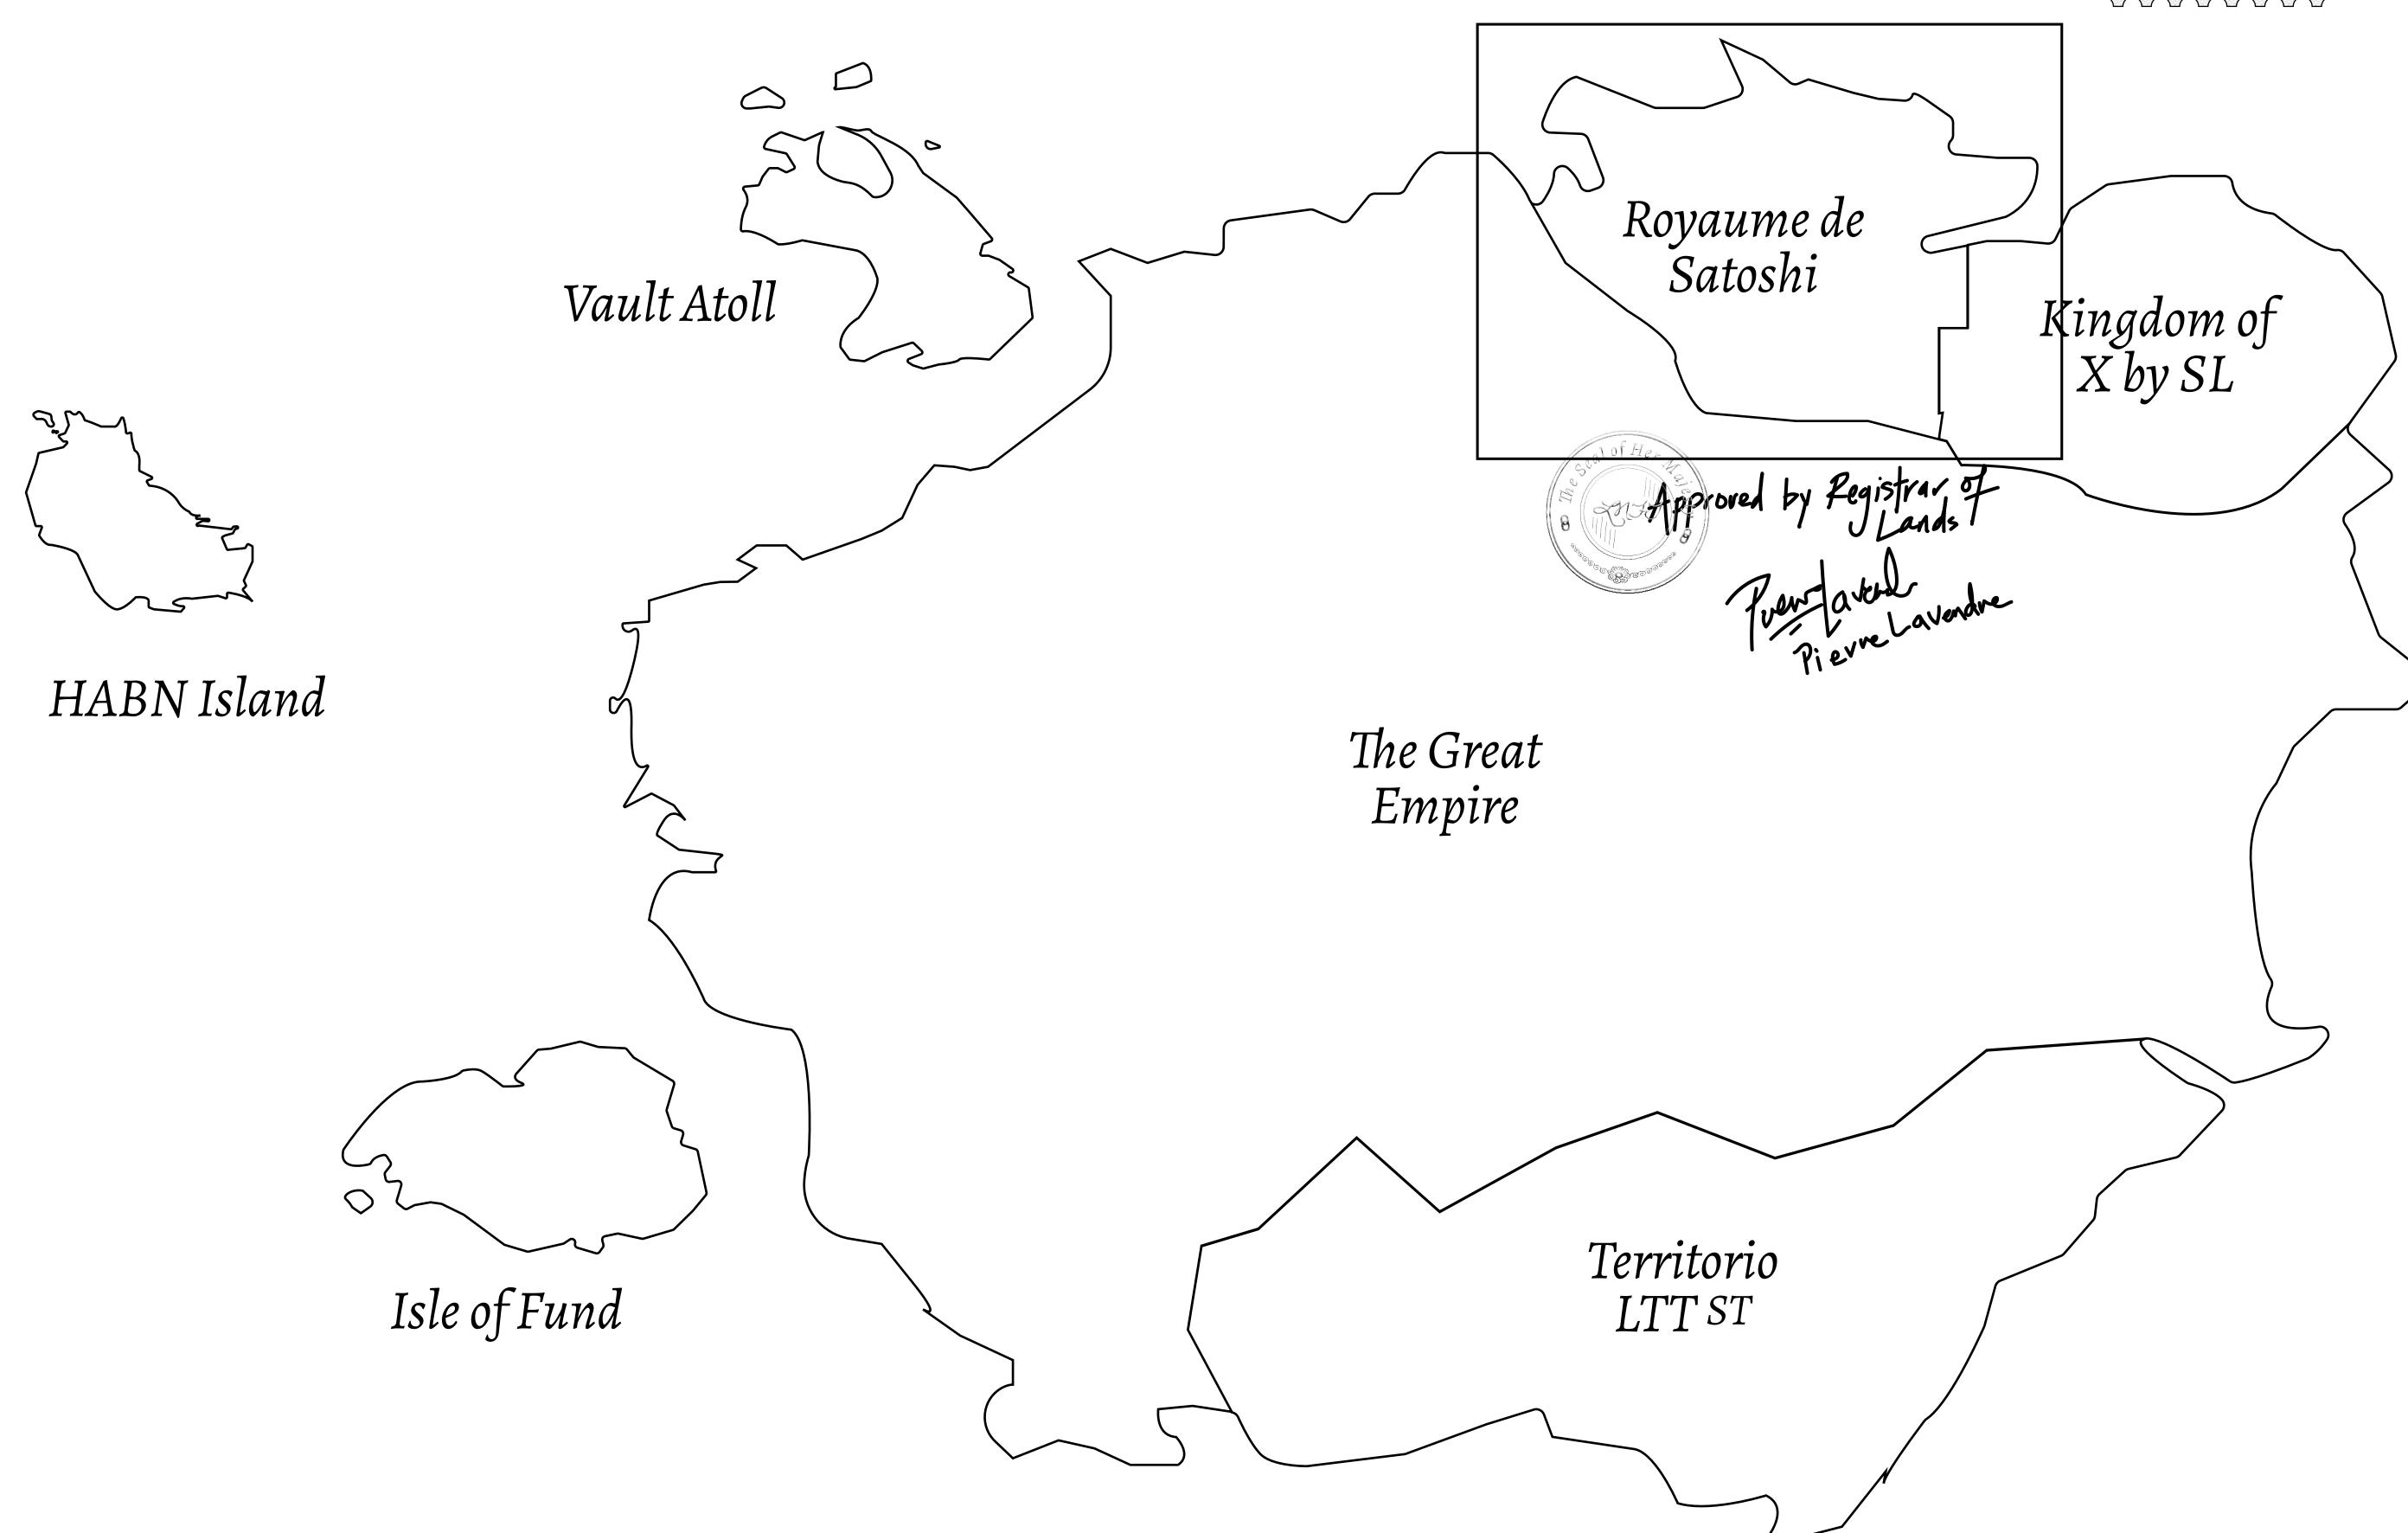

## GEOGRAPHY

COASTLINE 131 KM (81.40 MILES)

BORDERS OCEAN, THE GREAT EMPIRE, X BY SL

HIGHEST POINT MOUNT MEROPE +3588 M
LOWEST POINT THE PORT OF SATOSHI 0 M

PLOTS 331 SCALE 1:50000

S323