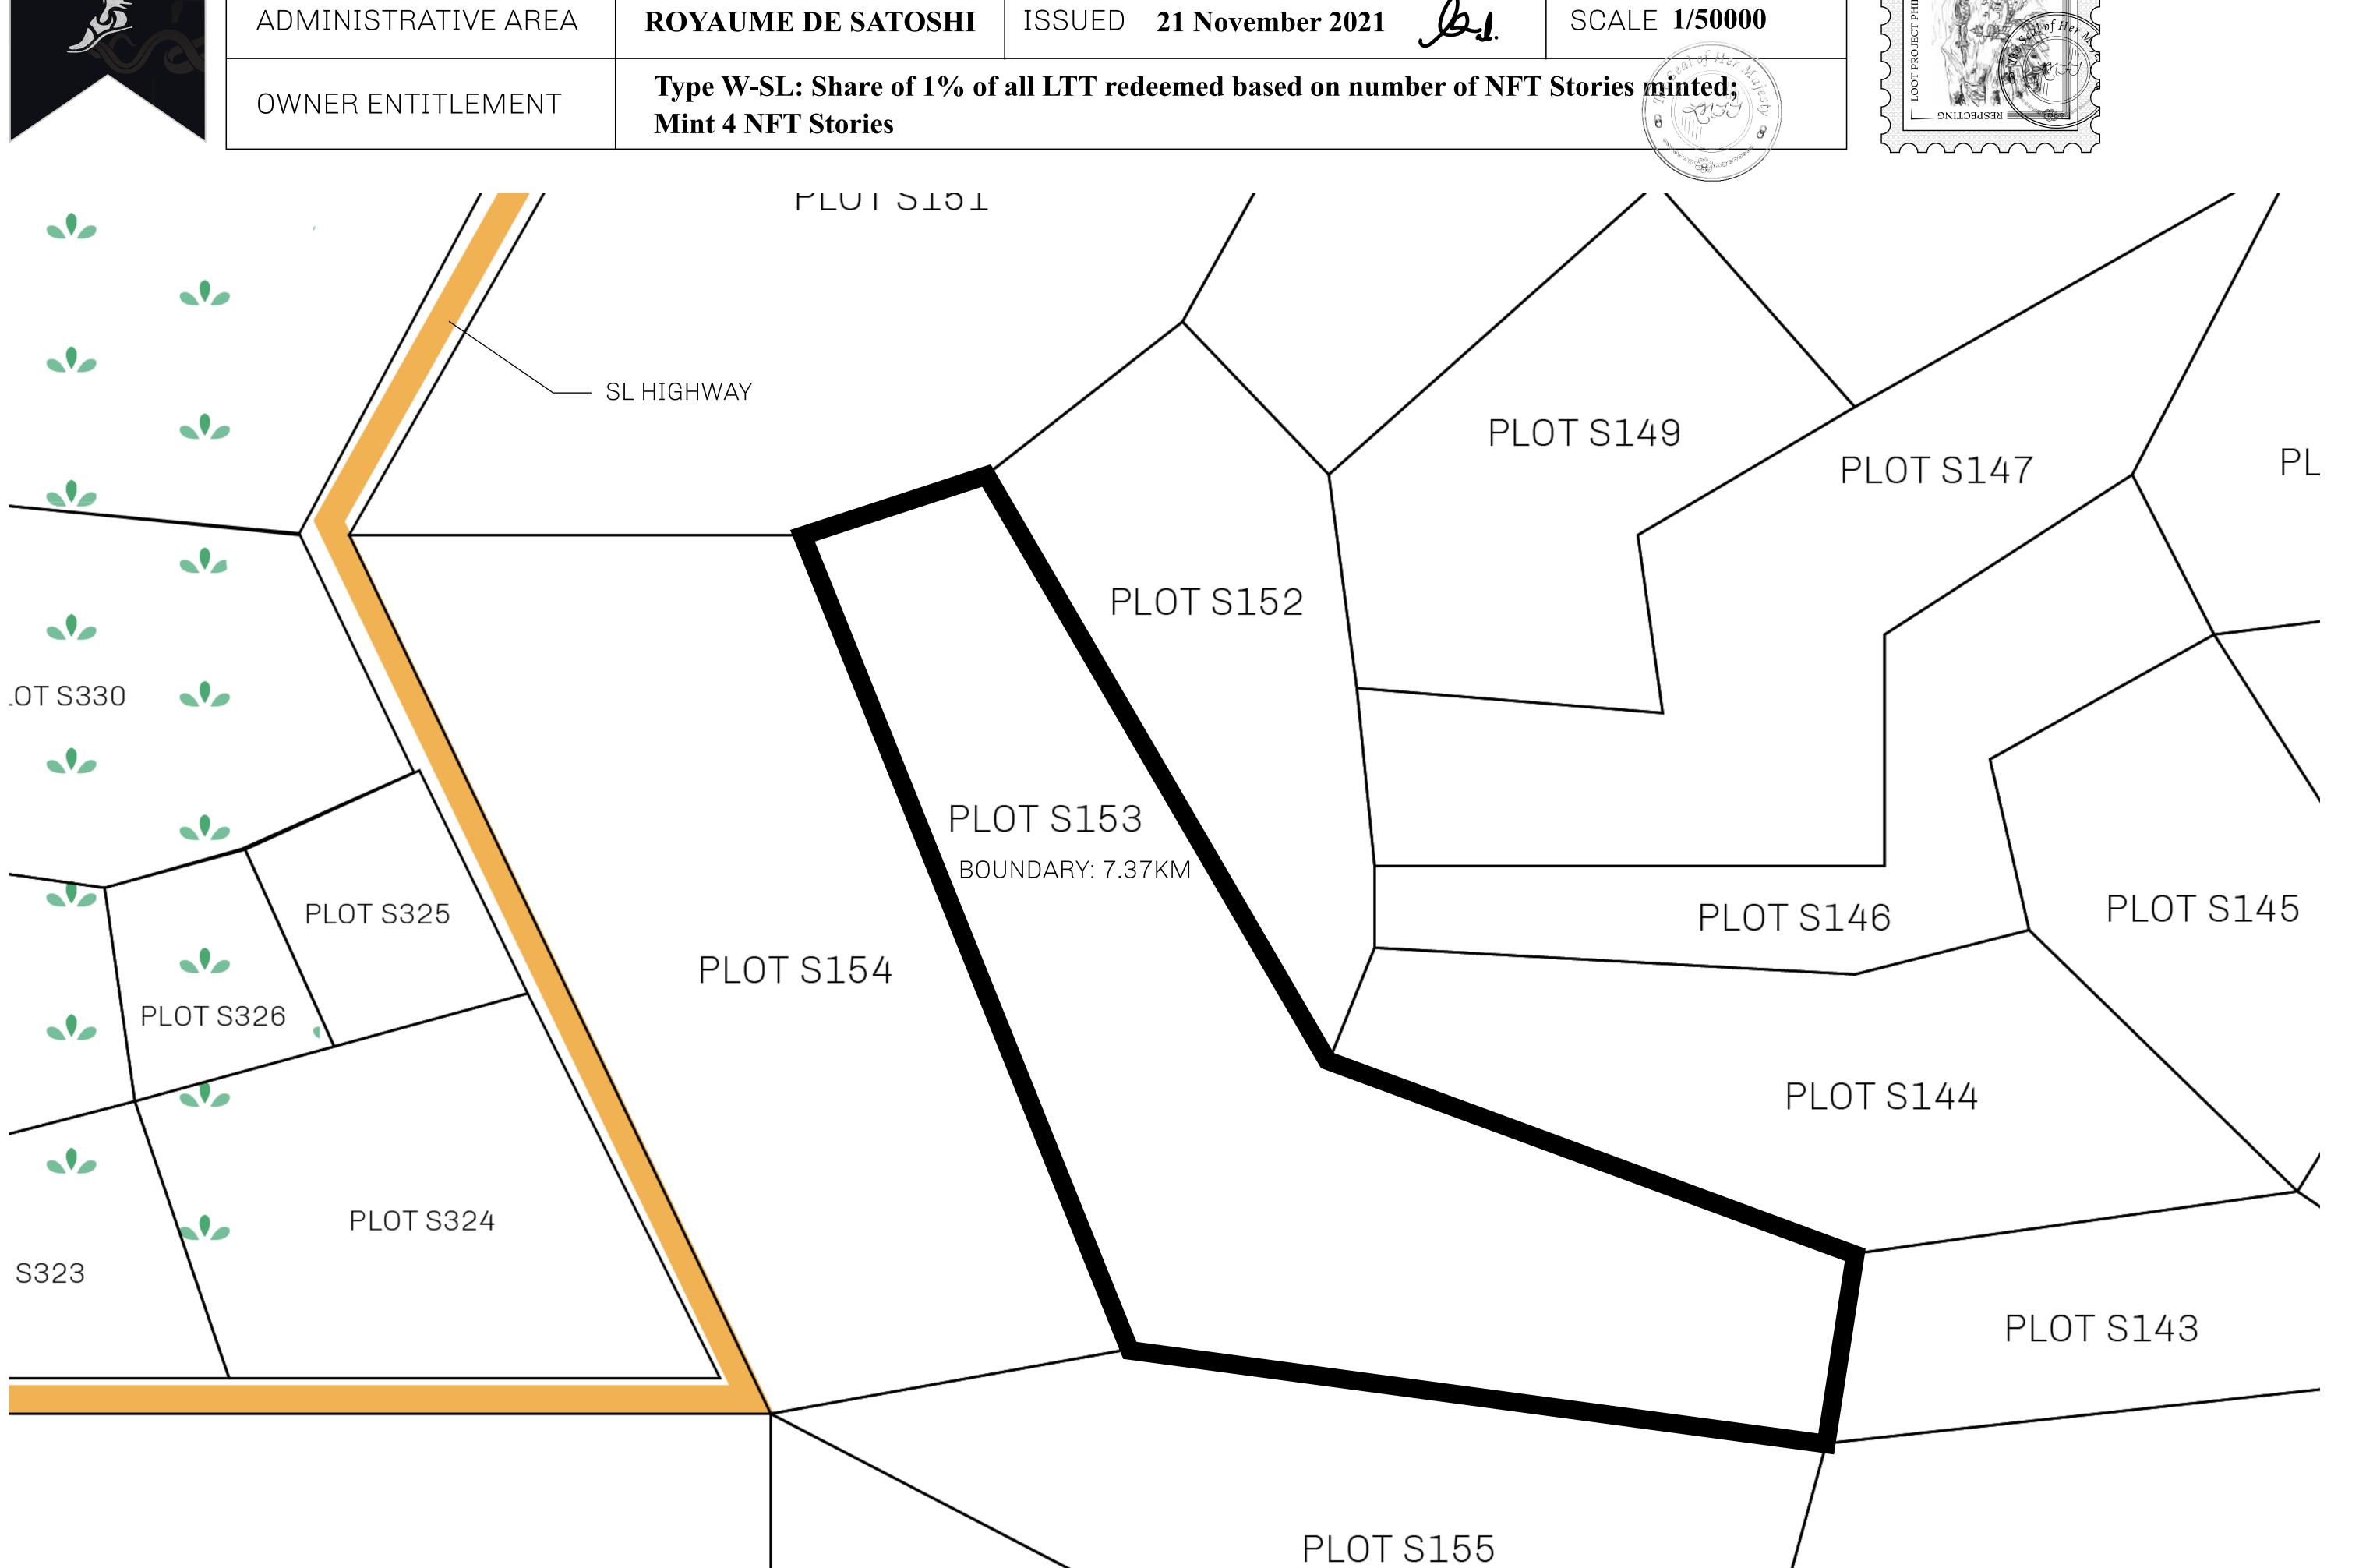

## LOOT NFT WORLD

PLOT S153-211121

## H.M. LNFT Land Registry

S153-211121

TITLE NUMBER

PLOT S1