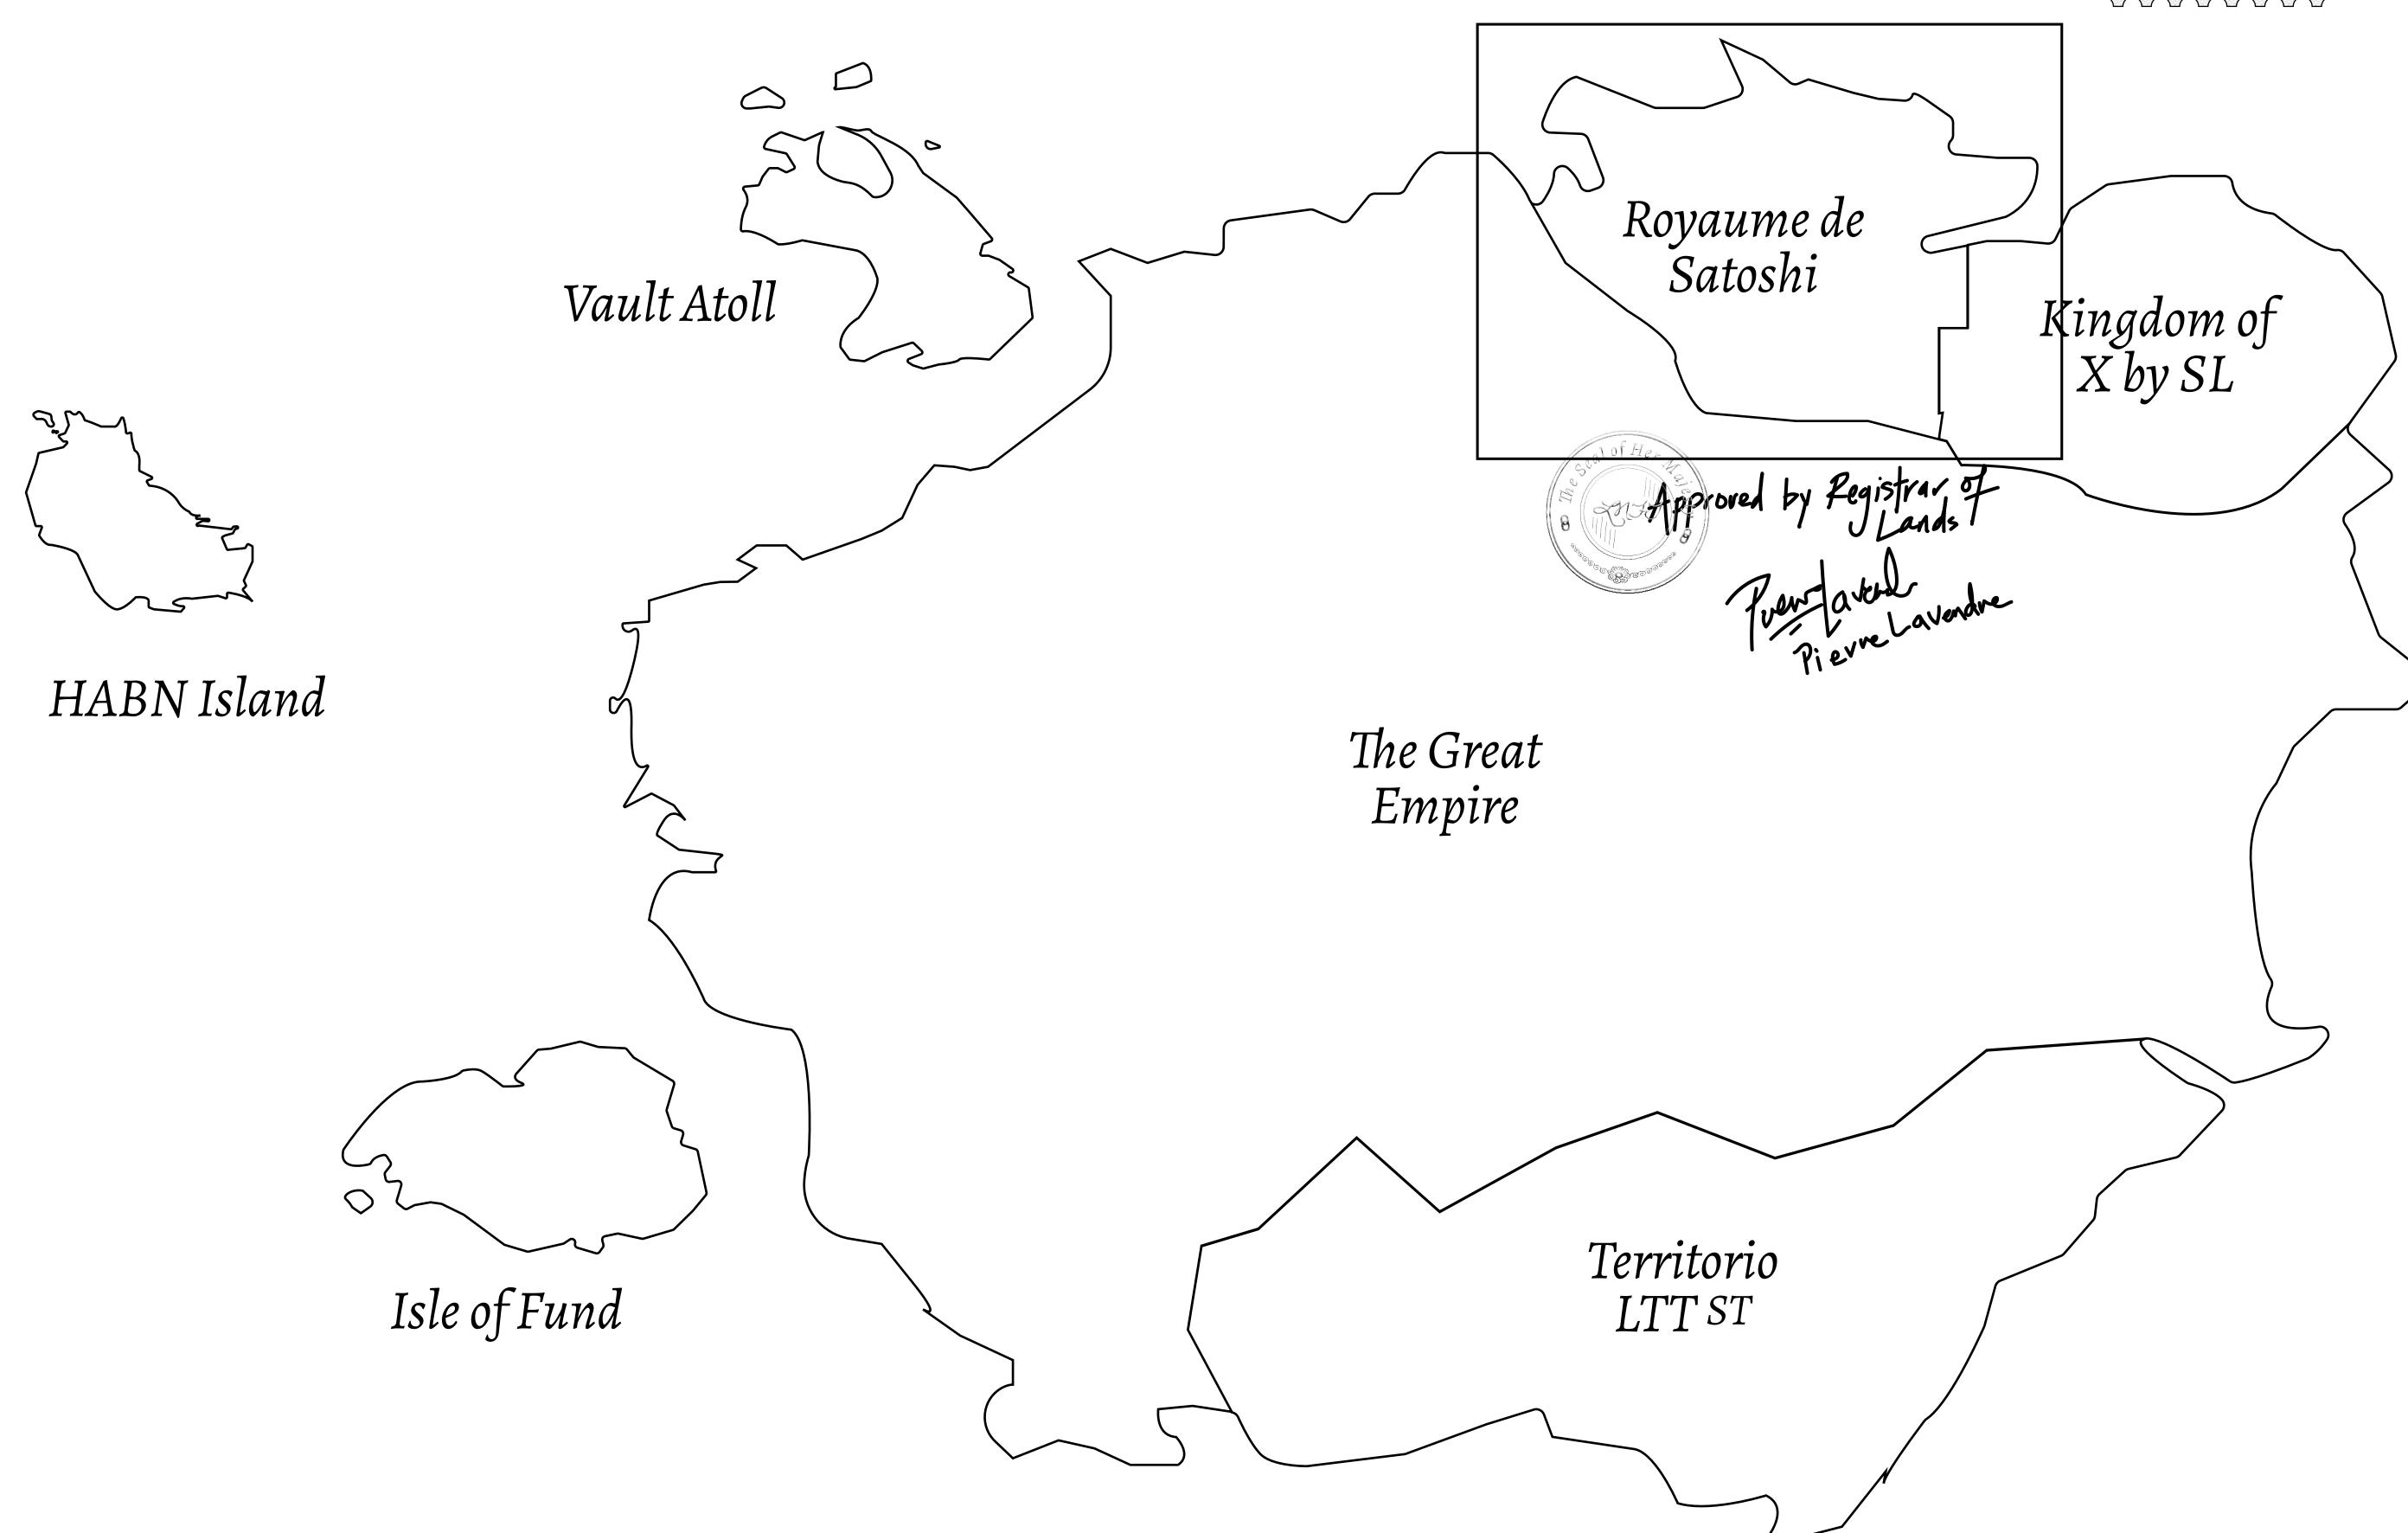

## GEOGRAPHY

COASTLINE 131 KM (81.40 MILES)

BORDERS OCEAN, THE GREAT EMPIRE, X BY SL

HIGHEST POINT MOUNT MEROPE +3588 M
LOWEST POINT THE PORT OF SATOSHI 0 M

PLOTS 331 SCALE 1:50000

## H.M. LNFT Land Registry

S152-211121

TITLE NUMBER

ADMINISTRATIVE AREA

ROYAUME DE SATOSHI

ISSUED 21 November 2021

SCALE **1/50000** 

OWNER ENTITLEMENT