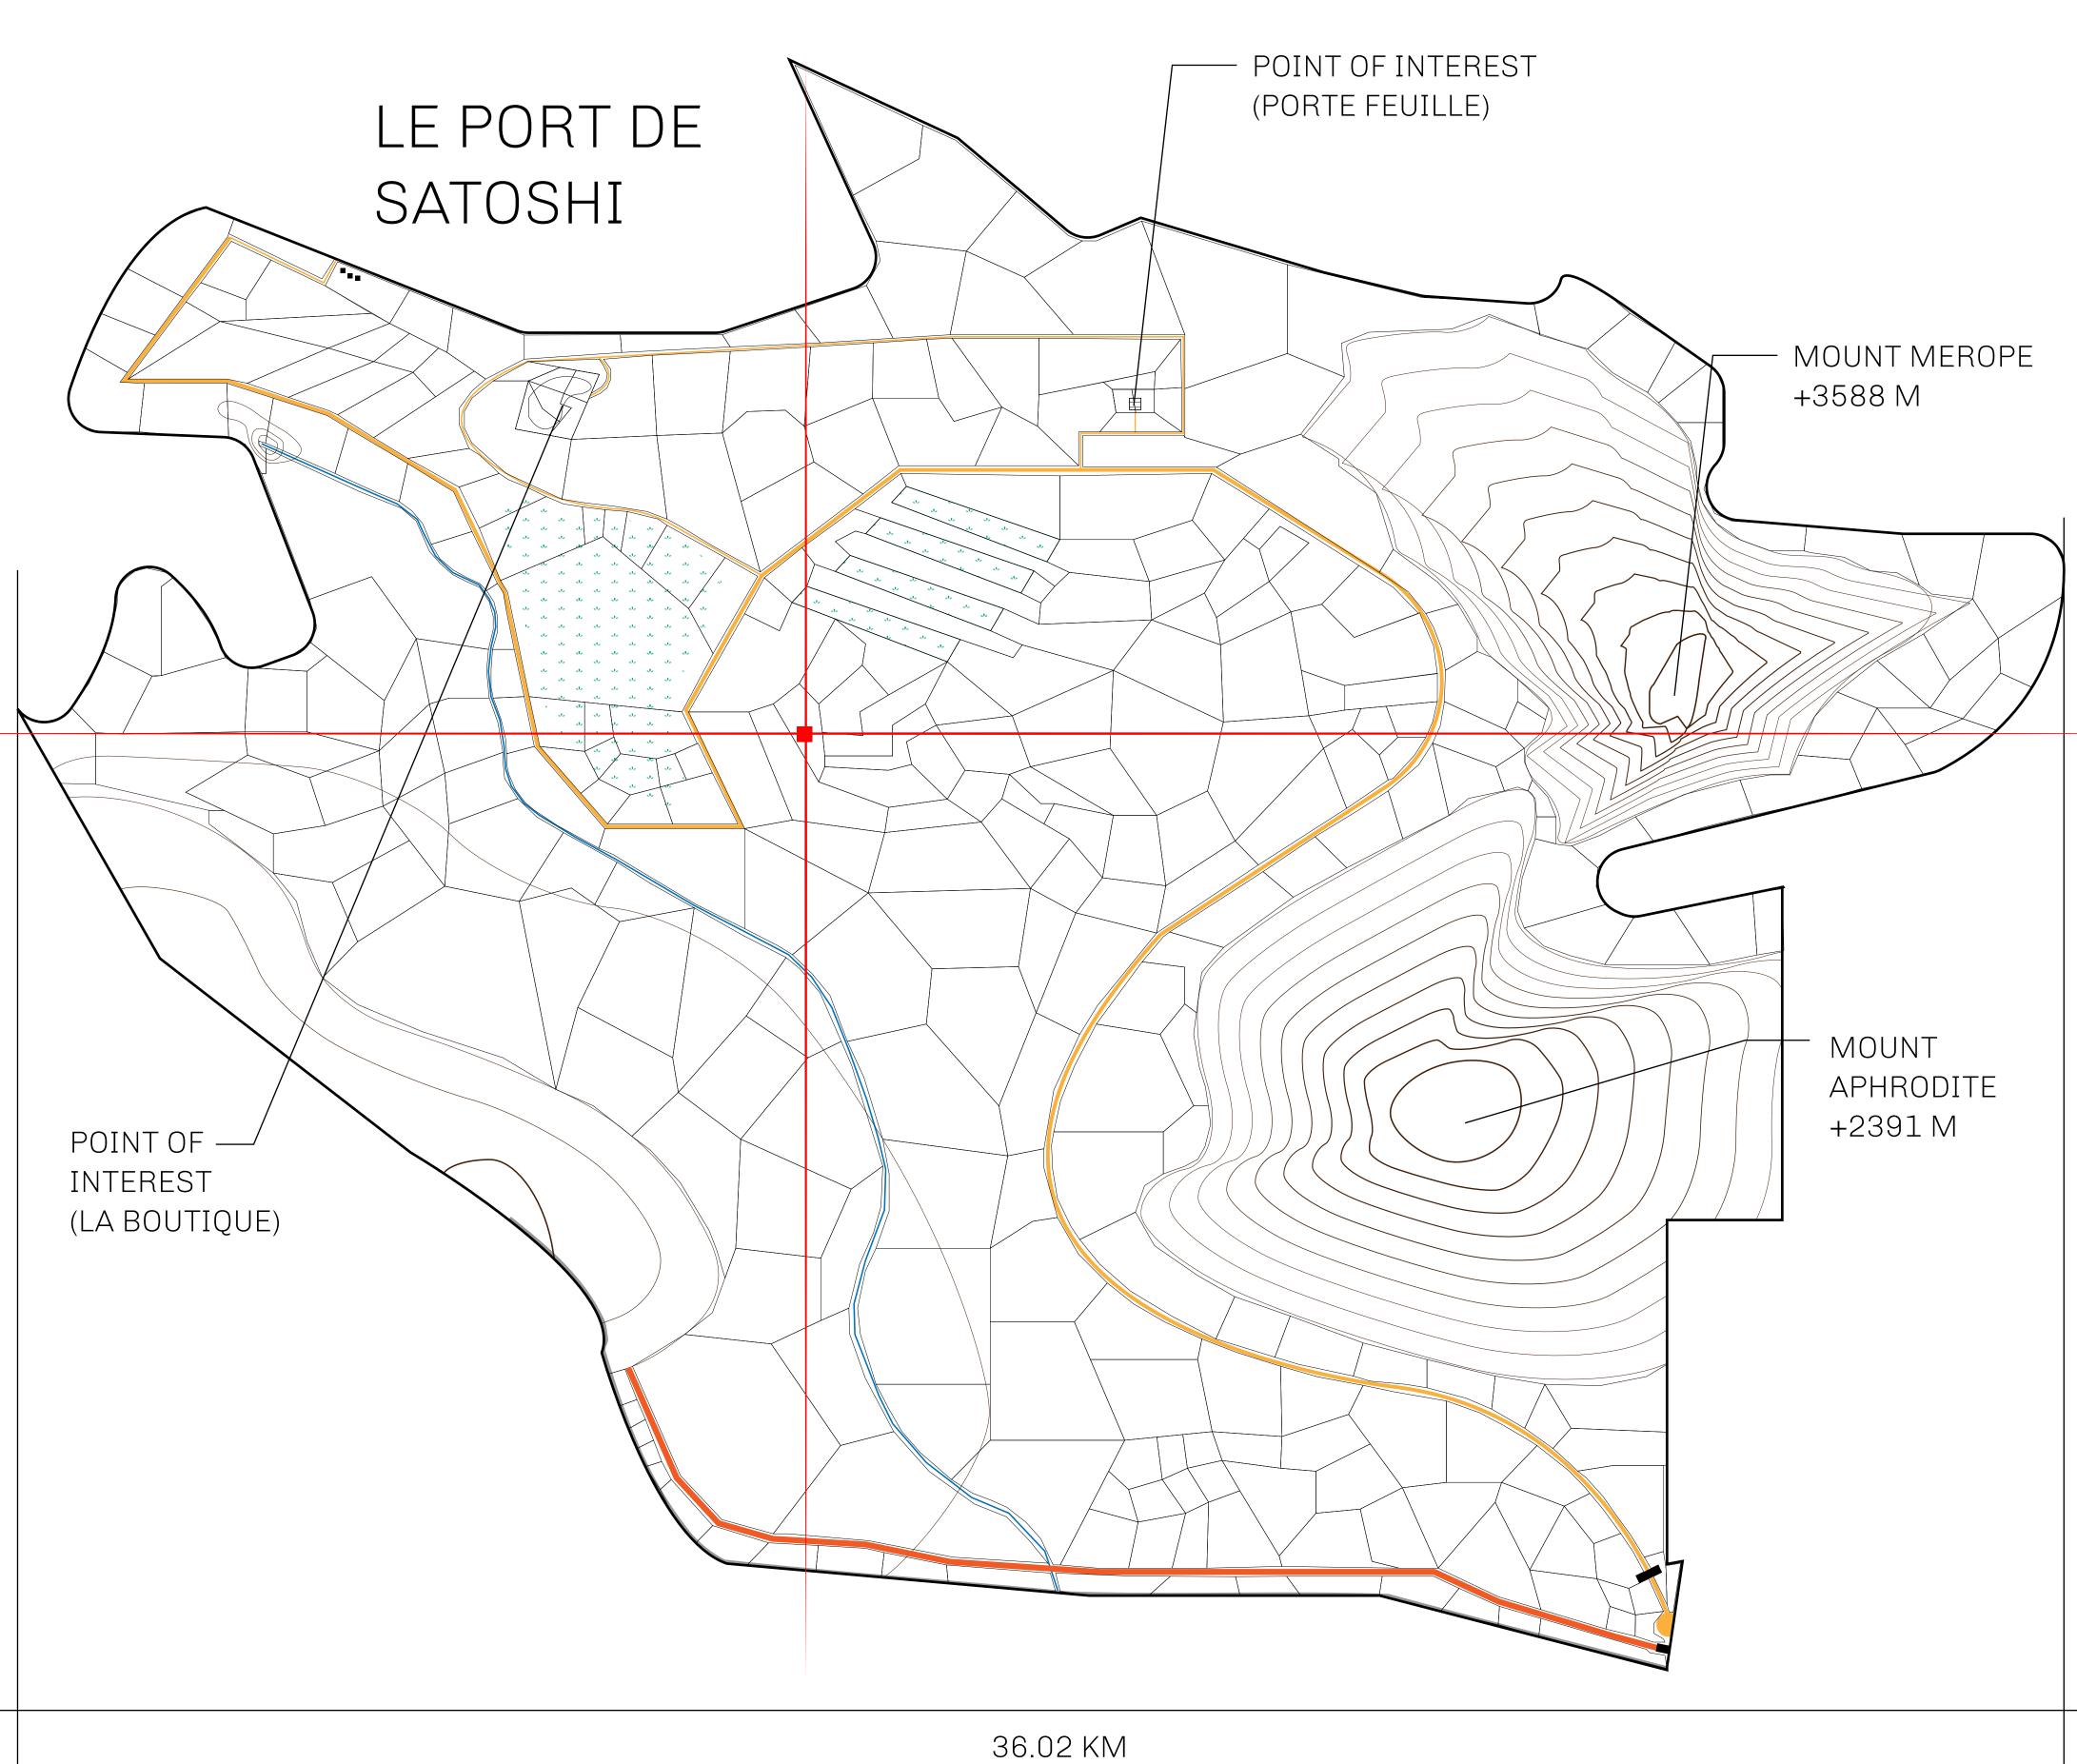

## LES SULTANS

A place of stunning beauty, Le Royaume is known for its exquisite shopping, parks, and grand boulevards. Satoshi's Lounge (the area of La Boutique and Porte Feuille) offers limited-edition and unique items only available for sale in LTT. Land, all sorts of embellishments, and widgets are sold exclusively here. All items are offered first on auction for 24 hours (with a reserve price), and if the reserve is not met, they are listed in a buy-it-now format (reserve price, plus 10%).

## GEOGRAPHY

COASTLINE 131 KM (81.40 MILES)

BORDERS OCEAN, THE GREAT EMPIRE, X BY SL

HIGHEST POINT MOUNT MEROPE +3588 M
LOWEST POINT THE PORT OF SATOSHI 0 M

PLOTS 331 SCALE 1:50000