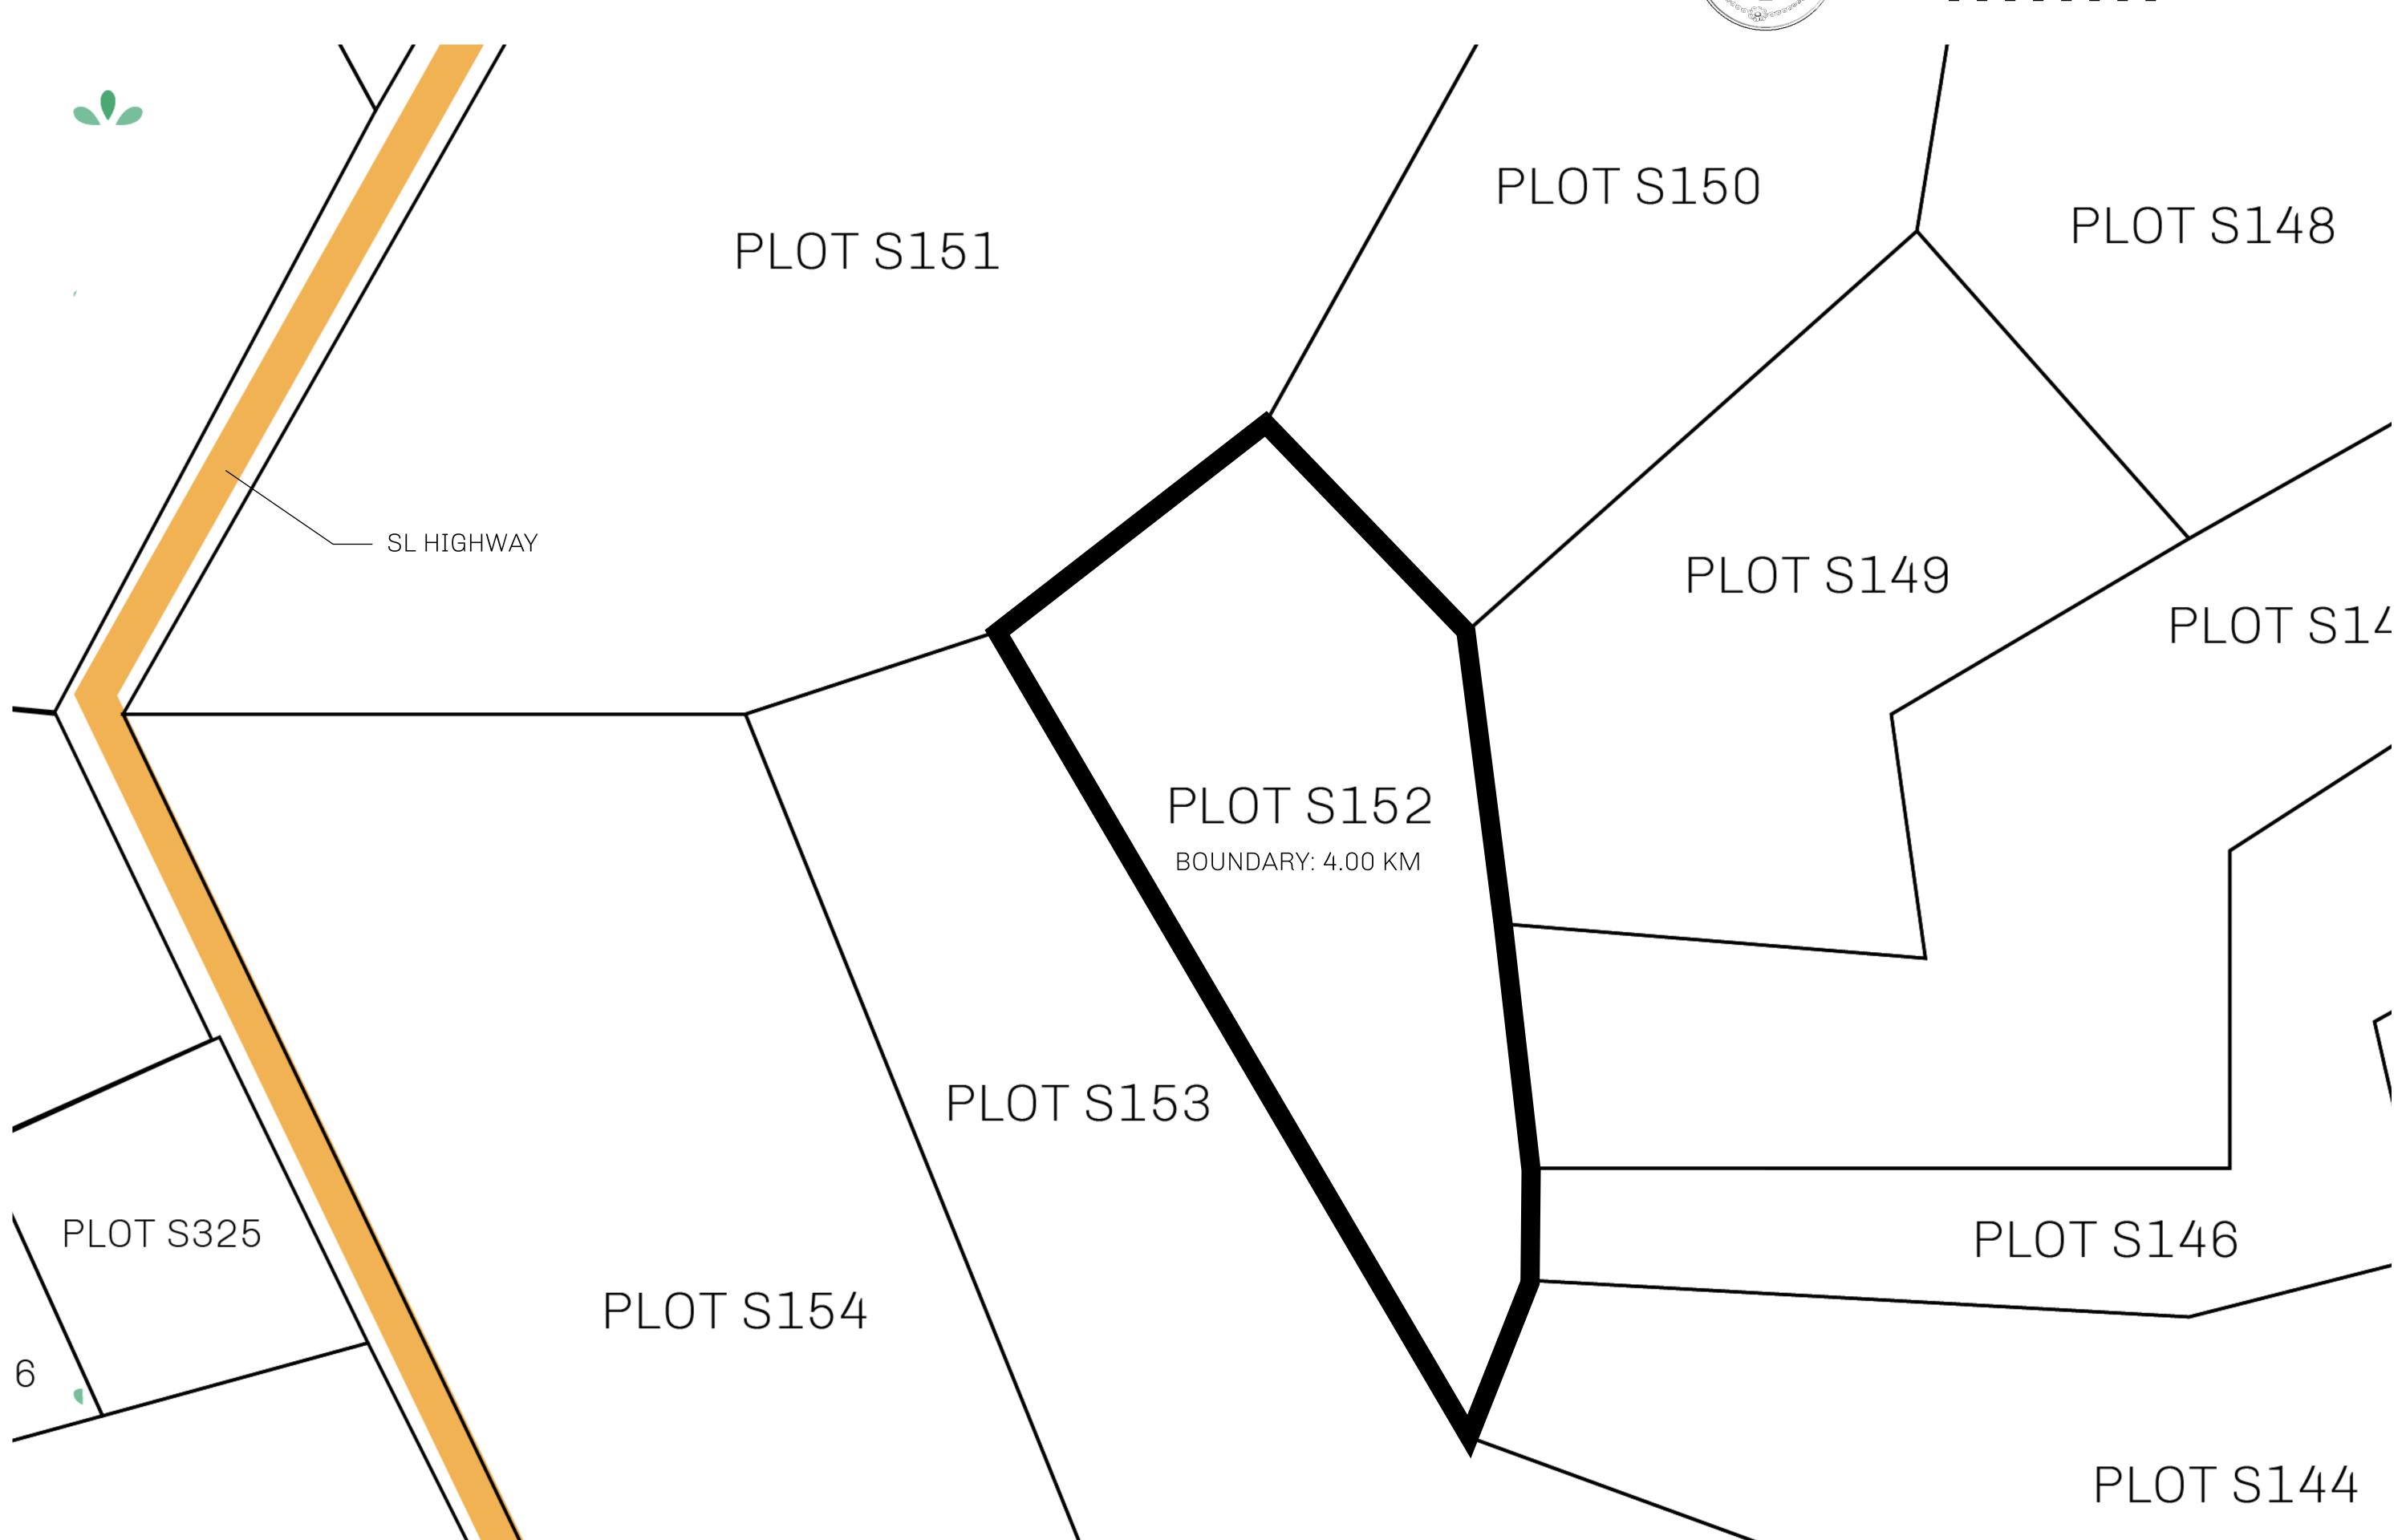

## LOOT NFT WORLD

PLOT S152-211121

## H.M. LNFT Land Registry

S152-211121

TITLE NUMBER

ADMINISTRATIVE AREA

ROYAUME DE SATOSHI

ISSUED 21 November 2021

SCALE **1/50000** 

OWNER ENTITLEMENT