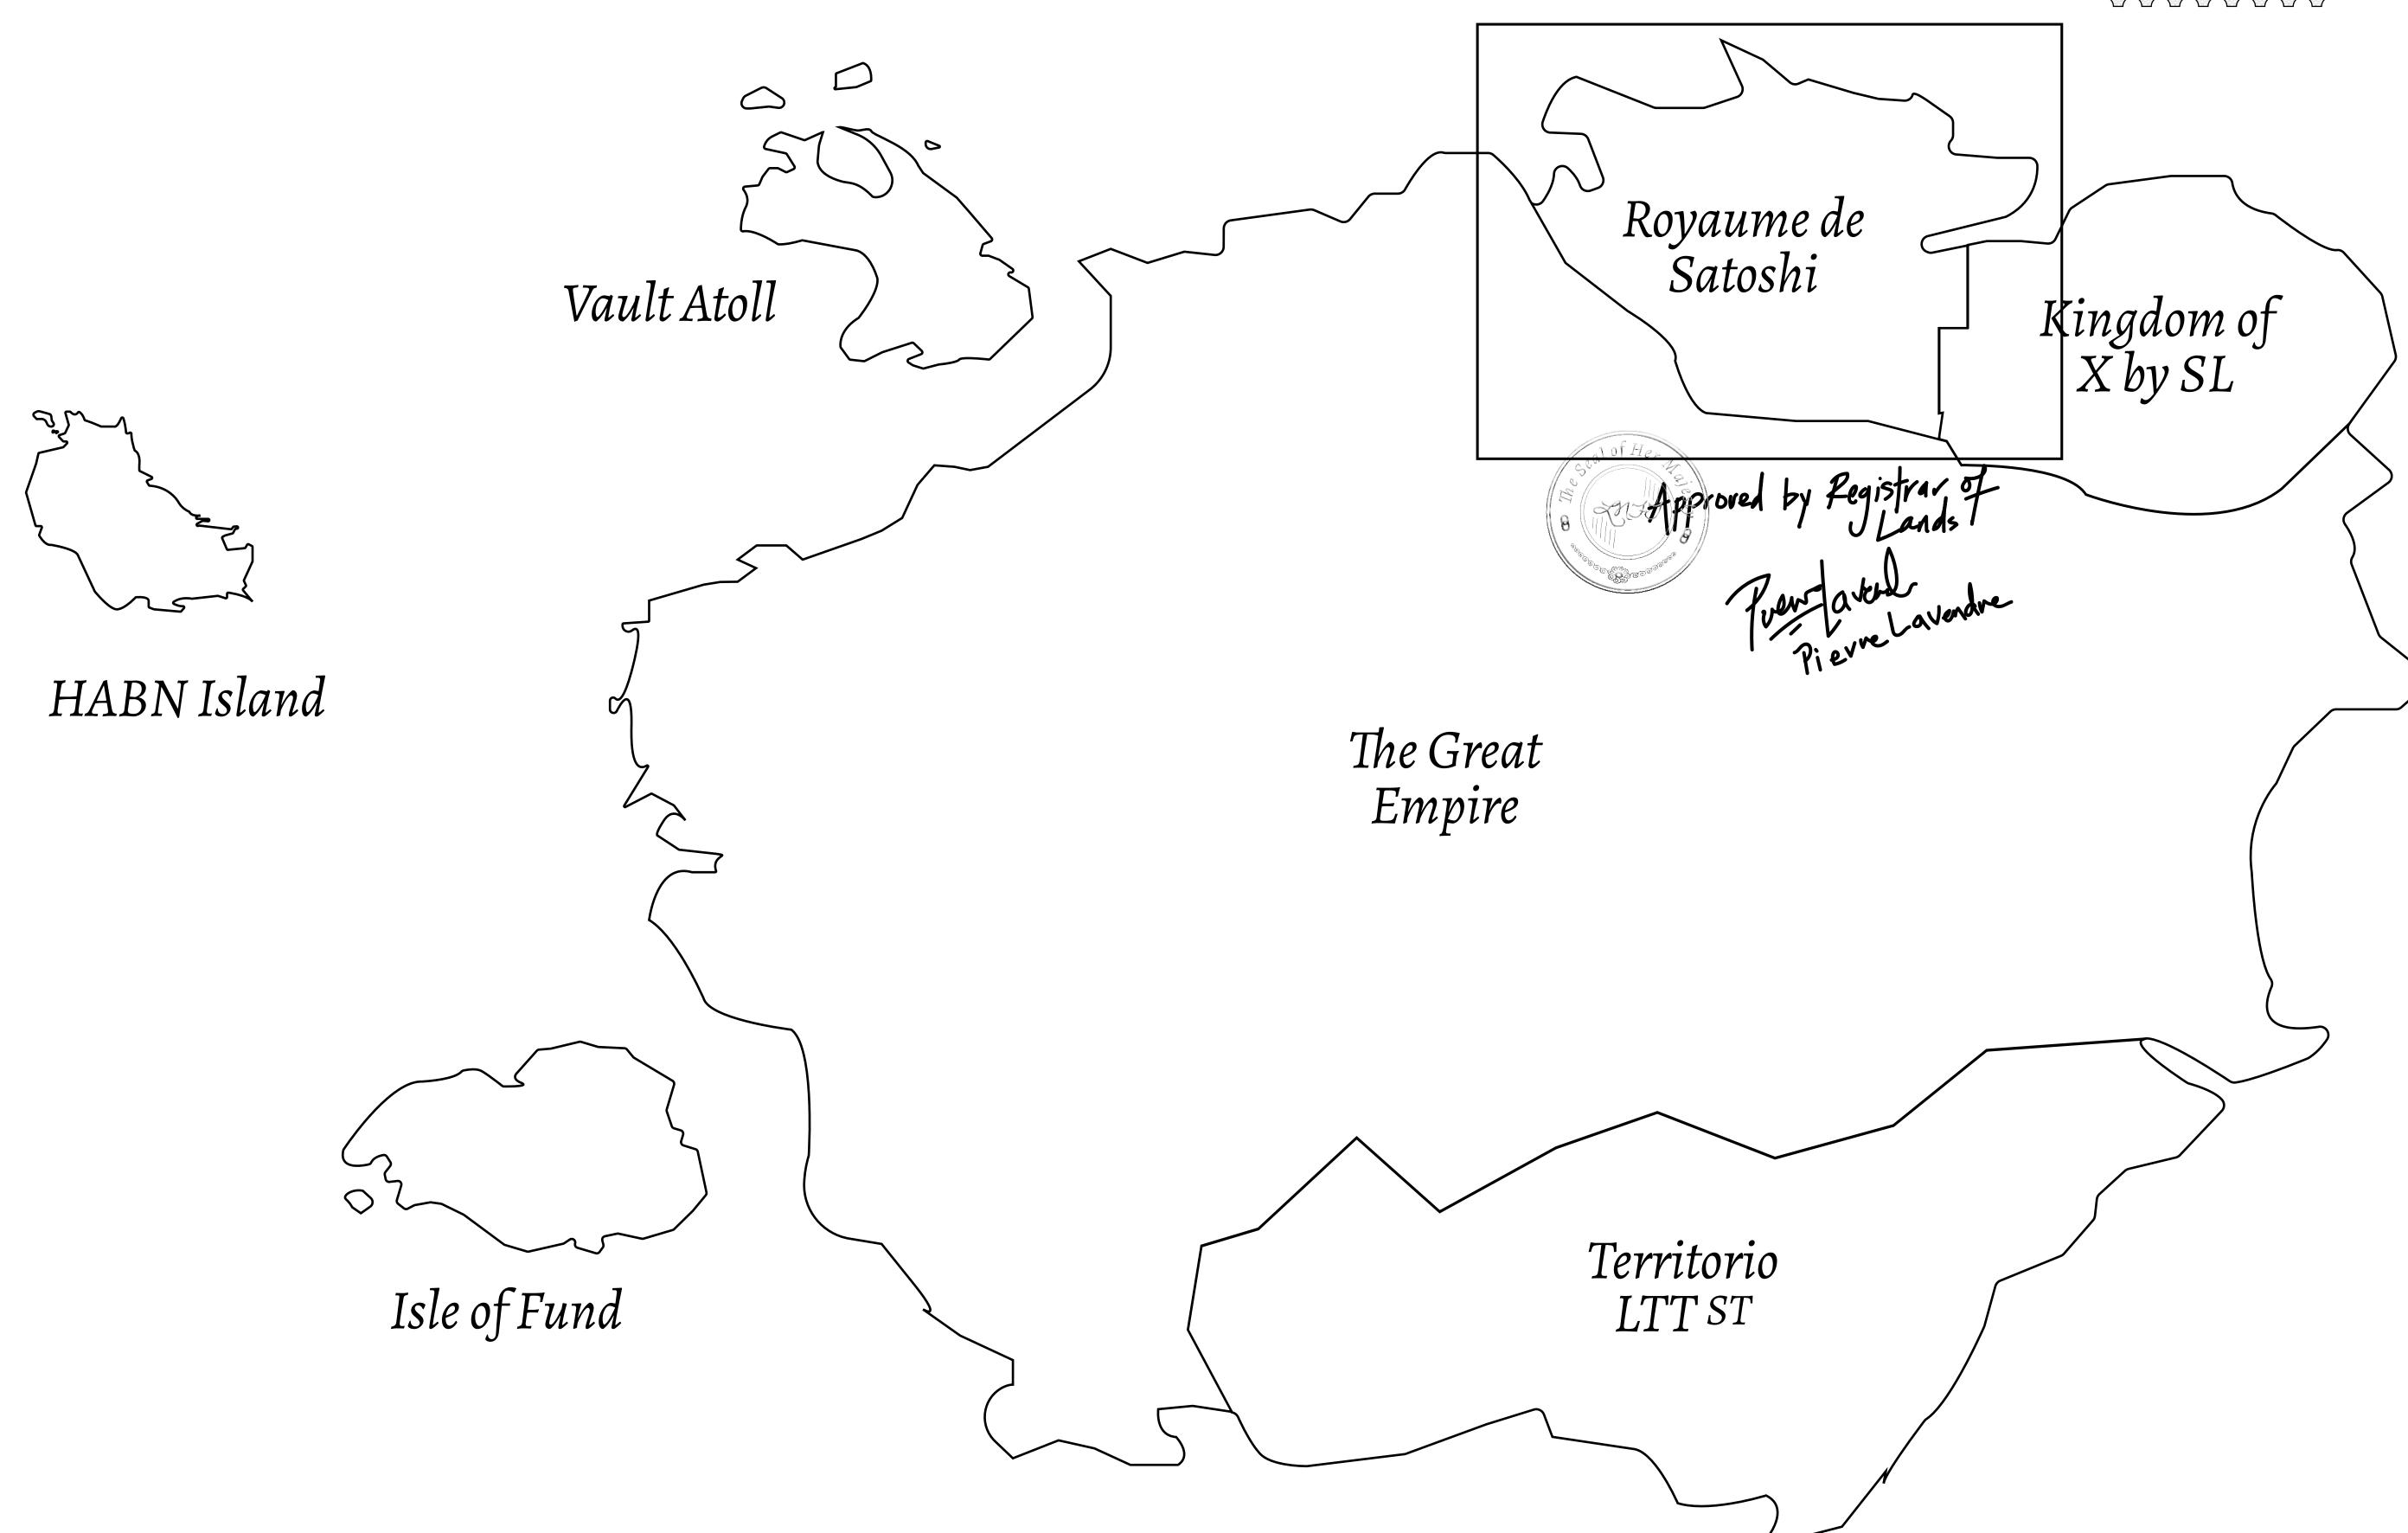

## GEOGRAPHY

COASTLINE 131 KM (81.40 MILES)

BORDERS OCEAN, THE GREAT EMPIRE, X BY SL

HIGHEST POINT MOUNT MEROPE +3588 M
LOWEST POINT THE PORT OF SATOSHI 0 M

PLOTS 331 SCALE 1:50000

## H.M. LNFT Land Registry

S151-211121

TITLE NUMBER

ADMINISTRATIVE AREA

ROYAUME DE SATOSHI

ISSUED 21 November 2021

SCALE **1/50000** 

OWNER ENTITLEMENT