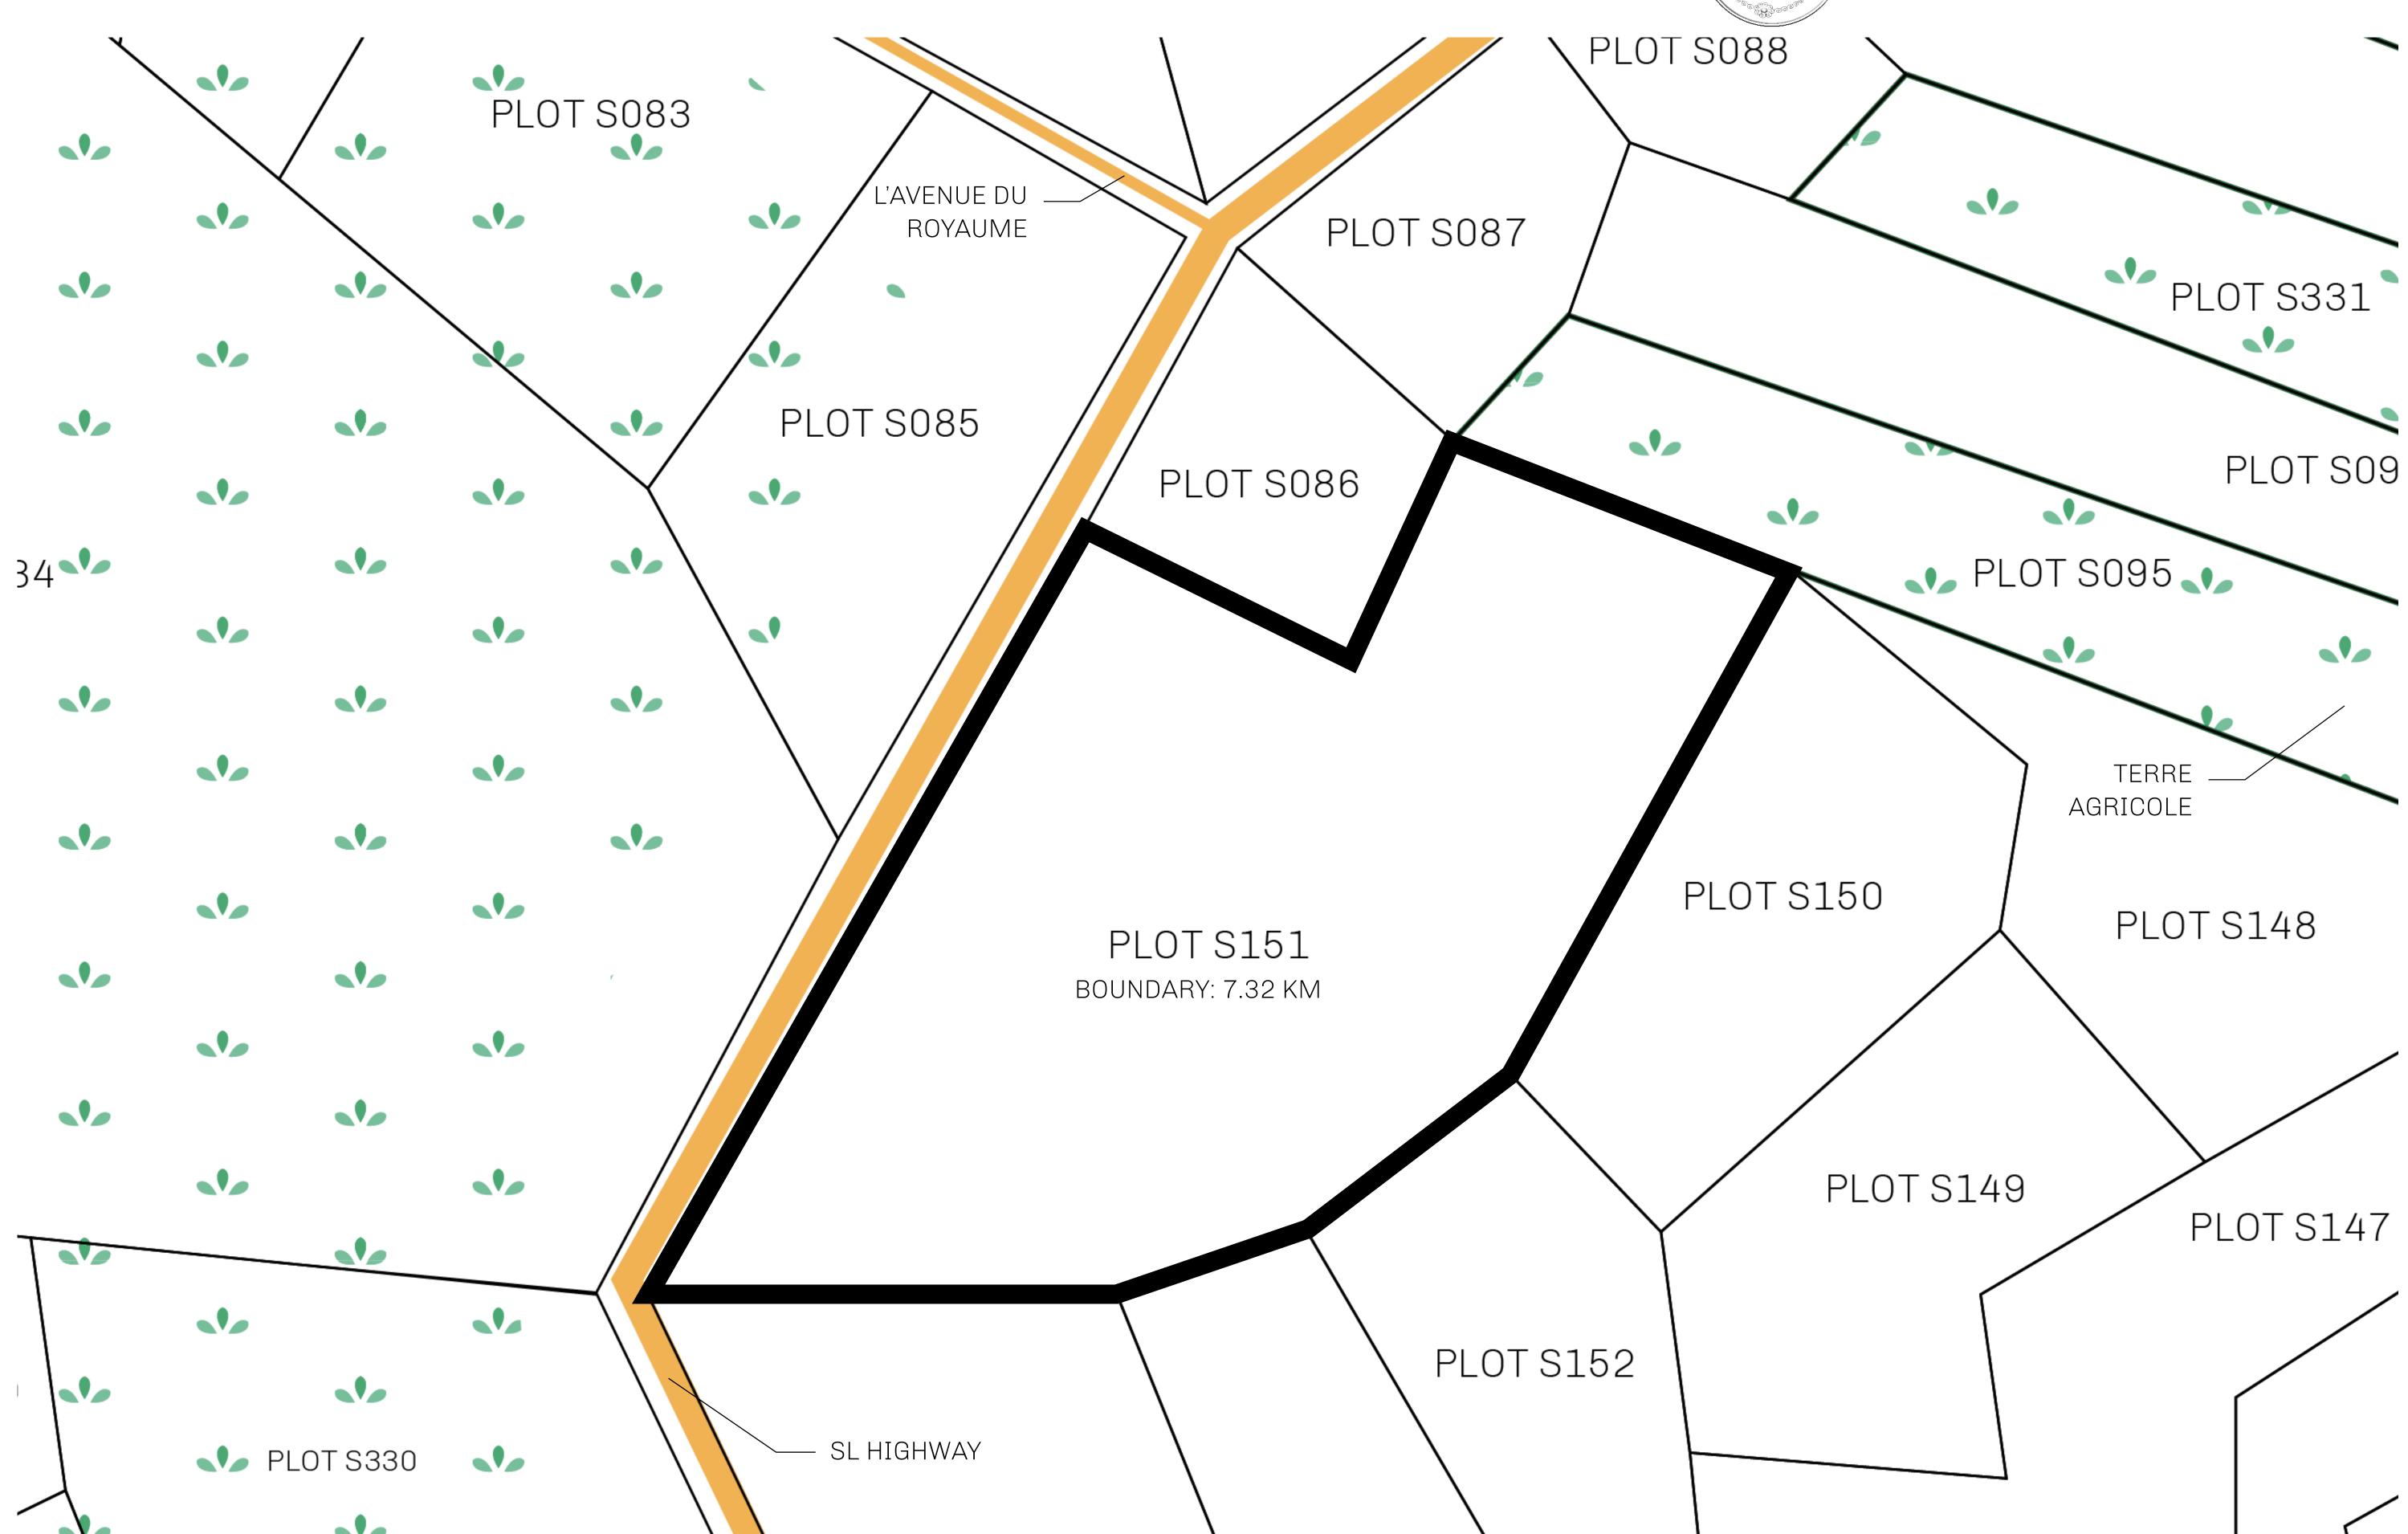

## H.M. LNFT Land Registry

S151-211121

TITLE NUMBER

ADMINISTRATIVE AREA

ROYAUME DE SATOSHI

ISSUED 21 November 2021

SCALE **1/50000** 

OWNER ENTITLEMENT