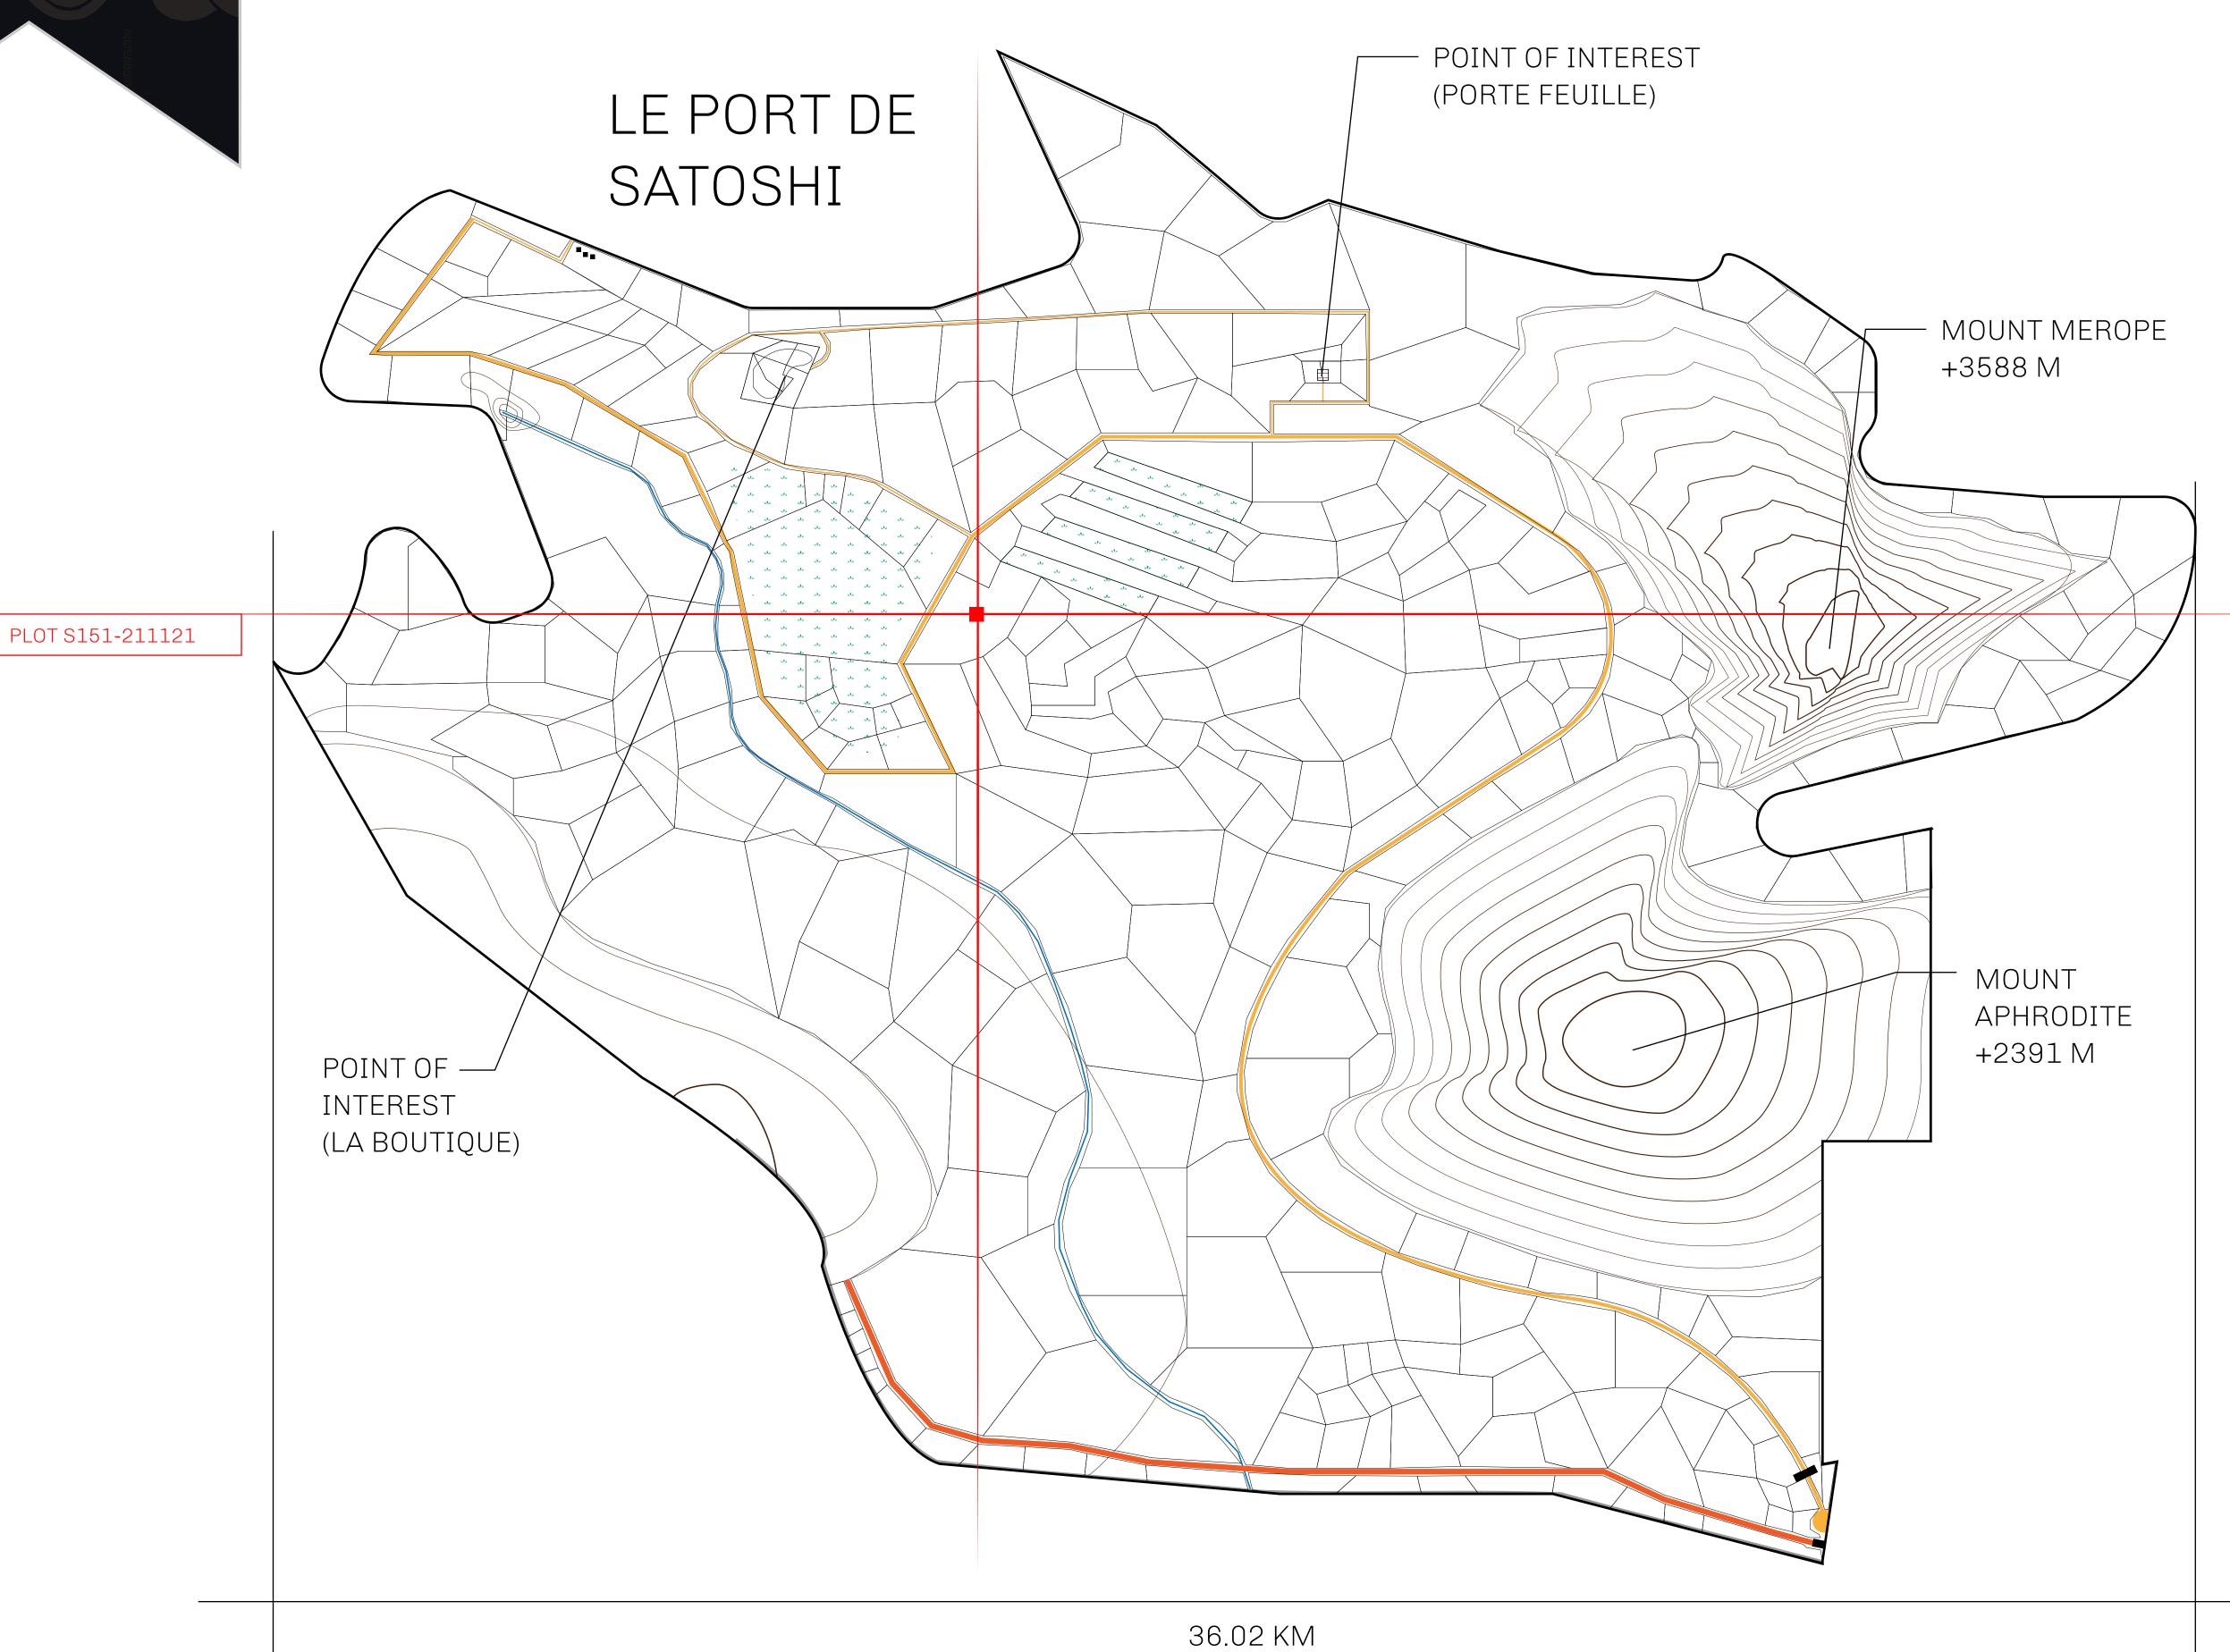

## GEOGRAPHY

COASTLINE 131 KM (81.40 MILES)

BORDERS OCEAN, THE GREAT EMPIRE, X BY SL

HIGHEST POINT MOUNT MEROPE +3588 M
LOWEST POINT THE PORT OF SATOSHI 0 M

PLOTS 331 SCALE 1:50000