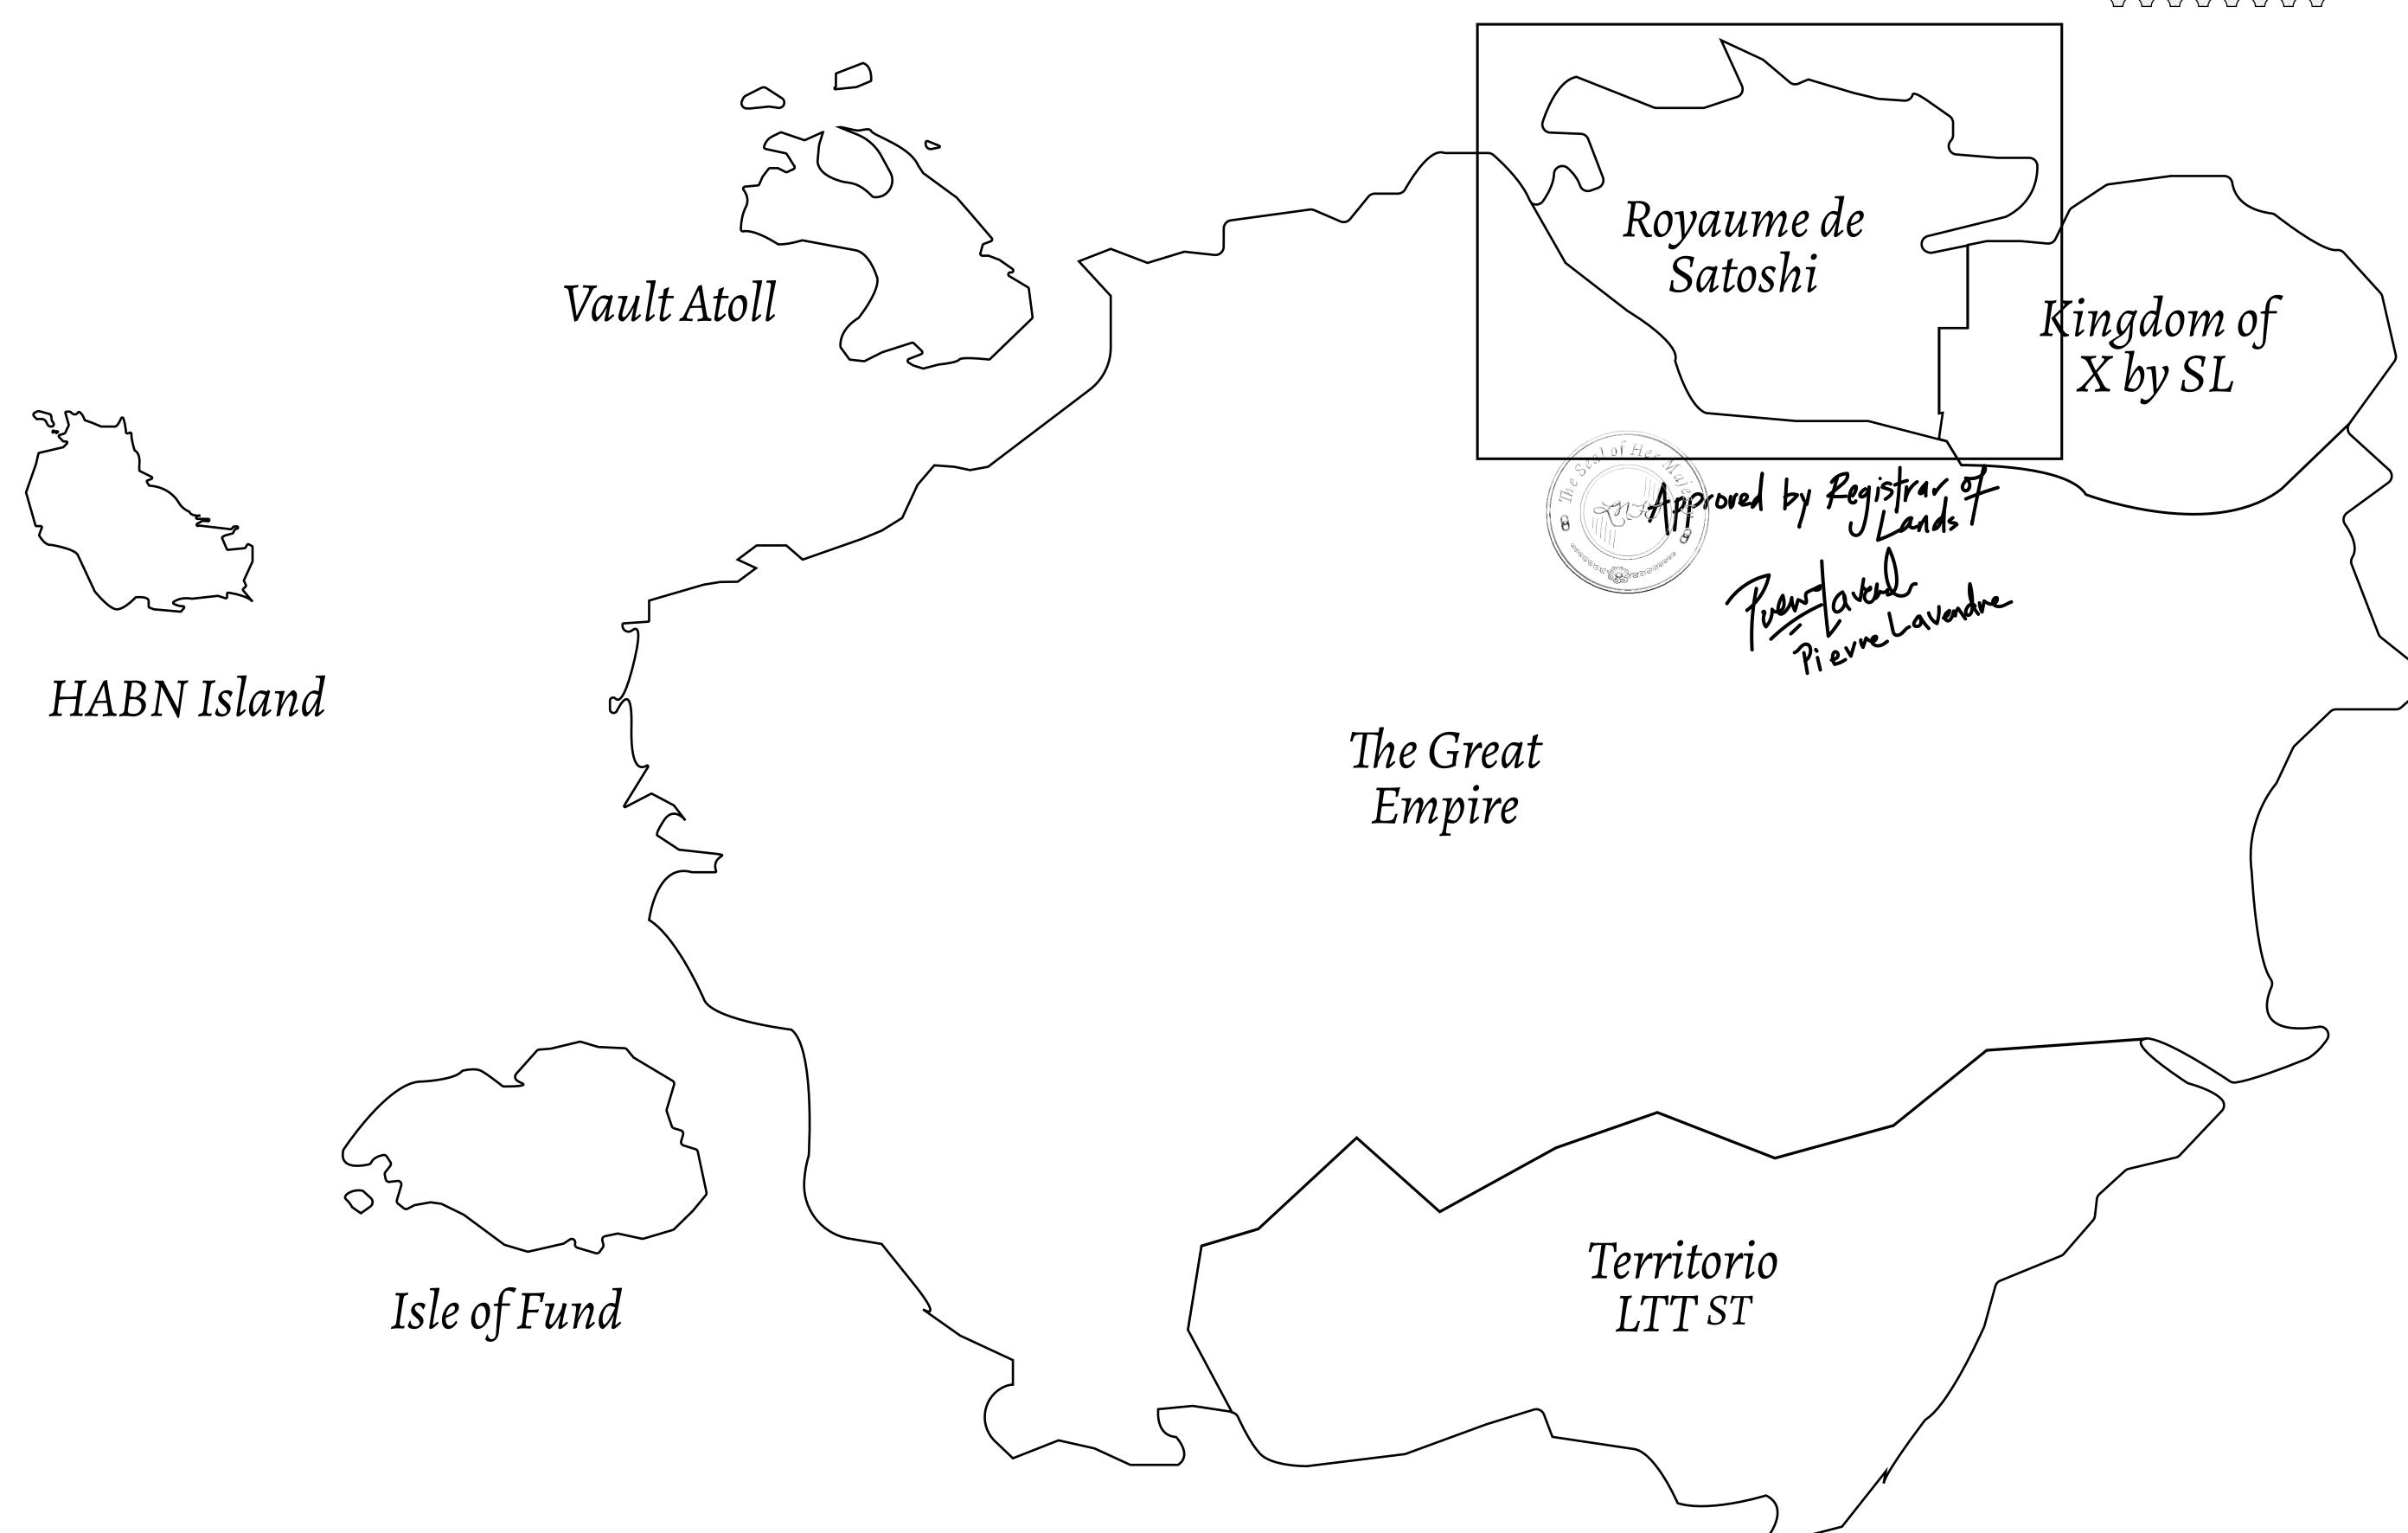

## GEOGRAPHY

COASTLINE 131 KM (81.40 MILES)

BORDERS OCEAN, THE GREAT EMPIRE, X BY SL

HIGHEST POINT MOUNT MEROPE +3588 M
LOWEST POINT THE PORT OF SATOSHI 0 M

PLOTS 331 SCALE 1:50000

## H.M. LNFT Land Registry

S150-211121

TITLE NUMBER

ADMINISTRATIVE AREA

ROYAUME DE SATOSHI

ISSUED 21 November 2021

SCALE **1/50000** 

OWNER ENTITLEMENT