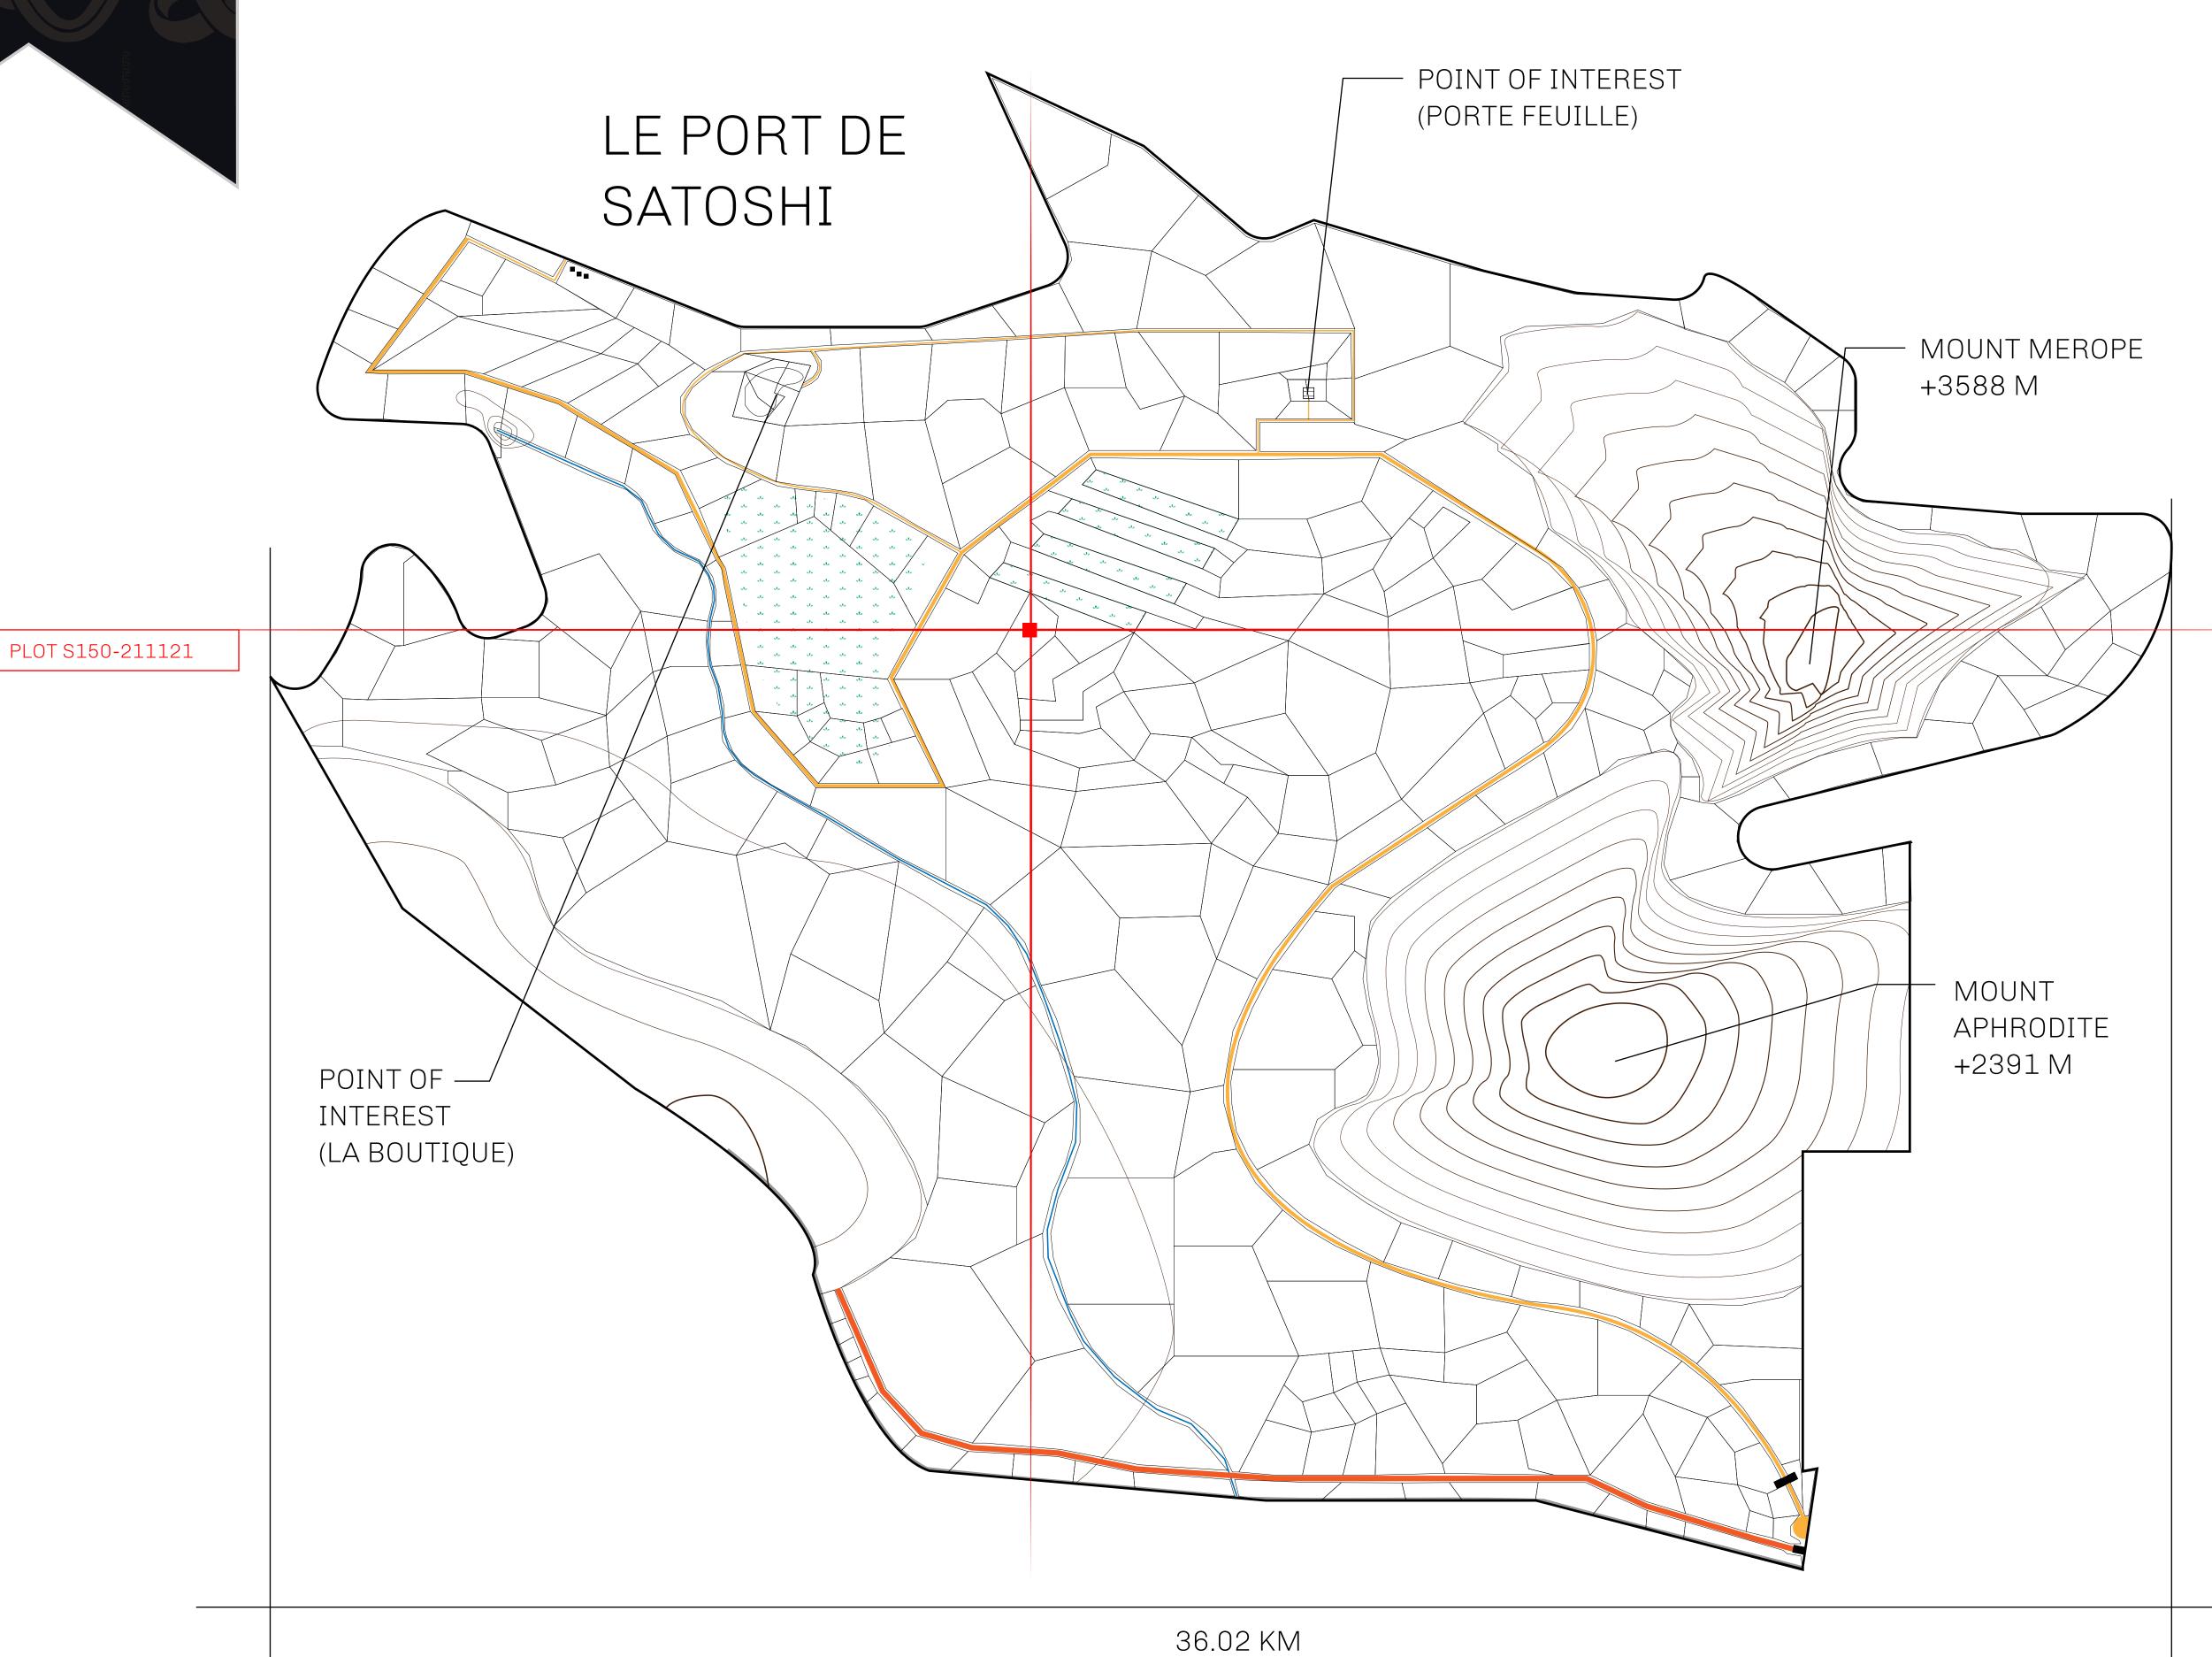

## GEOGRAPHY

COASTLINE 131 KM (81.40 MILES)

BORDERS OCEAN, THE GREAT EMPIRE, X BY SL

HIGHEST POINT MOUNT MEROPE +3588 M
LOWEST POINT THE PORT OF SATOSHI 0 M

PLOTS 331 SCALE 1:50000

## LES SULTANS

A place of stunning beauty, Le Royaume is known for its exquisite shopping, parks, and grand boulevards. Satoshi's Lounge (the area of La Boutique and Porte Feuille) offers limited-edition and unique items only available for sale in LTT. Land, all sorts of embellishments, and widgets are sold exclusively here. All items are offered first on auction for 24 hours (with a reserve price), and if the reserve is not met, they are listed in a buy-it-now format (reserve price, plus 10%).