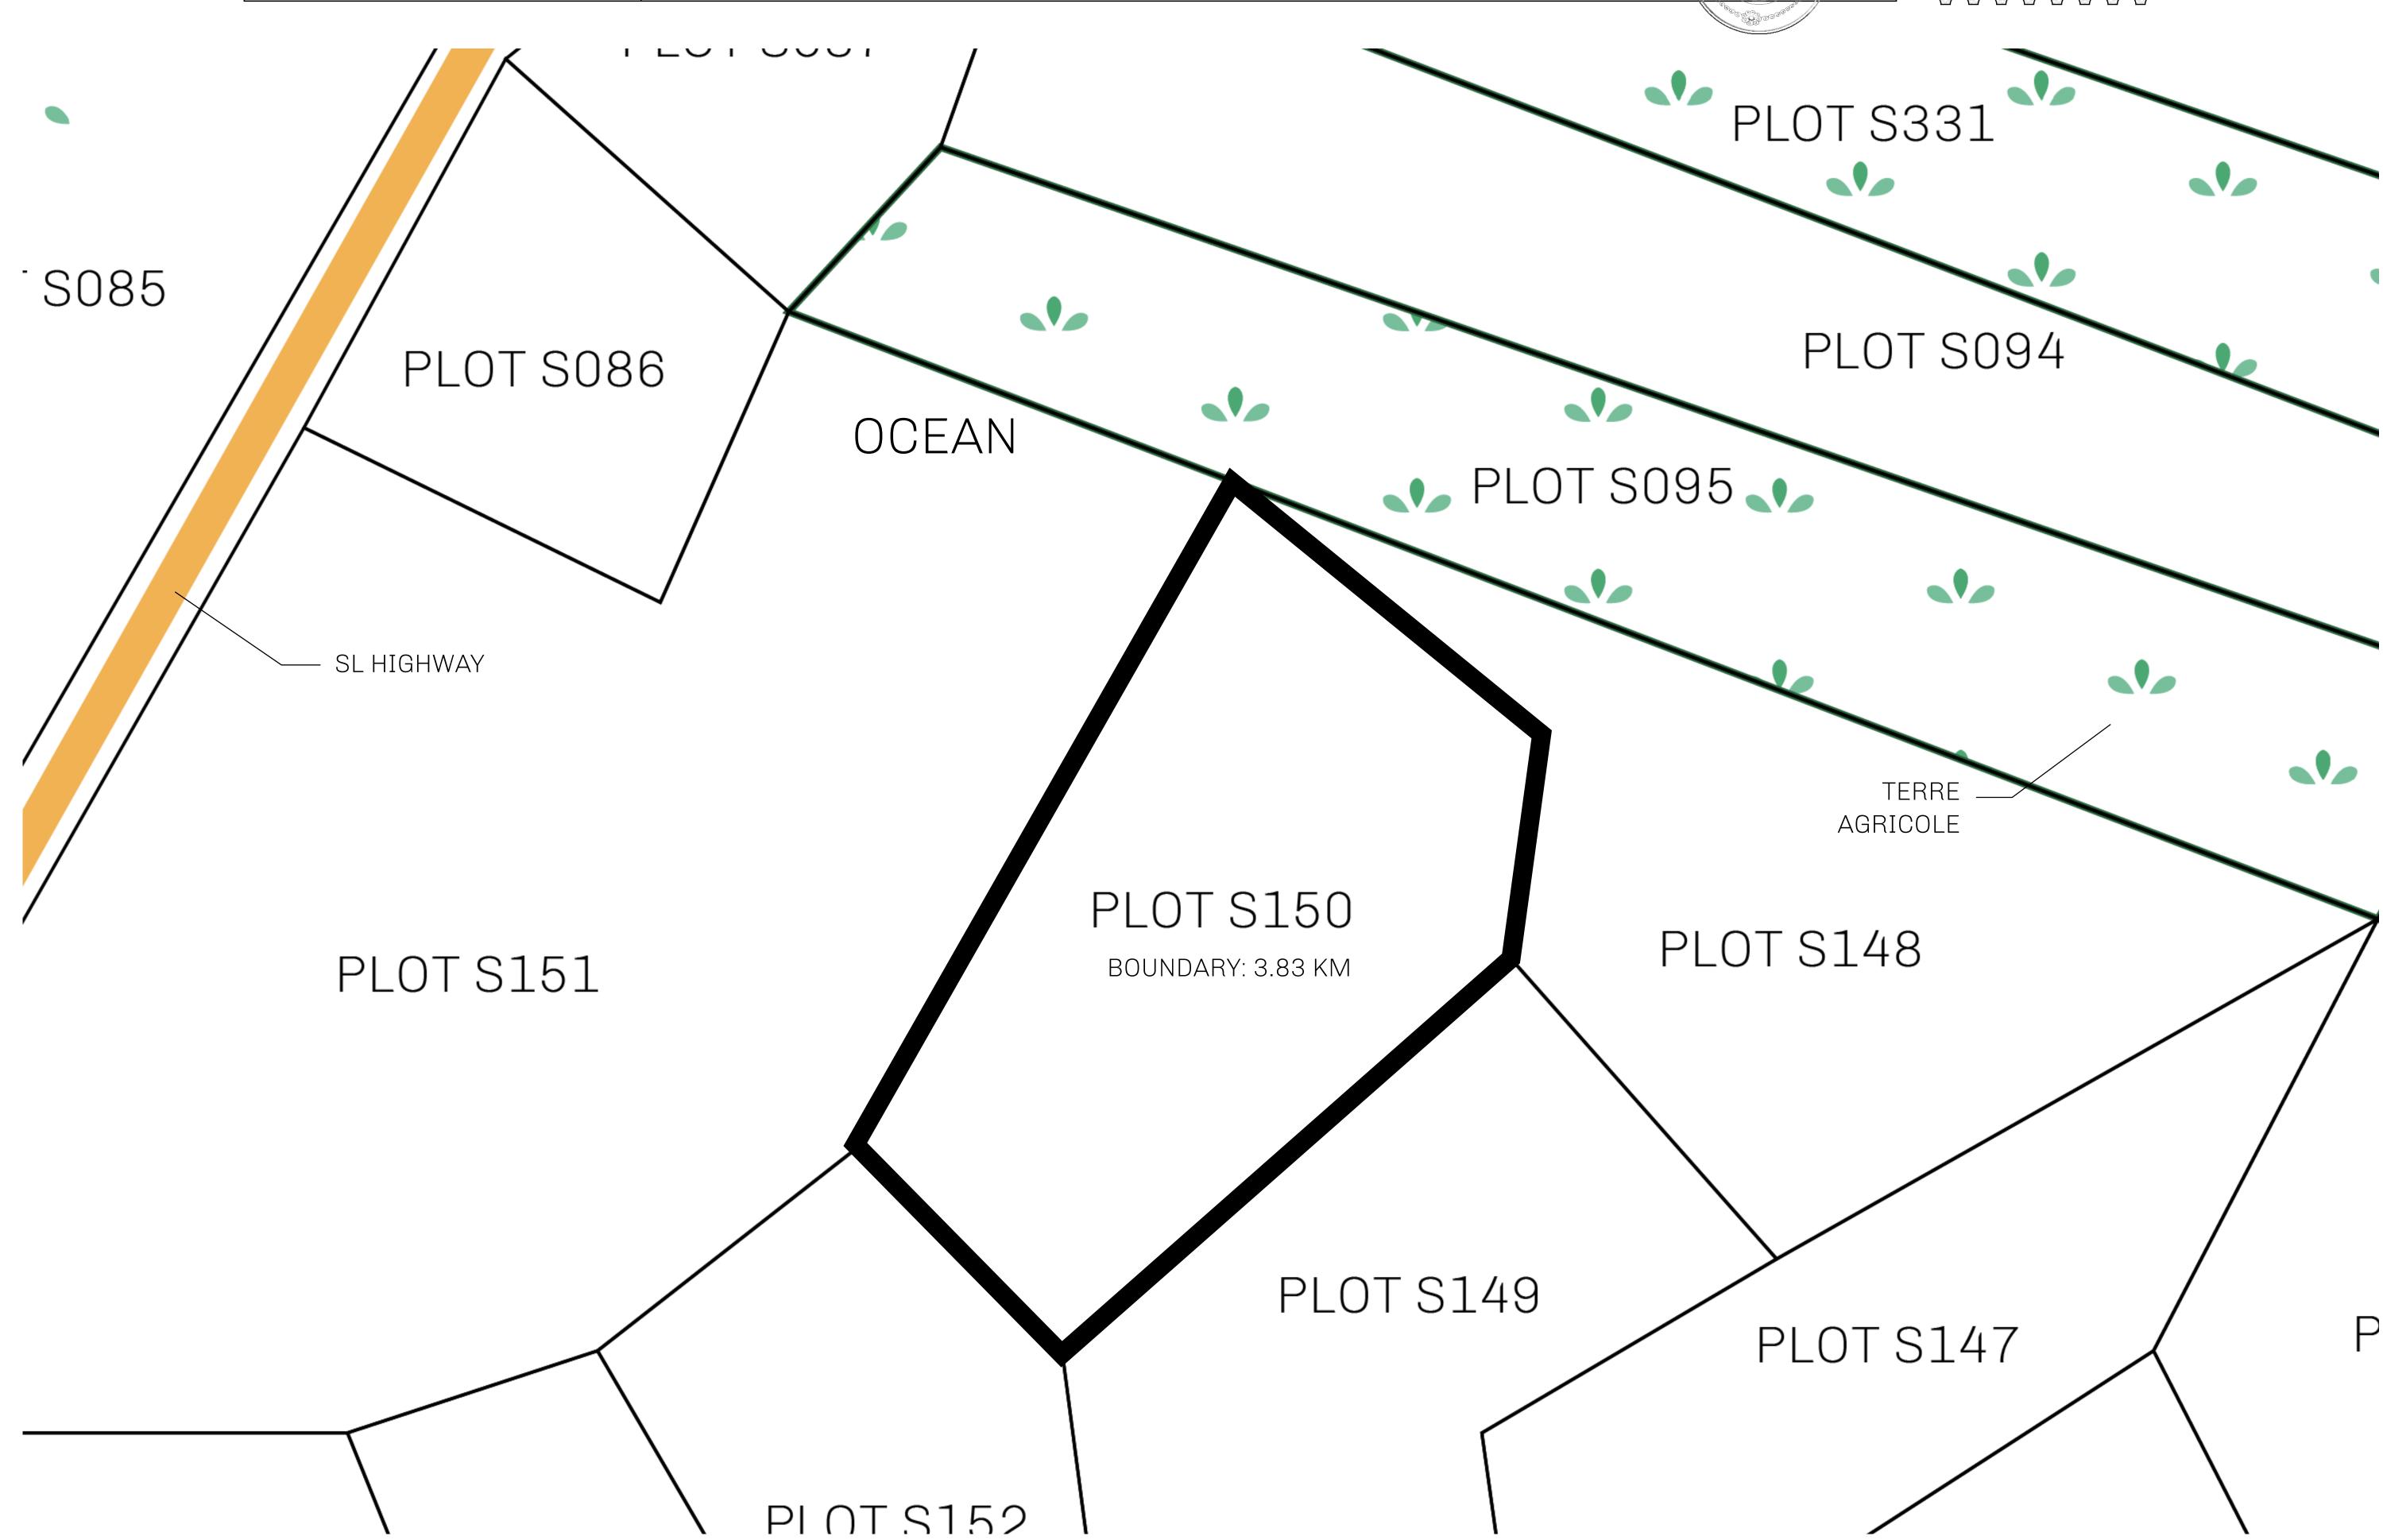

## H.M. LNFT Land Registry

S150-211121

TITLE NUMBER

ADMINISTRATIVE AREA

ROYAUME DE SATOSHI

ISSUED 21 November 2021

SCALE **1/50000** 

OWNER ENTITLEMENT