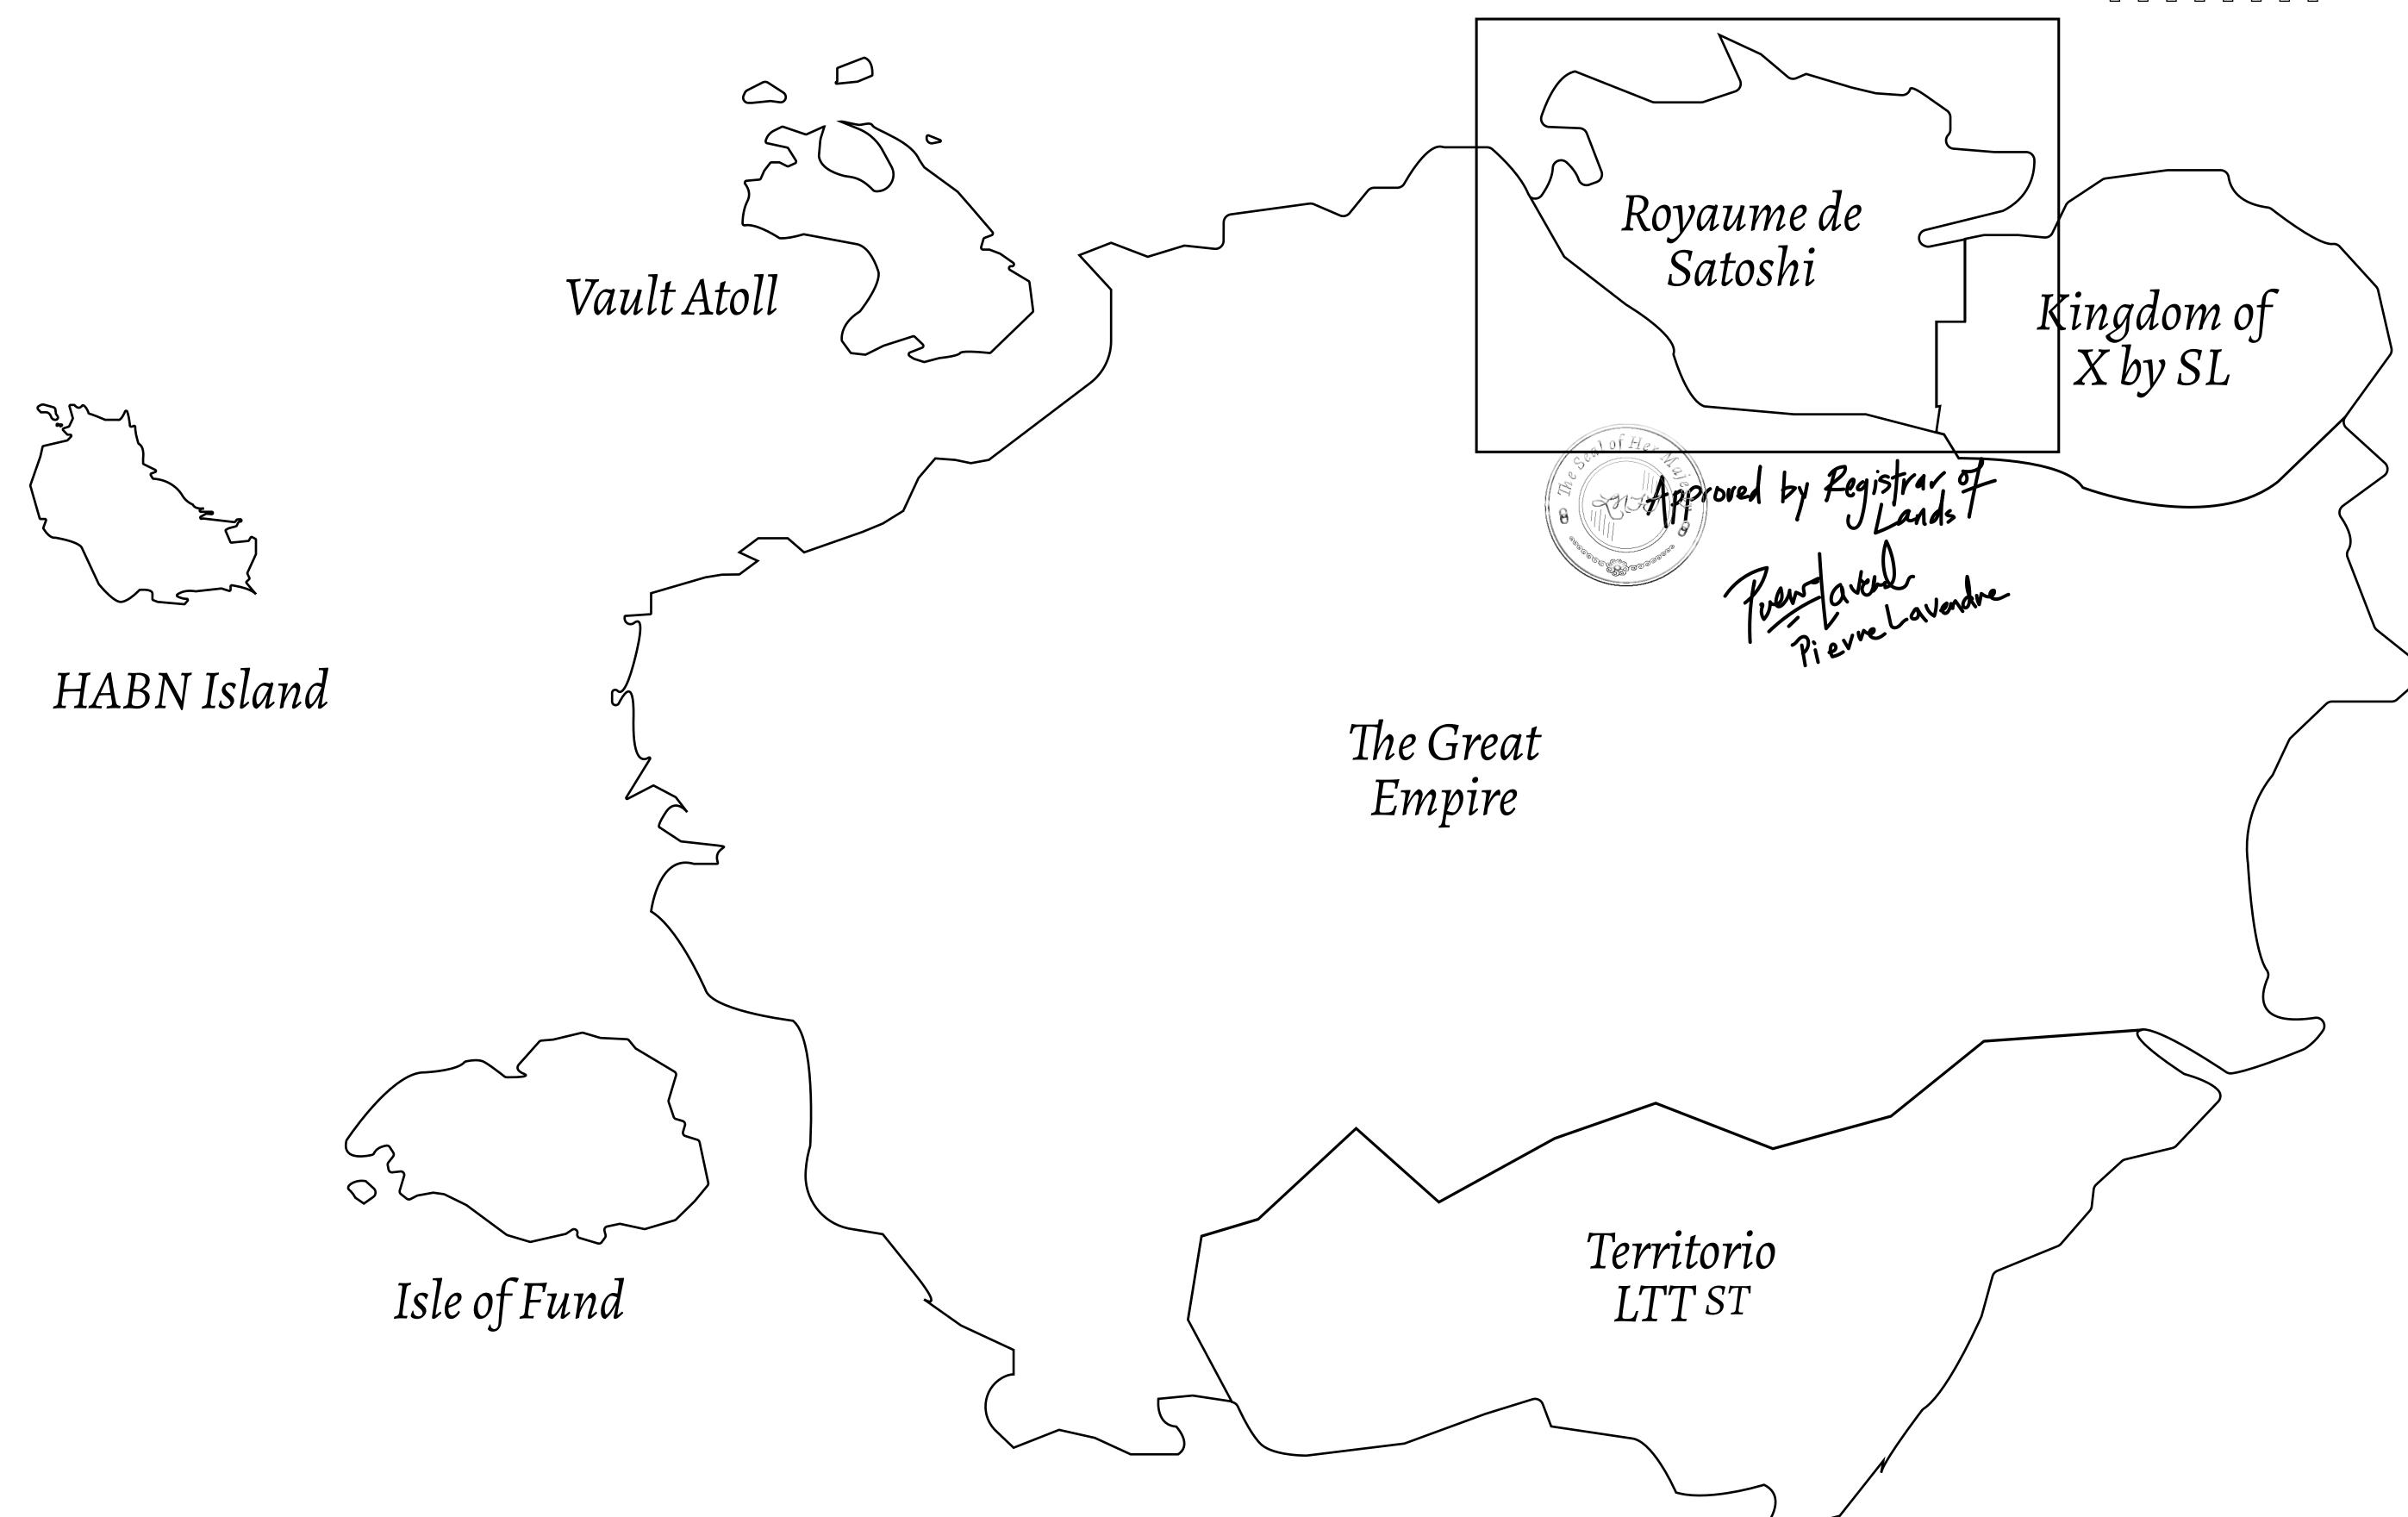

## GEOGRAPHY

COASTLINE 131 KM (81.40 MILES)

BORDERS OCEAN, THE GREAT EMPIRE, X BY SL

HIGHEST POINT MOUNT MEROPE +3588 M
LOWEST POINT THE PORT OF SATOSHI 0 M

PLOTS 331 SCALE 1:50000

## H.M. LNFT Land Registry

S148-221121

TITLE NUMBER

ADMINISTRATIVE AREA

ROYAUME DE SATOSHI

ISSUED 22 November 2021

SCALE **1/50000** 

OWNER ENTITLEMENT