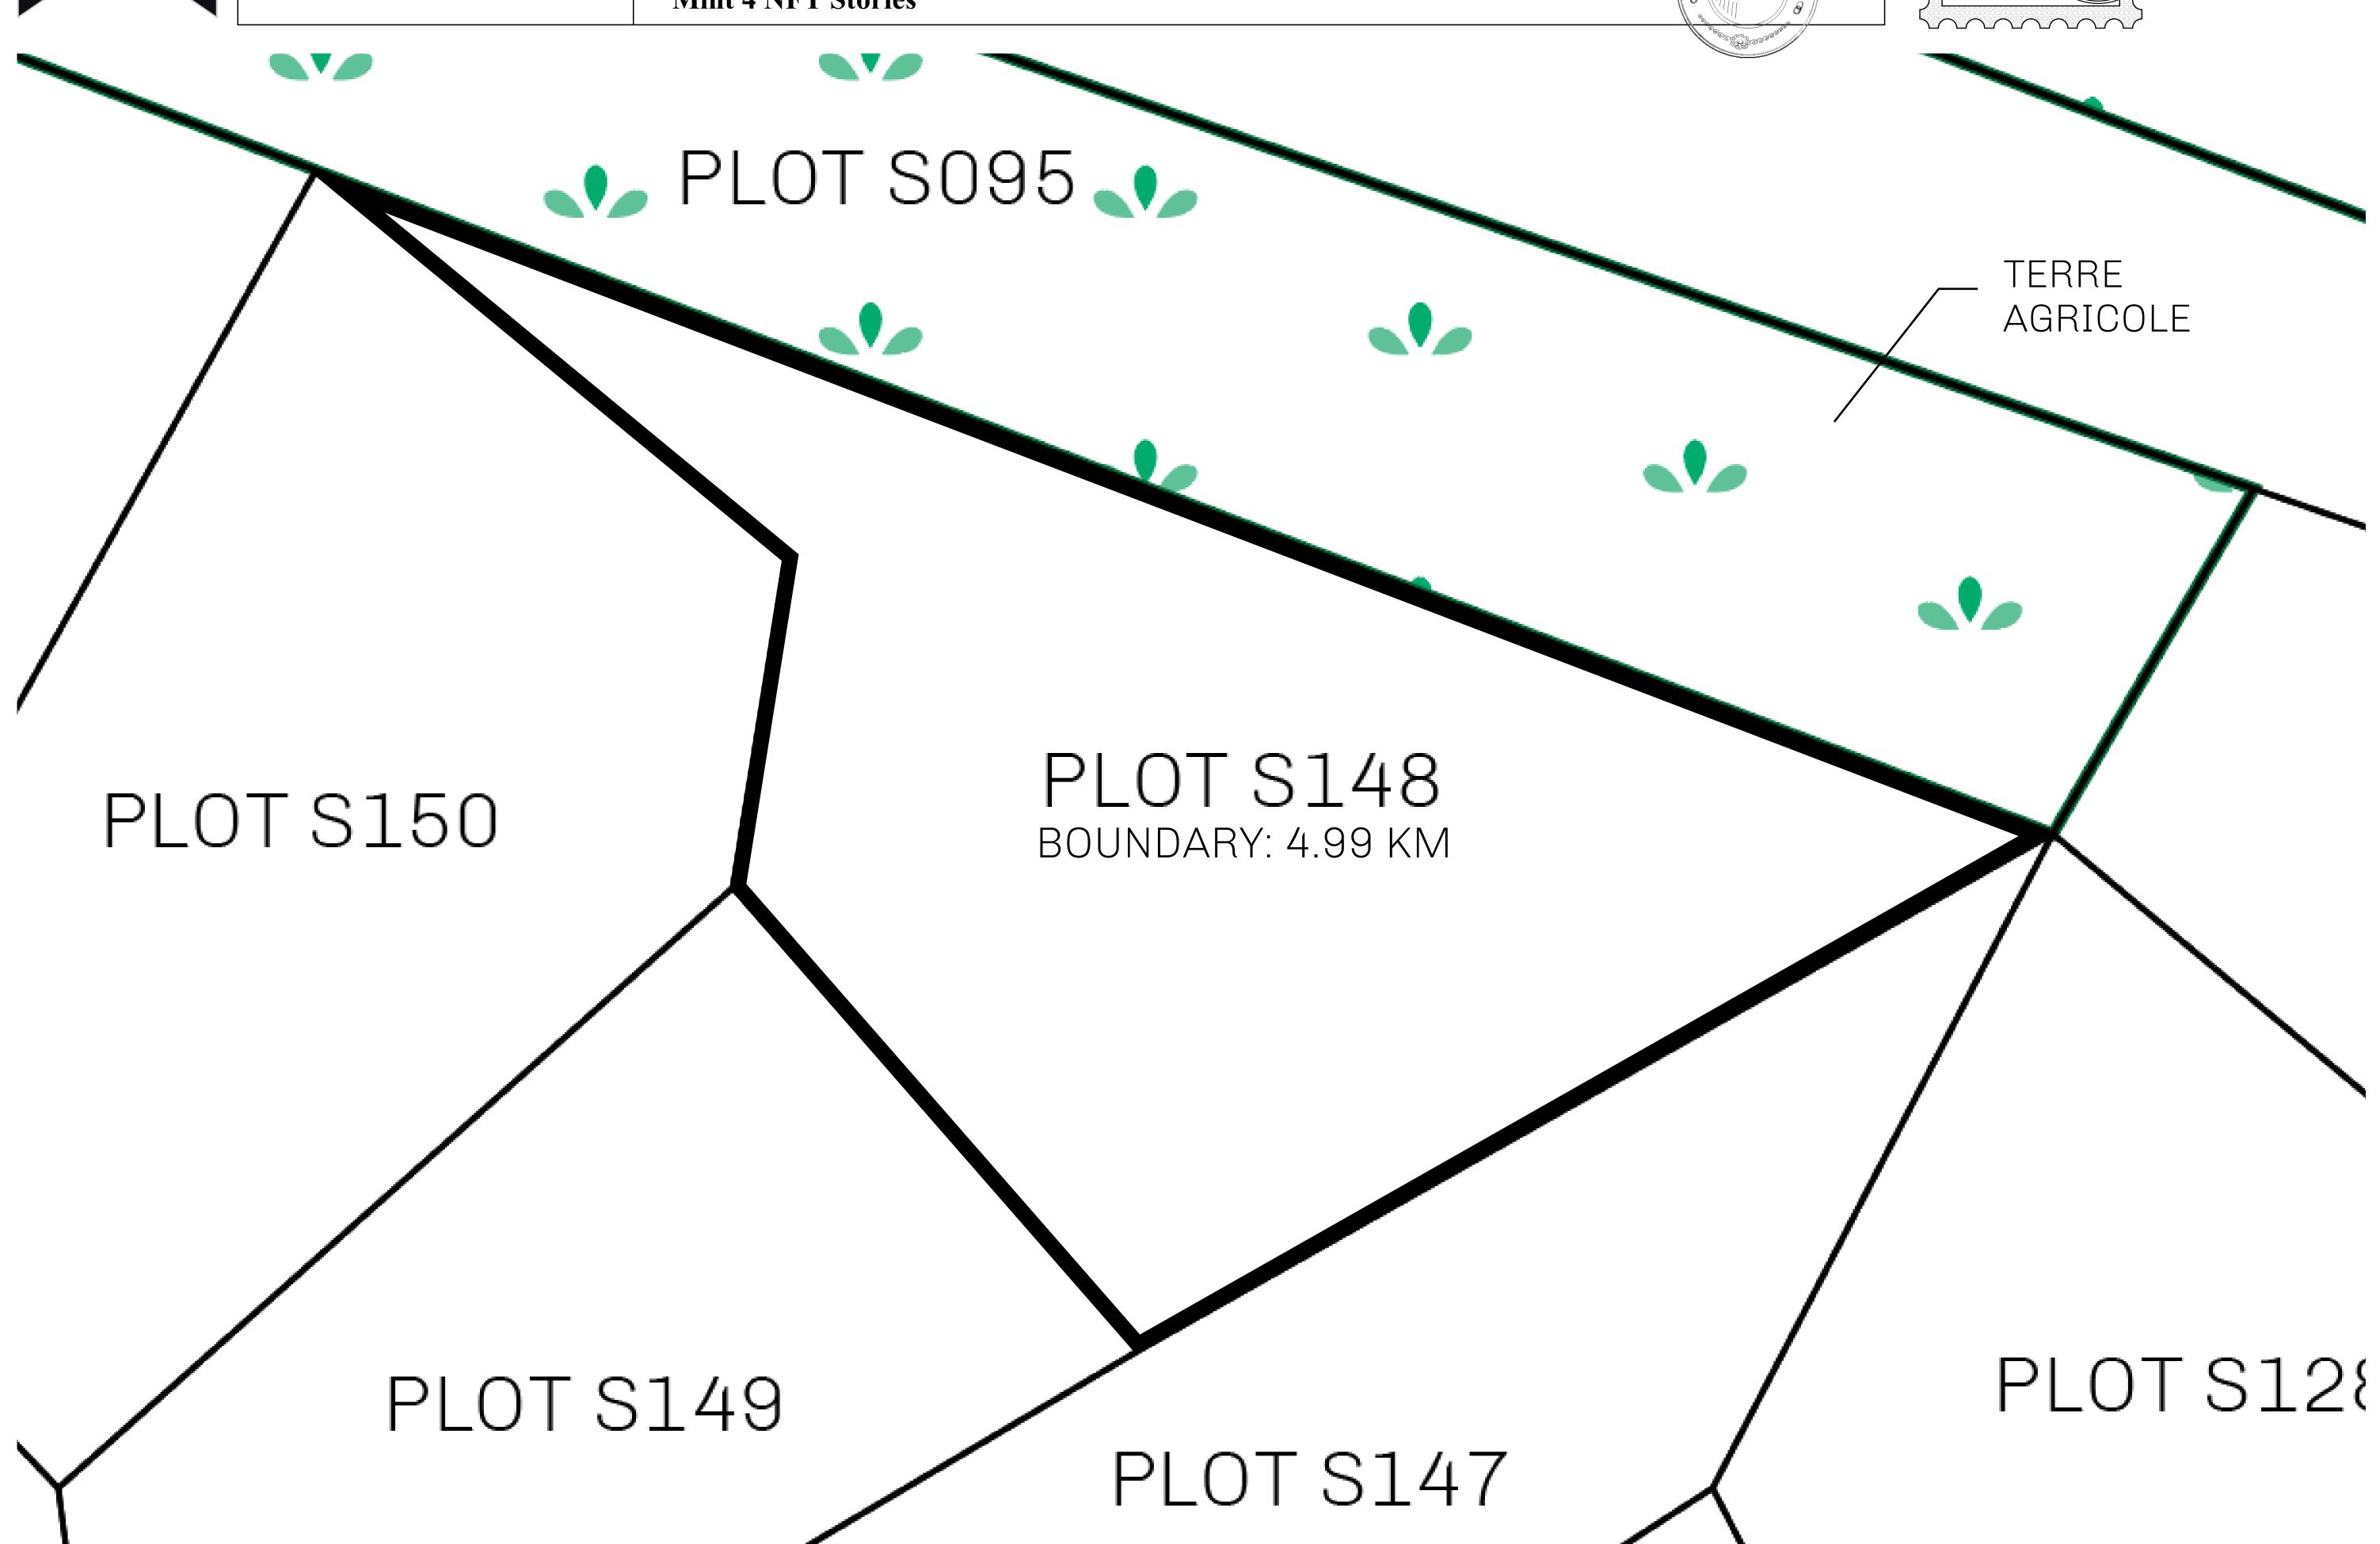

## H.M. LNFT Land Registry

S148-221121

TITLE NUMBER

ADMINISTRATIVE AREA

ROYAUME DE SATOSHI

ISSUED 22 November 2021

SCALE **1/50000** 

OWNER ENTITLEMENT

Type W-SL: Share of 1% of all LTT redeemed based on number of NFT Stories minted;

**Mint 4 NFT Stories** 