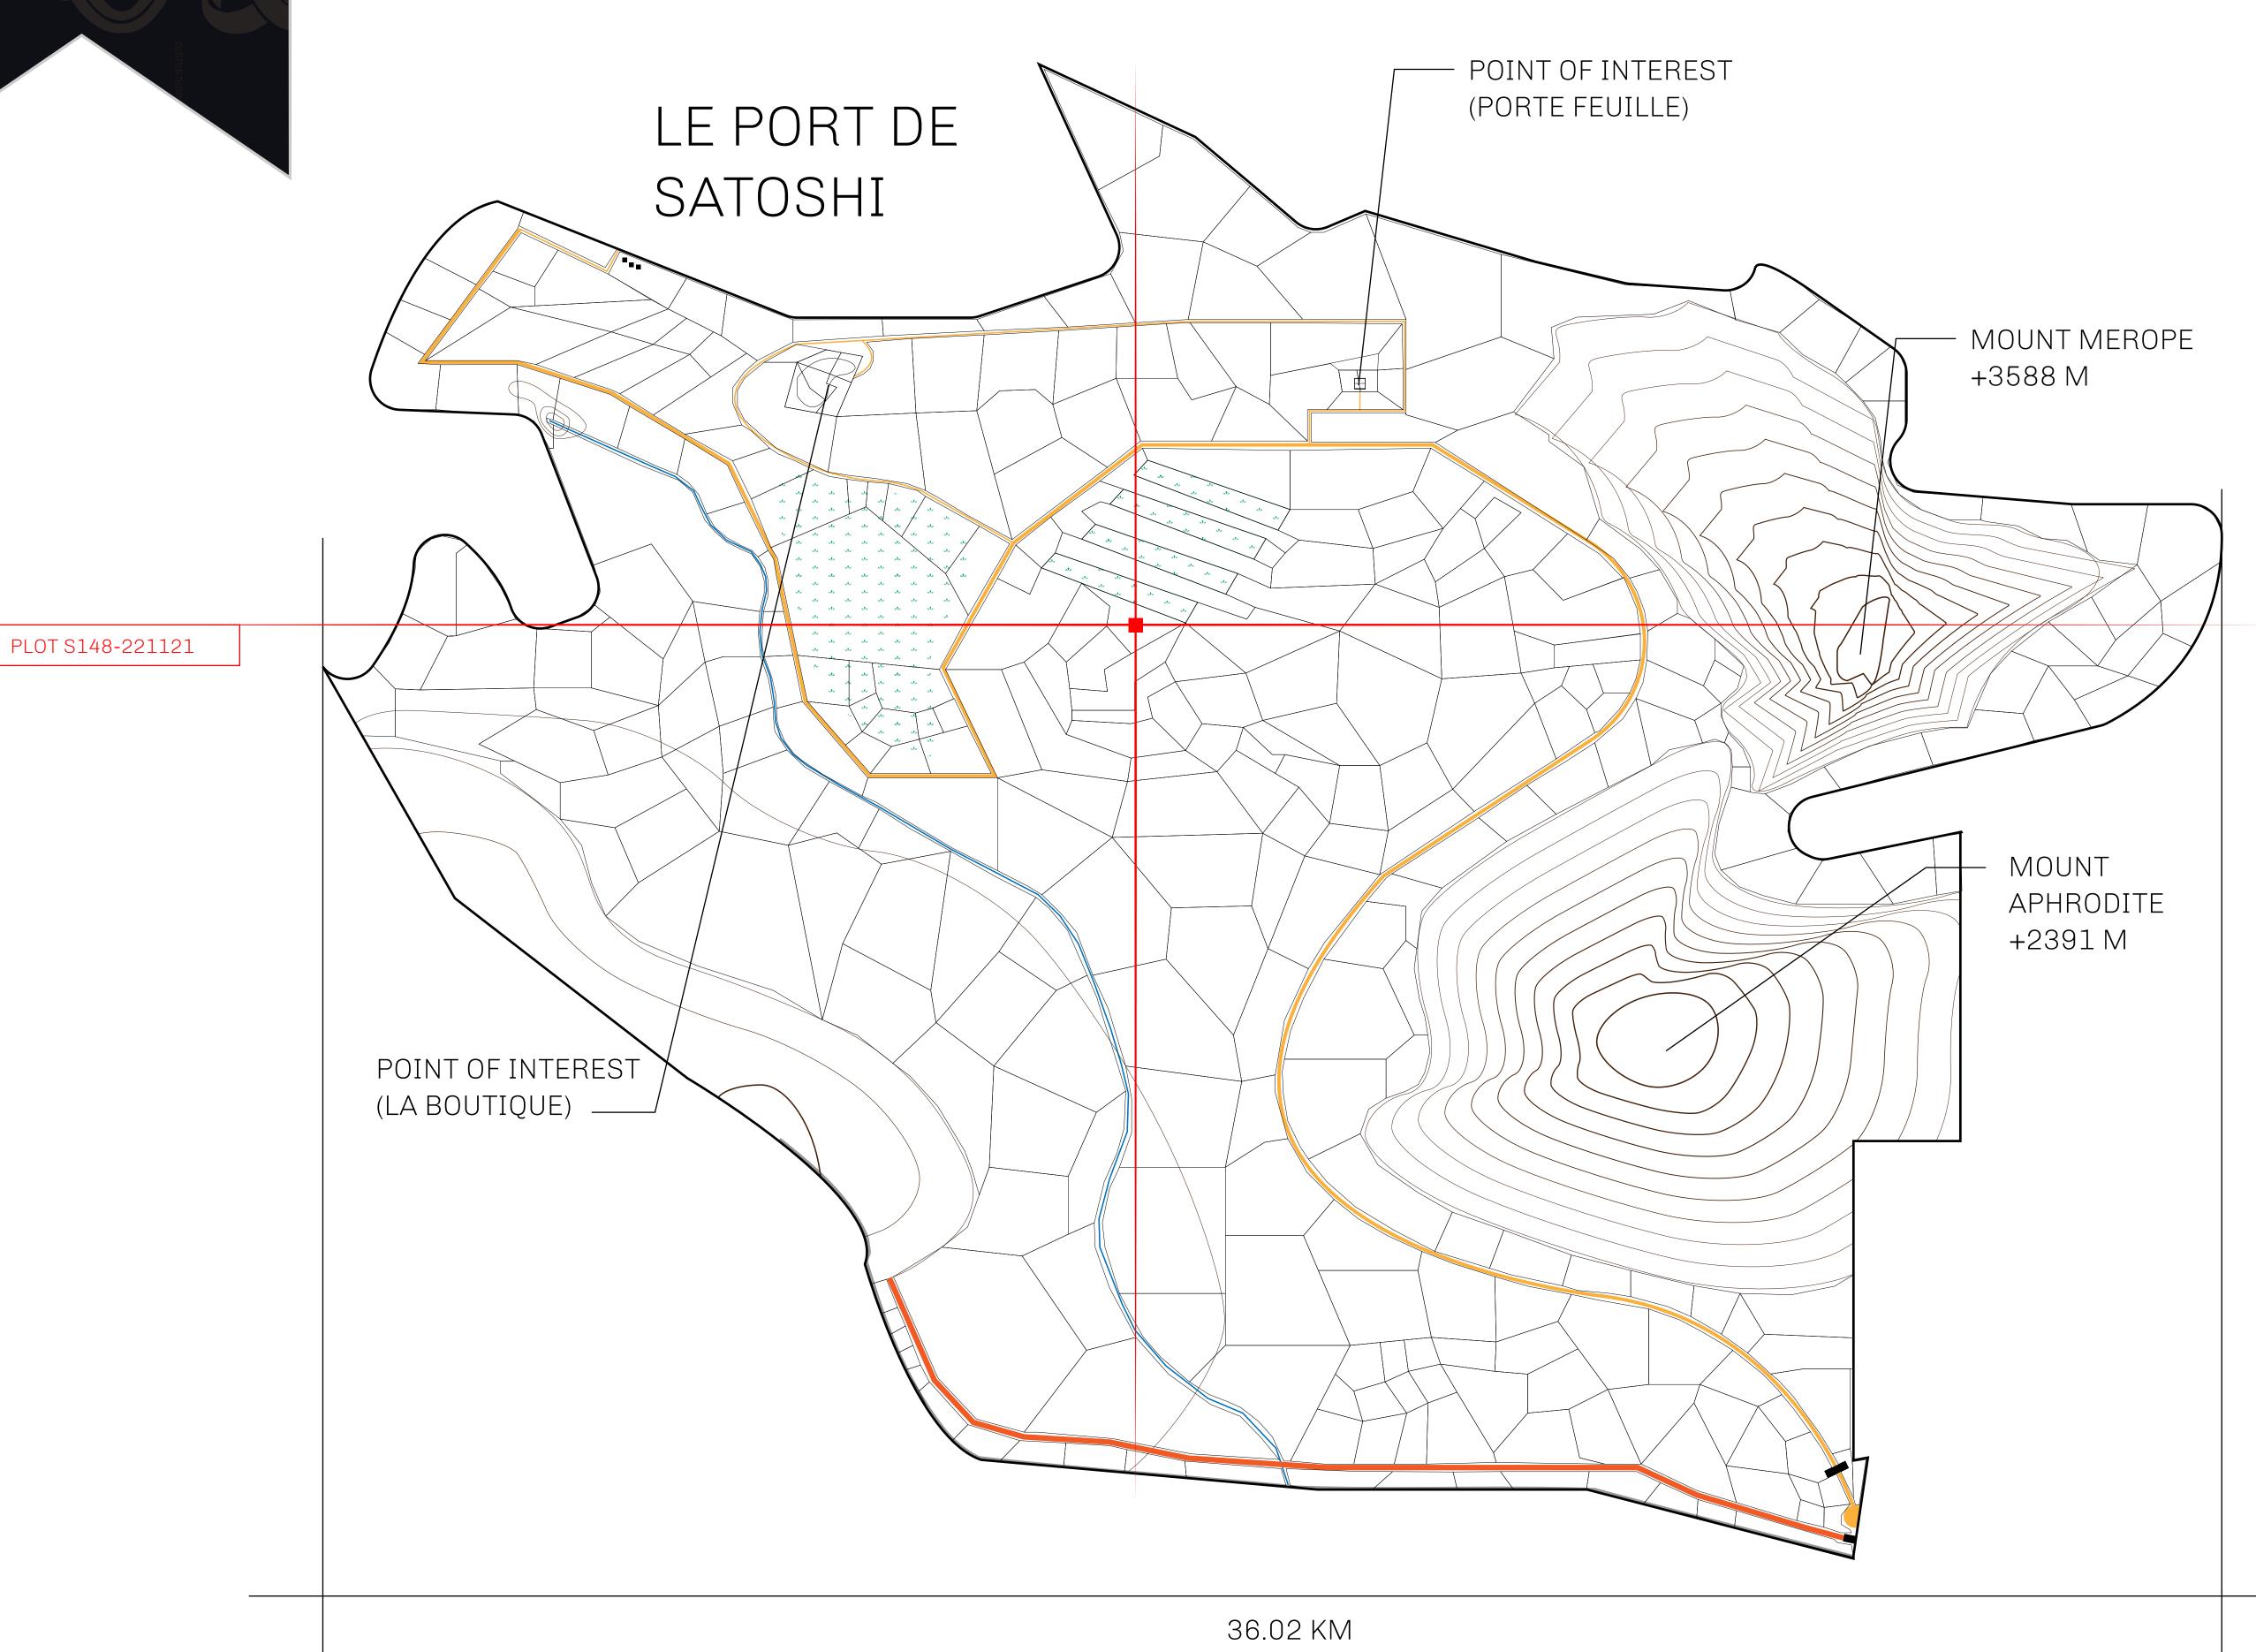

## LES SULTANS

A place of stunning beauty, Le Royaume is known for its exquisite shopping, parks, and grand boulevards. Satoshi's Lounge (the area of La Boutique and Porte Feuille) offers limited-edition and unique items only available for sale in LTT. Land, all sorts of embellishments, and widgets are sold exclusively here. All items are offered first on auction for 24 hours (with a reserve price), and if the reserve is not met, they are listed in a buy-it-now format (reserve price, plus 10%).

## GEOGRAPHY

COASTLINE 131 KM (81.40 MILES)

BORDERS OCEAN, THE GREAT EMPIRE, X BY SL

HIGHEST POINT MOUNT MEROPE +3588 M
LOWEST POINT THE PORT OF SATOSHI 0 M

PLOTS 331 SCALE 1:50000

## H.M. LNFT Land Registry

S148-221121

TITLE NUMBER

ADMINISTRATIVE AREA

ROYAUME DE SATOSHI

ISSUED 22 November 2021

SCALE **1/50000** 

OWNER ENTITLEMENT