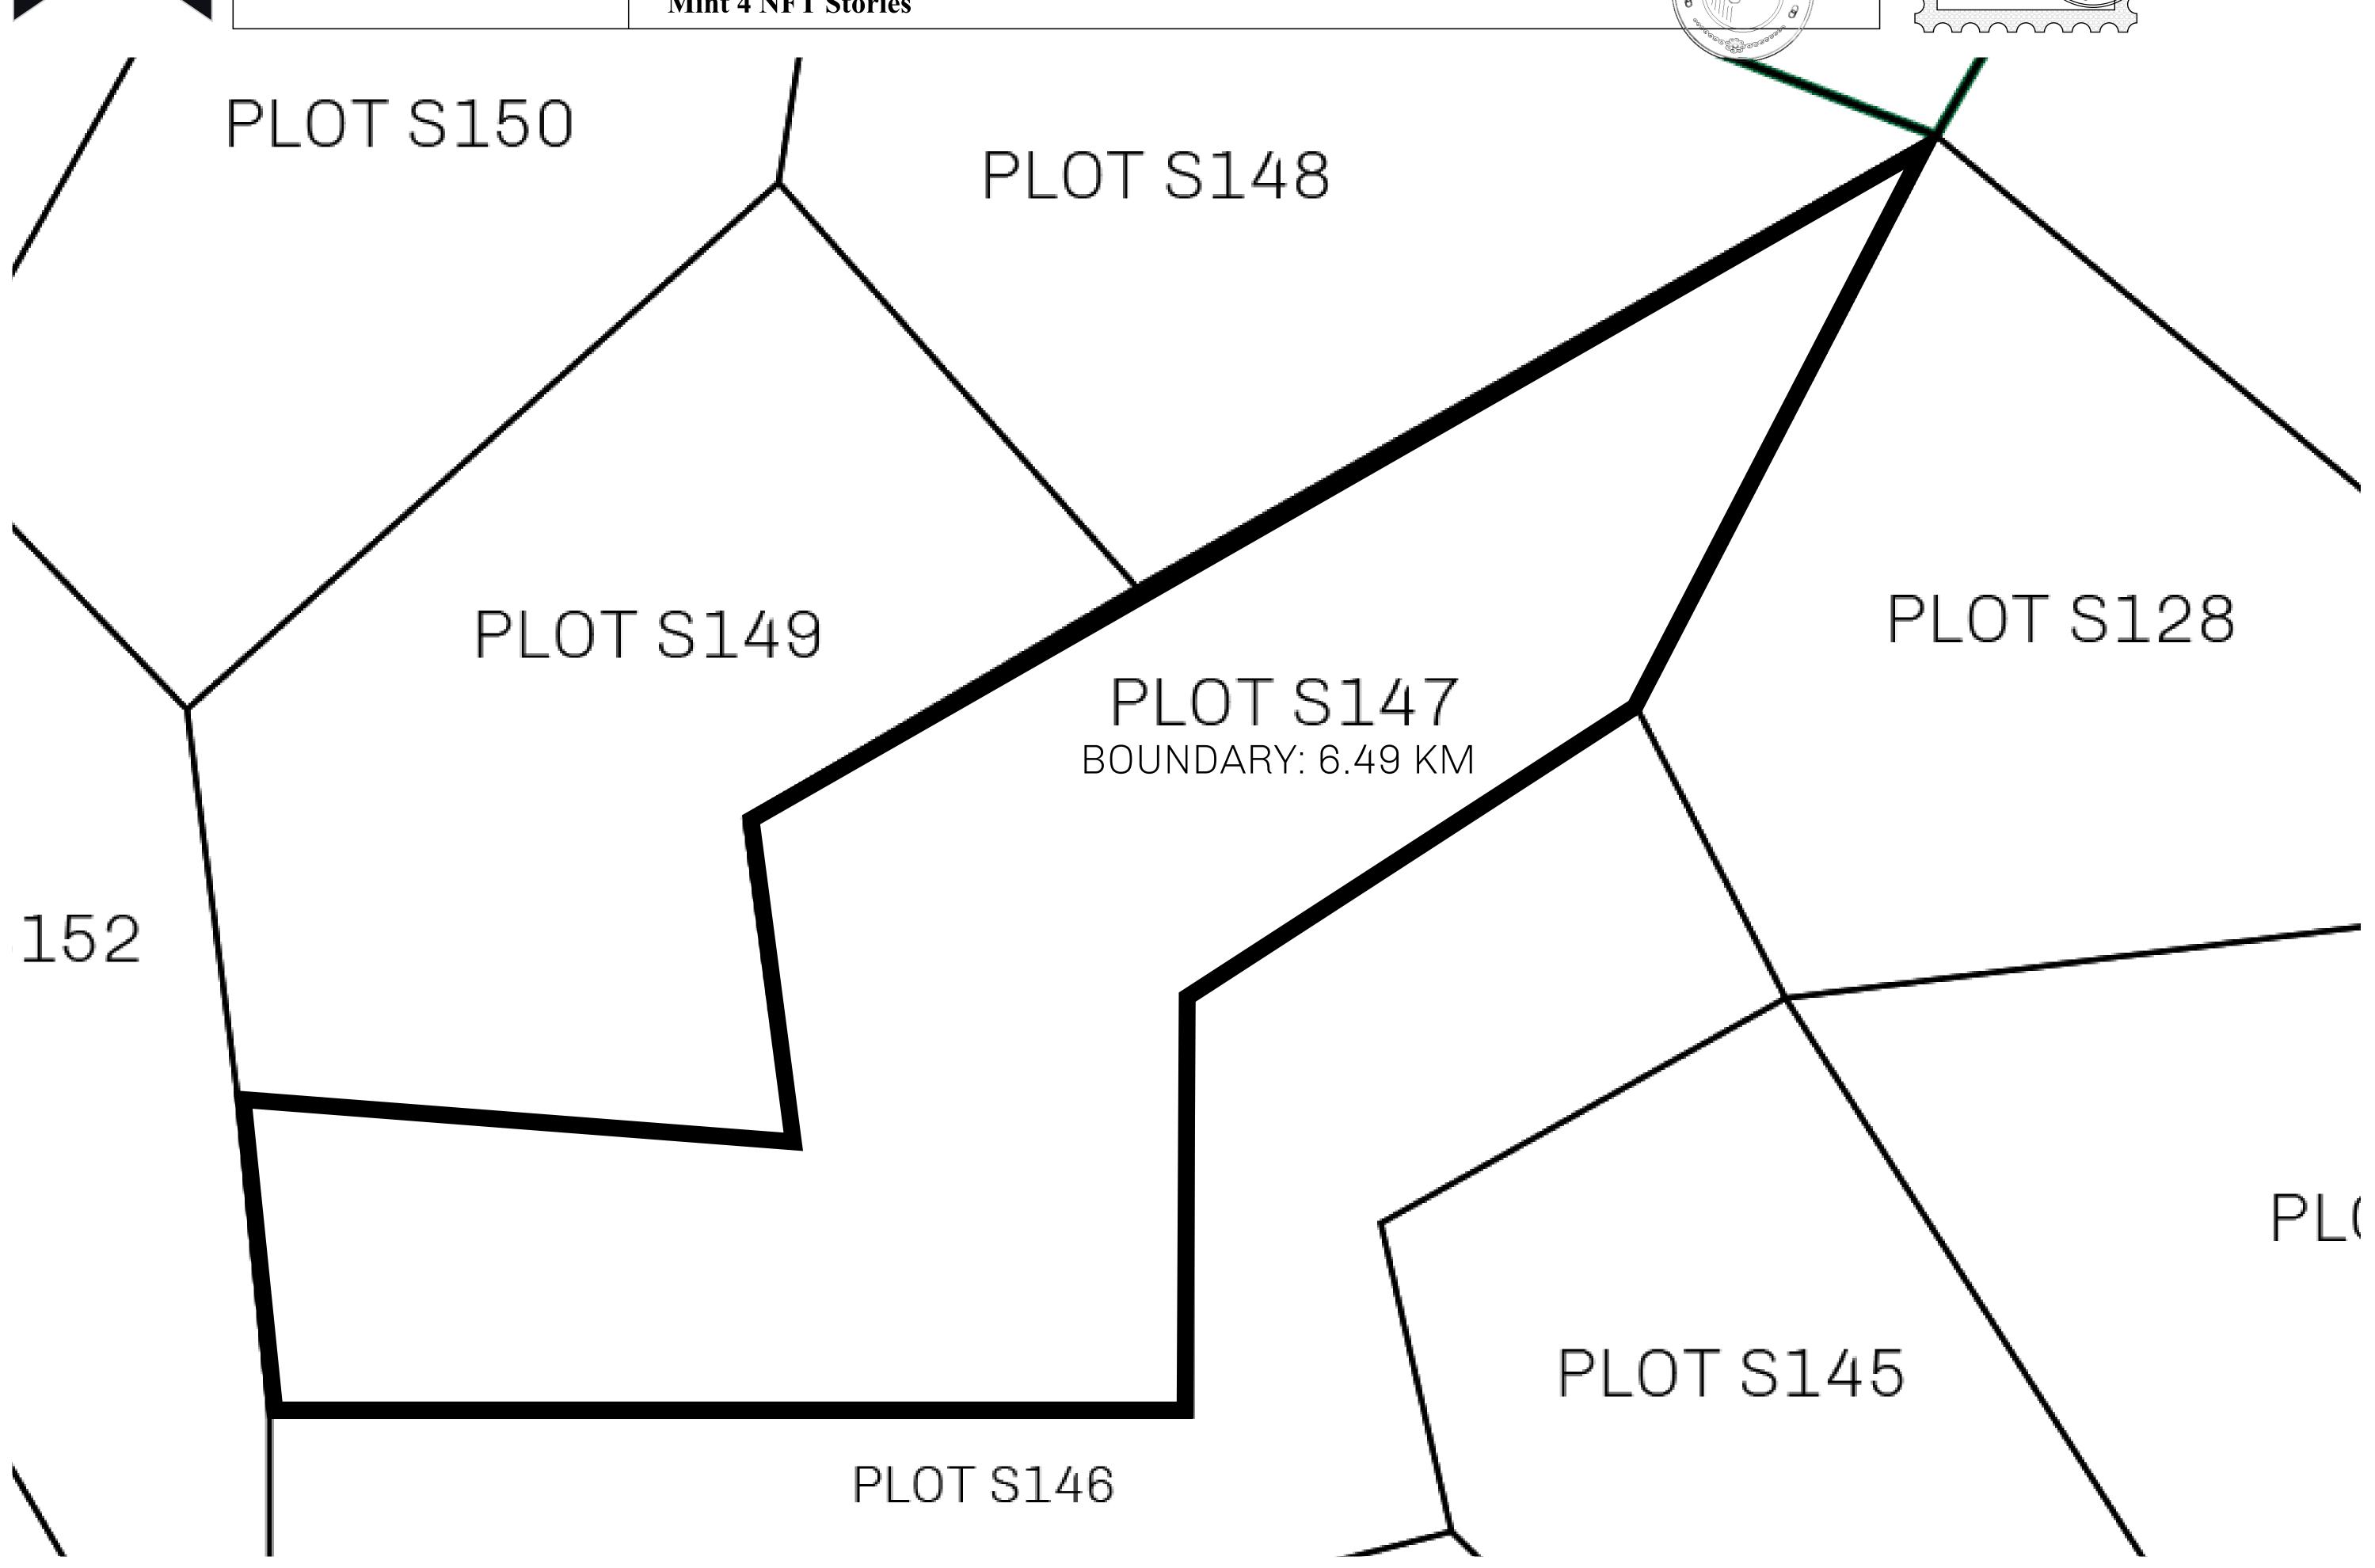

## LOOT NFT WORLD

PLOT S147-221121

## TITLE NUMBER H.M. LNFT Land Registry S147-221121 SCALE **1/50000** ISSUED 22 November 2021 ADMINISTRATIVE AREA ROYAUME DE SATOSHI

b.J.

OWNER ENTITLEMENT

Type W-SL: Share of 1% of all LTT redeemed based on number of NFT Stories minted;