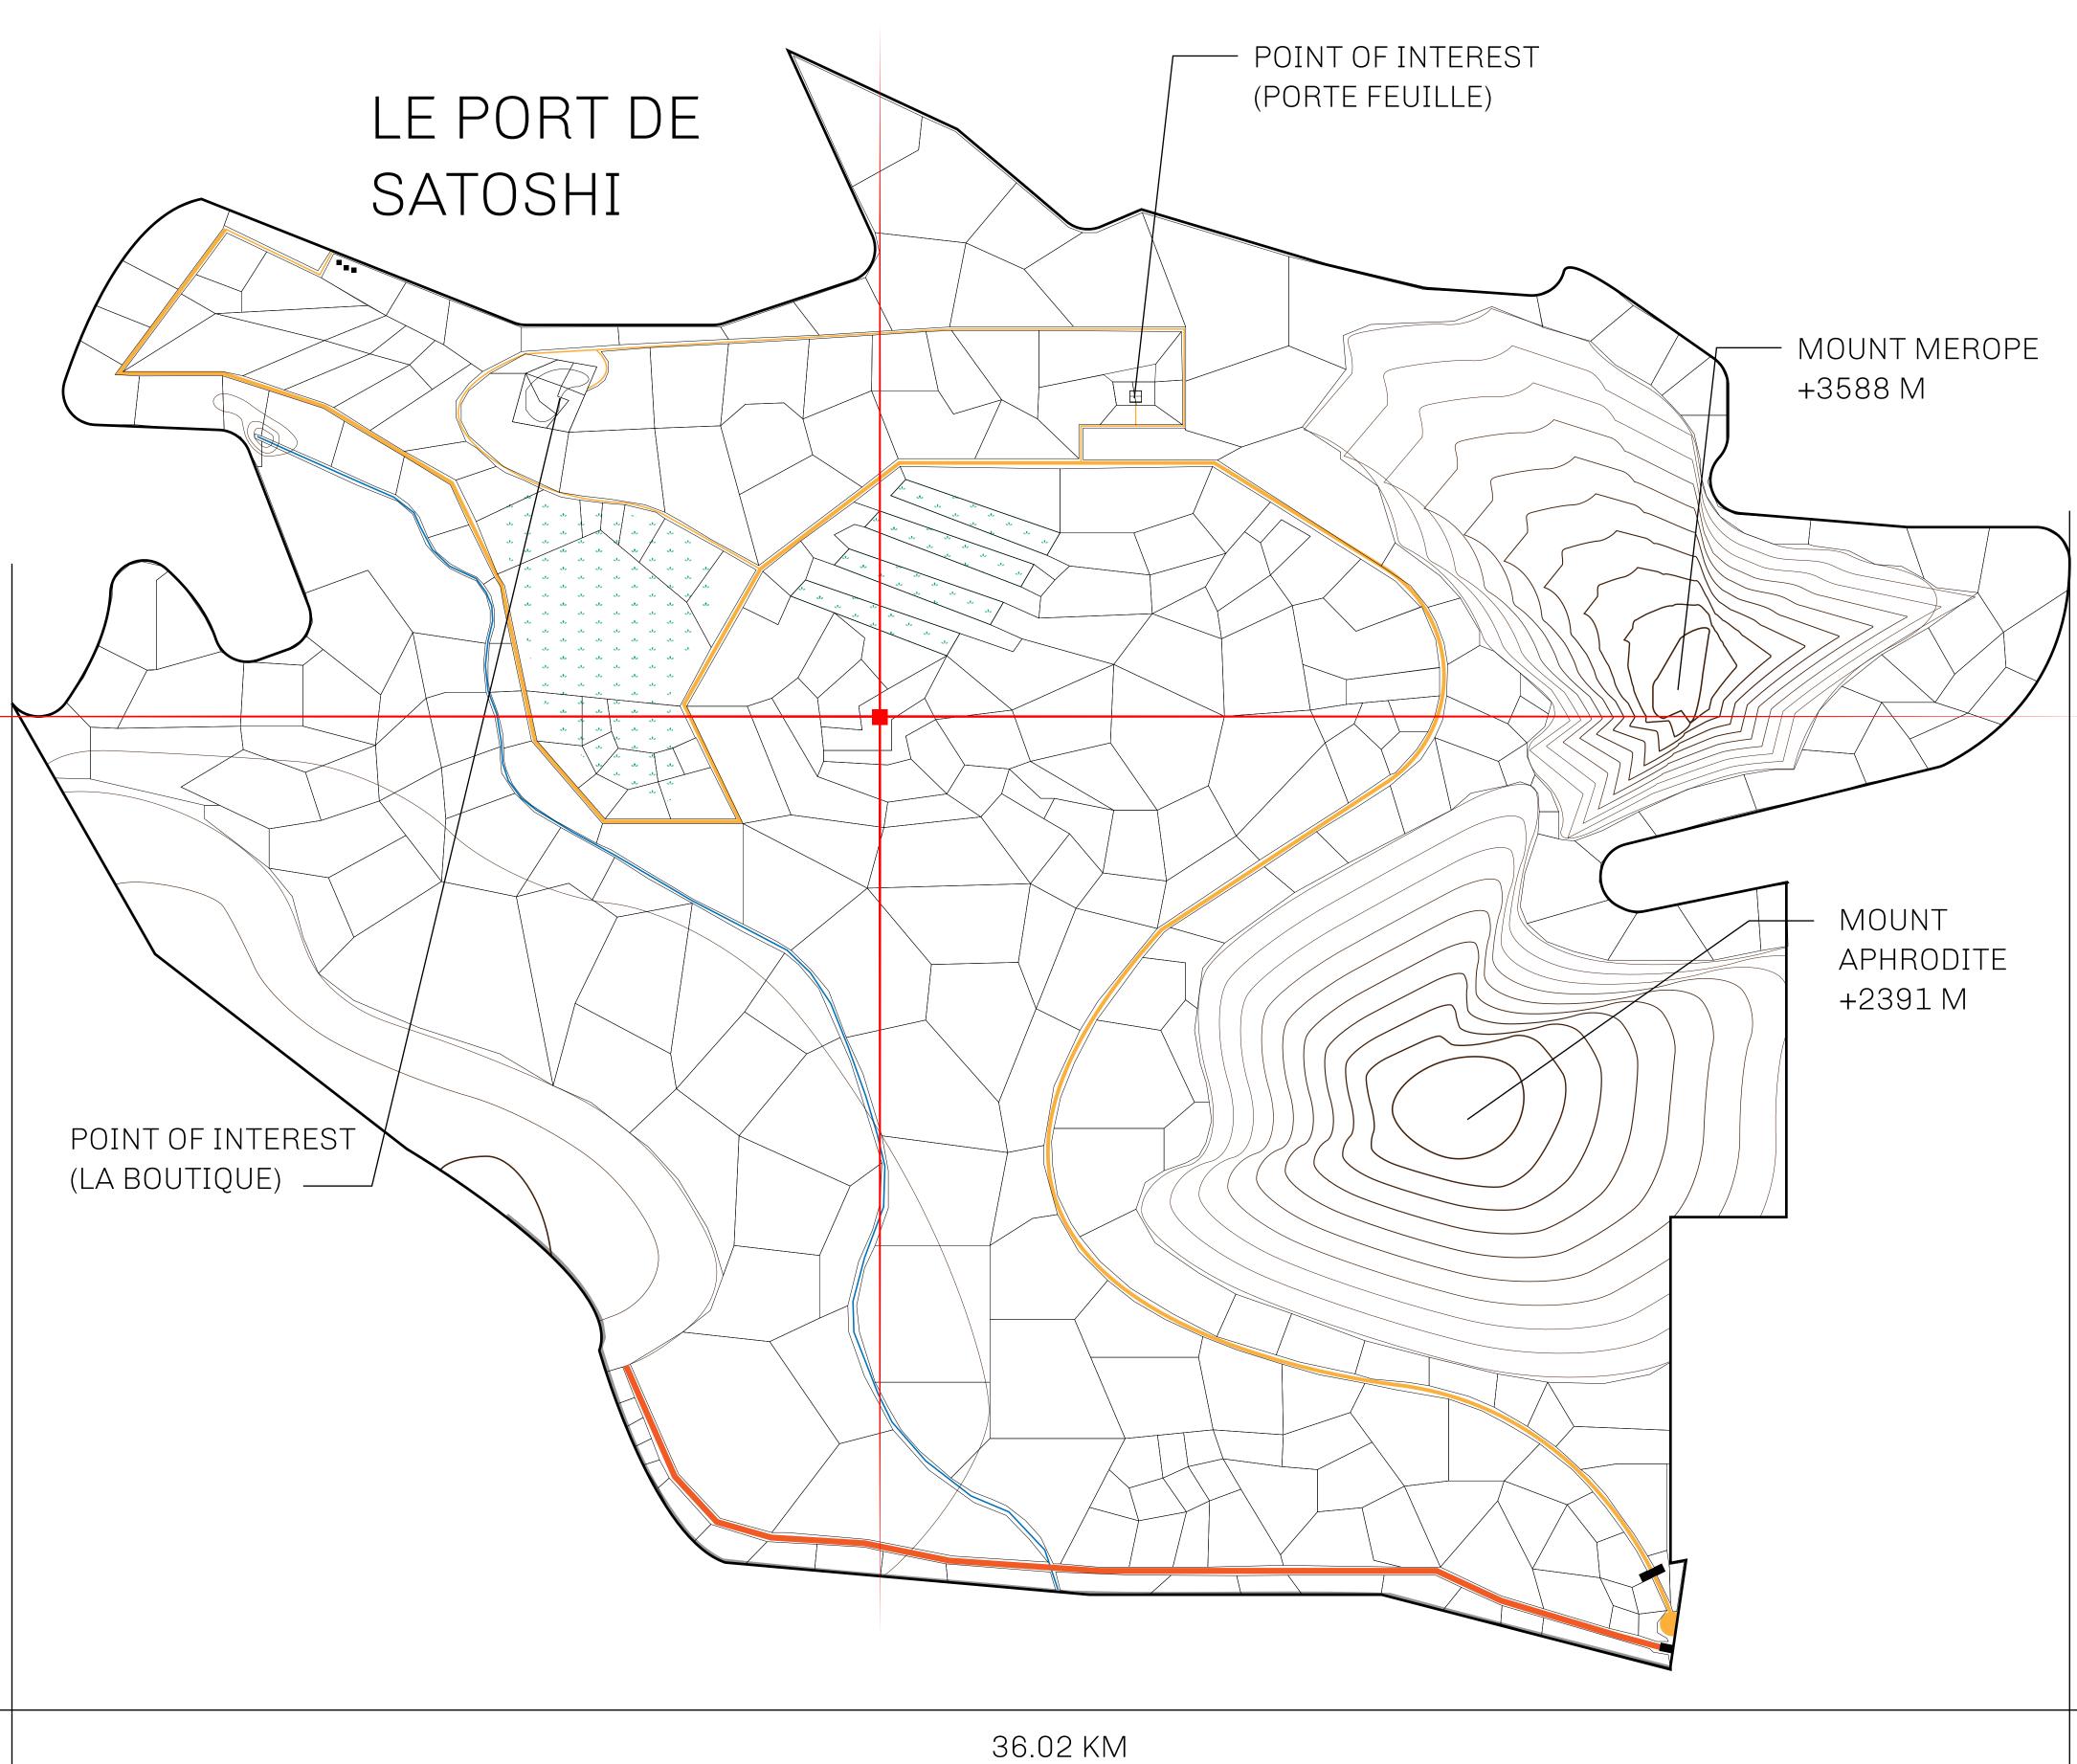

## LES SULTANS

A place of stunning beauty, Le Royaume is known for its exquisite shopping, parks, and grand boulevards. Satoshi's Lounge (the area of La Boutique and Porte Feuille) offers limited-edition and unique items only available for sale in LTT. Land, all sorts of embellishments, and widgets are sold exclusively here. All items are offered first on auction for 24 hours (with a reserve price), and if the reserve is not met, they are listed in a buy-it-now format (reserve price, plus 10%).

## GEOGRAPHY

COASTLINE 131 KM (81.40 MILES)

BORDERS OCEAN, THE GREAT EMPIRE, X BY SL

HIGHEST POINT MOUNT MEROPE +3588 M
LOWEST POINT THE PORT OF SATOSHI 0 M

PLOTS 331 SCALE 1:50000