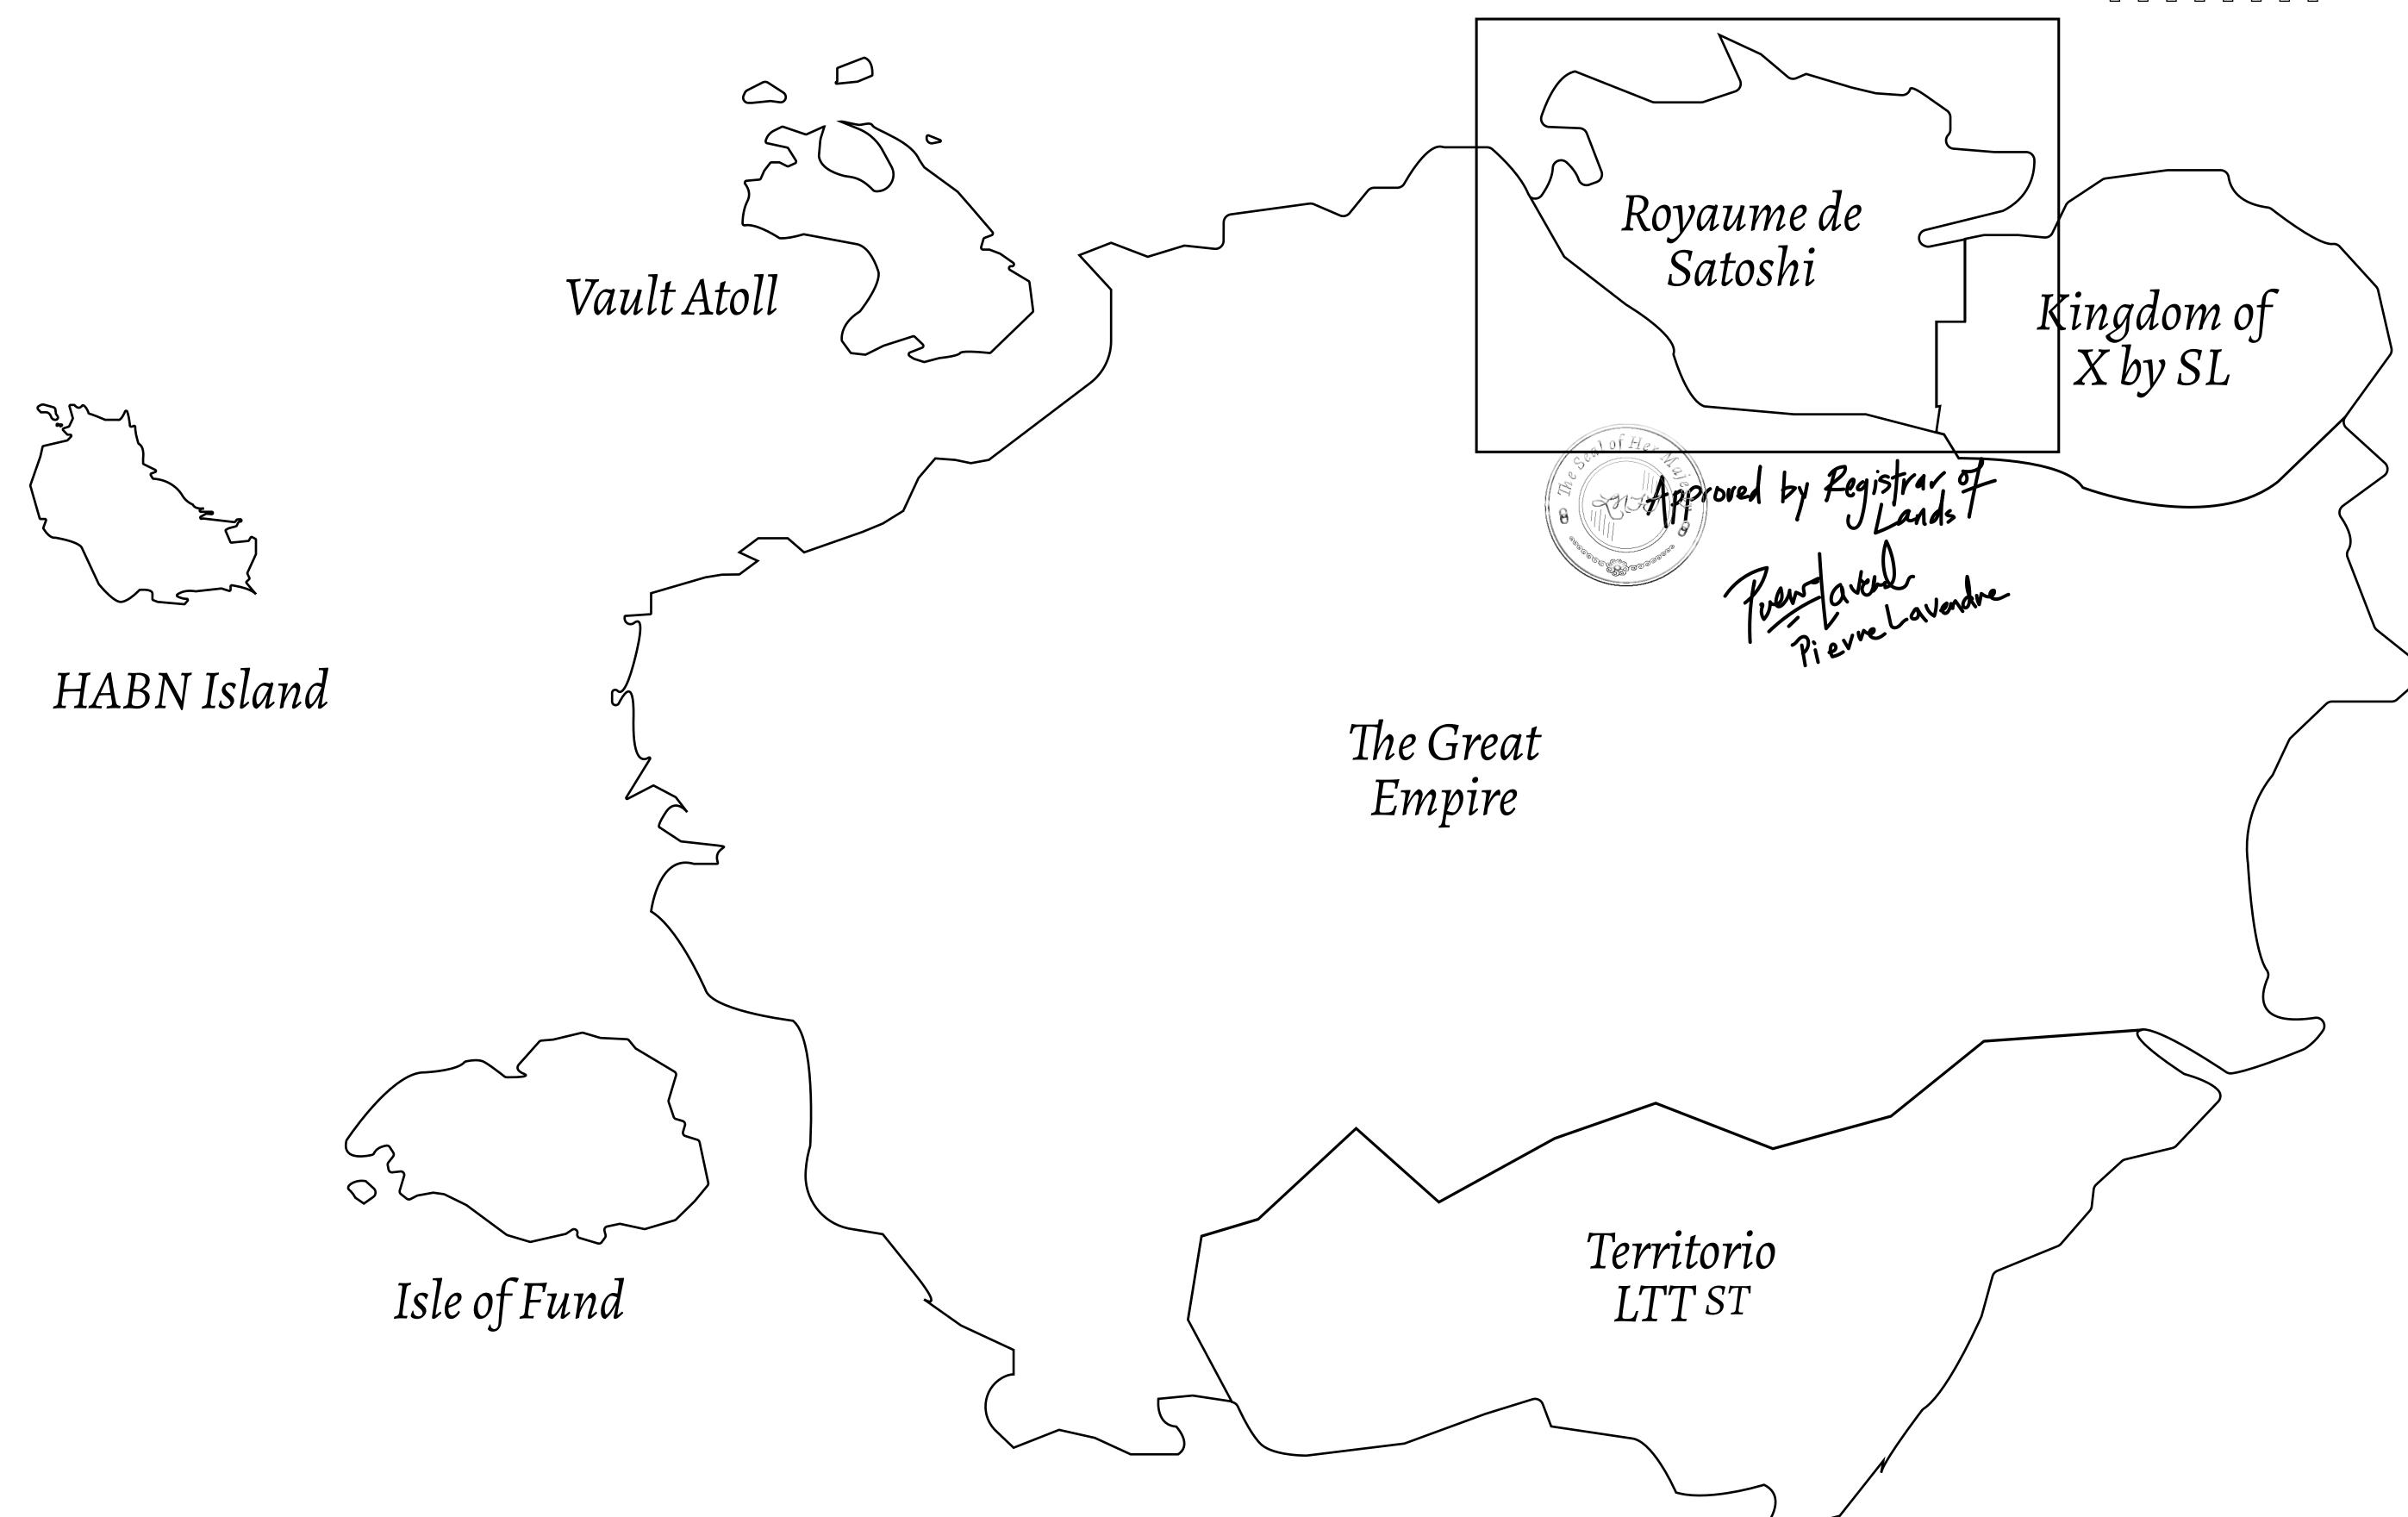

## GEOGRAPHY

COASTLINE 131 KM (81.40 MILES)

BORDERS OCEAN, THE GREAT EMPIRE, X BY SL

HIGHEST POINT MOUNT MEROPE +3588 M
LOWEST POINT THE PORT OF SATOSHI 0 M

PLOTS 331 SCALE 1:50000

## H.M. LNFT Land Registry ADMINISTRATIVE AREA ROYAUME DE SATOSHI Type W-SL: Share of 1% of all LTT redeemed based on number of NFT Stories minted;