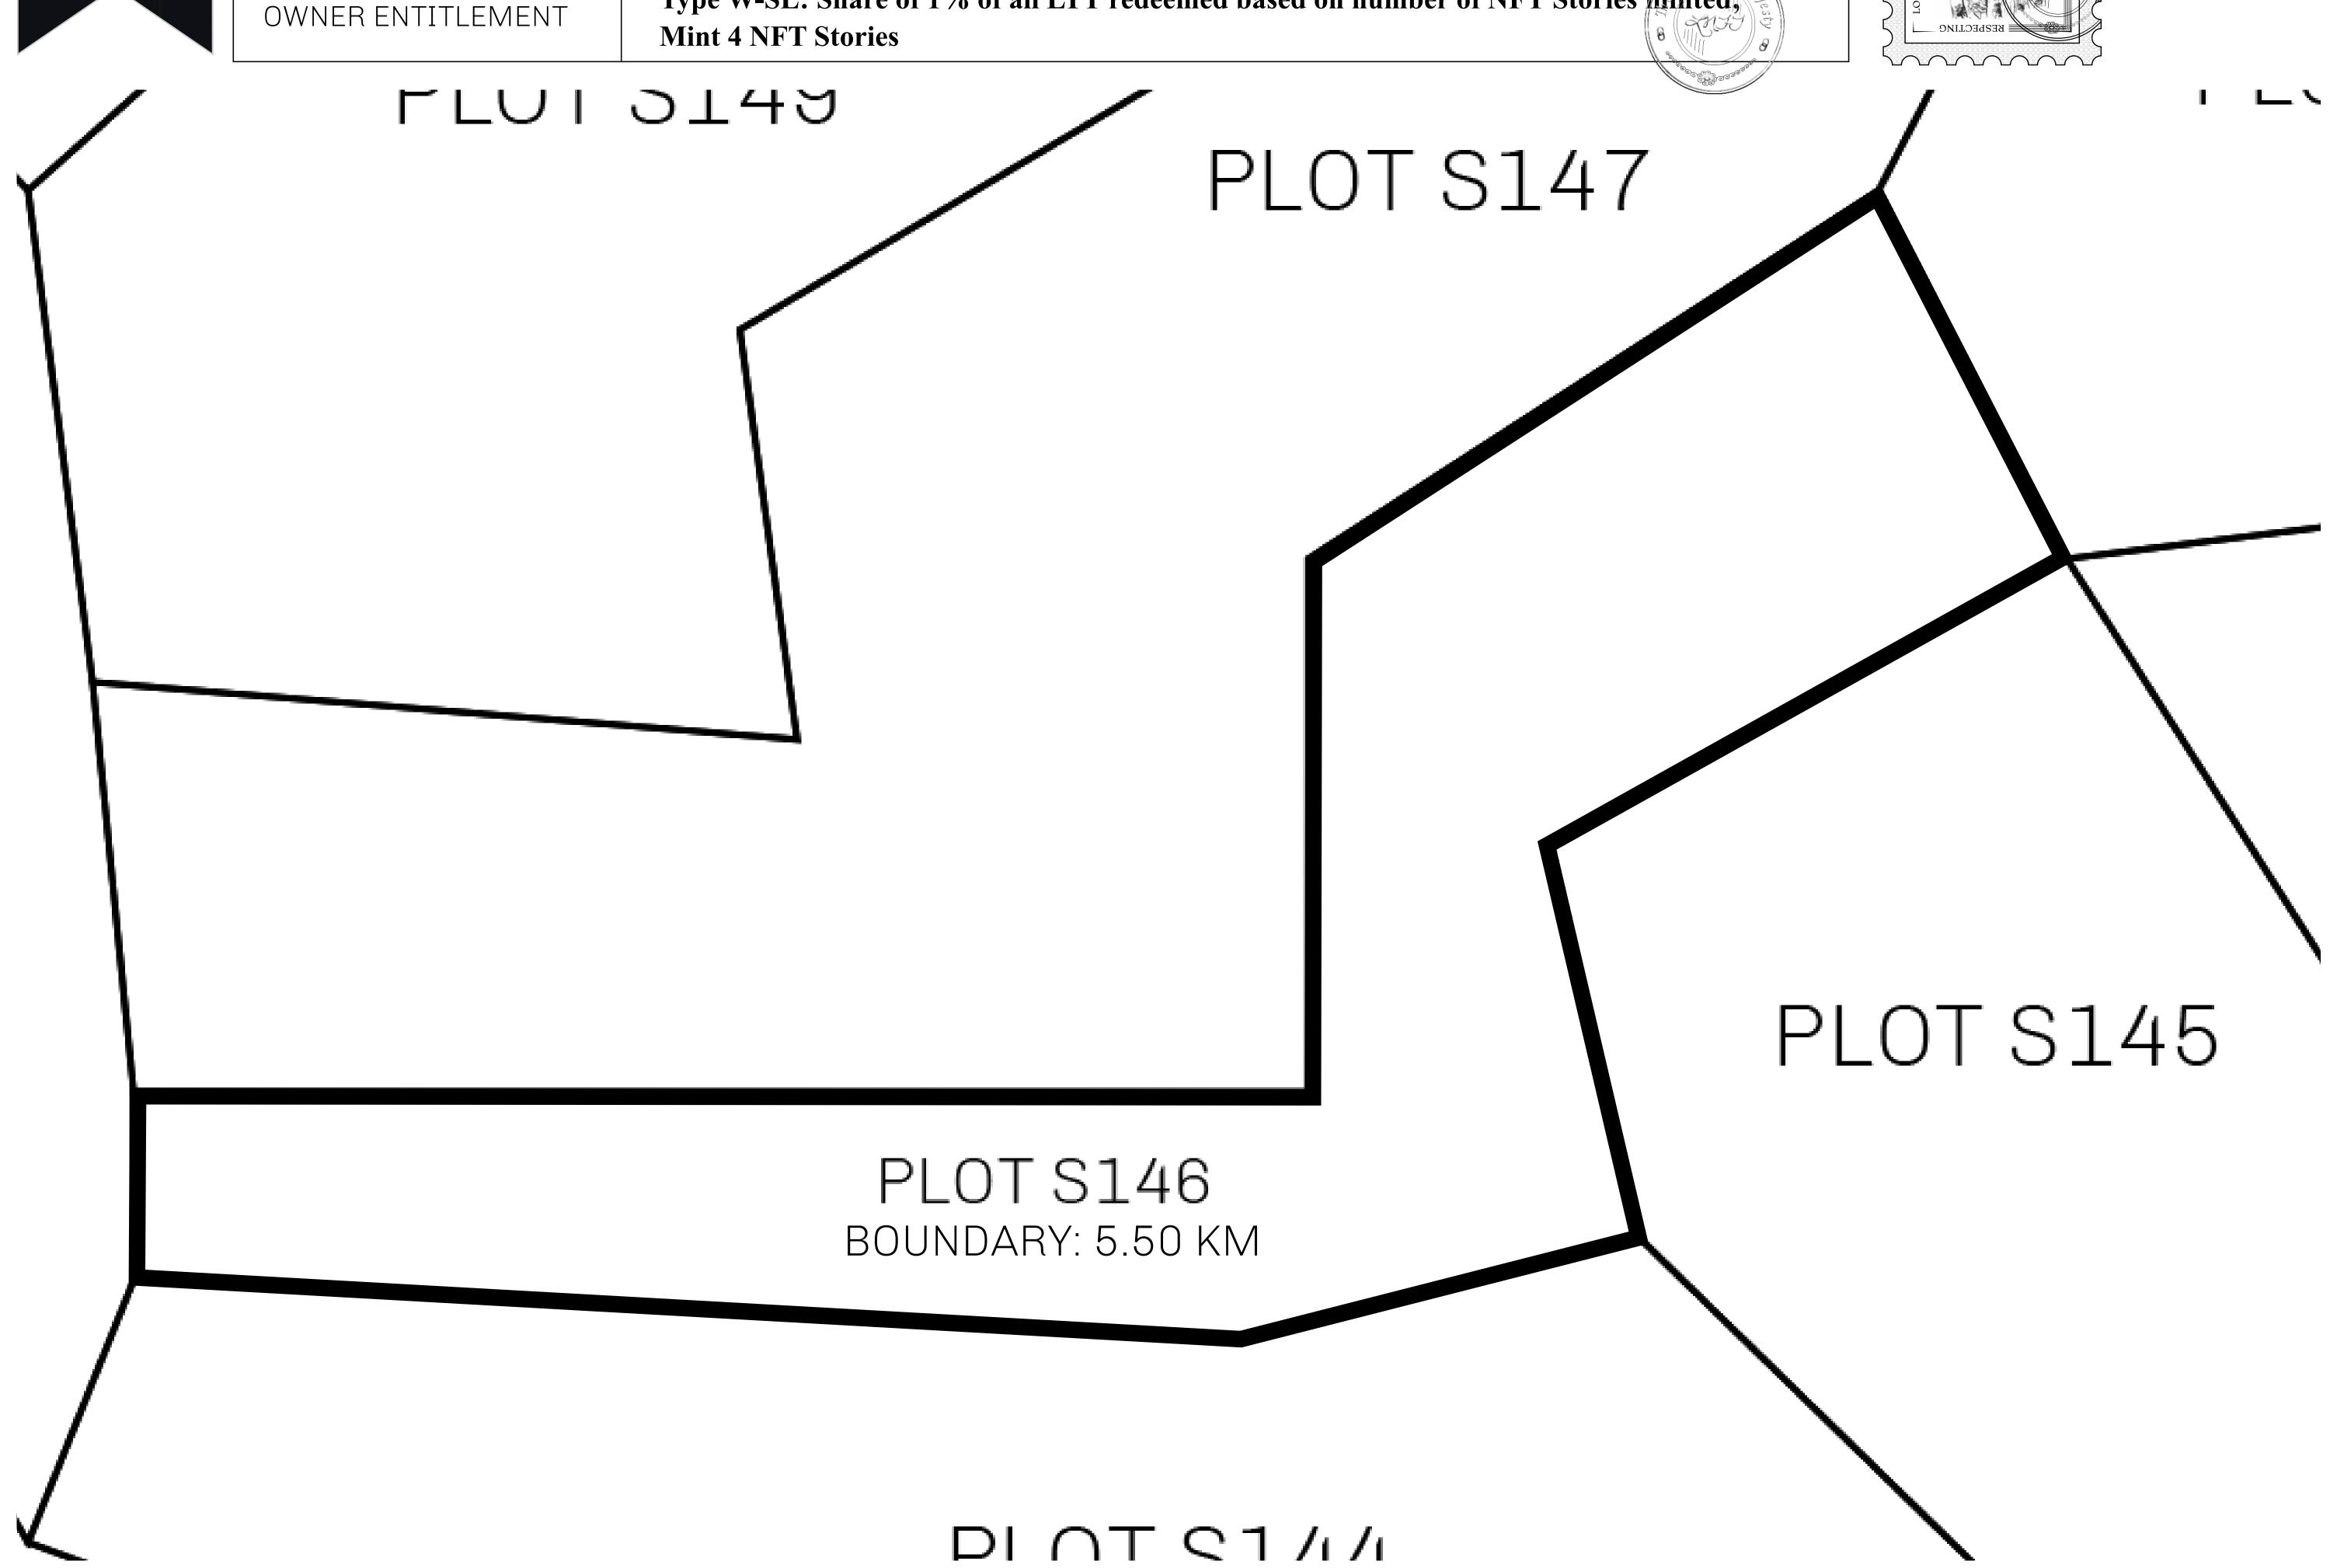

## LOOT NFT WORLD

PLOT S146-221121

## H.M. LNFT Land Registry ADMINISTRATIVE AREA ROYAUME DE SATOSHI Type W-SL: Share of 1% of all LTT redeemed based on number of NFT Stories minted;