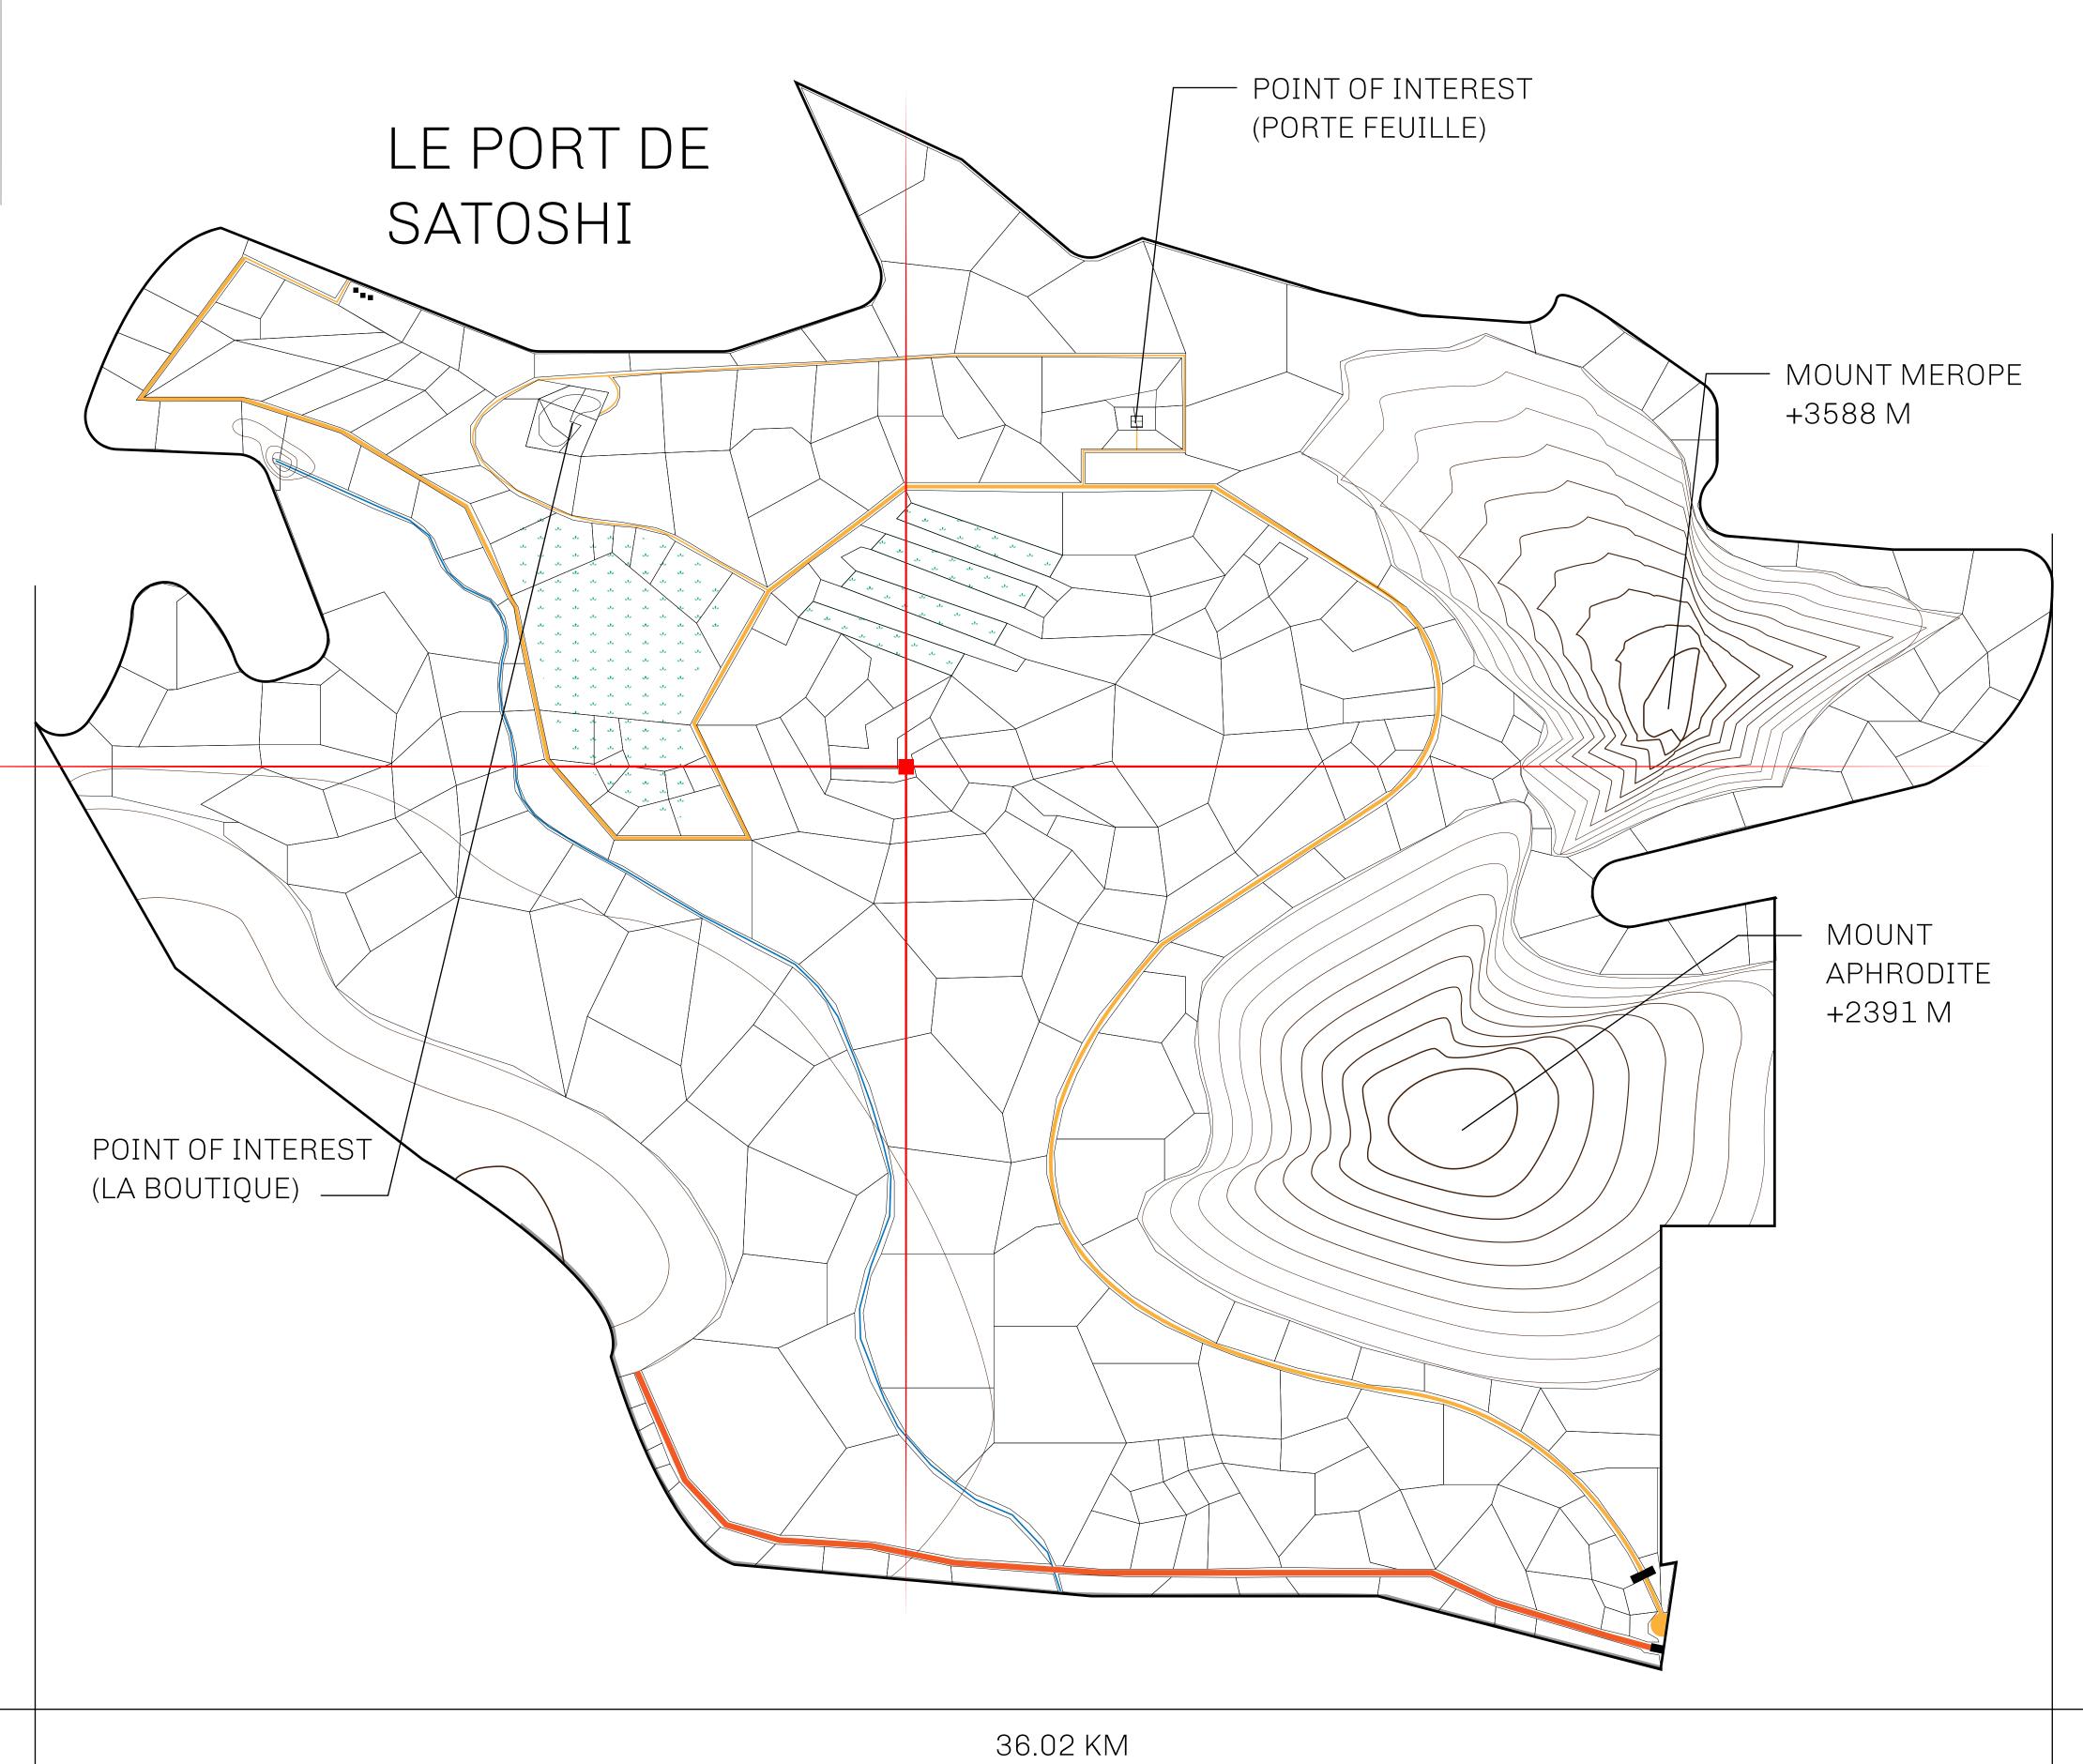

## LES SULTANS

A place of stunning beauty, Le Royaume is known for its exquisite shopping, parks, and grand boulevards. Satoshi's Lounge (the area of La Boutique and Porte Feuille) offers limited-edition and unique items only available for sale in LTT. Land, all sorts of embellishments, and widgets are sold exclusively here. All items are offered first on auction for 24 hours (with a reserve price), and if the reserve is not met, they are listed in a buy-it-now format (reserve price, plus 10%).

## GEOGRAPHY

COASTLINE 131 KM (81.40 MILES)

BORDERS OCEAN, THE GREAT EMPIRE, X BY SL

HIGHEST POINT MOUNT MEROPE +3588 M
LOWEST POINT THE PORT OF SATOSHI 0 M

PLOTS 331 SCALE 1:50000