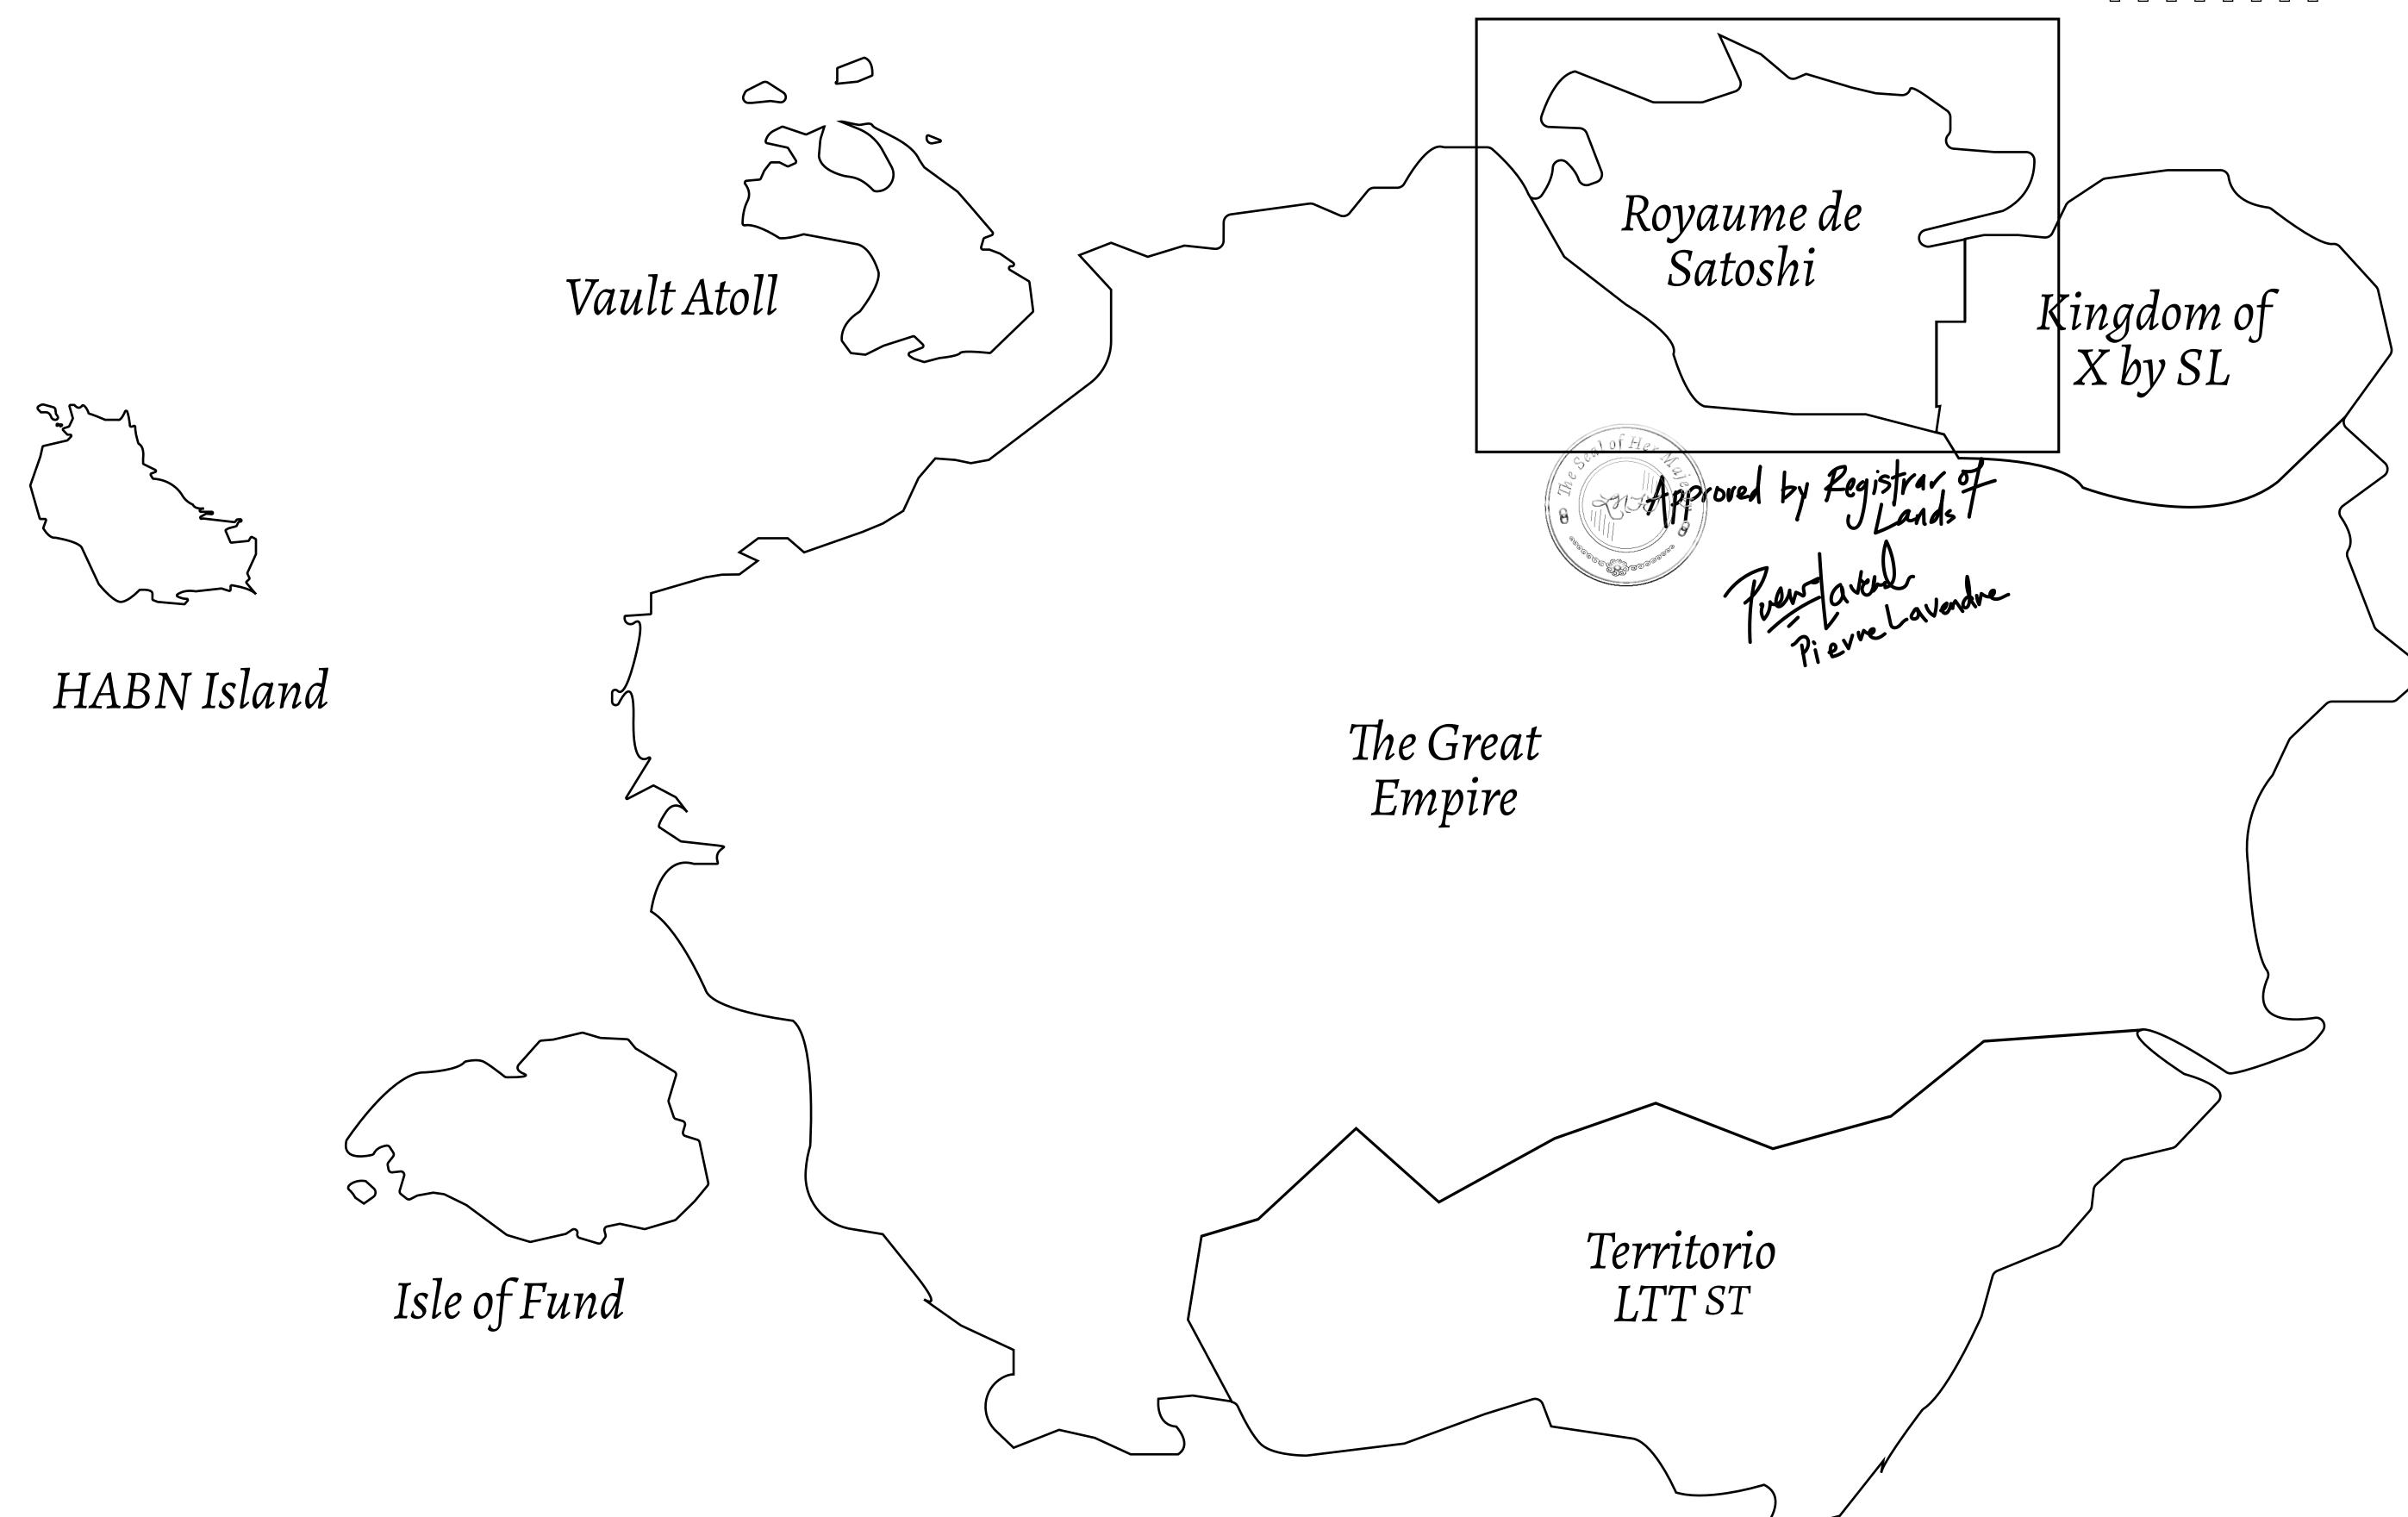

## GEOGRAPHY

COASTLINE 131 KM (81.40 MILES)

BORDERS OCEAN, THE GREAT EMPIRE, X BY SL

HIGHEST POINT MOUNT MEROPE +3588 M
LOWEST POINT THE PORT OF SATOSHI 0 M

PLOTS 331 SCALE 1:50000

OWNER ENTITLEMENT

| H.M. LNFT Land Registry |                                                                                   | TITLE NUMBER <b>S144-221121</b> |  |  |
|-------------------------|-----------------------------------------------------------------------------------|---------------------------------|--|--|
|                         |                                                                                   |                                 |  |  |
|                         | Type W-SL: Share of 1% of all LTT redeemed based on number of NFT Stories minted; |                                 |  |  |

PLOT S146

**Mint 4 NFT Stories** 

PLOT S145

PLOT S144 BOUNDARY: 4.98 KM

PLOT S143