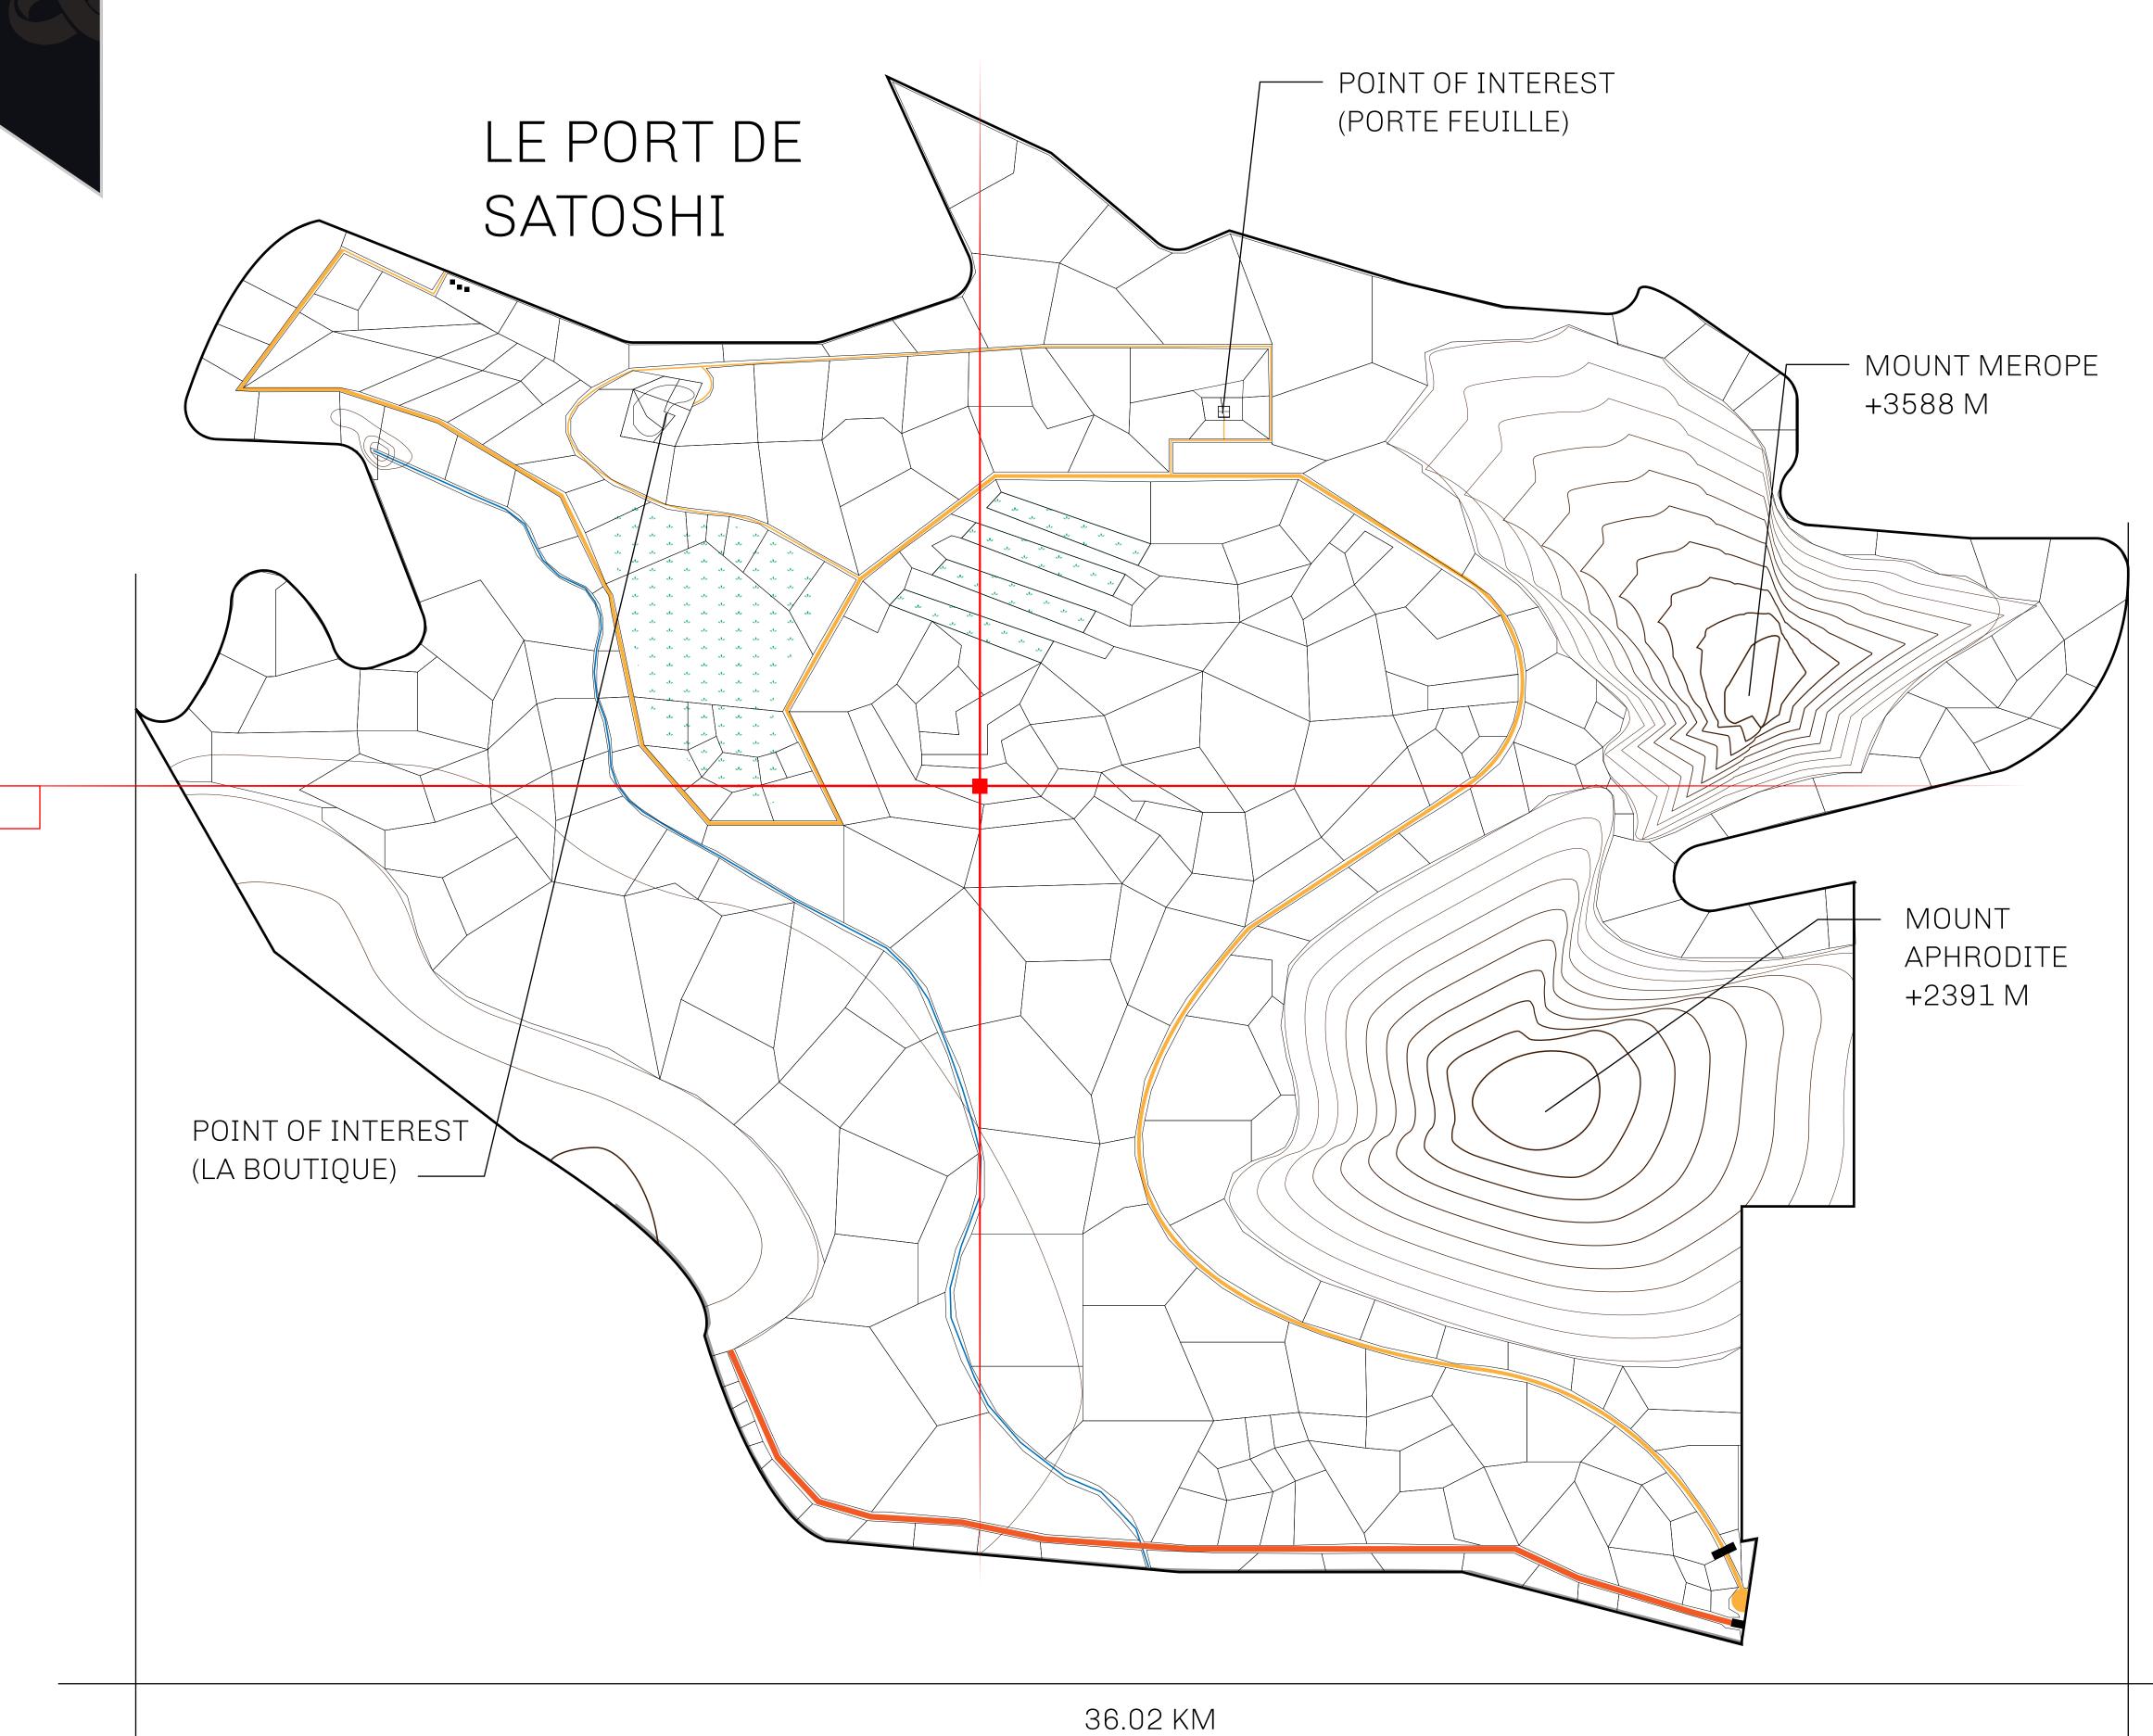

## LES SULTANS

A place of stunning beauty, Le Royaume is known for its exquisite shopping, parks, and grand boulevards. Satoshi's Lounge (the area of La Boutique and Porte Feuille) offers limited-edition and unique items only available for sale in LTT. Land, all sorts of embellishments, and widgets are sold exclusively here. All items are offered first on auction for 24 hours (with a reserve price), and if the reserve is not met, they are listed in a buy-it-now format (reserve price, plus 10%).

## GEOGRAPHY

COASTLINE 131 KM (81.40 MILES)

BORDERS OCEAN, THE GREAT EMPIRE, X BY SL

HIGHEST POINT MOUNT MEROPE +3588 M
LOWEST POINT THE PORT OF SATOSHI 0 M

PLOTS 331 SCALE 1:50000

OWNER ENTITLEMENT

| H.M. LNFT Land Registry |                                                                                   | TITLE NUMBER <b>S144-221121</b> |  |  |
|-------------------------|-----------------------------------------------------------------------------------|---------------------------------|--|--|
|                         |                                                                                   |                                 |  |  |
|                         | Type W-SL: Share of 1% of all LTT redeemed based on number of NFT Stories minted; |                                 |  |  |

PLOT S146

**Mint 4 NFT Stories** 

PLOT S145

PLOT S144 BOUNDARY: 4.98 KM

PLOT S143