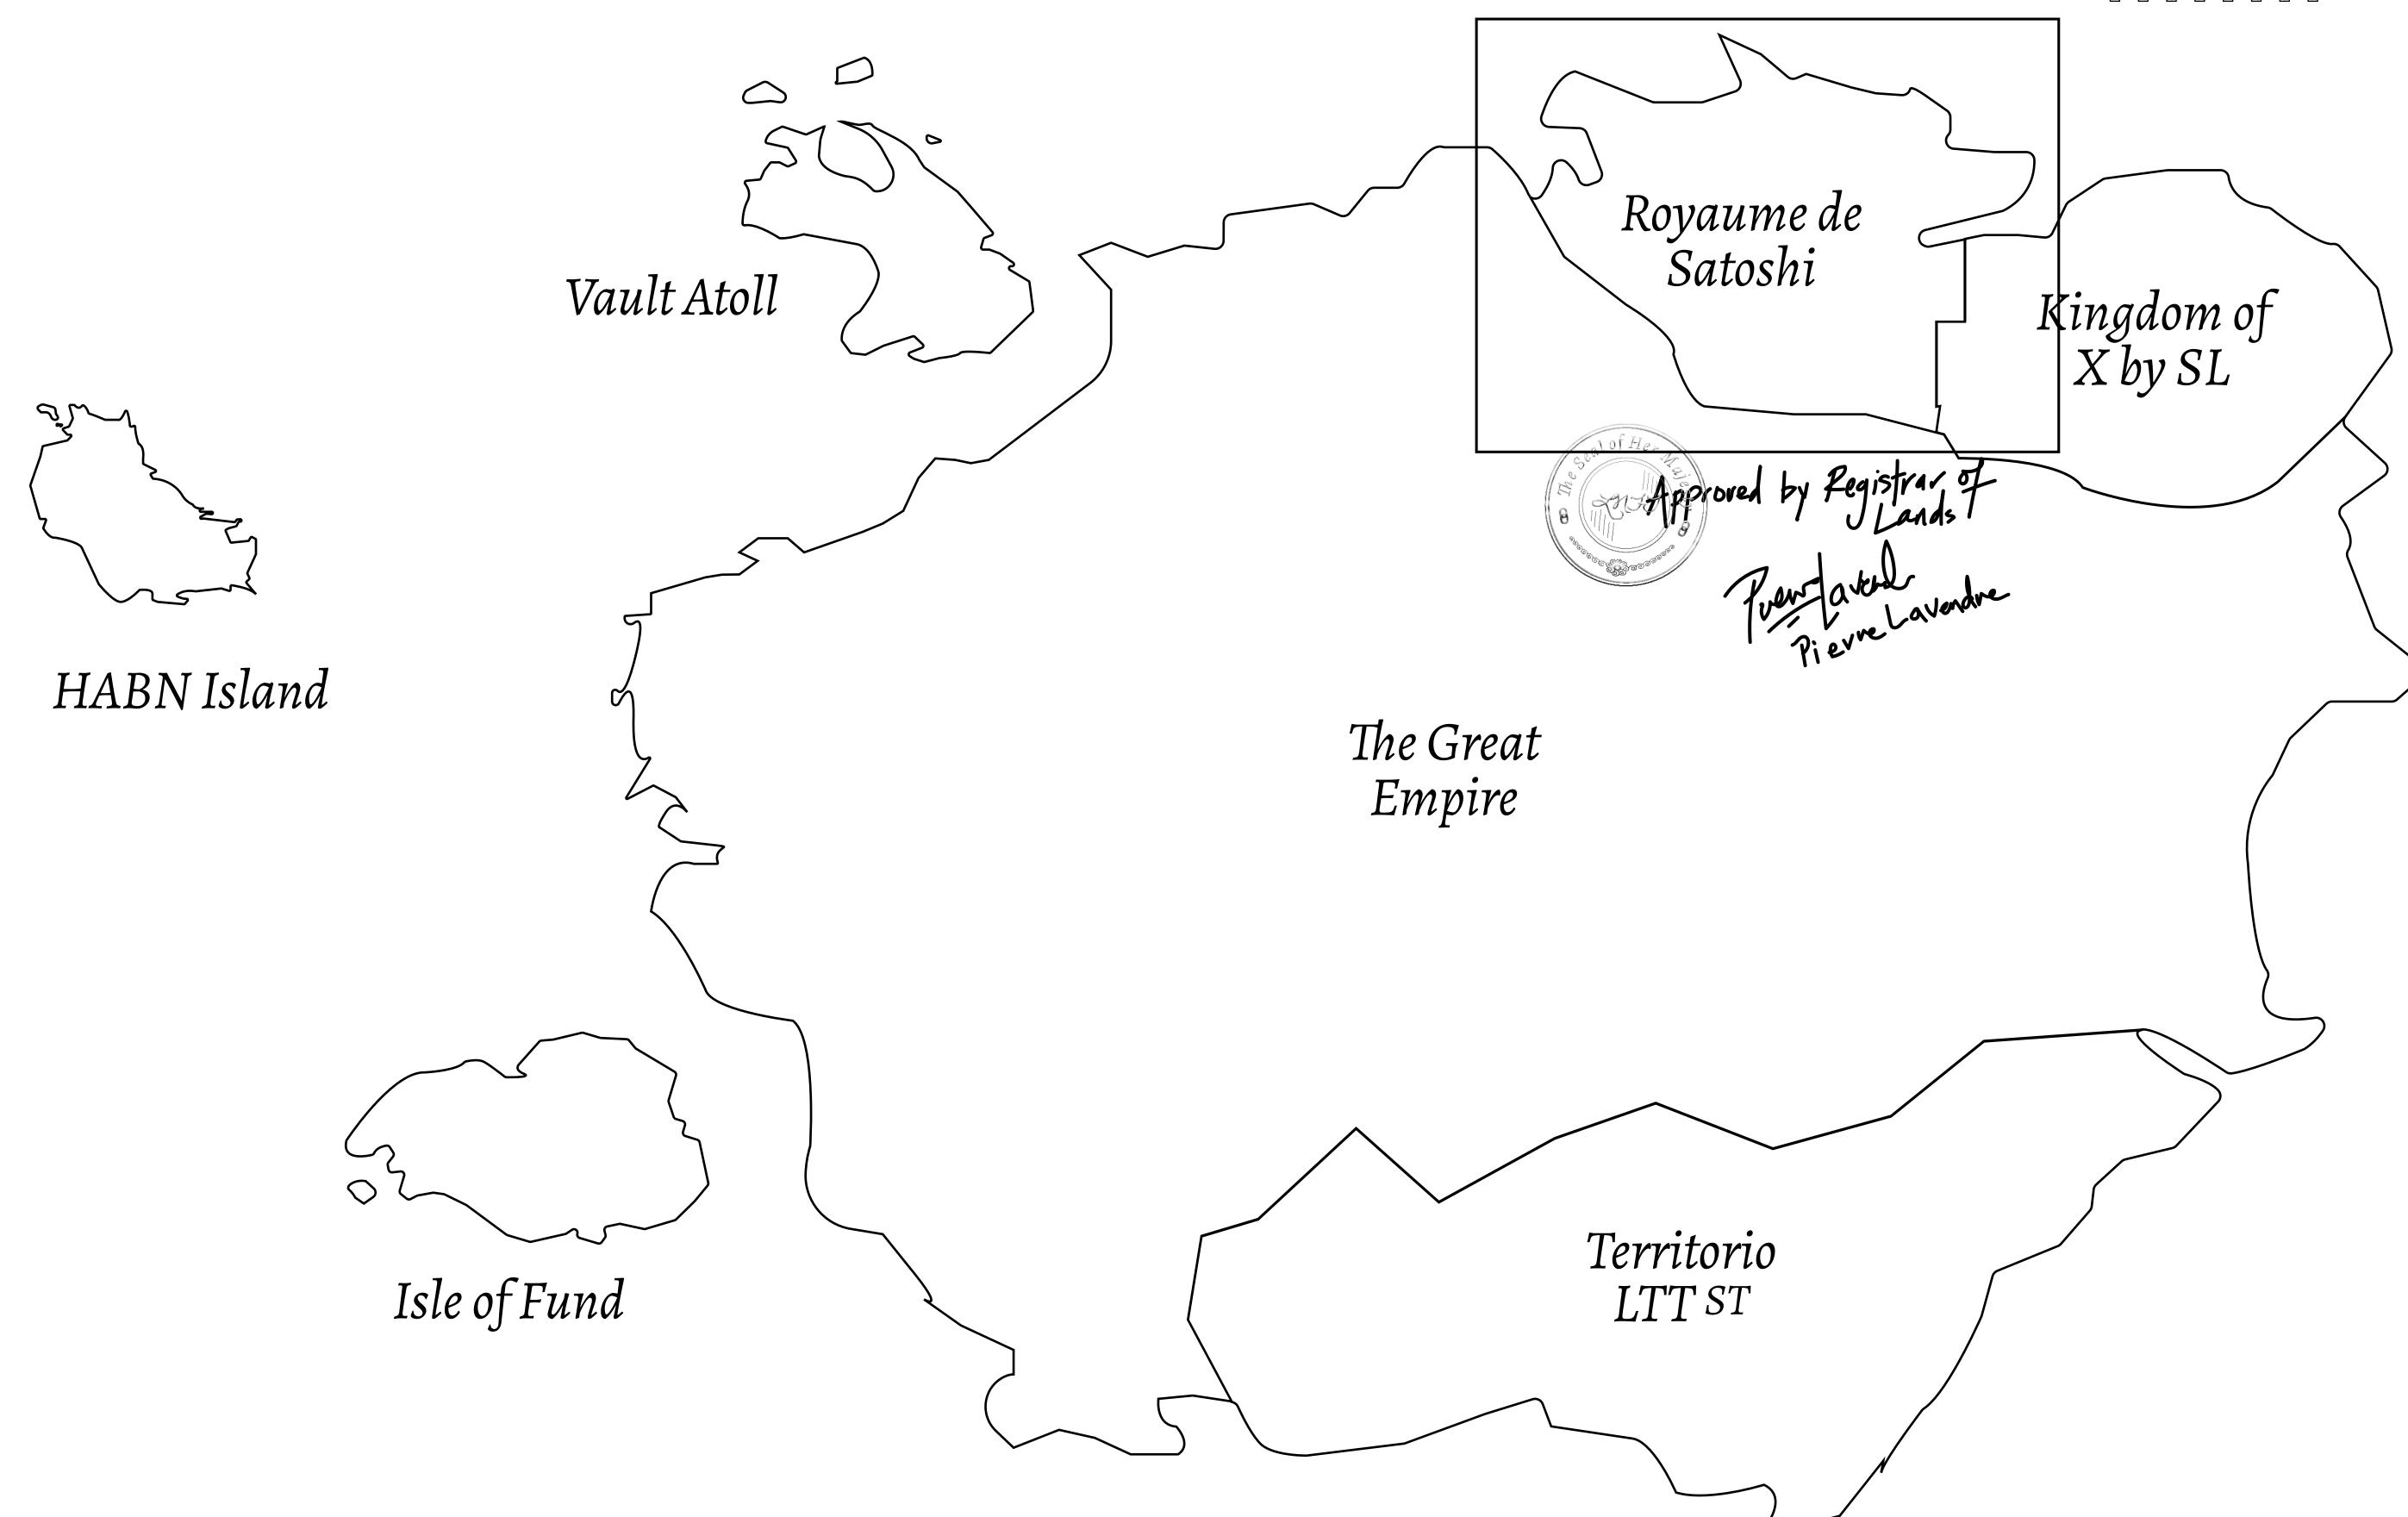

## GEOGRAPHY

COASTLINE 131 KM (81.40 MILES)

BORDERS OCEAN, THE GREAT EMPIRE, X BY SL

HIGHEST POINT MOUNT MEROPE +3588 M
LOWEST POINT THE PORT OF SATOSHI 0 M

PLOTS 331 SCALE 1:50000

## H.M. LNFT Land Registry ADMINISTRATIVE AREA ROYAUME DE SATOSHI ISSUED 22 November 2021 SCALE 1/50000

Type W-SL: Share of 1% of all LTT redeemed based on number of NFT Stories minted;

OWNER ENTITLEMENT