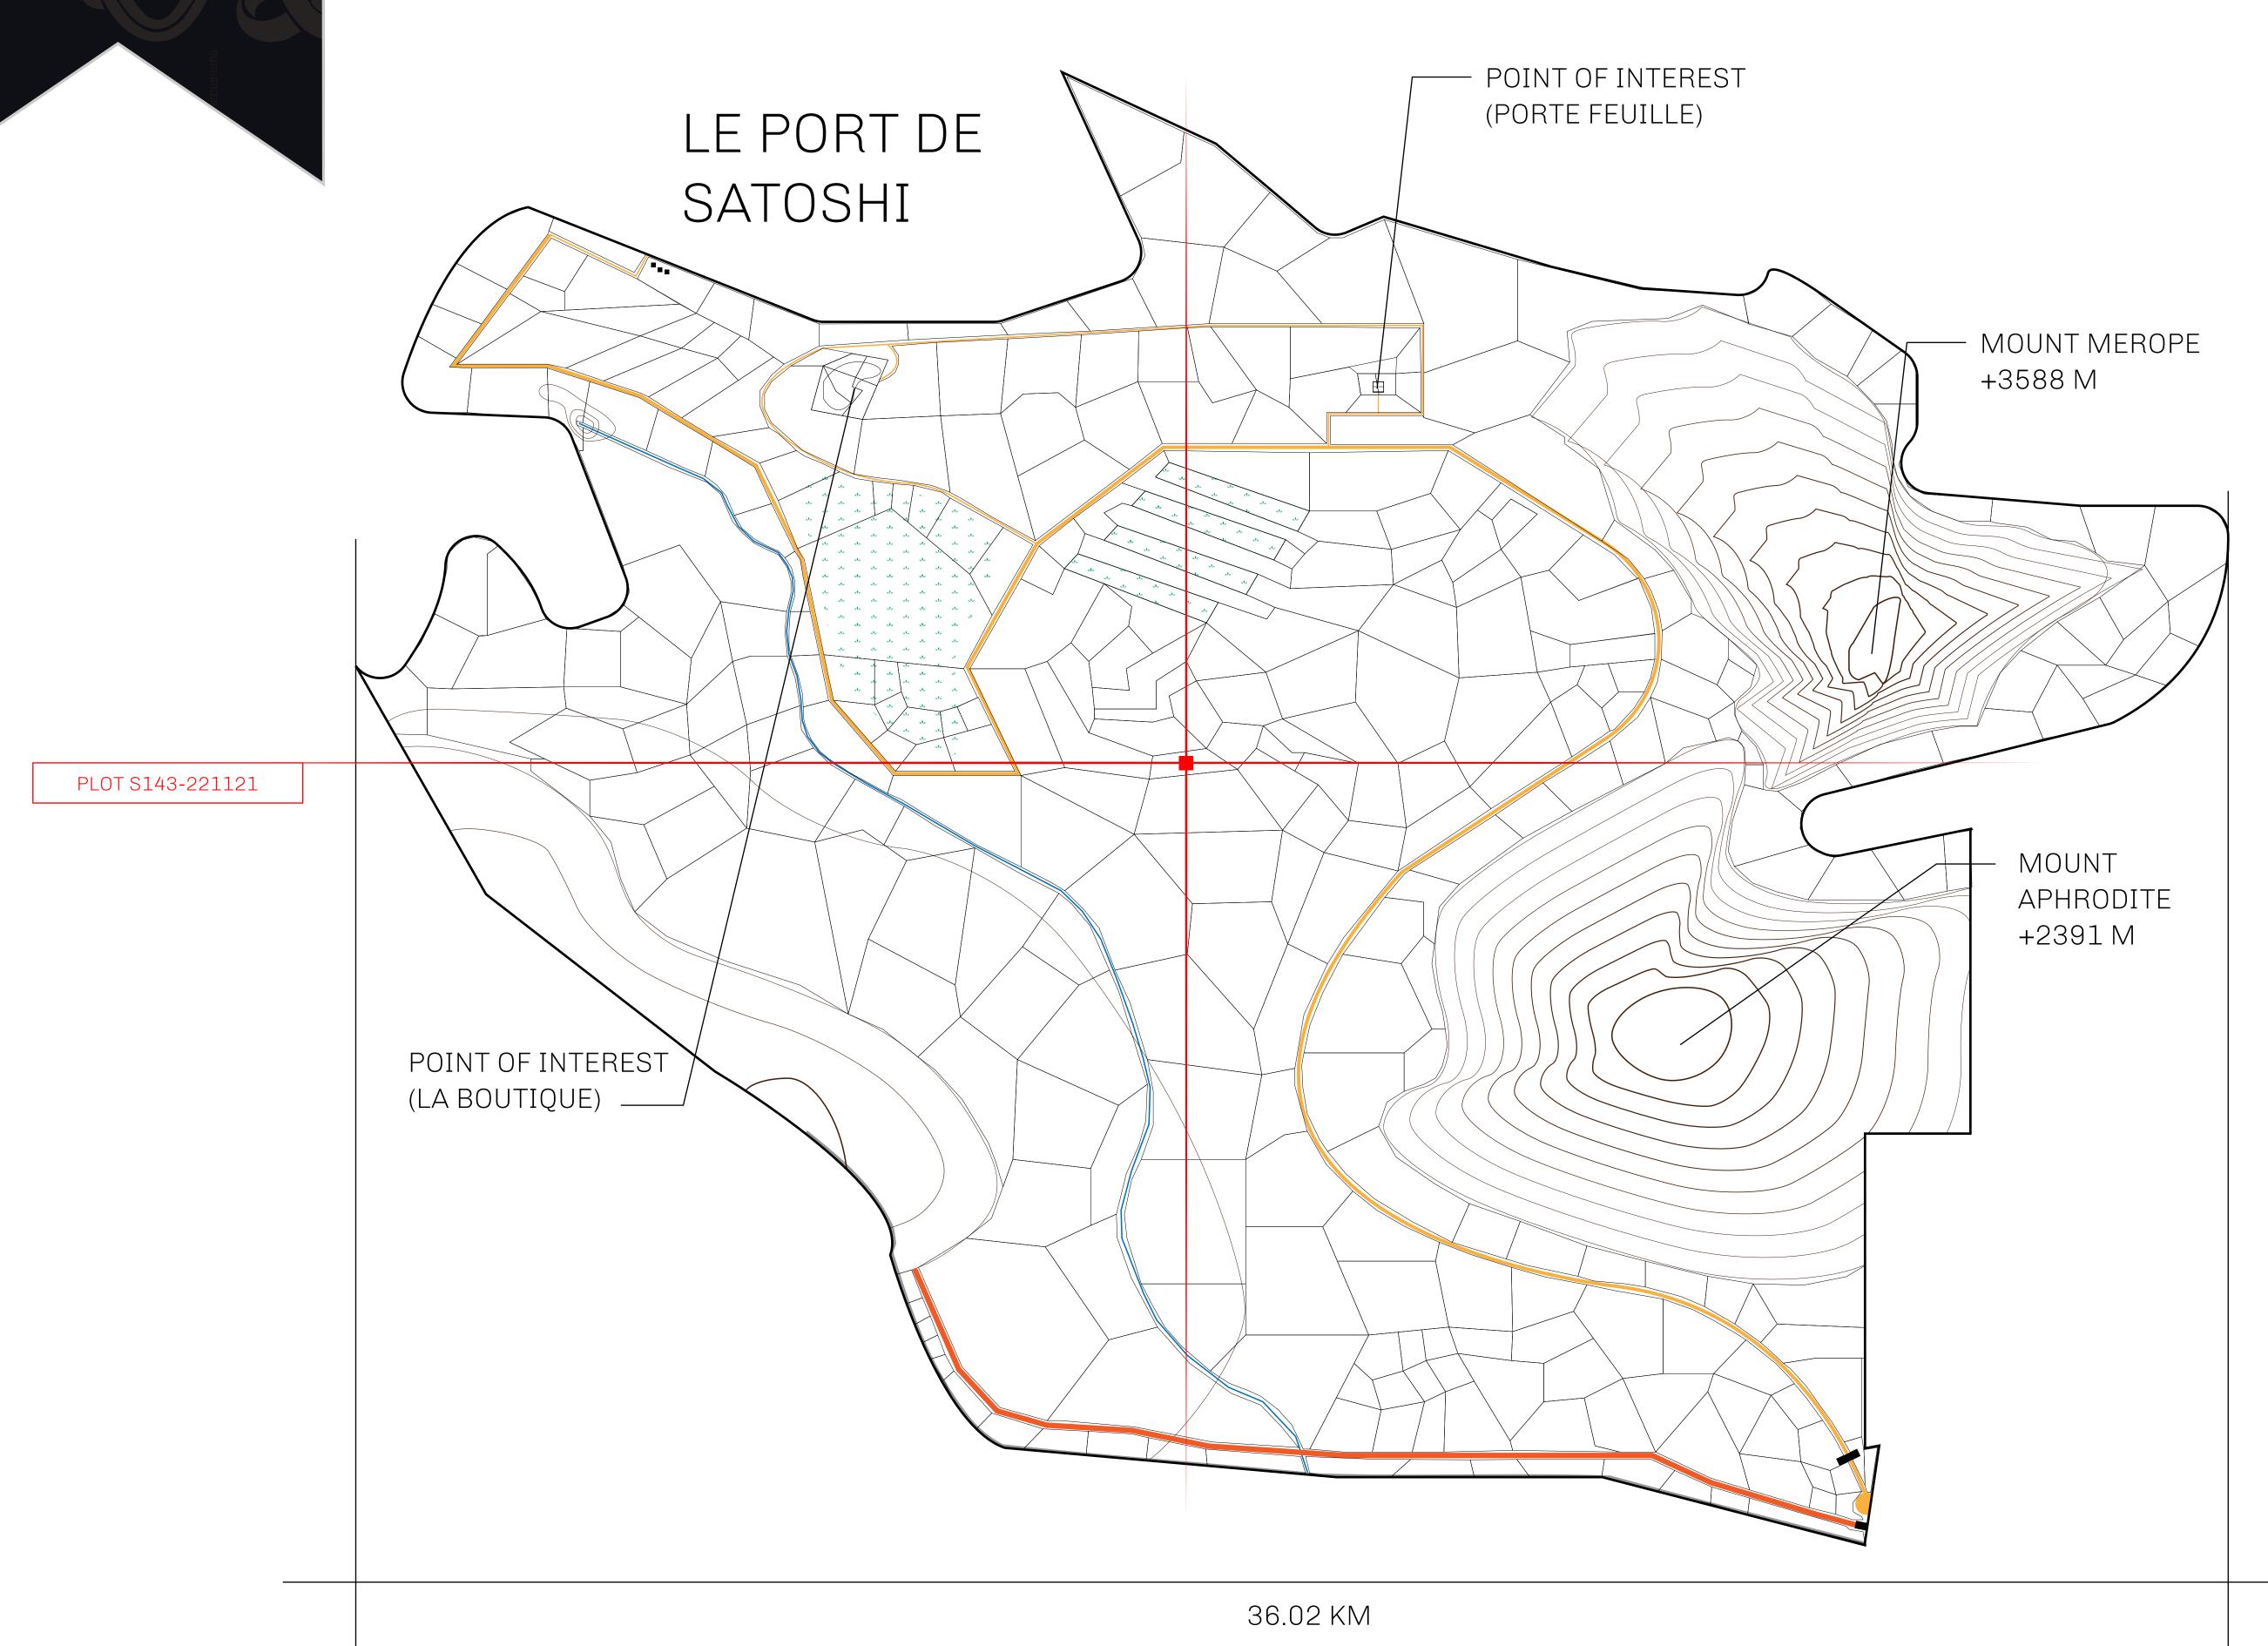

## LES SULTANS

A place of stunning beauty, Le Royaume is known for its exquisite shopping, parks, and grand boulevards. Satoshi's Lounge (the area of La Boutique and Porte Feuille) offers limited-edition and unique items only available for sale in LTT. Land, all sorts of embellishments, and widgets are sold exclusively here. All items are offered first on auction for 24 hours (with a reserve price), and if the reserve is not met, they are listed in a buy-it-now format (reserve price, plus 10%).

## GEOGRAPHY

COASTLINE 131 KM (81.40 MILES)

BORDERS OCEAN, THE GREAT EMPIRE, X BY SL

HIGHEST POINT MOUNT MEROPE +3588 M
LOWEST POINT THE PORT OF SATOSHI 0 M

PLOTS 331 SCALE 1:50000

## H.M. LNFT Land Registry ADMINISTRATIVE AREA ROYAUME DE SATOSHI ISSUED 22 November 2021 SCALE 1/50000

Type W-SL: Share of 1% of all LTT redeemed based on number of NFT Stories minted;

OWNER ENTITLEMENT