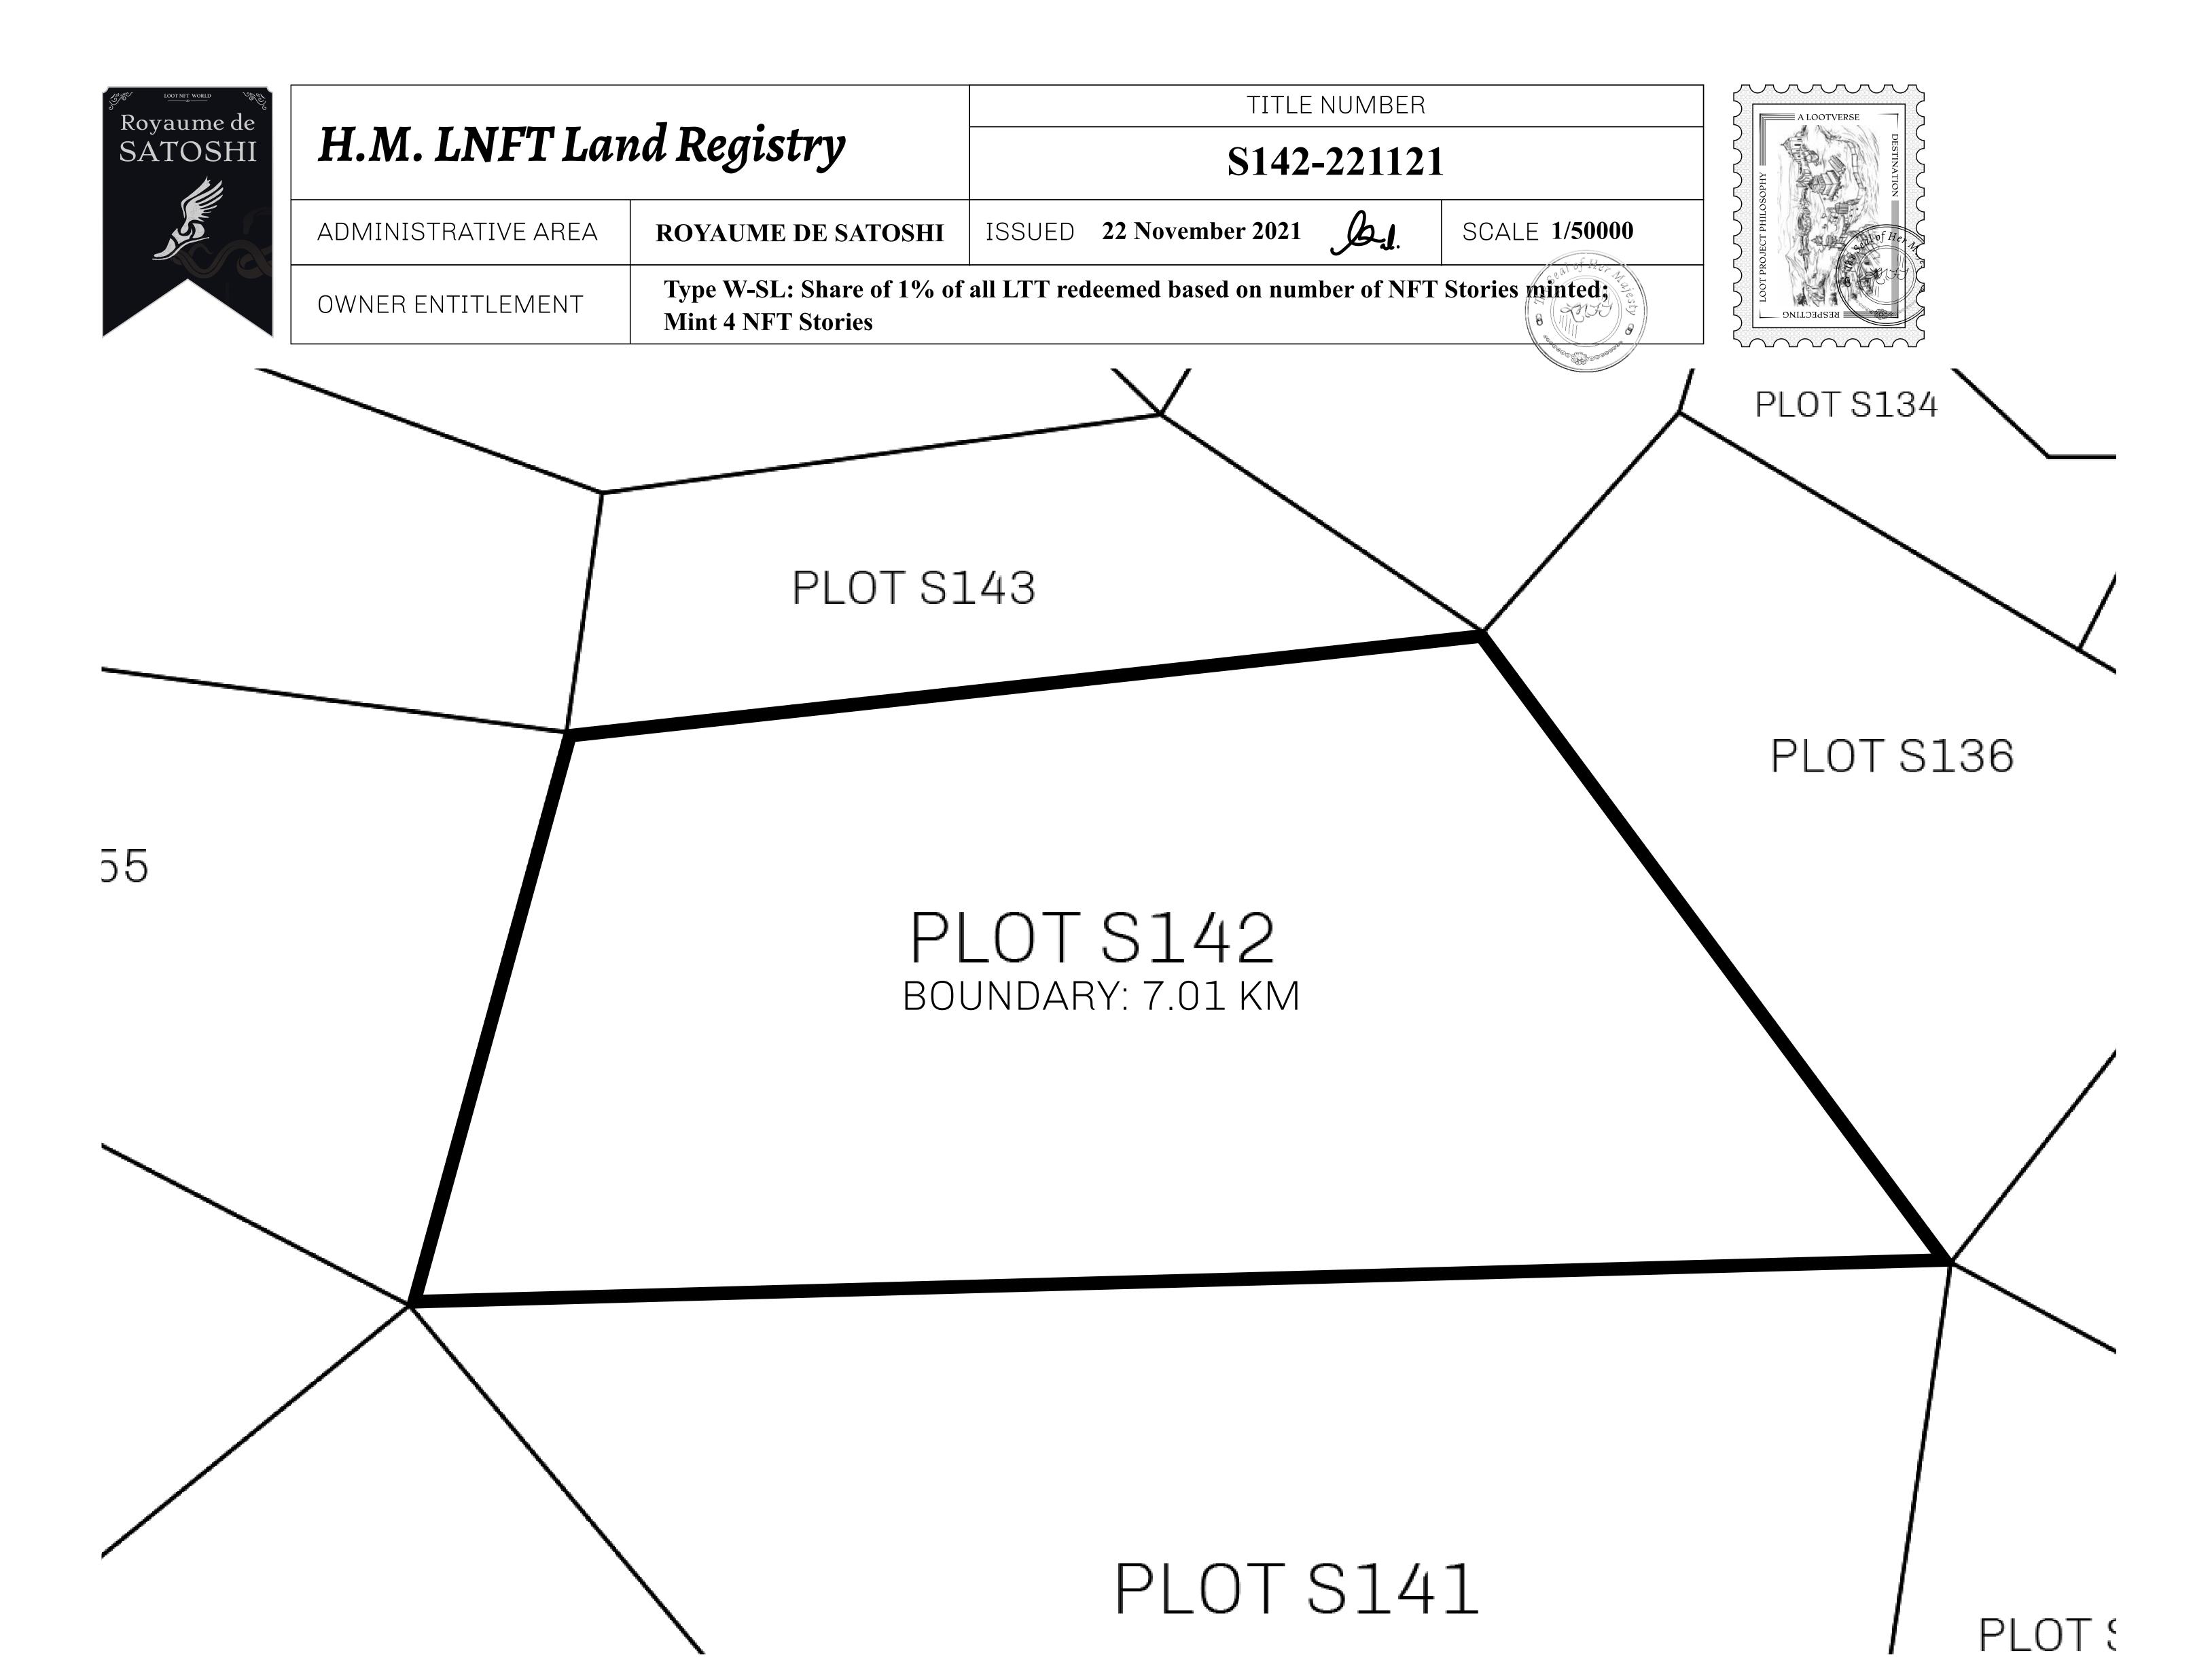

## GEOGRAPHY

COASTLINE 131 KM (81.40 MILES)

BORDERS OCEAN, THE GREAT EMPIRE, X BY SL

HIGHEST POINT MOUNT MEROPE +3588 M
LOWEST POINT THE PORT OF SATOSHI 0 M

PLOTS 331 SCALE 1:50000