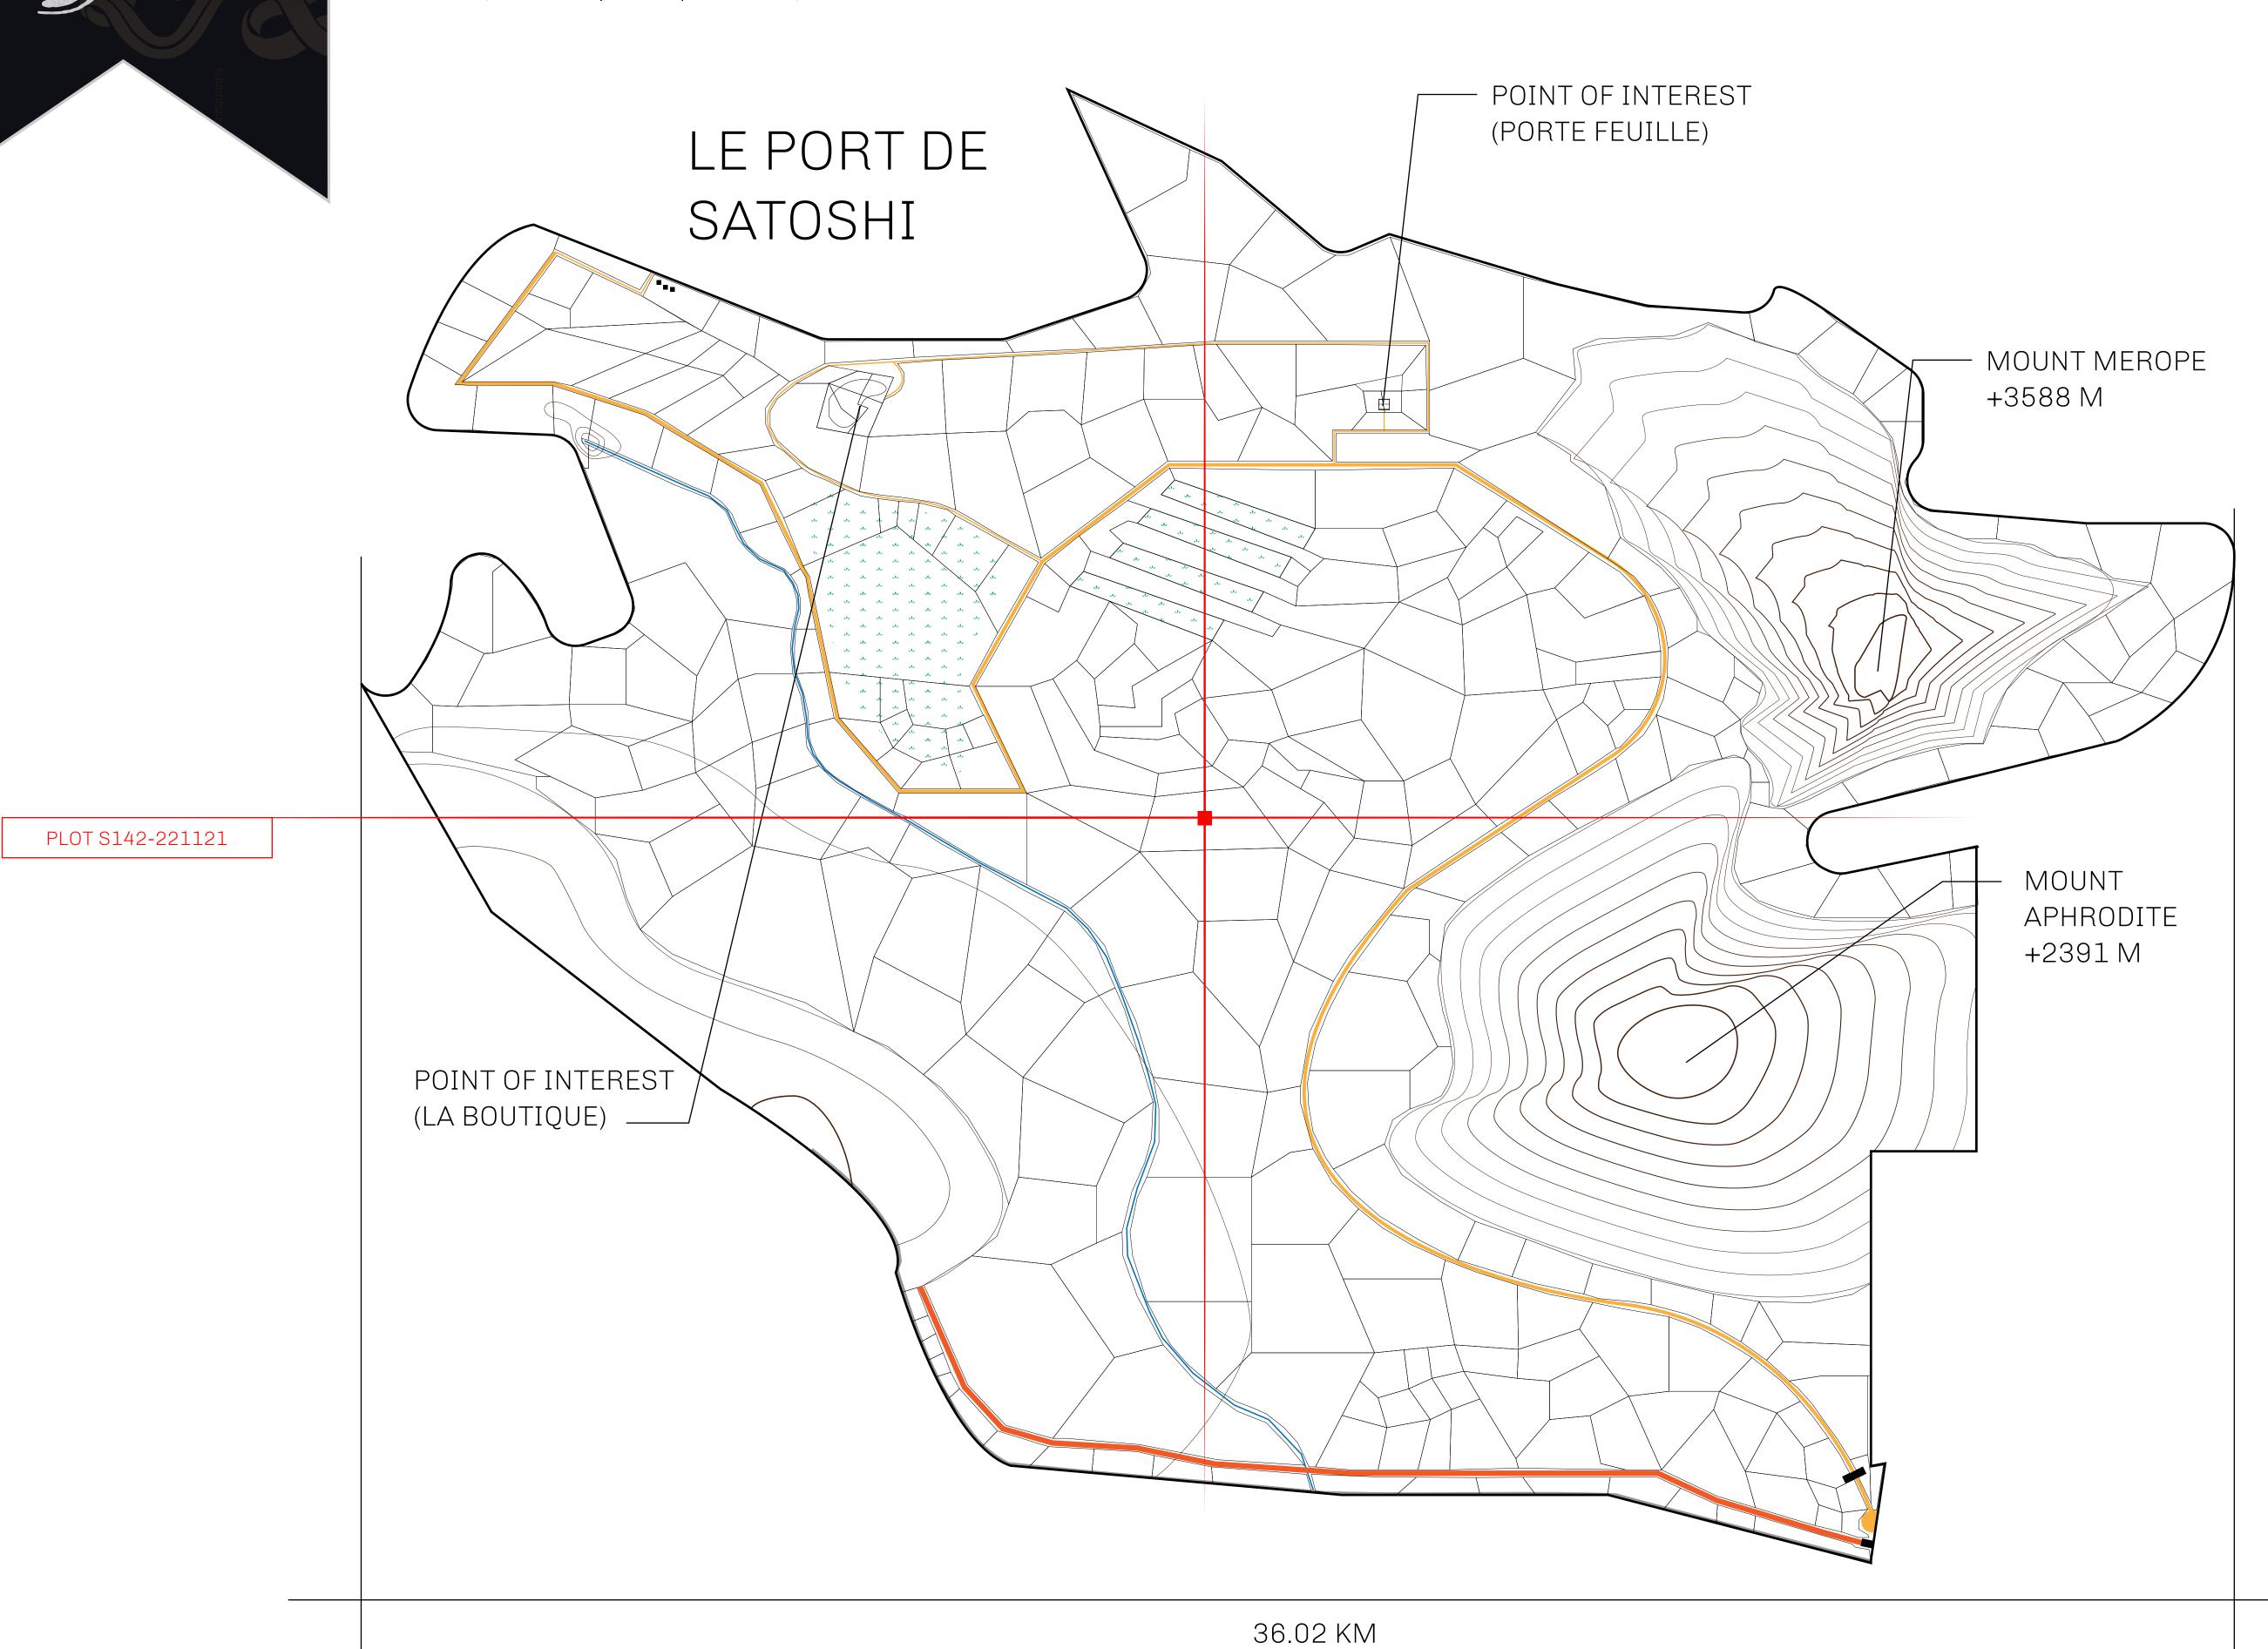

## LES SULTANS

A place of stunning beauty, Le Royaume is known for its exquisite shopping, parks, and grand boulevards. Satoshi's Lounge (the area of La Boutique and Porte Feuille) offers limited-edition and unique items only available for sale in LTT. Land, all sorts of embellishments, and widgets are sold exclusively here. All items are offered first on auction for 24 hours (with a reserve price), and if the reserve is not met, they are listed in a buy-it-now format (reserve price, plus 10%).

## GEOGRAPHY

COASTLINE 131 KM (81.40 MILES)

BORDERS OCEAN, THE GREAT EMPIRE, X BY SL

HIGHEST POINT MOUNT MEROPE +3588 M
LOWEST POINT THE PORT OF SATOSHI 0 M

PLOTS 331 SCALE 1:50000