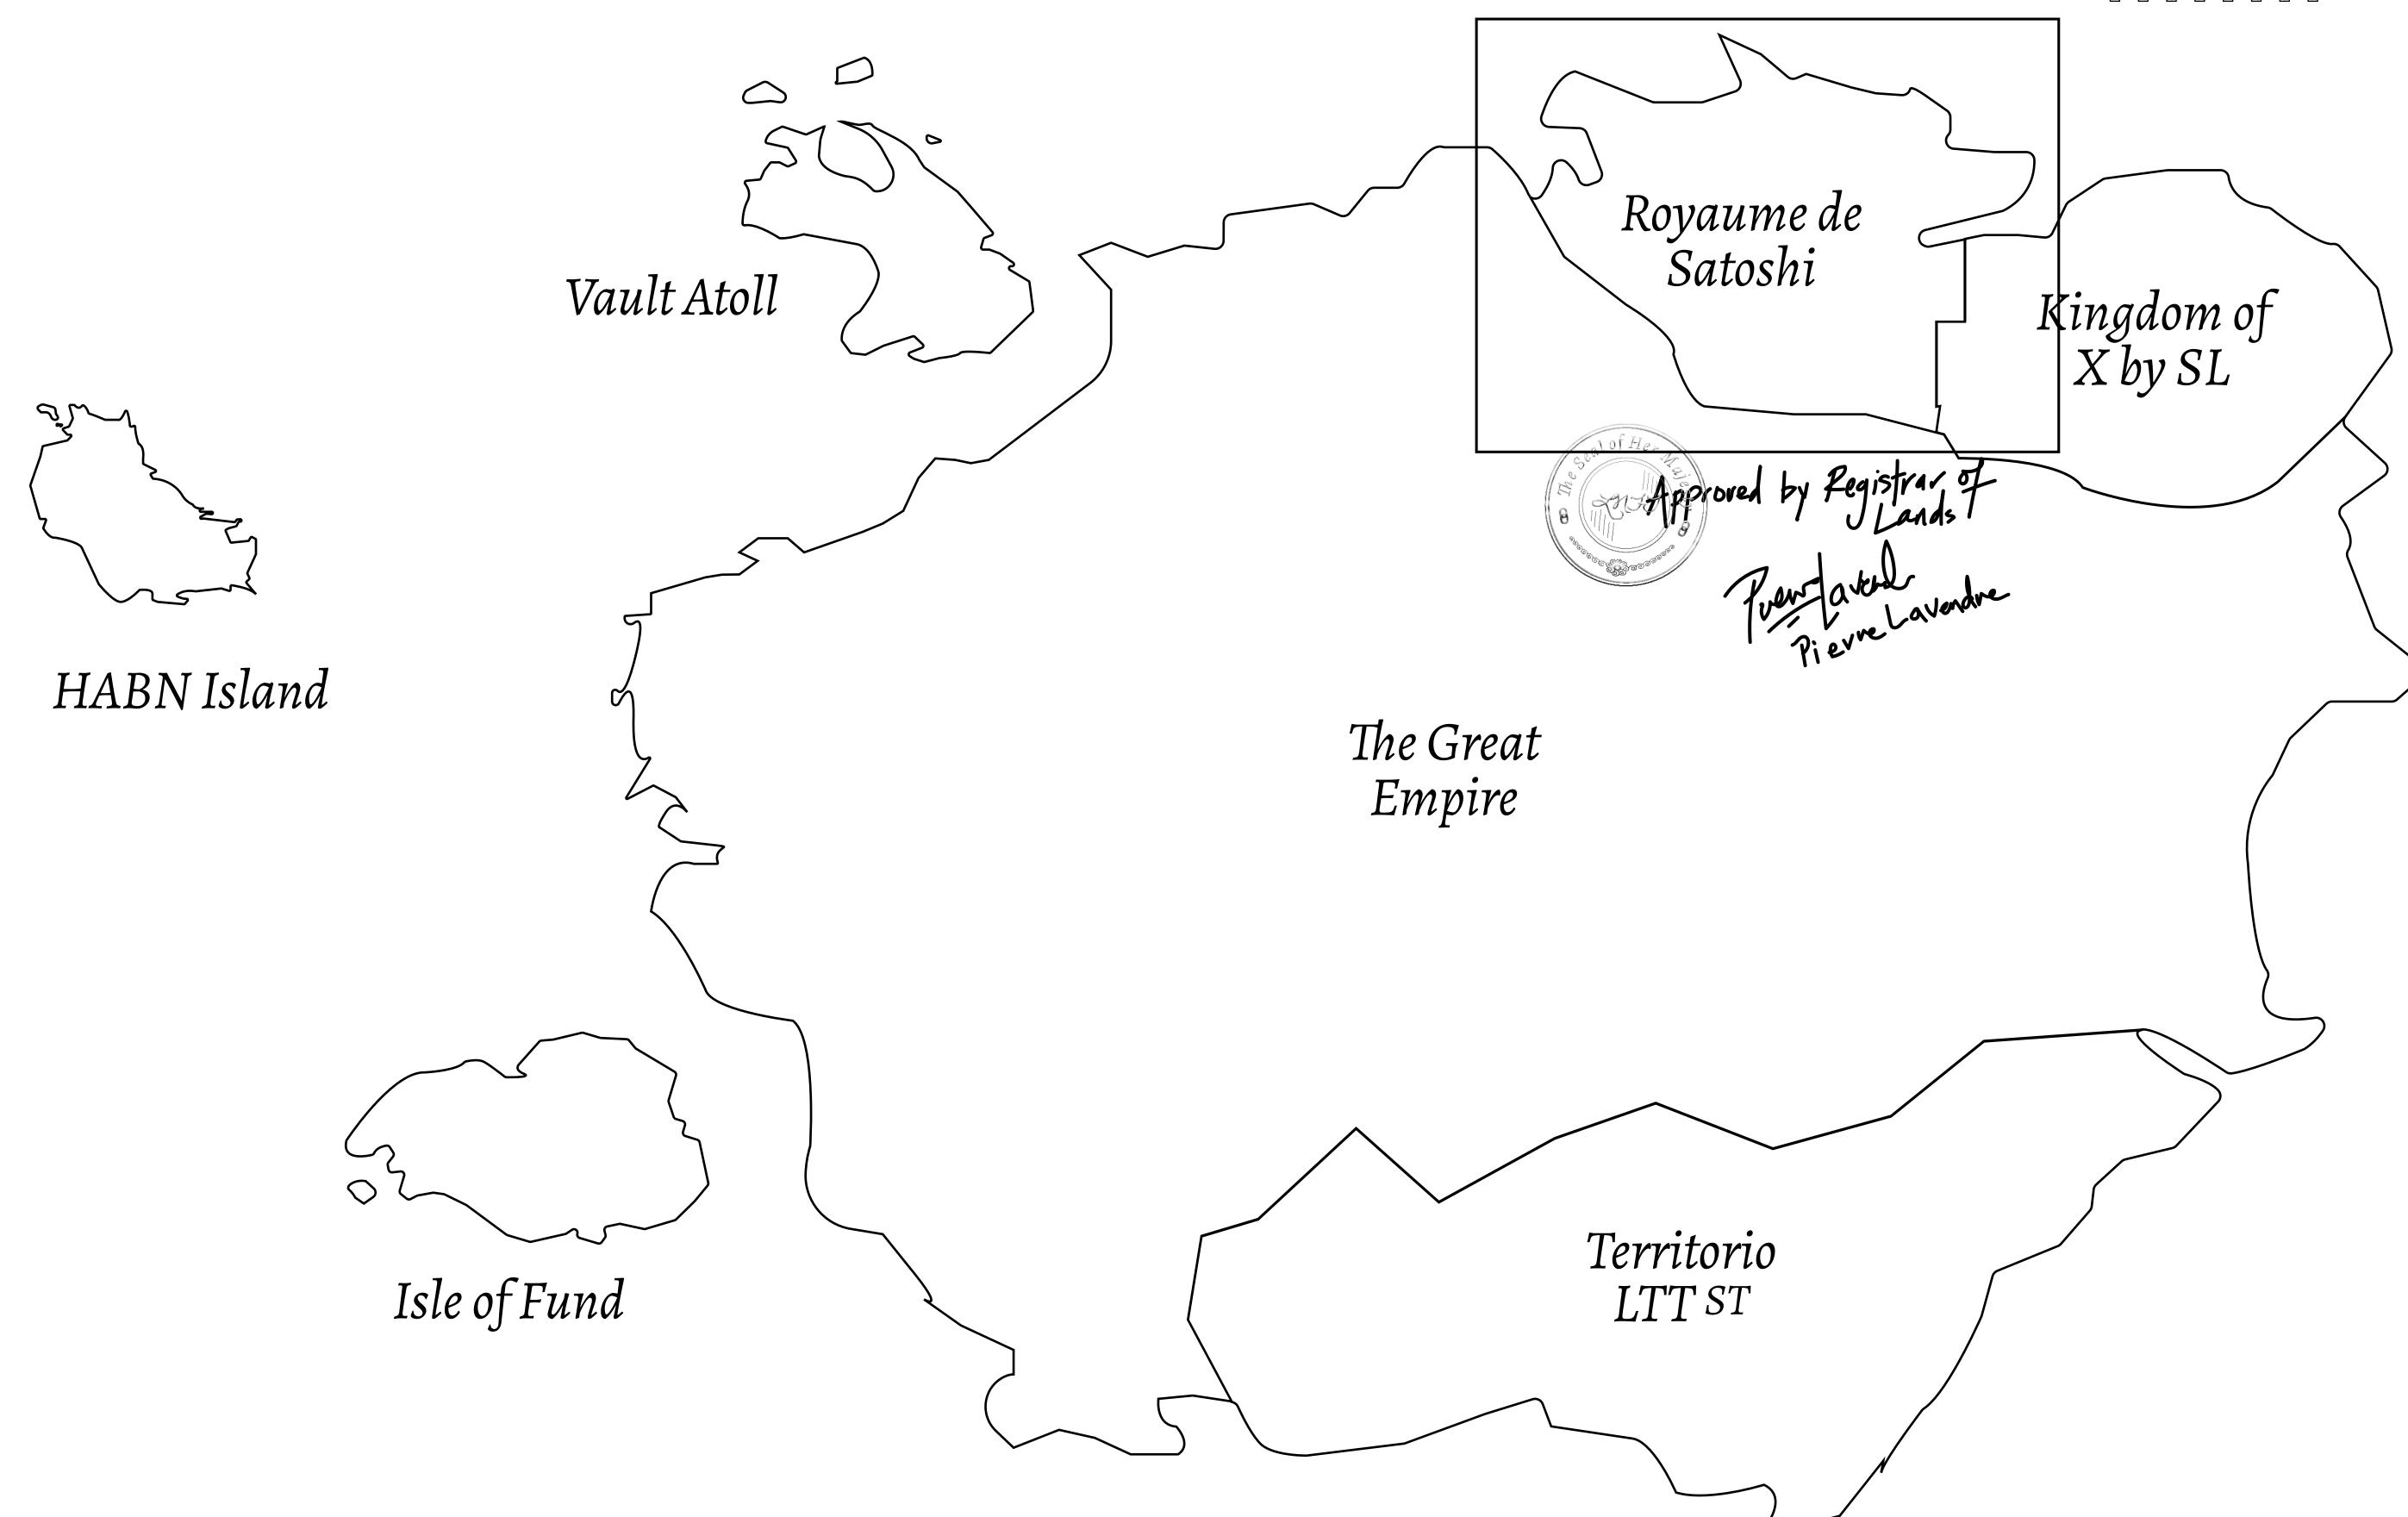

## GEOGRAPHY

COASTLINE 131 KM (81.40 MILES)

BORDERS OCEAN, THE GREAT EMPIRE, X BY SL

HIGHEST POINT MOUNT MEROPE +3588 M
LOWEST POINT THE PORT OF SATOSHI 0 M

PLOTS 331 SCALE 1:50000

## H.M. LNFT Land Registry

S141-221121

TITLE NUMBER

ADMINISTRATIVE AREA

ROYAUME DE SATOSHI

ISSUED 22 November 2021

SCALE **1/50000** 