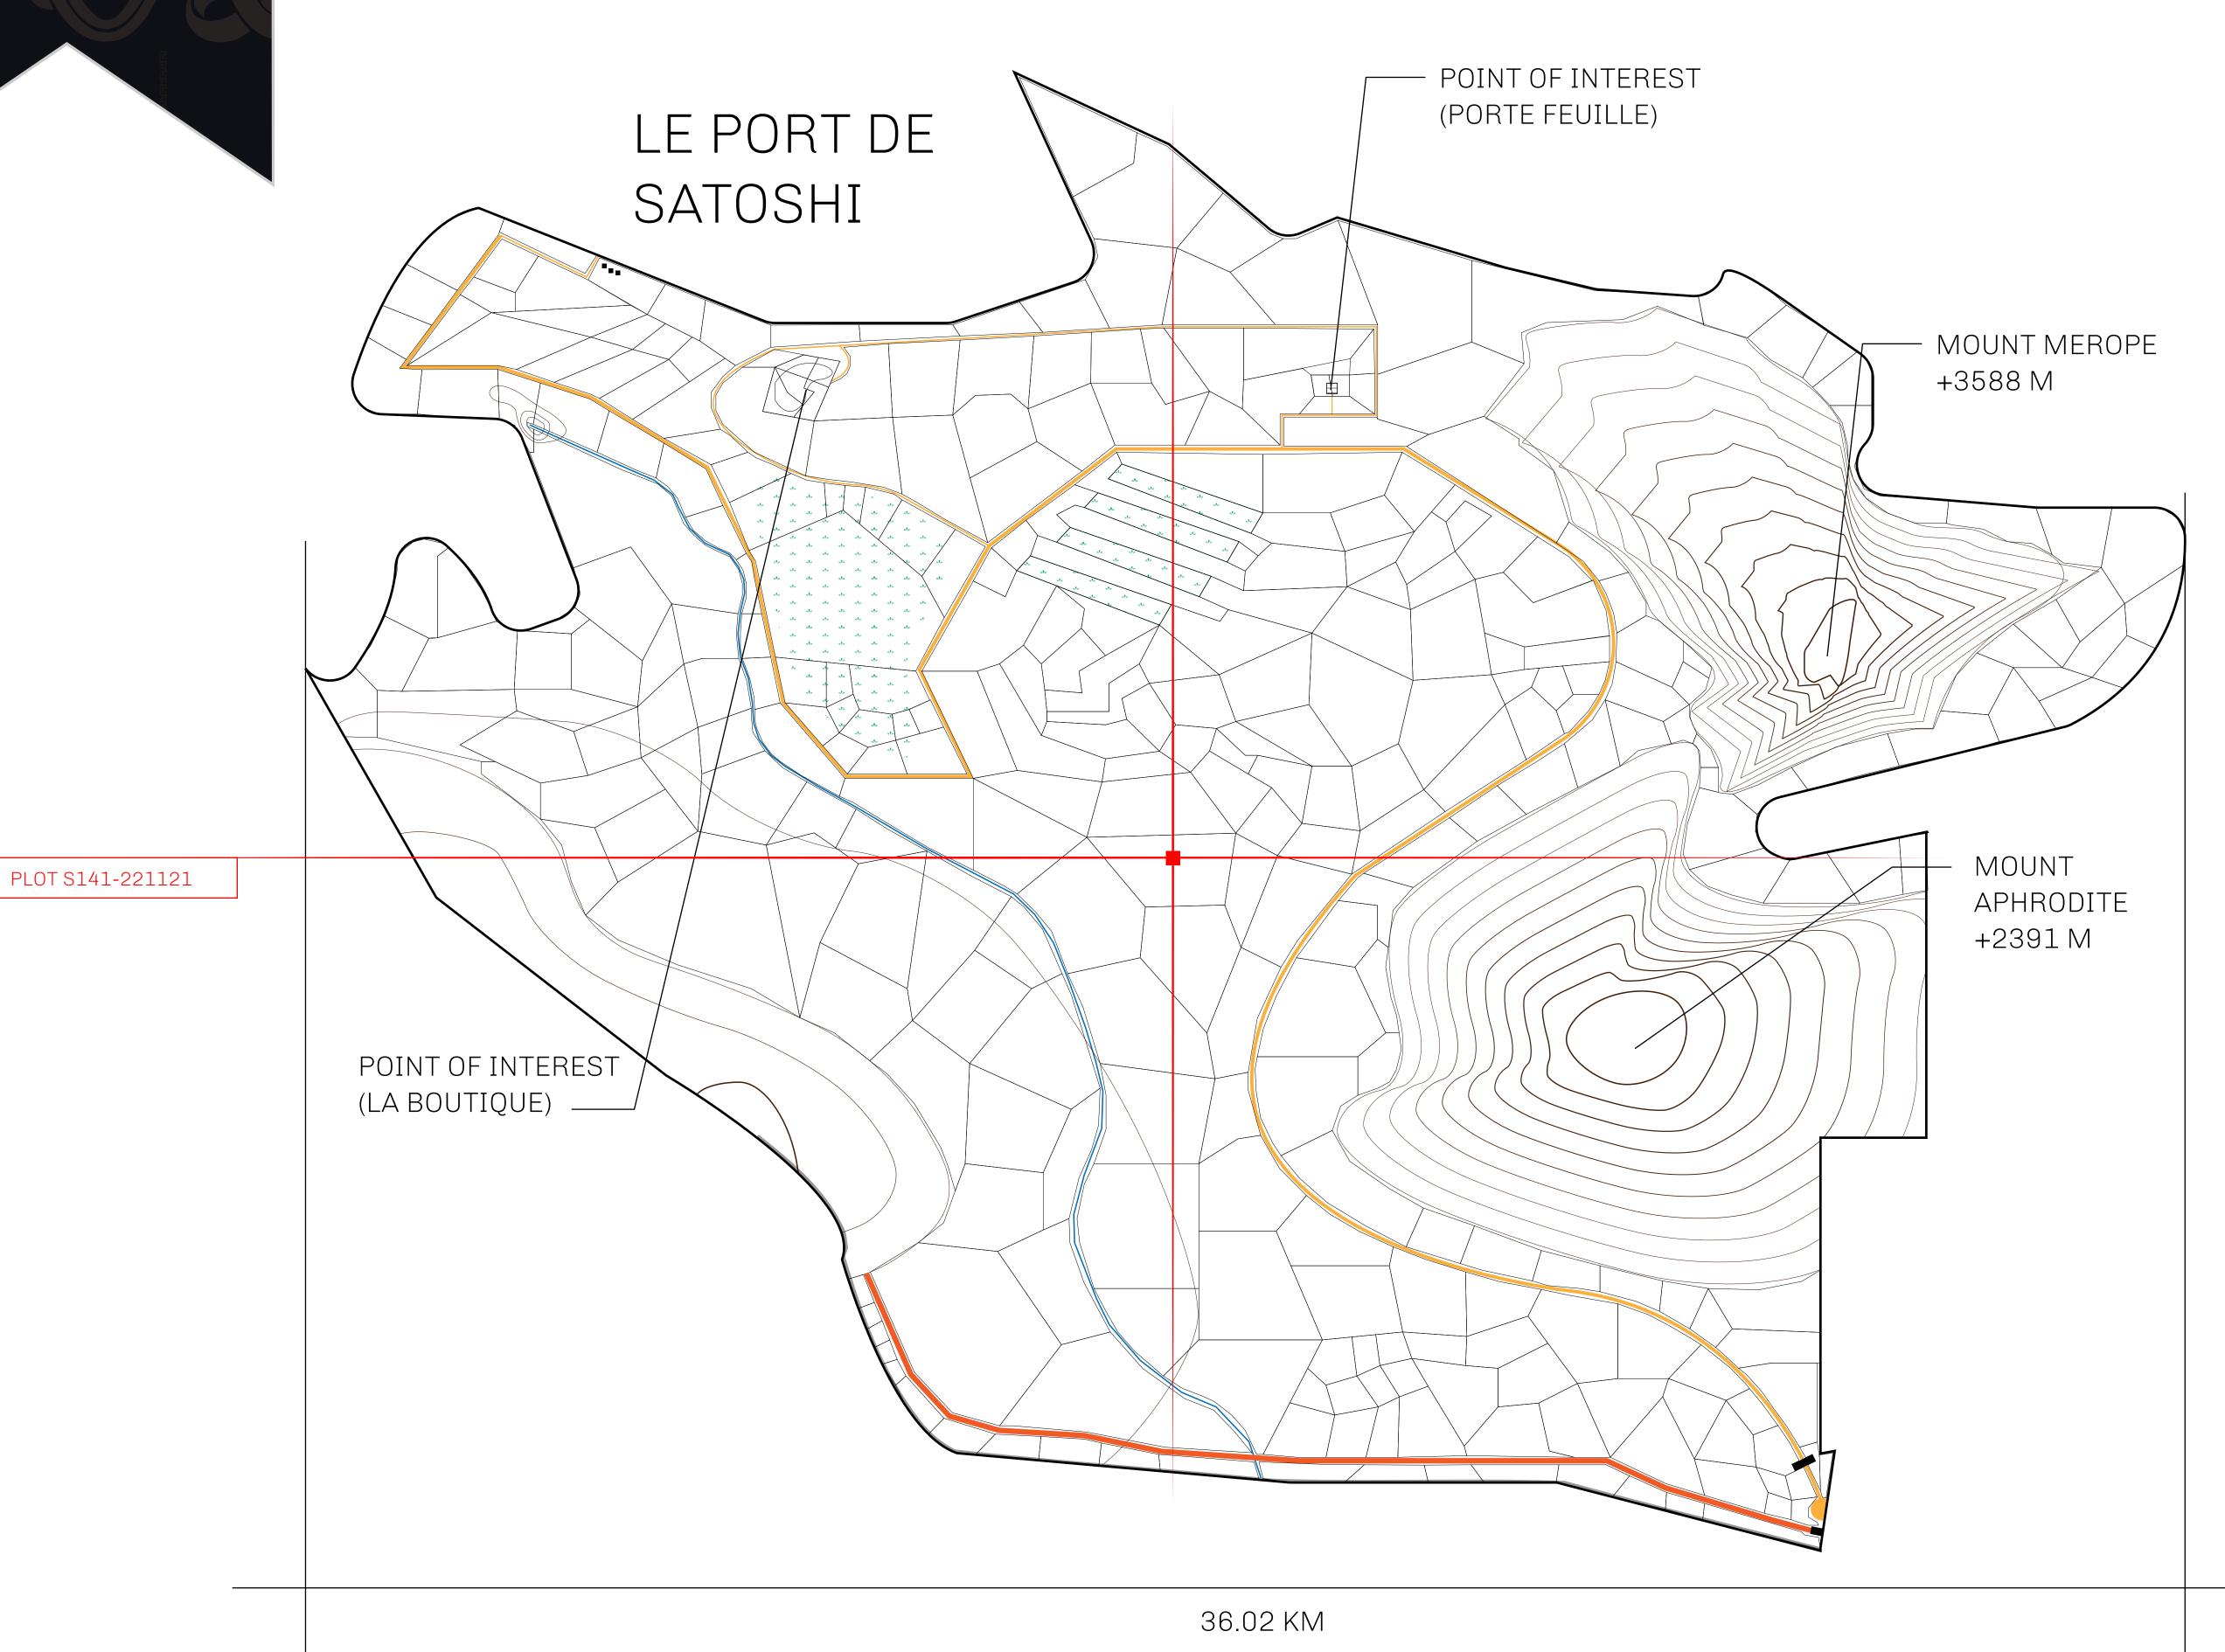

## LES SULTANS

A place of stunning beauty, Le Royaume is known for its exquisite shopping, parks, and grand boulevards. Satoshi's Lounge (the area of La Boutique and Porte Feuille) offers limited-edition and unique items only available for sale in LTT. Land, all sorts of embellishments, and widgets are sold exclusively here. All items are offered first on auction for 24 hours (with a reserve price), and if the reserve is not met, they are listed in a buy-it-now format (reserve price, plus 10%).

## GEOGRAPHY

COASTLINE 131 KM (81.40 MILES)

BORDERS OCEAN, THE GREAT EMPIRE, X BY SL

HIGHEST POINT MOUNT MEROPE +3588 M
LOWEST POINT THE PORT OF SATOSHI 0 M

PLOTS 331 SCALE 1:50000

## H.M. LNFT Land Registry

S141-221121

TITLE NUMBER

ADMINISTRATIVE AREA

ROYAUME DE SATOSHI

ISSUED 22 November 2021

SCALE **1/50000** 