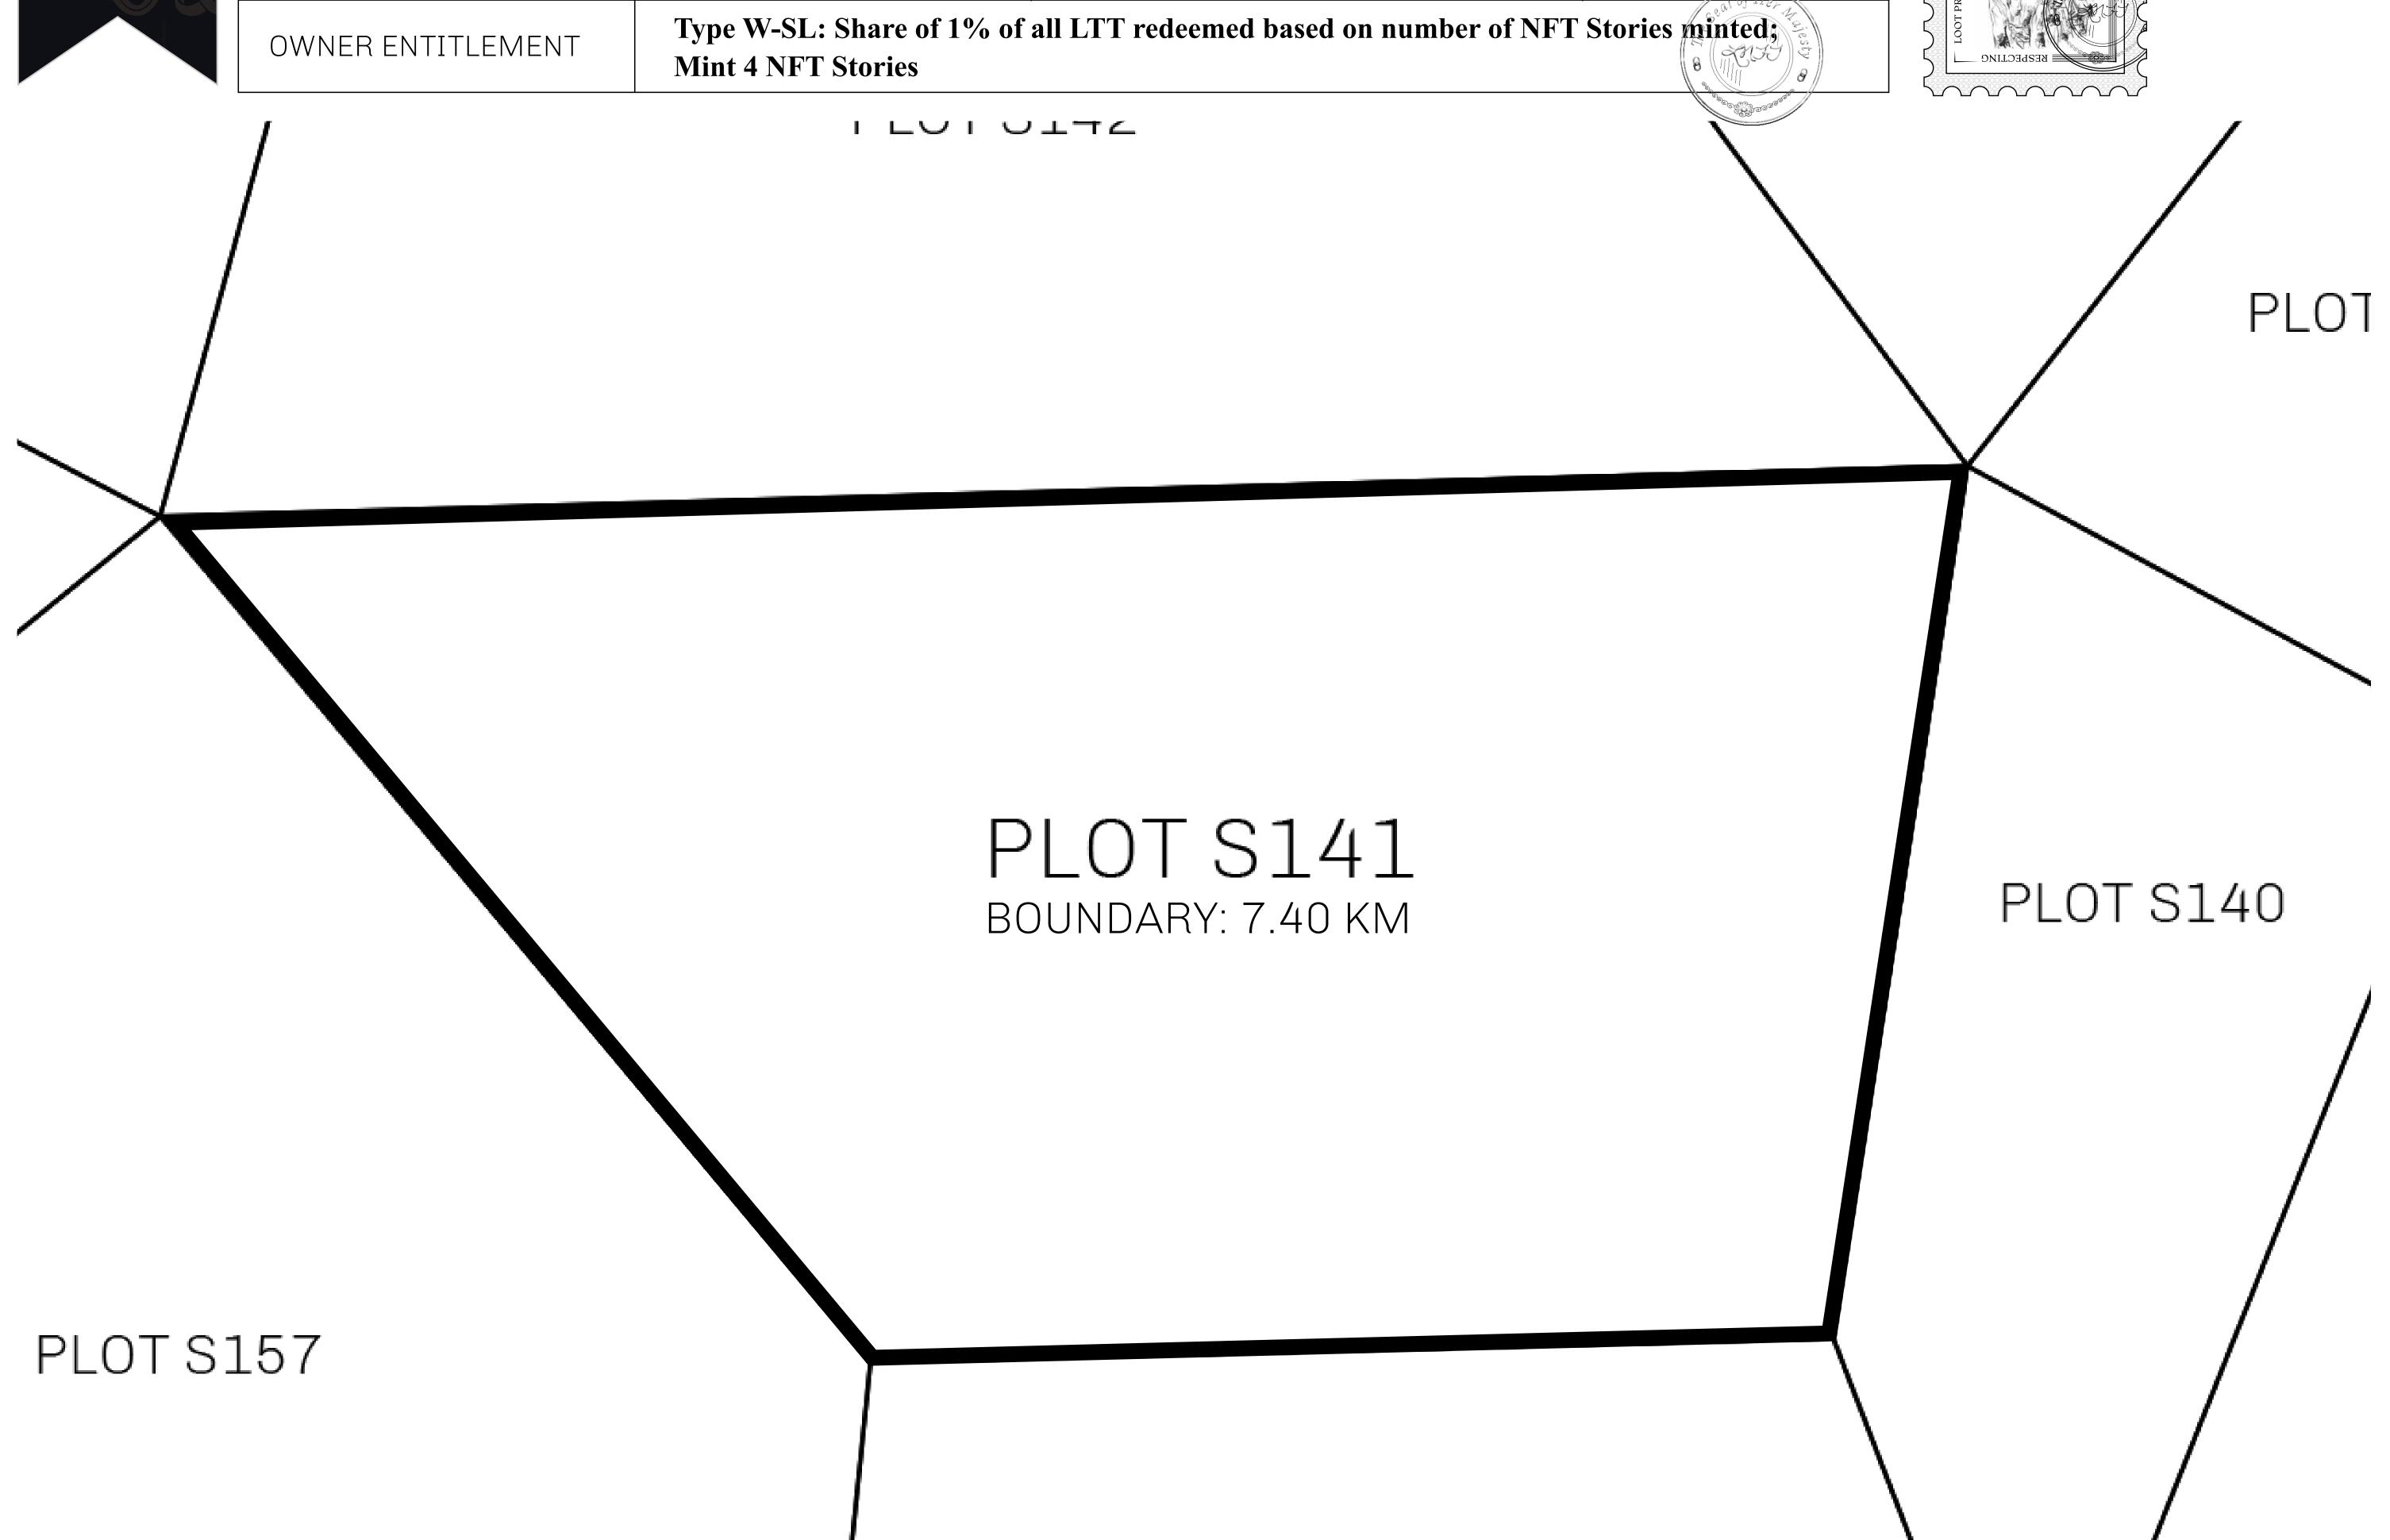

## H.M. LNFT Land Registry

S141-221121

TITLE NUMBER

ADMINISTRATIVE AREA

ROYAUME DE SATOSHI

ISSUED 22 November 2021

SCALE **1/50000** 