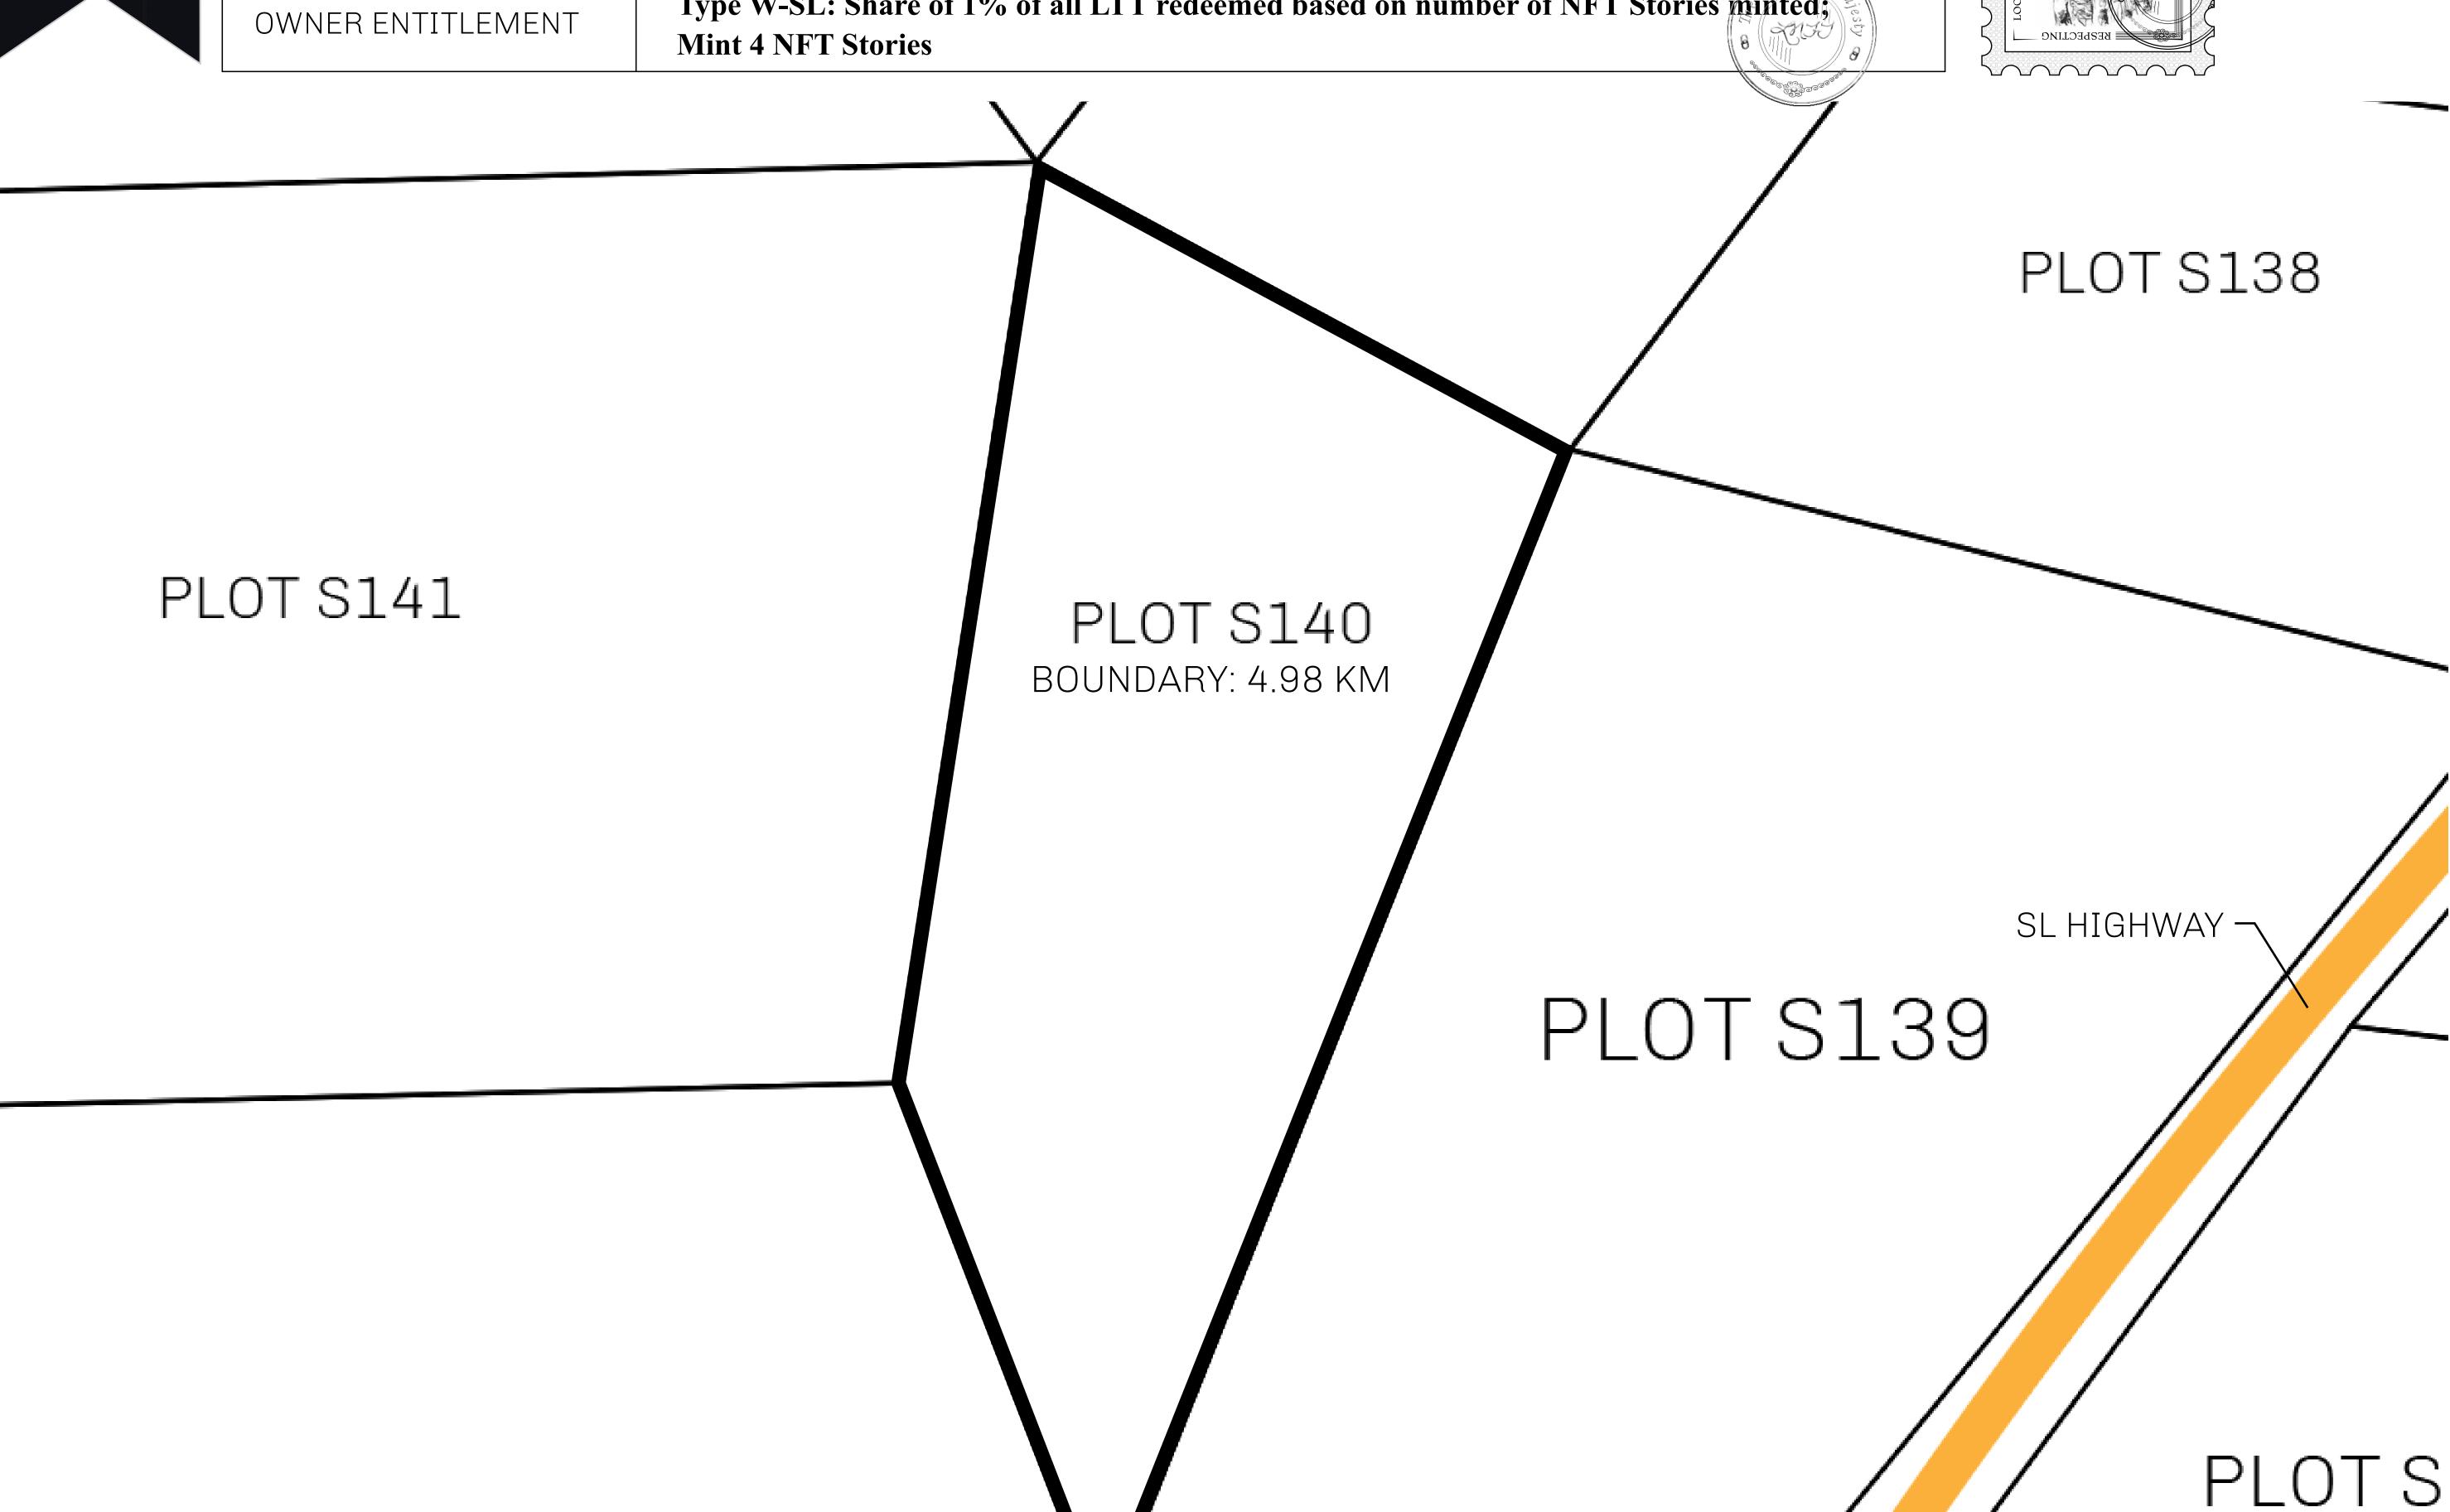

## LOOT NFT WORLD

PLOT S140-221121

## H.M. LNFT Land Registry

S140-221121

TITLE NUMBER

ADMINISTRATIVE AREA

PLOT S158

ROYAUME DE SATOSHI

ISSUED 22 November 2021

SCALE **1/50000** 

Type W-SL: Share of 1% of all LTT redeemed based on number of NFT Stories minted;