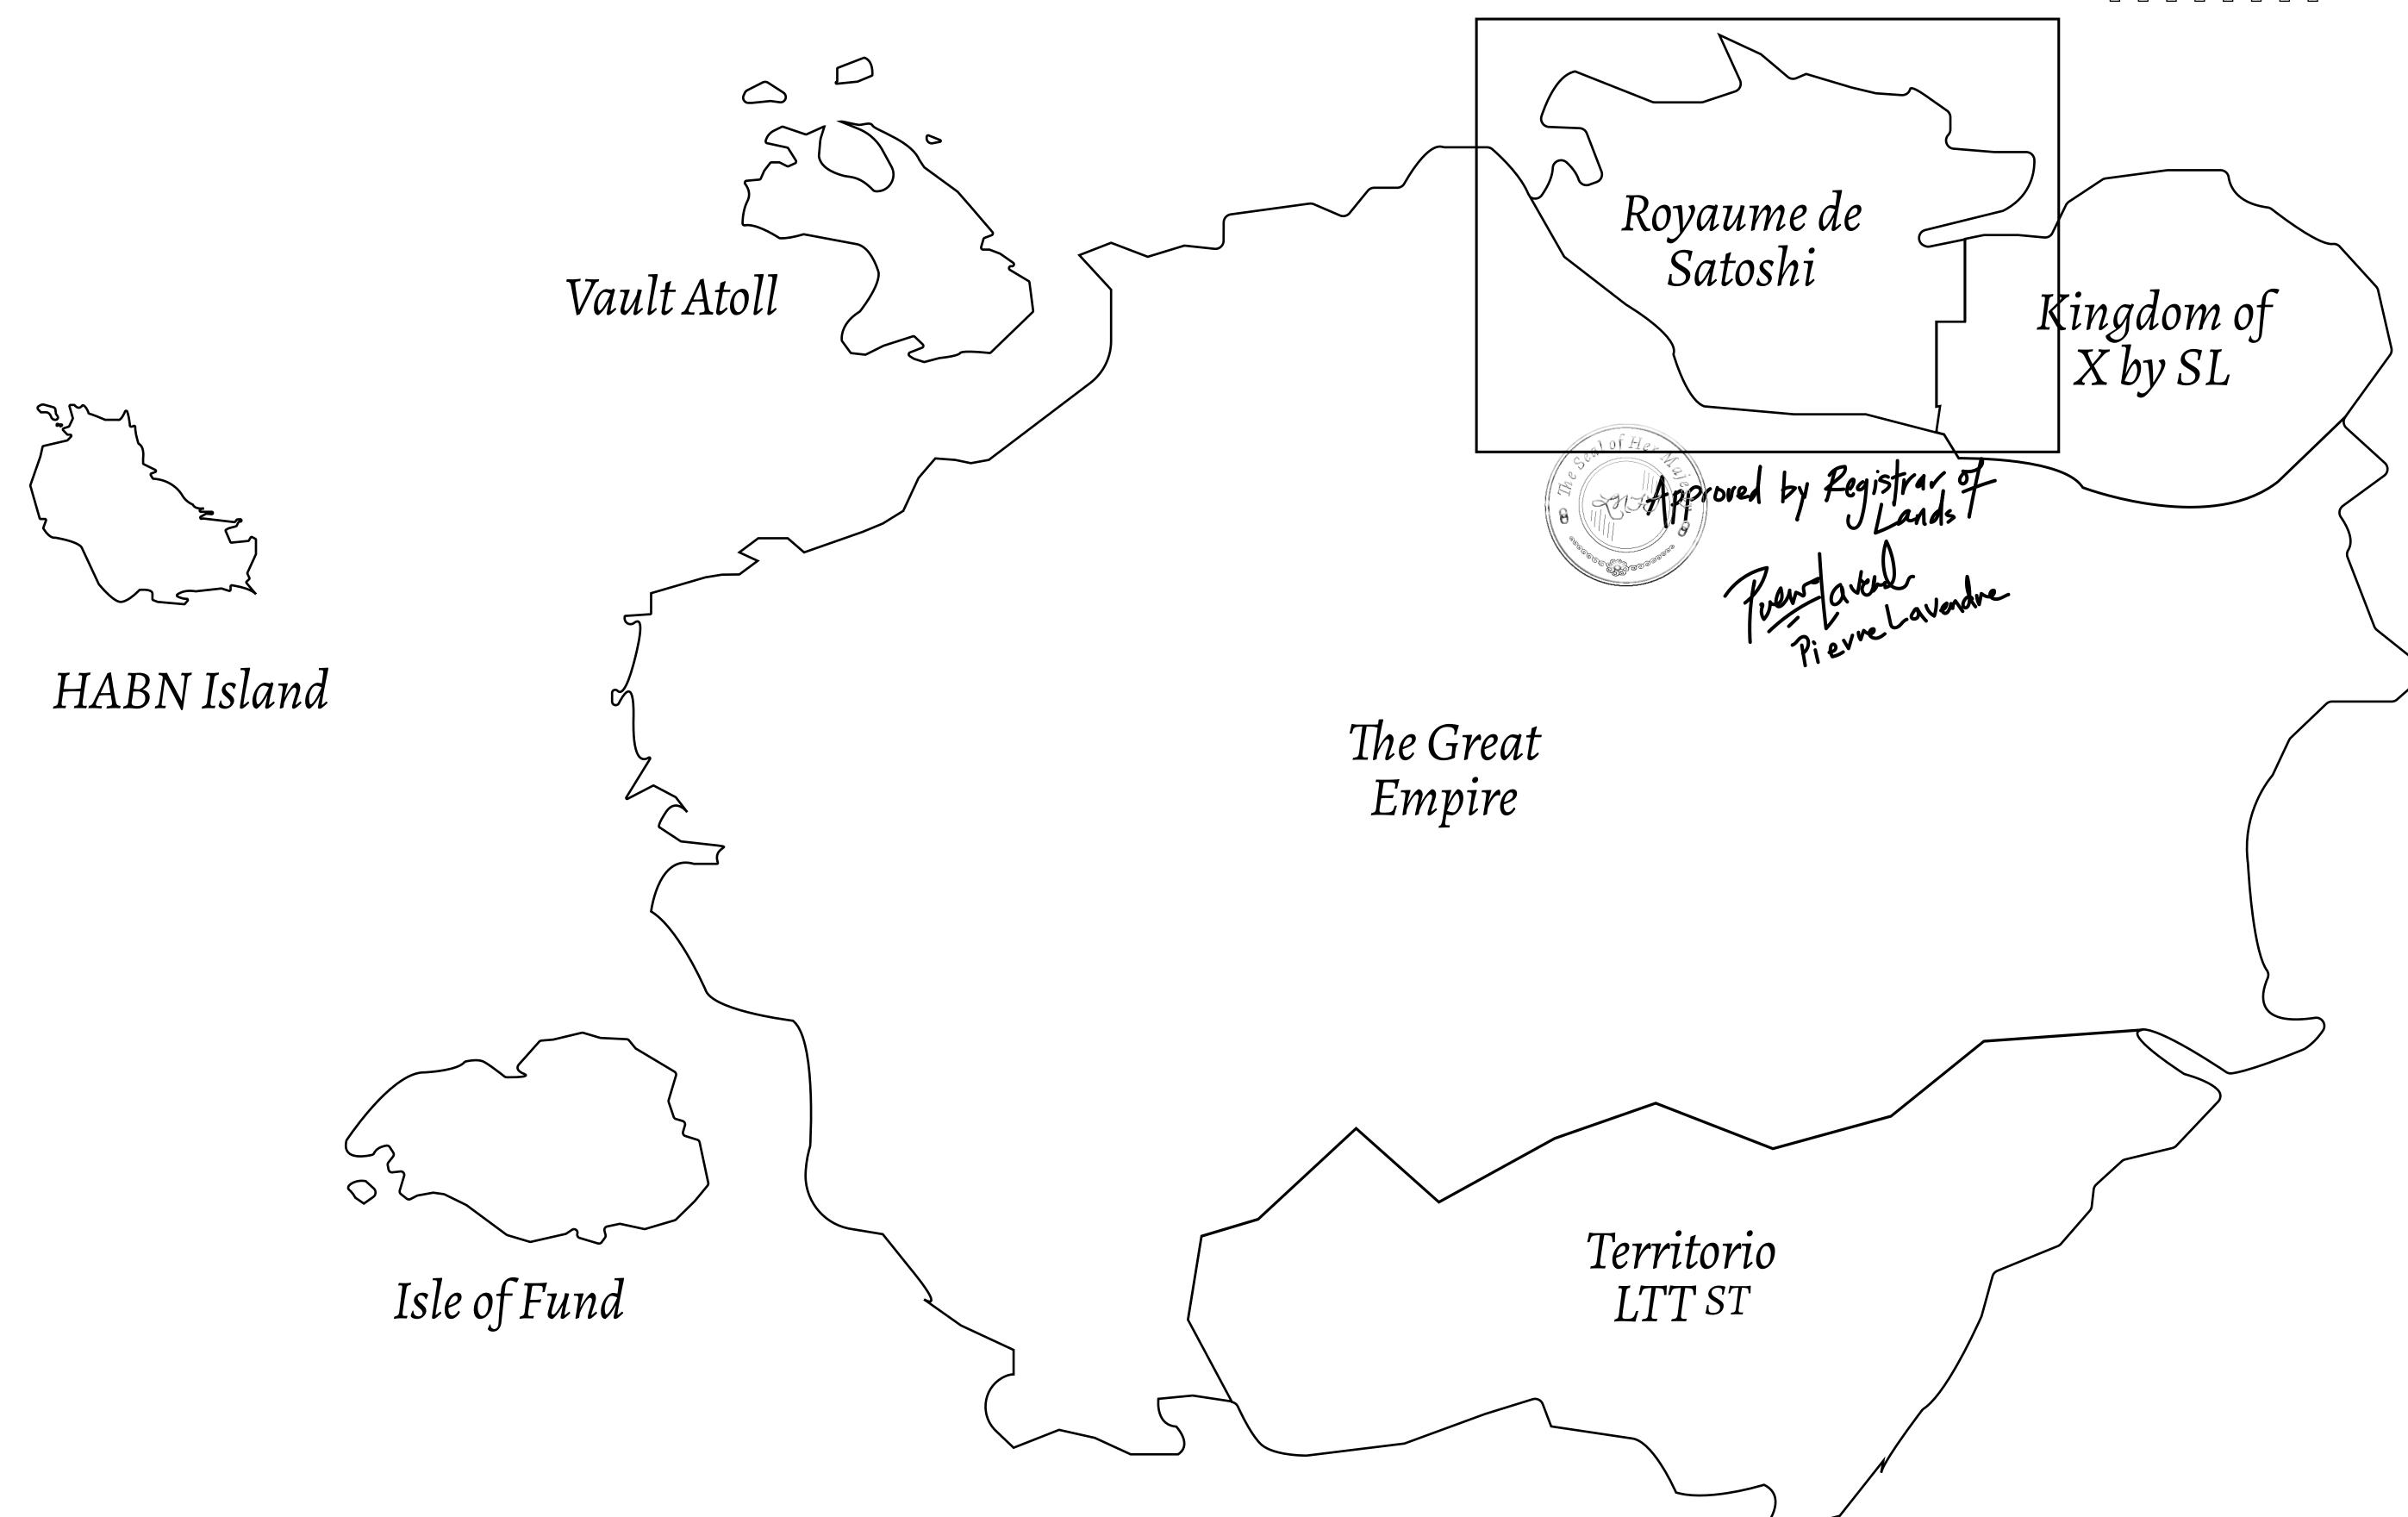

## GEOGRAPHY

COASTLINE 131 KM (81.40 MILES)

BORDERS OCEAN, THE GREAT EMPIRE, X BY SL

HIGHEST POINT MOUNT MEROPE +3588 M
LOWEST POINT THE PORT OF SATOSHI 0 M

PLOTS 331 SCALE 1:50000

## H.M. LNFT Land Registry

S140-221121

TITLE NUMBER

ADMINISTRATIVE AREA

PLOT S158

ROYAUME DE SATOSHI

ISSUED 22 November 2021

SCALE **1/50000** 