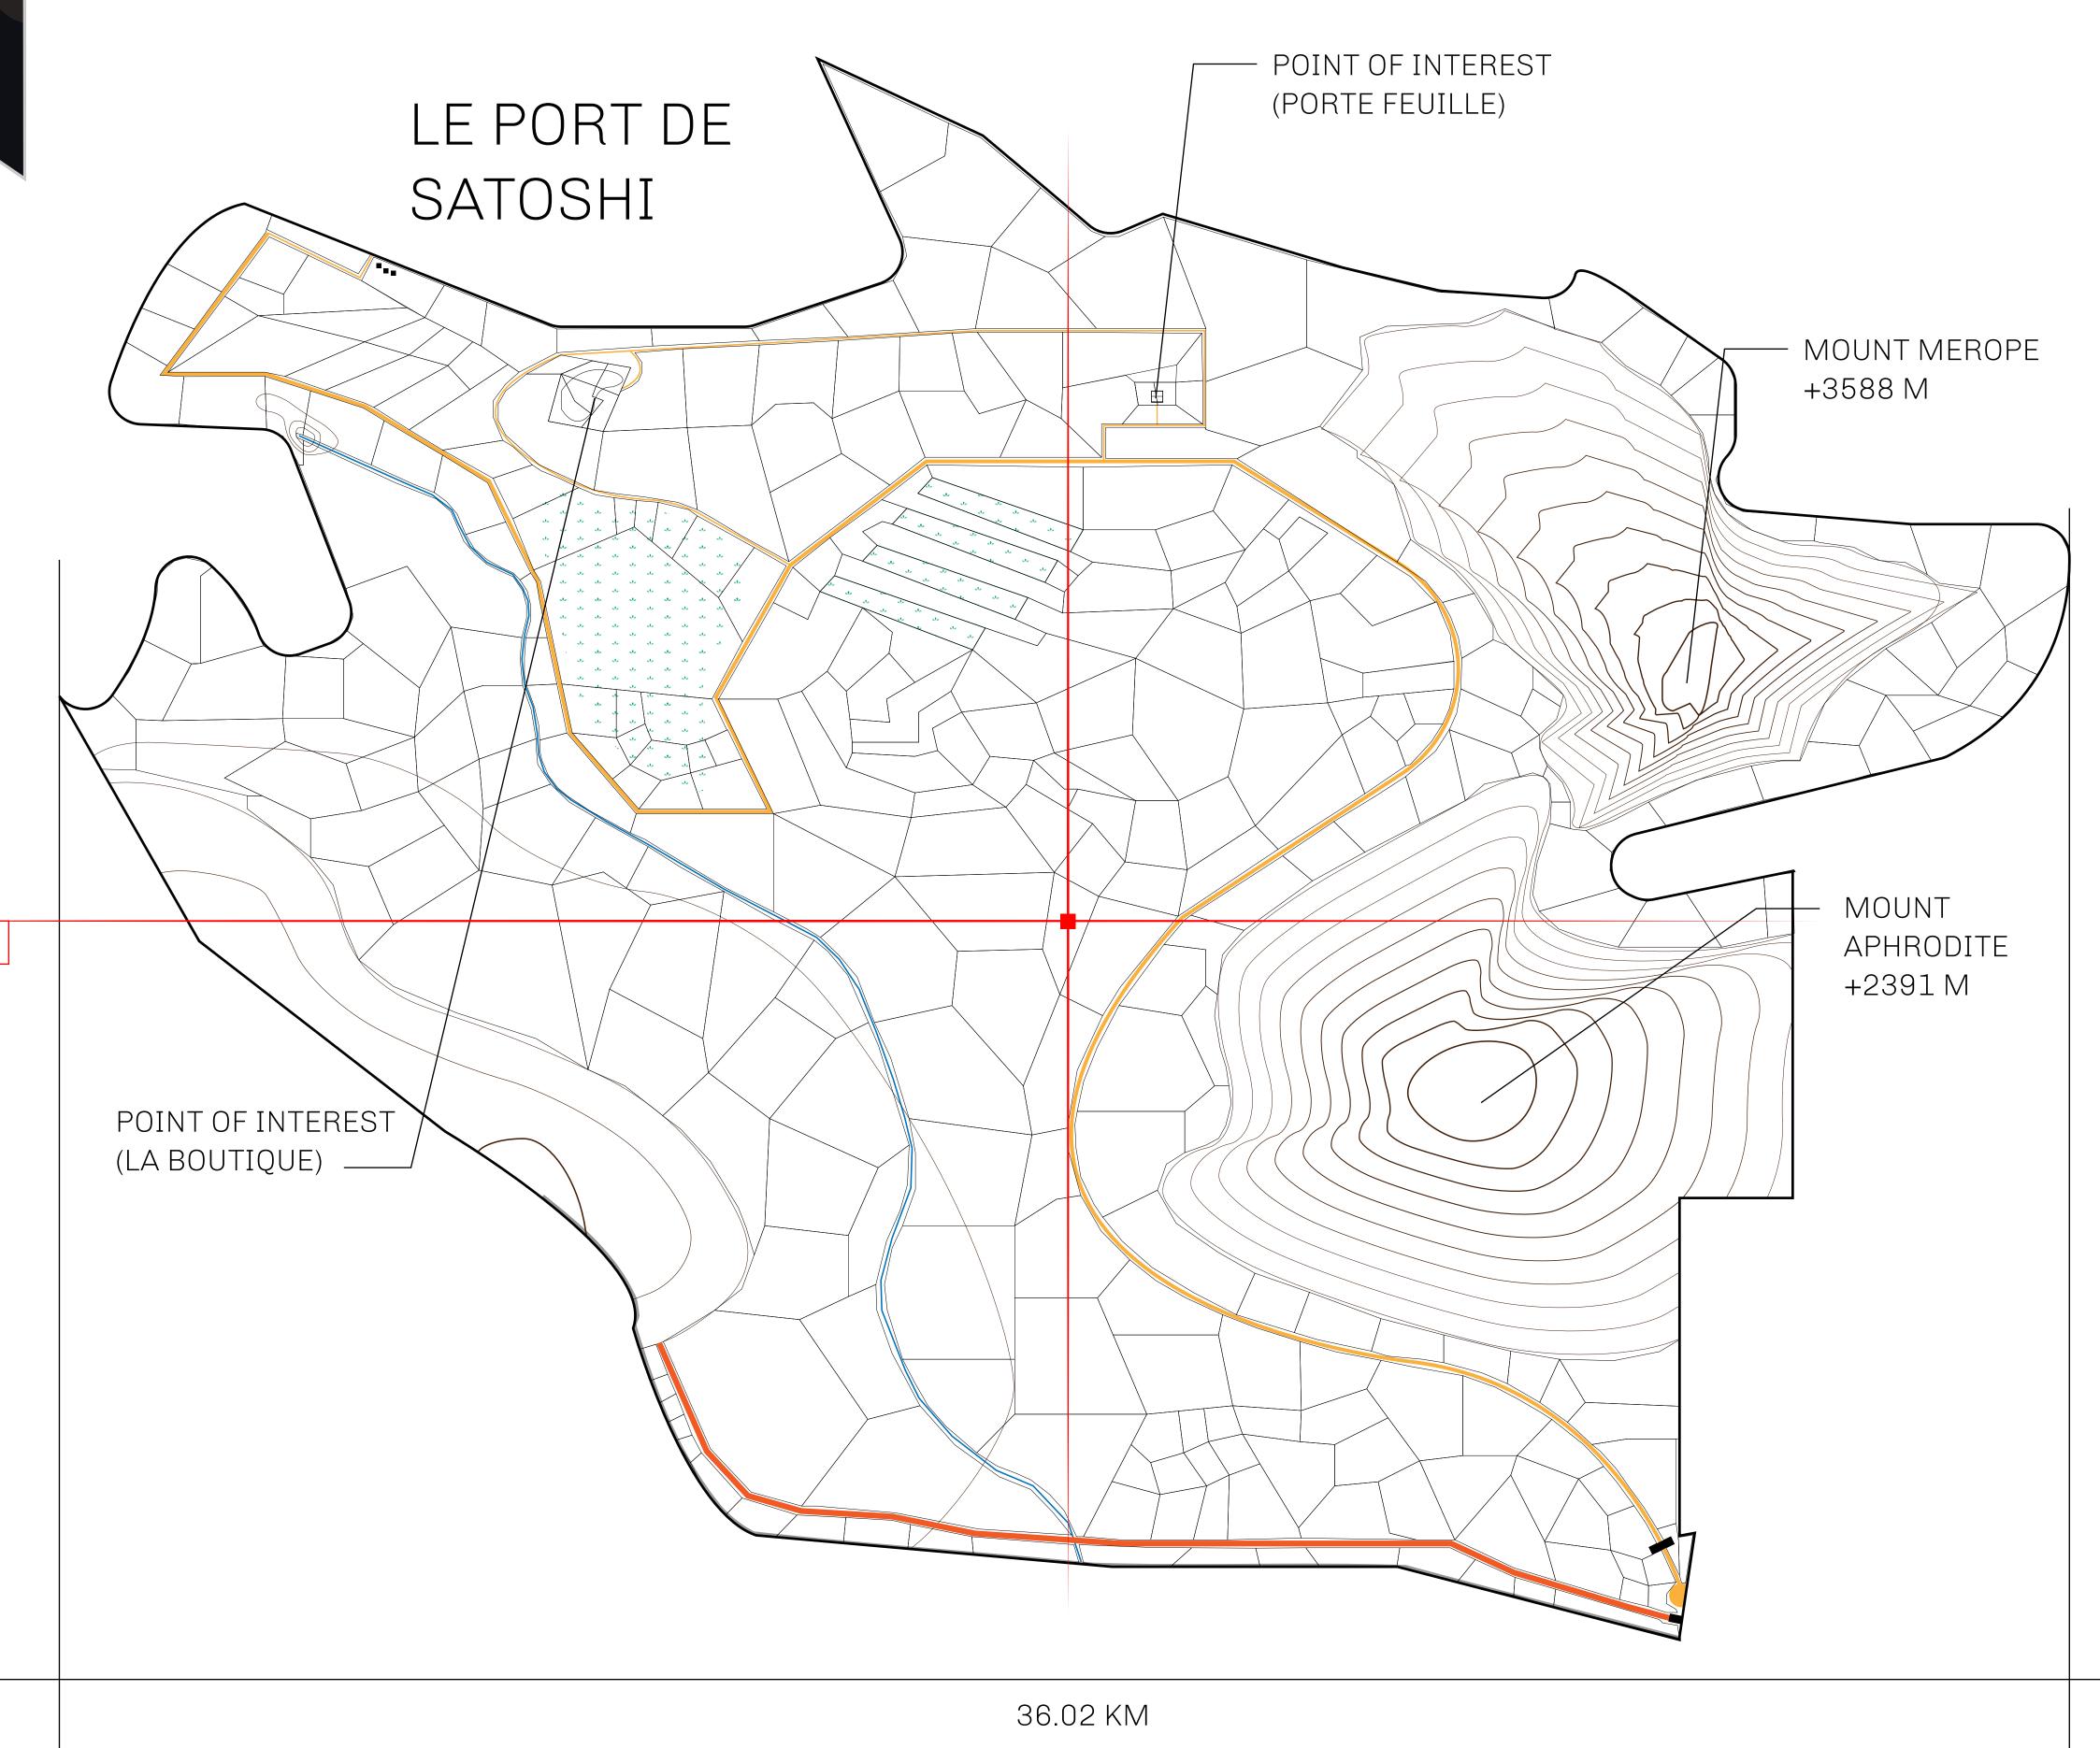

## LES SULTANS

A place of stunning beauty, Le Royaume is known for its exquisite shopping, parks, and grand boulevards. Satoshi's Lounge (the area of La Boutique and Porte Feuille) offers limited-edition and unique items only available for sale in LTT. Land, all sorts of embellishments, and widgets are sold exclusively here. All items are offered first on auction for 24 hours (with a reserve price), and if the reserve is not met, they are listed in a buy-it-now format (reserve price, plus 10%).

## GEOGRAPHY

COASTLINE 131 KM (81.40 MILES)

BORDERS OCEAN, THE GREAT EMPIRE, X BY SL

HIGHEST POINT MOUNT MEROPE +3588 M
LOWEST POINT THE PORT OF SATOSHI 0 M

PLOTS 331 SCALE 1:50000