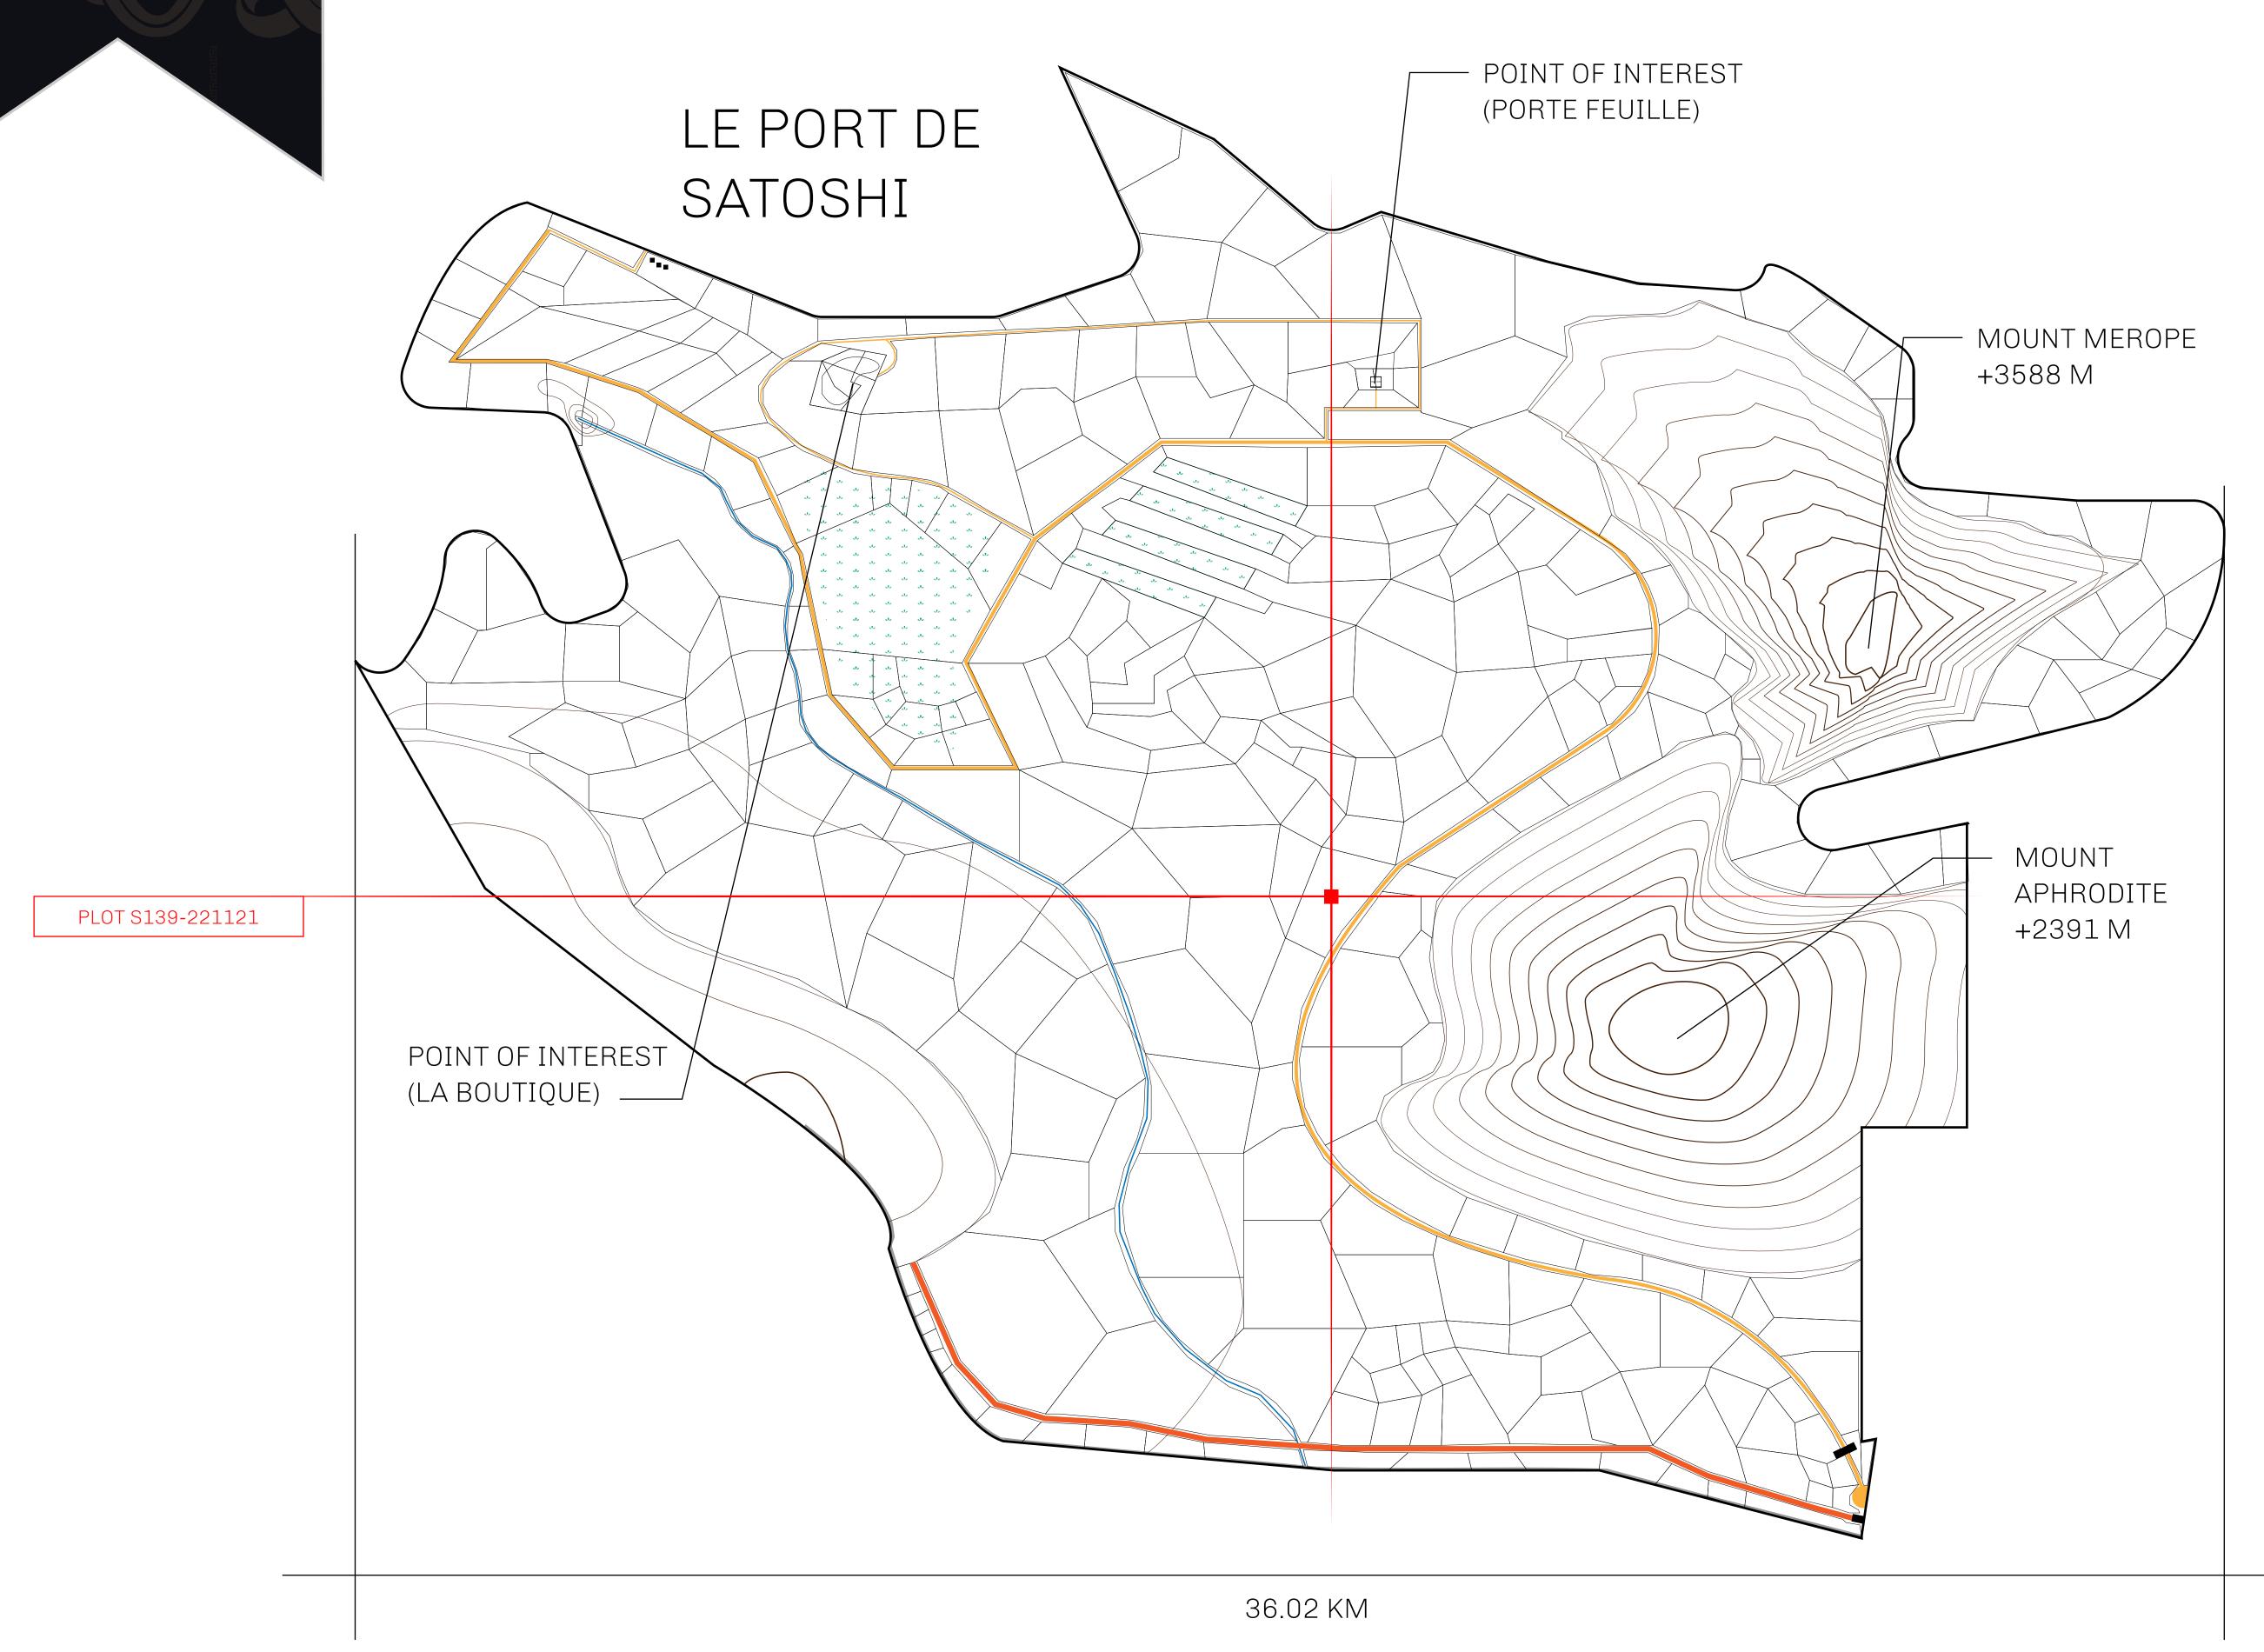

## GEOGRAPHY

COASTLINE 131 KM (81.40 MILES)

BORDERS OCEAN, THE GREAT EMPIRE, X BY SL

HIGHEST POINT MOUNT MEROPE +3588 M
LOWEST POINT THE PORT OF SATOSHI 0 M

PLOTS 331 SCALE 1:50000

PLOT S140

BOUNDARY: 6.36 KM