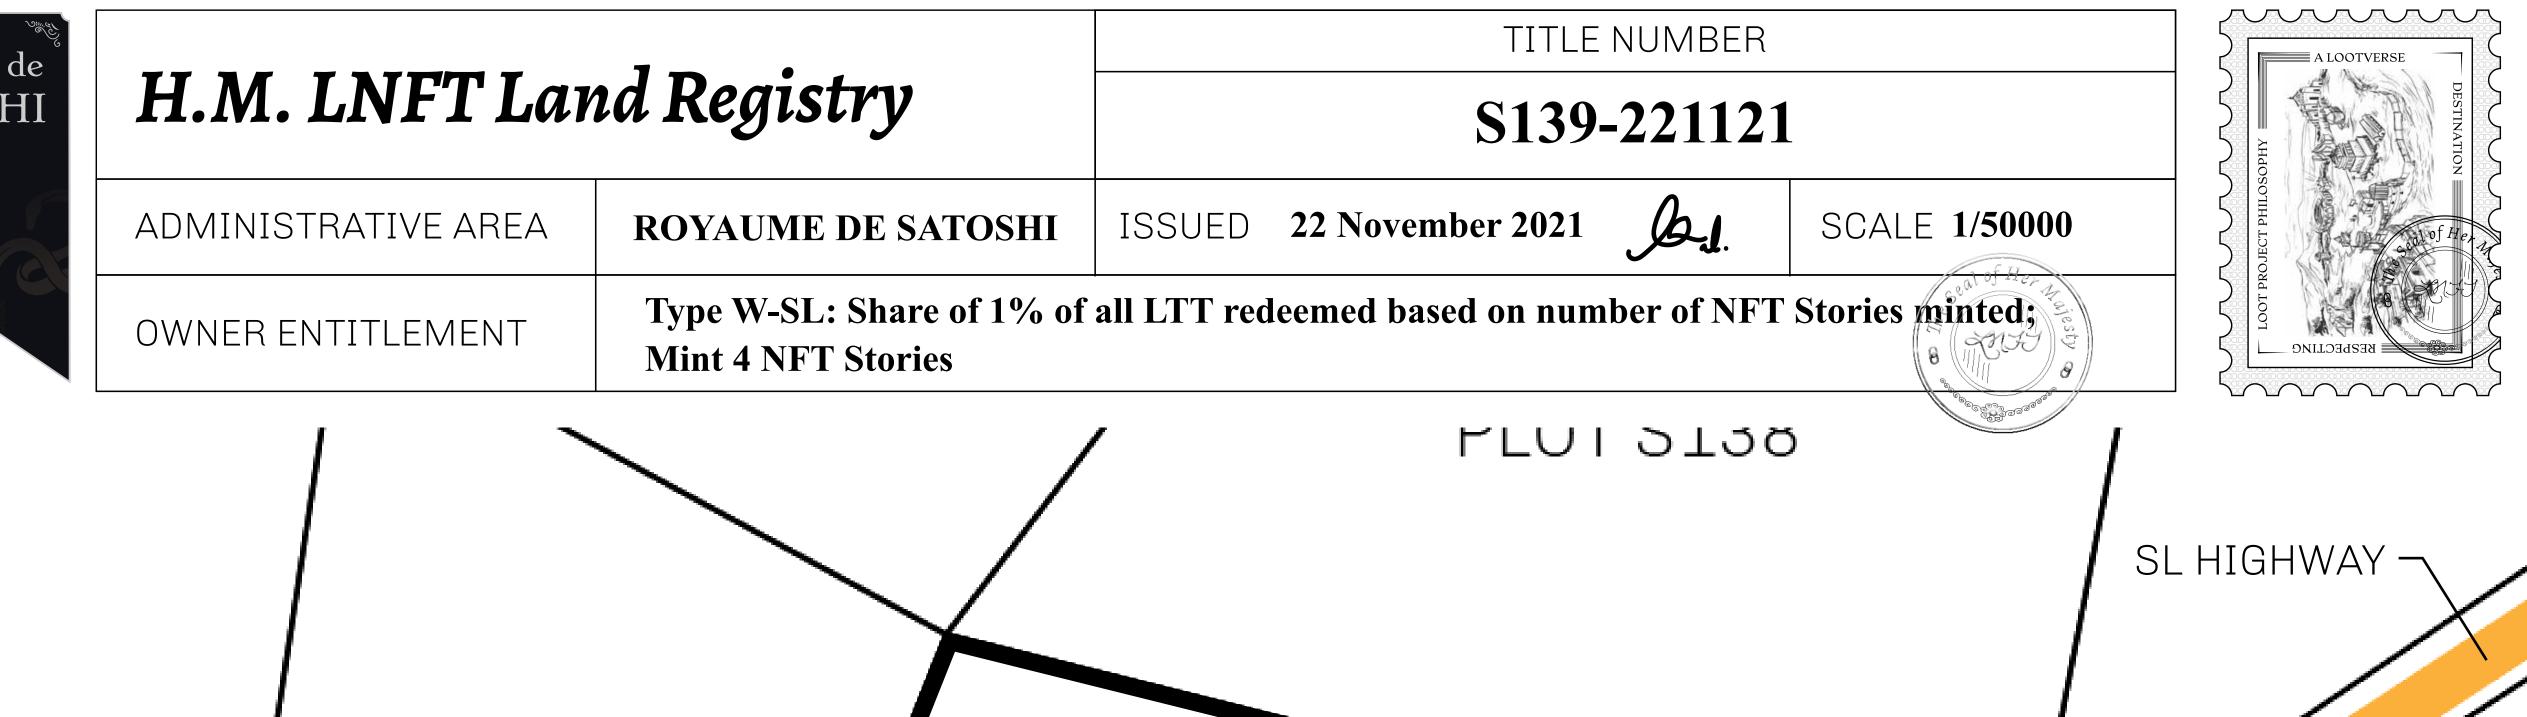

## LOOT NFT WORLD









## LES SULTANS

A place of stunning beauty, Le Royaume is known for its exquisite shopping, parks, and grand boulevards. Satoshi's Lounge (the area of La Boutique and Porte Feuille) offers limited-edition and unique items only available for sale in LTT. Land, all sorts of embellishments, and widgets are sold exclusively here. All items are offered first on auction for 24 hours (with a reserve price), and if the reserve is not met, they are listed in a buy-it-now format (reserve price, plus 10%).

## GEOGRAPHY

COASTLINE 131 KM (81.40 MILES)

BORDERS OCEAN, THE GREAT EMPIRE, X BY SL

HIGHEST POINT MOUNT MEROPE +3588 M
LOWEST POINT THE PORT OF SATOSHI 0 M

PLOTS 331 SCALE 1:50000









PLOT S140



BOUNDARY: 6.36 KM

PLOT S139 PLOT S275

PLOT S274