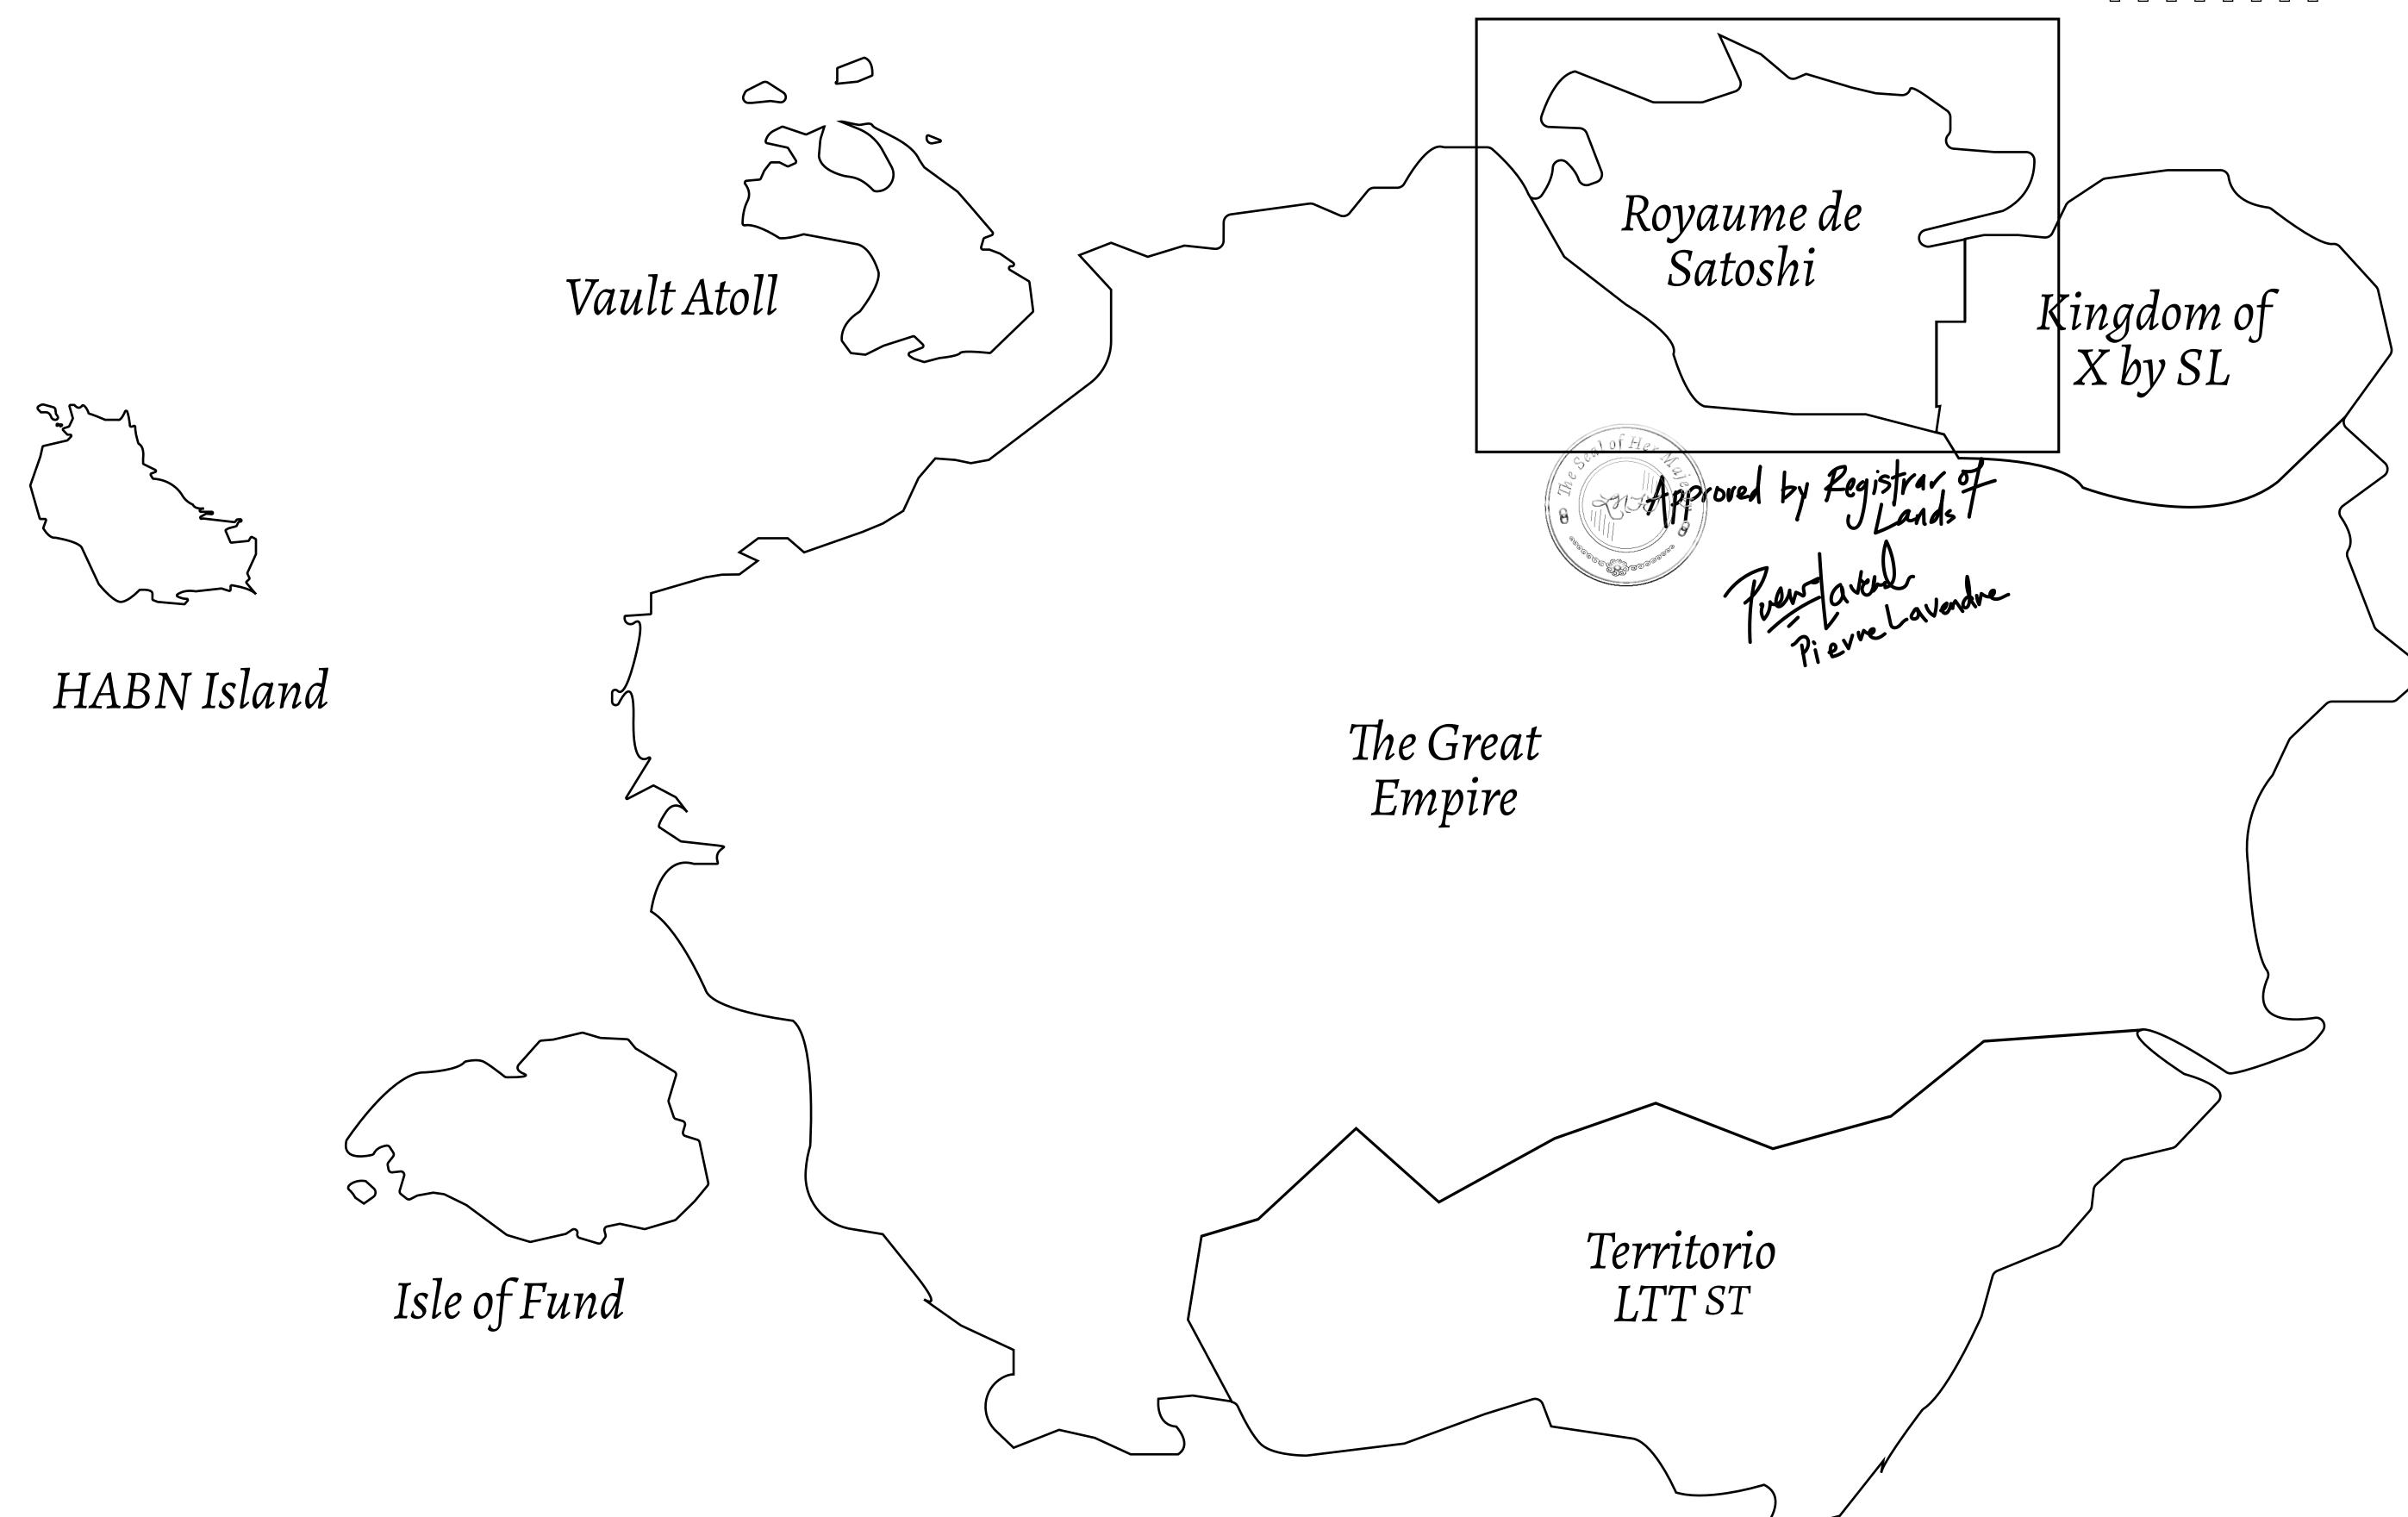

## GEOGRAPHY

COASTLINE 131 KM (81.40 MILES)

BORDERS OCEAN, THE GREAT EMPIRE, X BY SL

HIGHEST POINT MOUNT MEROPE +3588 M
LOWEST POINT THE PORT OF SATOSHI 0 M

PLOTS 331 SCALE 1:50000

PLOT S140

BOUNDARY: 6.36 KM

PLOT S139 PLOT S275

PLOT S274