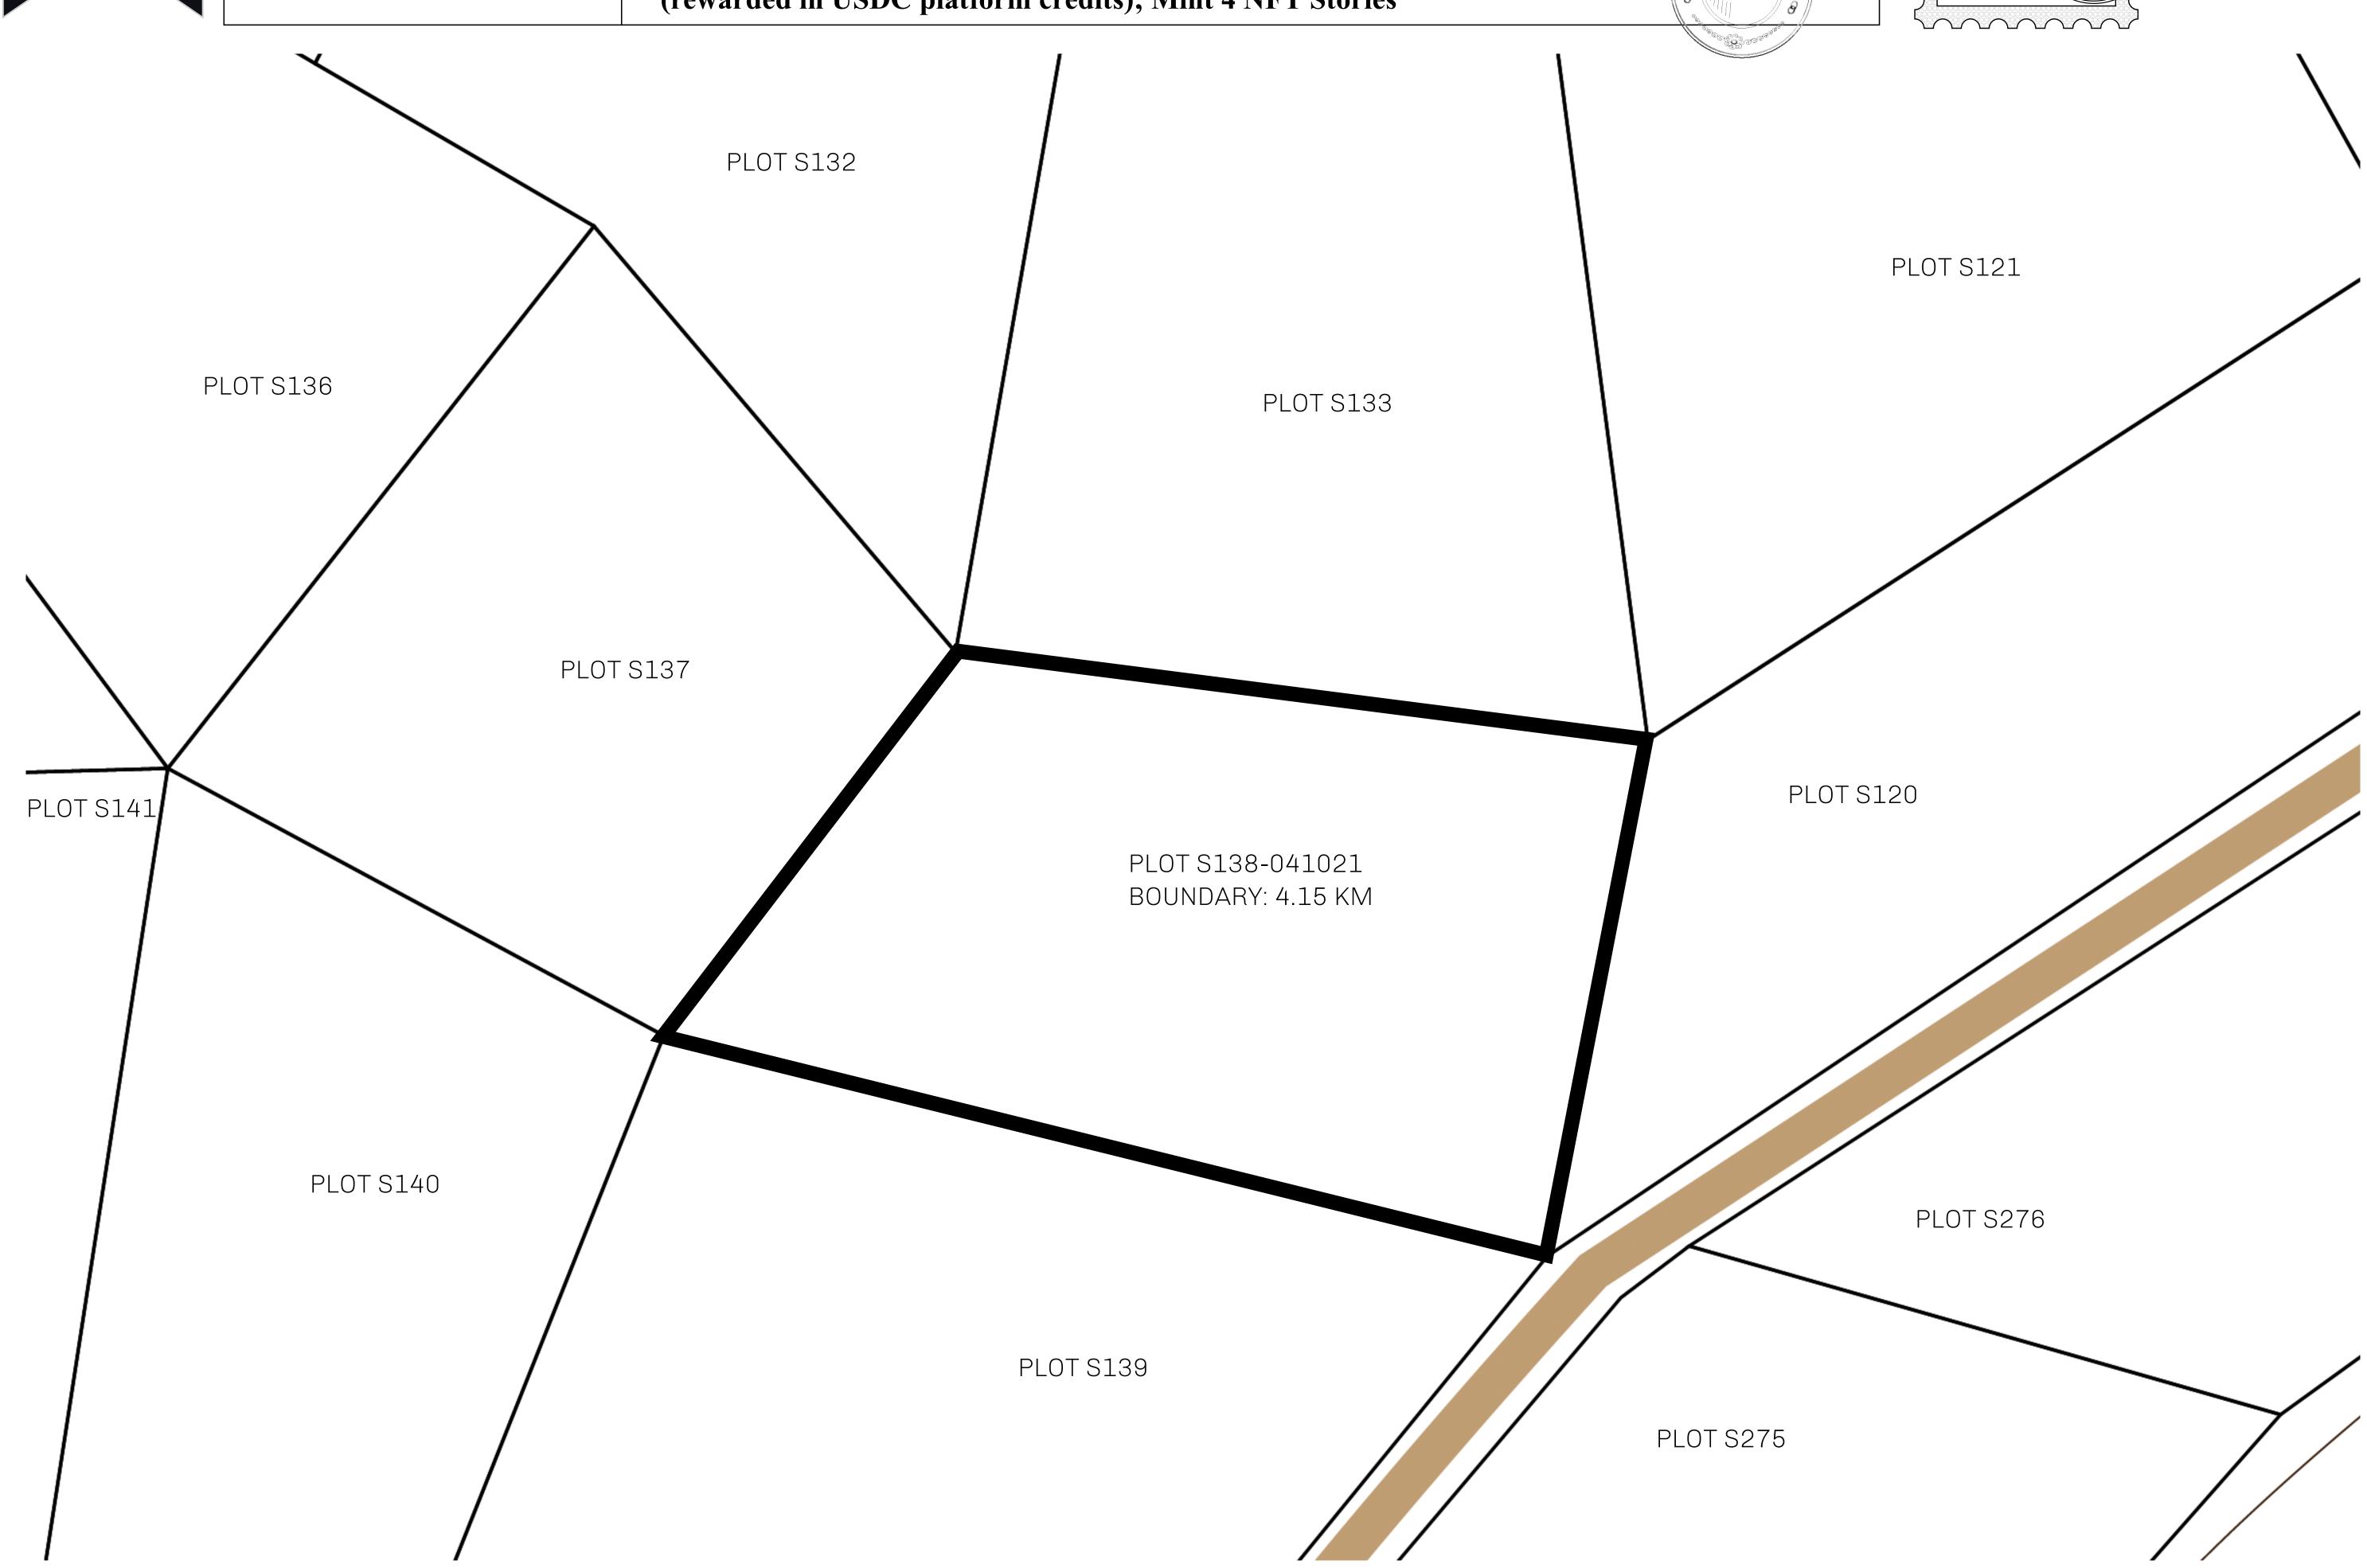

## LOOT NFT WORLD

PLOT S138-041021

## H.M. LNFT Land Registry S138-041021 ADMINISTRATIVE AREA ROYAUME DE SATOSHI OWNER ENTITLEMENT Type W-SL: Share of 1% of all LTT redeemed based on number of NFT Stories minted (rewarded in USDC platform credits); Mint 4 NFT Stories