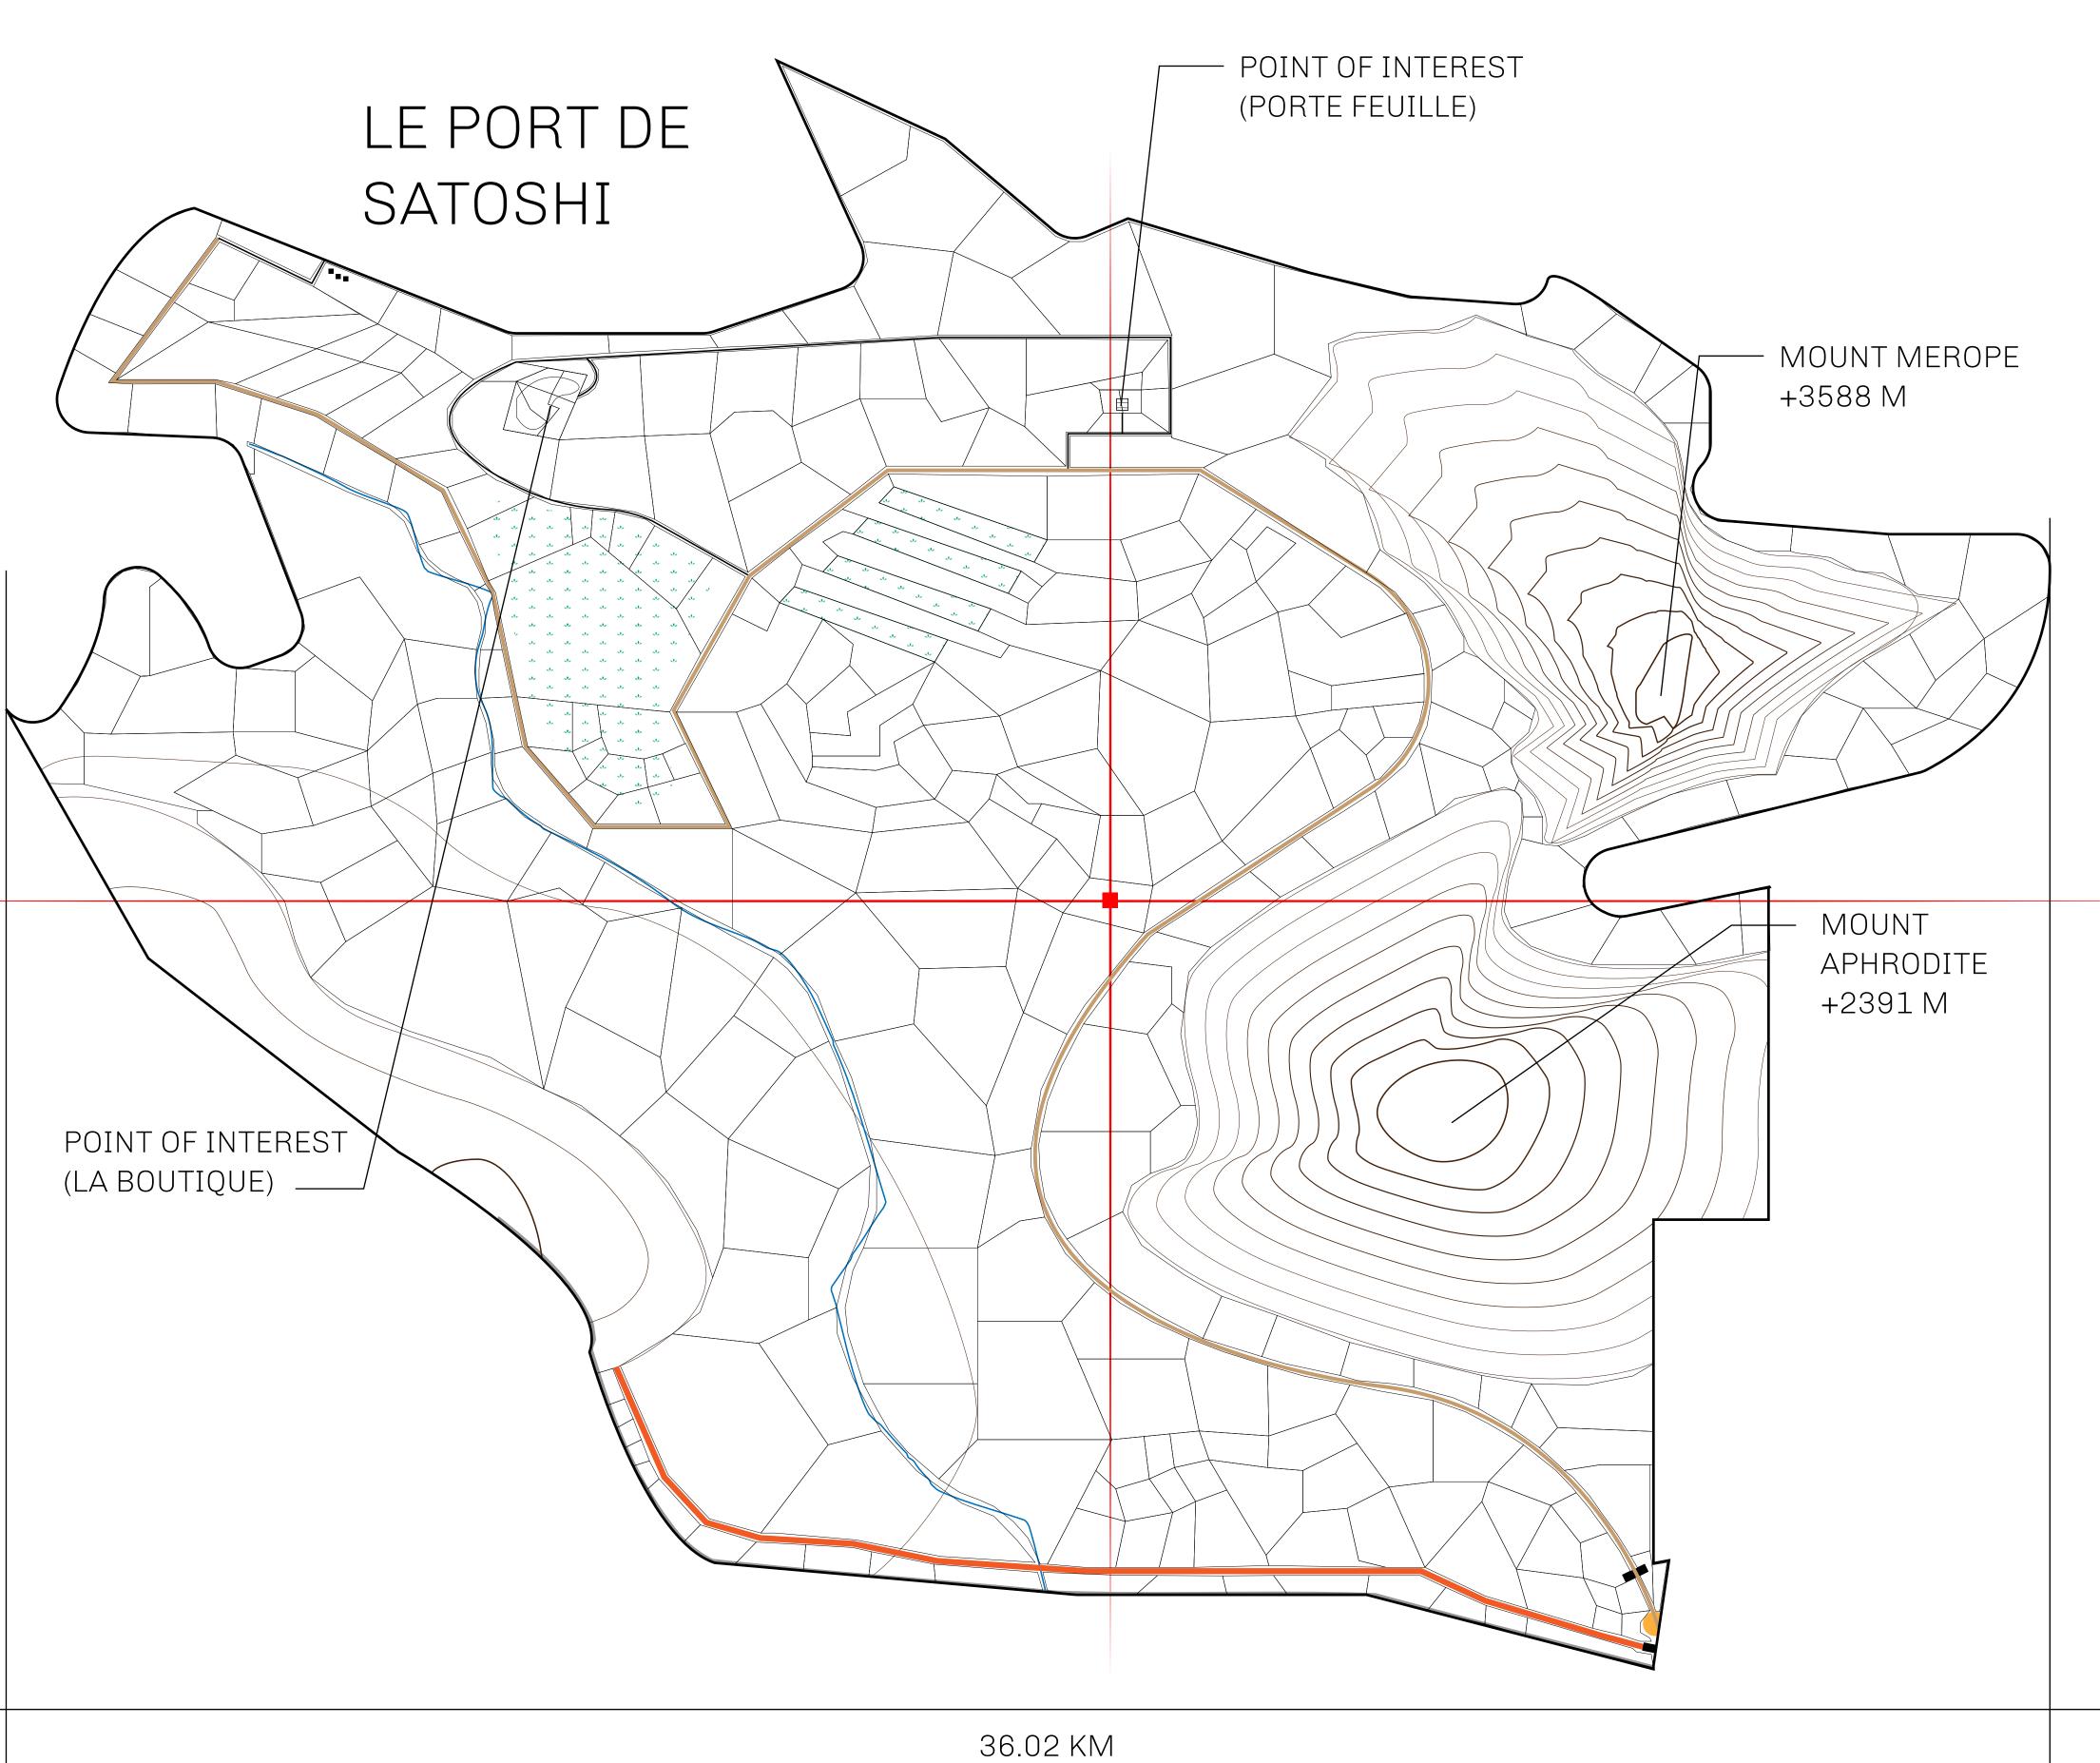

## LES SULTANS

A place of stunning beauty, Le Royaume is known for its exquisite shopping, parks, and grand boulevards. Satoshi's Lounge (the area of La Boutique and Porte Feuille) offers limited-edition and unique items only available for sale in LTT. Land, all sorts of embellishments, and widgets are sold exclusively here. All items are offered first on auction for 24 hours (with a reserve price), and if the reserve is not met, they are listed in a buy-it-now format (reserve price, plus 10%).

## GEOGRAPHY

COASTLINE 131 KM (81.40 MILES)

BORDERS OCEAN, THE GREAT EMPIRE, X BY SL

HIGHEST POINT MOUNT MEROPE +3588 M
LOWEST POINT THE PORT OF SATOSHI 0 M

PLOTS 331 SCALE 1:50000