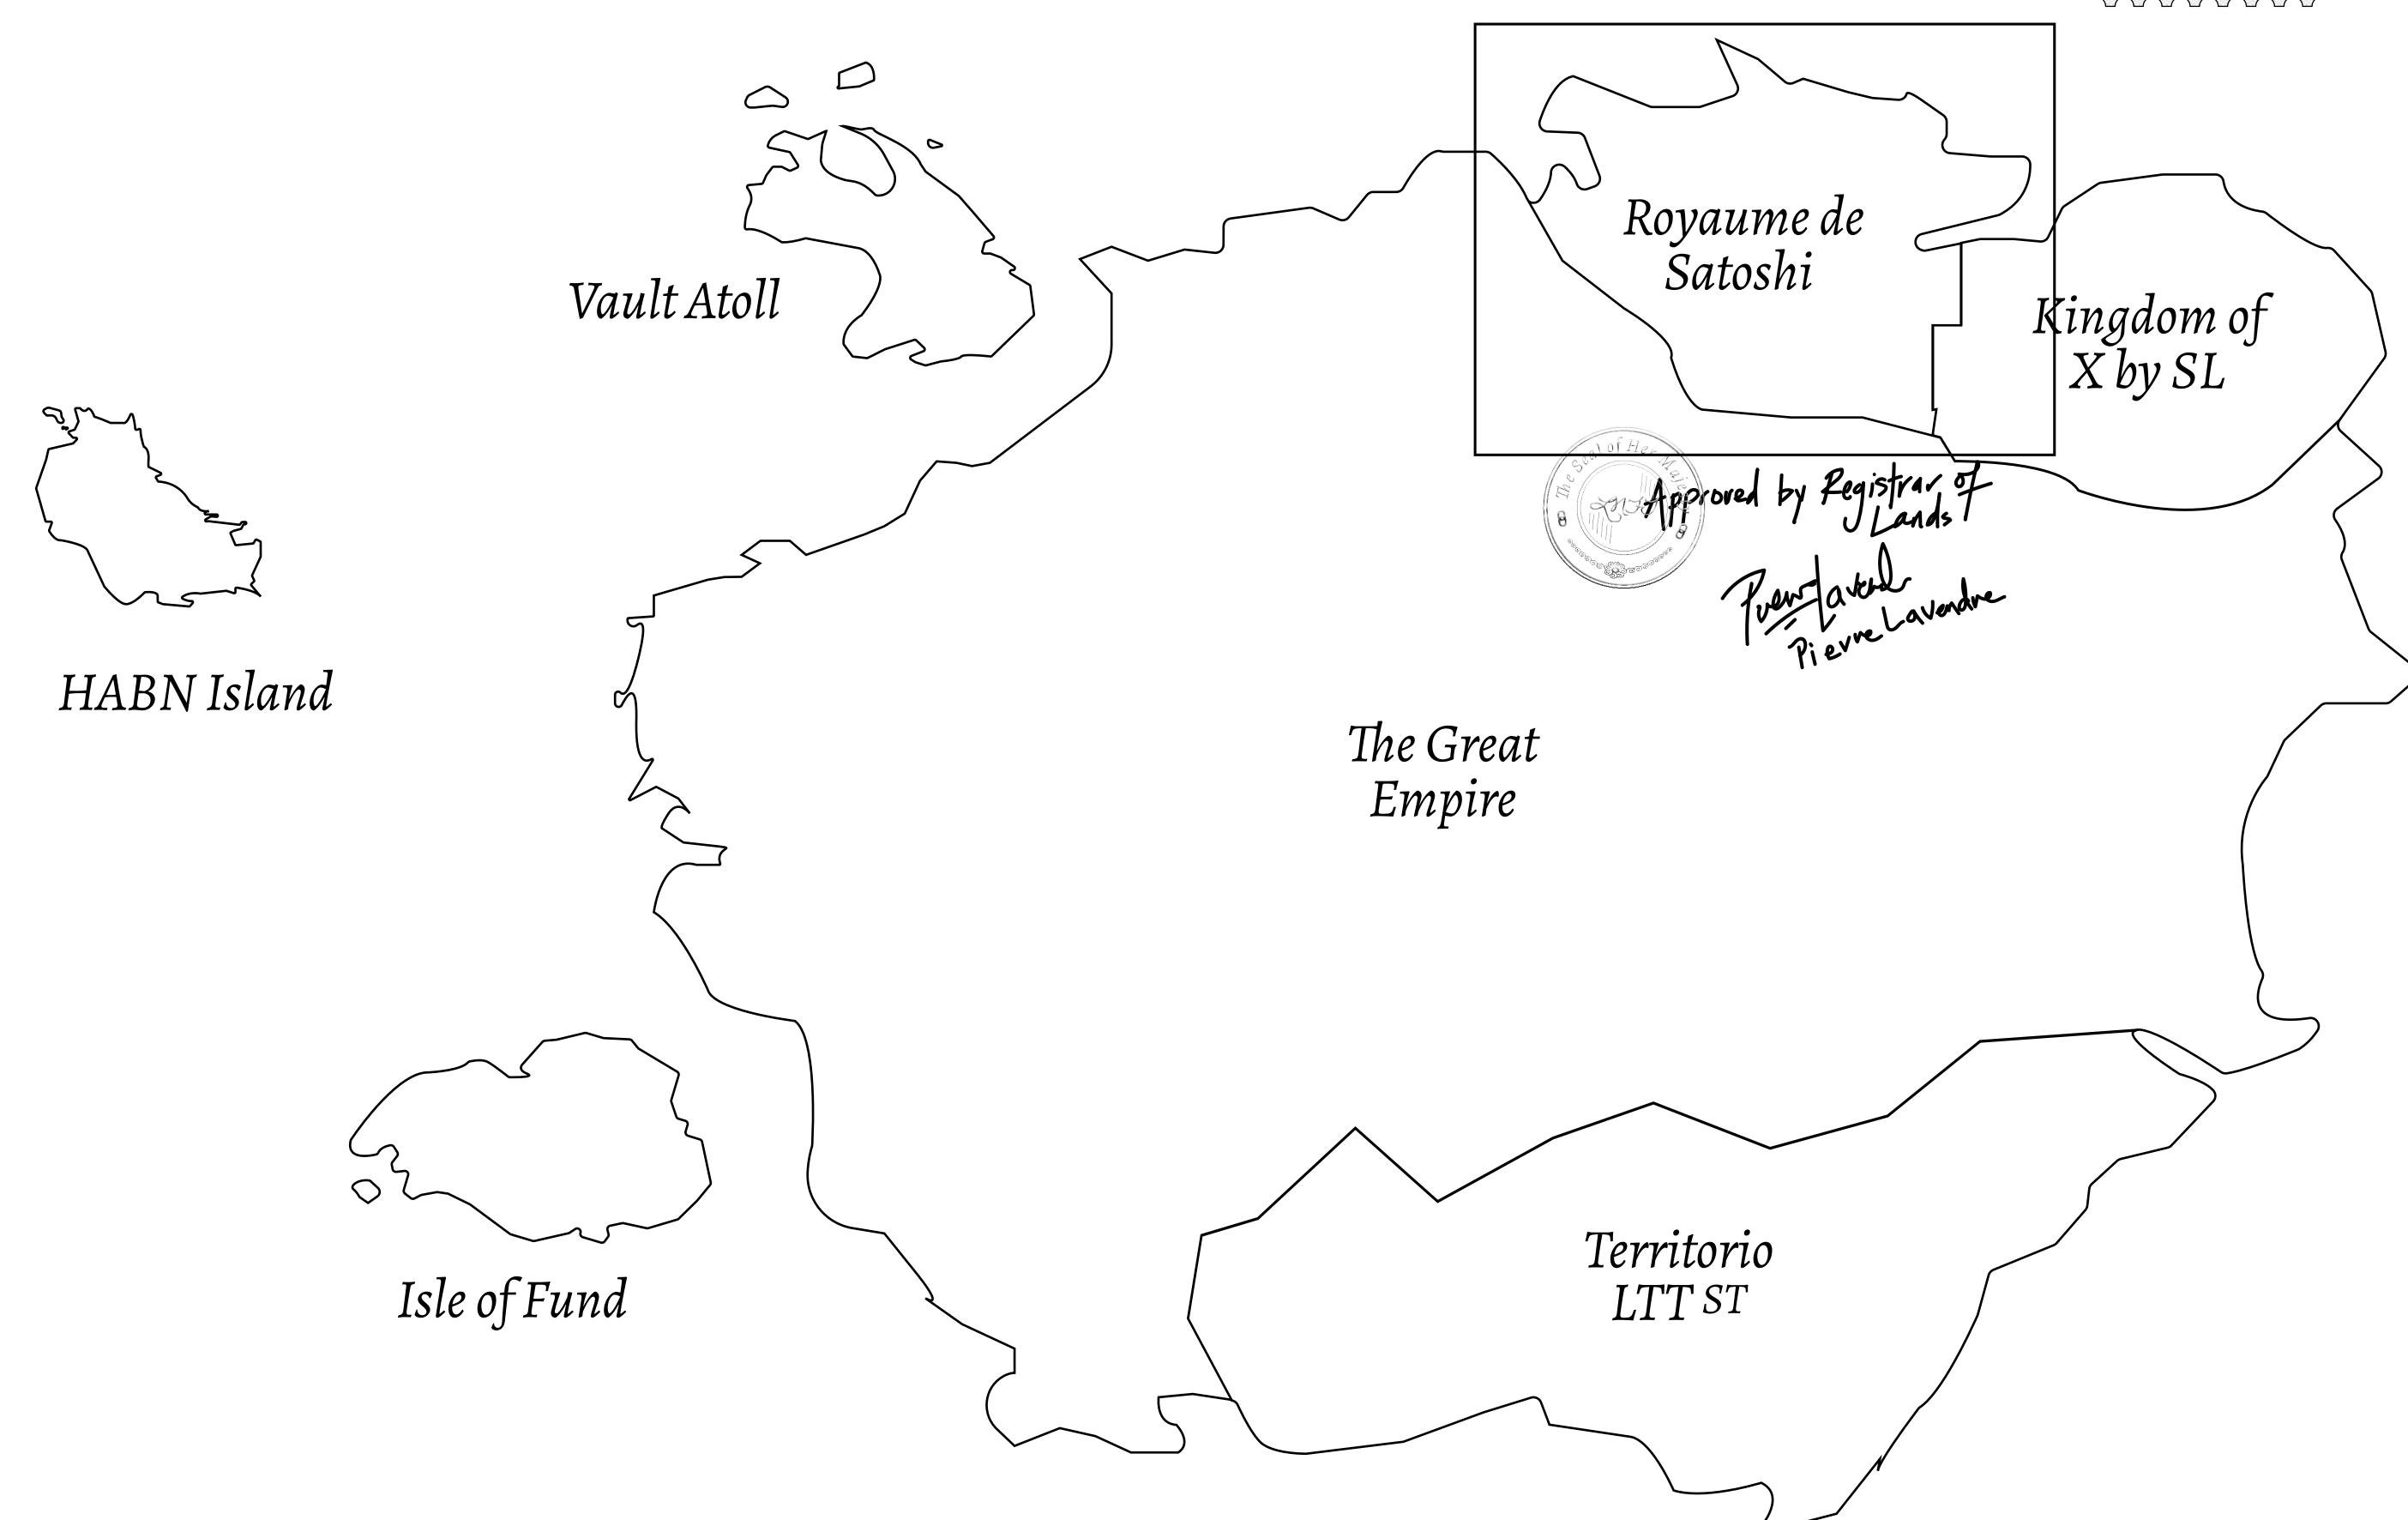

## GEOGRAPHY

COASTLINE 131 KM (81.40 MILES)

BORDERS OCEAN, THE GREAT EMPIRE, X BY SL

HIGHEST POINT MOUNT MEROPE +3588 M
LOWEST POINT THE PORT OF SATOSHI 0 M

PLOTS 331 SCALE 1:50000