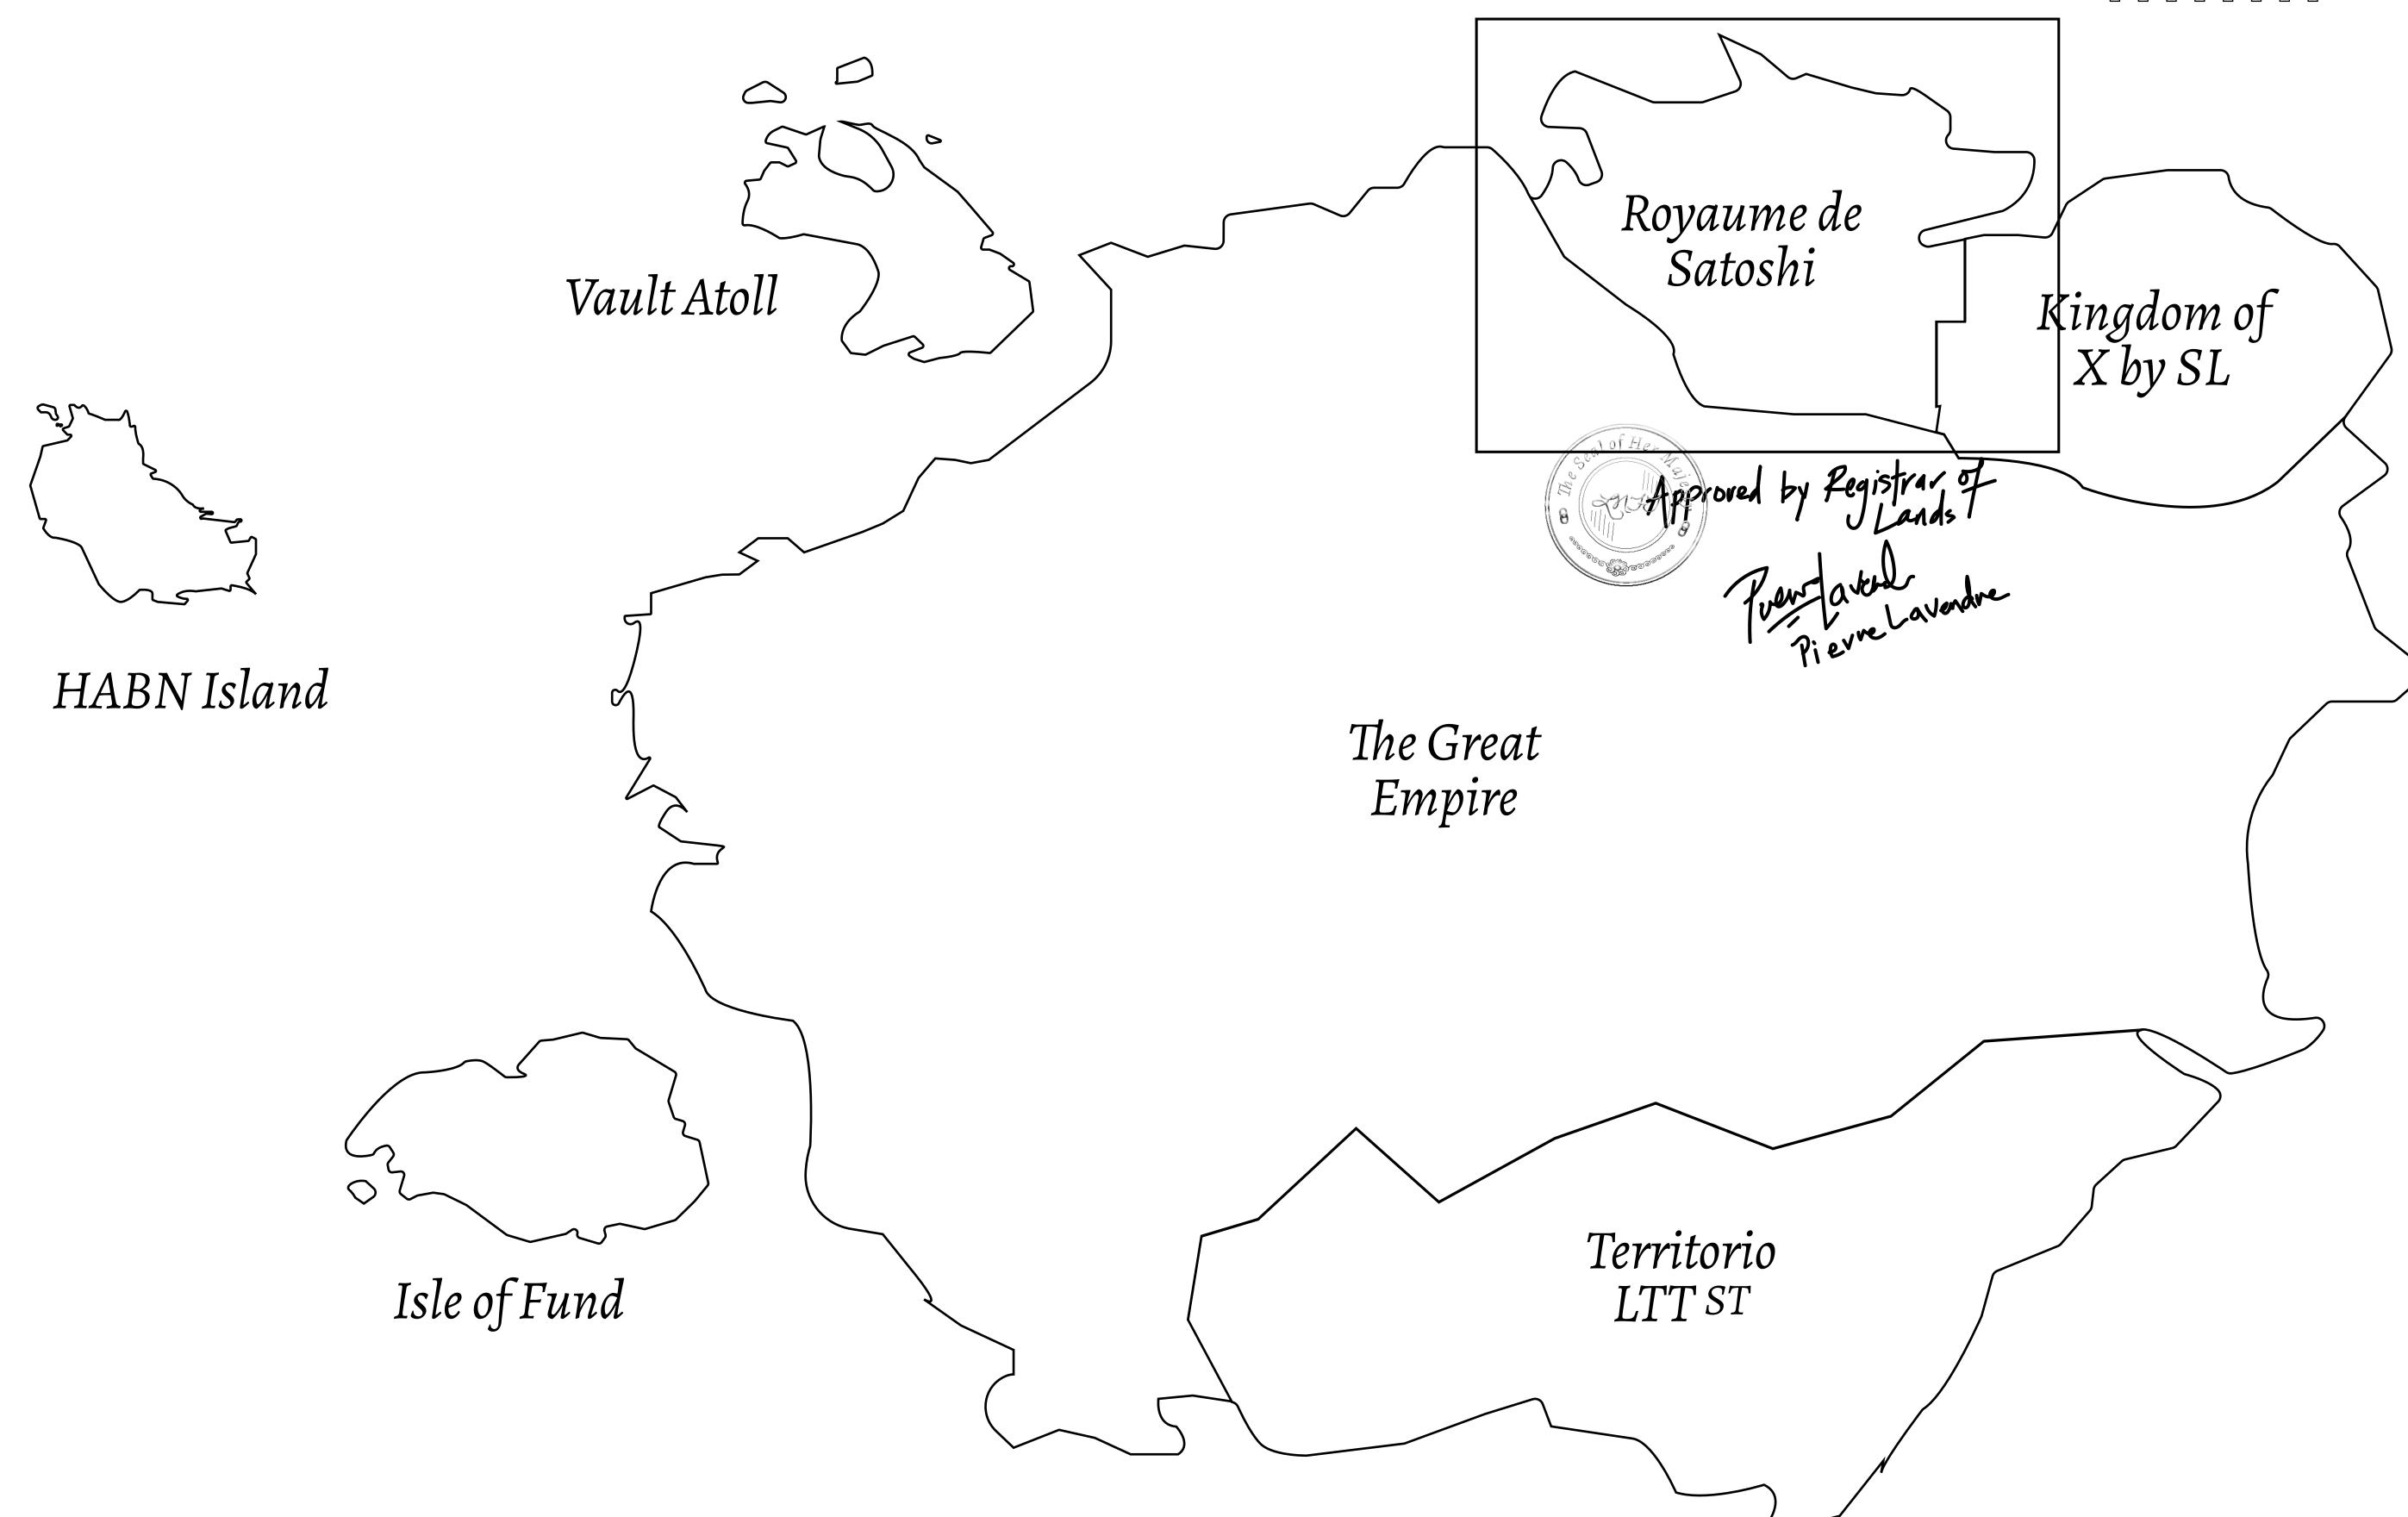

## GEOGRAPHY

COASTLINE 131 KM (81.40 MILES)

BORDERS OCEAN, THE GREAT EMPIRE, X BY SL

HIGHEST POINT MOUNT MEROPE +3588 M
LOWEST POINT THE PORT OF SATOSHI 0 M

PLOTS 331 SCALE 1:50000

## H.M. LNFT Land Registry

S137-221121

TITLE NUMBER

ADMINISTRATIVE AREA

ROYAUME DE SATOSHI

ISSUED 22 November 2021

SCALE **1/50000** 

OWNER ENTITLEMENT