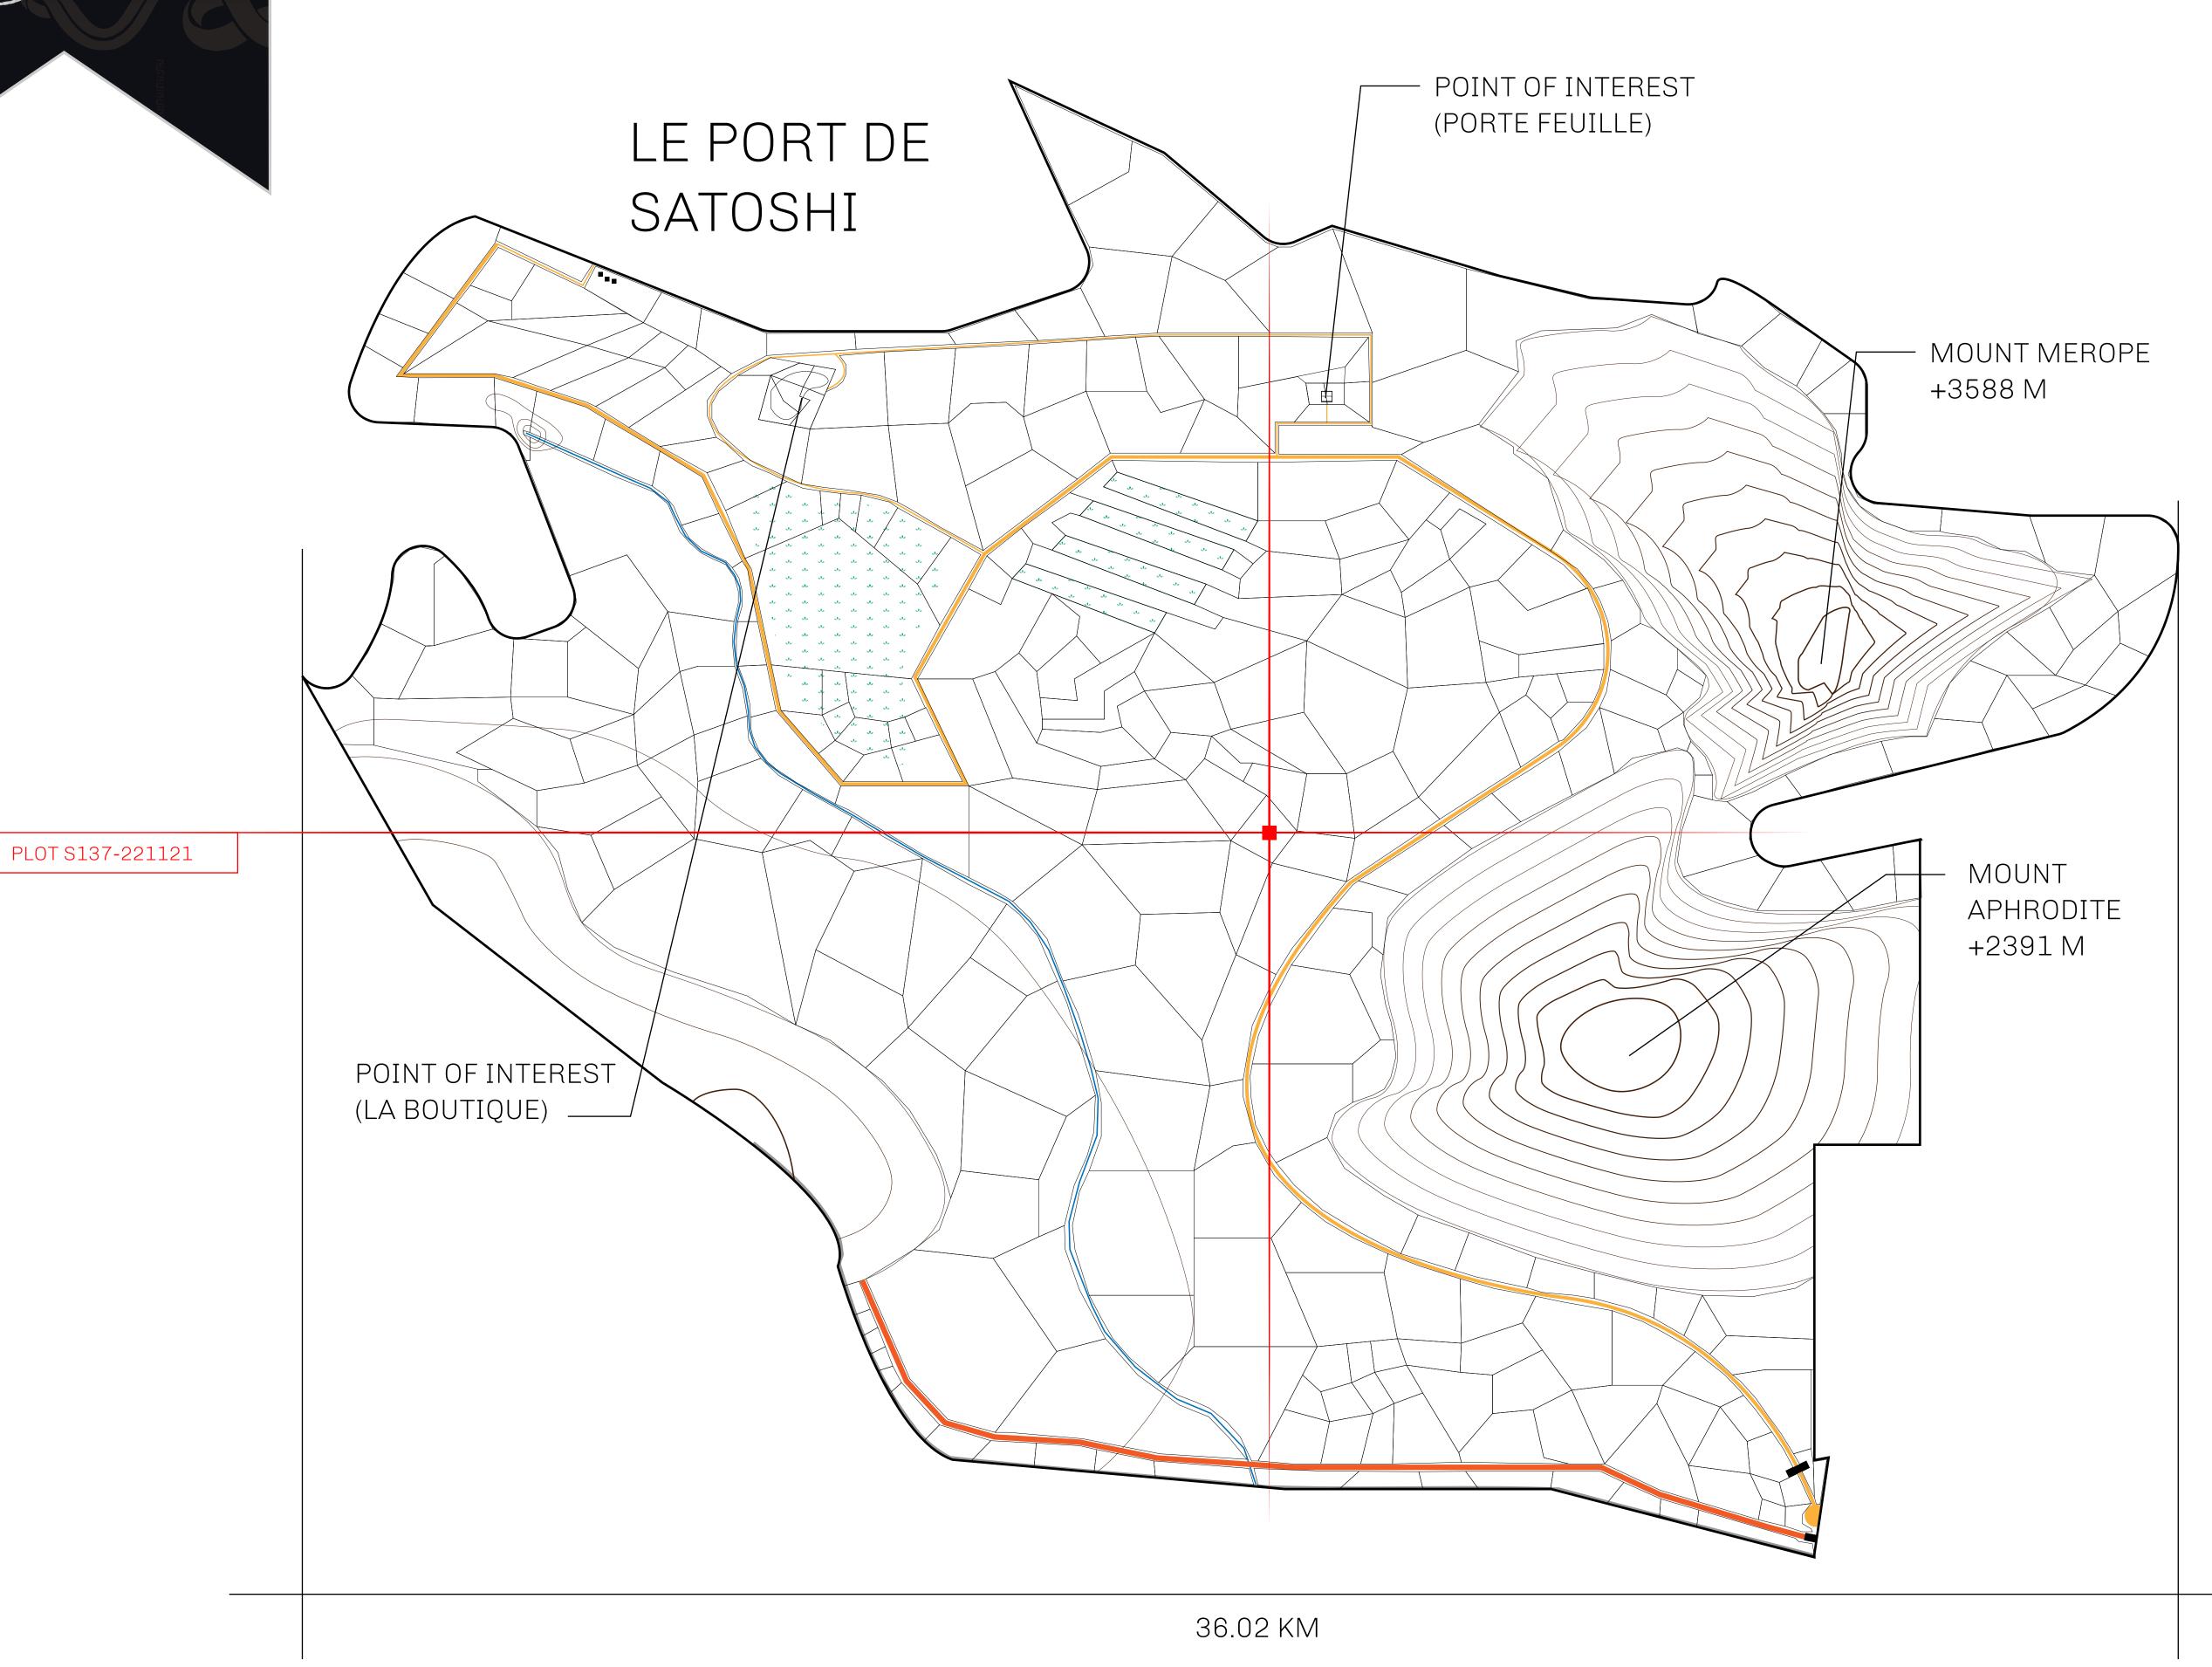

## GEOGRAPHY

COASTLINE 131 KM (81.40 MILES)

BORDERS OCEAN, THE GREAT EMPIRE, X BY SL

HIGHEST POINT MOUNT MEROPE +3588 M
LOWEST POINT THE PORT OF SATOSHI 0 M

PLOTS 331 SCALE 1:50000

## H.M. LNFT Land Registry

S137-221121

TITLE NUMBER

ADMINISTRATIVE AREA

ROYAUME DE SATOSHI

ISSUED 22 November 2021

SCALE **1/50000** 

OWNER ENTITLEMENT