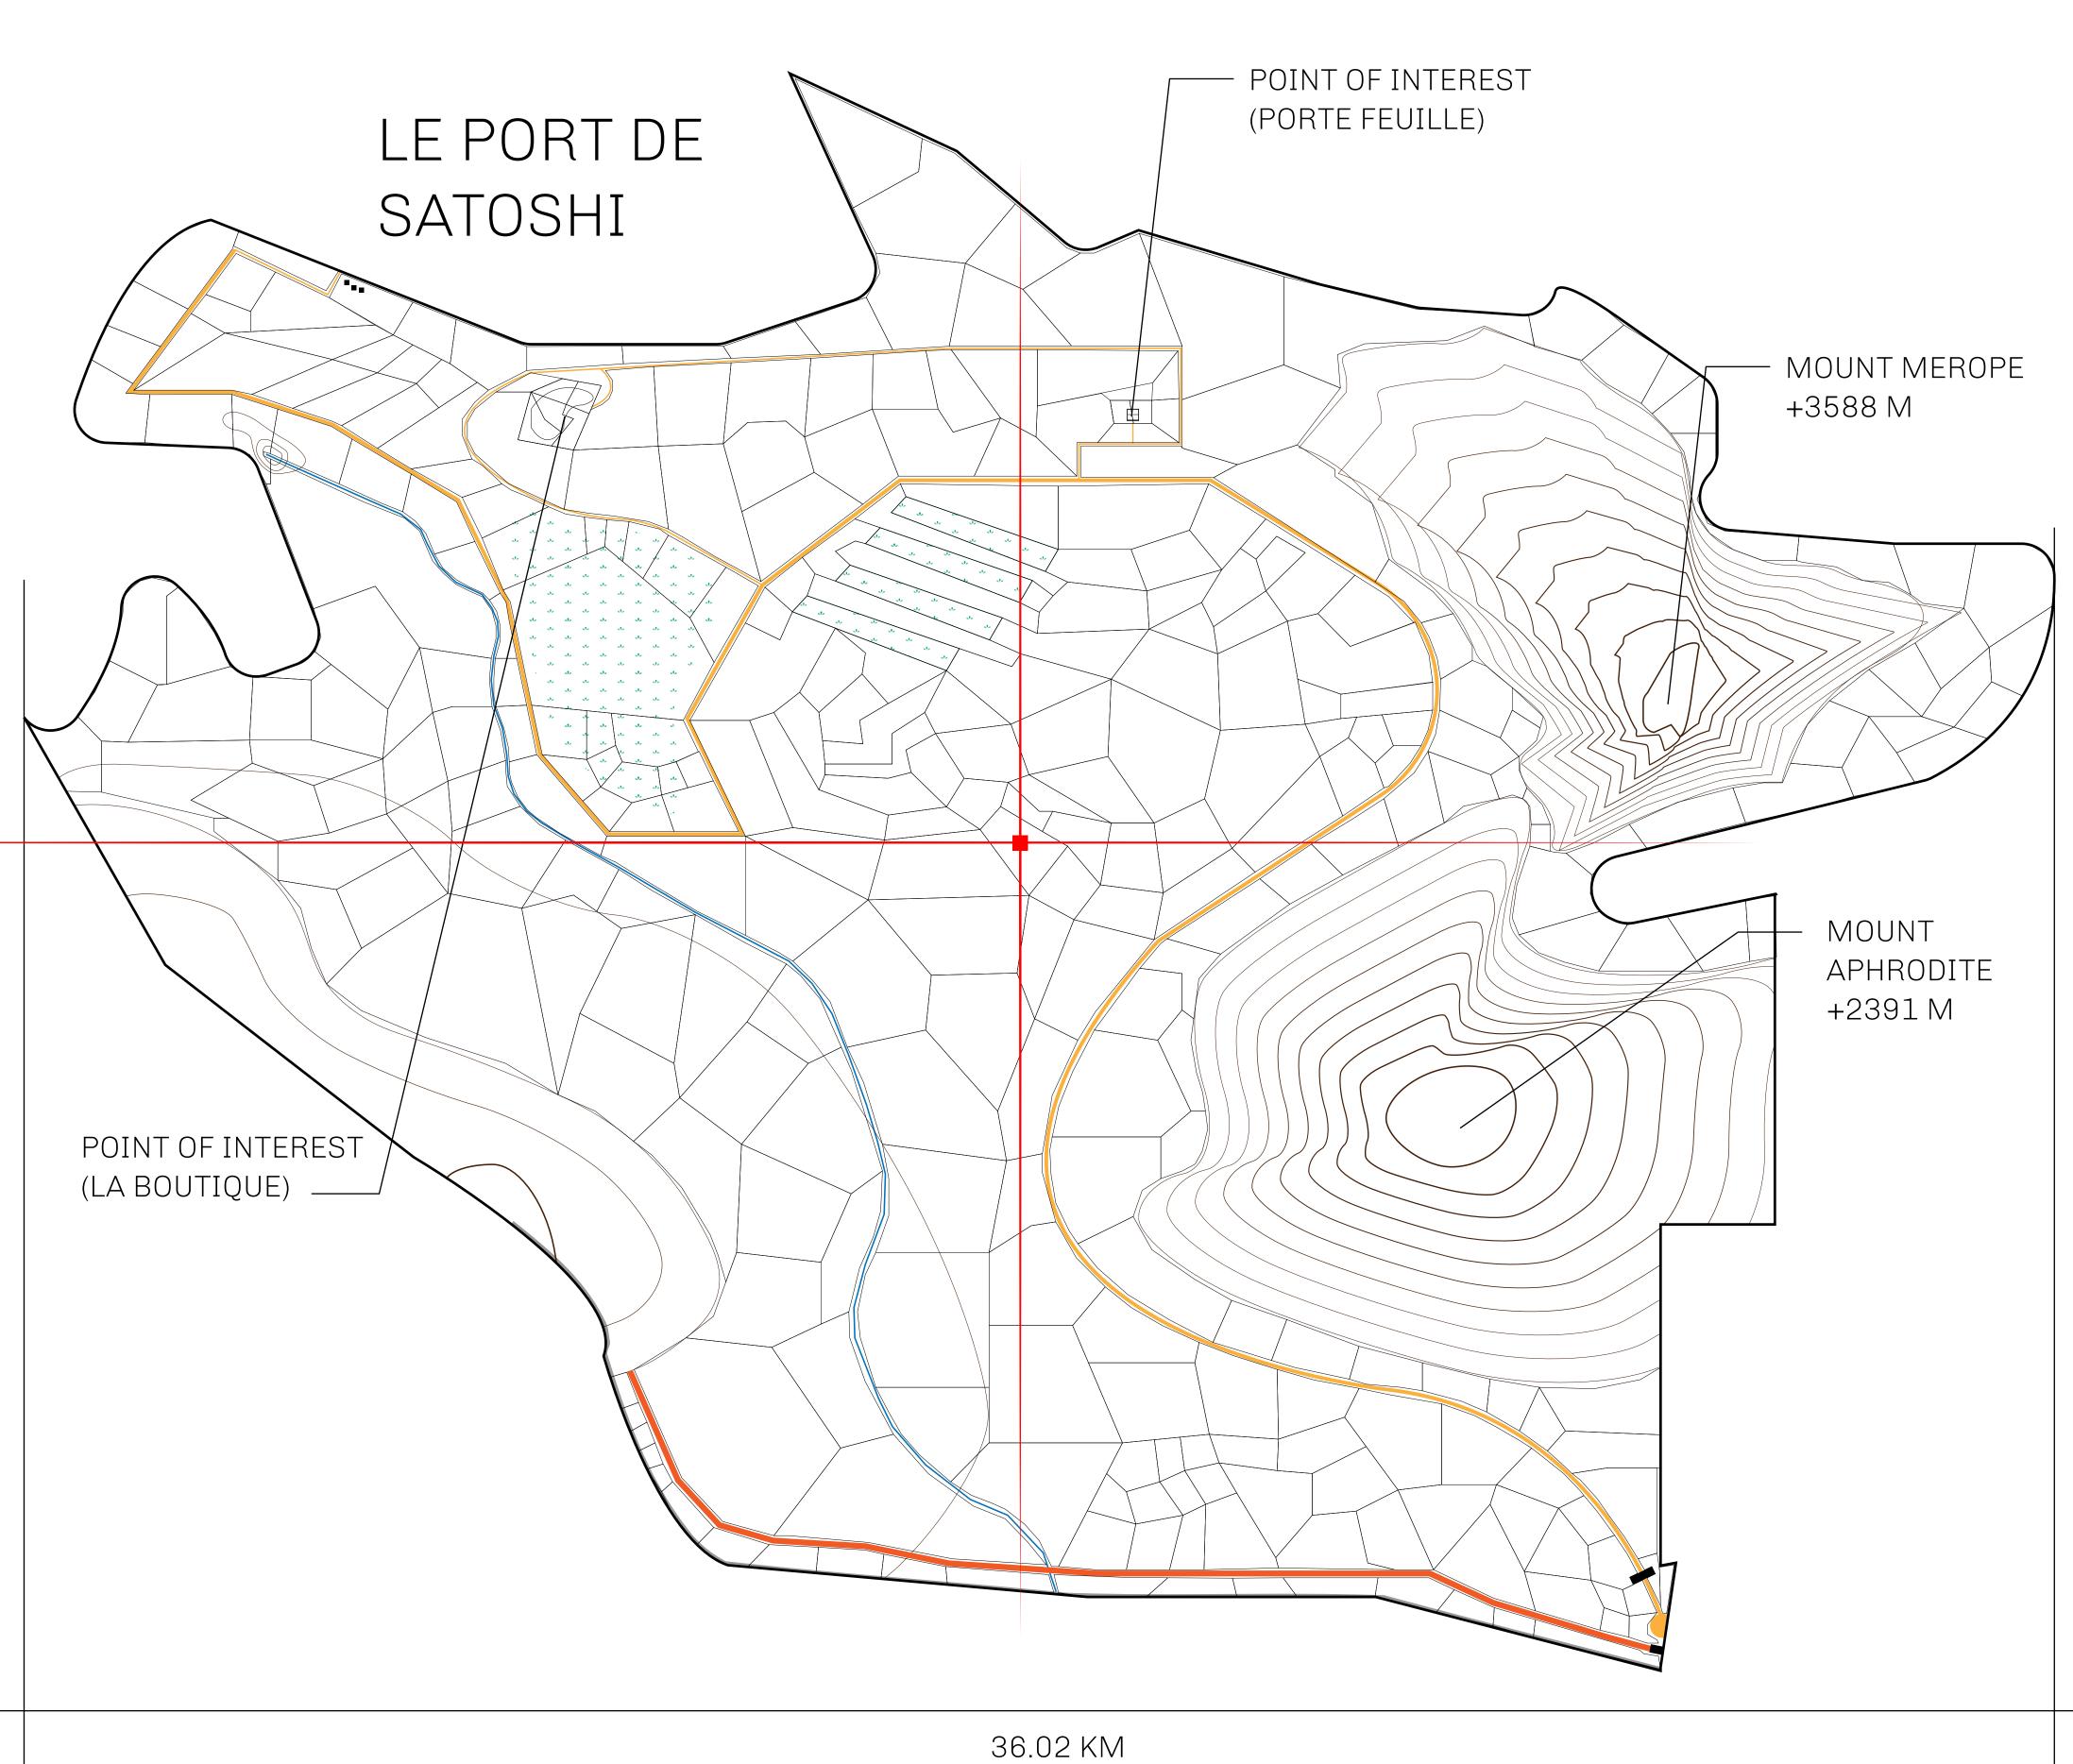

## LES SULTANS

A place of stunning beauty, Le Royaume is known for its exquisite shopping, parks, and grand boulevards. Satoshi's Lounge (the area of La Boutique and Porte Feuille) offers limited-edition and unique items only available for sale in LTT. Land, all sorts of embellishments, and widgets are sold exclusively here. All items are offered first on auction for 24 hours (with a reserve price), and if the reserve is not met, they are listed in a buy-it-now format (reserve price, plus 10%).

## GEOGRAPHY

COASTLINE 131 KM (81.40 MILES)

BORDERS OCEAN, THE GREAT EMPIRE, X BY SL

HIGHEST POINT MOUNT MEROPE +3588 M
LOWEST POINT THE PORT OF SATOSHI 0 M

PLOTS 331 SCALE 1:50000