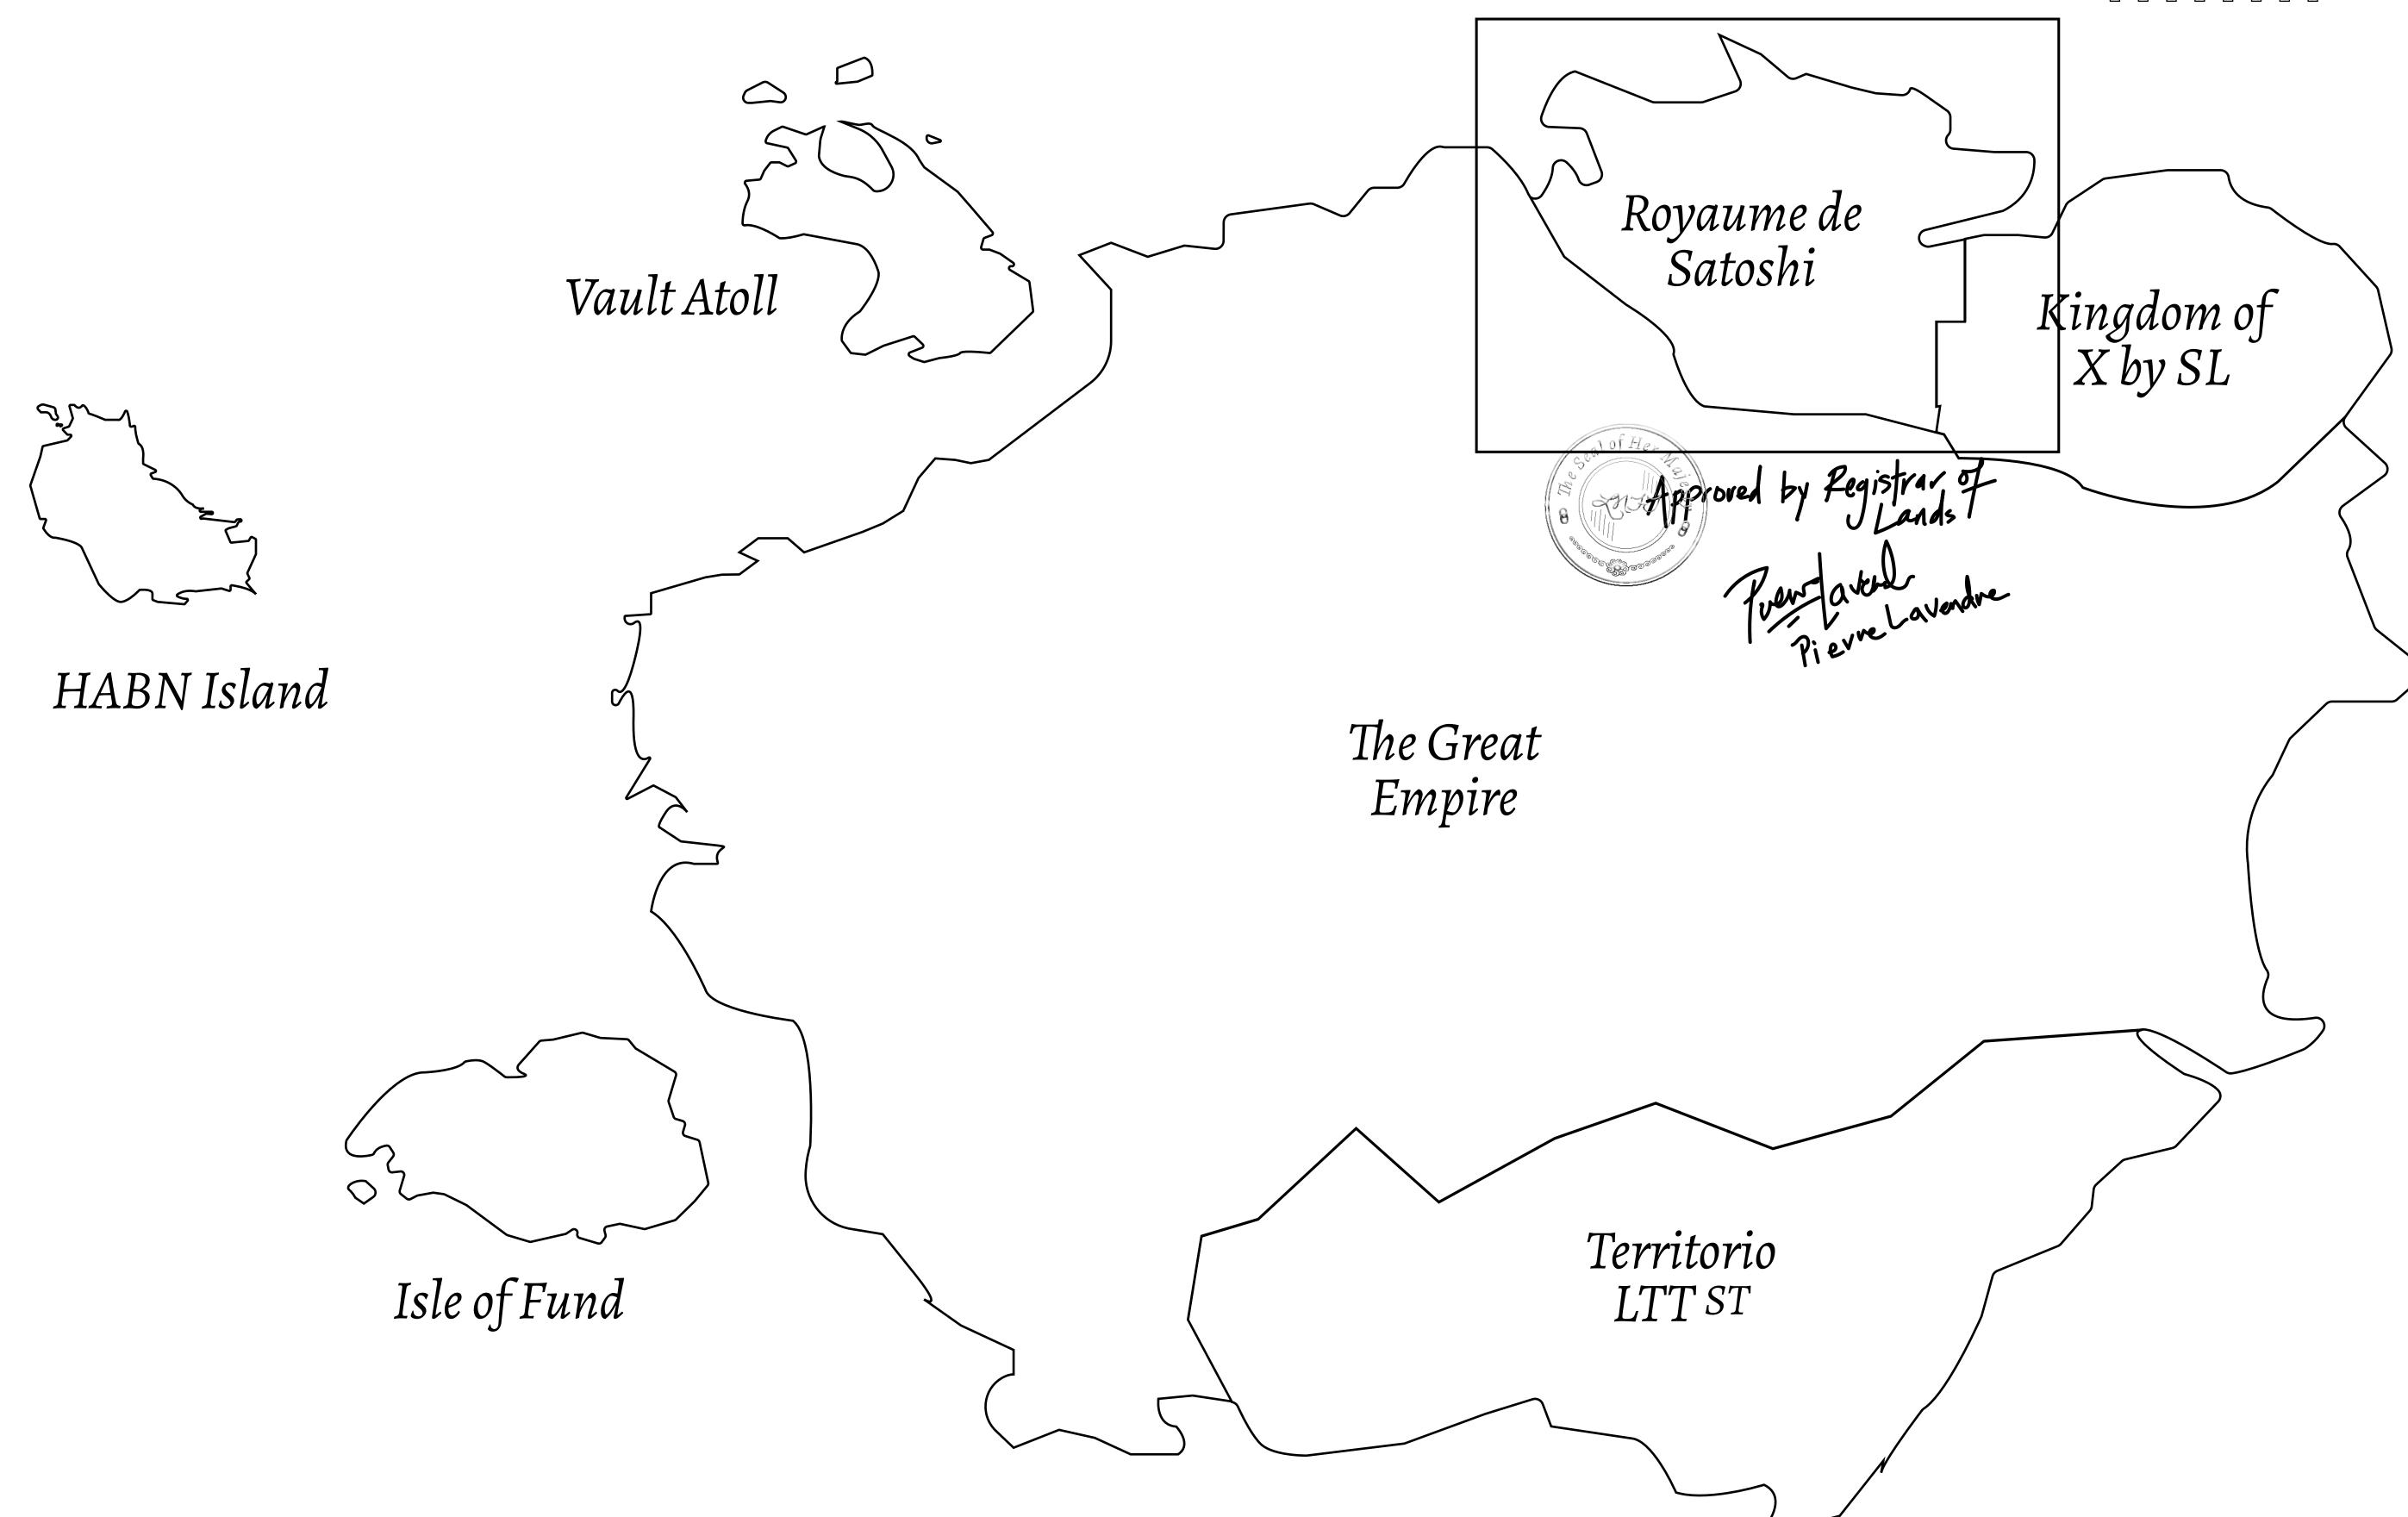

## GEOGRAPHY

COASTLINE 131 KM (81.40 MILES)

BORDERS OCEAN, THE GREAT EMPIRE, X BY SL

HIGHEST POINT MOUNT MEROPE +3588 M
LOWEST POINT THE PORT OF SATOSHI 0 M

PLOTS 331 SCALE 1:50000

## H.M. LNFT Land Registry

S136-221121

TITLE NUMBER

ADMINISTRATIVE AREA

ROYAUME DE SATOSHI

ISSUED 22 November 2021

SCALE **1/50000** 

OWNER ENTITLEMENT