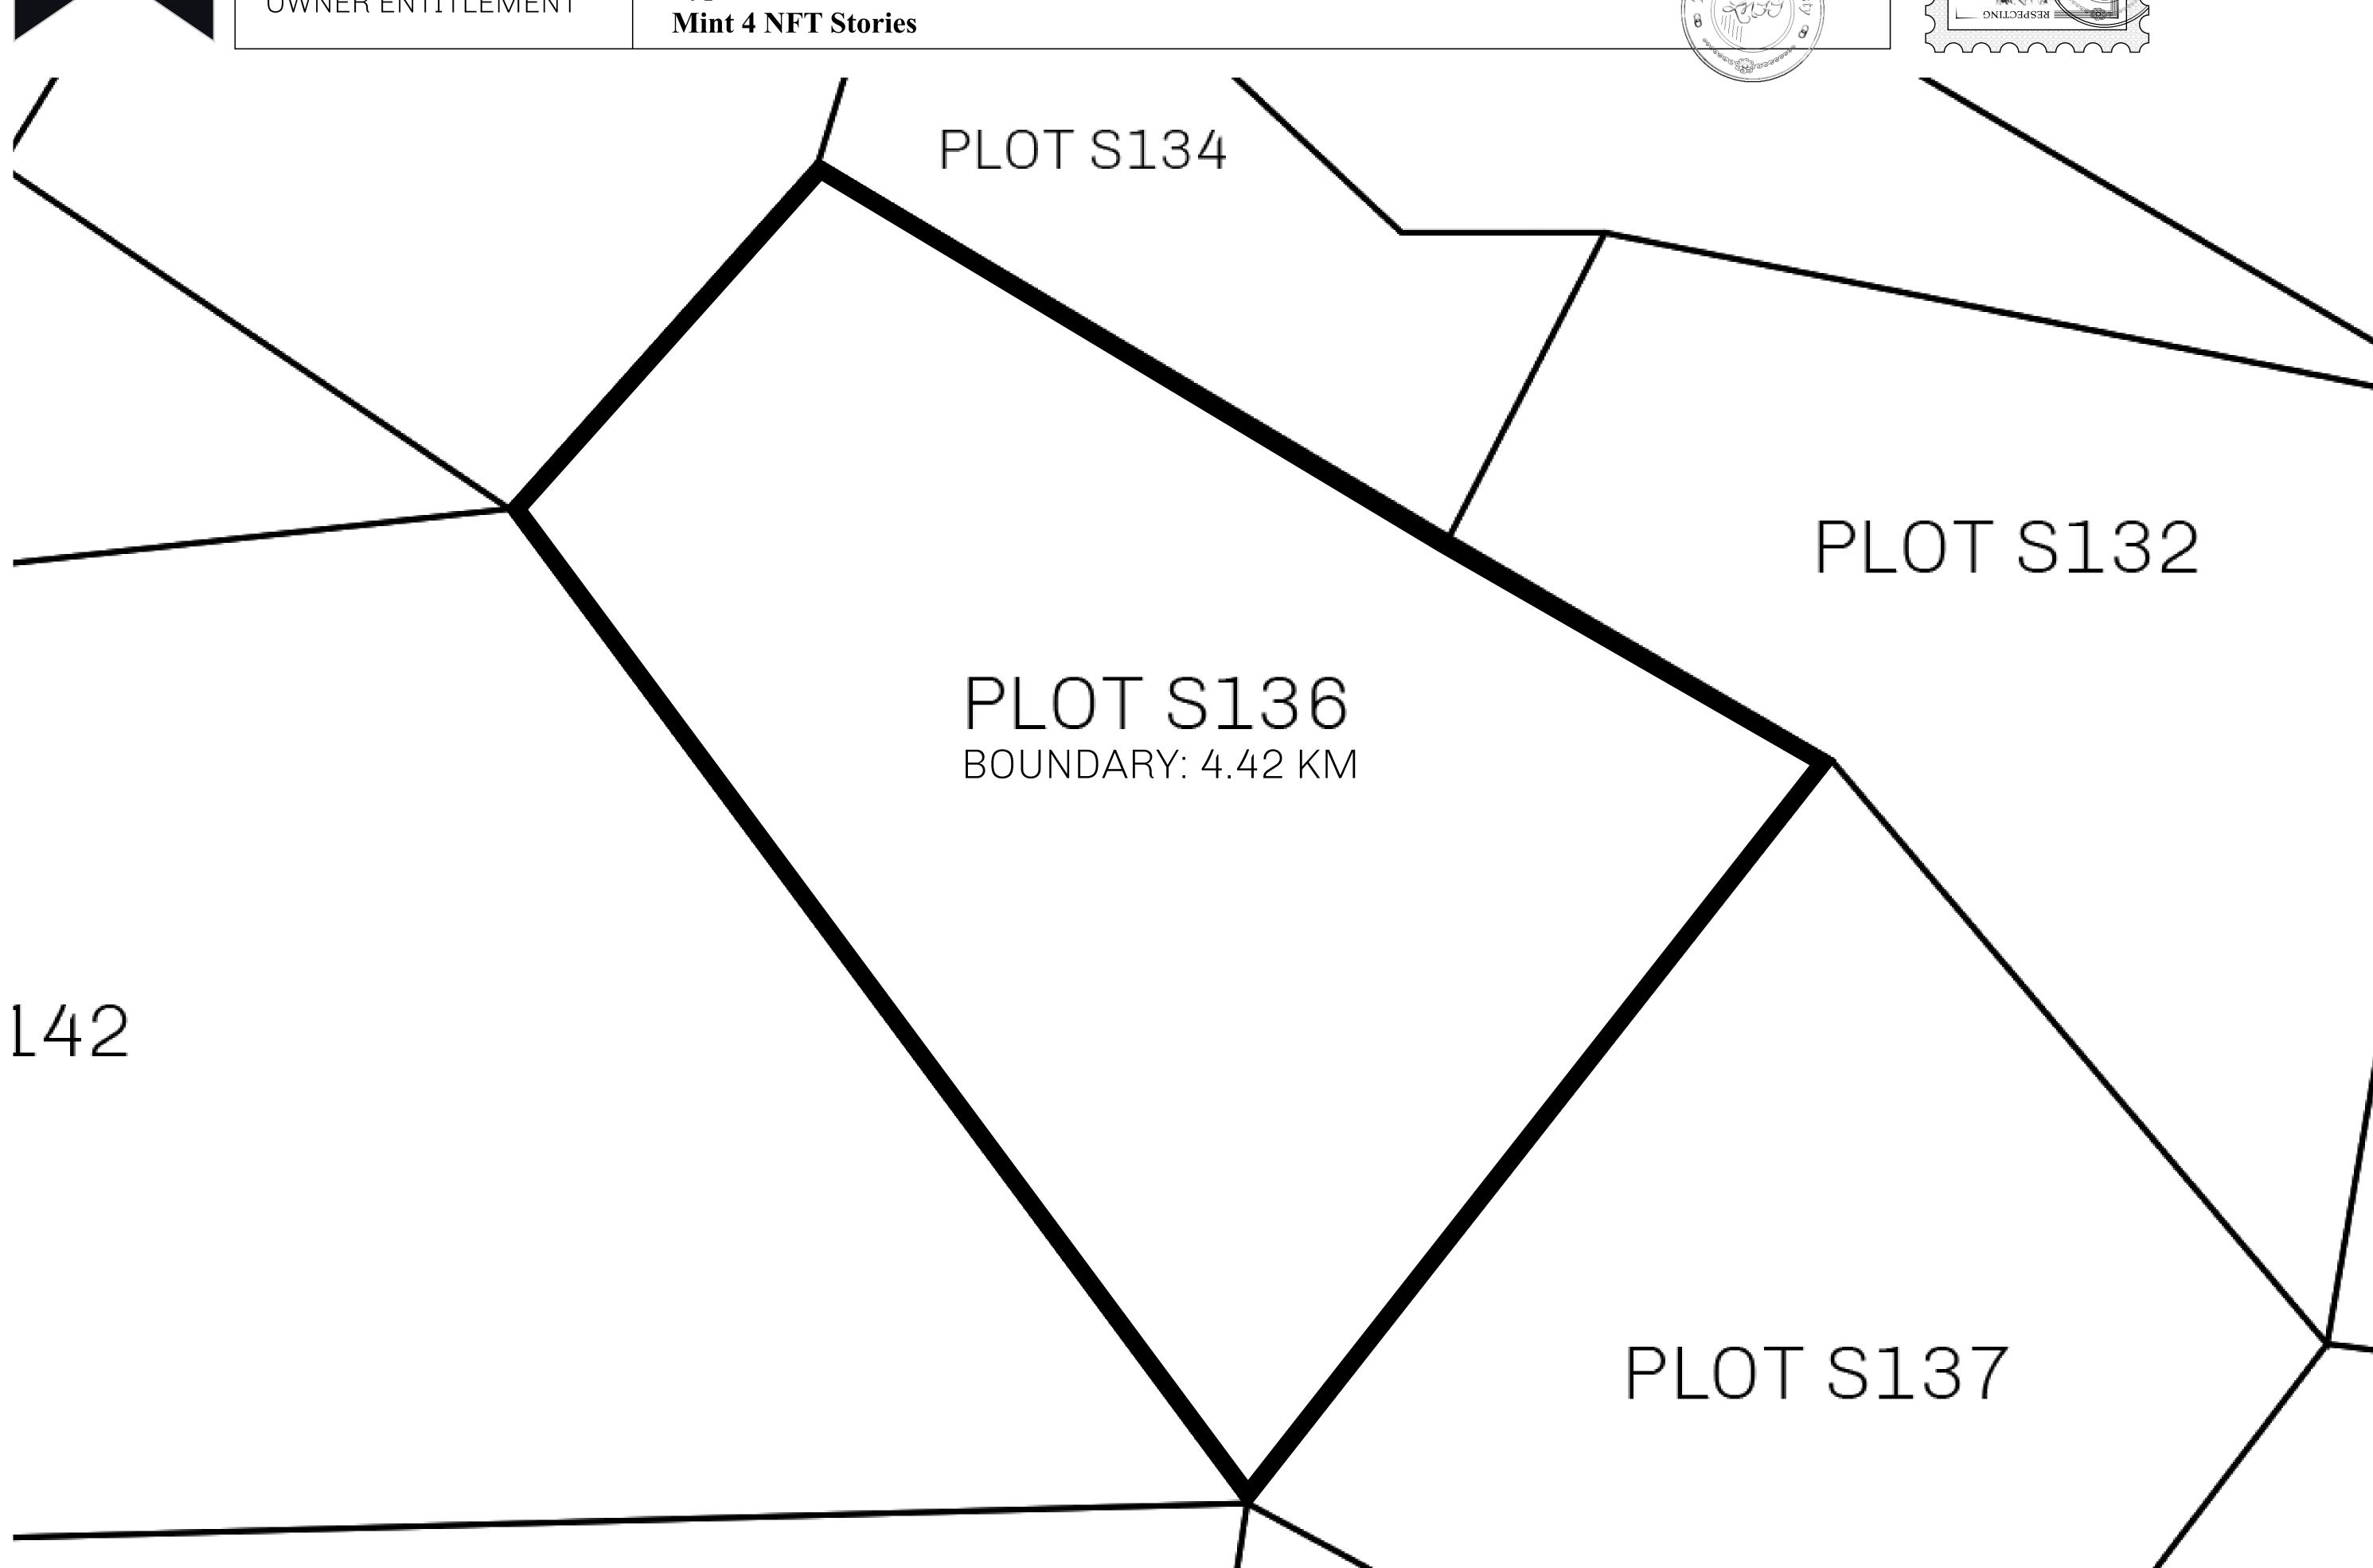

## LOOT NFT WORLD

PLOT S136-221121

## H.M. LNFT Land Registry

S136-221121

TITLE NUMBER

ADMINISTRATIVE AREA

ROYAUME DE SATOSHI

ISSUED 22 November 2021

SCALE **1/50000** 

OWNER ENTITLEMENT