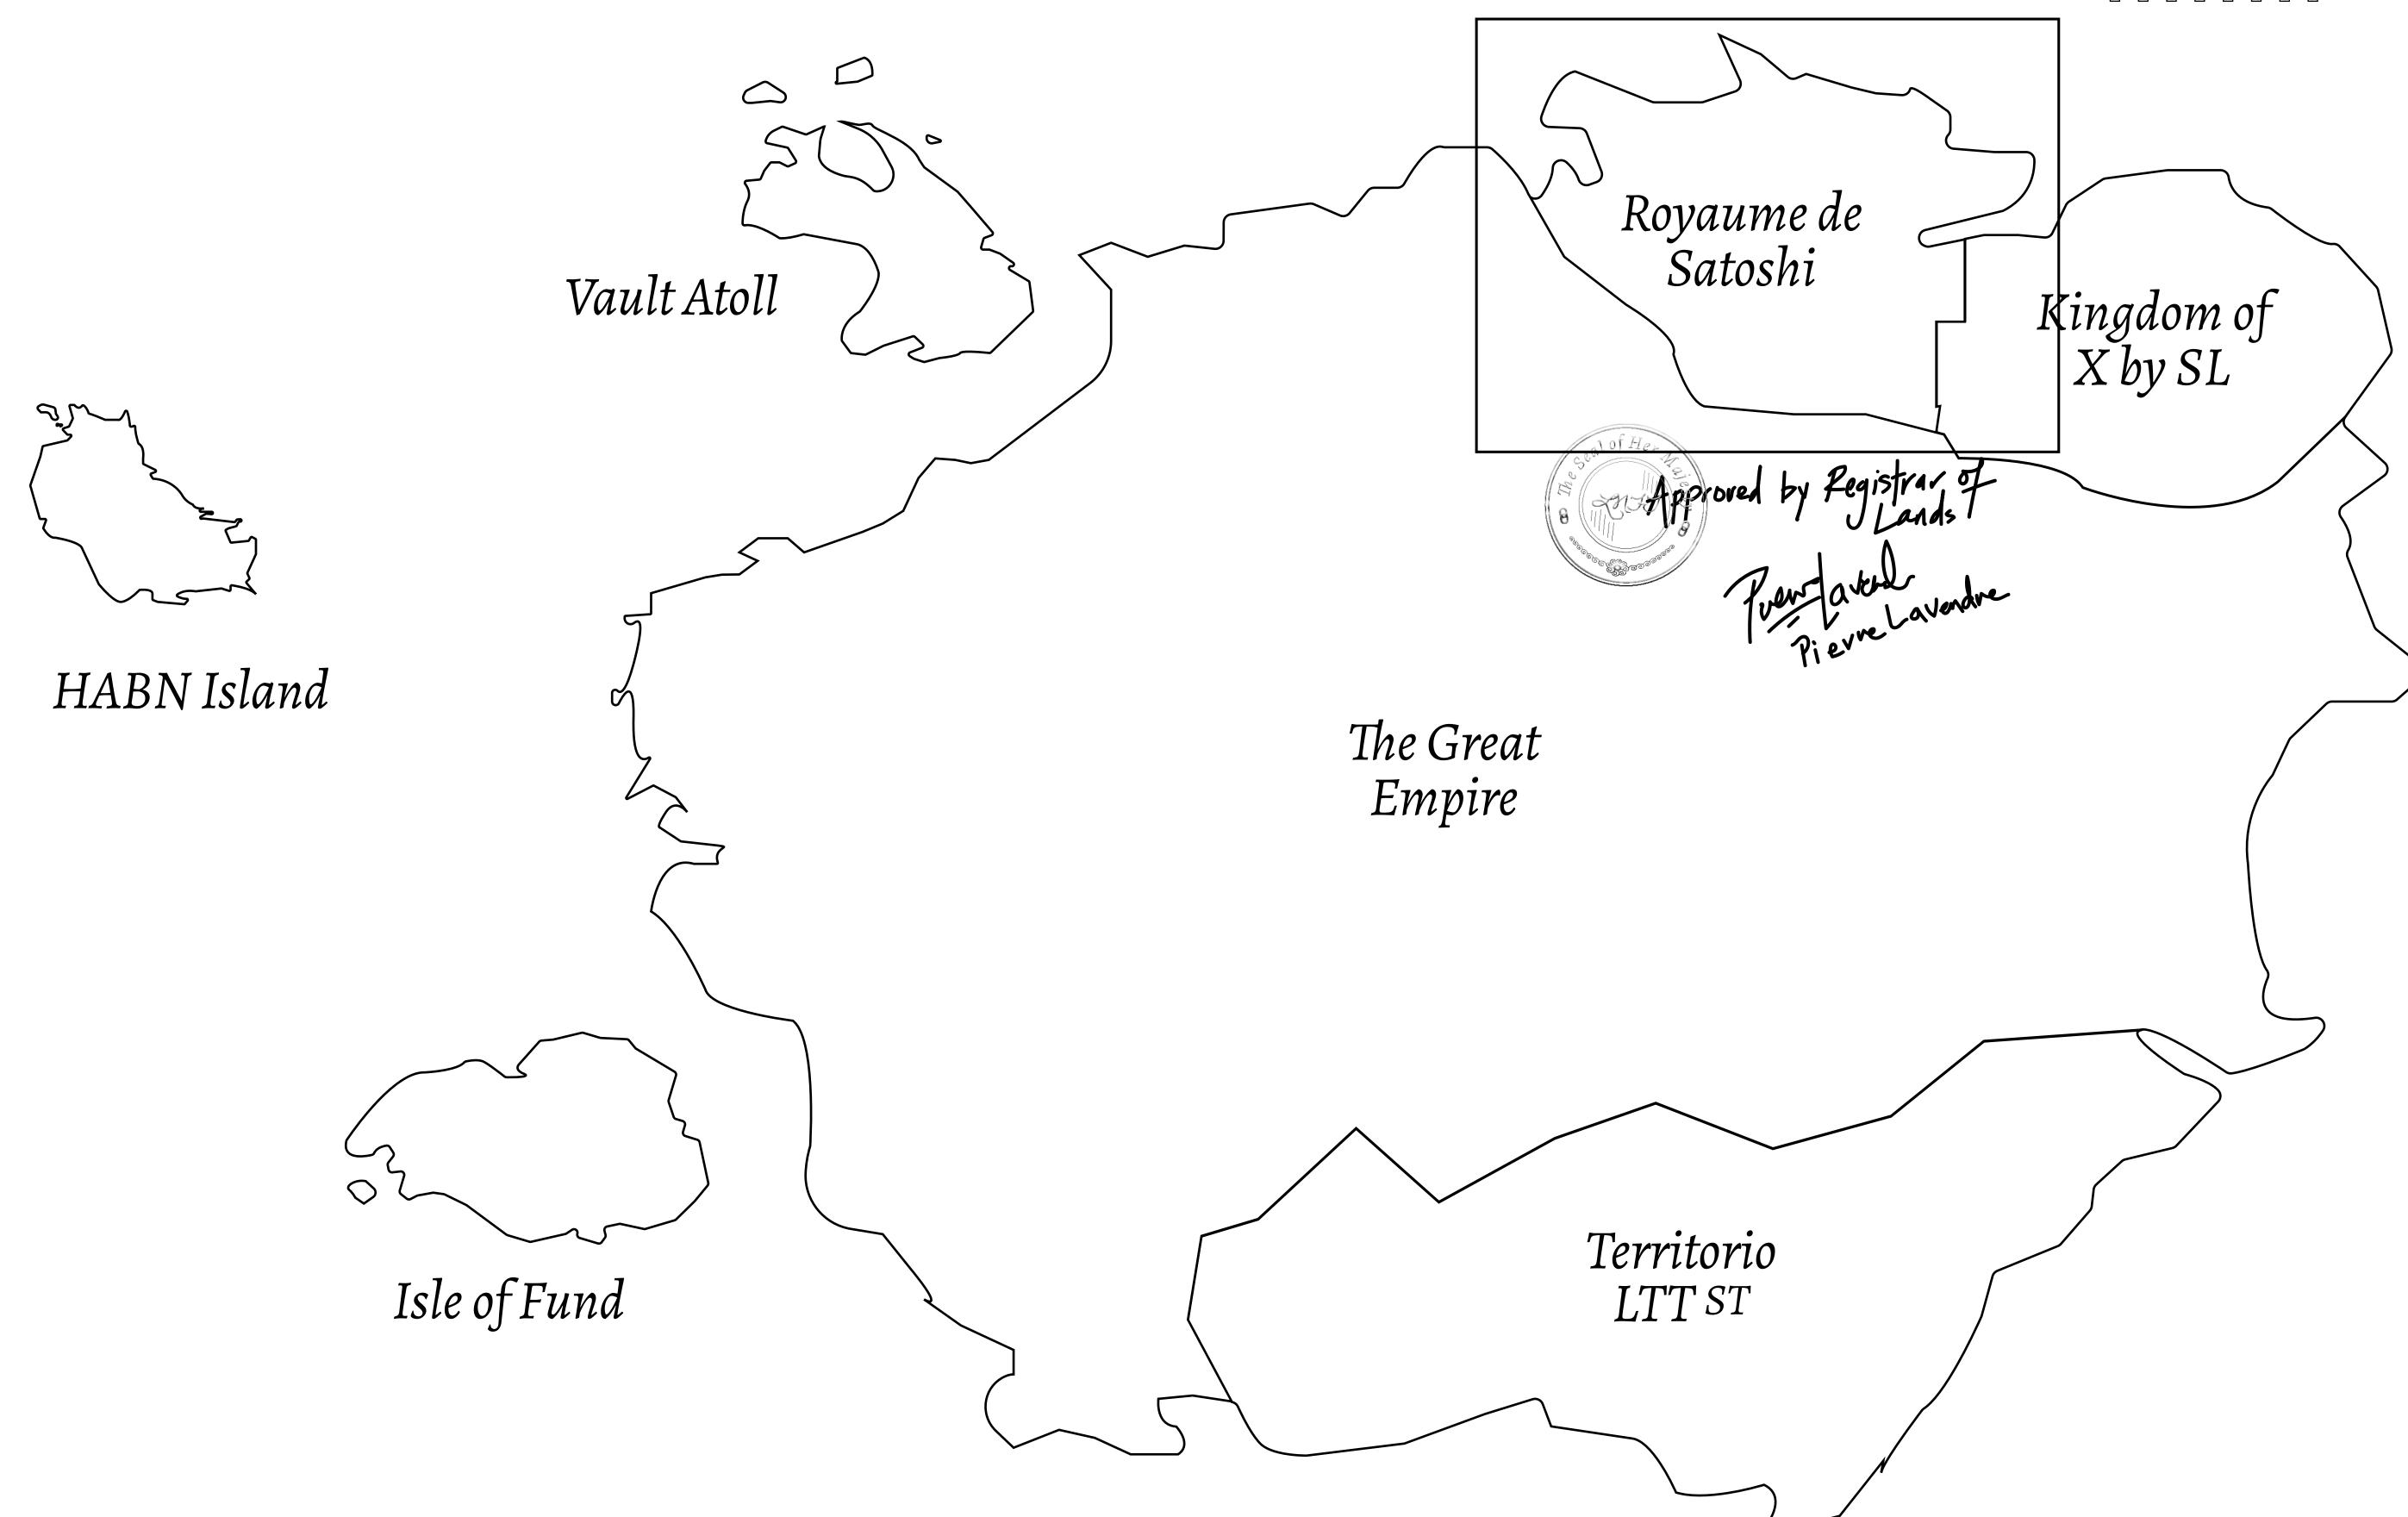

## GEOGRAPHY

COASTLINE 131 KM (81.40 MILES)

BORDERS OCEAN, THE GREAT EMPIRE, X BY SL

HIGHEST POINT MOUNT MEROPE +3588 M
LOWEST POINT THE PORT OF SATOSHI 0 M

PLOTS 331 SCALE 1:50000

## H.M. LNFT Land Registry

S135-221121

TITLE NUMBER

ADMINISTRATIVE AREA

ROYAUME DE SATOSHI

ISSUED 22 November 2021

SCALE **1/50000** 

OWNER ENTITLEMENT