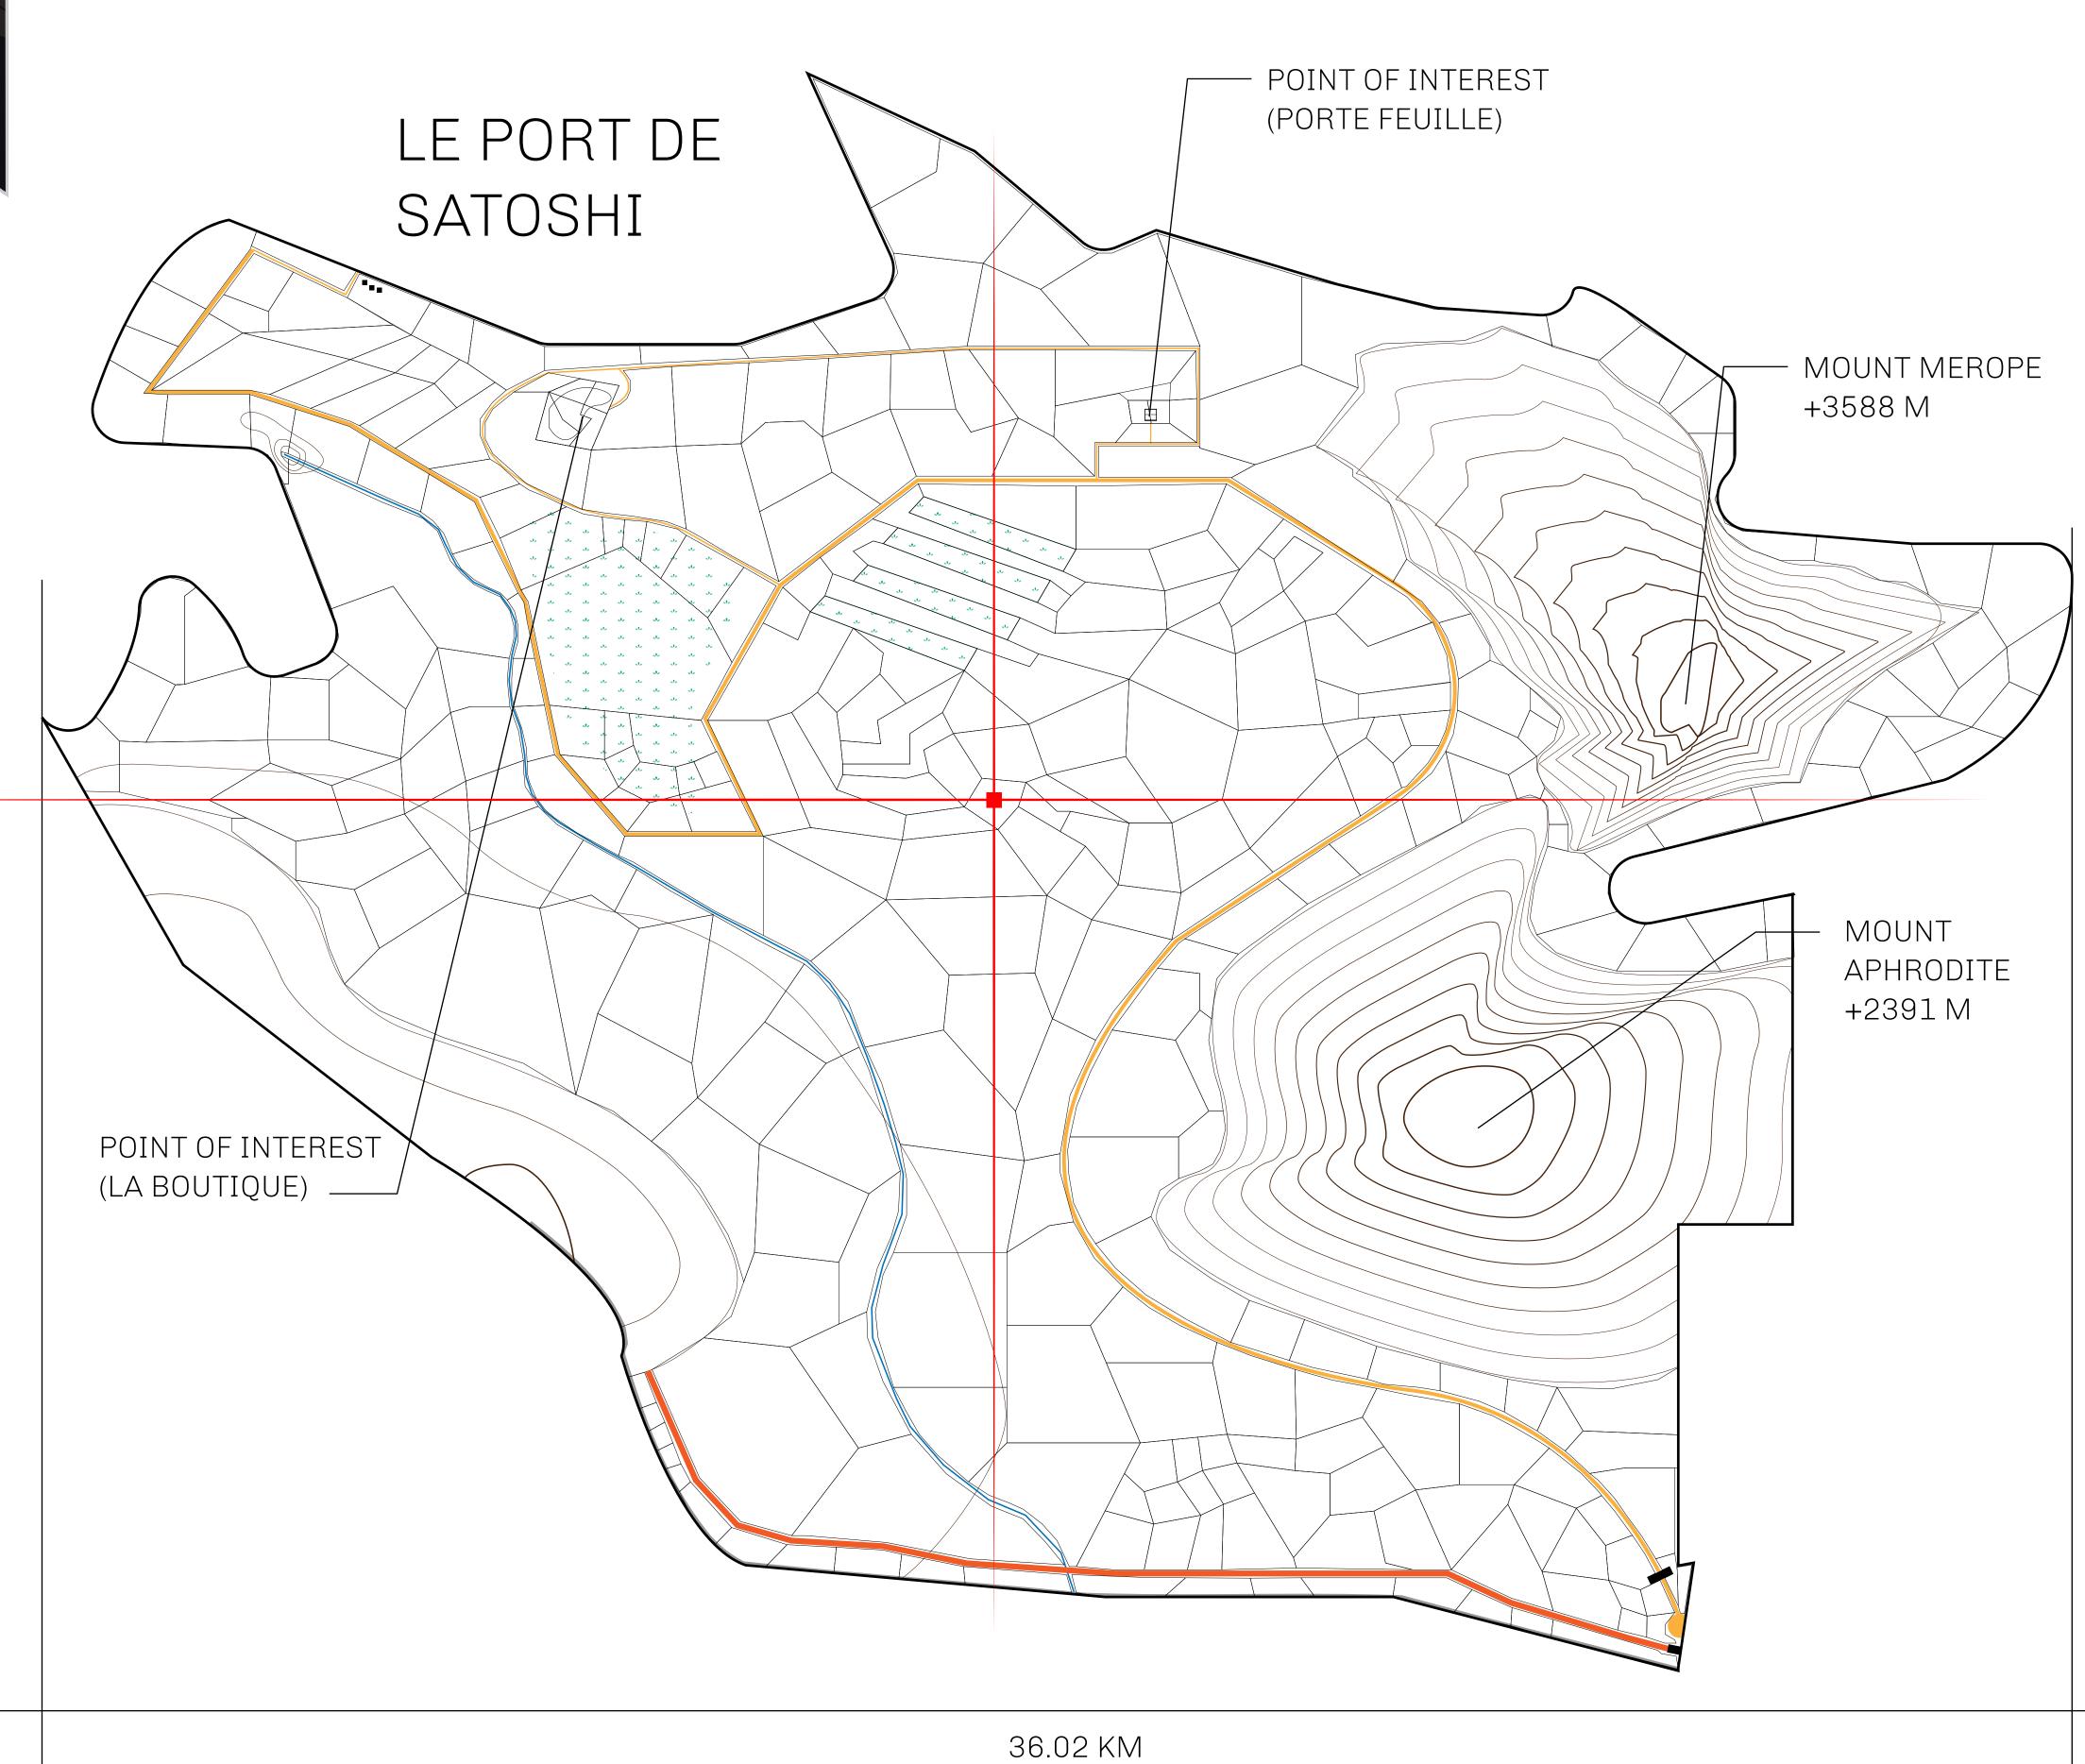

## LES SULTANS

A place of stunning beauty, Le Royaume is known for its exquisite shopping, parks, and grand boulevards. Satoshi's Lounge (the area of La Boutique and Porte Feuille) offers limited-edition and unique items only available for sale in LTT. Land, all sorts of embellishments, and widgets are sold exclusively here. All items are offered first on auction for 24 hours (with a reserve price), and if the reserve is not met, they are listed in a buy-it-now format (reserve price, plus 10%).

## GEOGRAPHY

COASTLINE 131 KM (81.40 MILES)

BORDERS OCEAN, THE GREAT EMPIRE, X BY SL

HIGHEST POINT MOUNT MEROPE +3588 M
LOWEST POINT THE PORT OF SATOSHI 0 M

PLOTS 331 SCALE 1:50000