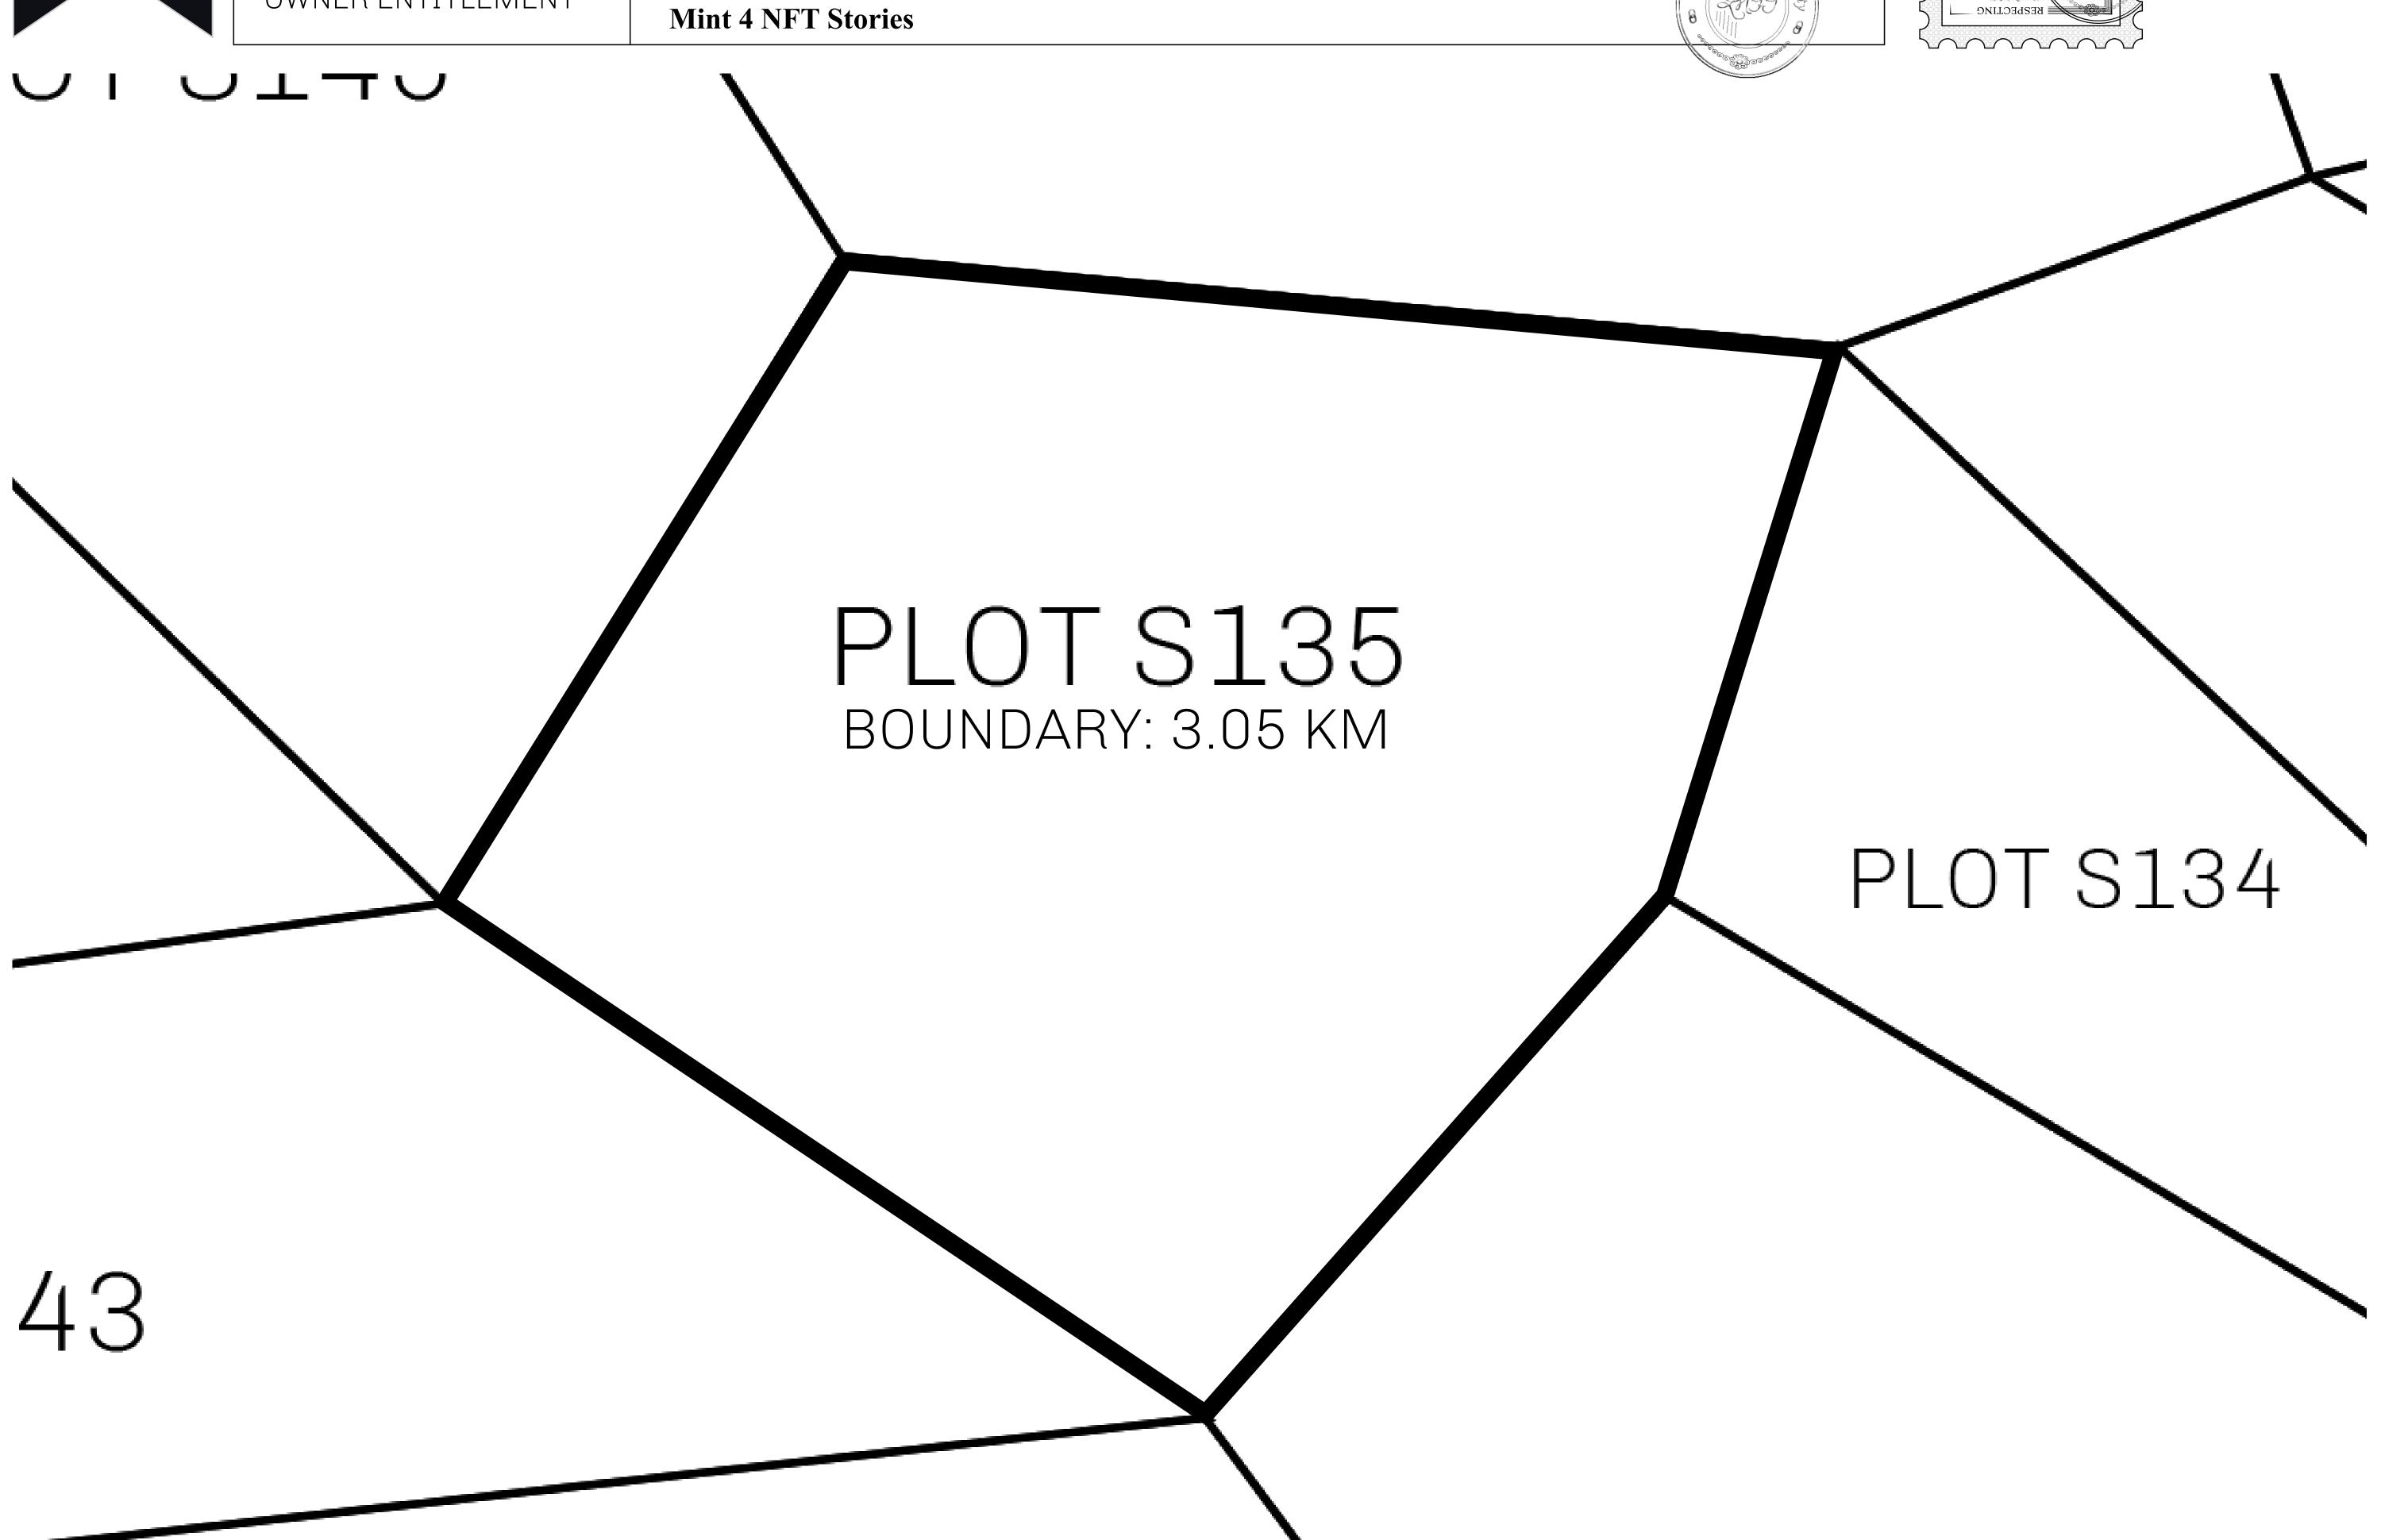

## LOOT NFT WORLD

PLOT S135-221121

## H.M. LNFT Land Registry

S135-221121

TITLE NUMBER

ADMINISTRATIVE AREA

ROYAUME DE SATOSHI

ISSUED 22 November 2021

SCALE **1/50000** 

OWNER ENTITLEMENT