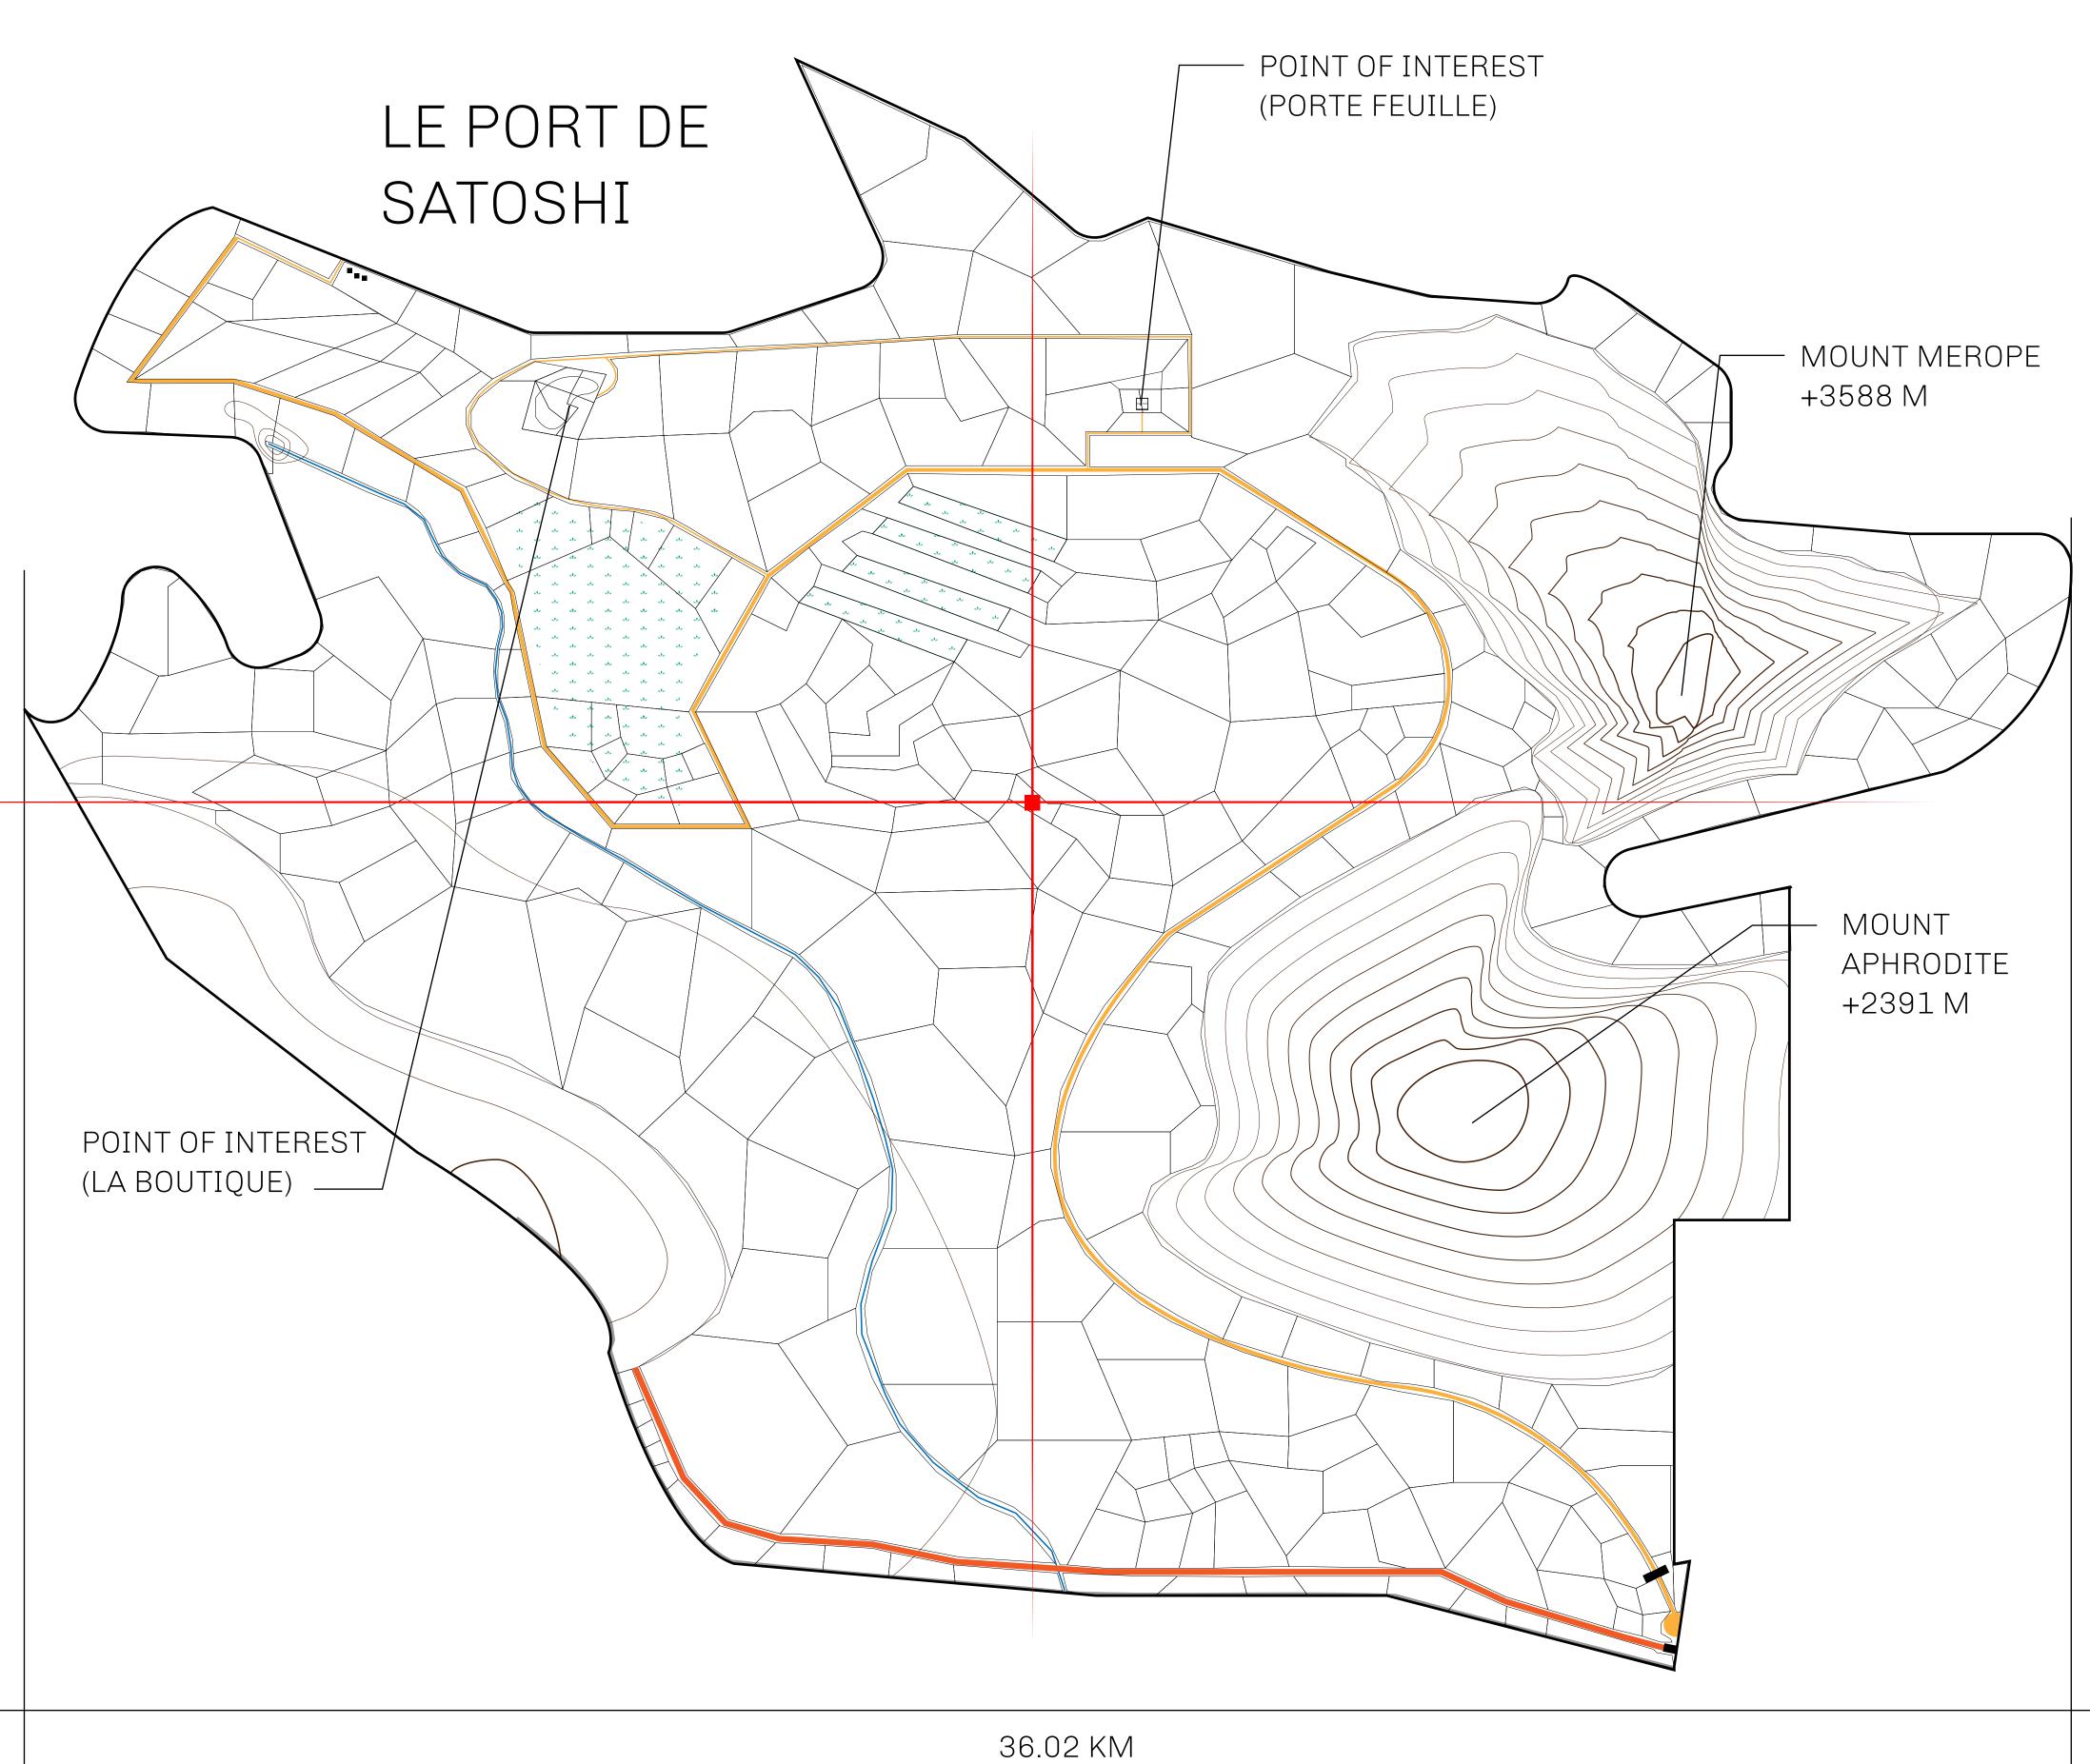

## LES SULTANS

A place of stunning beauty, Le Royaume is known for its exquisite shopping, parks, and grand boulevards. Satoshi's Lounge (the area of La Boutique and Porte Feuille) offers limited-edition and unique items only available for sale in LTT. Land, all sorts of embellishments, and widgets are sold exclusively here. All items are offered first on auction for 24 hours (with a reserve price), and if the reserve is not met, they are listed in a buy-it-now format (reserve price, plus 10%).

## GEOGRAPHY

COASTLINE 131 KM (81.40 MILES)

BORDERS OCEAN, THE GREAT EMPIRE, X BY SL

HIGHEST POINT MOUNT MEROPE +3588 M
LOWEST POINT THE PORT OF SATOSHI 0 M

PLOTS 331 SCALE 1:50000