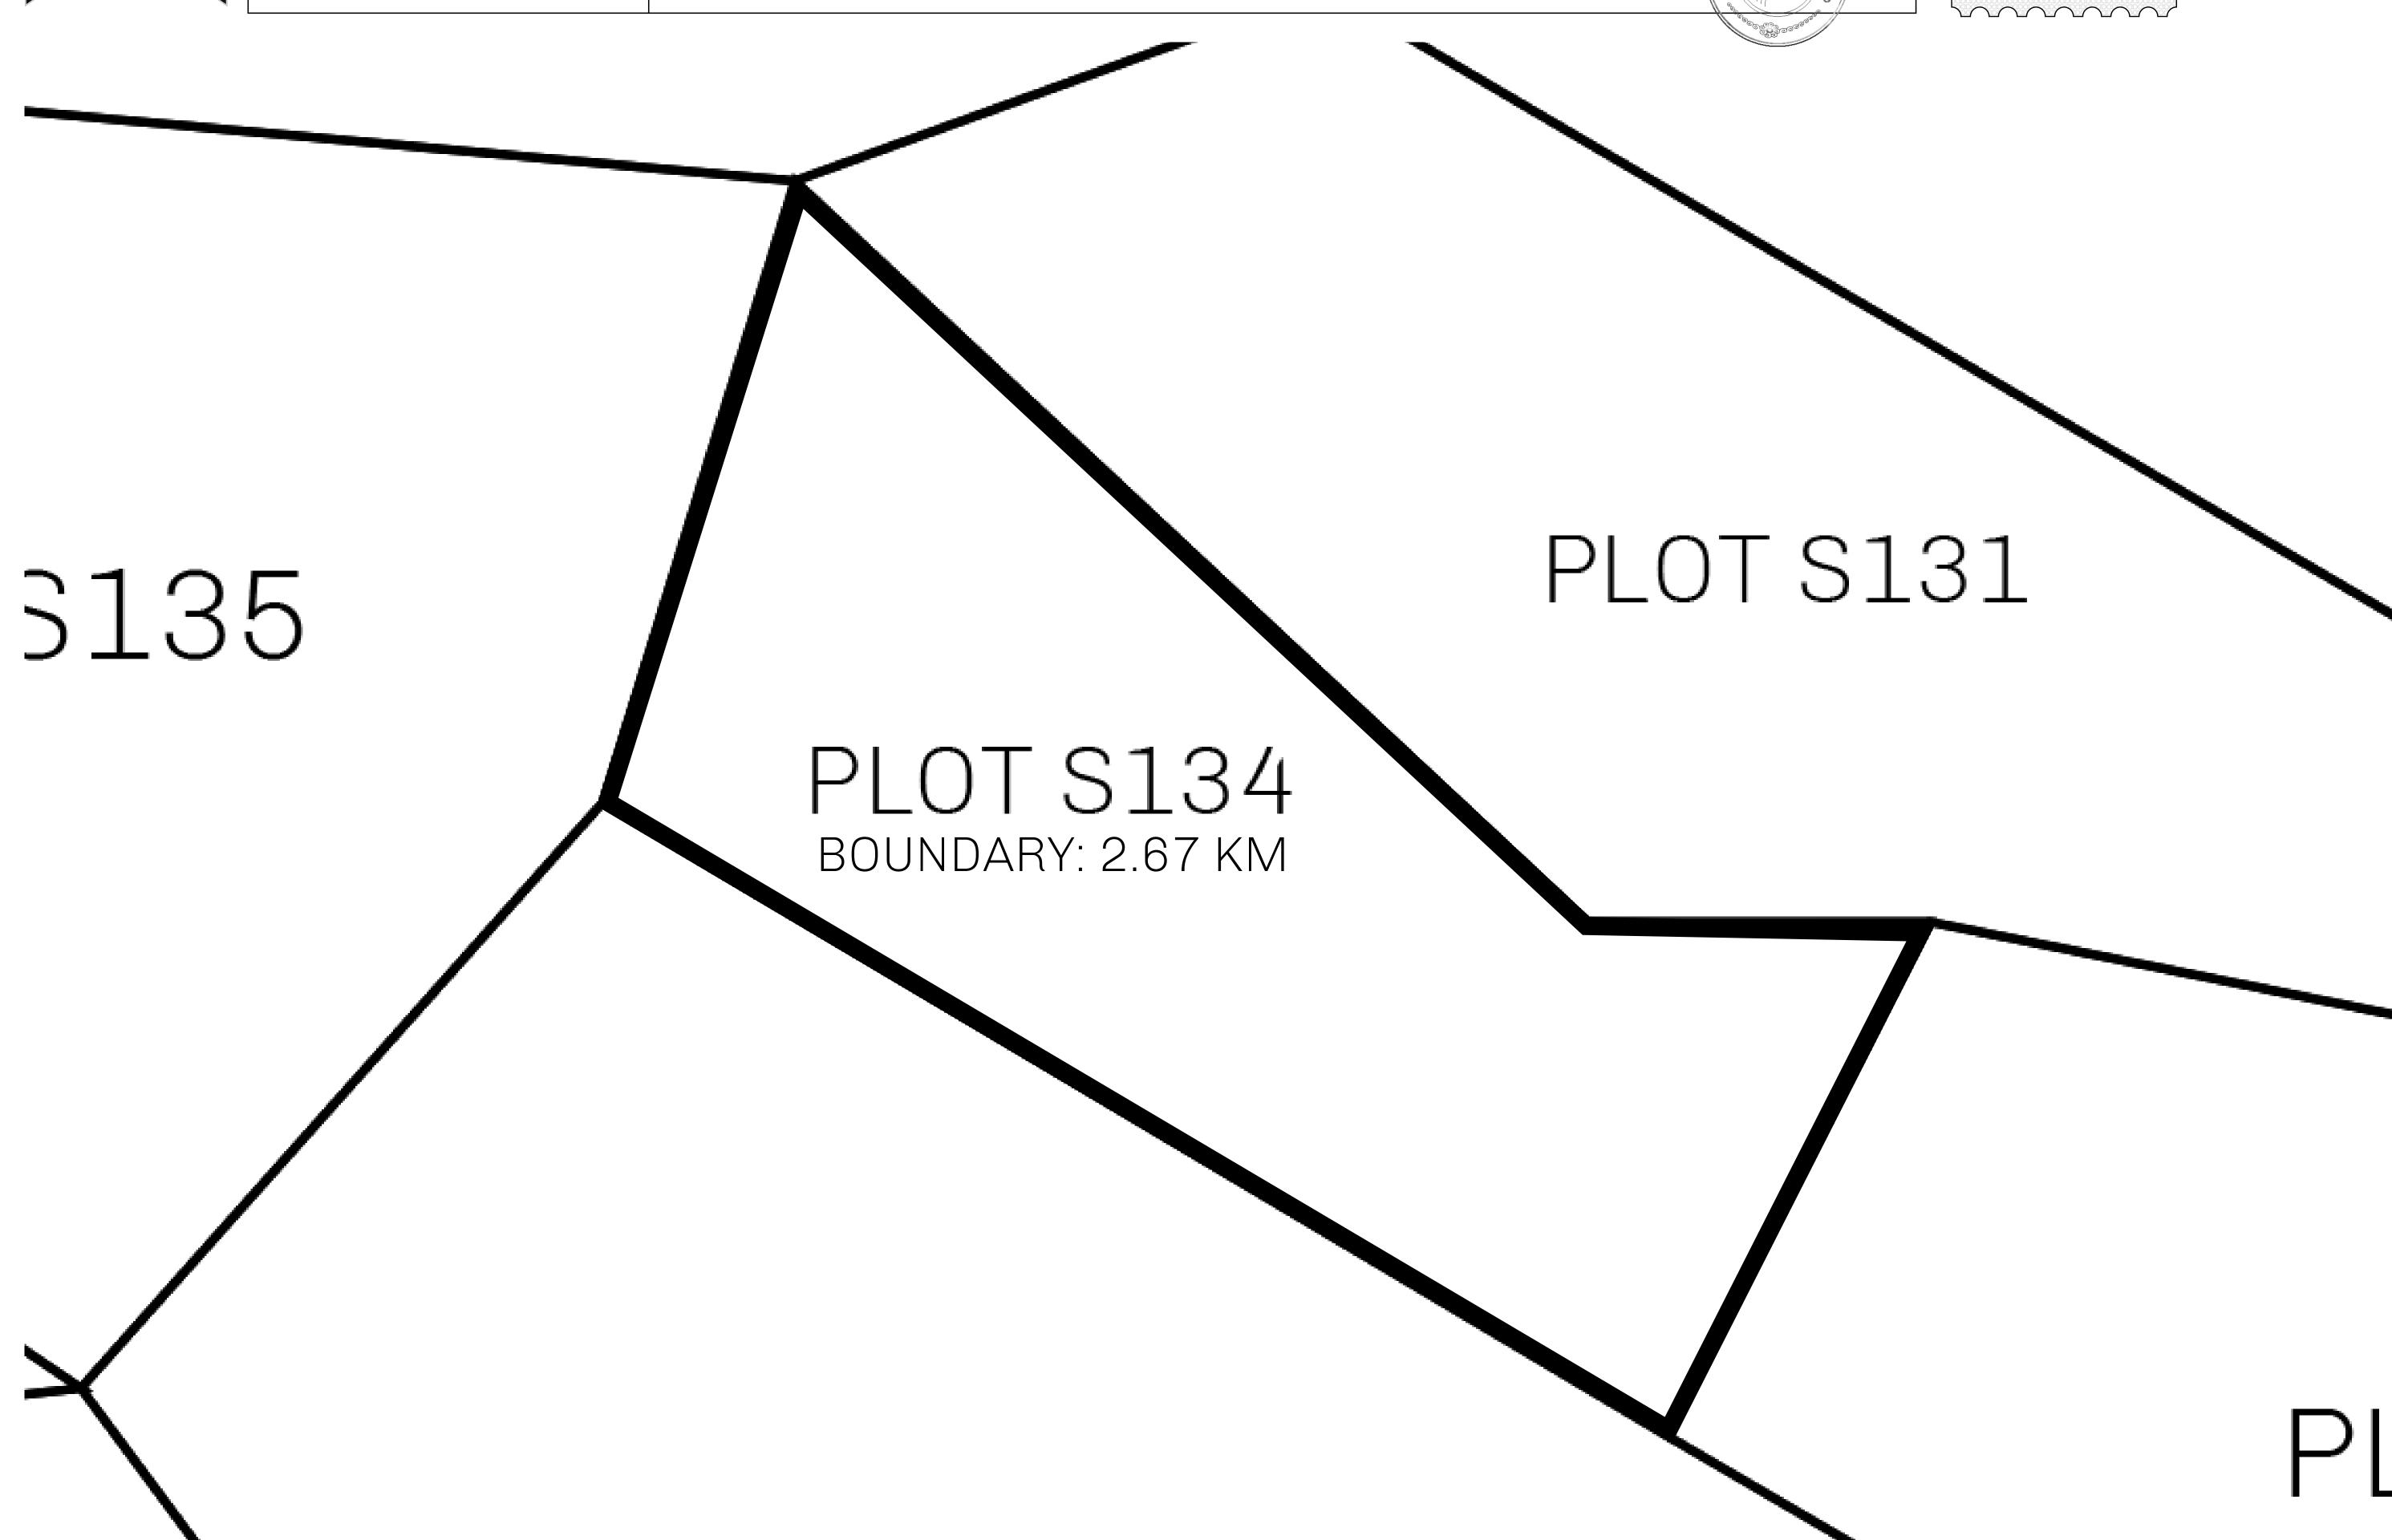

## LOOT NFT WORLD

PLOT S134-221121

## H.M. LNFT Land Registry

S134-221121

TITLE NUMBER

ADMINISTRATIVE AREA

ROYAUME DE SATOSHI

ISSUED 22 November 2021

SCALE **1/50000** 

OWNER ENTITLEMENT