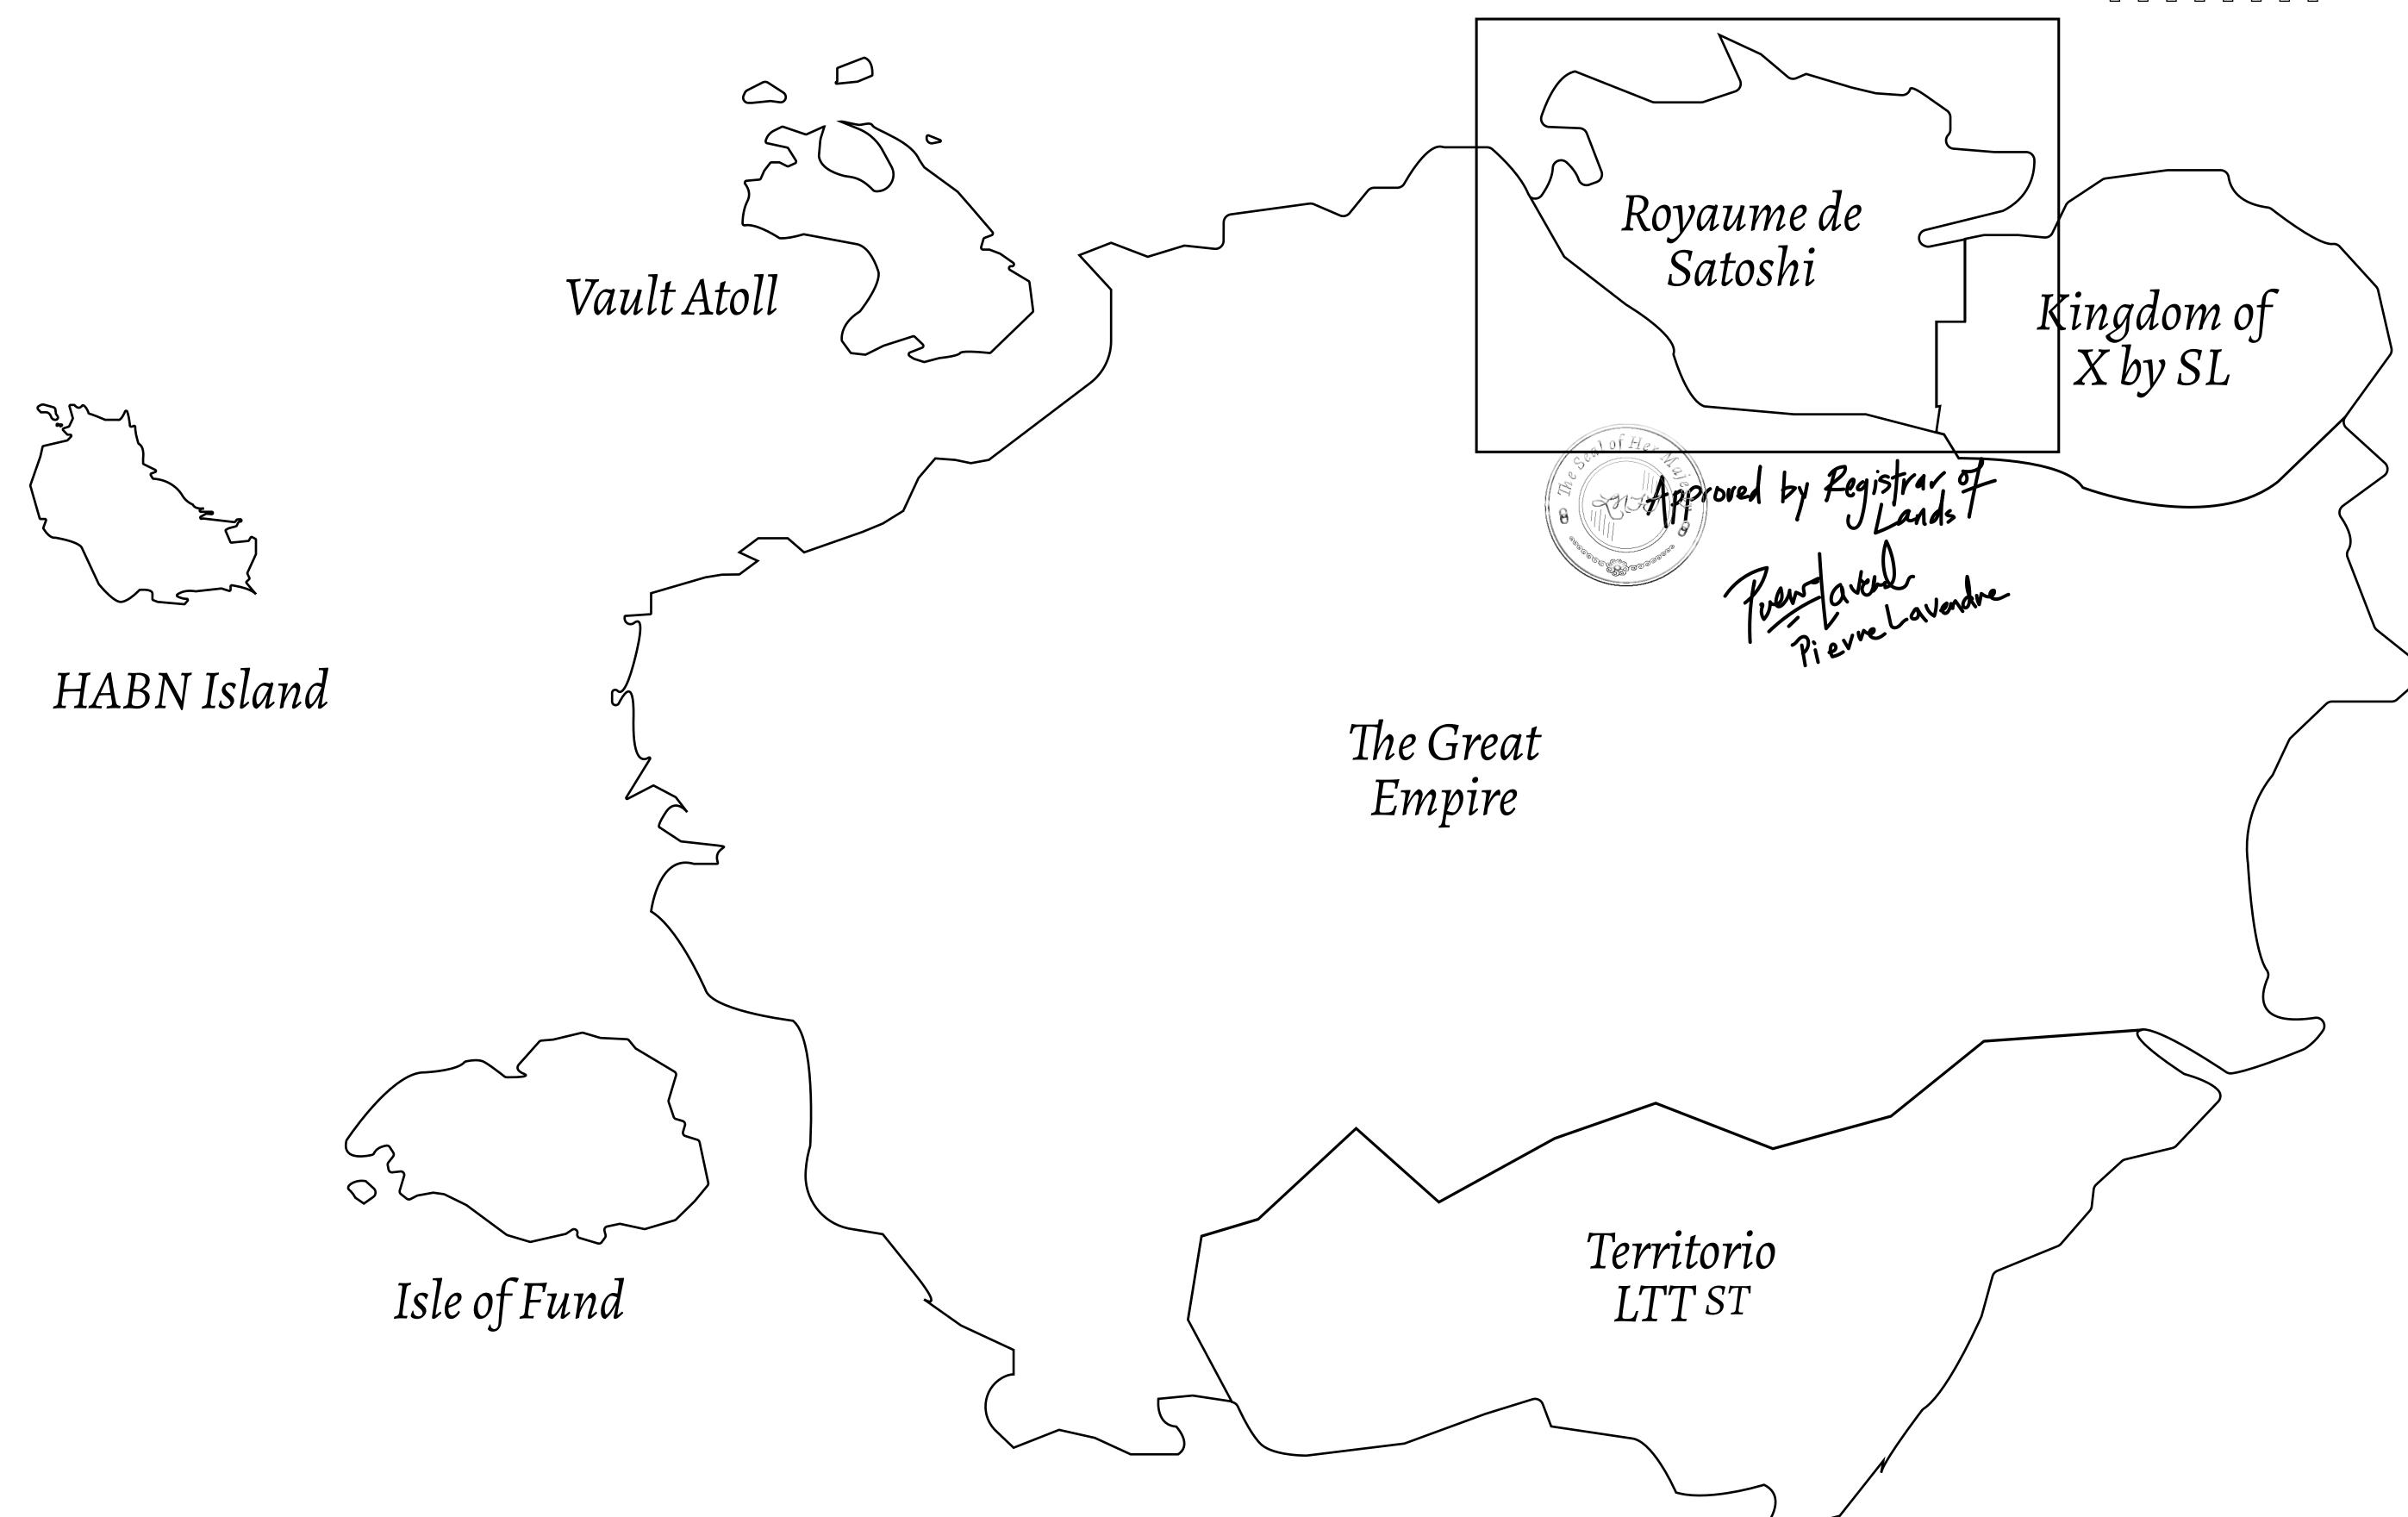

## GEOGRAPHY

COASTLINE 131 KM (81.40 MILES)

BORDERS OCEAN, THE GREAT EMPIRE, X BY SL

HIGHEST POINT MOUNT MEROPE +3588 M
LOWEST POINT THE PORT OF SATOSHI 0 M

PLOTS 331 SCALE 1:50000

## H.M. LNFT Land Registry

S134-221121

TITLE NUMBER

ADMINISTRATIVE AREA

ROYAUME DE SATOSHI

ISSUED 22 November 2021

SCALE **1/50000** 

OWNER ENTITLEMENT