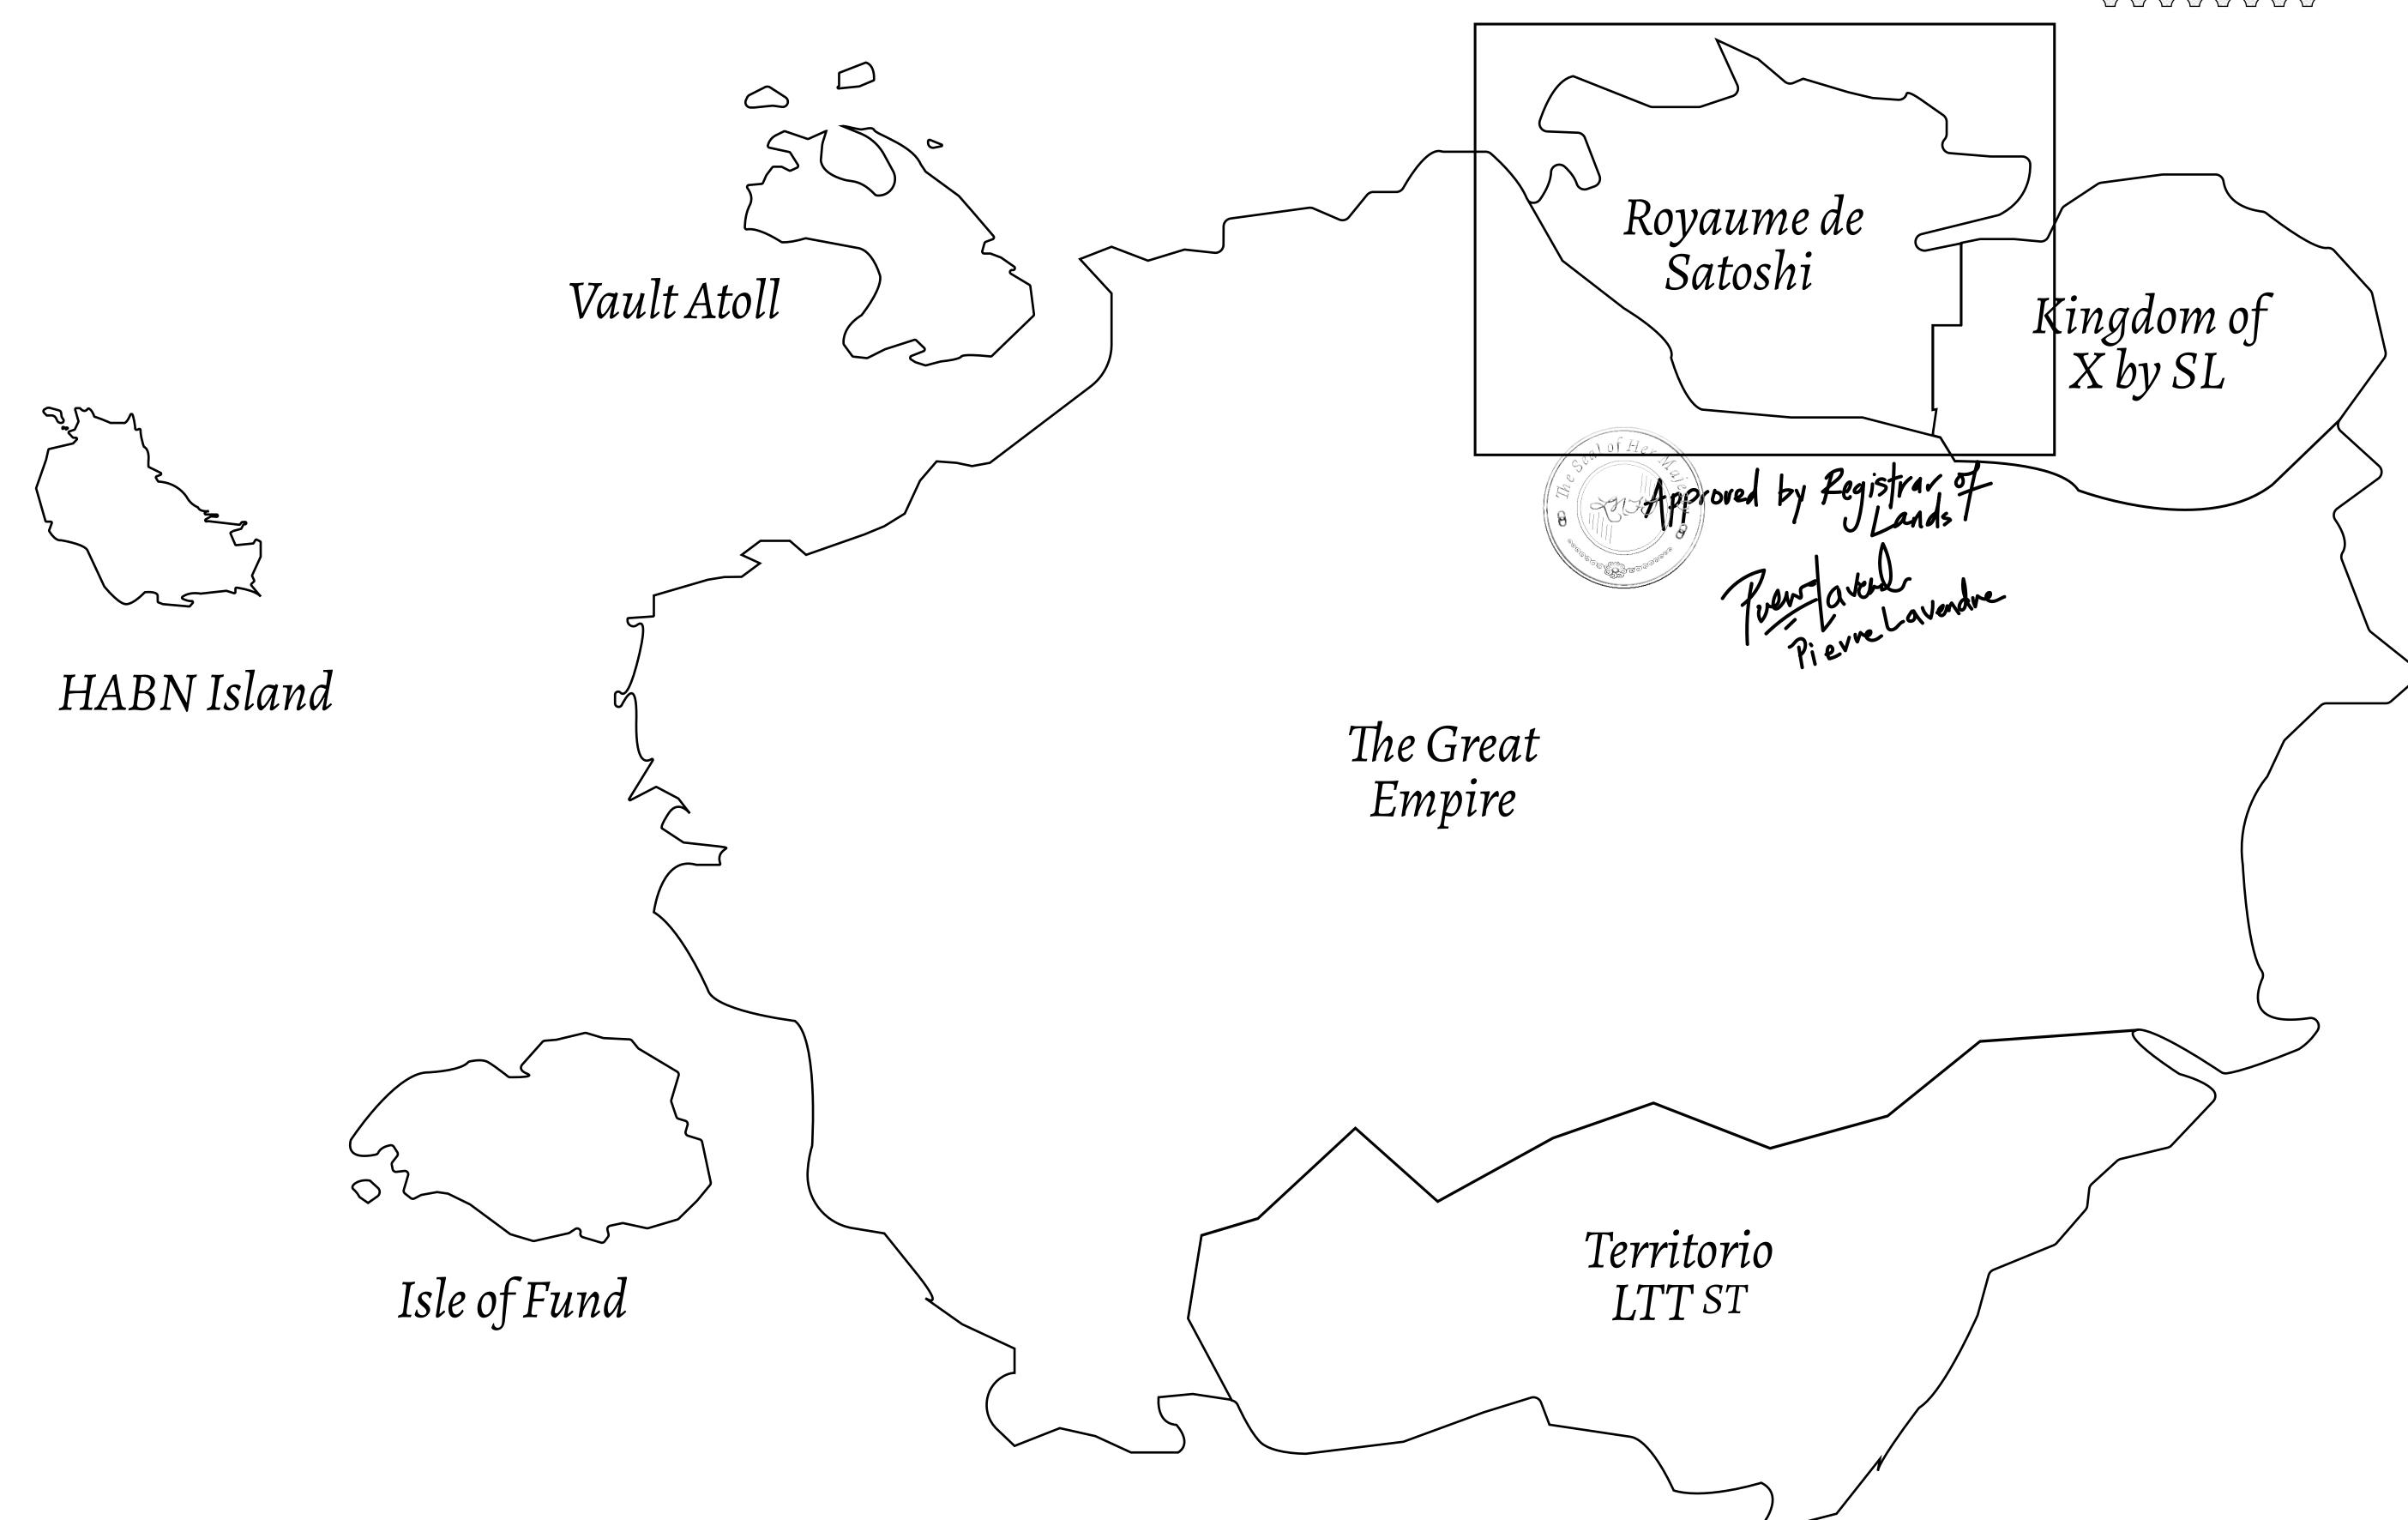

## GEOGRAPHY

COASTLINE 131 KM (81.40 MILES)

BORDERS OCEAN, THE GREAT EMPIRE, X BY SL

HIGHEST POINT MOUNT MEROPE +3588 M
LOWEST POINT THE PORT OF SATOSHI 0 M

PLOTS 331 SCALE 1:50000

## H.M. LNFT Land Registry S133-041021 ADMINISTRATIVE AREA ROYAUME DE SATOSHI OWNER ENTITLEMENT TITLE NUMBER S133-041021 SCALE 1/50000 Type W-SL: Share of 1% of all LTT redeemed based on number of NFT Stories minted