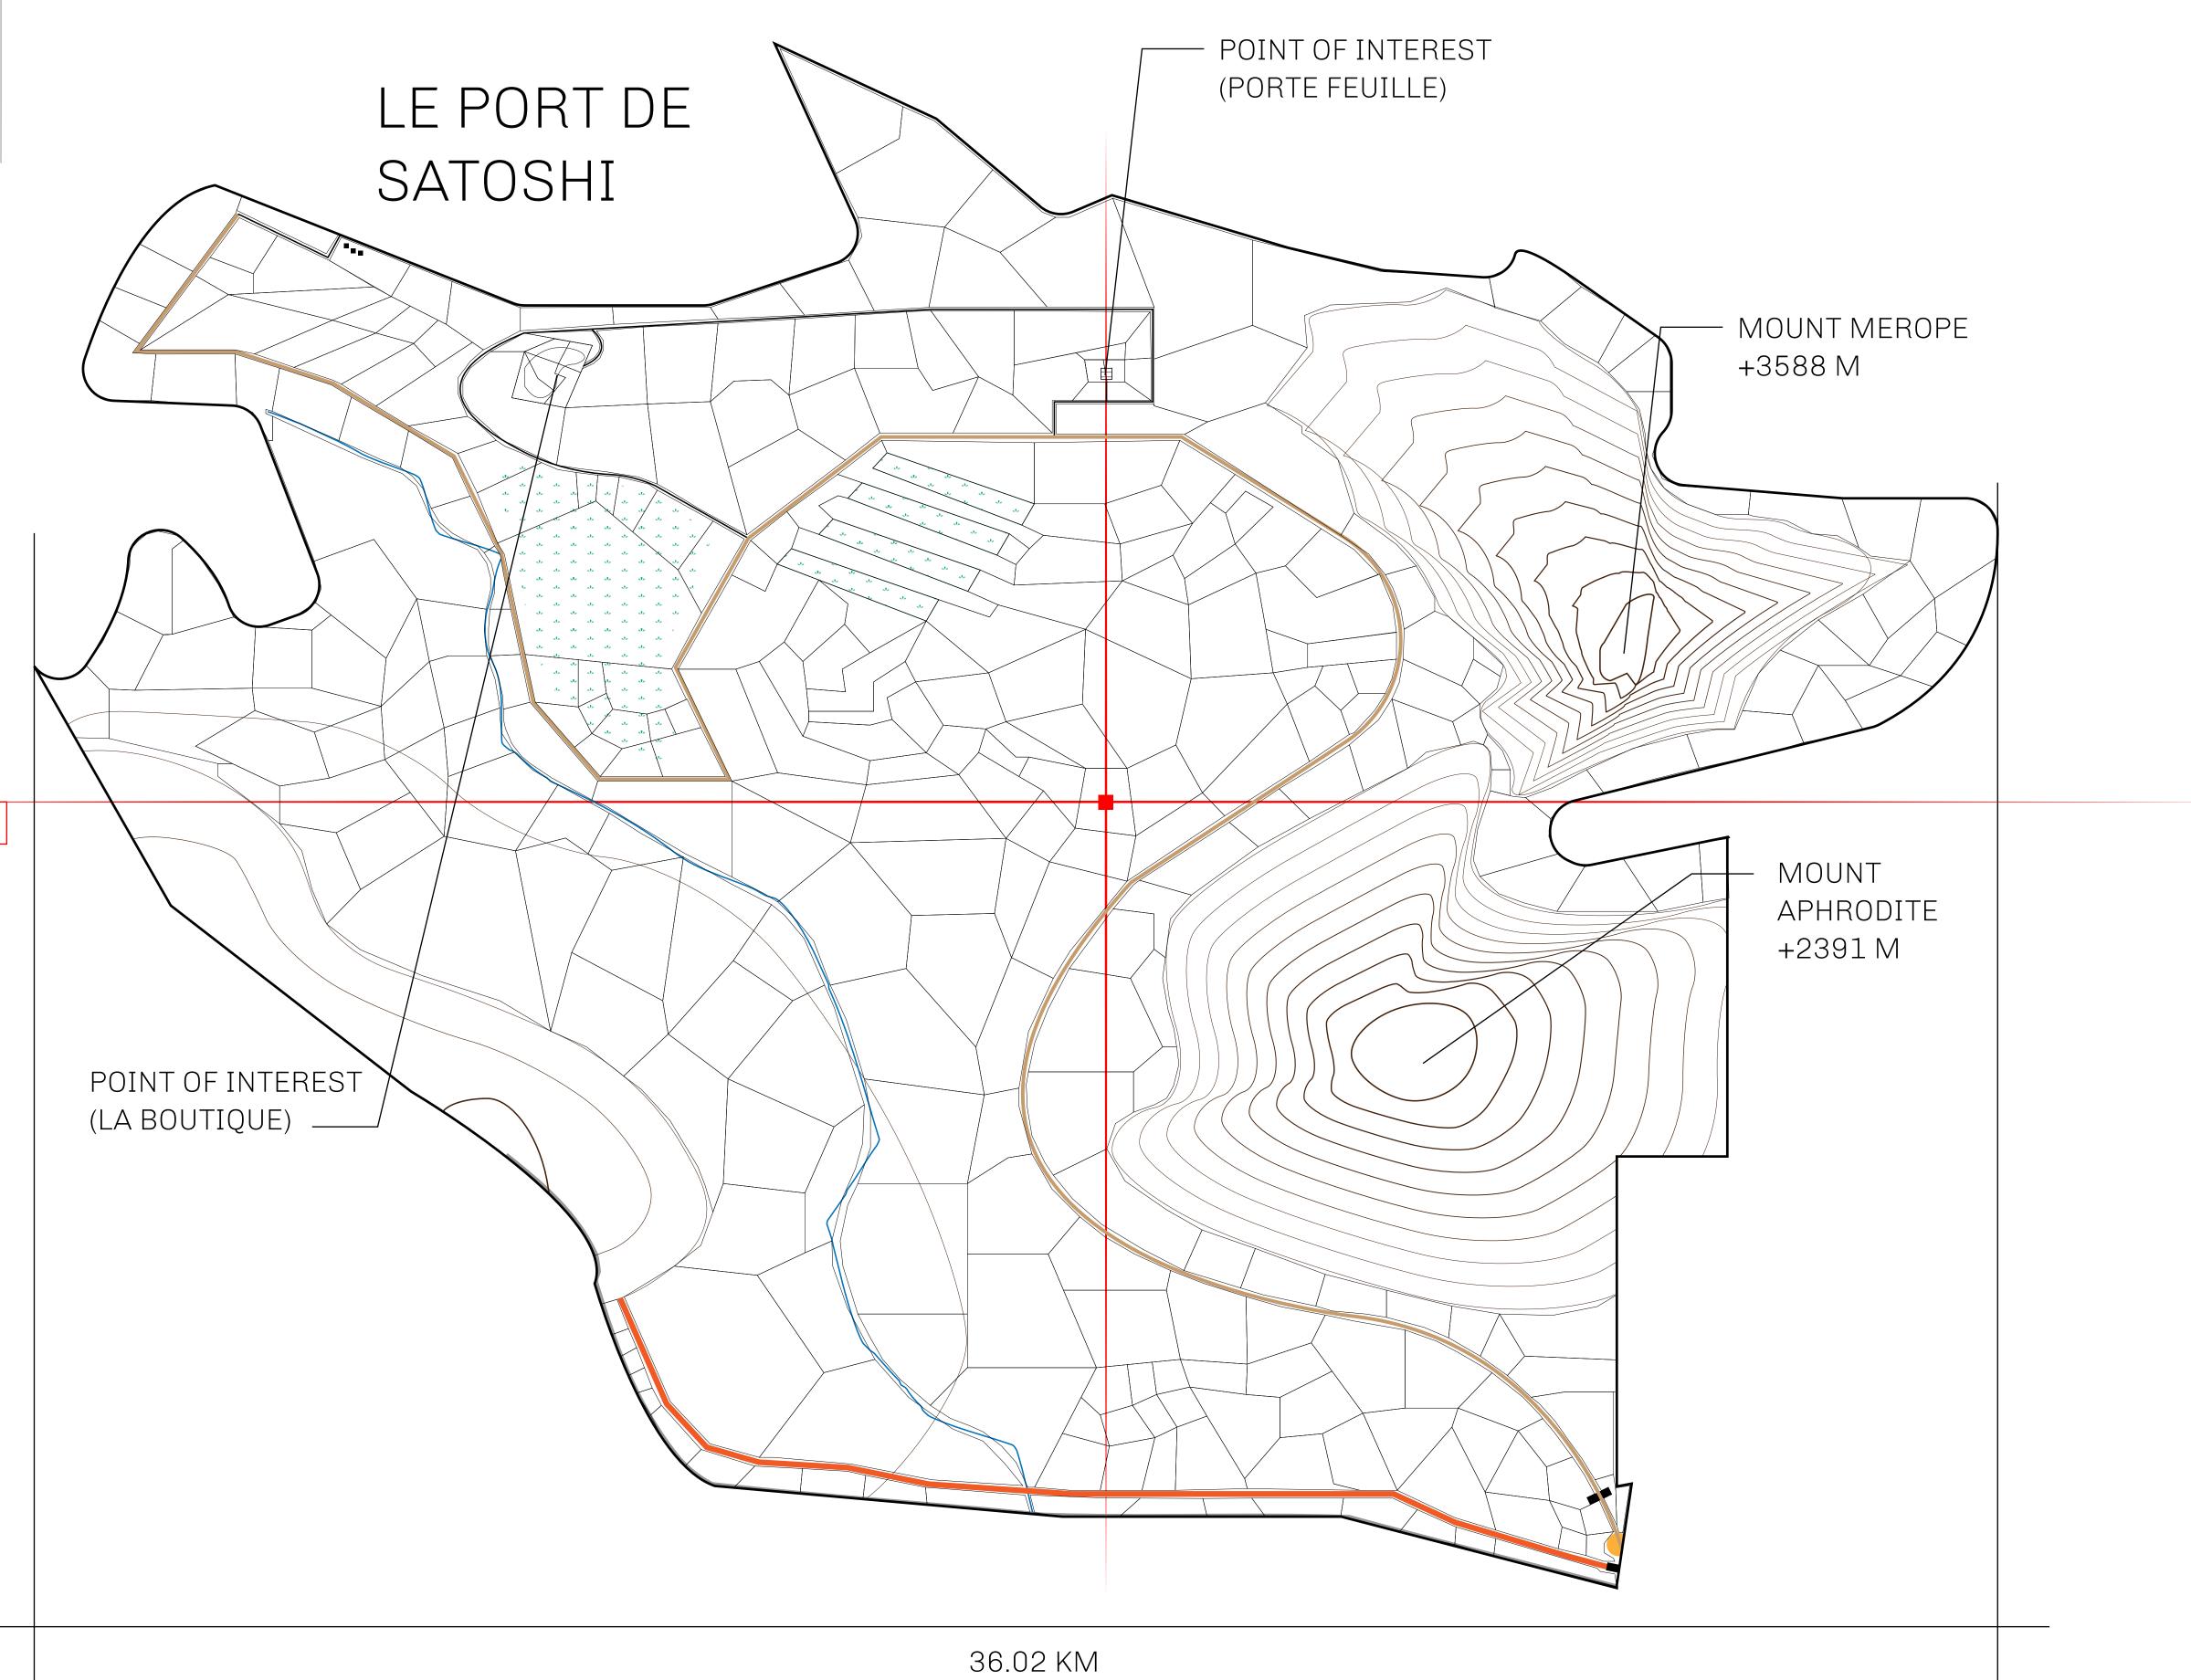

## GEOGRAPHY

COASTLINE 131 KM (81.40 MILES)

BORDERS OCEAN, THE GREAT EMPIRE, X BY SL

HIGHEST POINT MOUNT MEROPE +3588 M
LOWEST POINT THE PORT OF SATOSHI 0 M

PLOTS 331 SCALE 1:50000