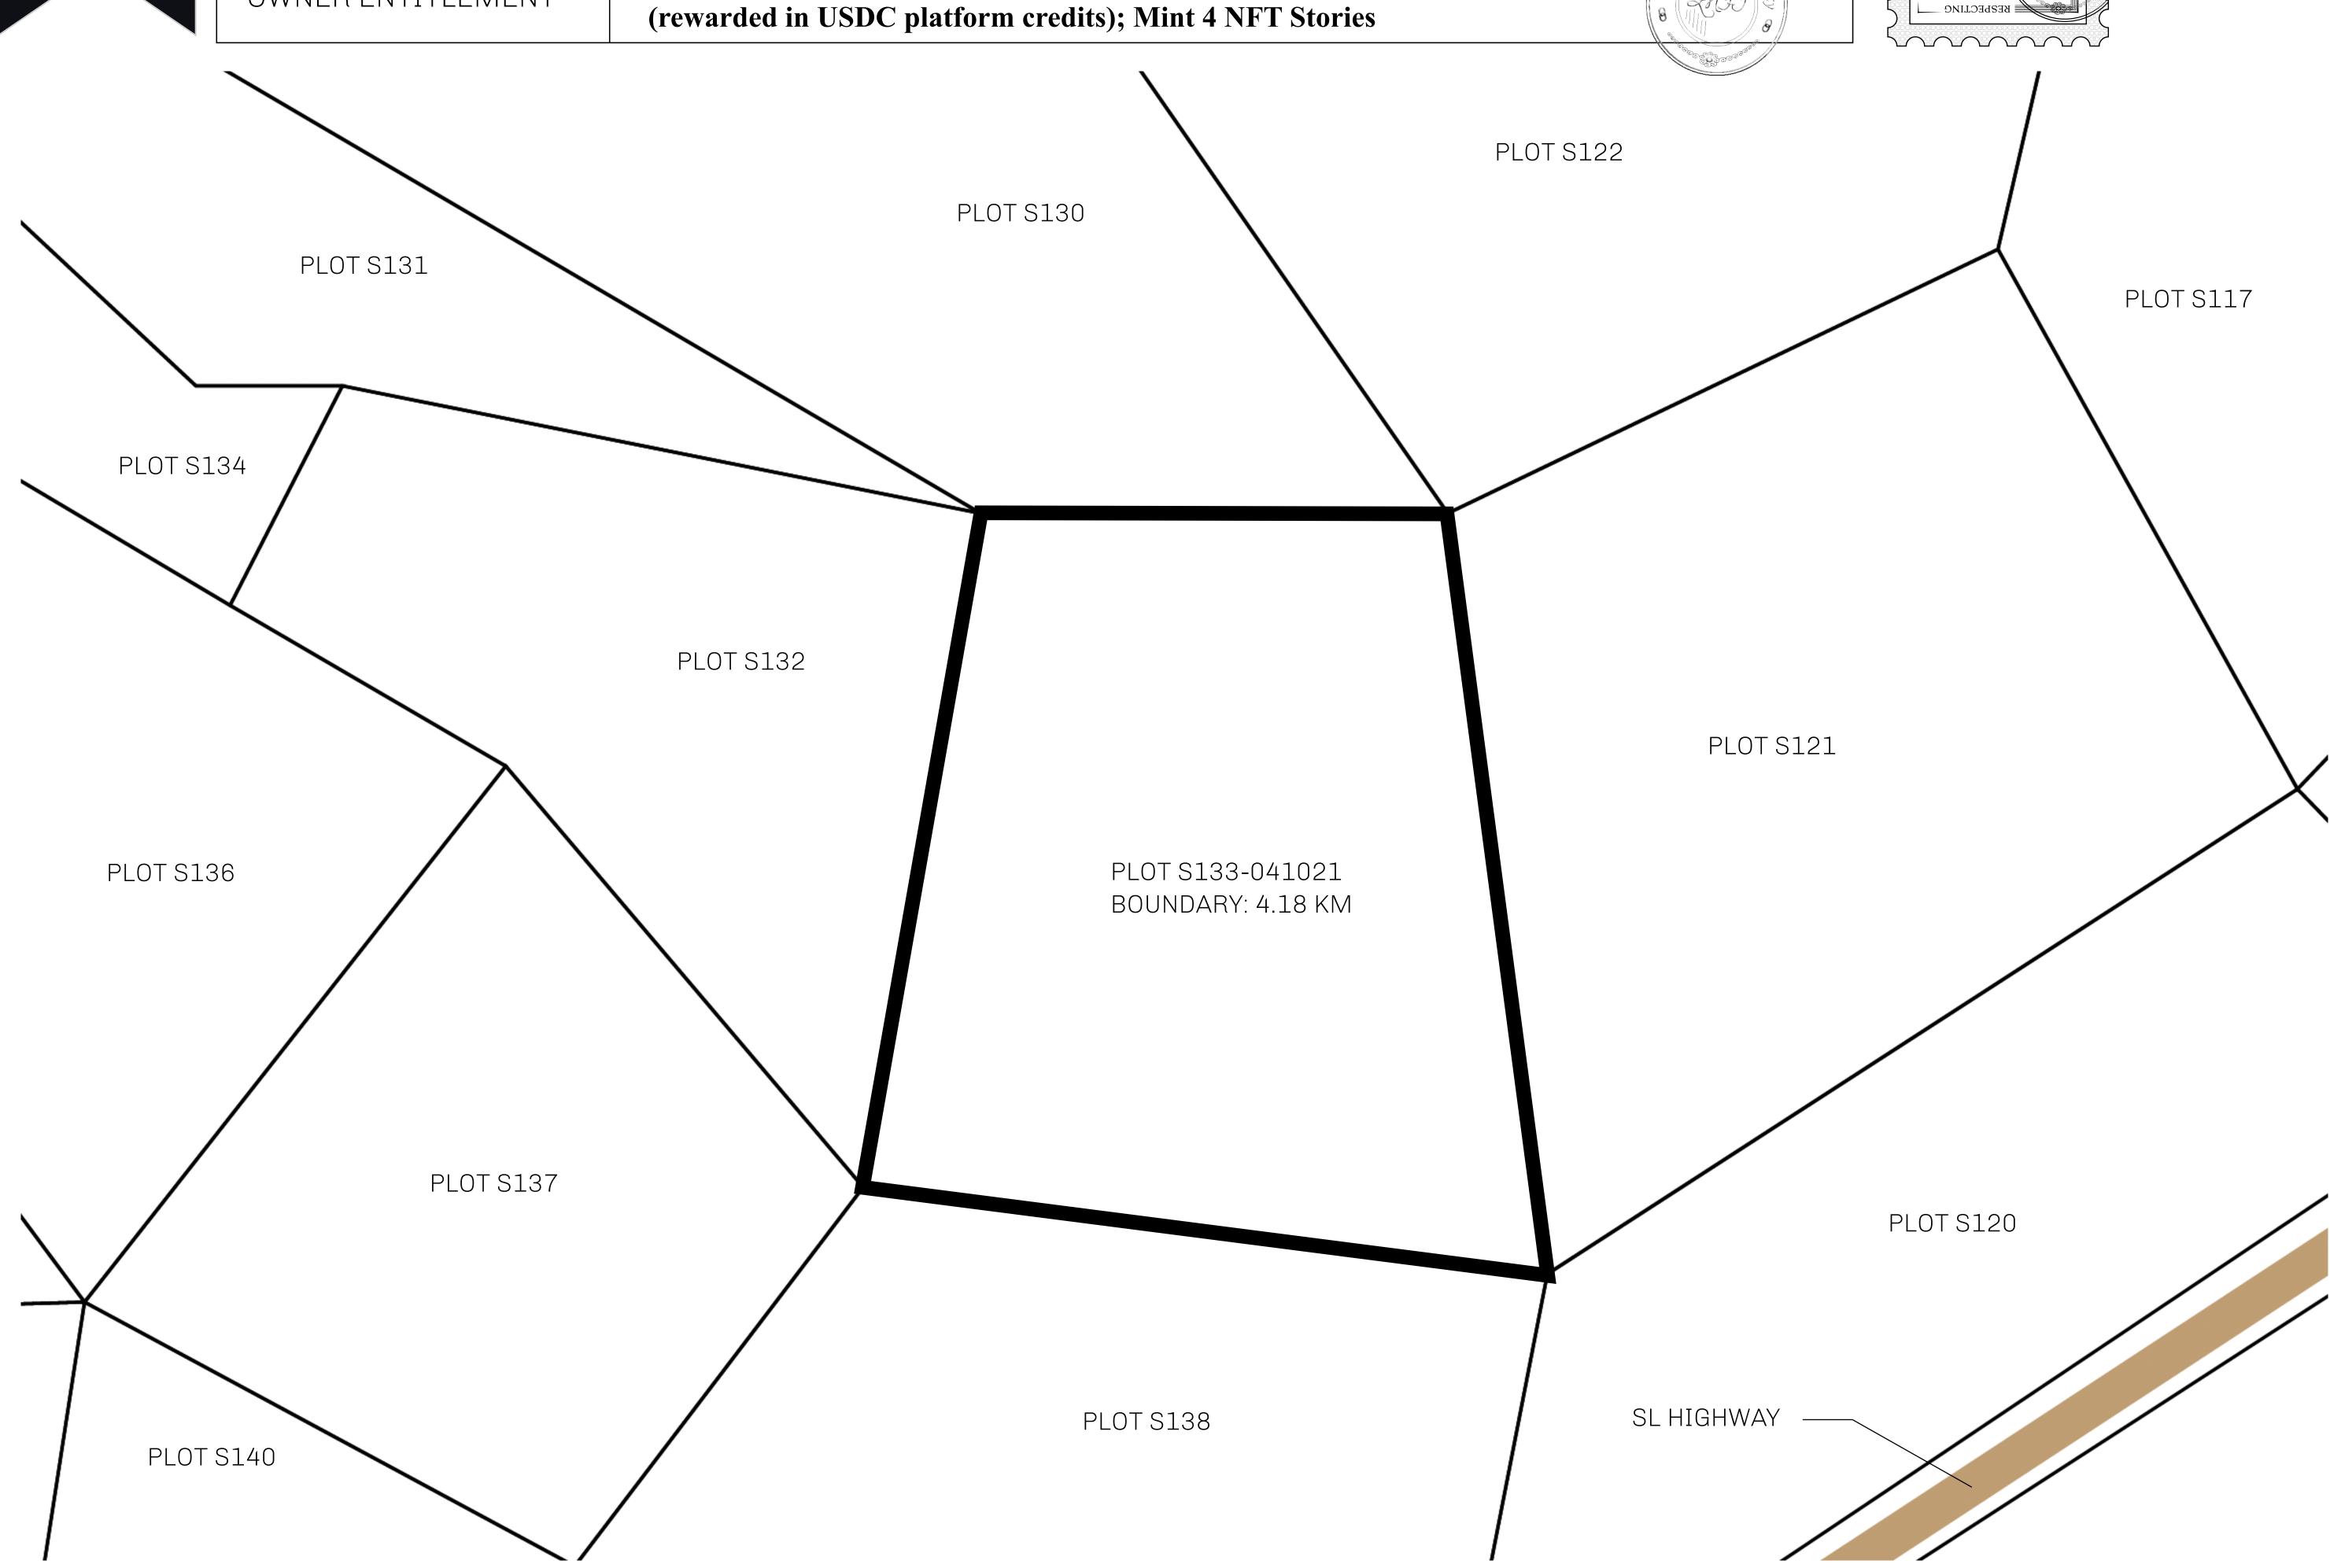

## LOOT NFT WORLD

PLOT S133-041021

## H.M. LNFT Land Registry S133-041021 ADMINISTRATIVE AREA ROYAUME DE SATOSHI OWNER ENTITLEMENT TITLE NUMBER S133-041021 SCALE 1/50000 Type W-SL: Share of 1% of all LTT redeemed based on number of NFT Stories minted