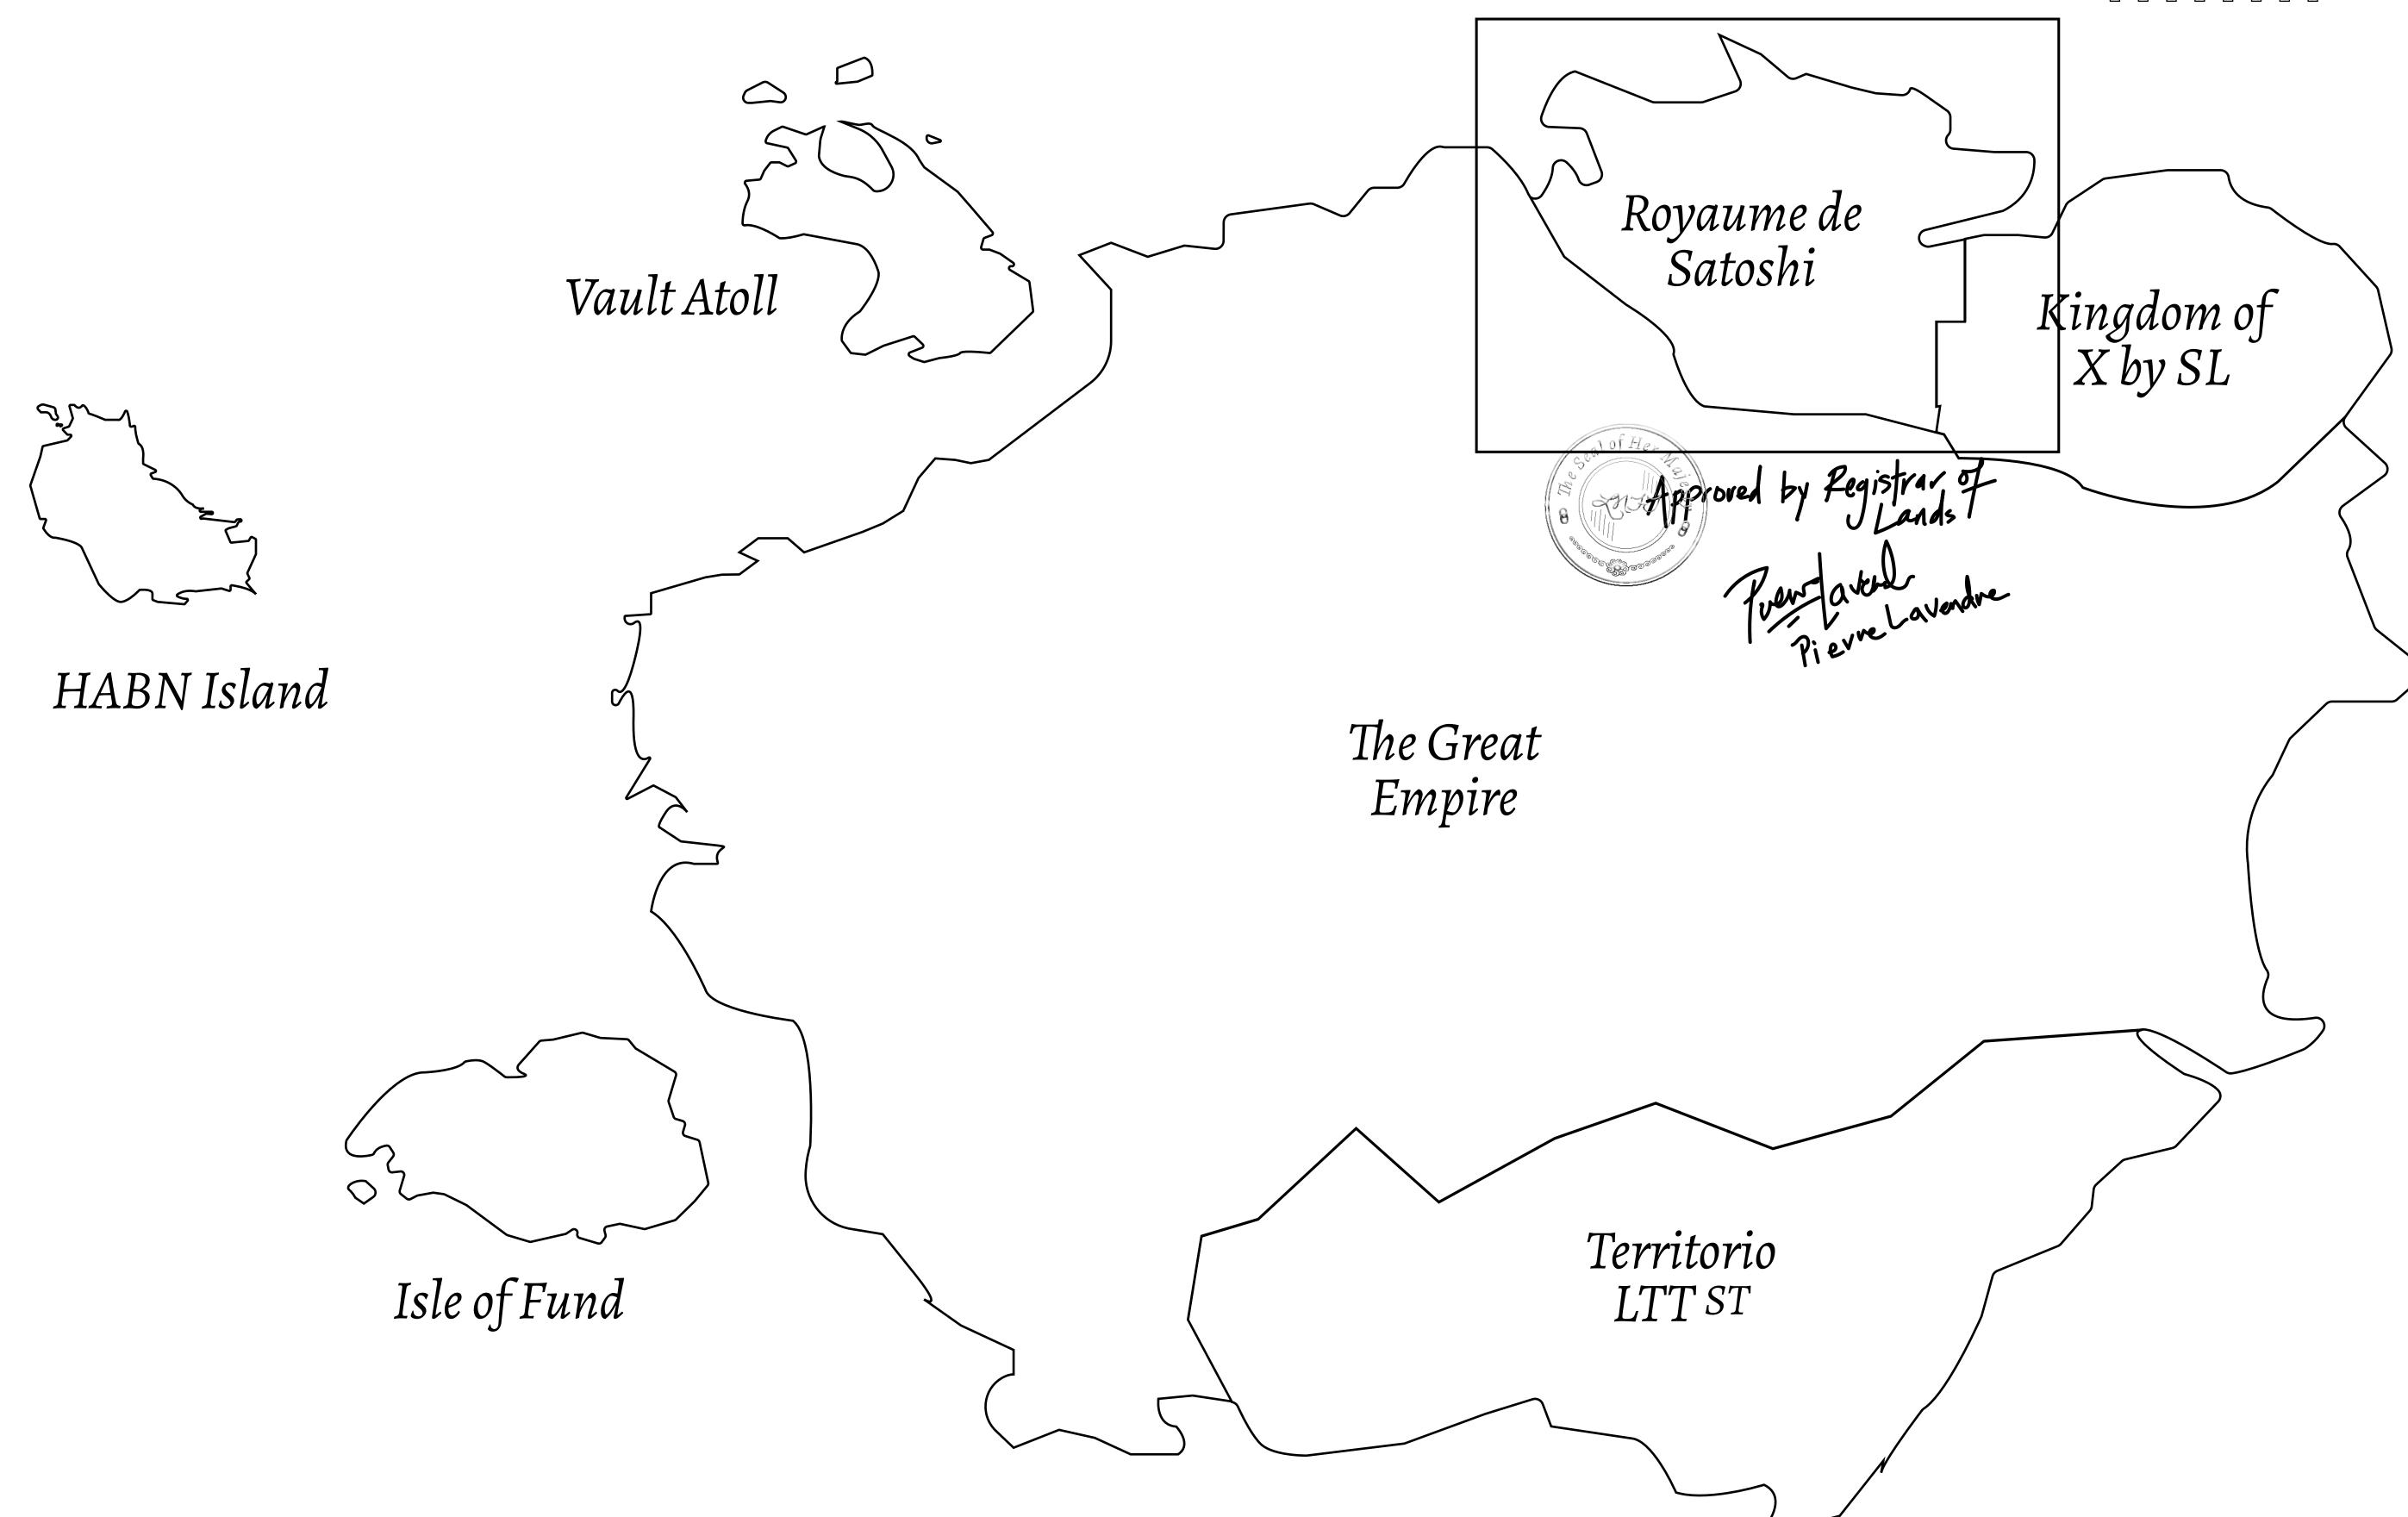

## GEOGRAPHY

COASTLINE 131 KM (81.40 MILES)

BORDERS OCEAN, THE GREAT EMPIRE, X BY SL

HIGHEST POINT MOUNT MEROPE +3588 M
LOWEST POINT THE PORT OF SATOSHI 0 M

PLOTS 331 SCALE 1:50000

## H.M. LNFT Land Registry

TITLE NUMBER

S132-221121

ADMINISTRATIVE AREA

ROYAUME DE SATOSHI

ISSUED 22 November 2021

SCALE **1/50000** 

OWNER ENTITLEMENT