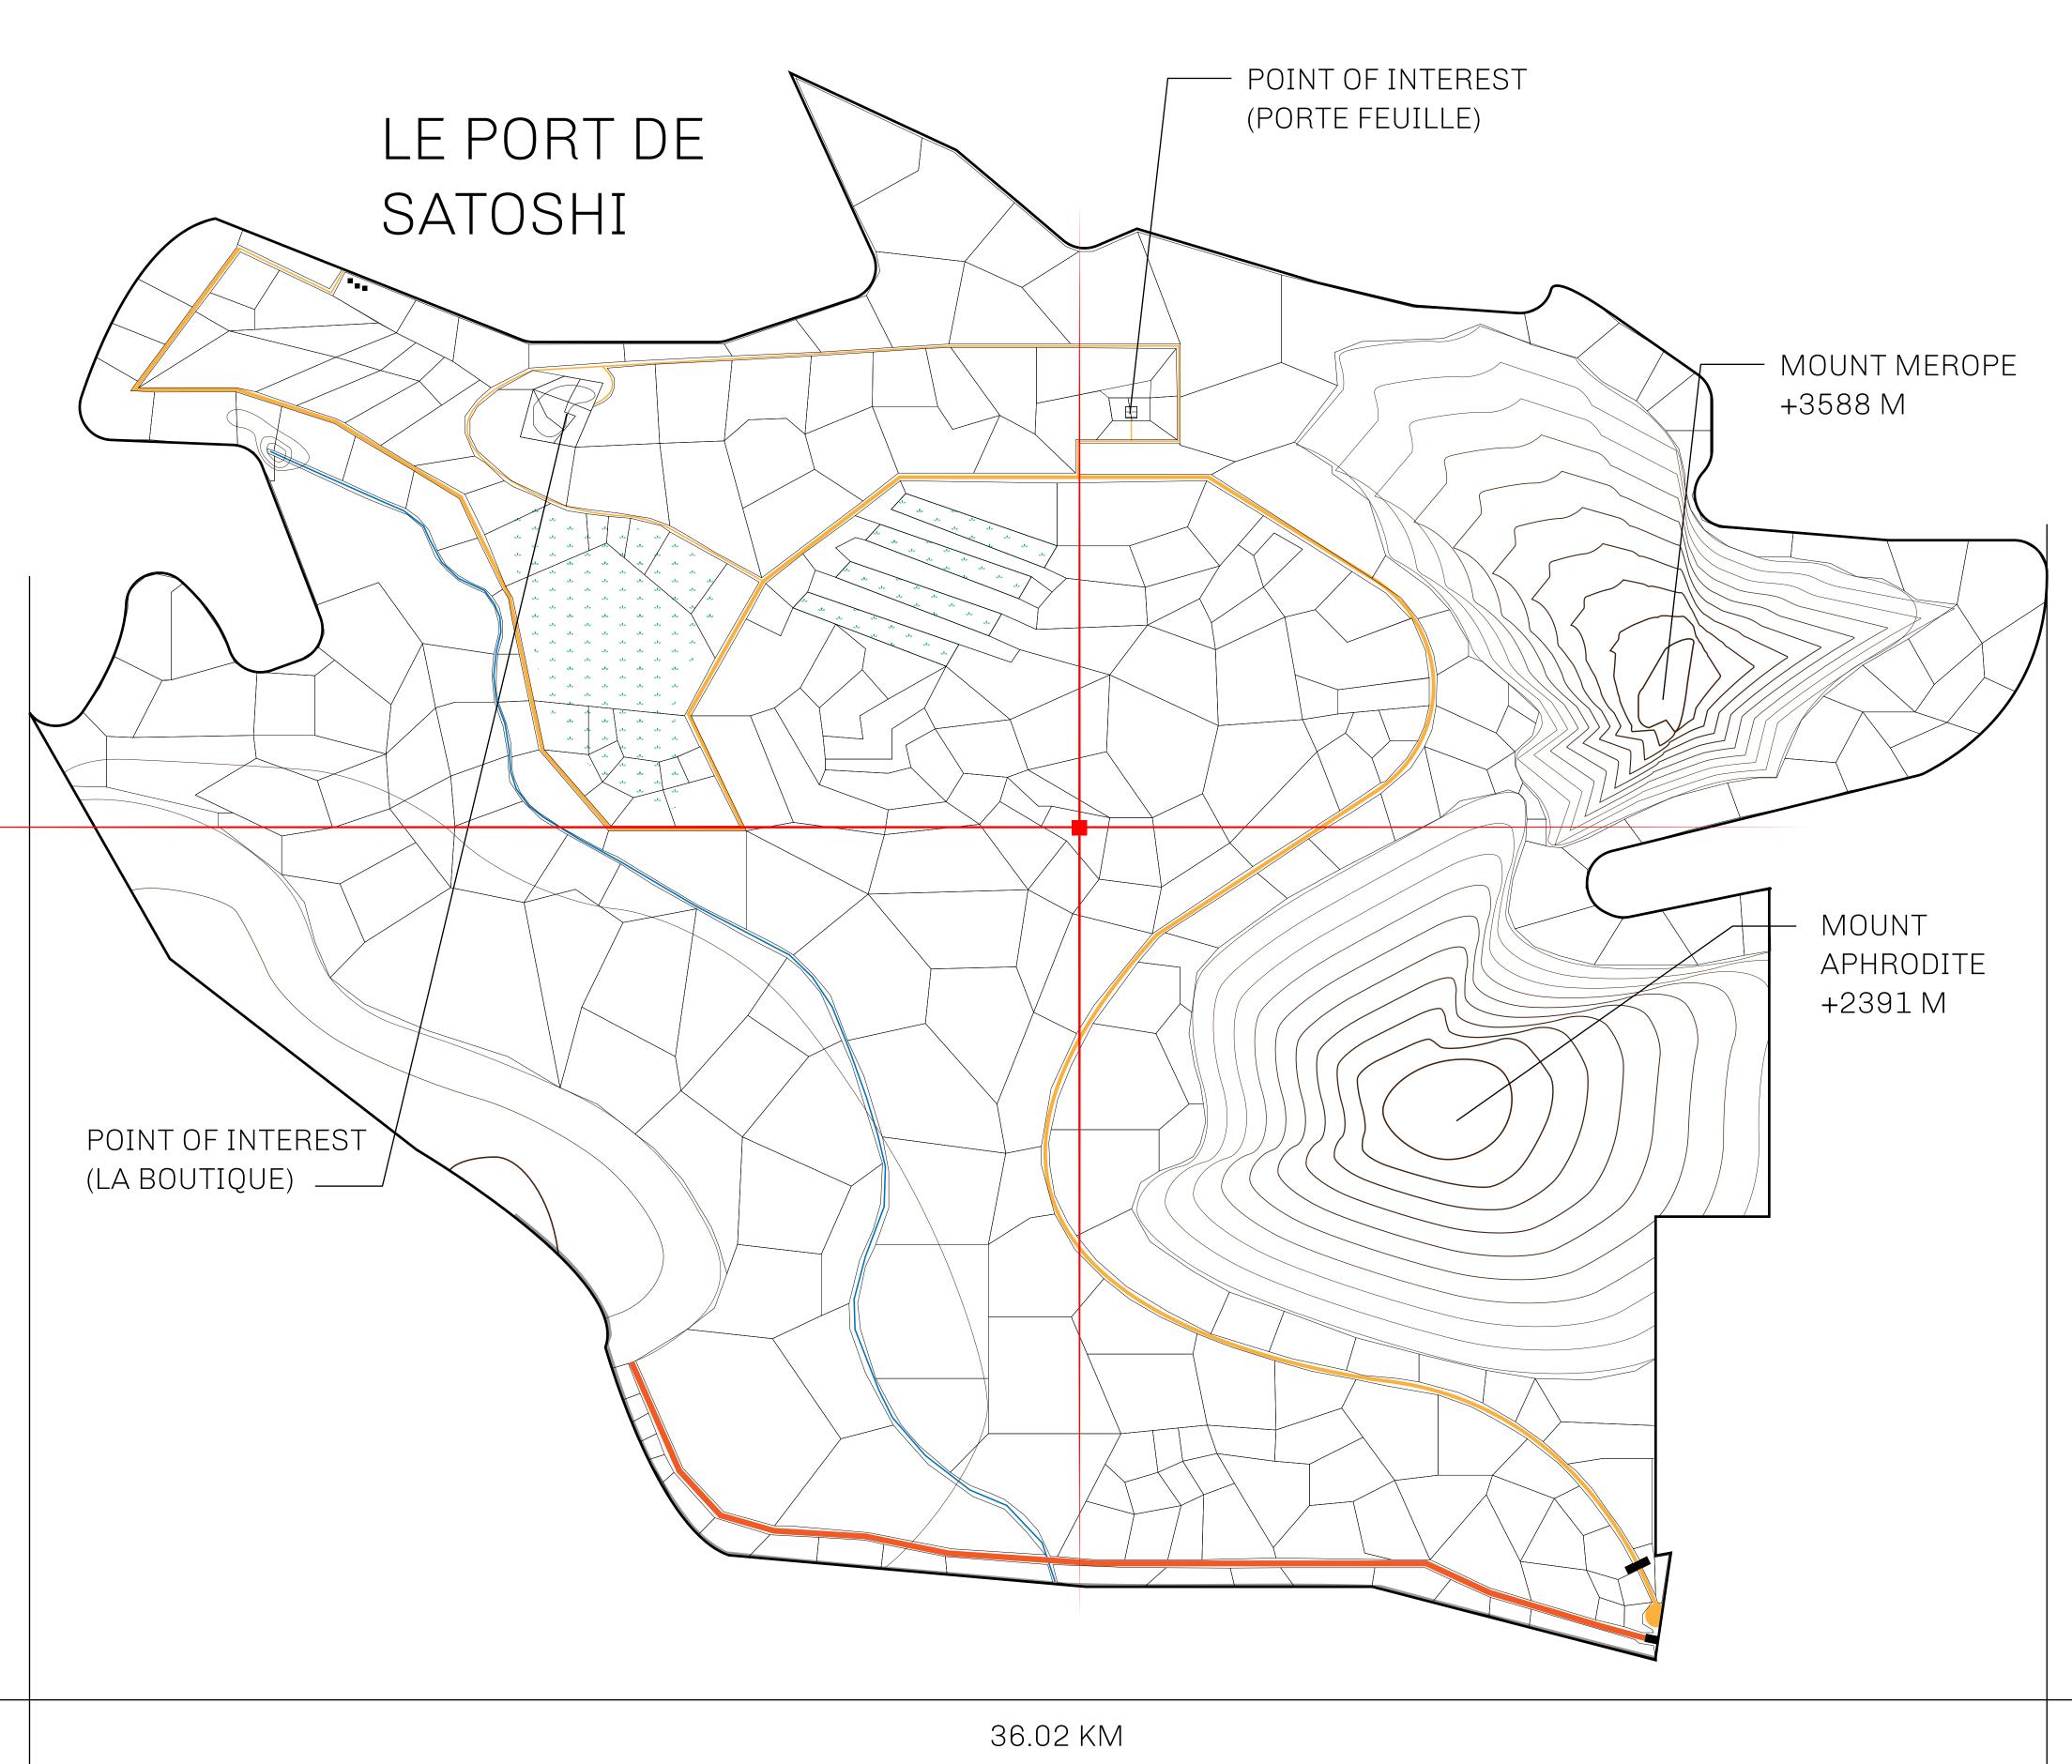

## LES SULTANS

A place of stunning beauty, Le Royaume is known for its exquisite shopping, parks, and grand boulevards. Satoshi's Lounge (the area of La Boutique and Porte Feuille) offers limited-edition and unique items only available for sale in LTT. Land, all sorts of embellishments, and widgets are sold exclusively here. All items are offered first on auction for 24 hours (with a reserve price), and if the reserve is not met, they are listed in a buy-it-now format (reserve price, plus 10%).

## GEOGRAPHY

COASTLINE 131 KM (81.40 MILES)

BORDERS OCEAN, THE GREAT EMPIRE, X BY SL

HIGHEST POINT MOUNT MEROPE +3588 M
LOWEST POINT THE PORT OF SATOSHI 0 M

PLOTS 331 SCALE 1:50000