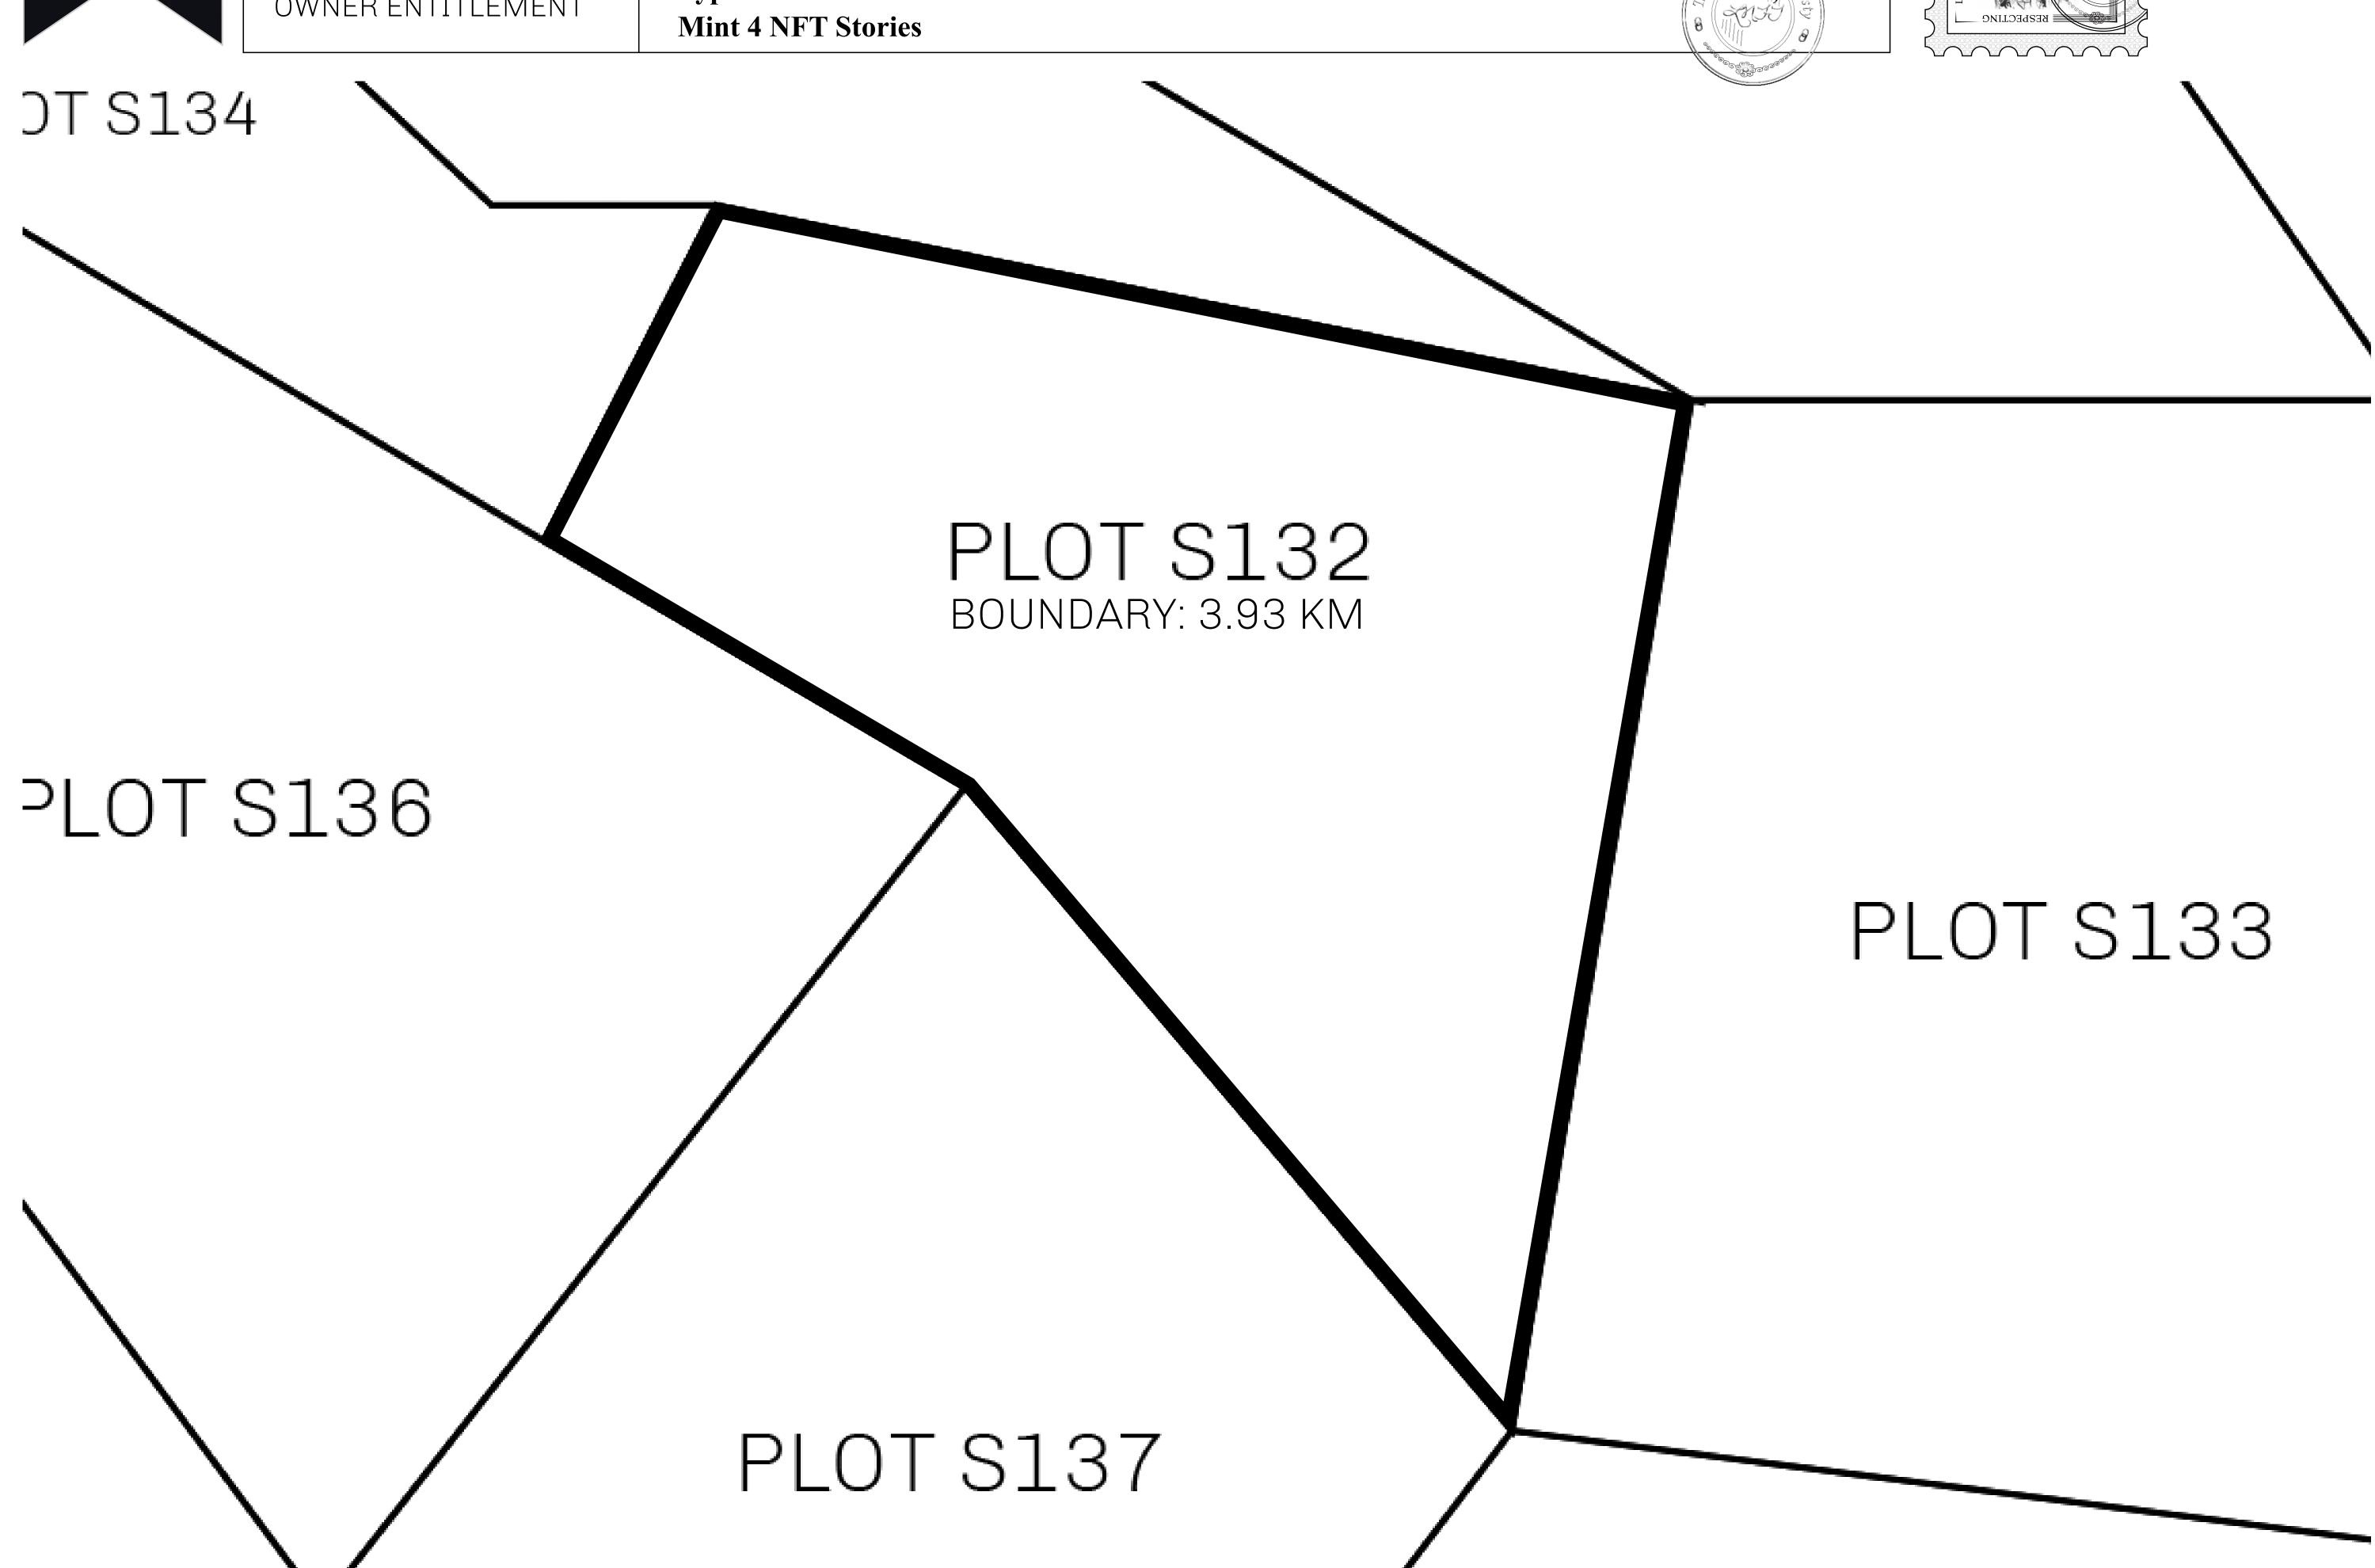

## LOOT NFT WORLD

PLOT S132-221121

## H.M. LNFT Land Registry

TITLE NUMBER

S132-221121

ADMINISTRATIVE AREA

ROYAUME DE SATOSHI

ISSUED 22 November 2021

SCALE **1/50000** 

OWNER ENTITLEMENT