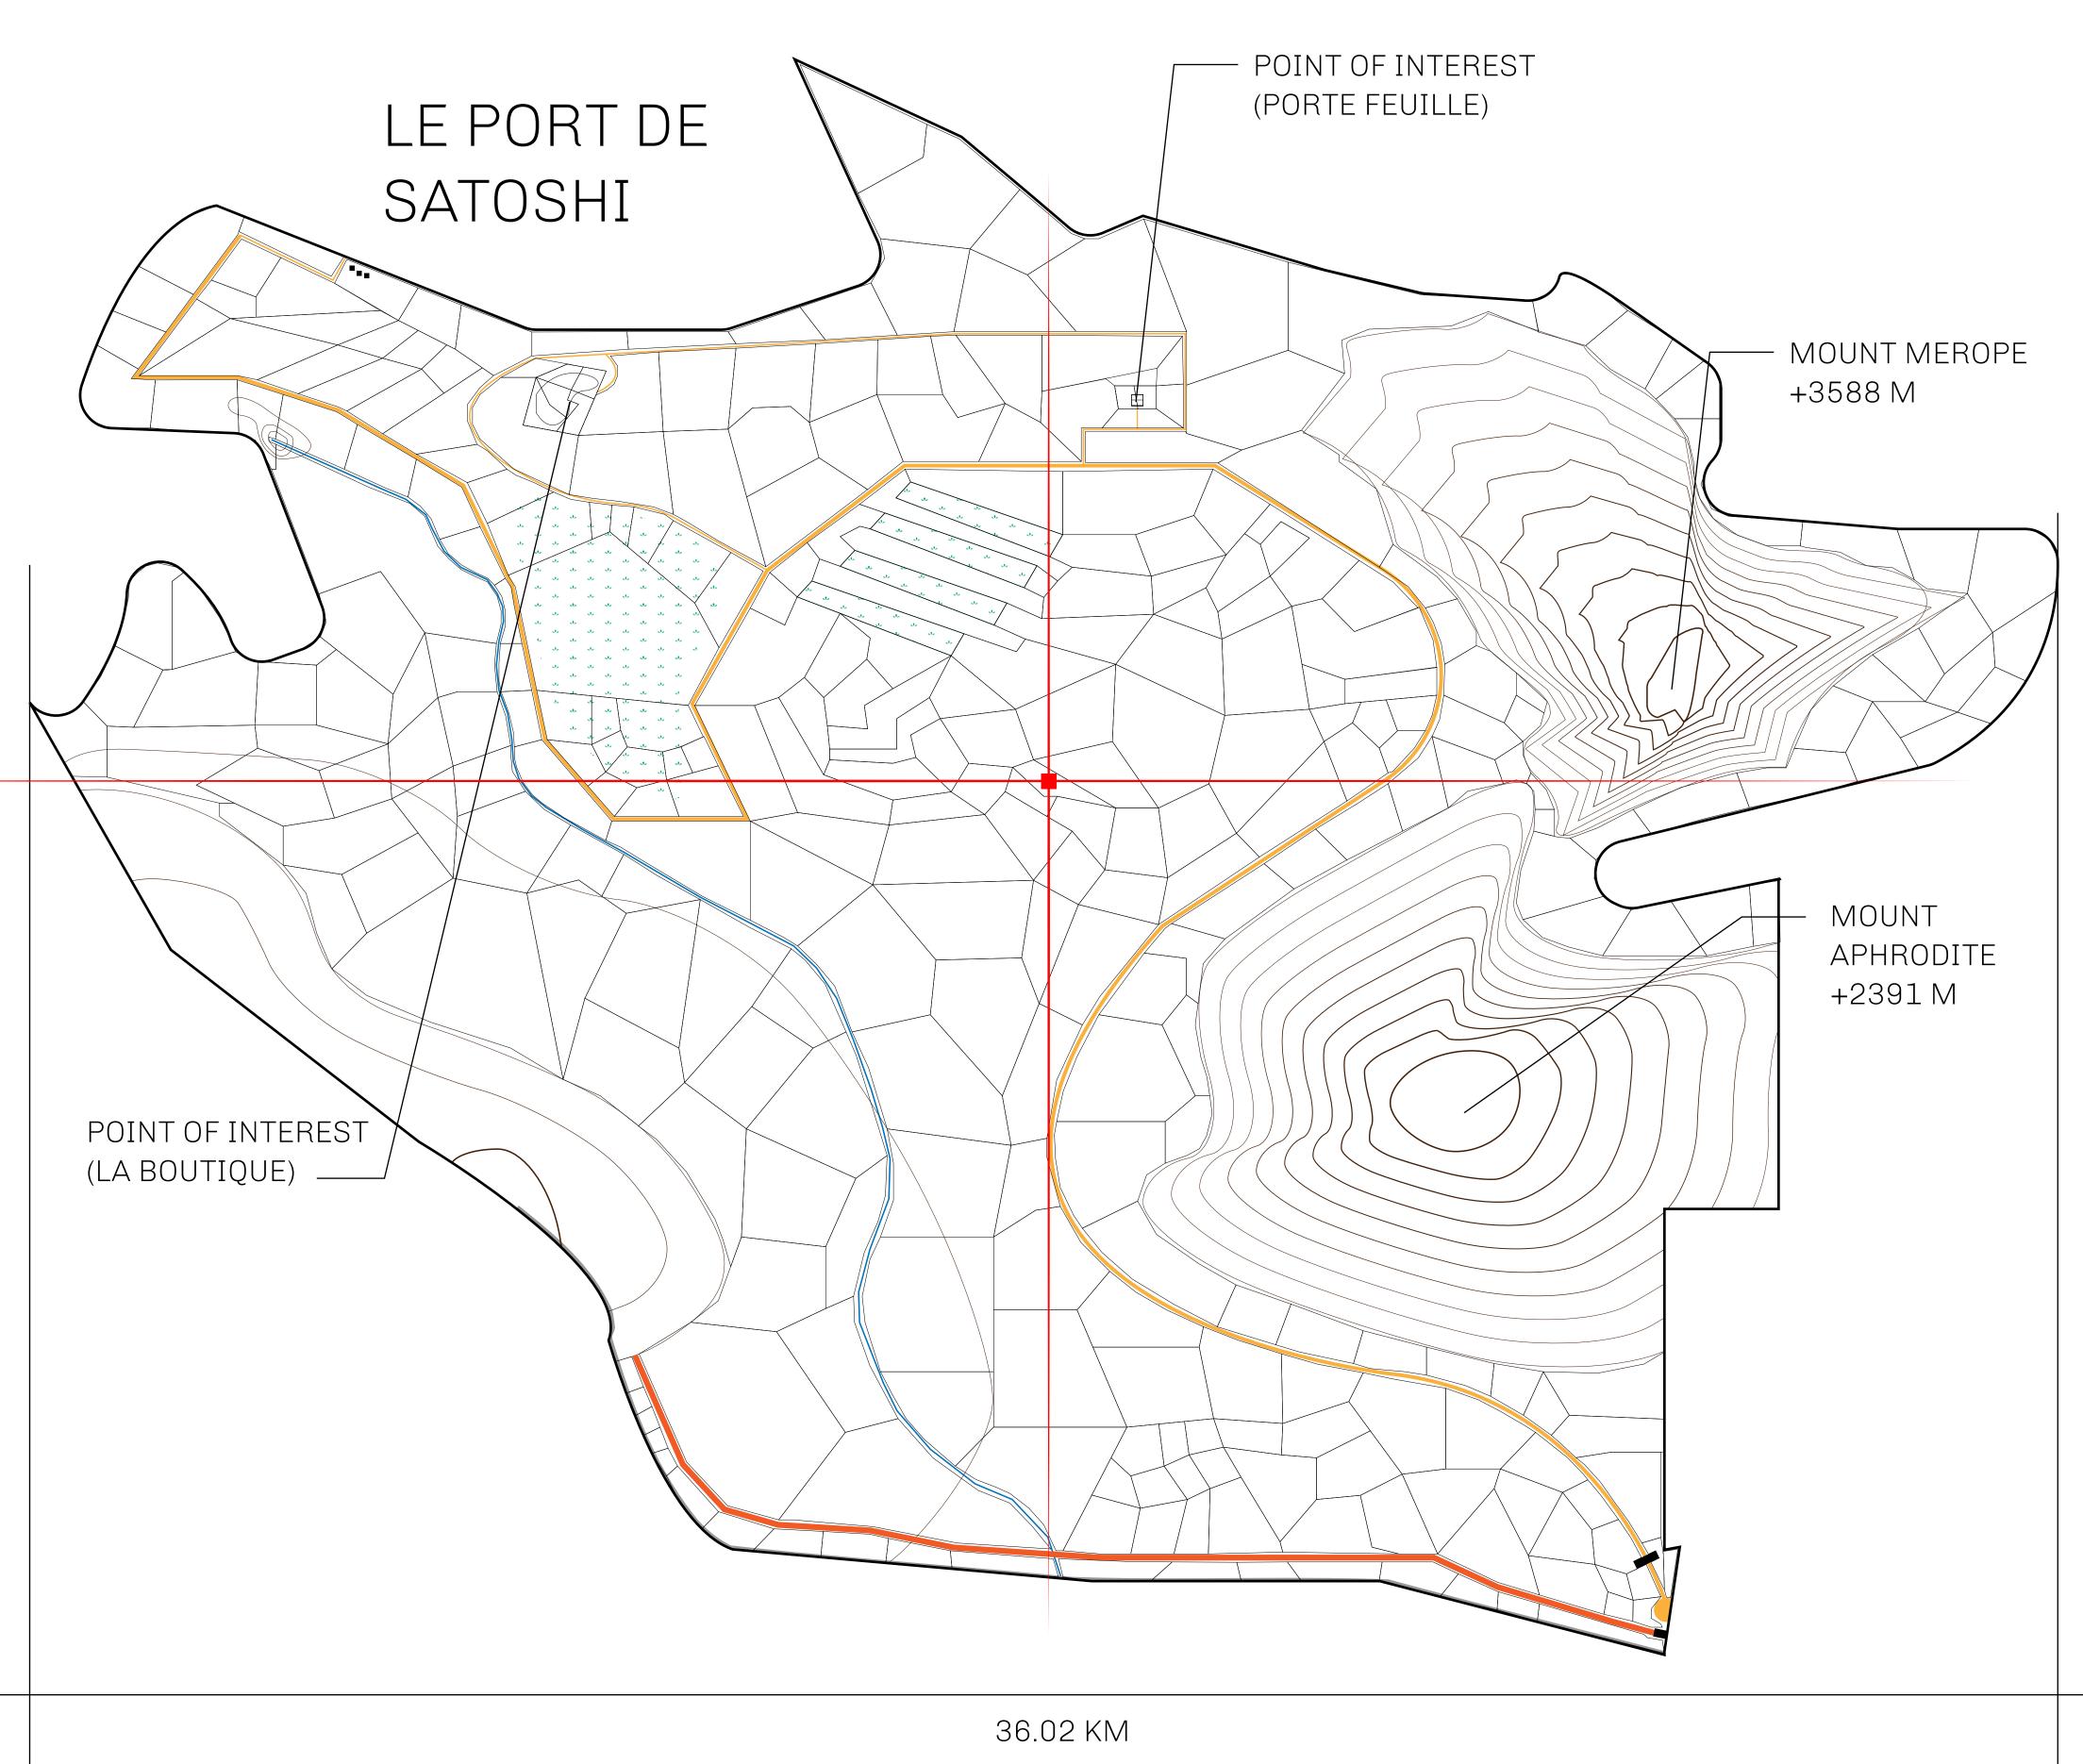

## GEOGRAPHY

COASTLINE 131 KM (81.40 MILES)

BORDERS OCEAN, THE GREAT EMPIRE, X BY SL

HIGHEST POINT MOUNT MEROPE +3588 M
LOWEST POINT THE PORT OF SATOSHI 0 M

PLOTS 331 SCALE 1:50000

Type W-SL: Share of 1% of all LTT redeemed based on number of NFT Stories minted;

**Mint 4 NFT Stories** 

PLOT S130

PLOT S131 BOUNDARY: 4.07 KM

PLOT S134

PLOT S132