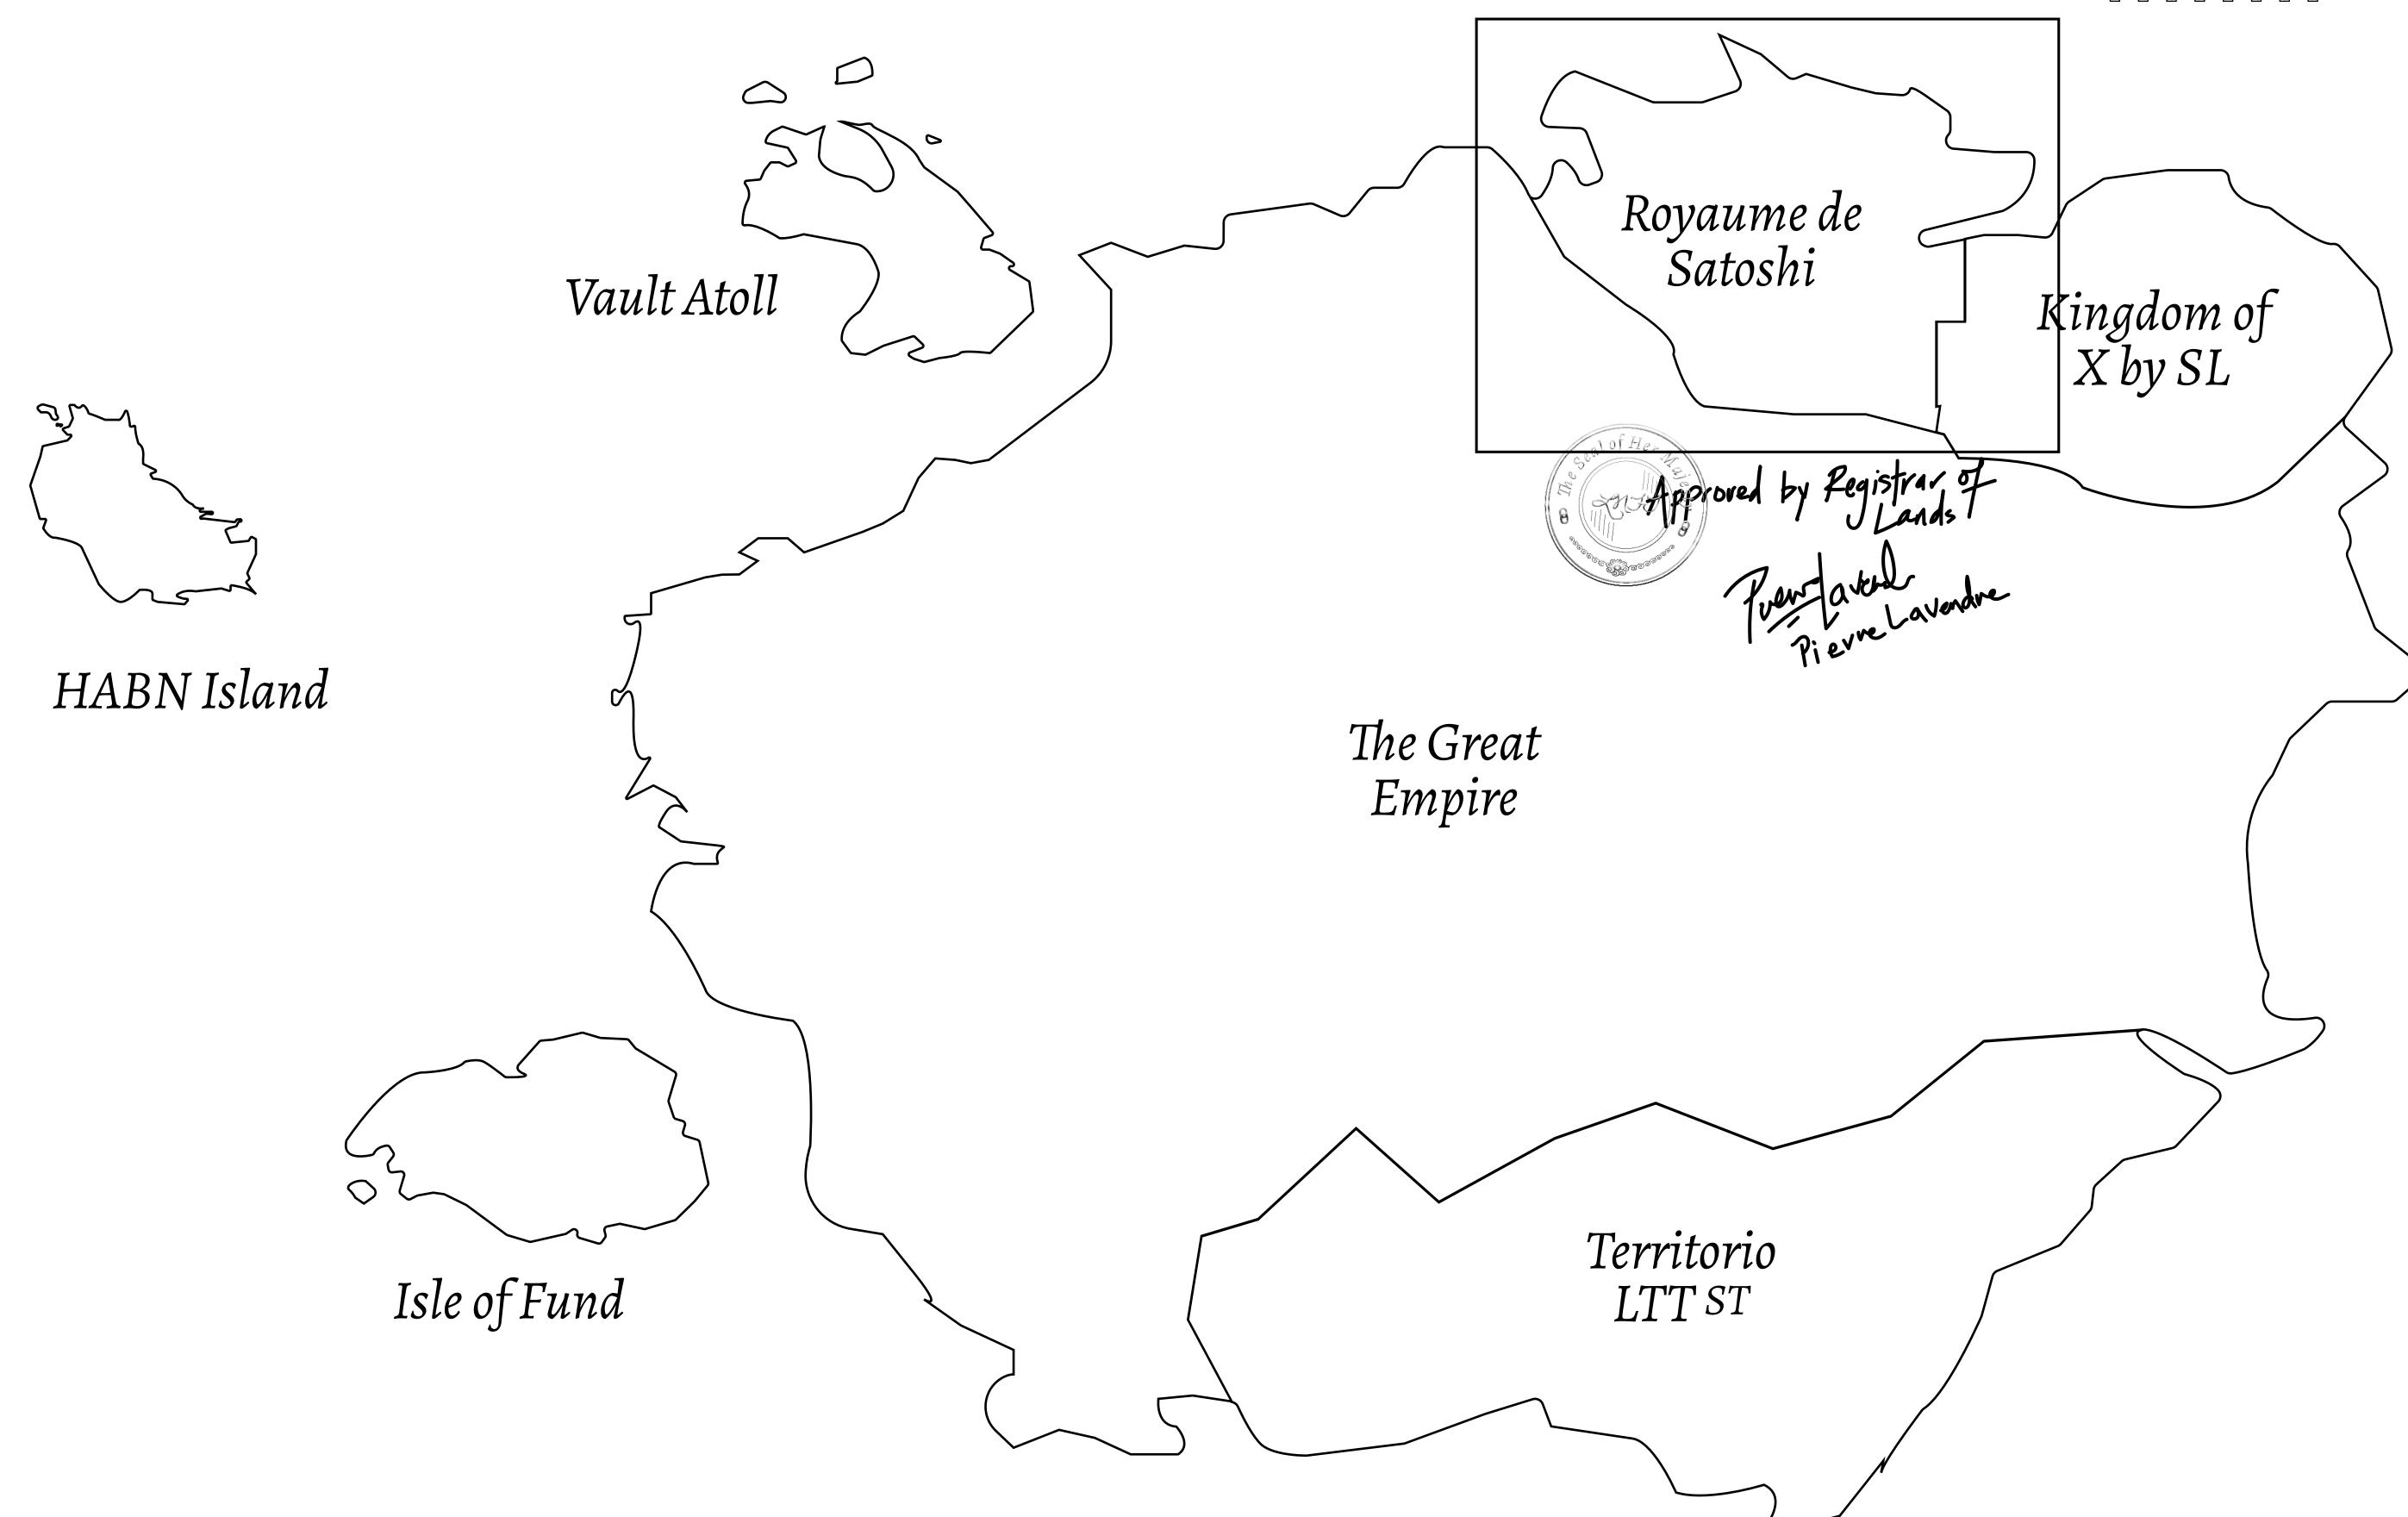

## GEOGRAPHY

COASTLINE 131 KM (81.40 MILES)

BORDERS OCEAN, THE GREAT EMPIRE, X BY SL

HIGHEST POINT MOUNT MEROPE +3588 M
LOWEST POINT THE PORT OF SATOSHI 0 M

PLOTS 331 SCALE 1:50000

## H.M. LNFT Land Registry

S131-221121

TITLE NUMBER

ADMINISTRATIVE AREA

ROYAUME DE SATOSHI

ISSUED 22 November 2021

SCALE **1/50000** 

OWNER ENTITLEMENT

Type W-SL: Share of 1% of all LTT redeemed based on number of NFT Stories minted;

**Mint 4 NFT Stories** 

PLOT S130

PLOT S131 BOUNDARY: 4.07 KM

PLOT S134

PLOT S132