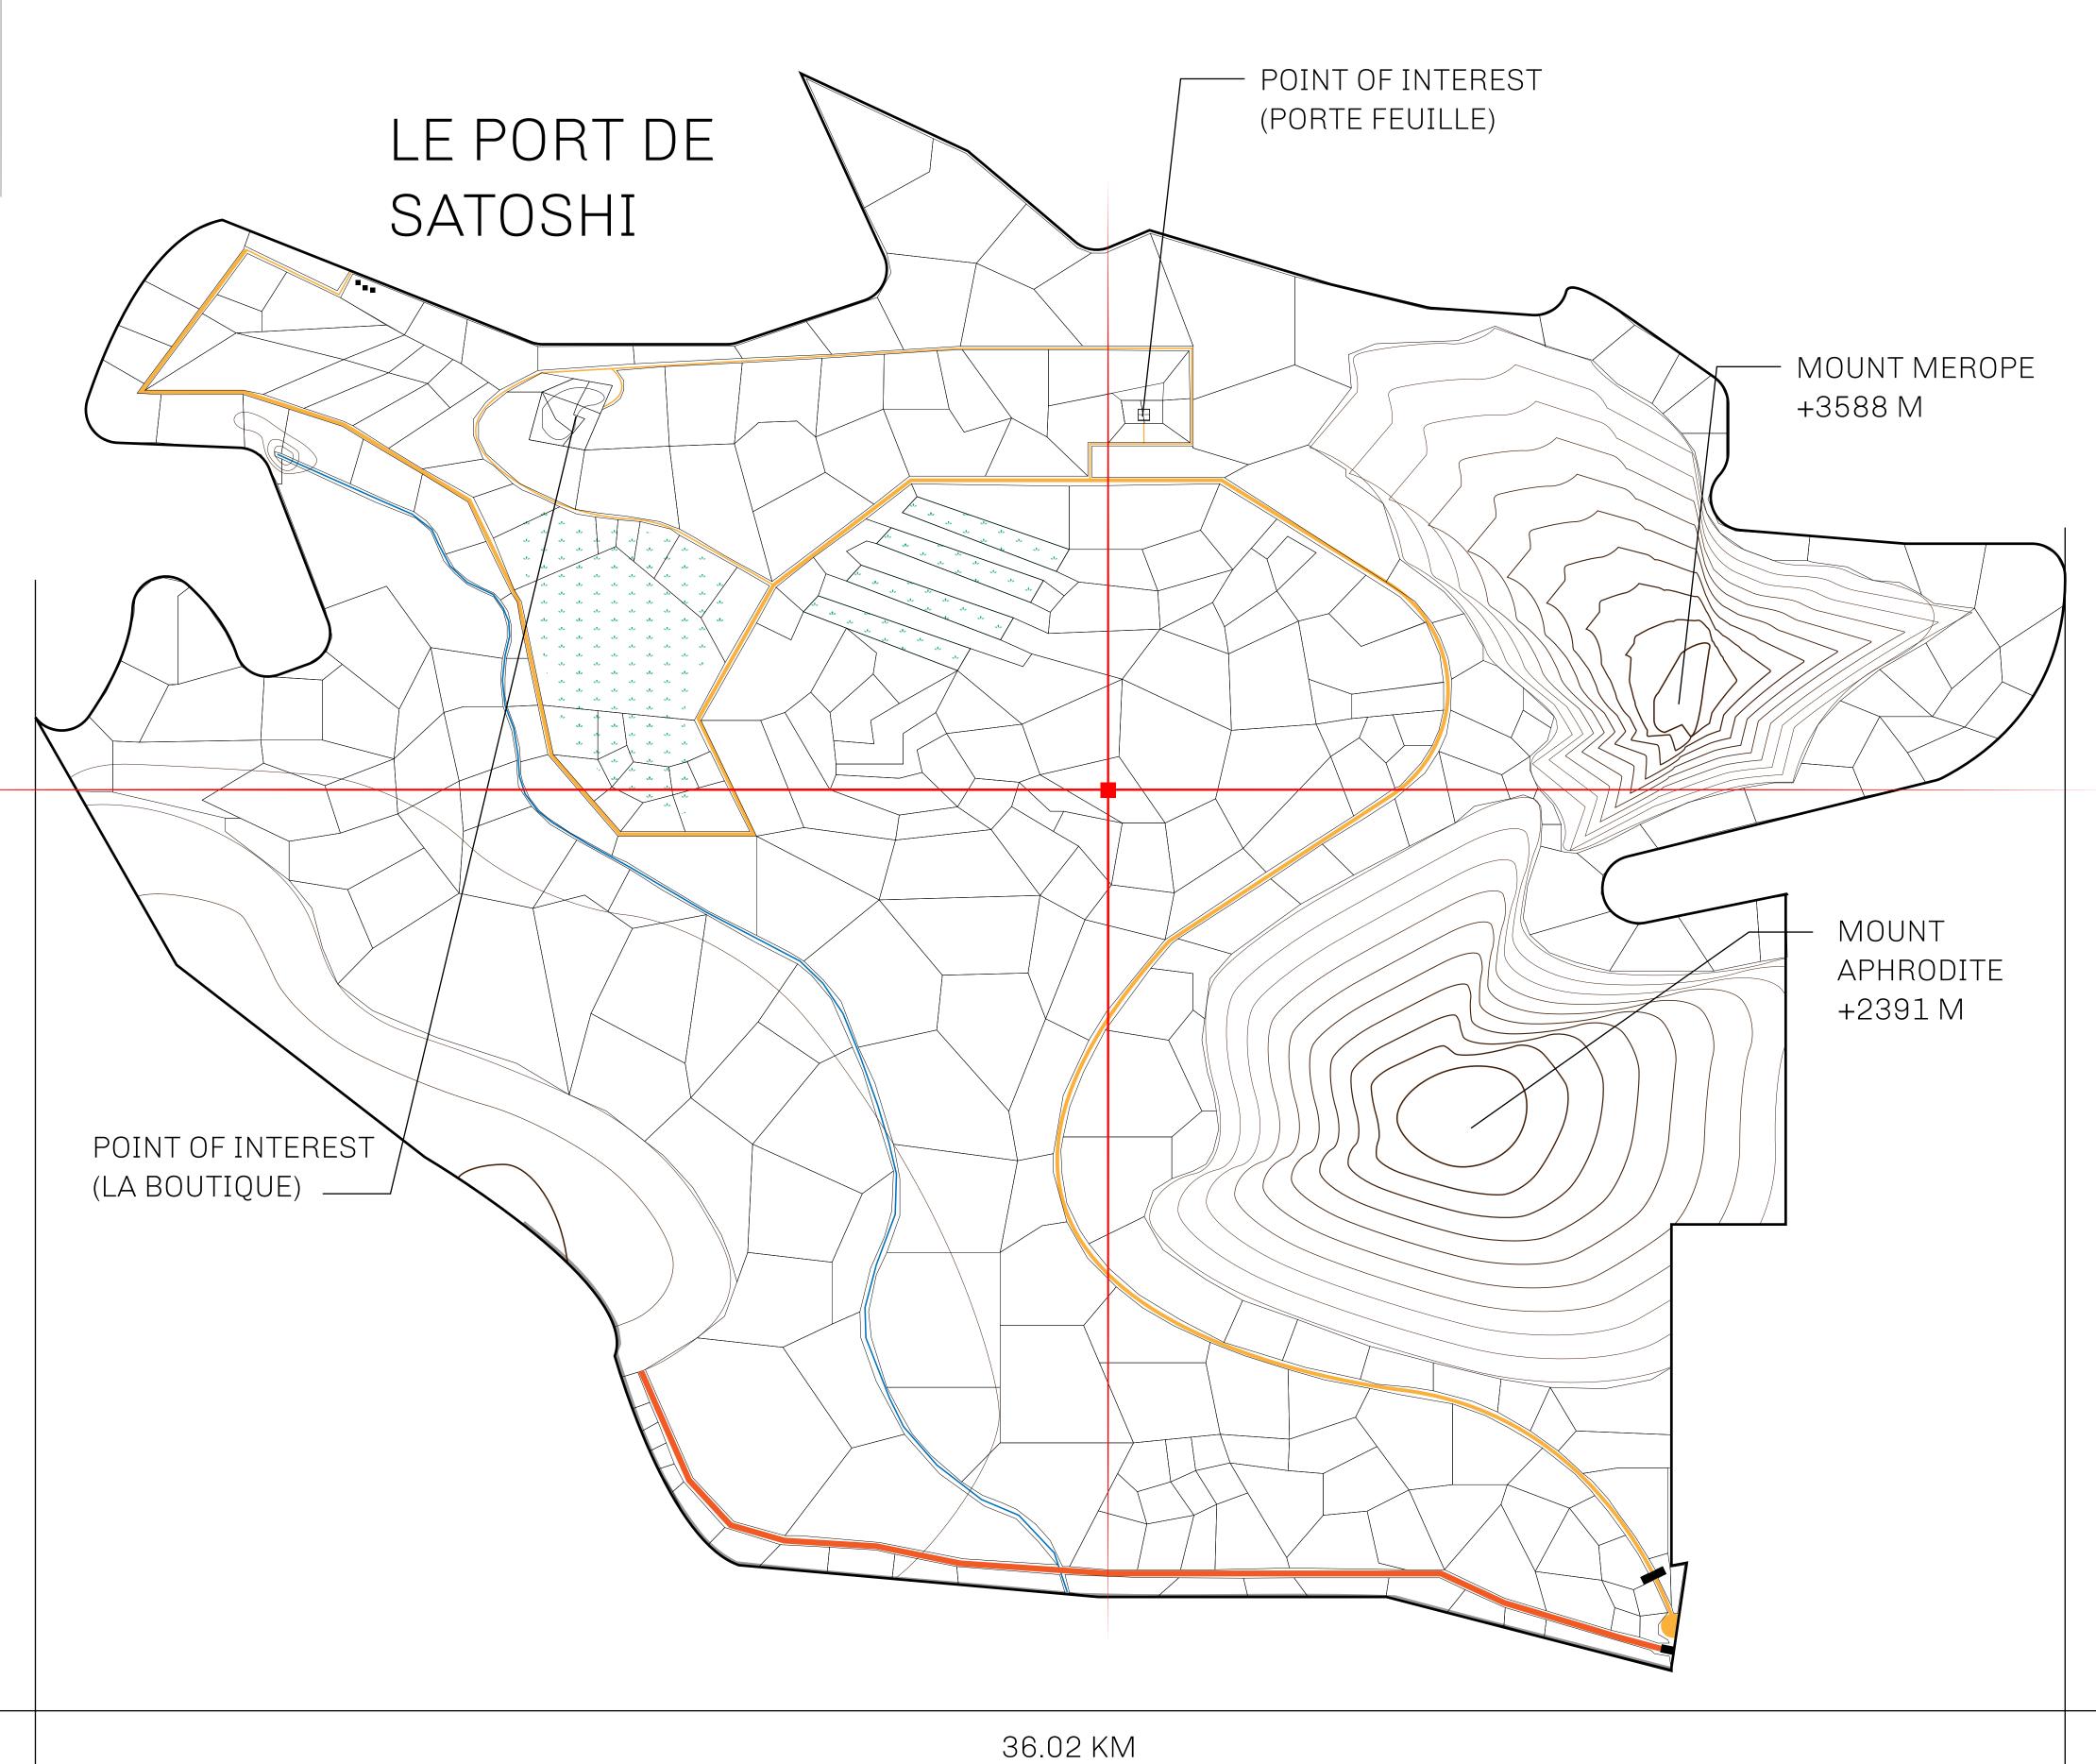

## GEOGRAPHY

COASTLINE 131 KM (81.40 MILES)

BORDERS OCEAN, THE GREAT EMPIRE, X BY SL

HIGHEST POINT MOUNT MEROPE +3588 M
LOWEST POINT THE PORT OF SATOSHI 0 M

PLOTS 331 SCALE 1:50000

| H.M. LNFT Land Registry |                                              | TITLE NUMBER |                    |            |                 |
|-------------------------|----------------------------------------------|--------------|--------------------|------------|-----------------|
|                         |                                              | S130-221121  |                    |            |                 |
| ADMINISTRATIVE AREA     | ROYAUME DE SATOSHI                           | ISSUED       | 22 November 2021   | BJ.        | SCALE 1/50000   |
| OWNER ENTITLEMENT       | Type W-SL: Share of 1% of Mint 4 NFT Stories | all LTT red  | eemed based on num | ber of NFT | Stories minted; |

PLOT S130 BOUNDARY: 5.25 KM PLOT S131 134 PLOT S132