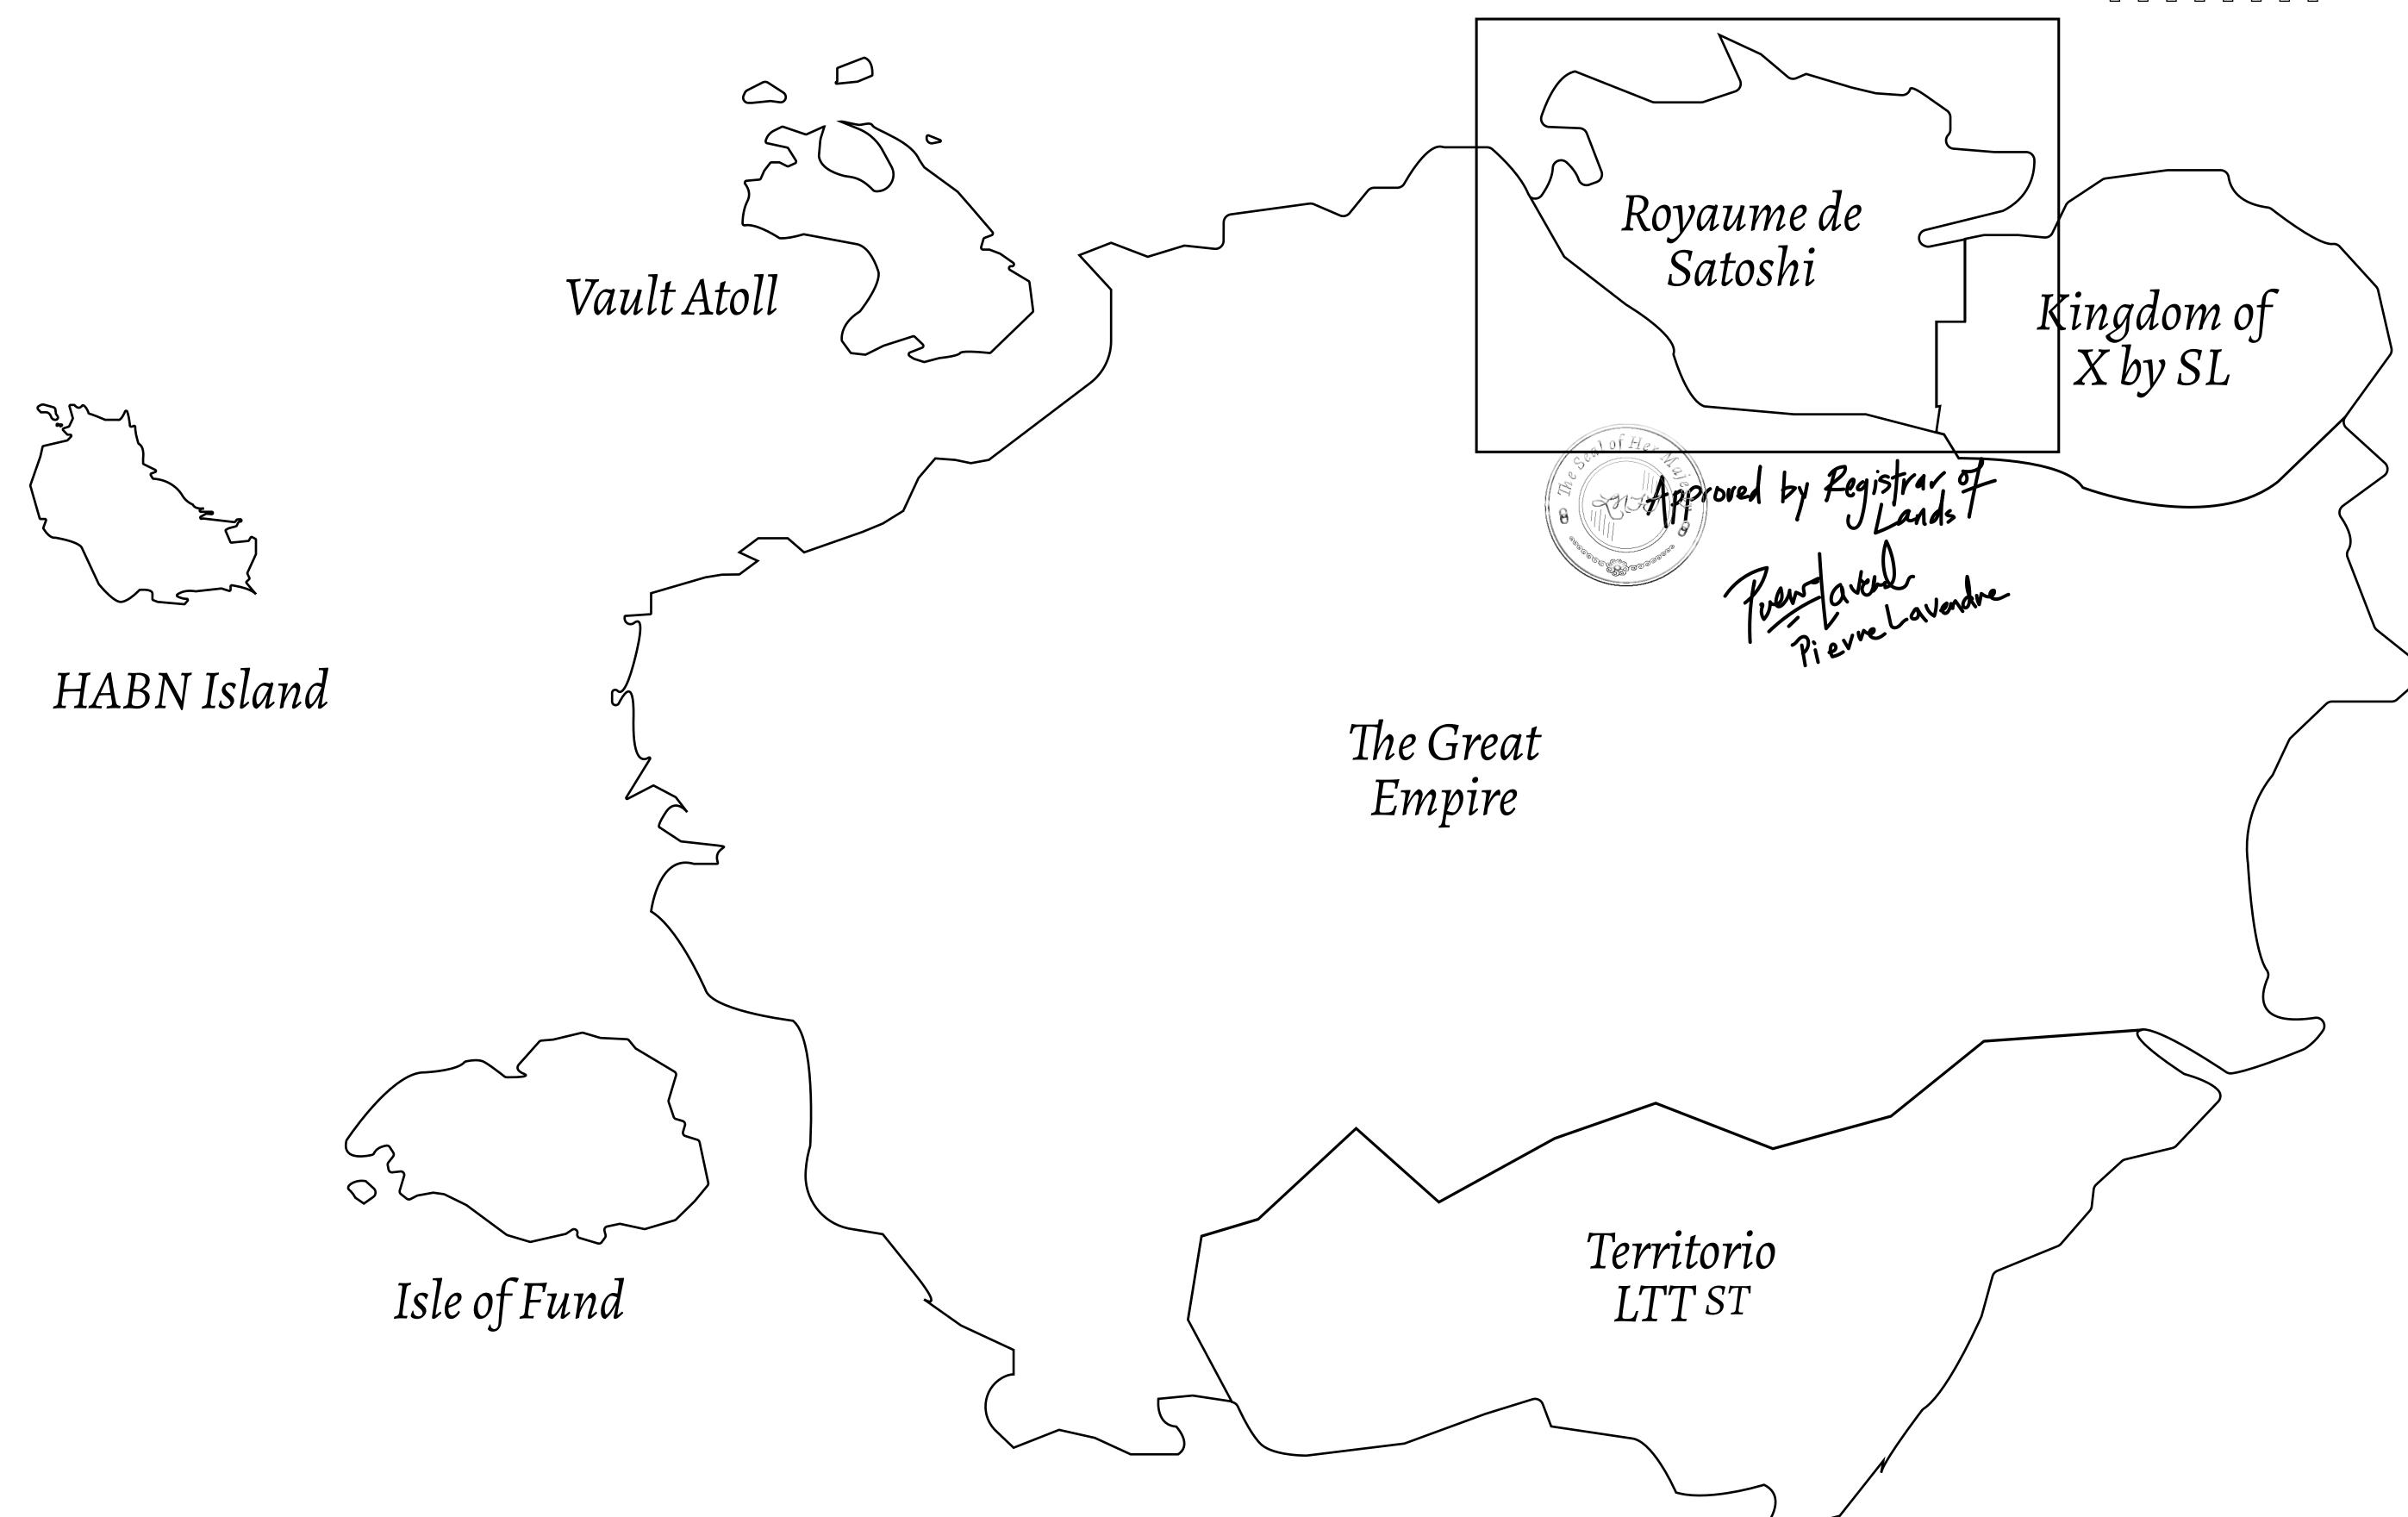

## GEOGRAPHY

COASTLINE 131 KM (81.40 MILES)

BORDERS OCEAN, THE GREAT EMPIRE, X BY SL

HIGHEST POINT MOUNT MEROPE +3588 M
LOWEST POINT THE PORT OF SATOSHI 0 M

PLOTS 331 SCALE 1:50000

| H.M. LNFT Land Registry |                                              | TITLE NUMBER |                    |            |                 |
|-------------------------|----------------------------------------------|--------------|--------------------|------------|-----------------|
|                         |                                              | S130-221121  |                    |            |                 |
| ADMINISTRATIVE AREA     | ROYAUME DE SATOSHI                           | ISSUED       | 22 November 2021   | BJ.        | SCALE 1/50000   |
| OWNER ENTITLEMENT       | Type W-SL: Share of 1% of Mint 4 NFT Stories | all LTT red  | eemed based on num | ber of NFT | Stories minted; |

PLOT S130 BOUNDARY: 5.25 KM PLOT S131 134 PLOT S132