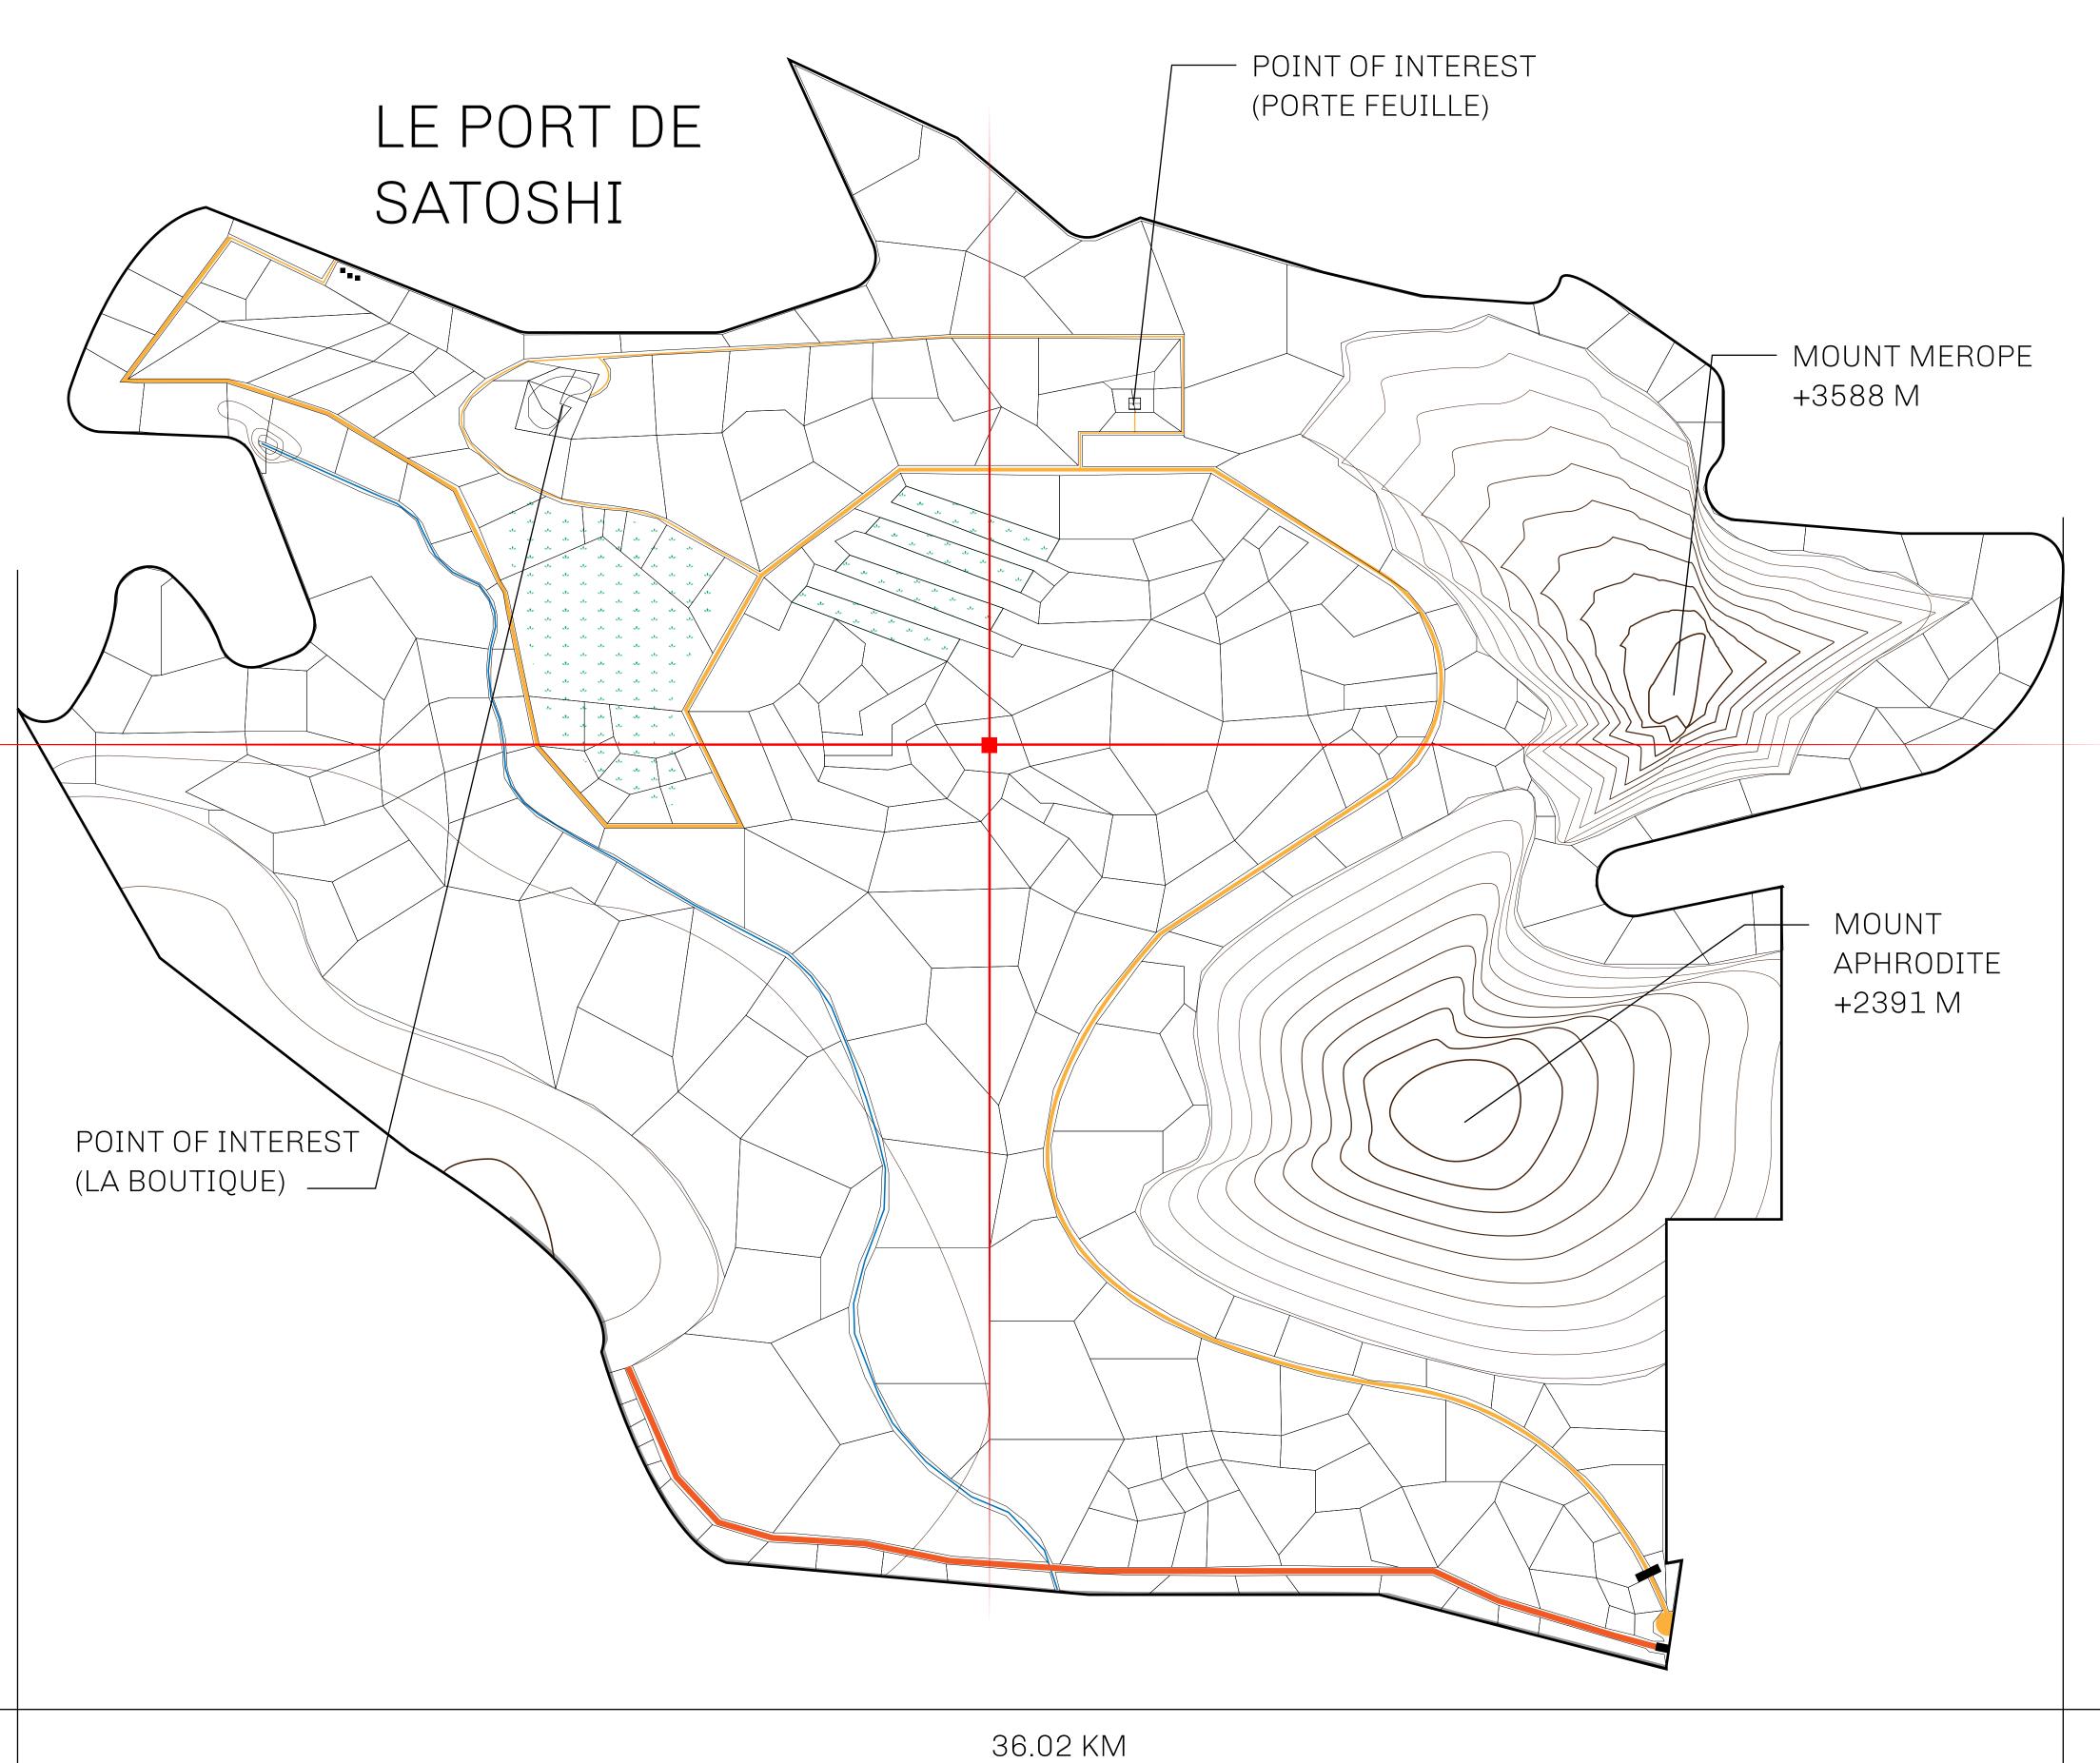

## GEOGRAPHY

COASTLINE 131 KM (81.40 MILES)

BORDERS OCEAN, THE GREAT EMPIRE, X BY SL

HIGHEST POINT MOUNT MEROPE +3588 M
LOWEST POINT THE PORT OF SATOSHI 0 M

PLOTS 331 SCALE 1:50000