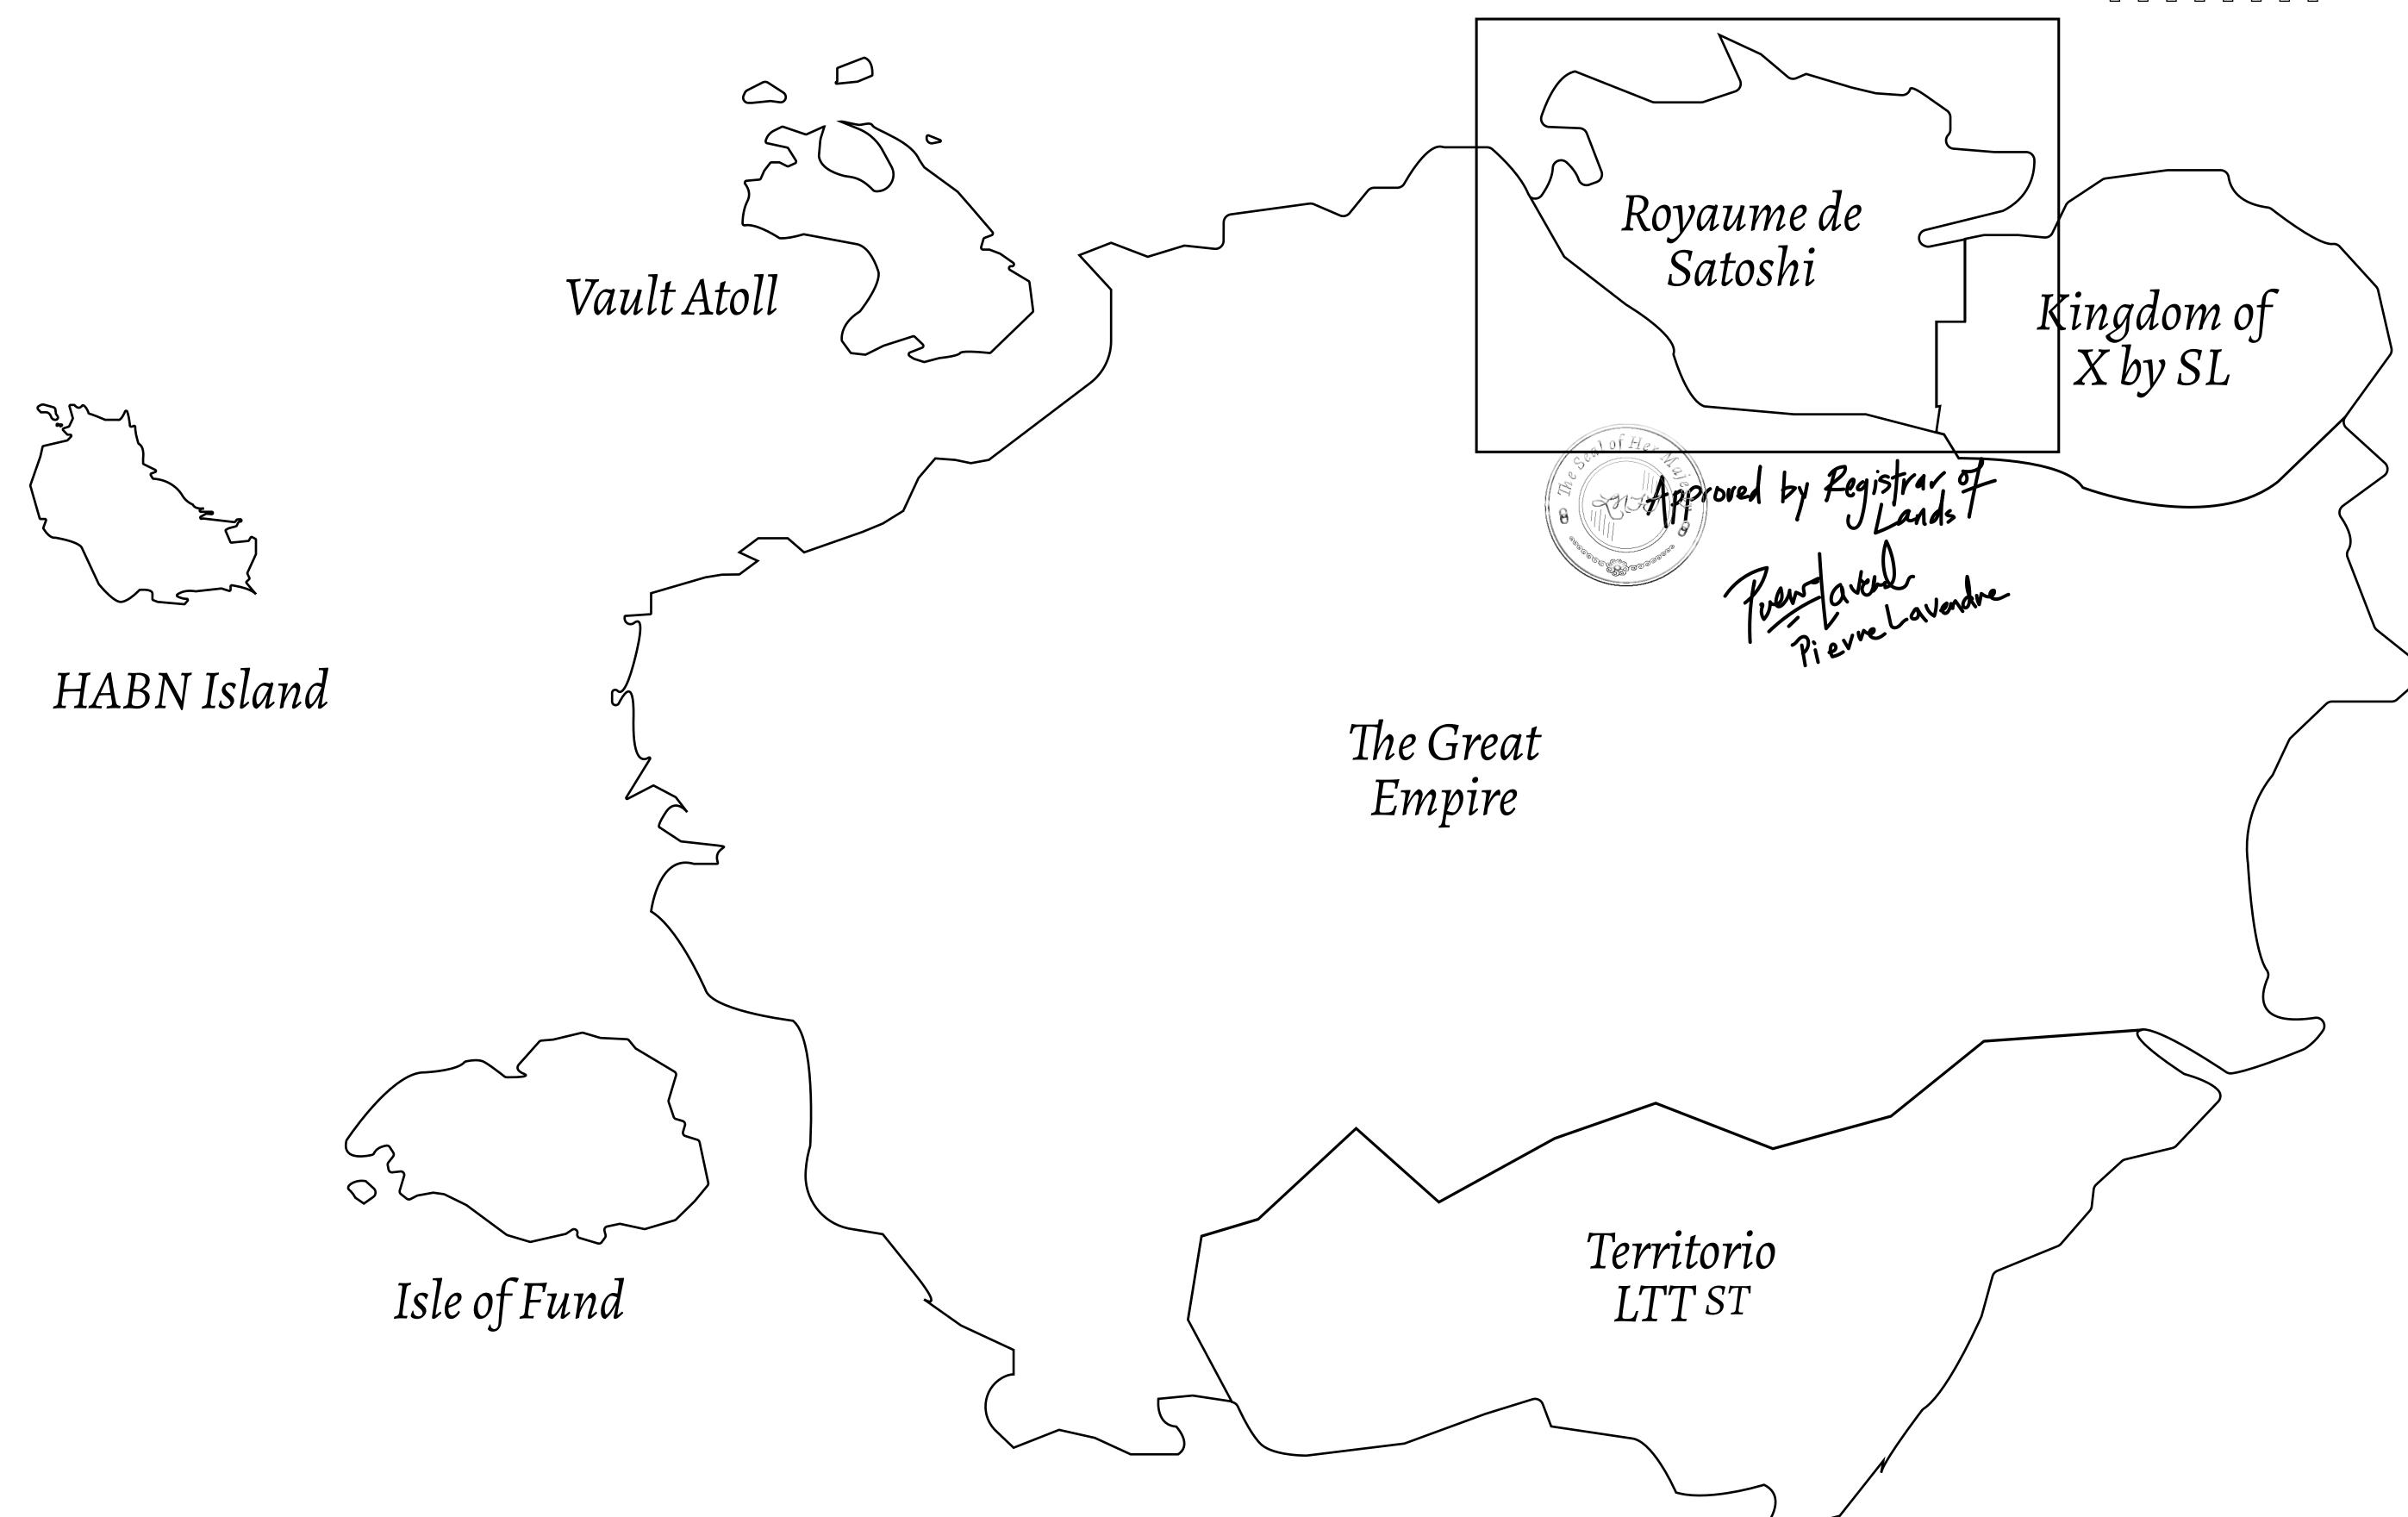

## GEOGRAPHY

COASTLINE 131 KM (81.40 MILES)

BORDERS OCEAN, THE GREAT EMPIRE, X BY SL

HIGHEST POINT MOUNT MEROPE +3588 M
LOWEST POINT THE PORT OF SATOSHI 0 M

PLOTS 331 SCALE 1:50000

## TITLE NUMBER H.M. LNFT Land Registry S129-221121 ISSUED 22 November 2021 SCALE **1/50000** ADMINISTRATIVE AREA ROYAUME DE SATOSHI

Type W-SL: Share of 1% of all LTT redeemed based on number of NFT Stories minted;