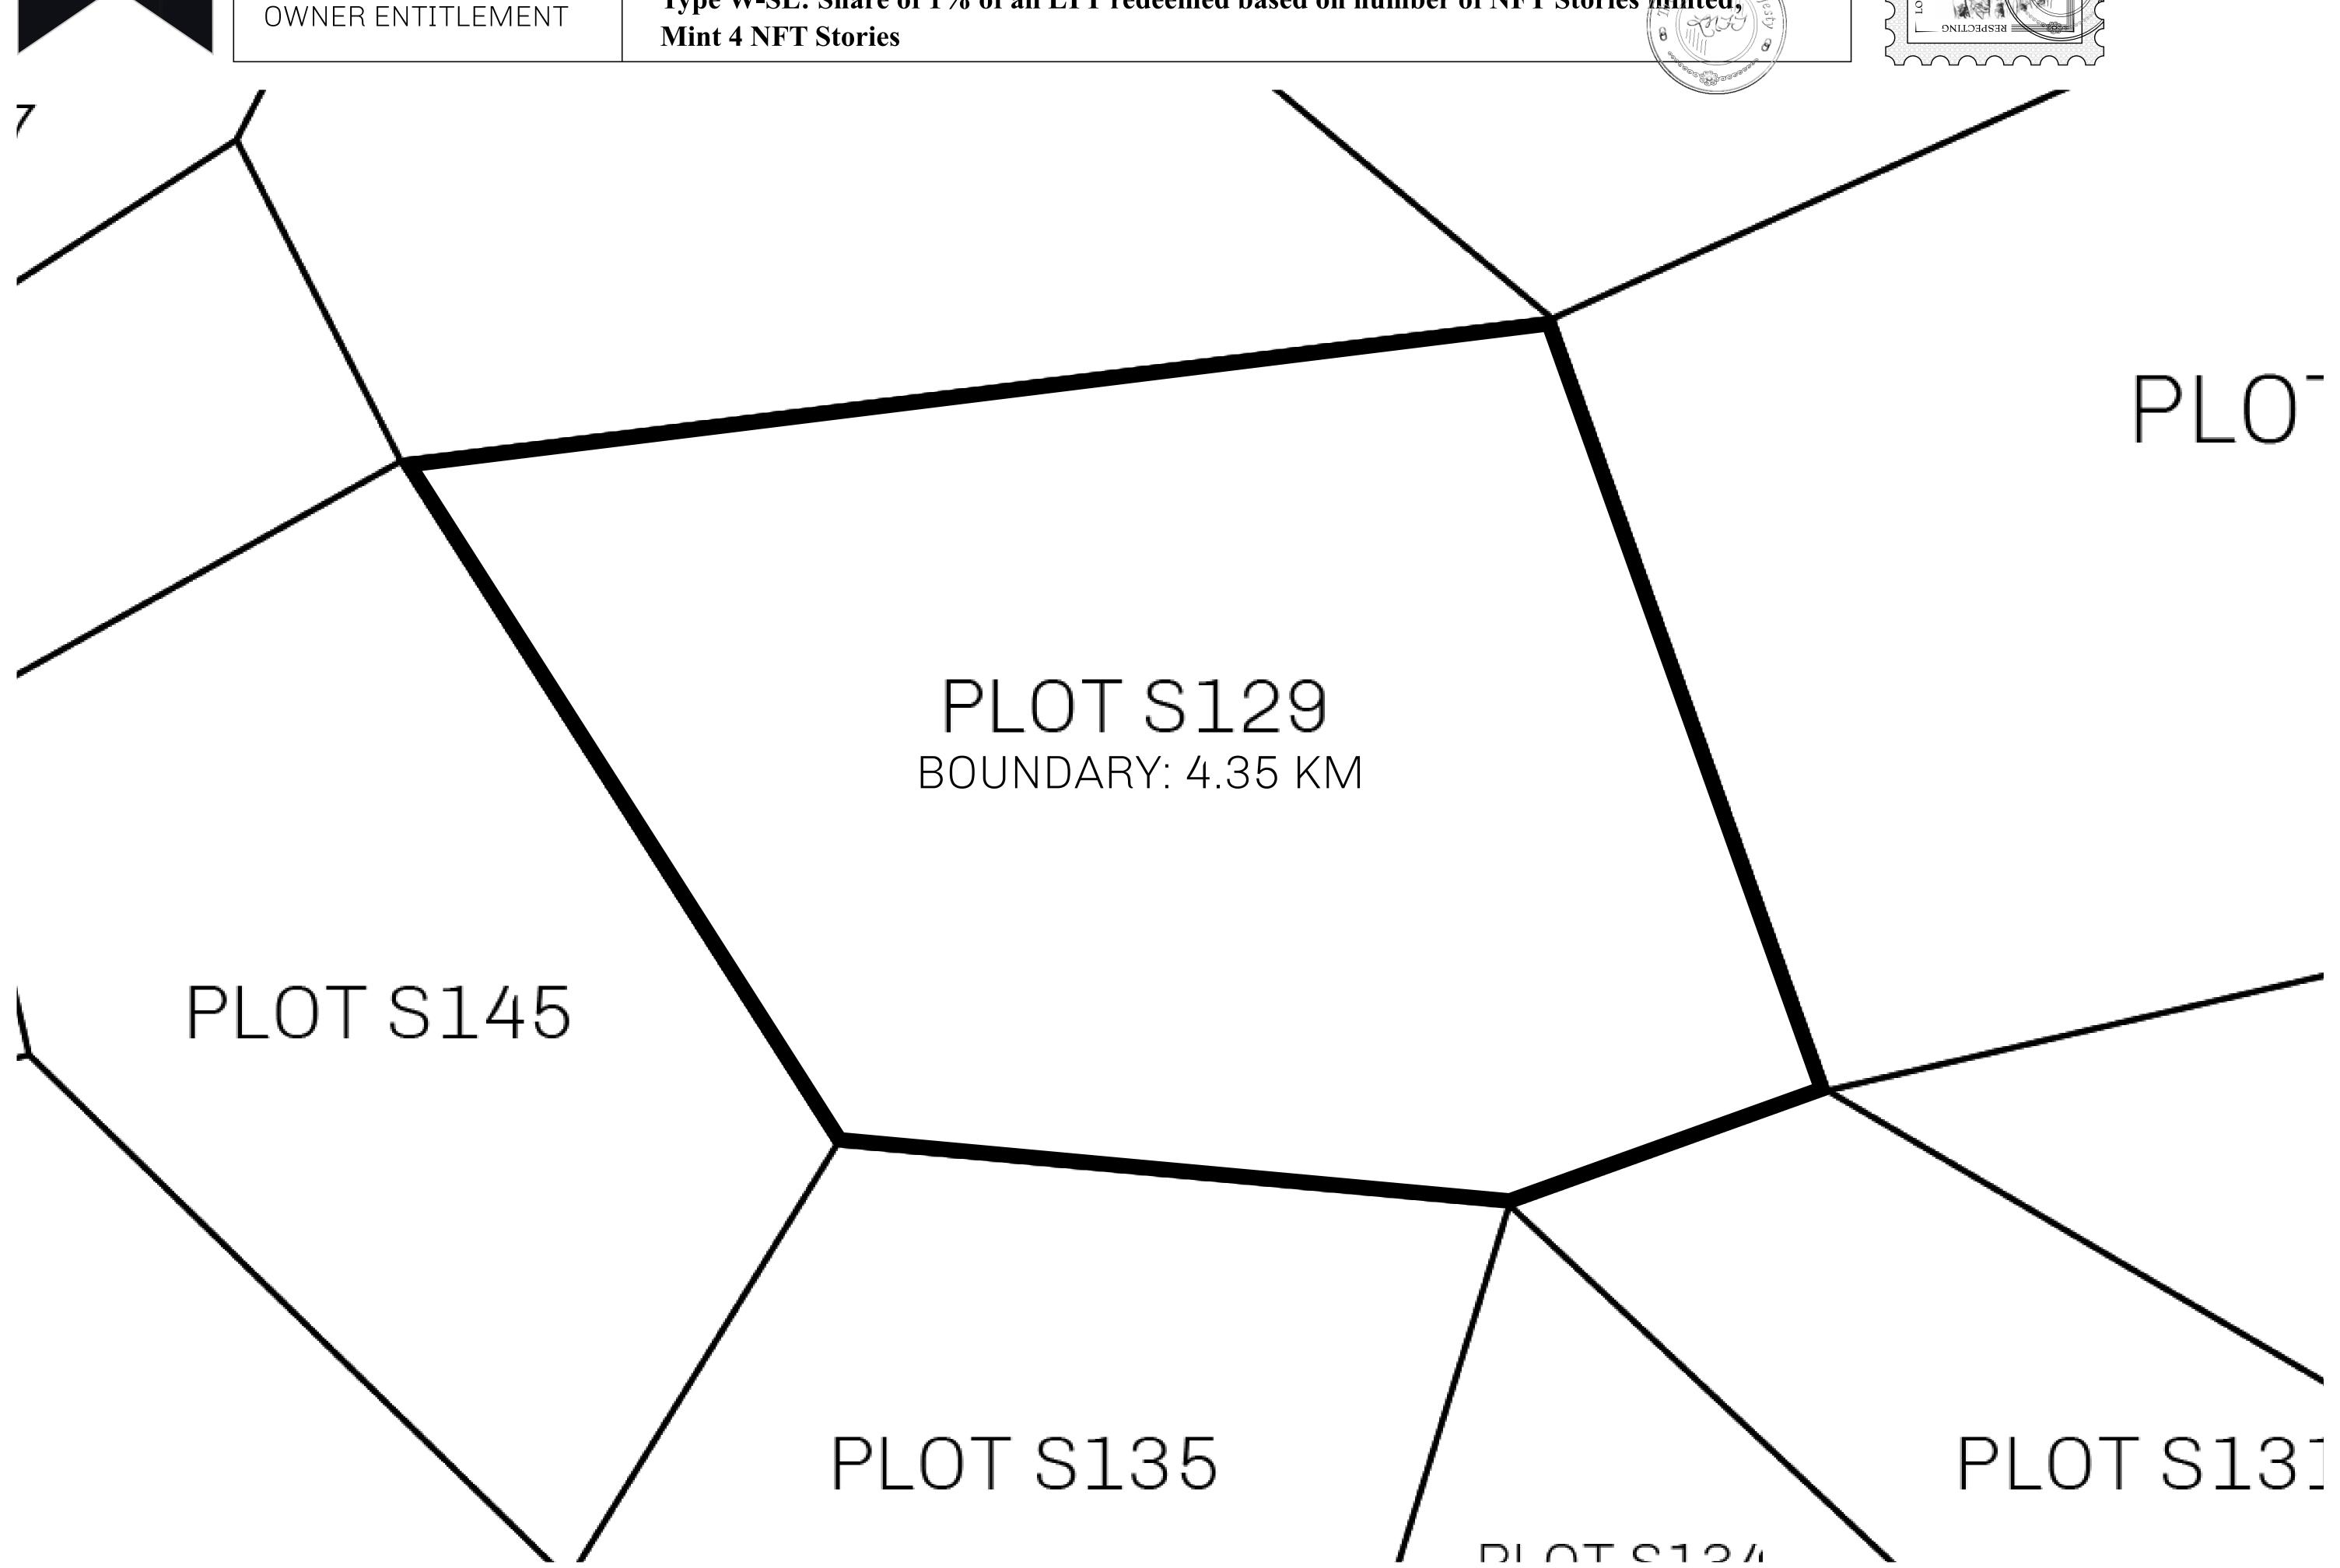

## LOOT NFT WORLD

PLOT S129-221121

## TITLE NUMBER H.M. LNFT Land Registry S129-221121 ISSUED 22 November 2021 SCALE **1/50000** ADMINISTRATIVE AREA ROYAUME DE SATOSHI

Type W-SL: Share of 1% of all LTT redeemed based on number of NFT Stories minted;