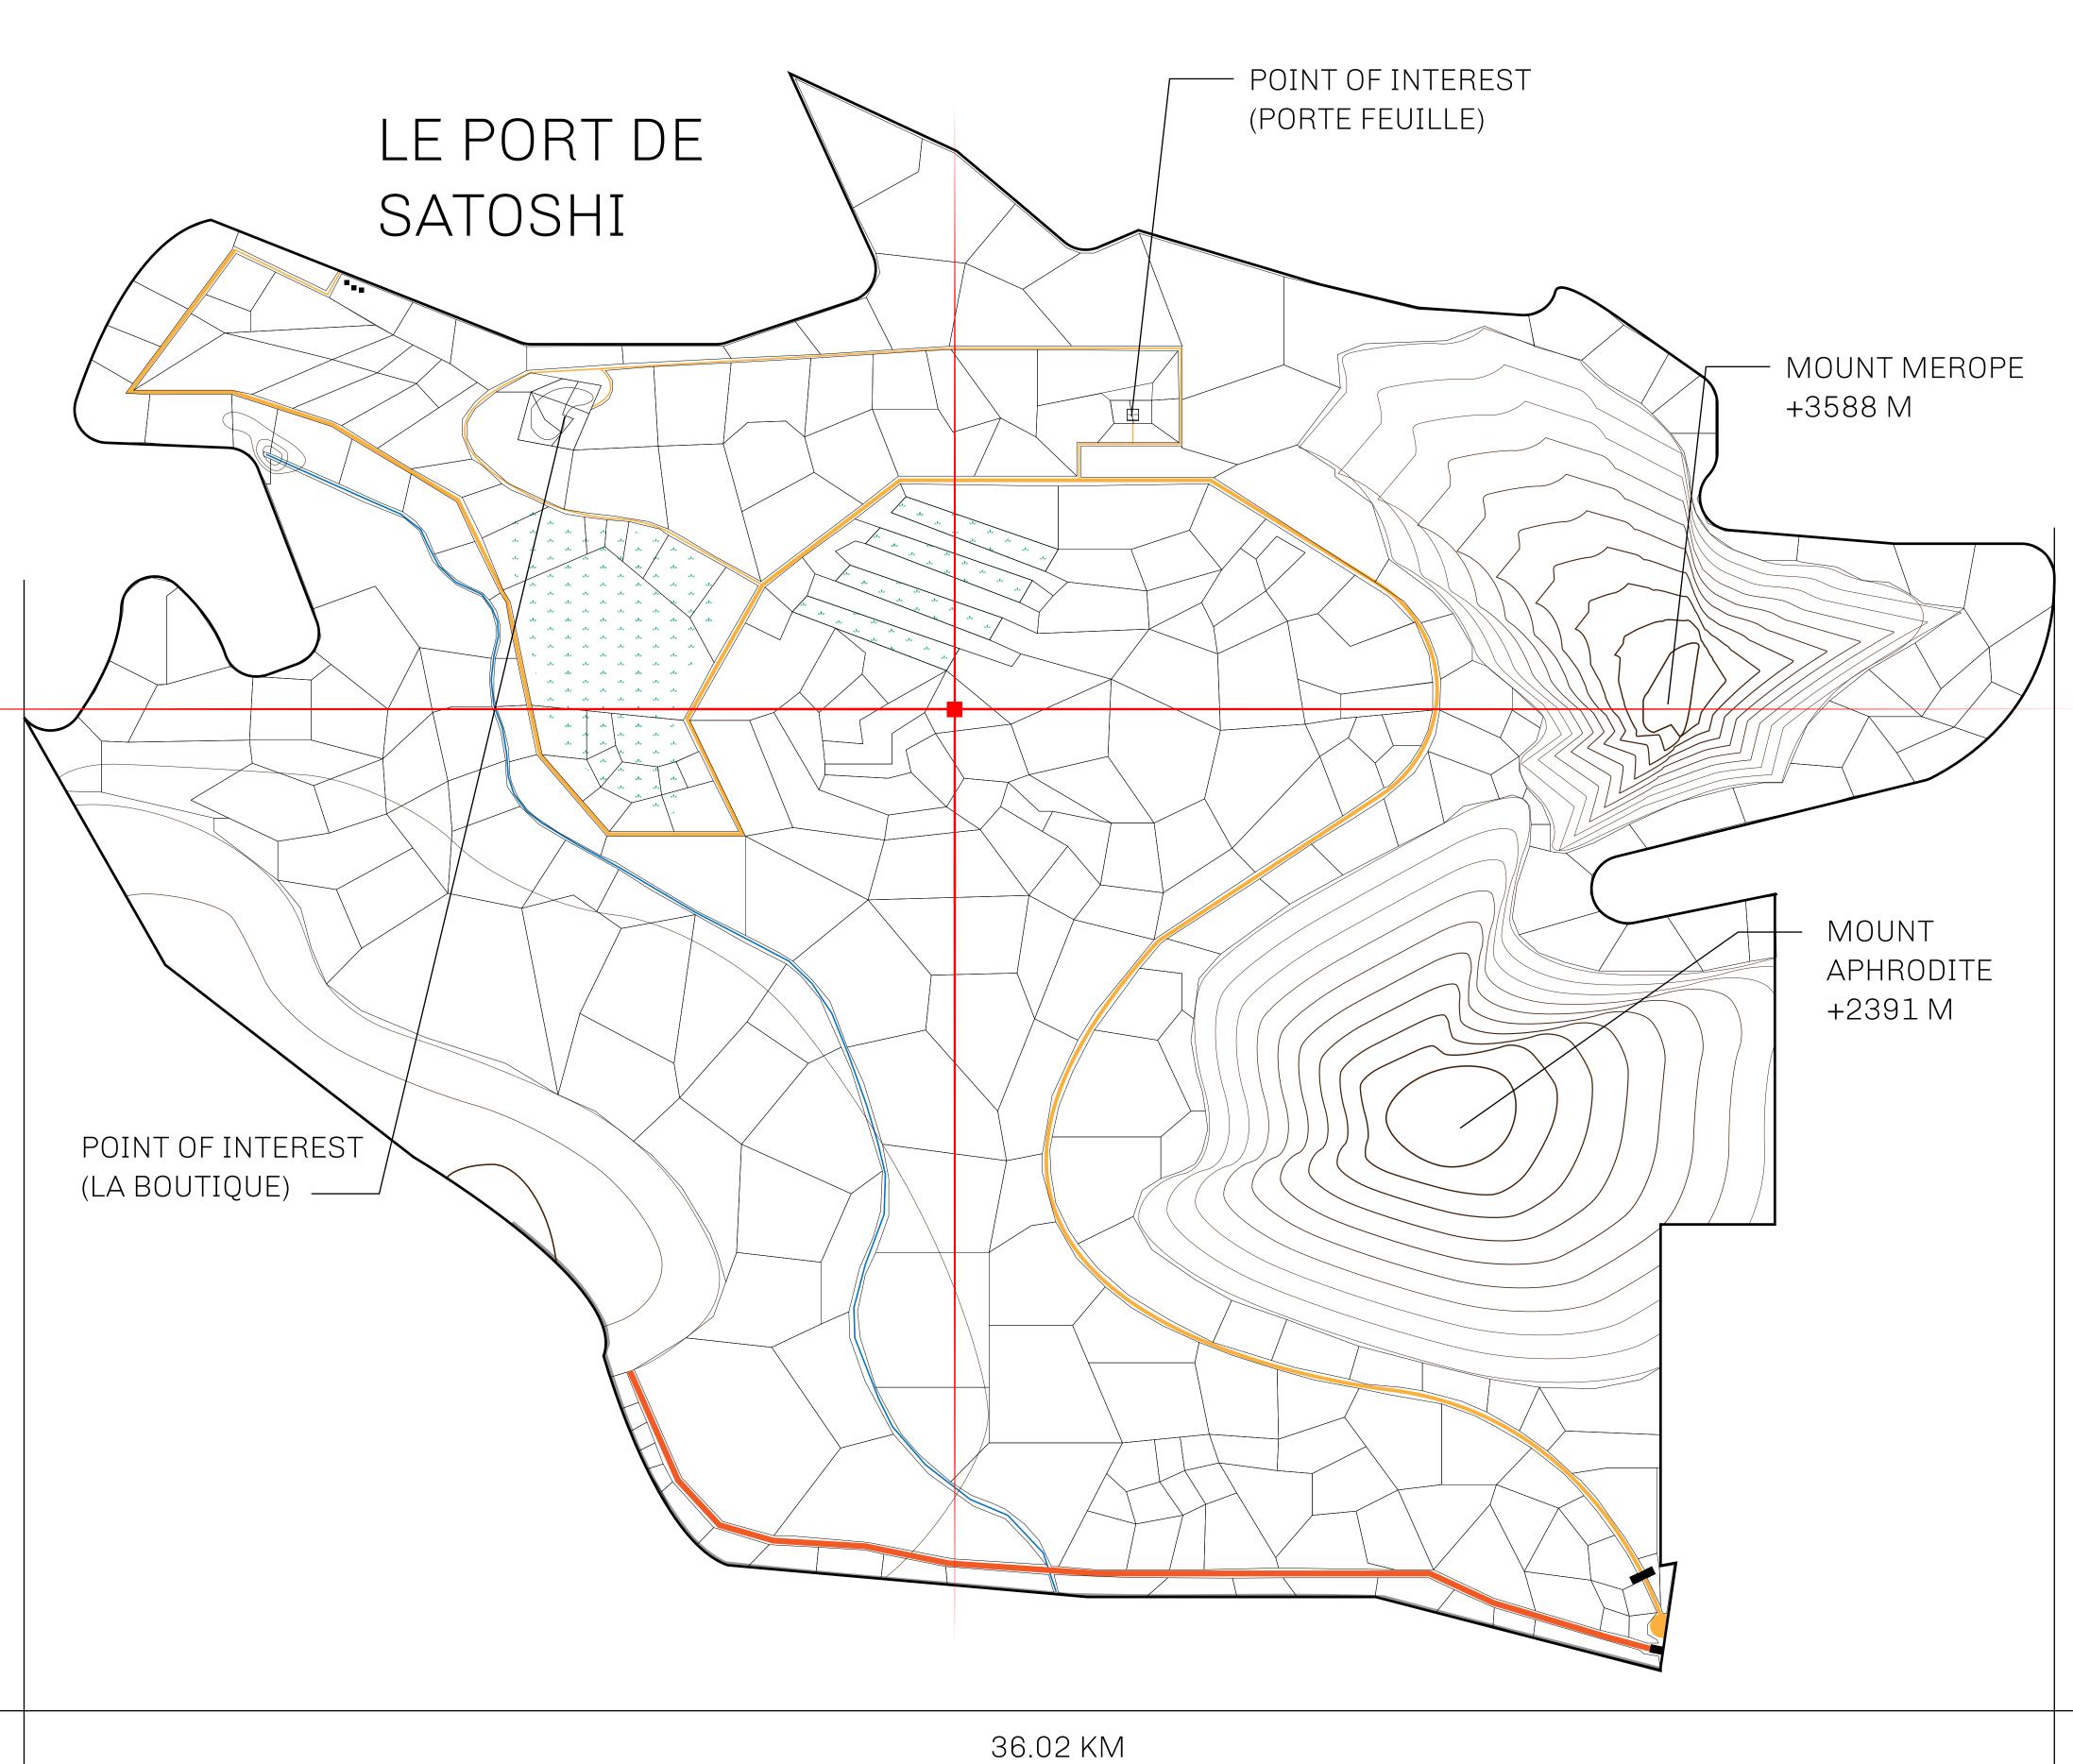

## LES SULTANS

A place of stunning beauty, Le Royaume is known for its exquisite shopping, parks, and grand boulevards. Satoshi's Lounge (the area of La Boutique and Porte Feuille) offers limited-edition and unique items only available for sale in LTT. Land, all sorts of embellishments, and widgets are sold exclusively here. All items are offered first on auction for 24 hours (with a reserve price), and if the reserve is not met, they are listed in a buy-it-now format (reserve price, plus 10%).

## GEOGRAPHY

COASTLINE 131 KM (81.40 MILES)

BORDERS OCEAN, THE GREAT EMPIRE, X BY SL

HIGHEST POINT MOUNT MEROPE +3588 M
LOWEST POINT THE PORT OF SATOSHI 0 M

PLOTS 331 SCALE 1:50000