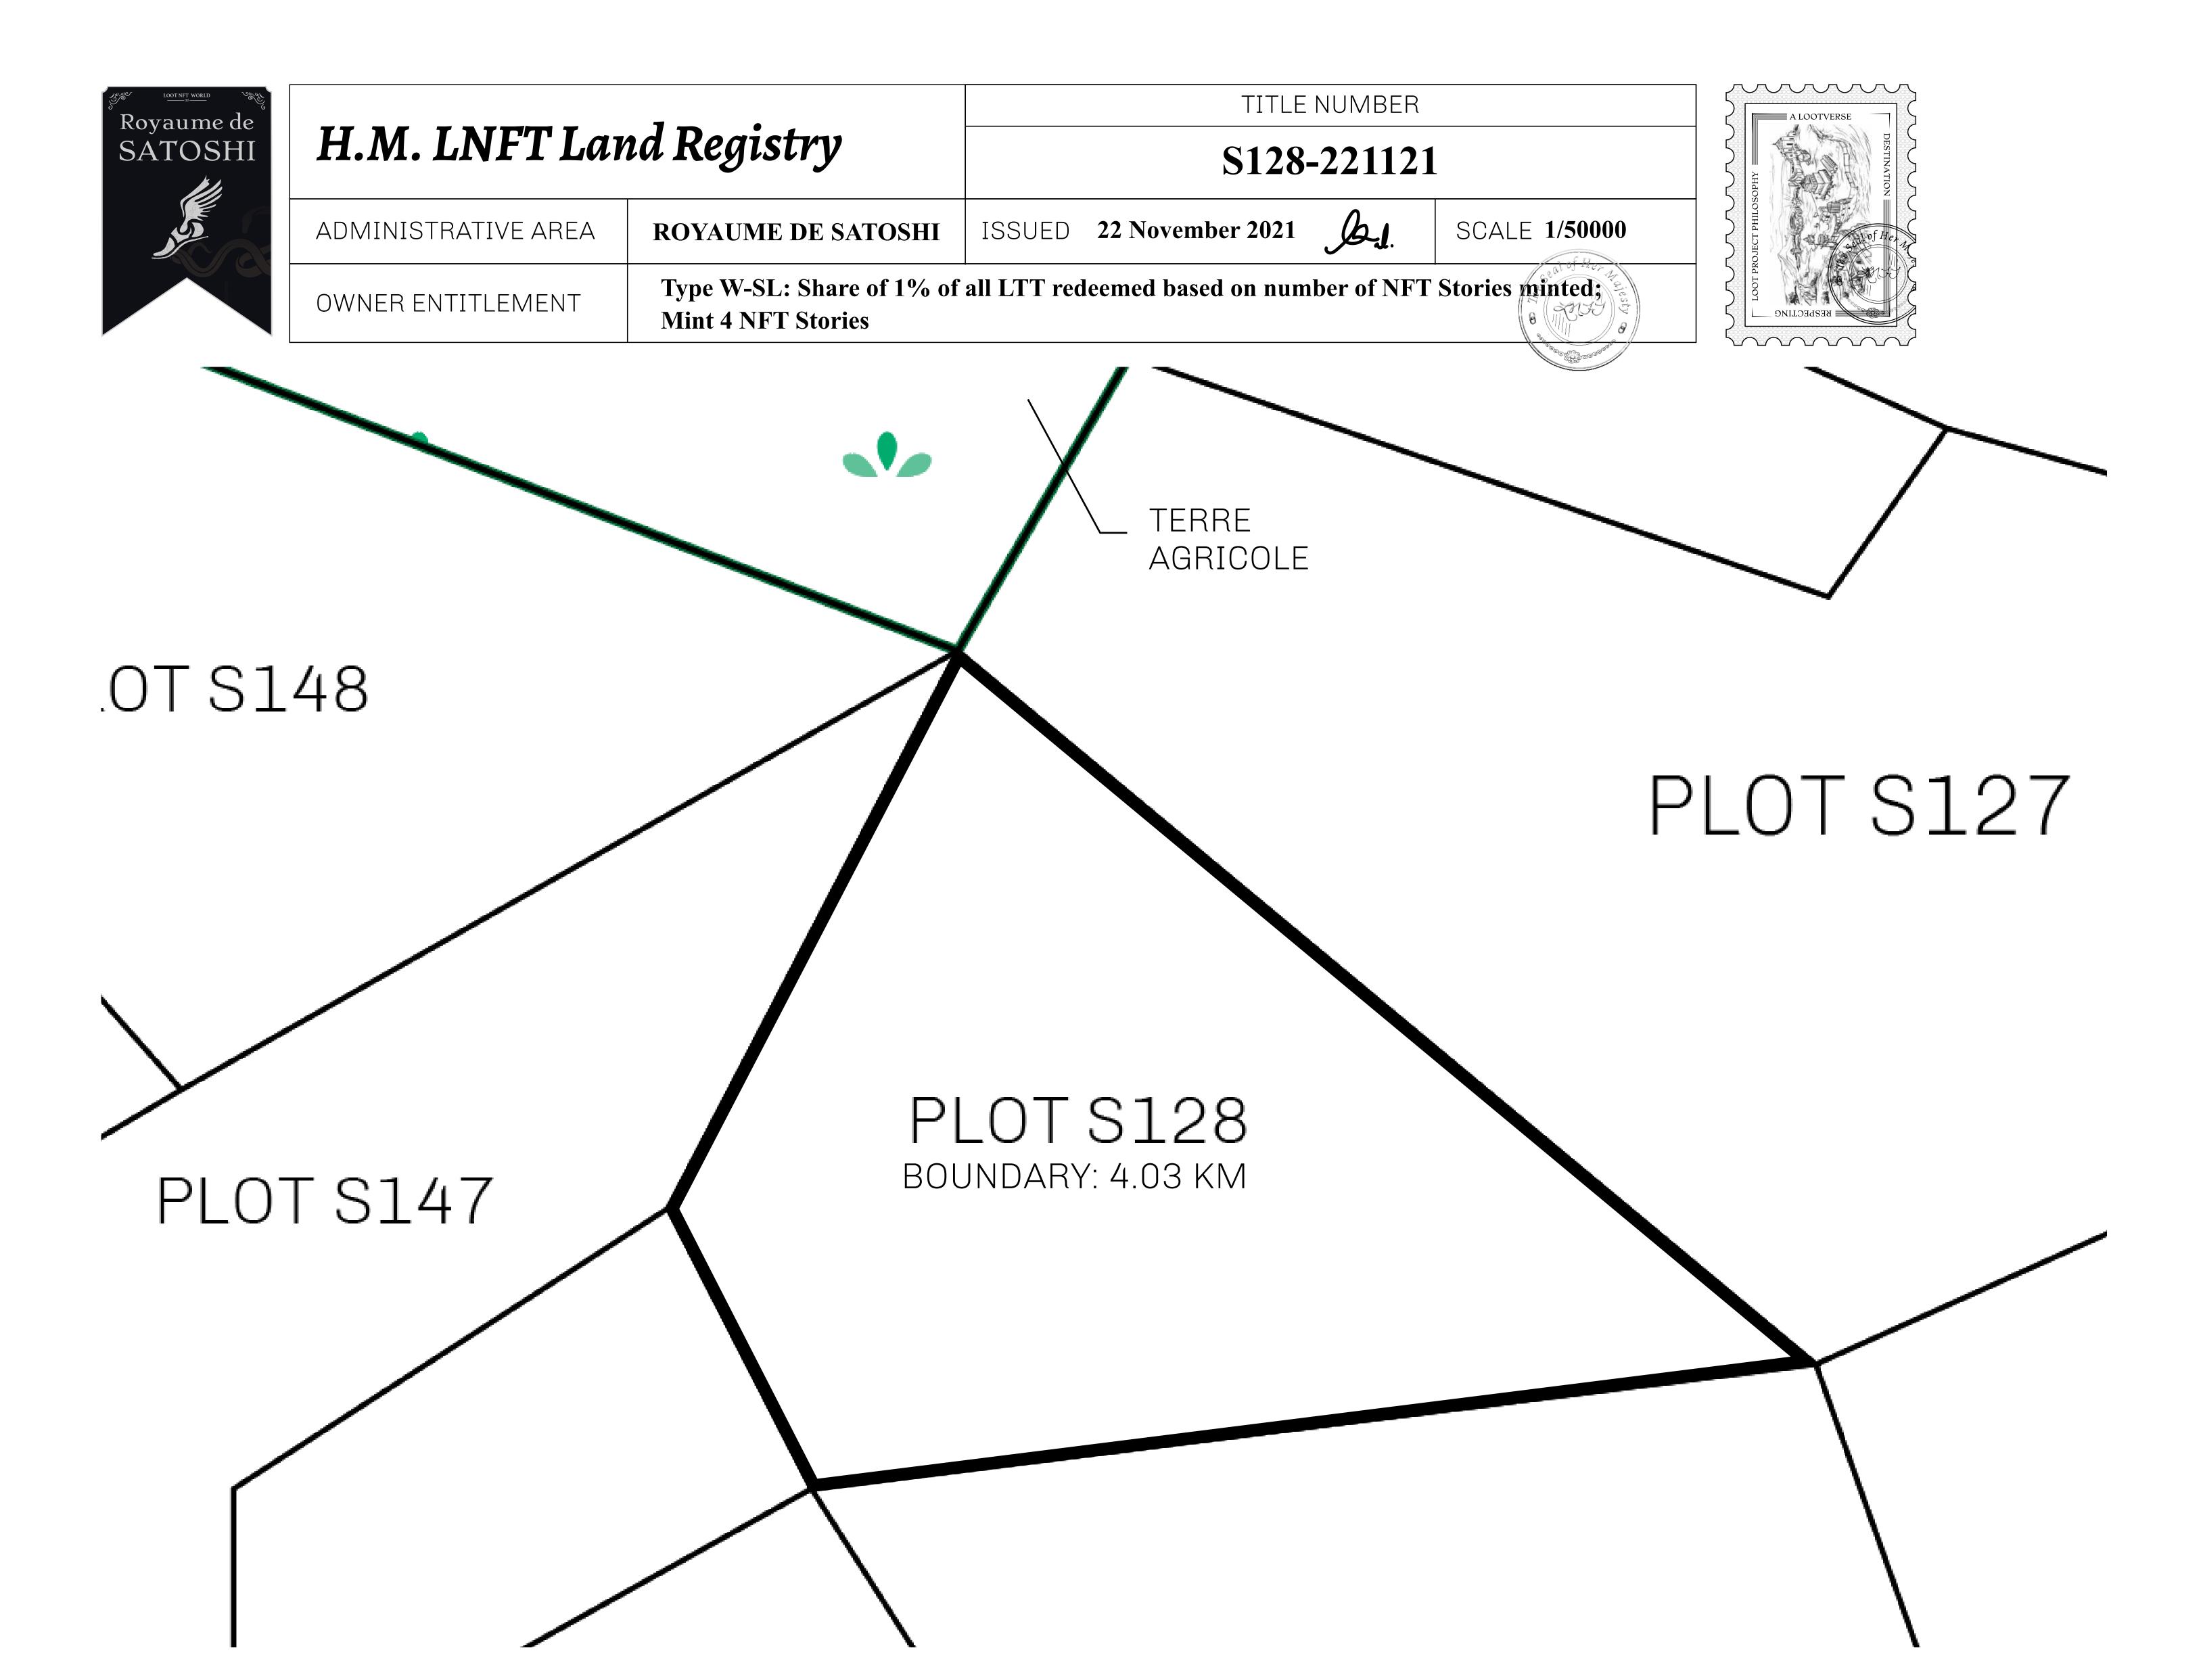

## LOOT NFT WORLD









PLOT S128-221121

## LES SULTANS

A place of stunning beauty, Le Royaume is known for its exquisite shopping, parks, and grand boulevards. Satoshi's Lounge (the area of La Boutique and Porte Feuille) offers limited-edition and unique items only available for sale in LTT. Land, all sorts of embellishments, and widgets are sold exclusively here. All items are offered first on auction for 24 hours (with a reserve price), and if the reserve is not met, they are listed in a buy-it-now format (reserve price, plus 10%).

## GEOGRAPHY

COASTLINE 131 KM (81.40 MILES)

BORDERS OCEAN, THE GREAT EMPIRE, X BY SL

HIGHEST POINT MOUNT MEROPE +3588 M
LOWEST POINT THE PORT OF SATOSHI 0 M

PLOTS 331 SCALE 1:50000