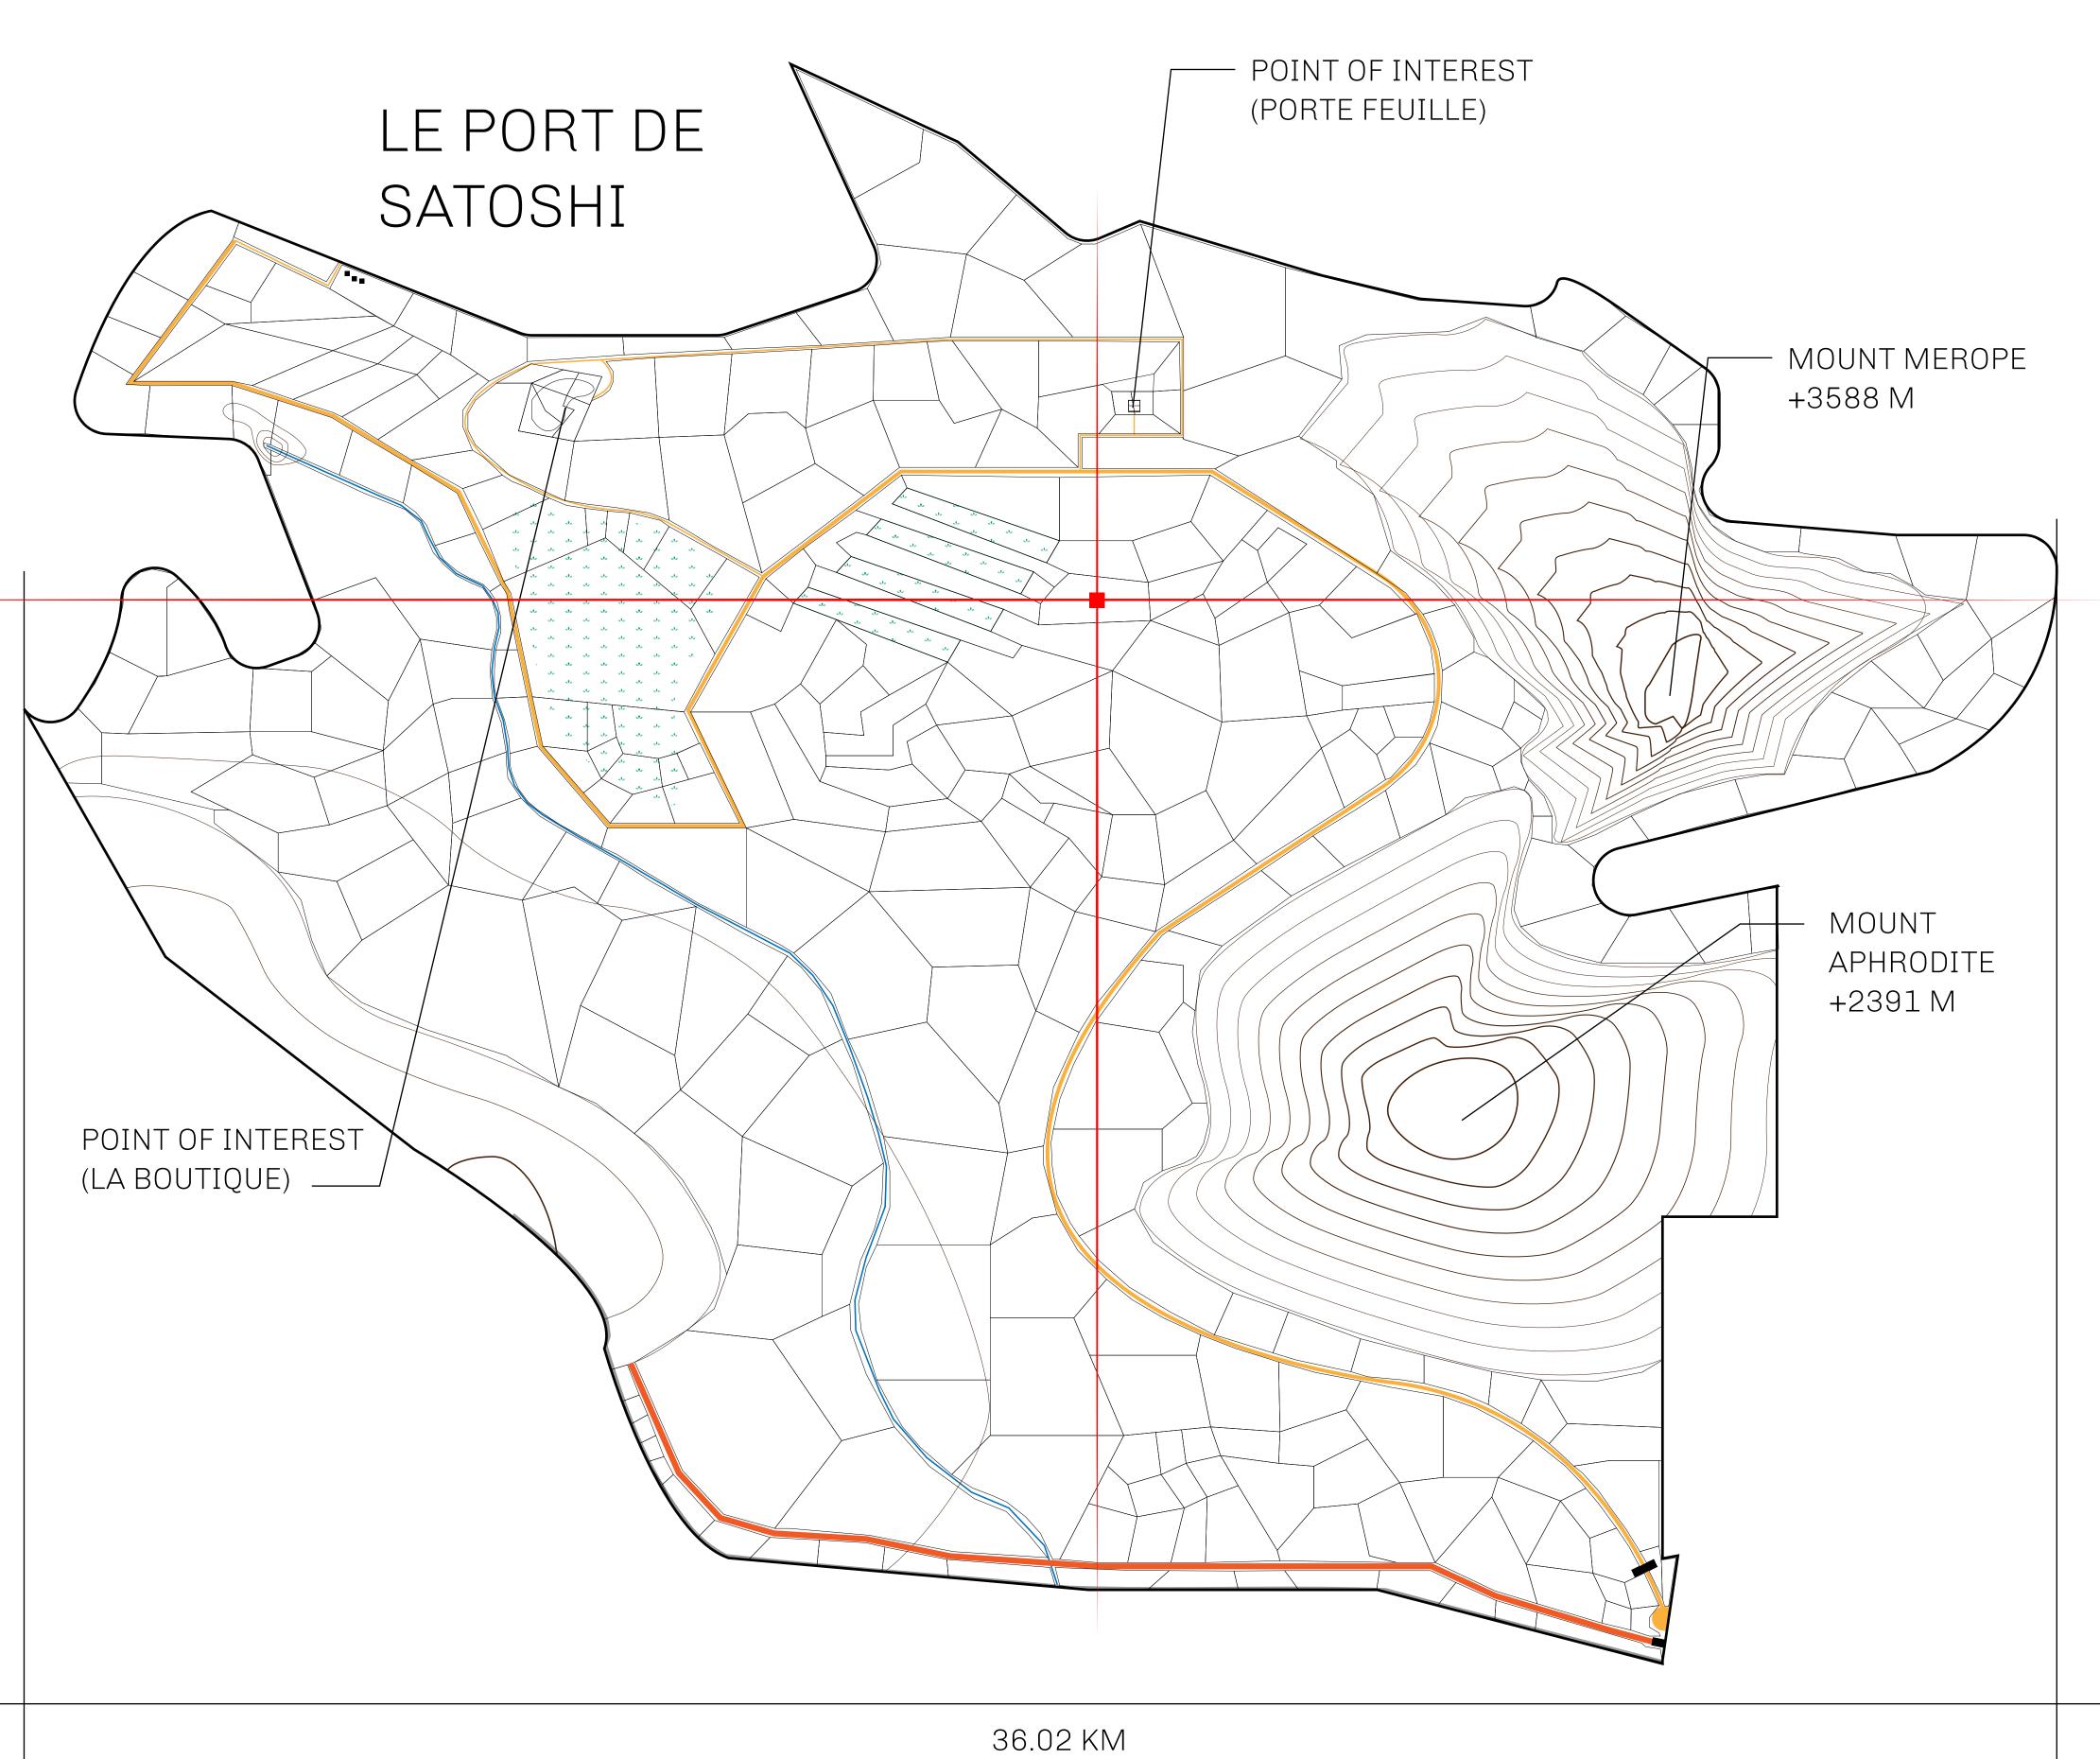

## LES SULTANS

A place of stunning beauty, Le Royaume is known for its exquisite shopping, parks, and grand boulevards. Satoshi's Lounge (the area of La Boutique and Porte Feuille) offers limited-edition and unique items only available for sale in LTT. Land, all sorts of embellishments, and widgets are sold exclusively here. All items are offered first on auction for 24 hours (with a reserve price), and if the reserve is not met, they are listed in a buy-it-now format (reserve price, plus 10%).

## GEOGRAPHY

COASTLINE 131 KM (81.40 MILES)

BORDERS OCEAN, THE GREAT EMPIRE, X BY SL

HIGHEST POINT MOUNT MEROPE +3588 M
LOWEST POINT THE PORT OF SATOSHI 0 M

PLOTS 331 SCALE 1:50000