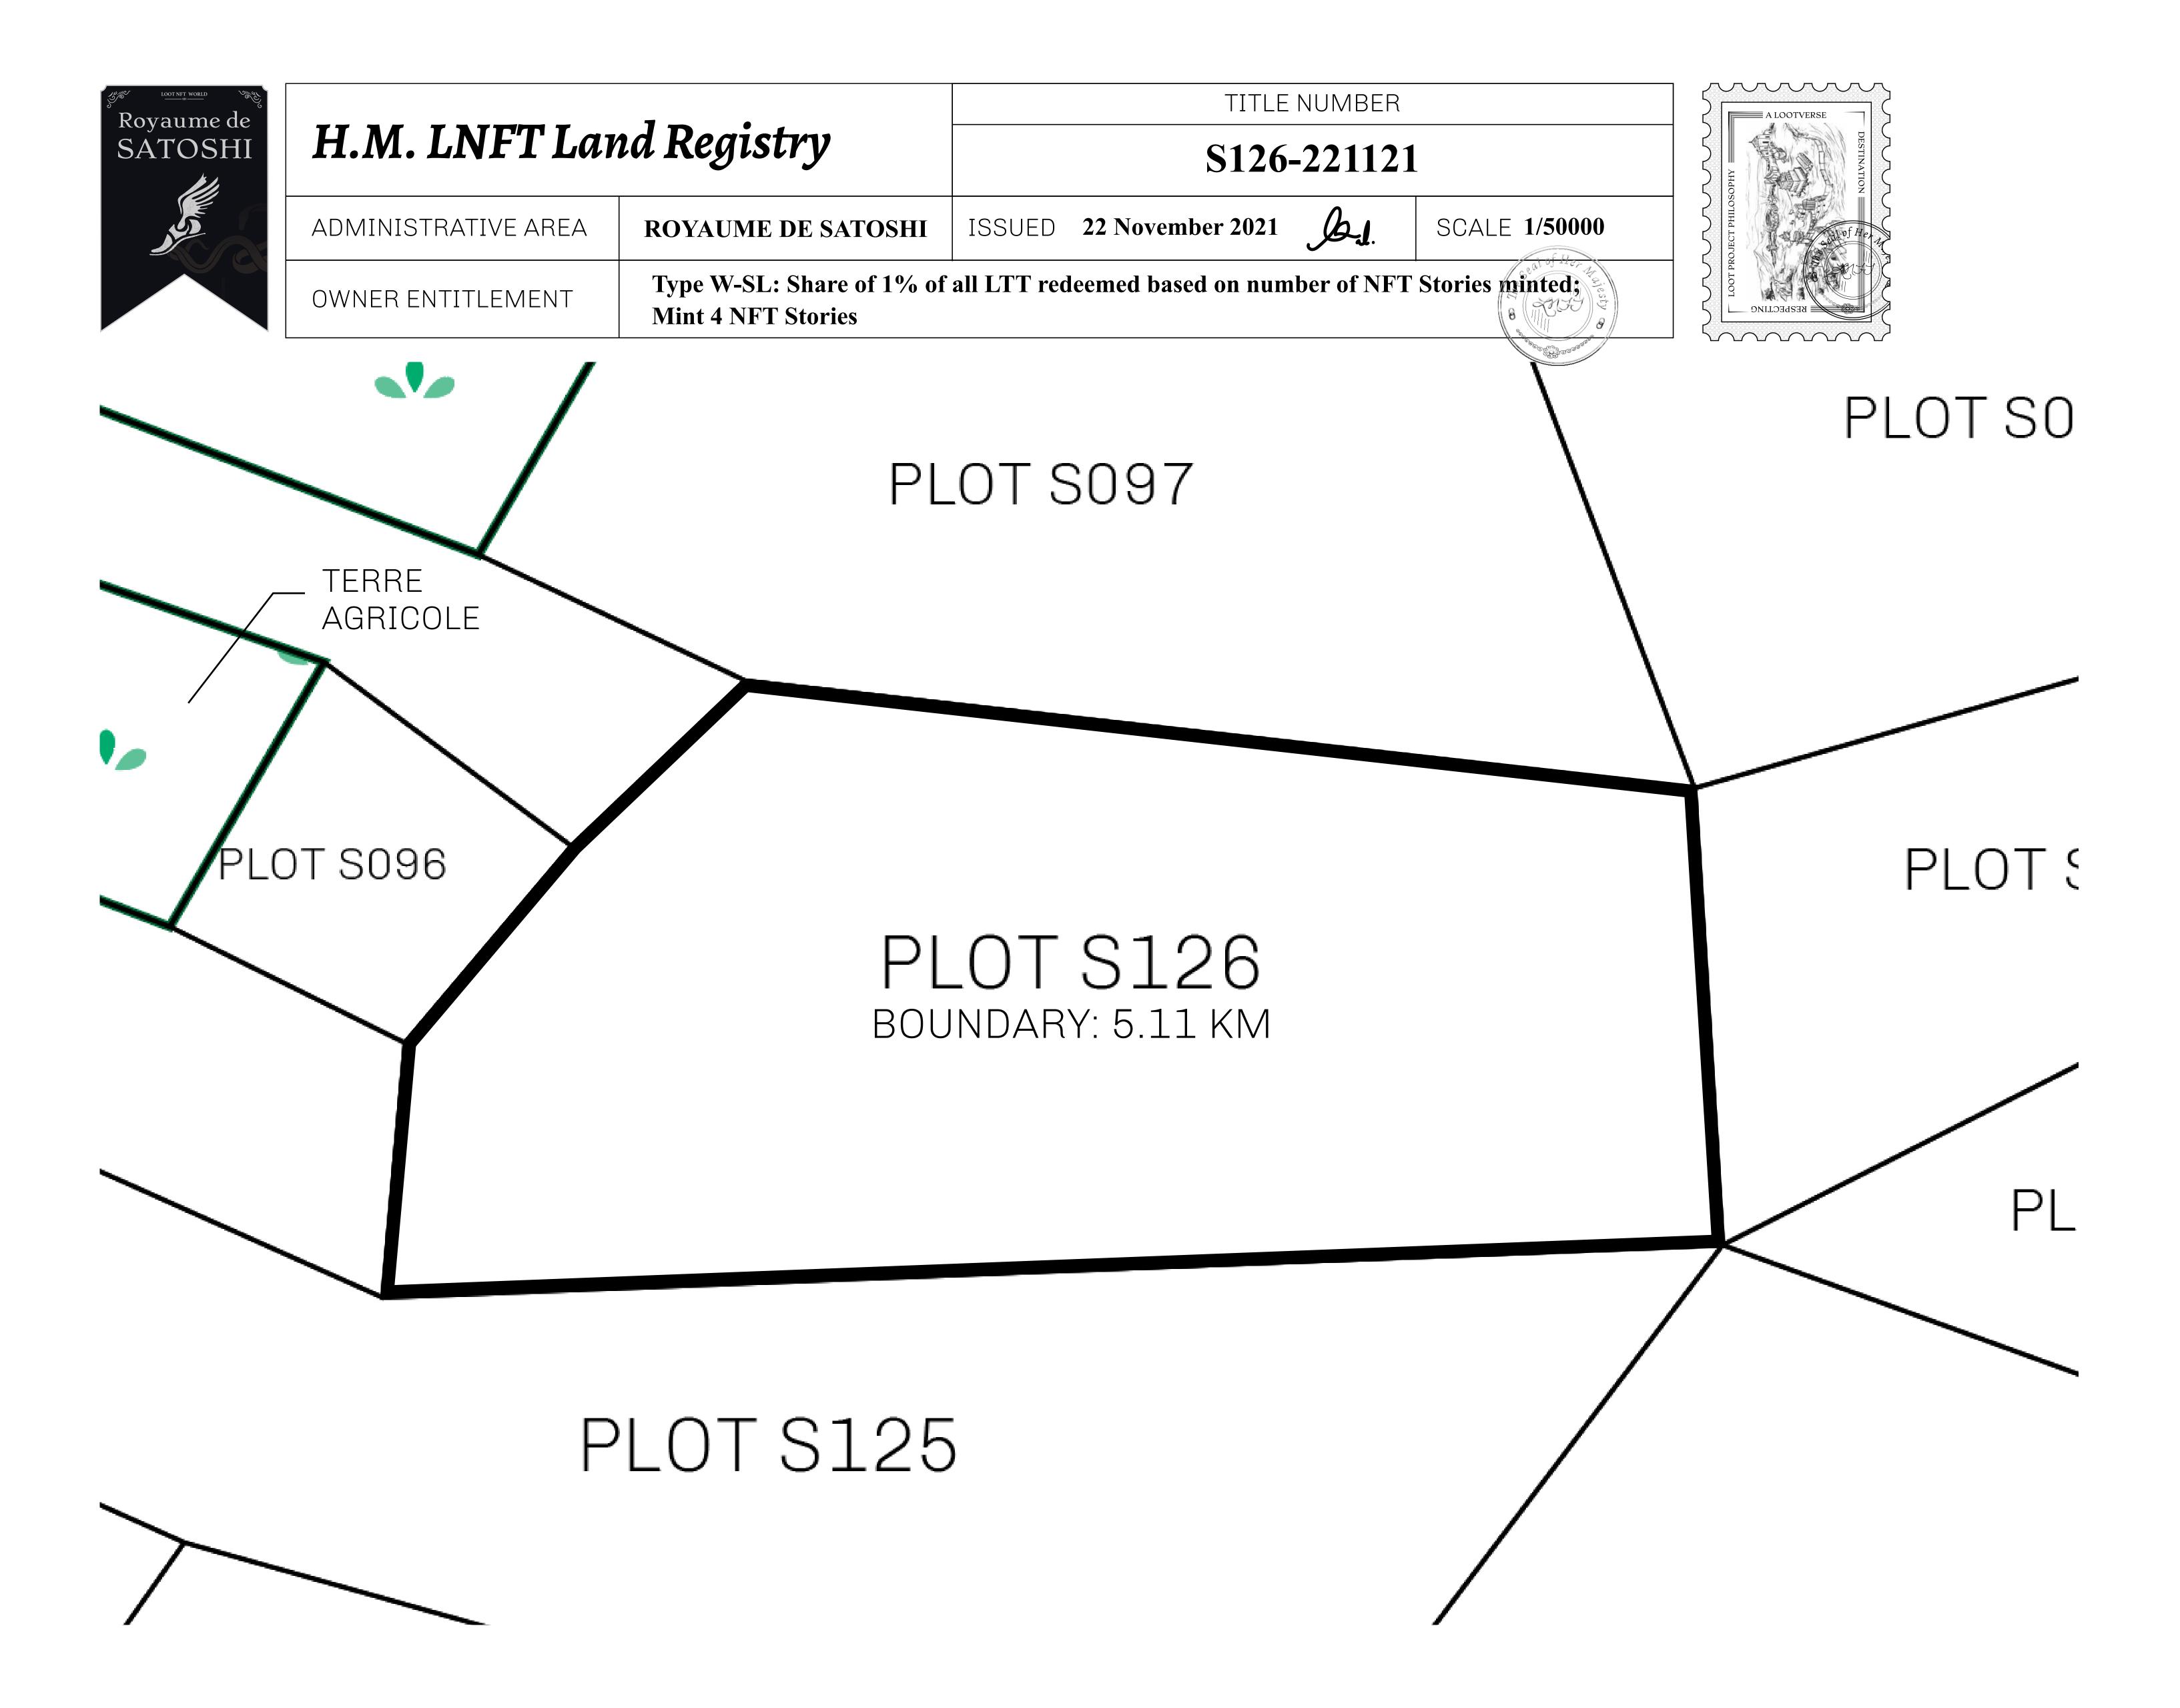

## LOOT NFT WORLD









PLOT S126-221121

## LES SULTANS

A place of stunning beauty, Le Royaume is known for its exquisite shopping, parks, and grand boulevards. Satoshi's Lounge (the area of La Boutique and Porte Feuille) offers limited-edition and unique items only available for sale in LTT. Land, all sorts of embellishments, and widgets are sold exclusively here. All items are offered first on auction for 24 hours (with a reserve price), and if the reserve is not met, they are listed in a buy-it-now format (reserve price, plus 10%).

## GEOGRAPHY

COASTLINE 131 KM (81.40 MILES)

BORDERS OCEAN, THE GREAT EMPIRE, X BY SL

HIGHEST POINT MOUNT MEROPE +3588 M
LOWEST POINT THE PORT OF SATOSHI 0 M

PLOTS 331 SCALE 1:50000