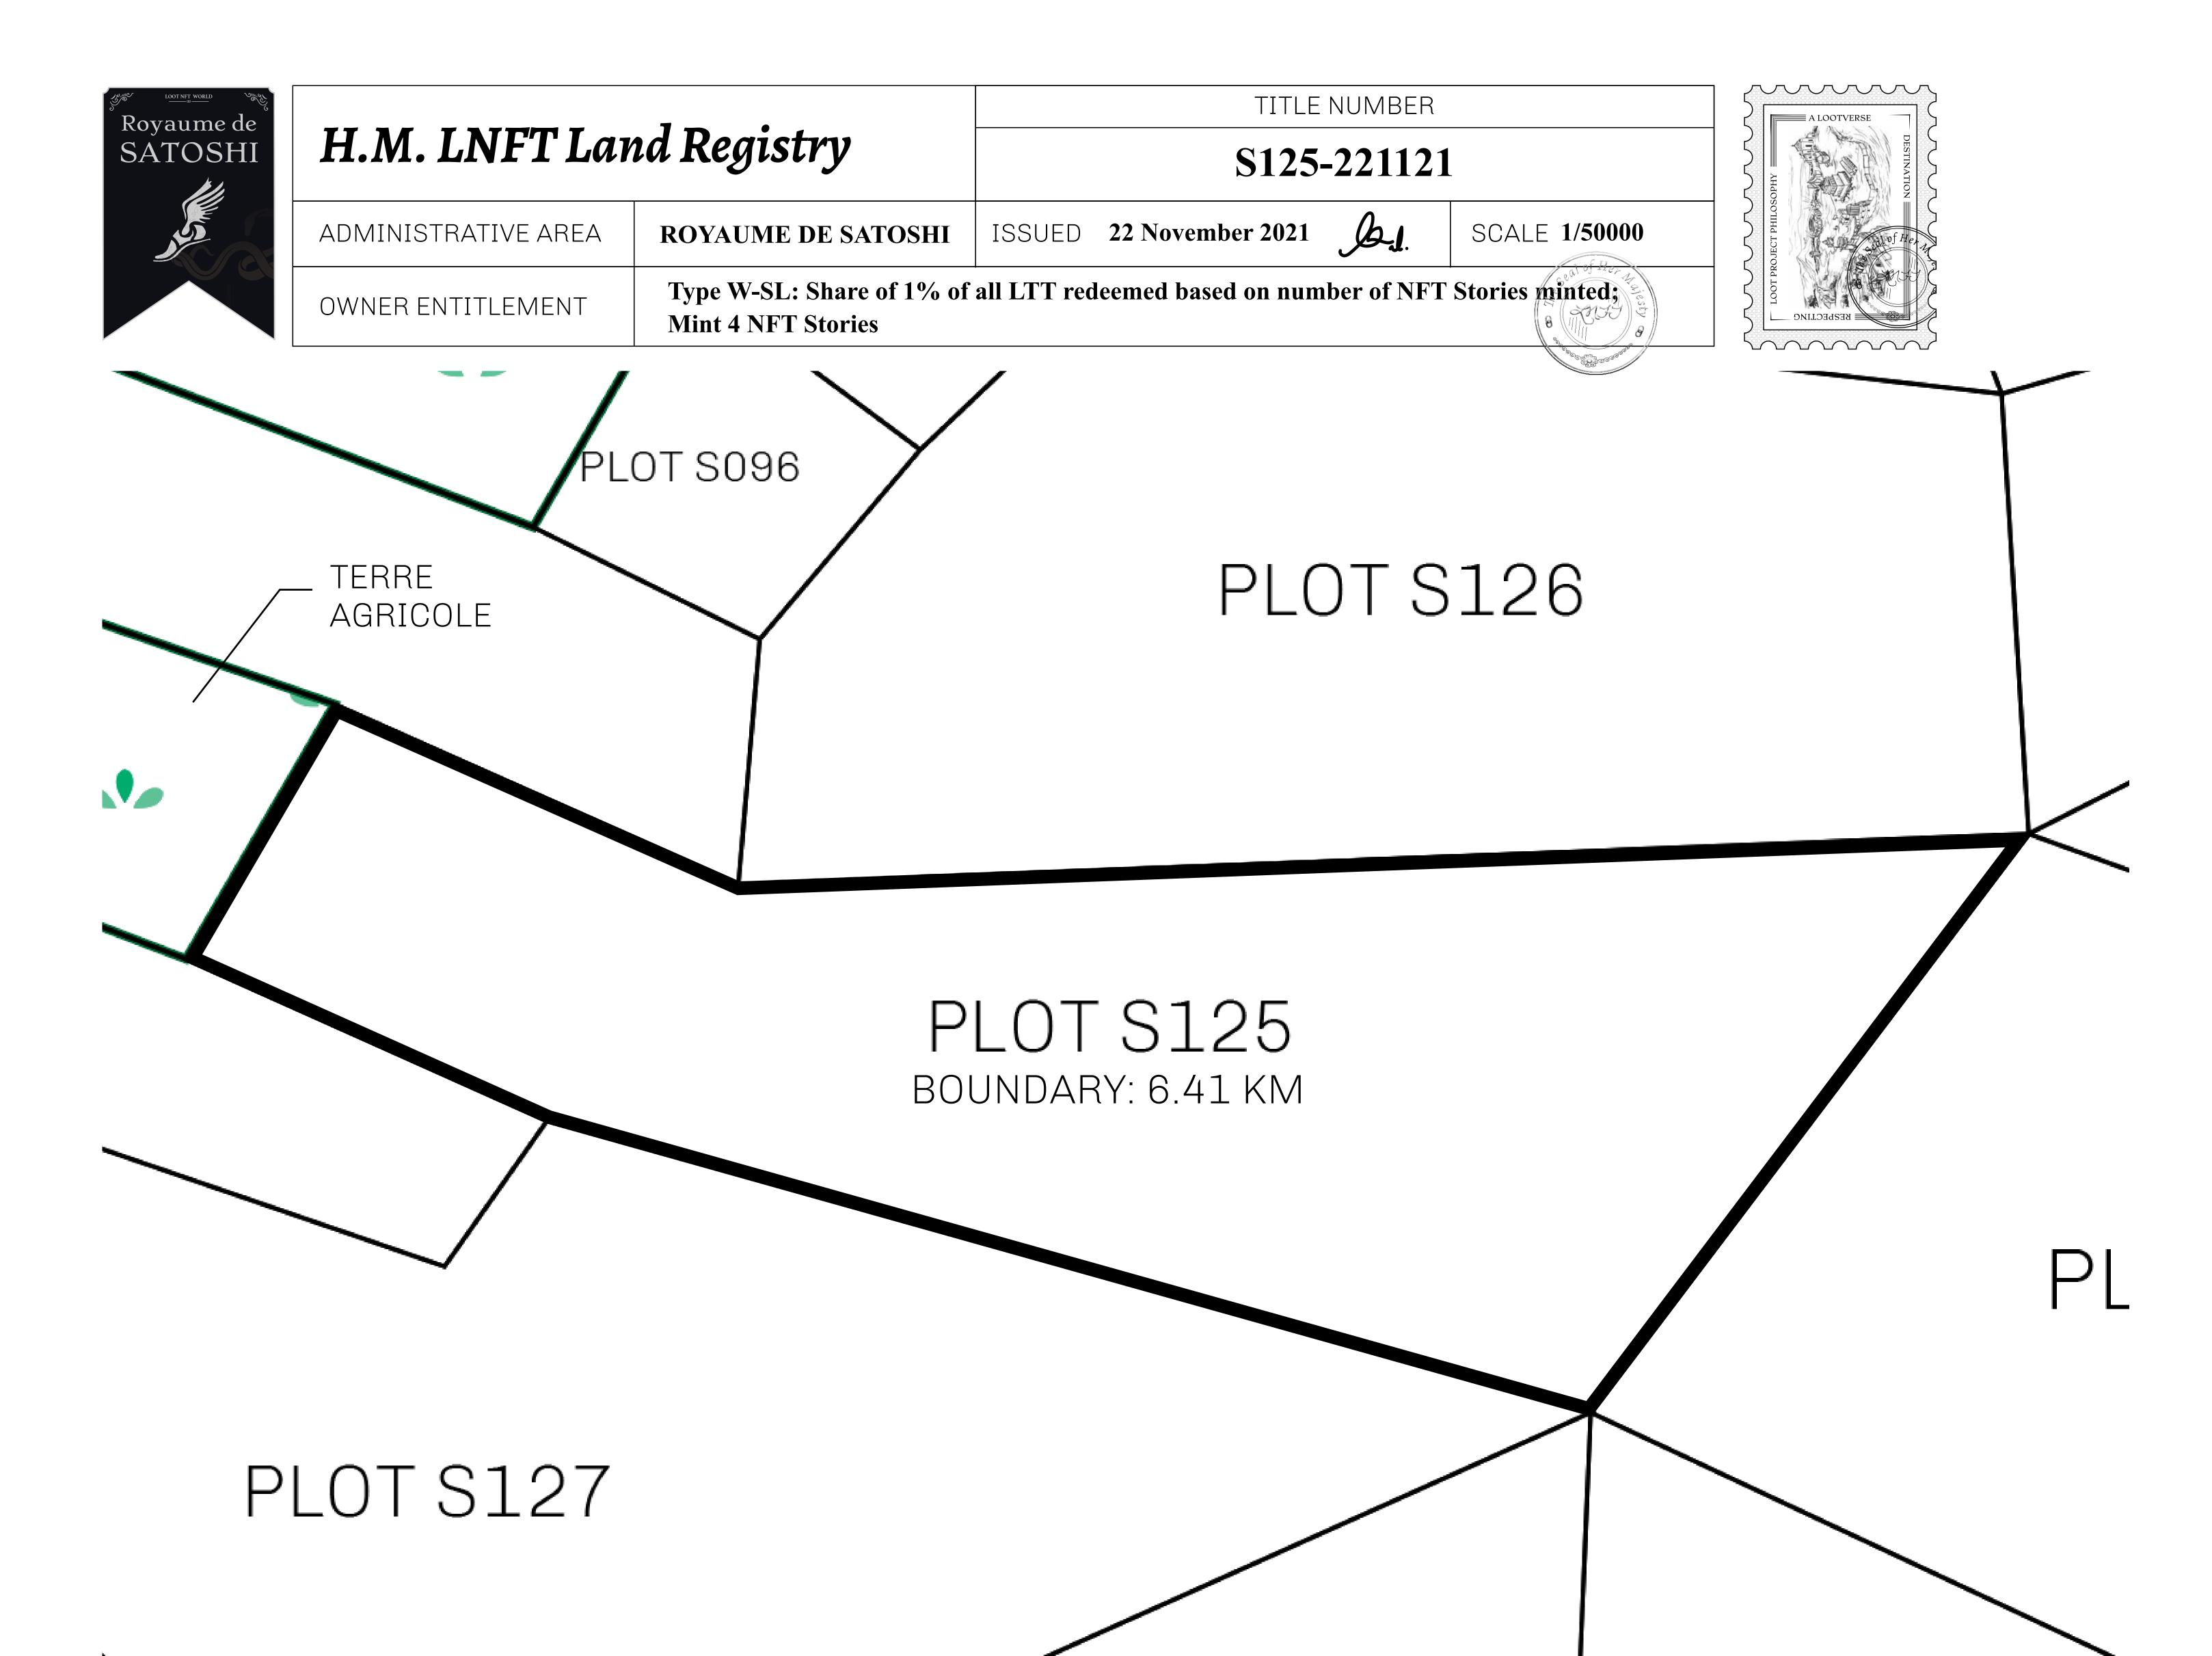

## LES SULTANS

A place of stunning beauty, Le Royaume is known for its exquisite shopping, parks, and grand boulevards. Satoshi's Lounge (the area of La Boutique and Porte Feuille) offers limited-edition and unique items only available for sale in LTT. Land, all sorts of embellishments, and widgets are sold exclusively here. All items are offered first on auction for 24 hours (with a reserve price), and if the reserve is not met, they are listed in a buy-it-now format (reserve price, plus 10%).

## GEOGRAPHY

COASTLINE 131 KM (81.40 MILES)

BORDERS OCEAN, THE GREAT EMPIRE, X BY SL

HIGHEST POINT MOUNT MEROPE +3588 M
LOWEST POINT THE PORT OF SATOSHI 0 M

PLOTS 331 SCALE 1:50000