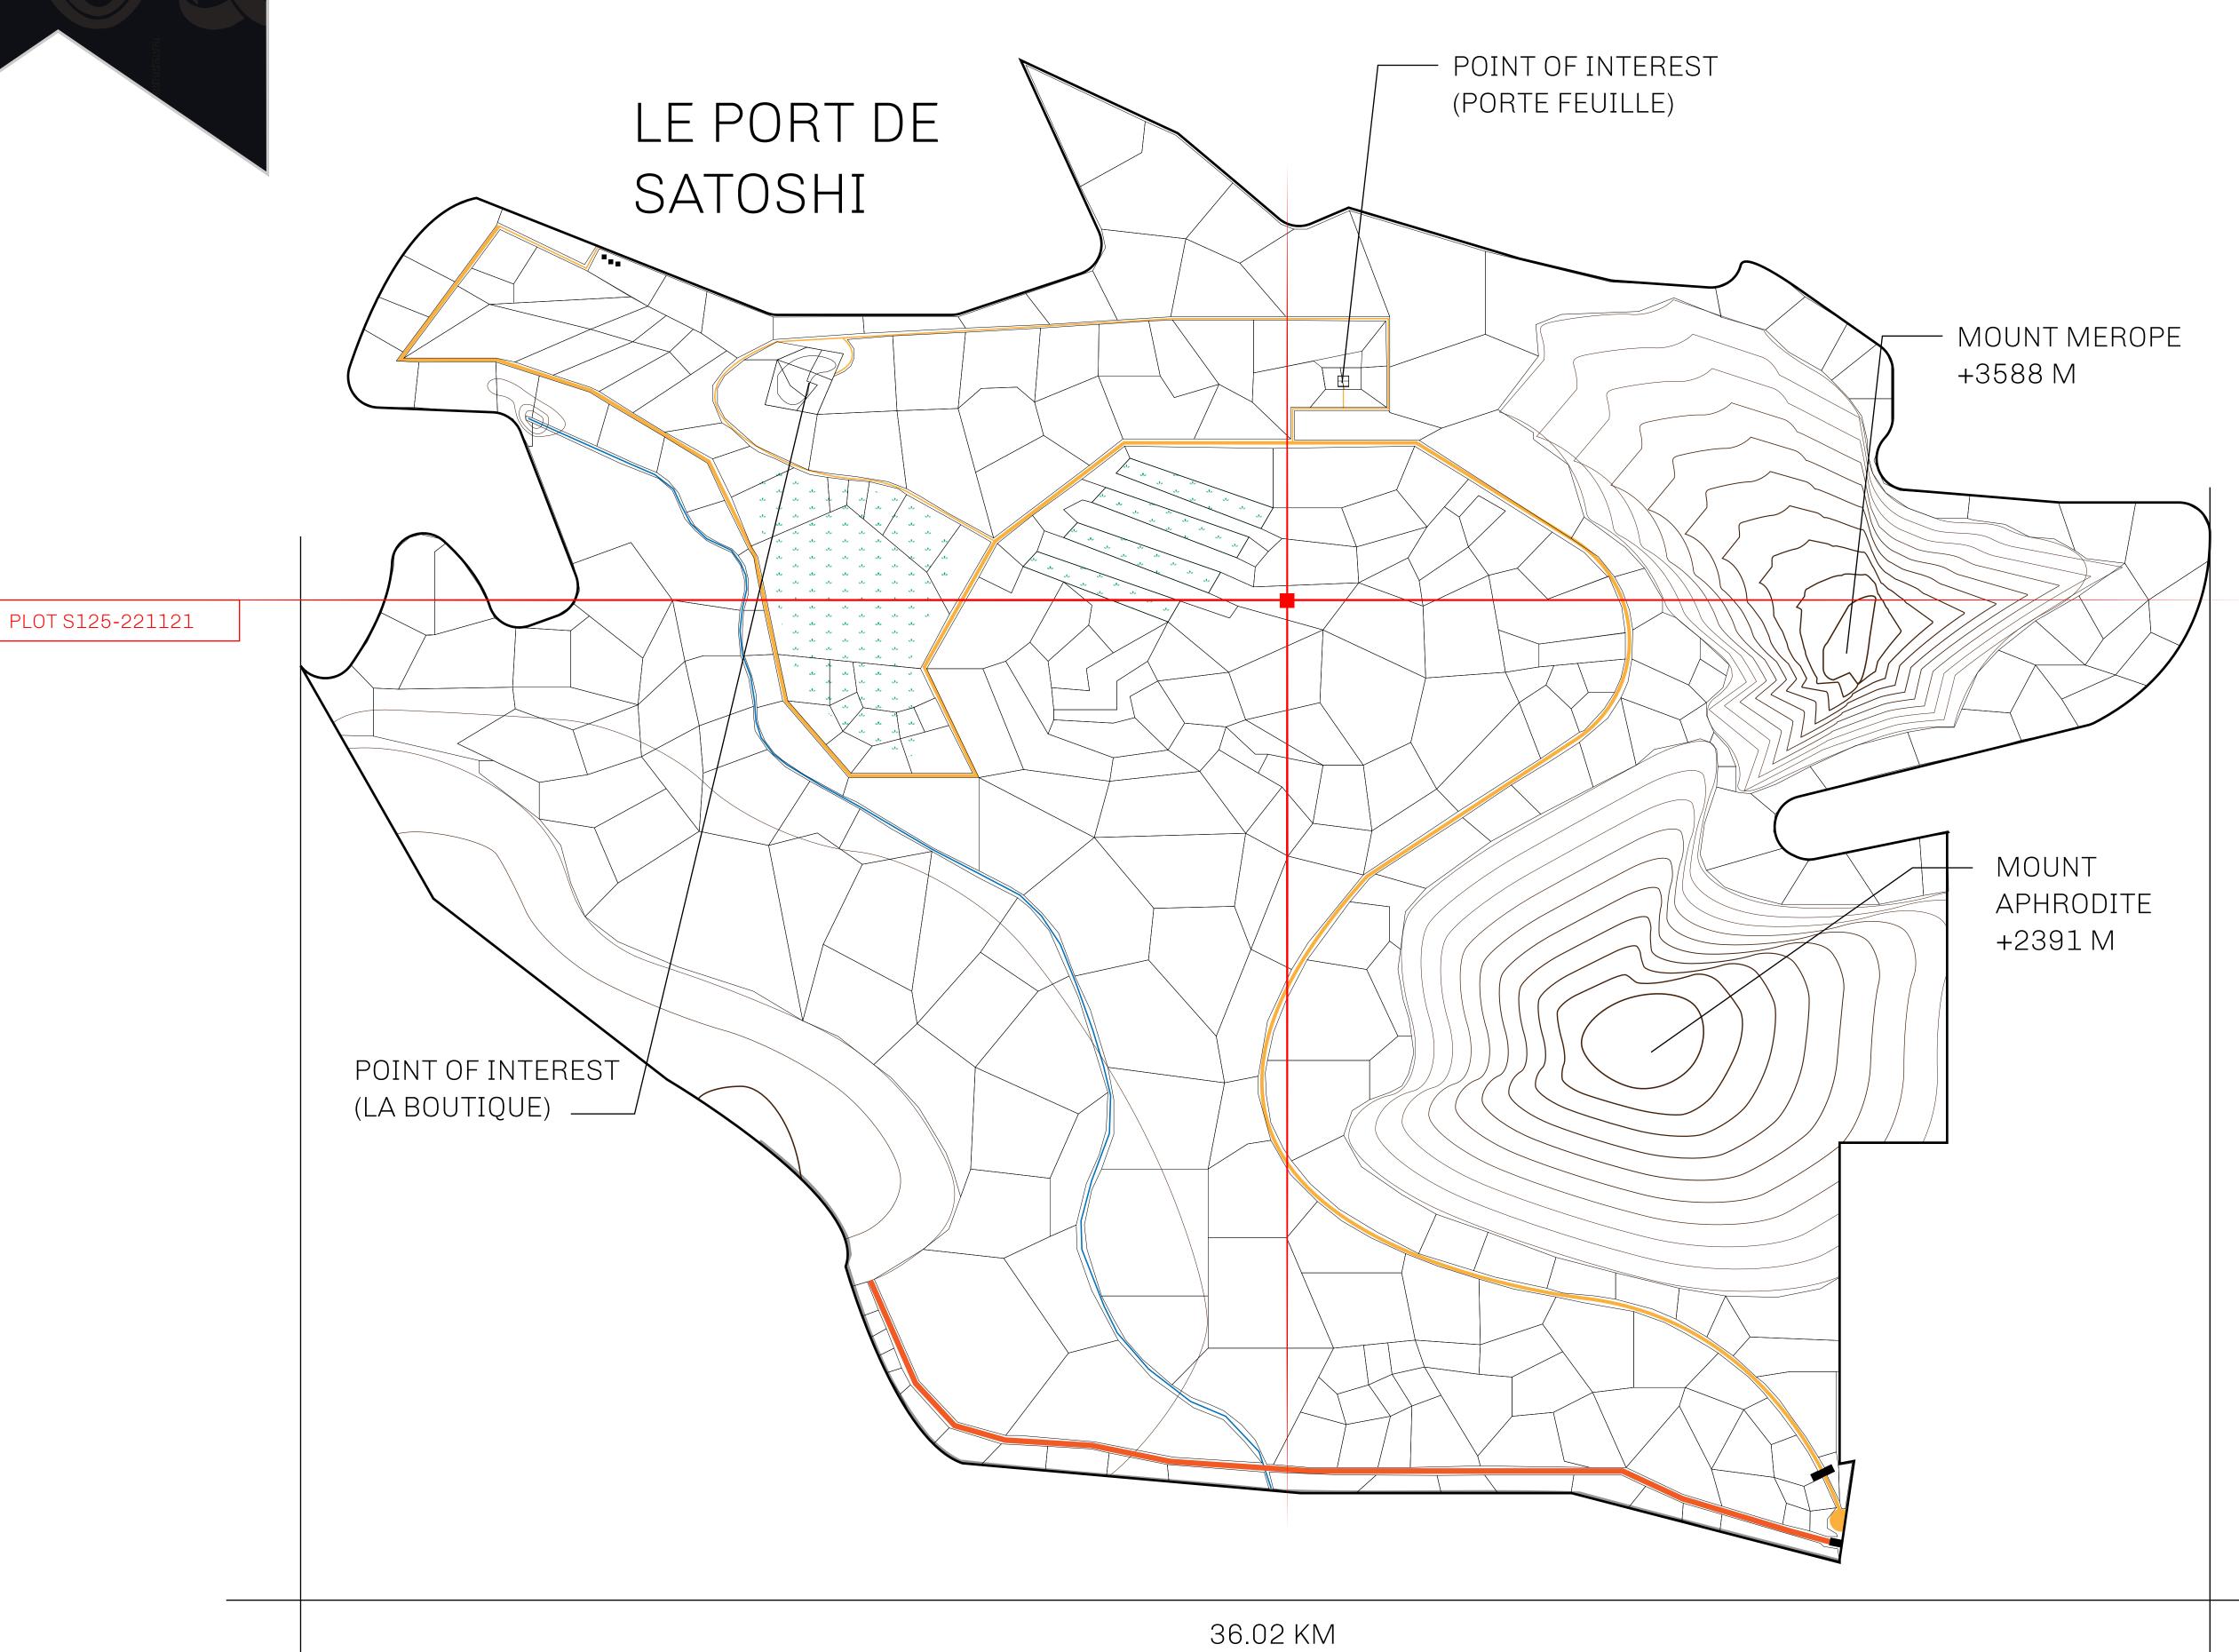

## LES SULTANS

A place of stunning beauty, Le Royaume is known for its exquisite shopping, parks, and grand boulevards. Satoshi's Lounge (the area of La Boutique and Porte Feuille) offers limited-edition and unique items only available for sale in LTT. Land, all sorts of embellishments, and widgets are sold exclusively here. All items are offered first on auction for 24 hours (with a reserve price), and if the reserve is not met, they are listed in a buy-it-now format (reserve price, plus 10%).

## GEOGRAPHY

COASTLINE 131 KM (81.40 MILES)

BORDERS OCEAN, THE GREAT EMPIRE, X BY SL

HIGHEST POINT MOUNT MEROPE +3588 M
LOWEST POINT THE PORT OF SATOSHI 0 M

PLOTS 331 SCALE 1:50000