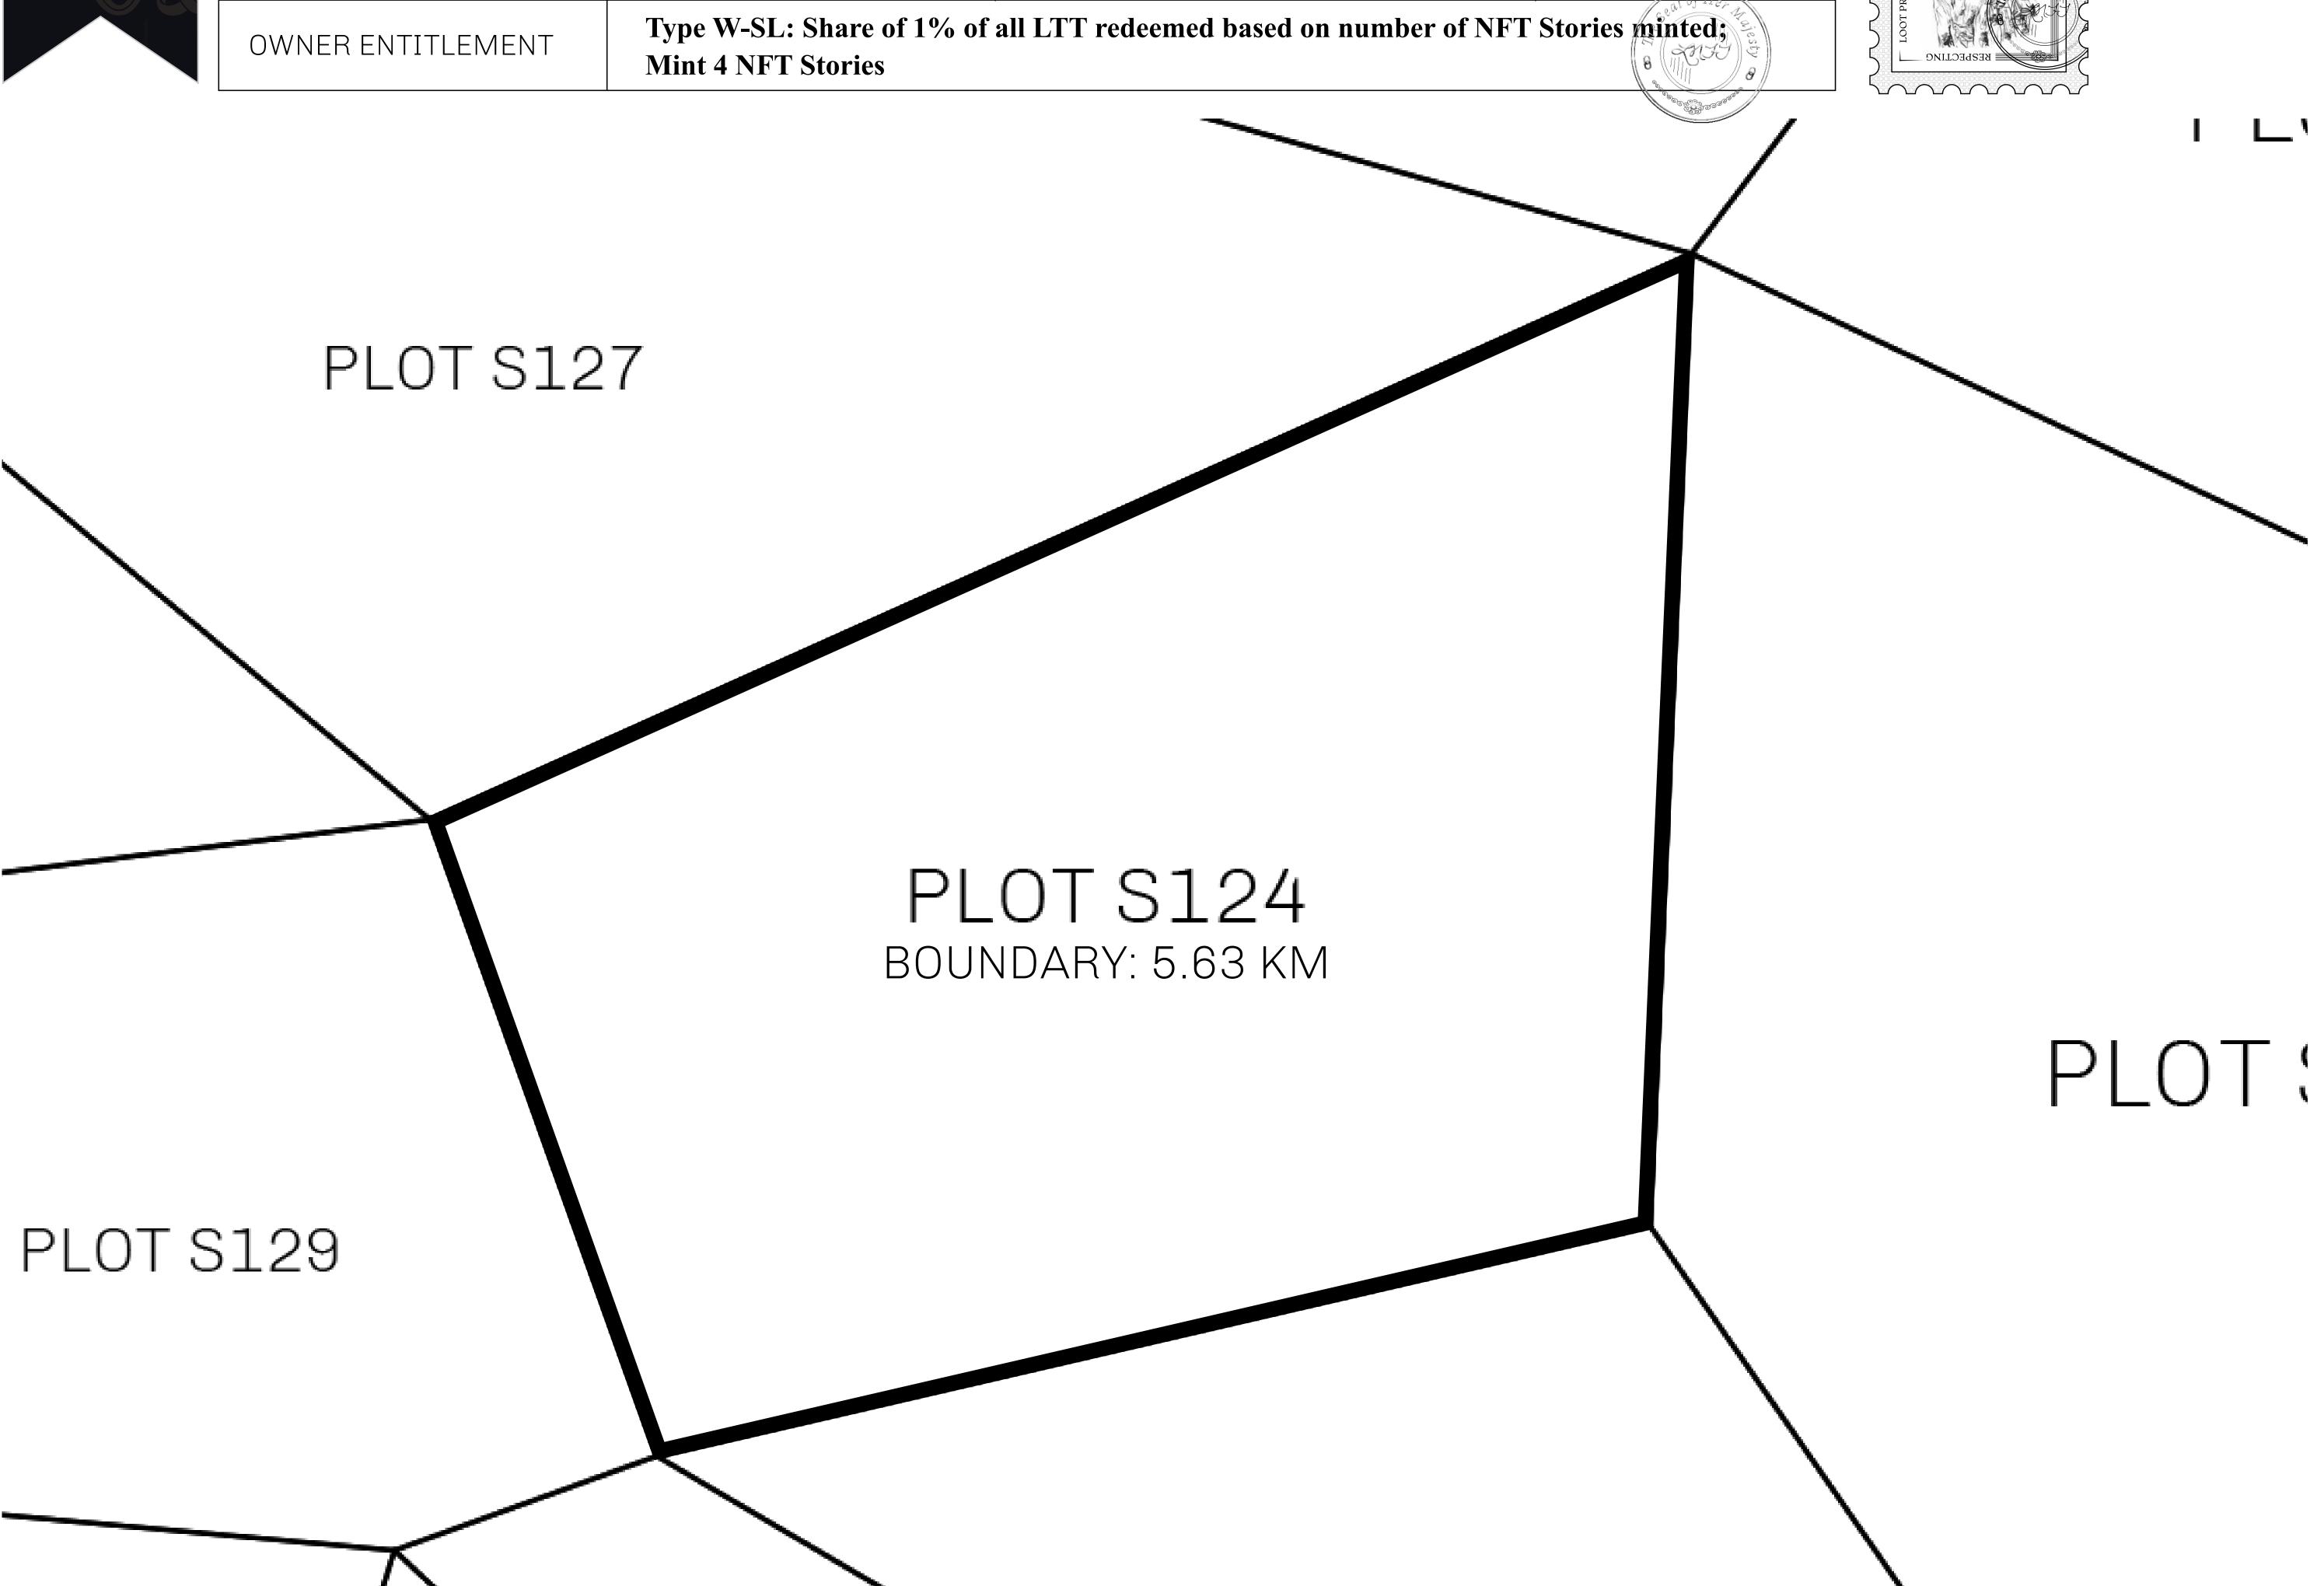

## H.M. LNFT Land Registry ADMINISTRATIVE AREA ROYAUME DE SATOSHI ISSUED 22 November 2021 (SCALE 1/50000)