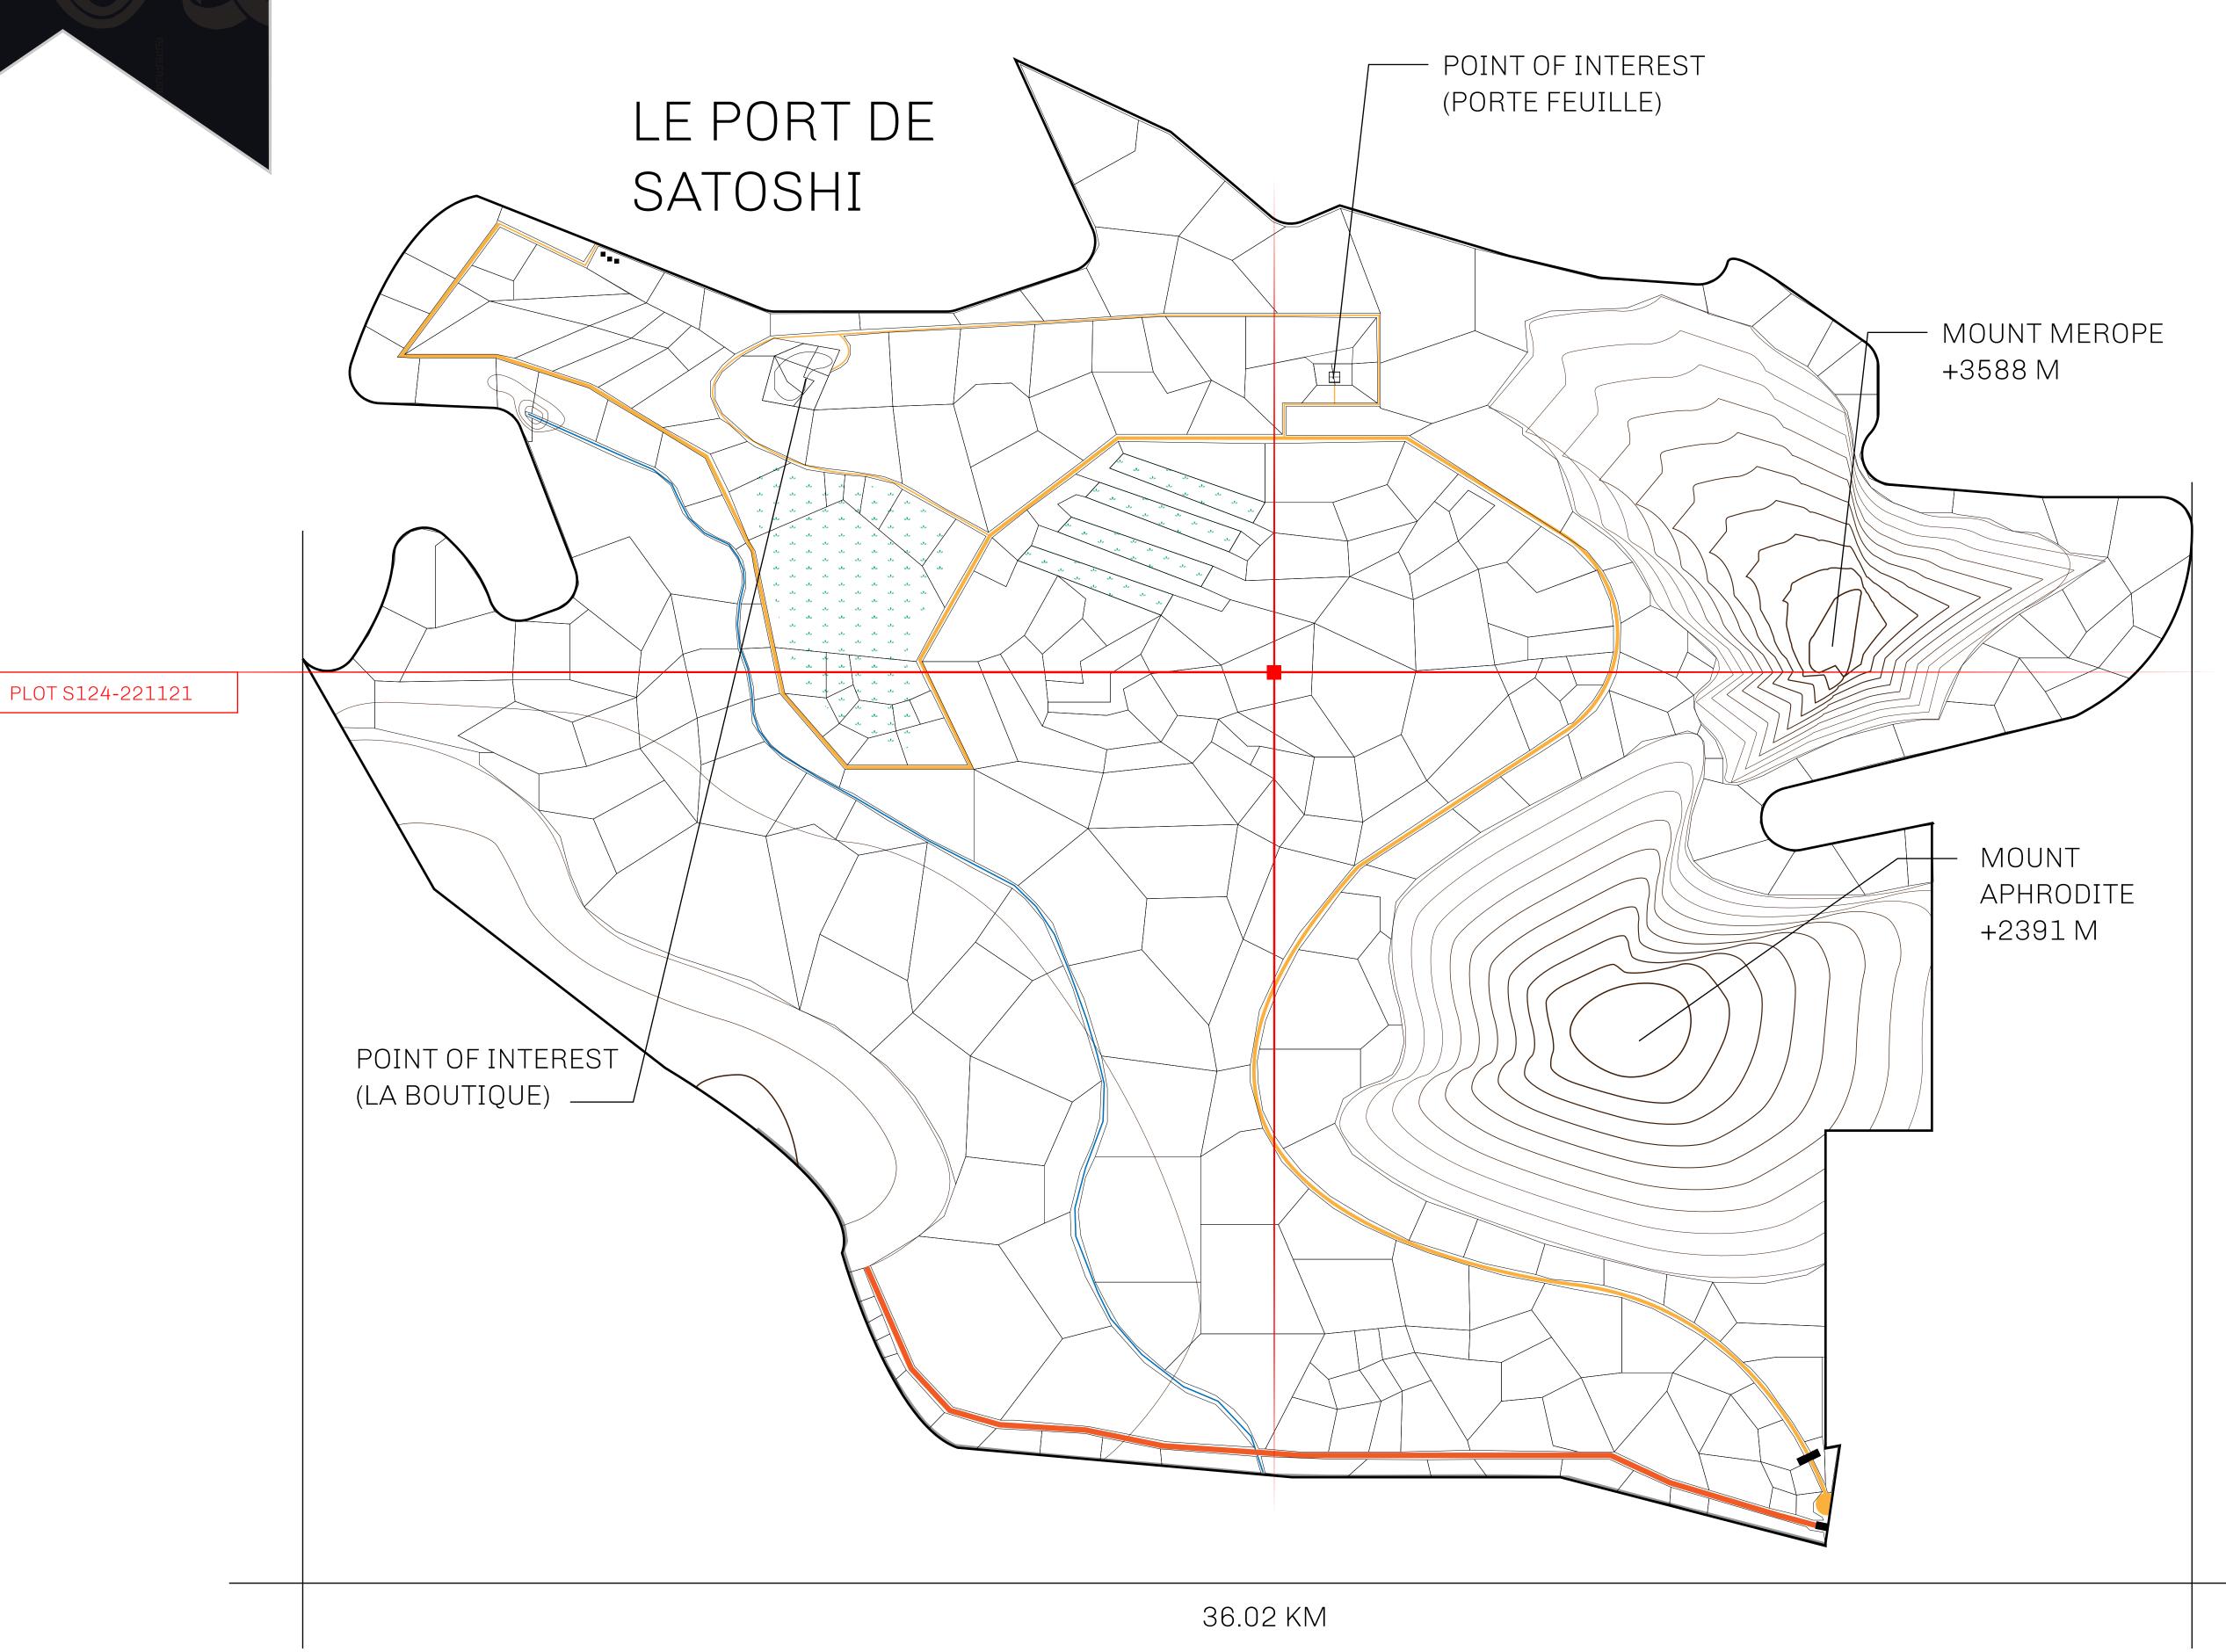

## LES SULTANS

A place of stunning beauty, Le Royaume is known for its exquisite shopping, parks, and grand boulevards. Satoshi's Lounge (the area of La Boutique and Porte Feuille) offers limited-edition and unique items only available for sale in LTT. Land, all sorts of embellishments, and widgets are sold exclusively here. All items are offered first on auction for 24 hours (with a reserve price), and if the reserve is not met, they are listed in a buy-it-now format (reserve price, plus 10%).

## GEOGRAPHY

COASTLINE 131 KM (81.40 MILES)

BORDERS OCEAN, THE GREAT EMPIRE, X BY SL

HIGHEST POINT MOUNT MEROPE +3588 M
LOWEST POINT THE PORT OF SATOSHI 0 M

PLOTS 331 SCALE 1:50000