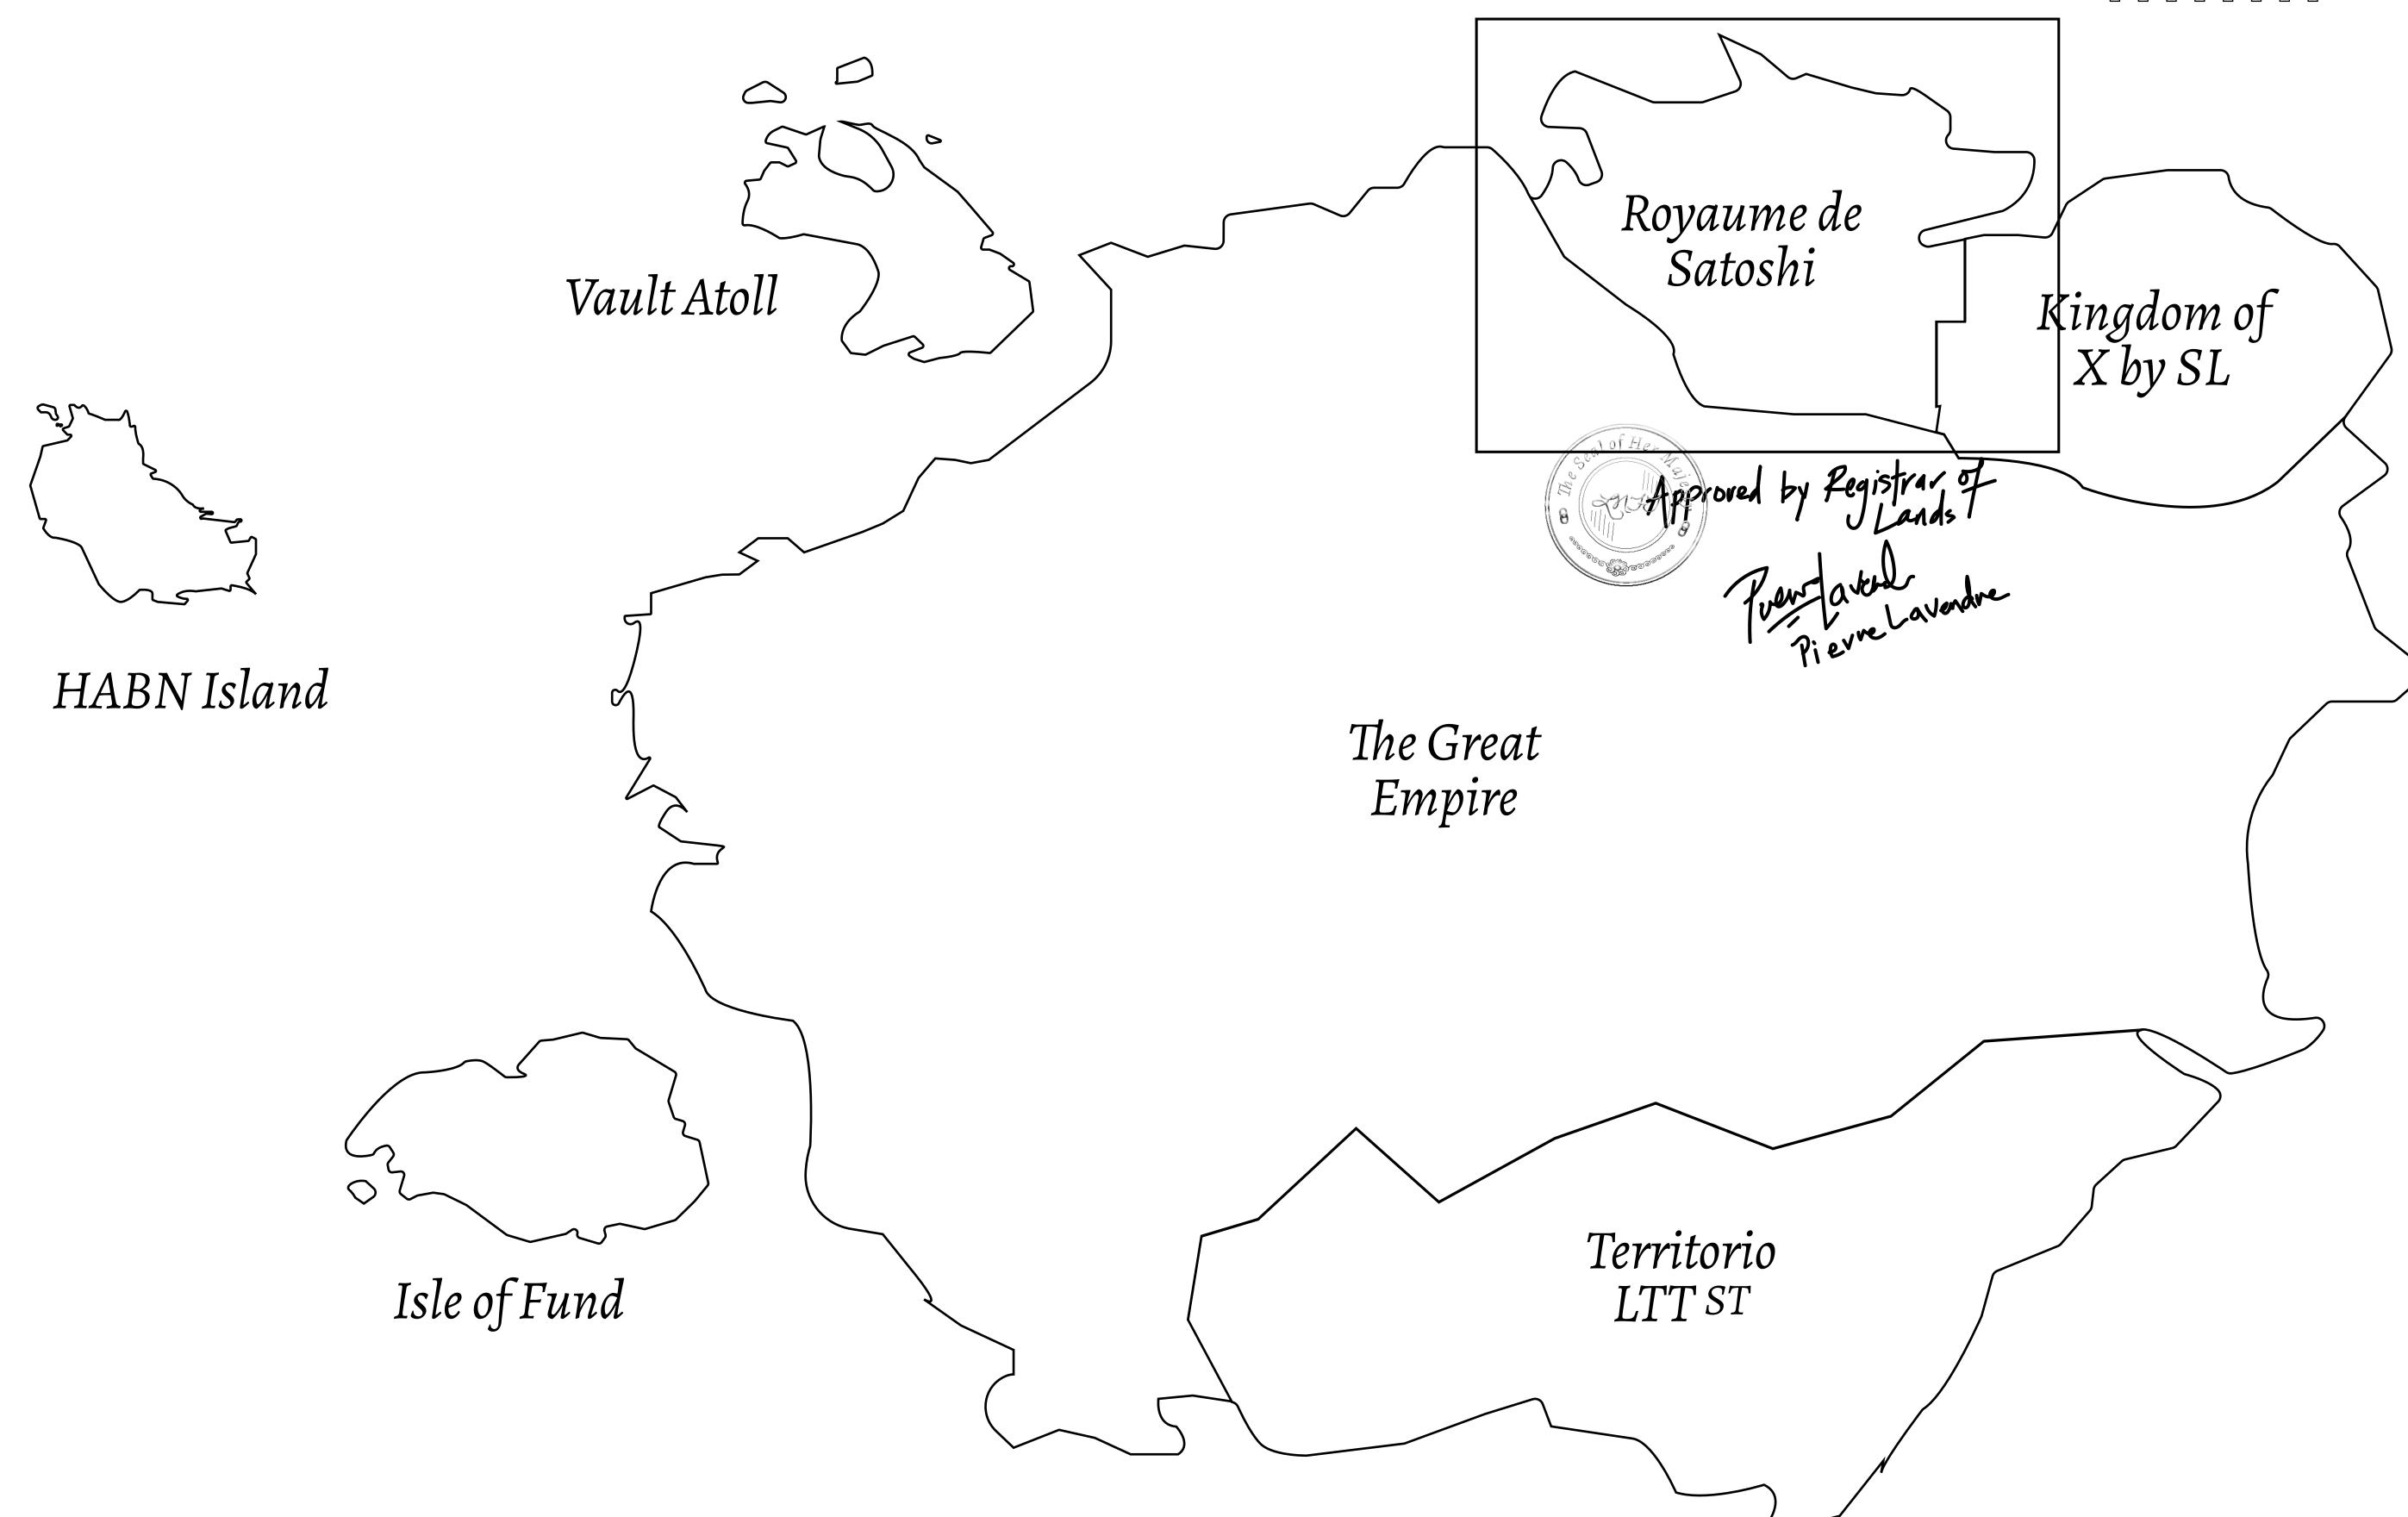

## GEOGRAPHY

COASTLINE 131 KM (81.40 MILES)

BORDERS OCEAN, THE GREAT EMPIRE, X BY SL

HIGHEST POINT MOUNT MEROPE +3588 M
LOWEST POINT THE PORT OF SATOSHI 0 M

PLOTS 331 SCALE 1:50000

## H.M. LNFT Land Registry ADMINISTRATIVE AREA ROYAUME DE SATOSHI ISSUED 22 November 2021 (SCALE 1/50000)