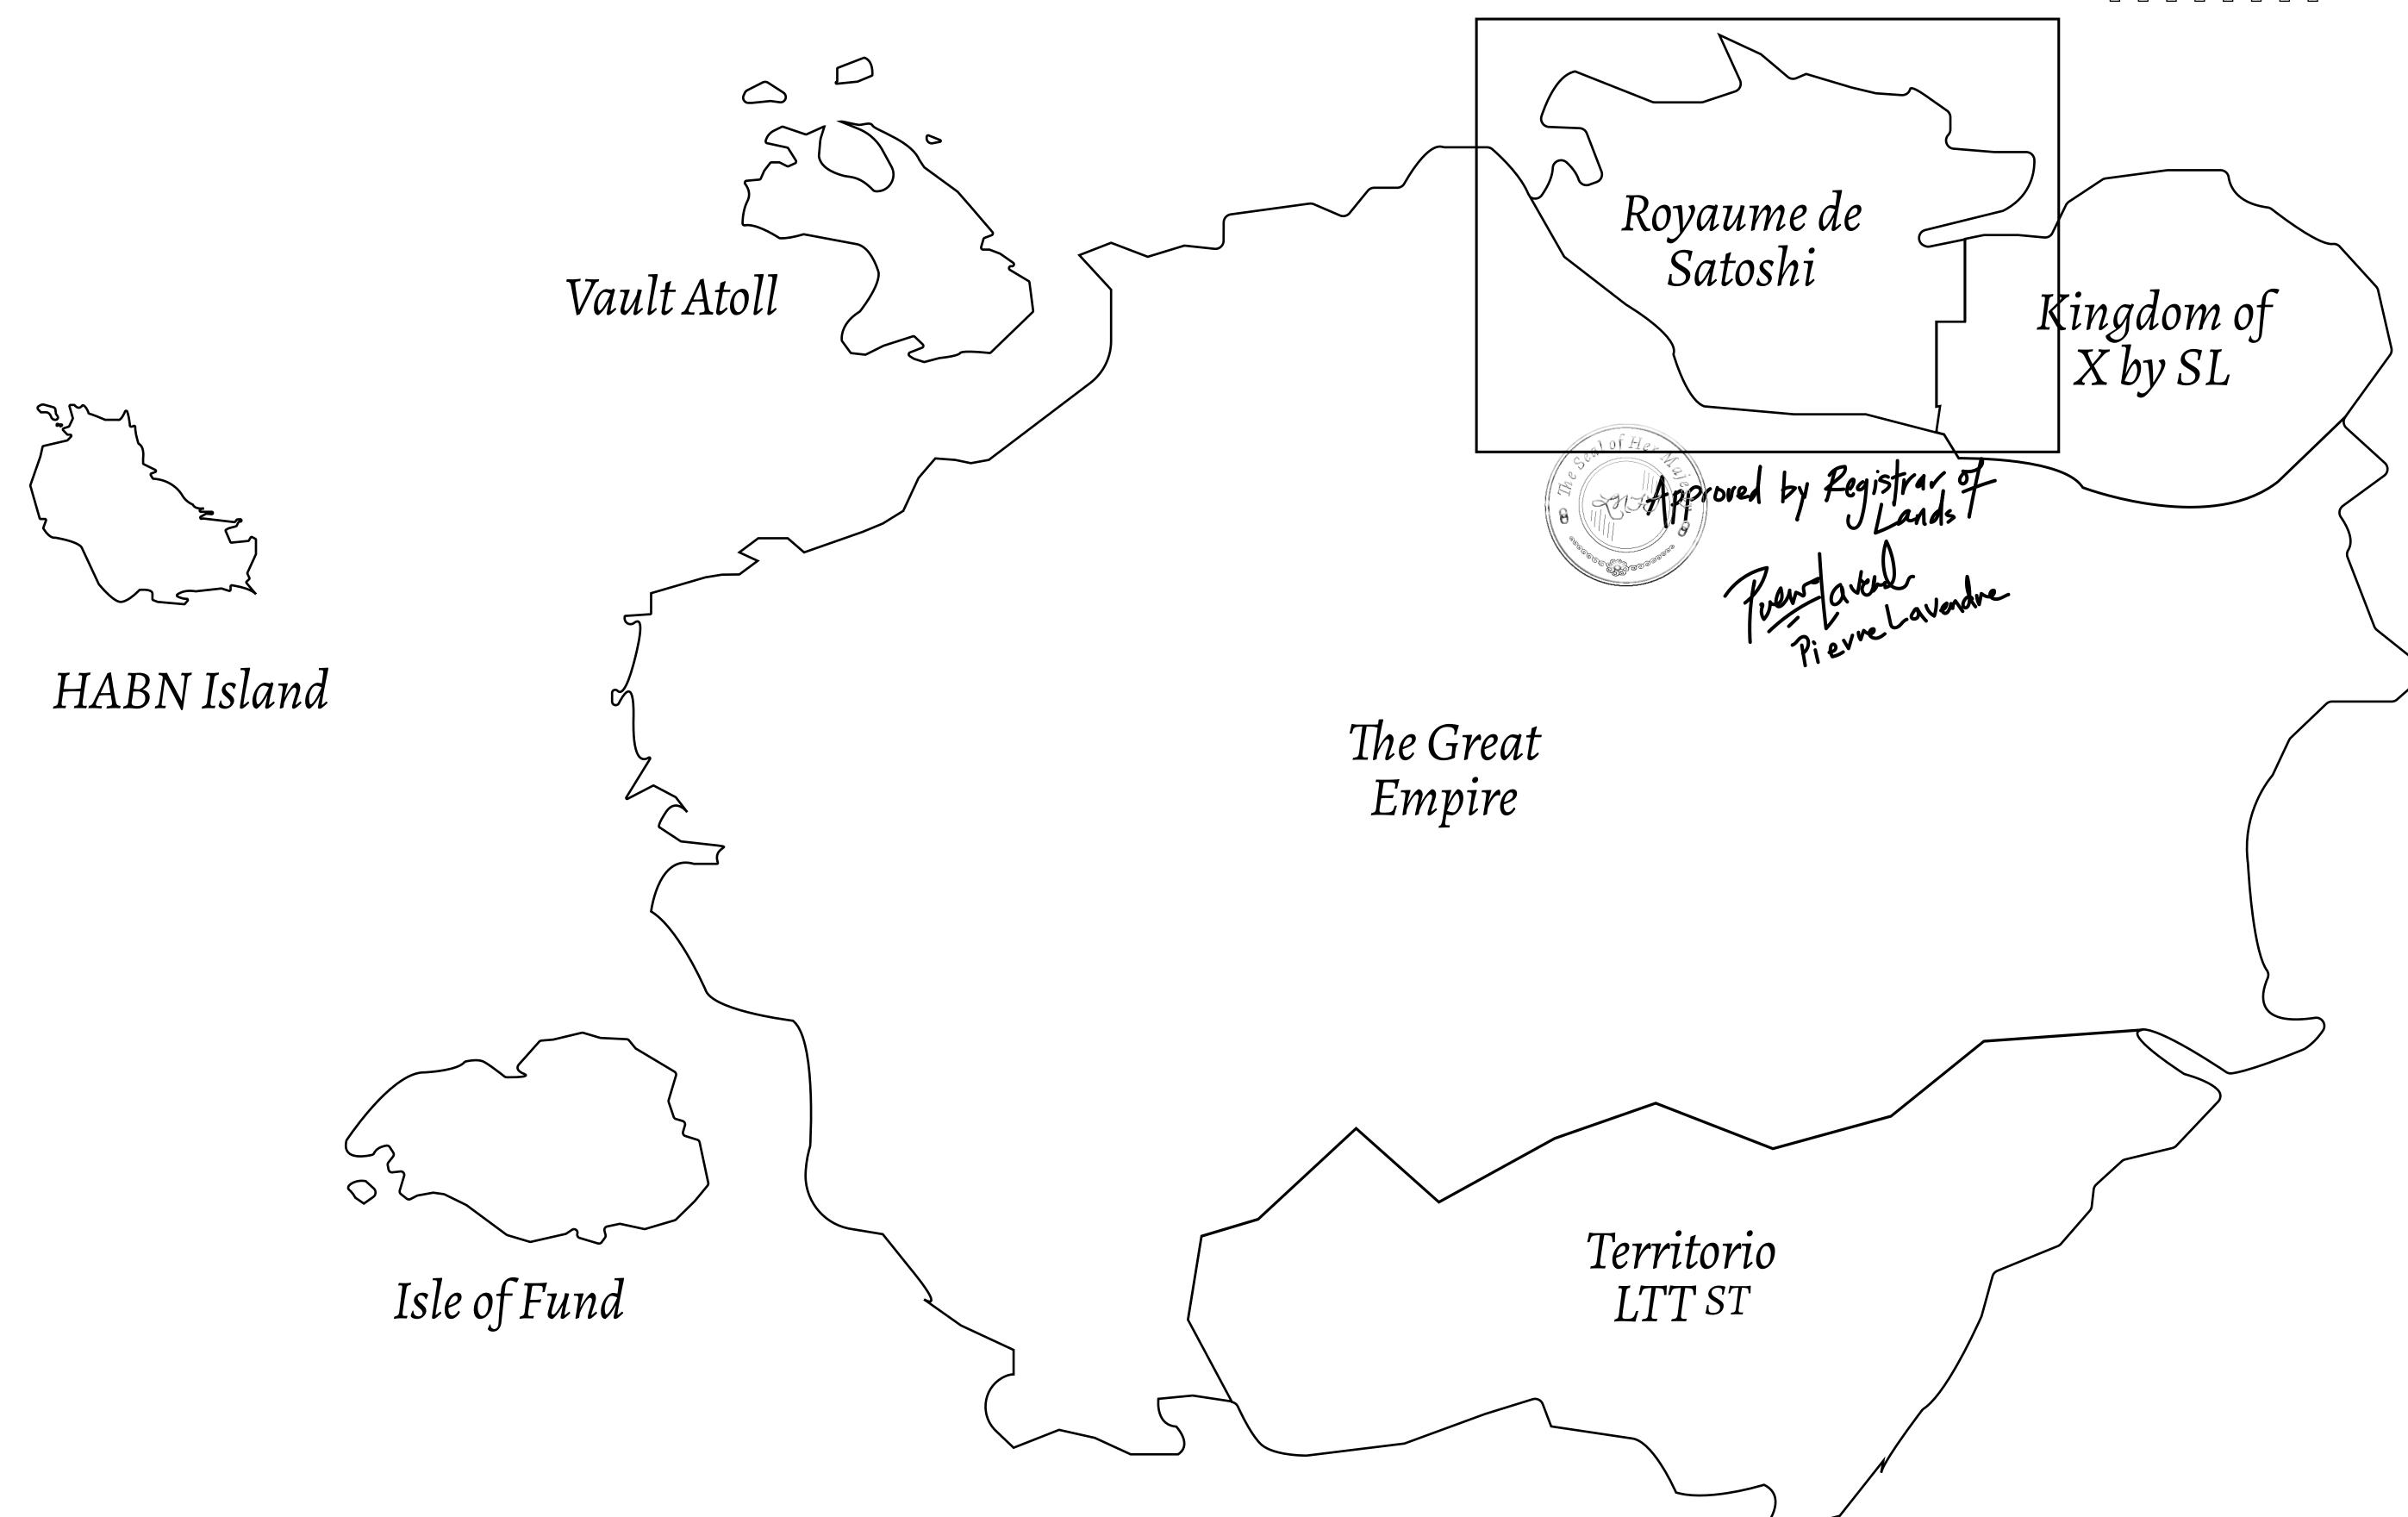

## GEOGRAPHY

COASTLINE 131 KM (81.40 MILES)

BORDERS OCEAN, THE GREAT EMPIRE, X BY SL

HIGHEST POINT MOUNT MEROPE +3588 M
LOWEST POINT THE PORT OF SATOSHI 0 M

PLOTS 331 SCALE 1:50000

## H.M. LNFT Land Registry

S123-221121

TITLE NUMBER

ADMINISTRATIVE AREA

ROYAUME DE SATOSHI

ISSUED 22 November 2021

SCALE **1/50000** 

OWNER ENTITLEMENT