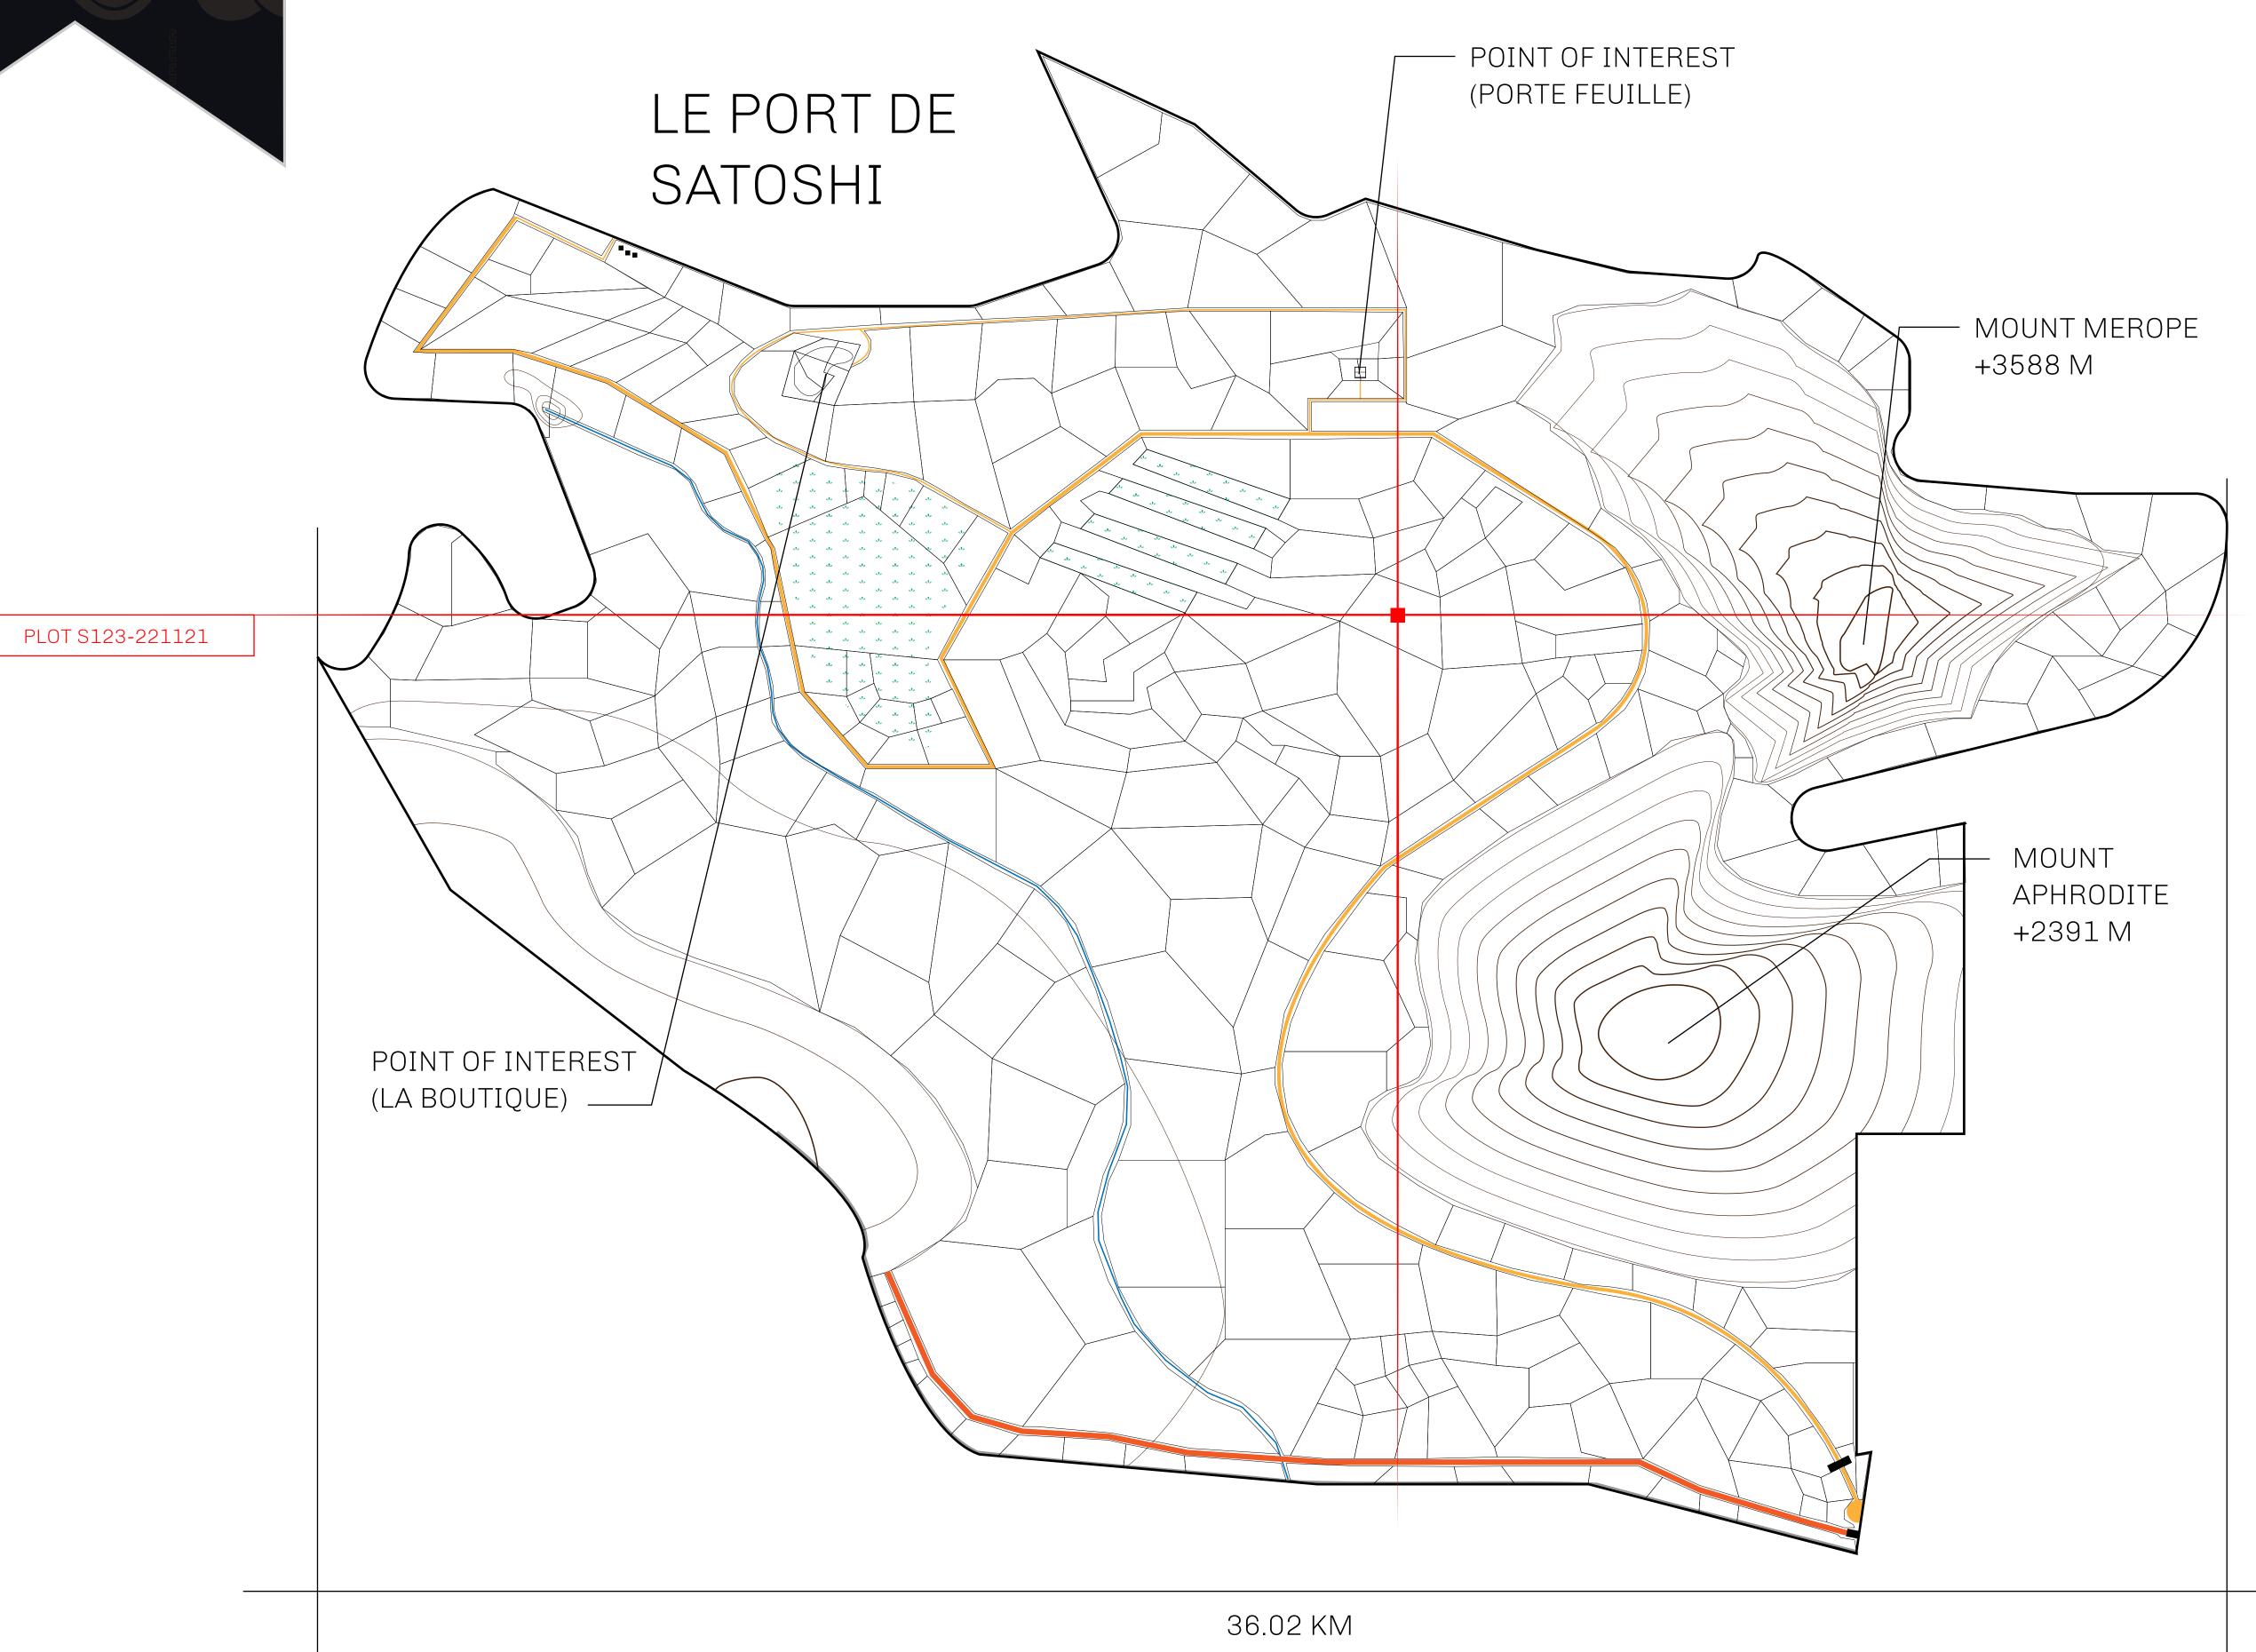

## LES SULTANS

A place of stunning beauty, Le Royaume is known for its exquisite shopping, parks, and grand boulevards. Satoshi's Lounge (the area of La Boutique and Porte Feuille) offers limited-edition and unique items only available for sale in LTT. Land, all sorts of embellishments, and widgets are sold exclusively here. All items are offered first on auction for 24 hours (with a reserve price), and if the reserve is not met, they are listed in a buy-it-now format (reserve price, plus 10%).

## GEOGRAPHY

COASTLINE 131 KM (81.40 MILES)

BORDERS OCEAN, THE GREAT EMPIRE, X BY SL

HIGHEST POINT MOUNT MEROPE +3588 M
LOWEST POINT THE PORT OF SATOSHI 0 M

PLOTS 331 SCALE 1:50000

## H.M. LNFT Land Registry

S123-221121

TITLE NUMBER

ADMINISTRATIVE AREA

ROYAUME DE SATOSHI

ISSUED 22 November 2021

SCALE **1/50000** 

OWNER ENTITLEMENT