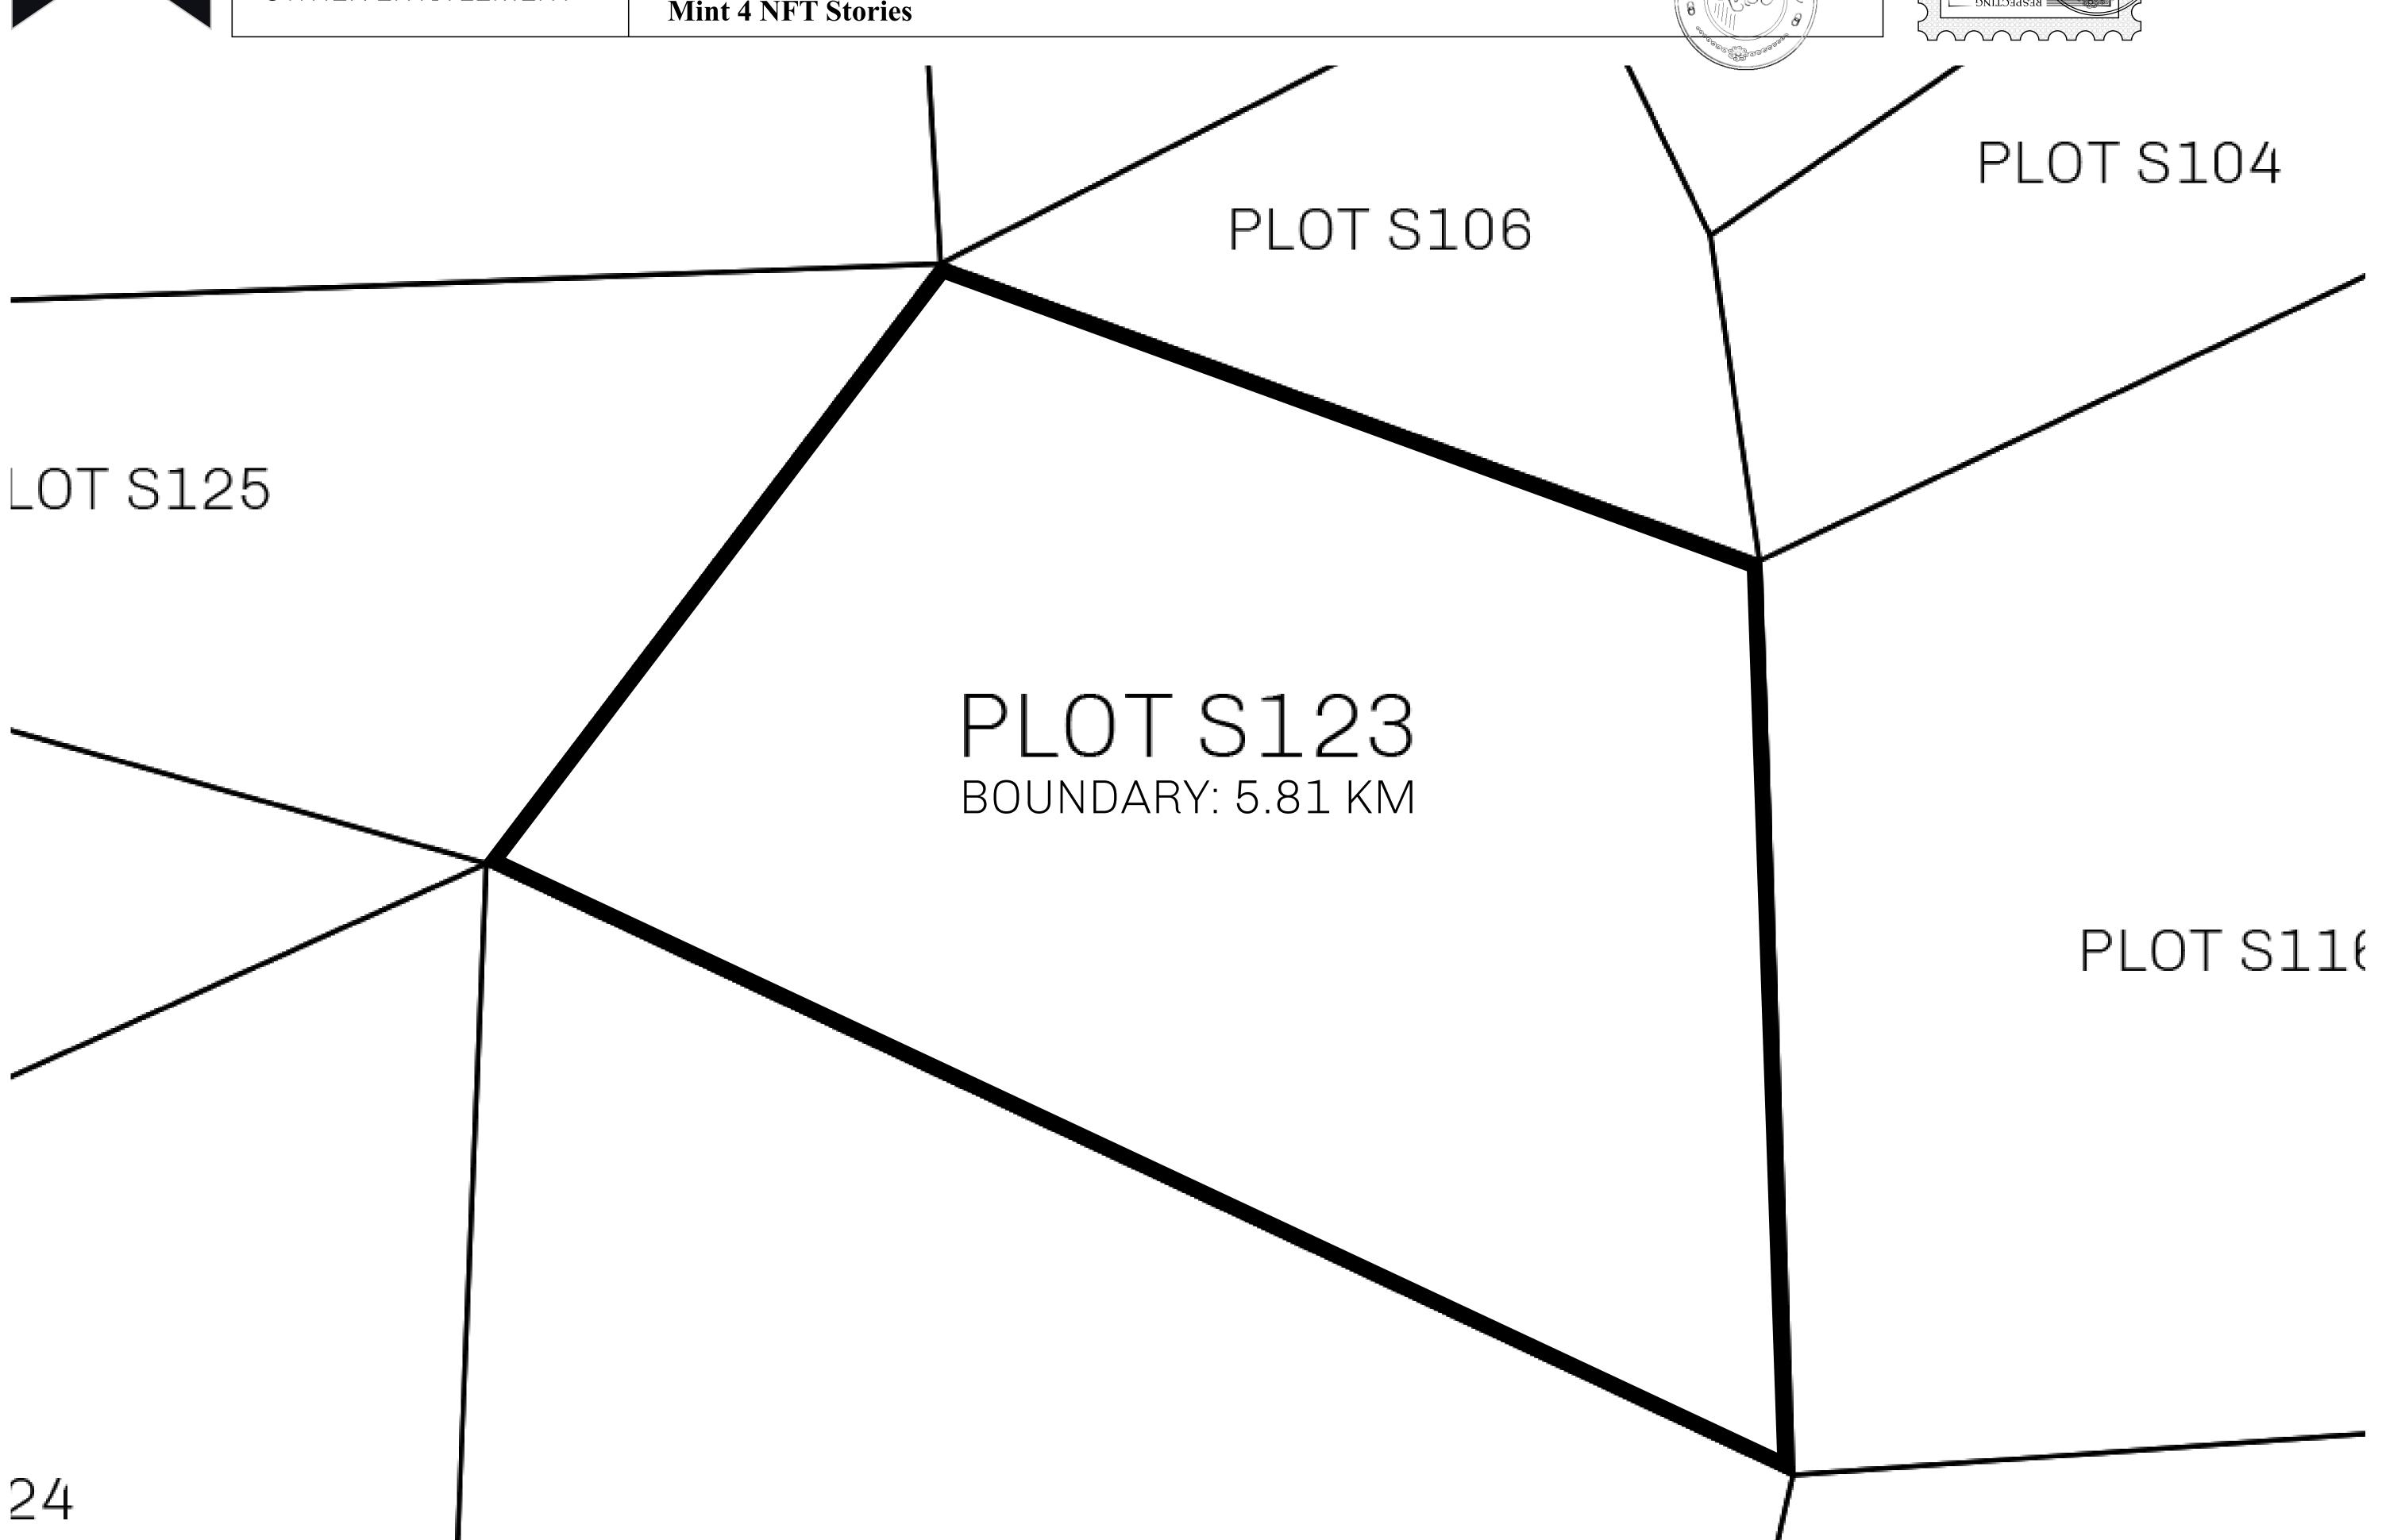

## H.M. LNFT Land Registry

S123-221121

TITLE NUMBER

ADMINISTRATIVE AREA

ROYAUME DE SATOSHI

ISSUED 22 November 2021

SCALE **1/50000** 

OWNER ENTITLEMENT

Type W-SL: Share of 1% of all LTT redeemed based on number of NFT Stories minted;

**Mint 4 NFT Stories** 