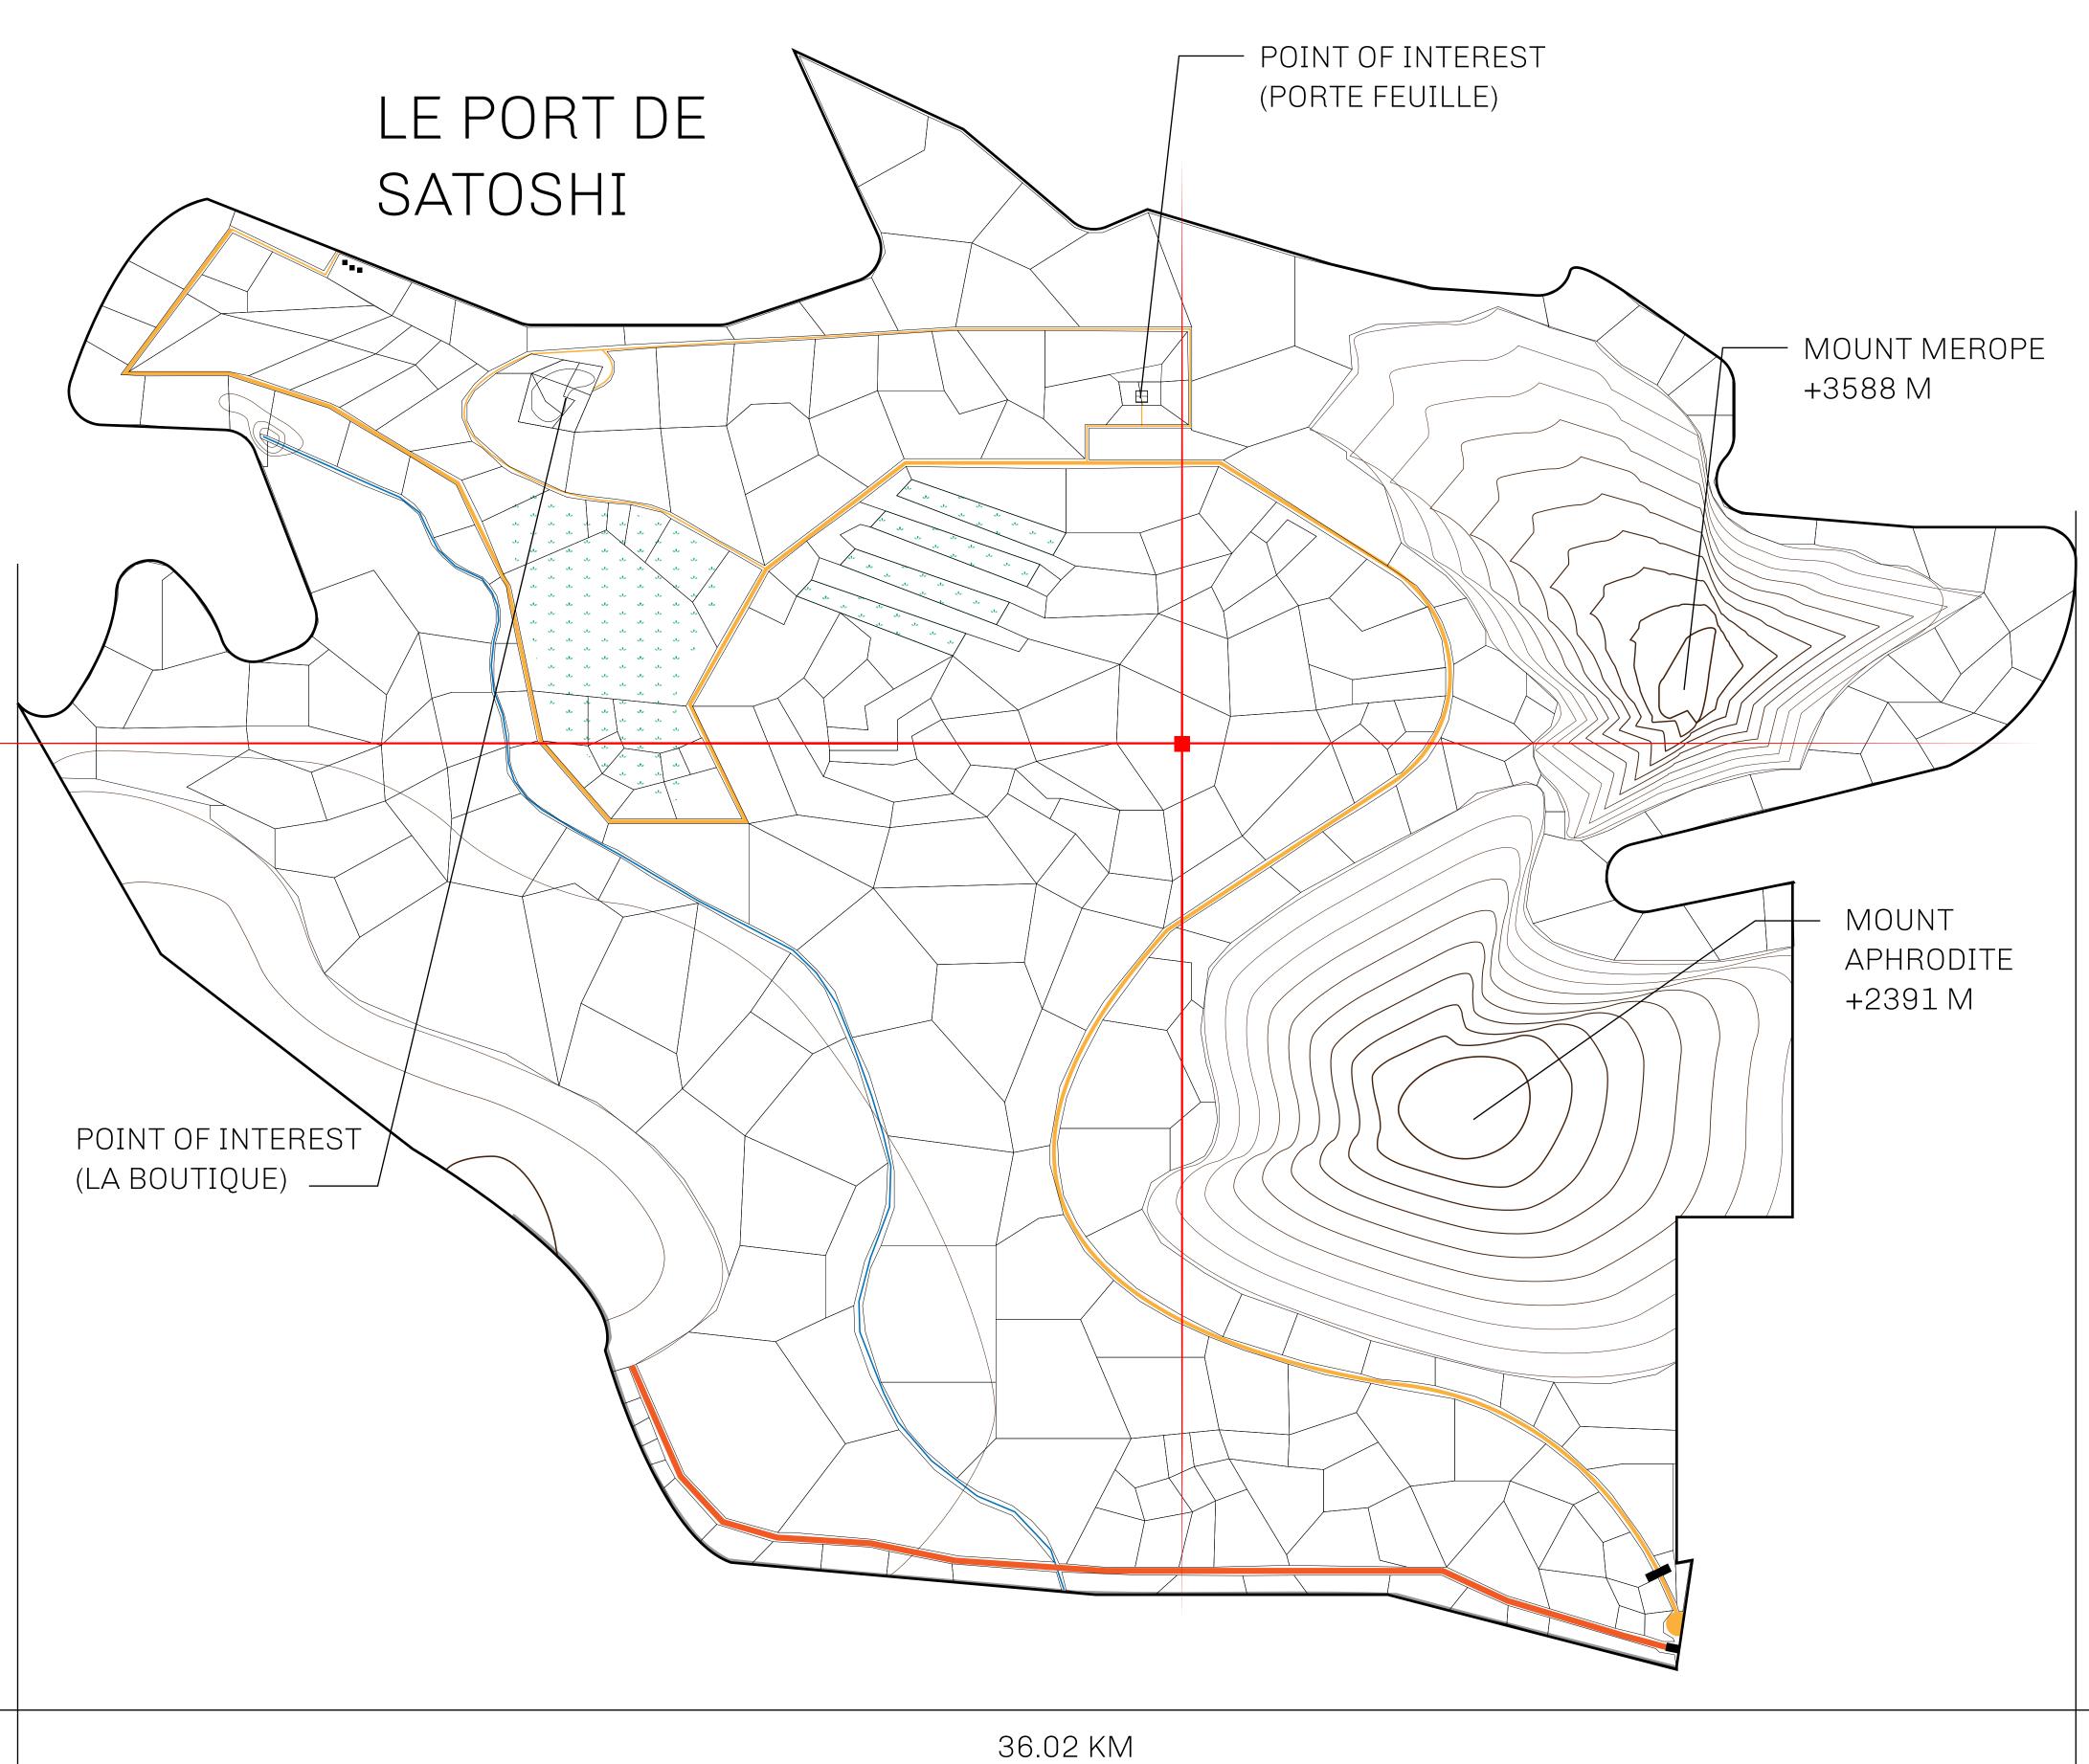

## LES SULTANS

A place of stunning beauty, Le Royaume is known for its exquisite shopping, parks, and grand boulevards. Satoshi's Lounge (the area of La Boutique and Porte Feuille) offers limited-edition and unique items only available for sale in LTT. Land, all sorts of embellishments, and widgets are sold exclusively here. All items are offered first on auction for 24 hours (with a reserve price), and if the reserve is not met, they are listed in a buy-it-now format (reserve price, plus 10%).

## GEOGRAPHY

COASTLINE 131 KM (81.40 MILES)

BORDERS OCEAN, THE GREAT EMPIRE, X BY SL

HIGHEST POINT MOUNT MEROPE +3588 M
LOWEST POINT THE PORT OF SATOSHI 0 M

PLOTS 331 SCALE 1:50000