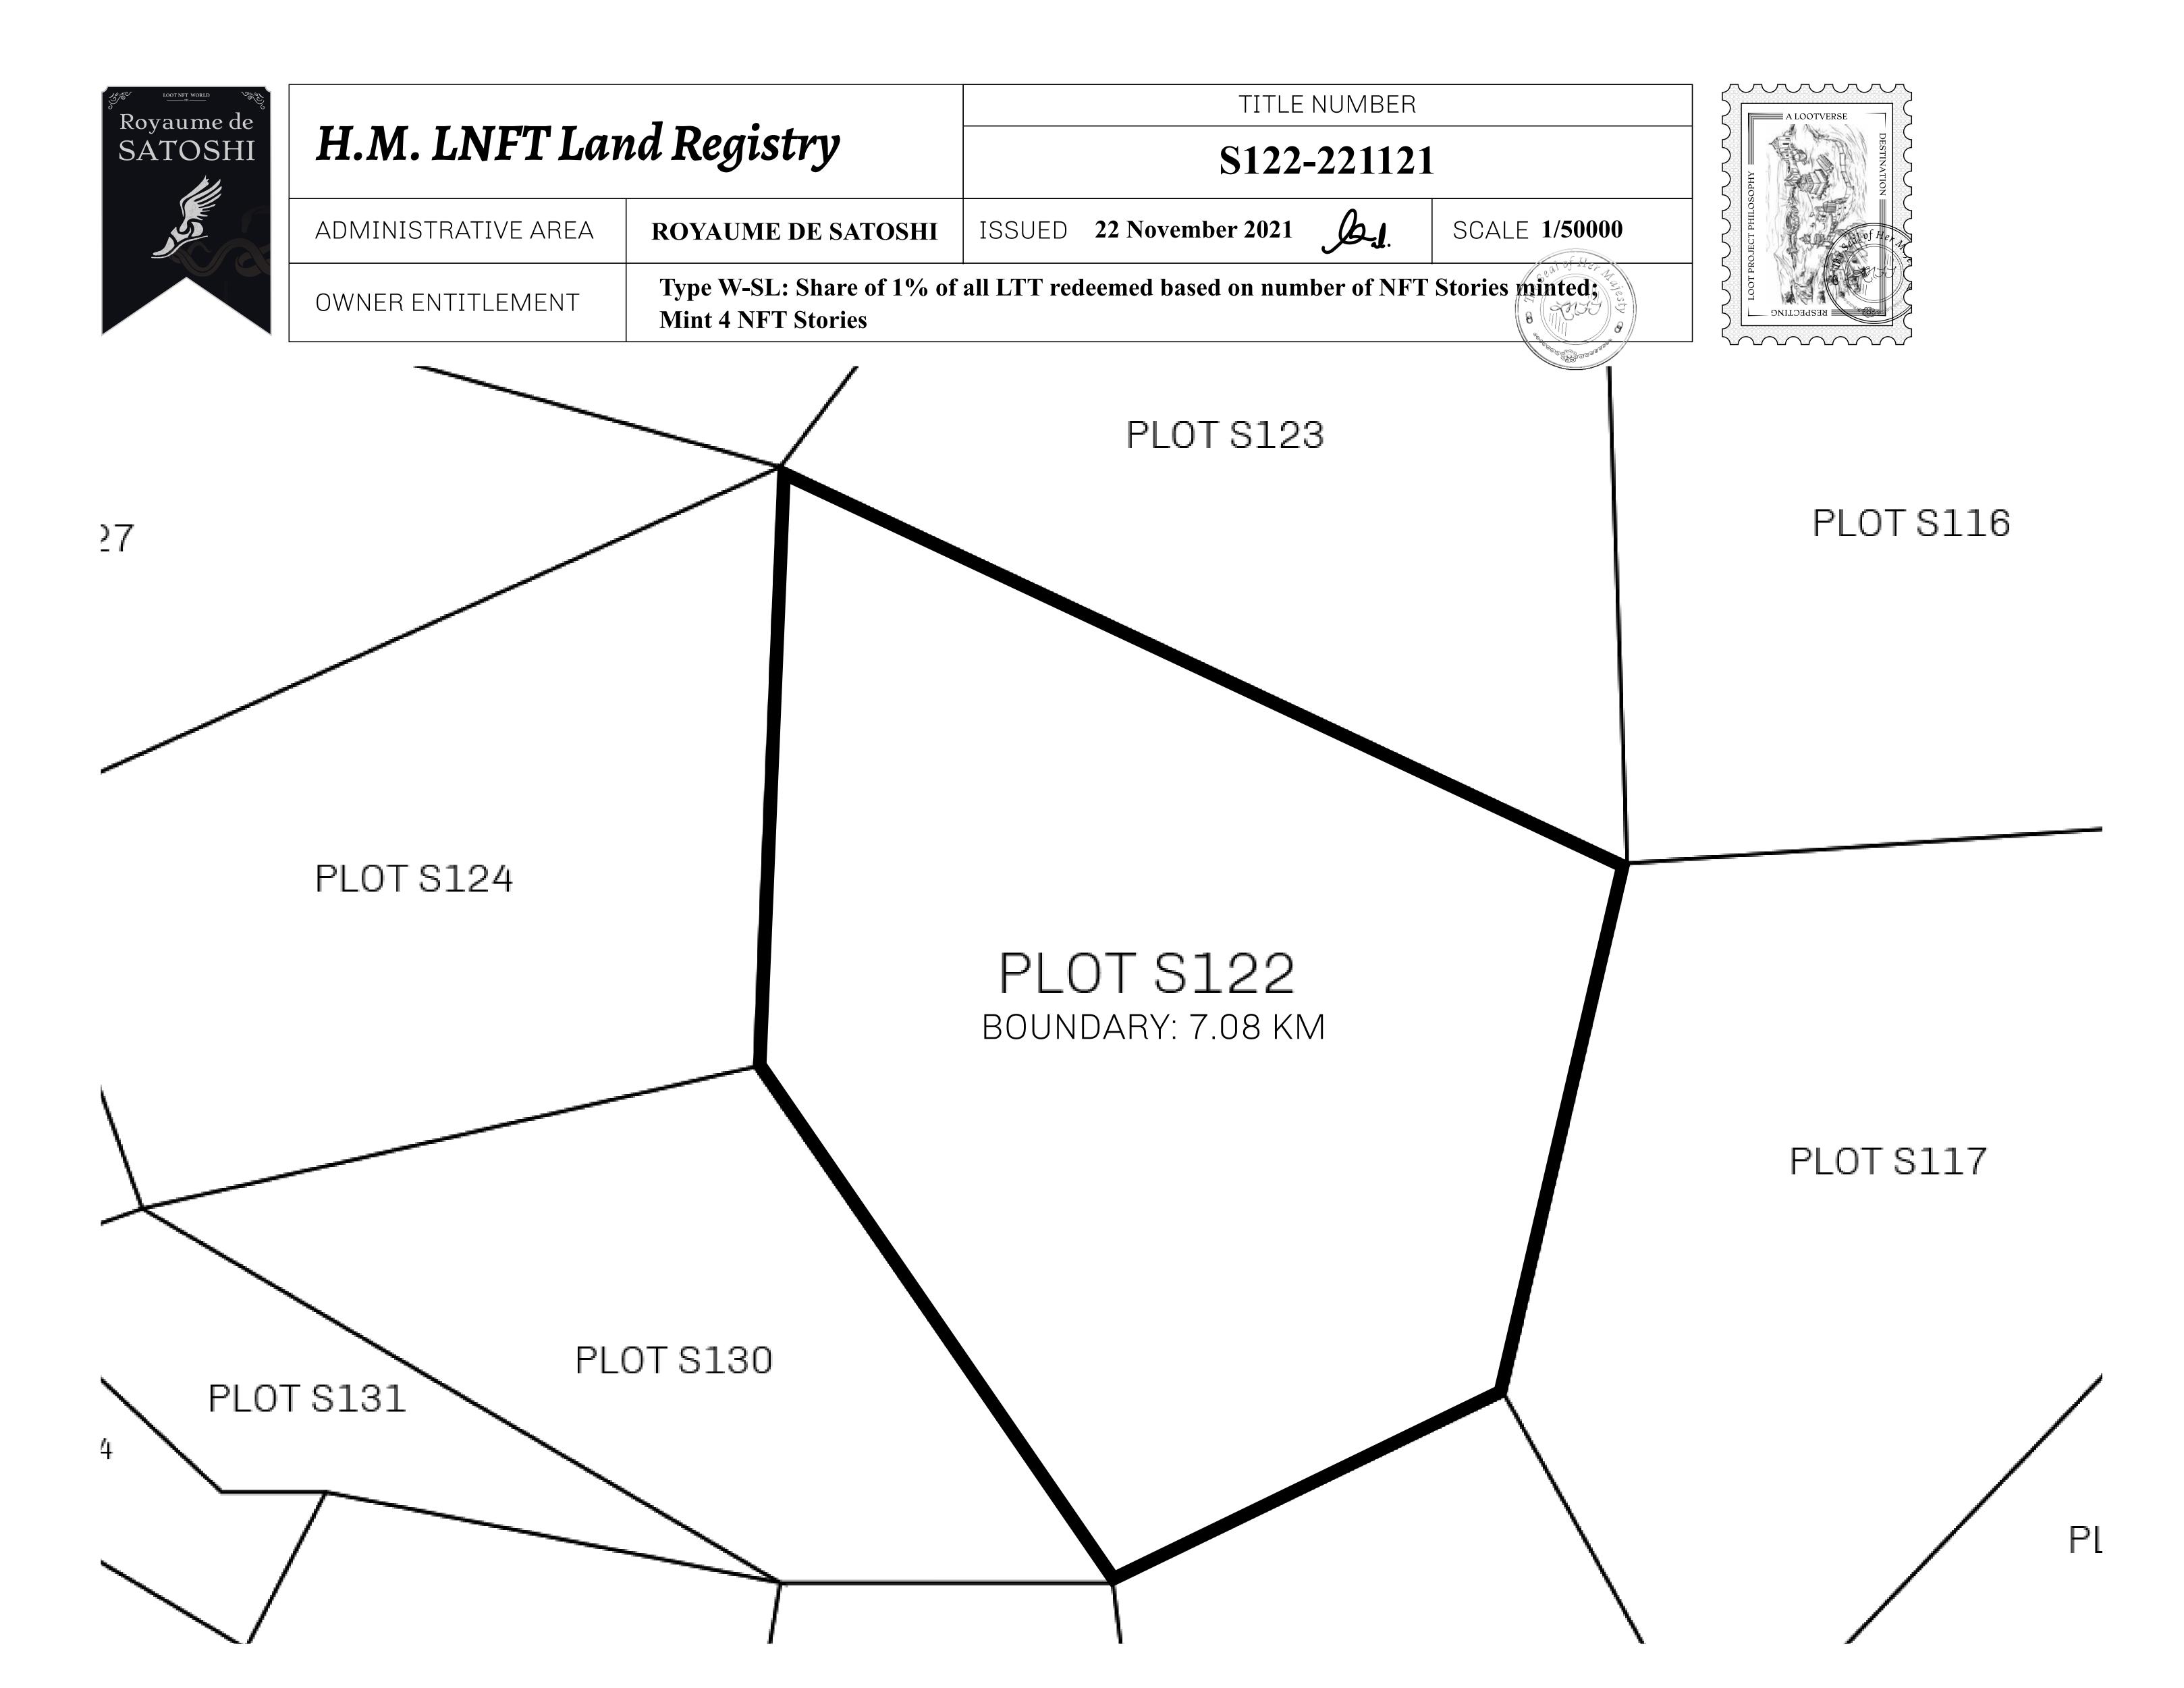

## LOOT NFT WORLD









PLOT S122-221121

## LES SULTANS

A place of stunning beauty, Le Royaume is known for its exquisite shopping, parks, and grand boulevards. Satoshi's Lounge (the area of La Boutique and Porte Feuille) offers limited-edition and unique items only available for sale in LTT. Land, all sorts of embellishments, and widgets are sold exclusively here. All items are offered first on auction for 24 hours (with a reserve price), and if the reserve is not met, they are listed in a buy-it-now format (reserve price, plus 10%).

## GEOGRAPHY

COASTLINE 131 KM (81.40 MILES)

BORDERS OCEAN, THE GREAT EMPIRE, X BY SL

HIGHEST POINT MOUNT MEROPE +3588 M
LOWEST POINT THE PORT OF SATOSHI 0 M

PLOTS 331 SCALE 1:50000