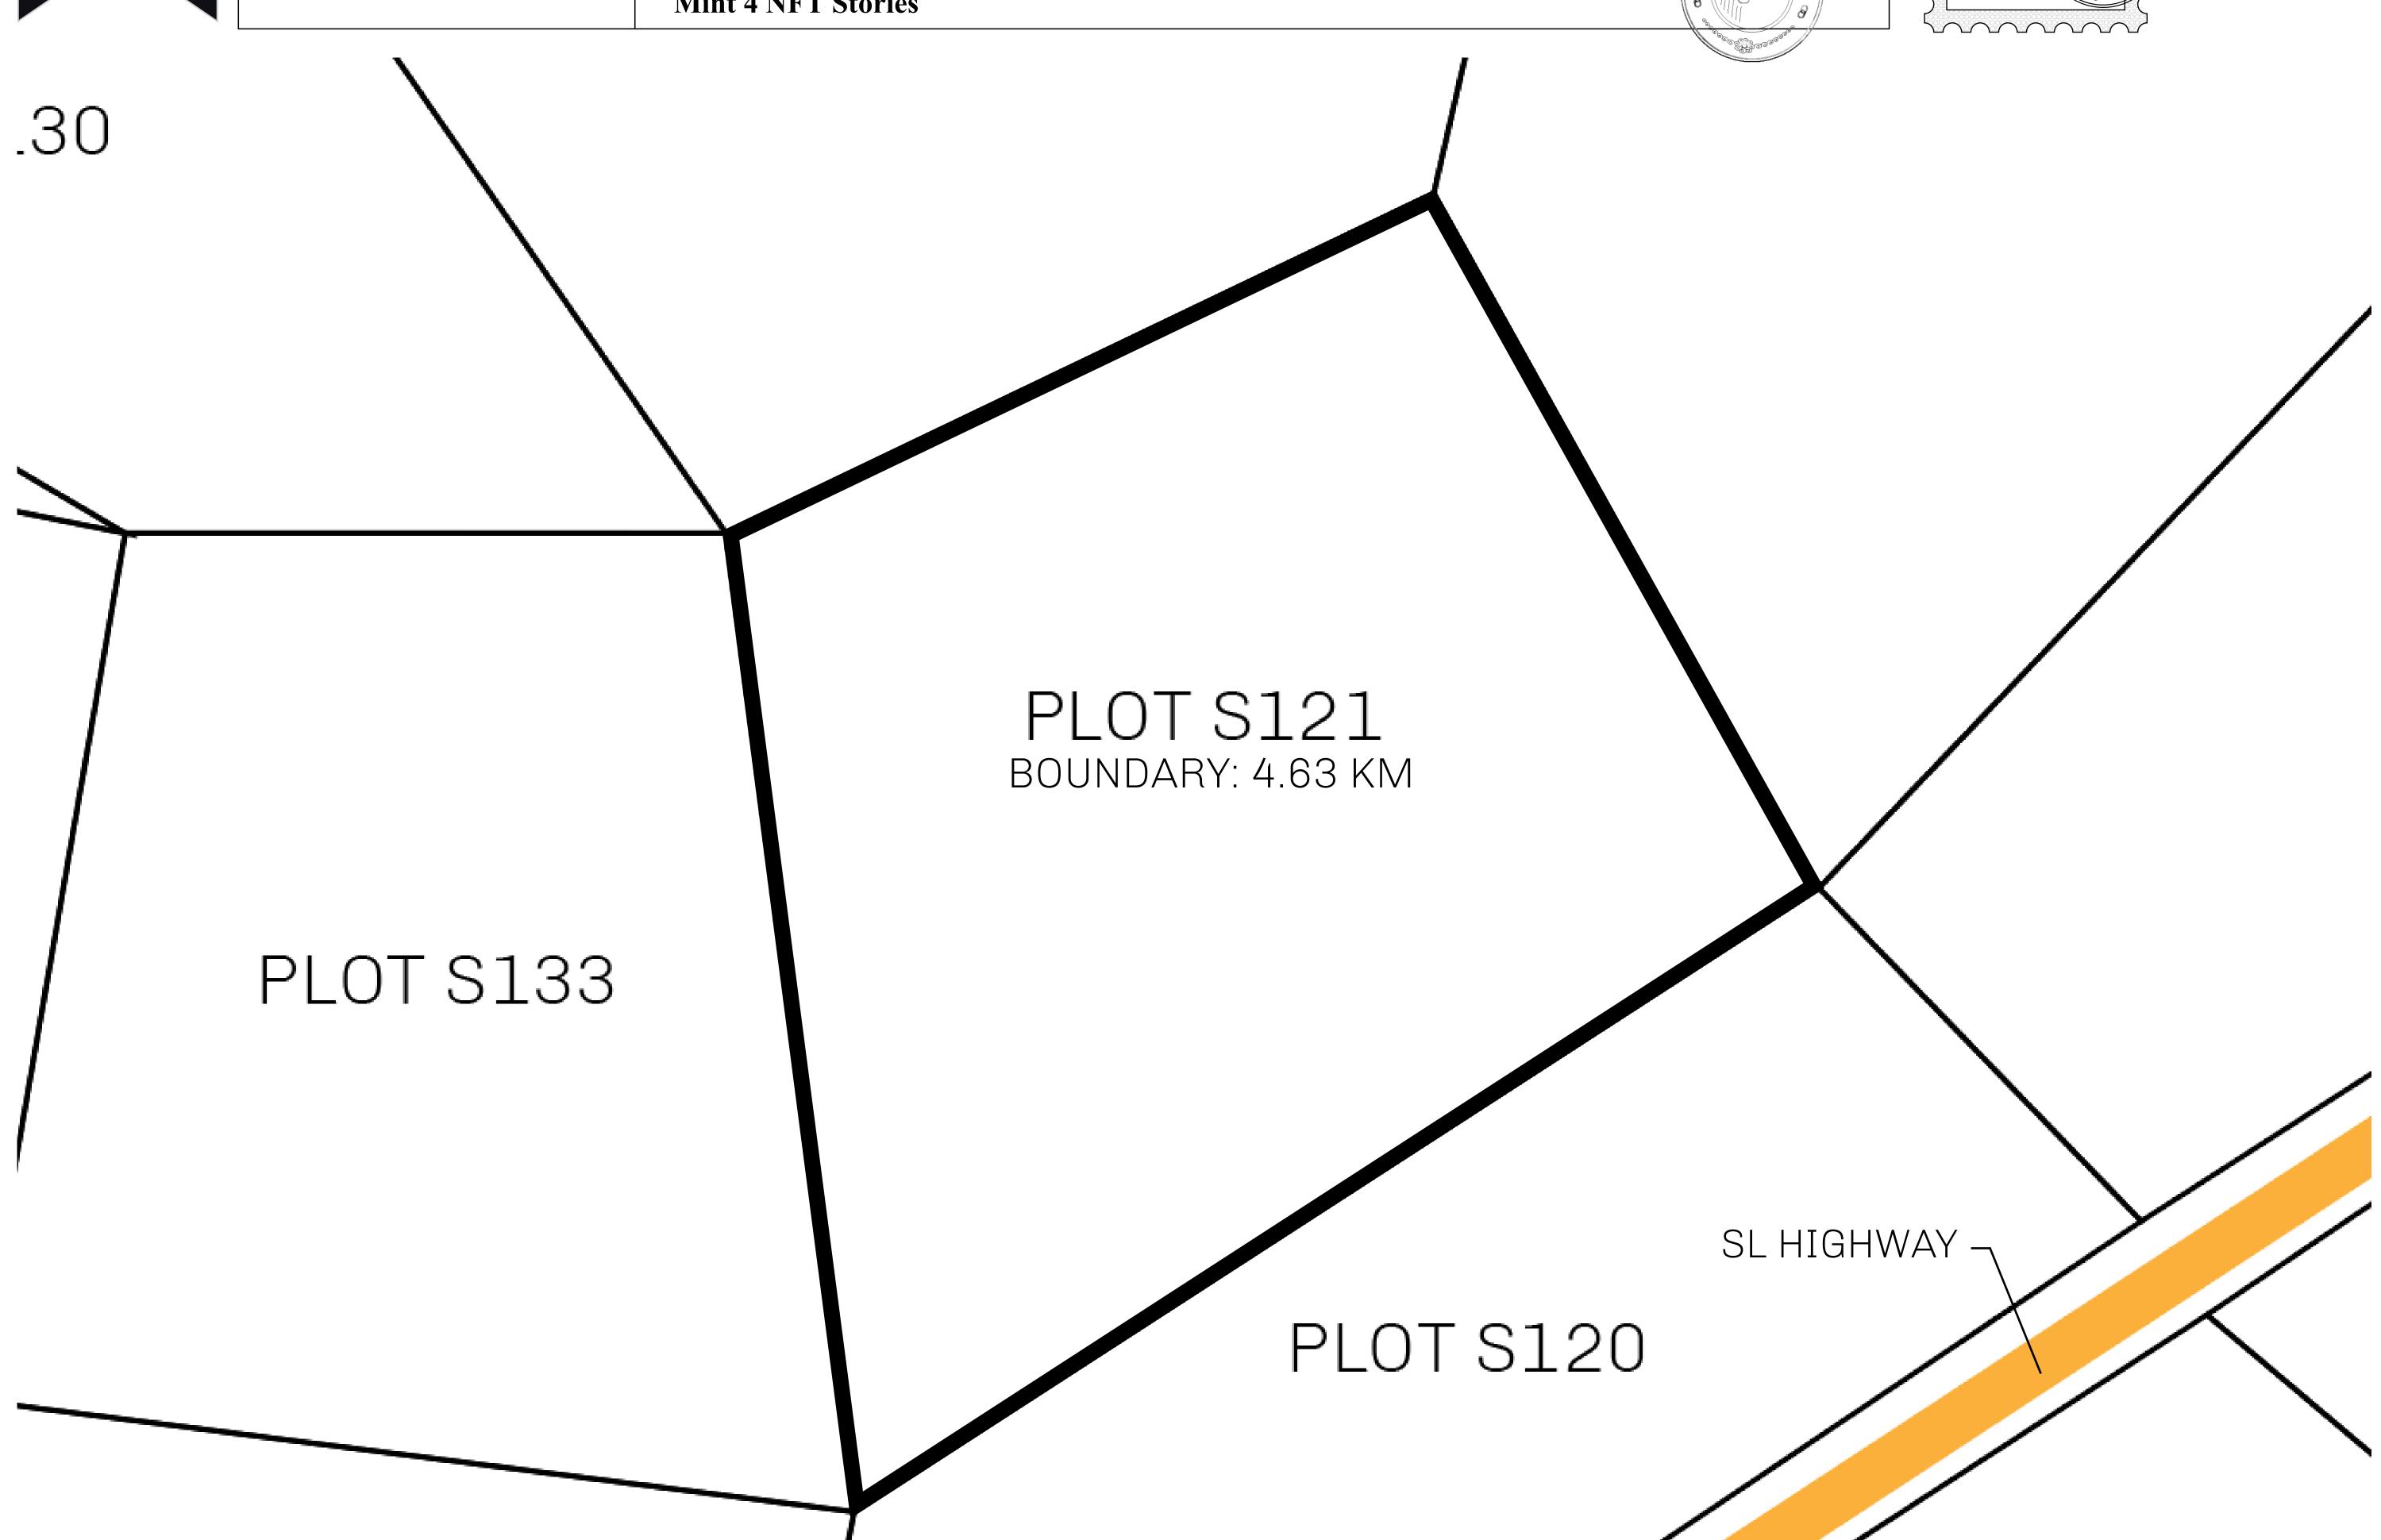

## LOOT NFT WORLD

PLOT S121-221121

## H.M. LNFT Land Registry

S121-221121

TITLE NUMBER

ADMINISTRATIVE AREA

ROYAUME DE SATOSHI

ISSUED 22 November 2021

SCALE **1/50000** 

OWNER ENTITLEMENT