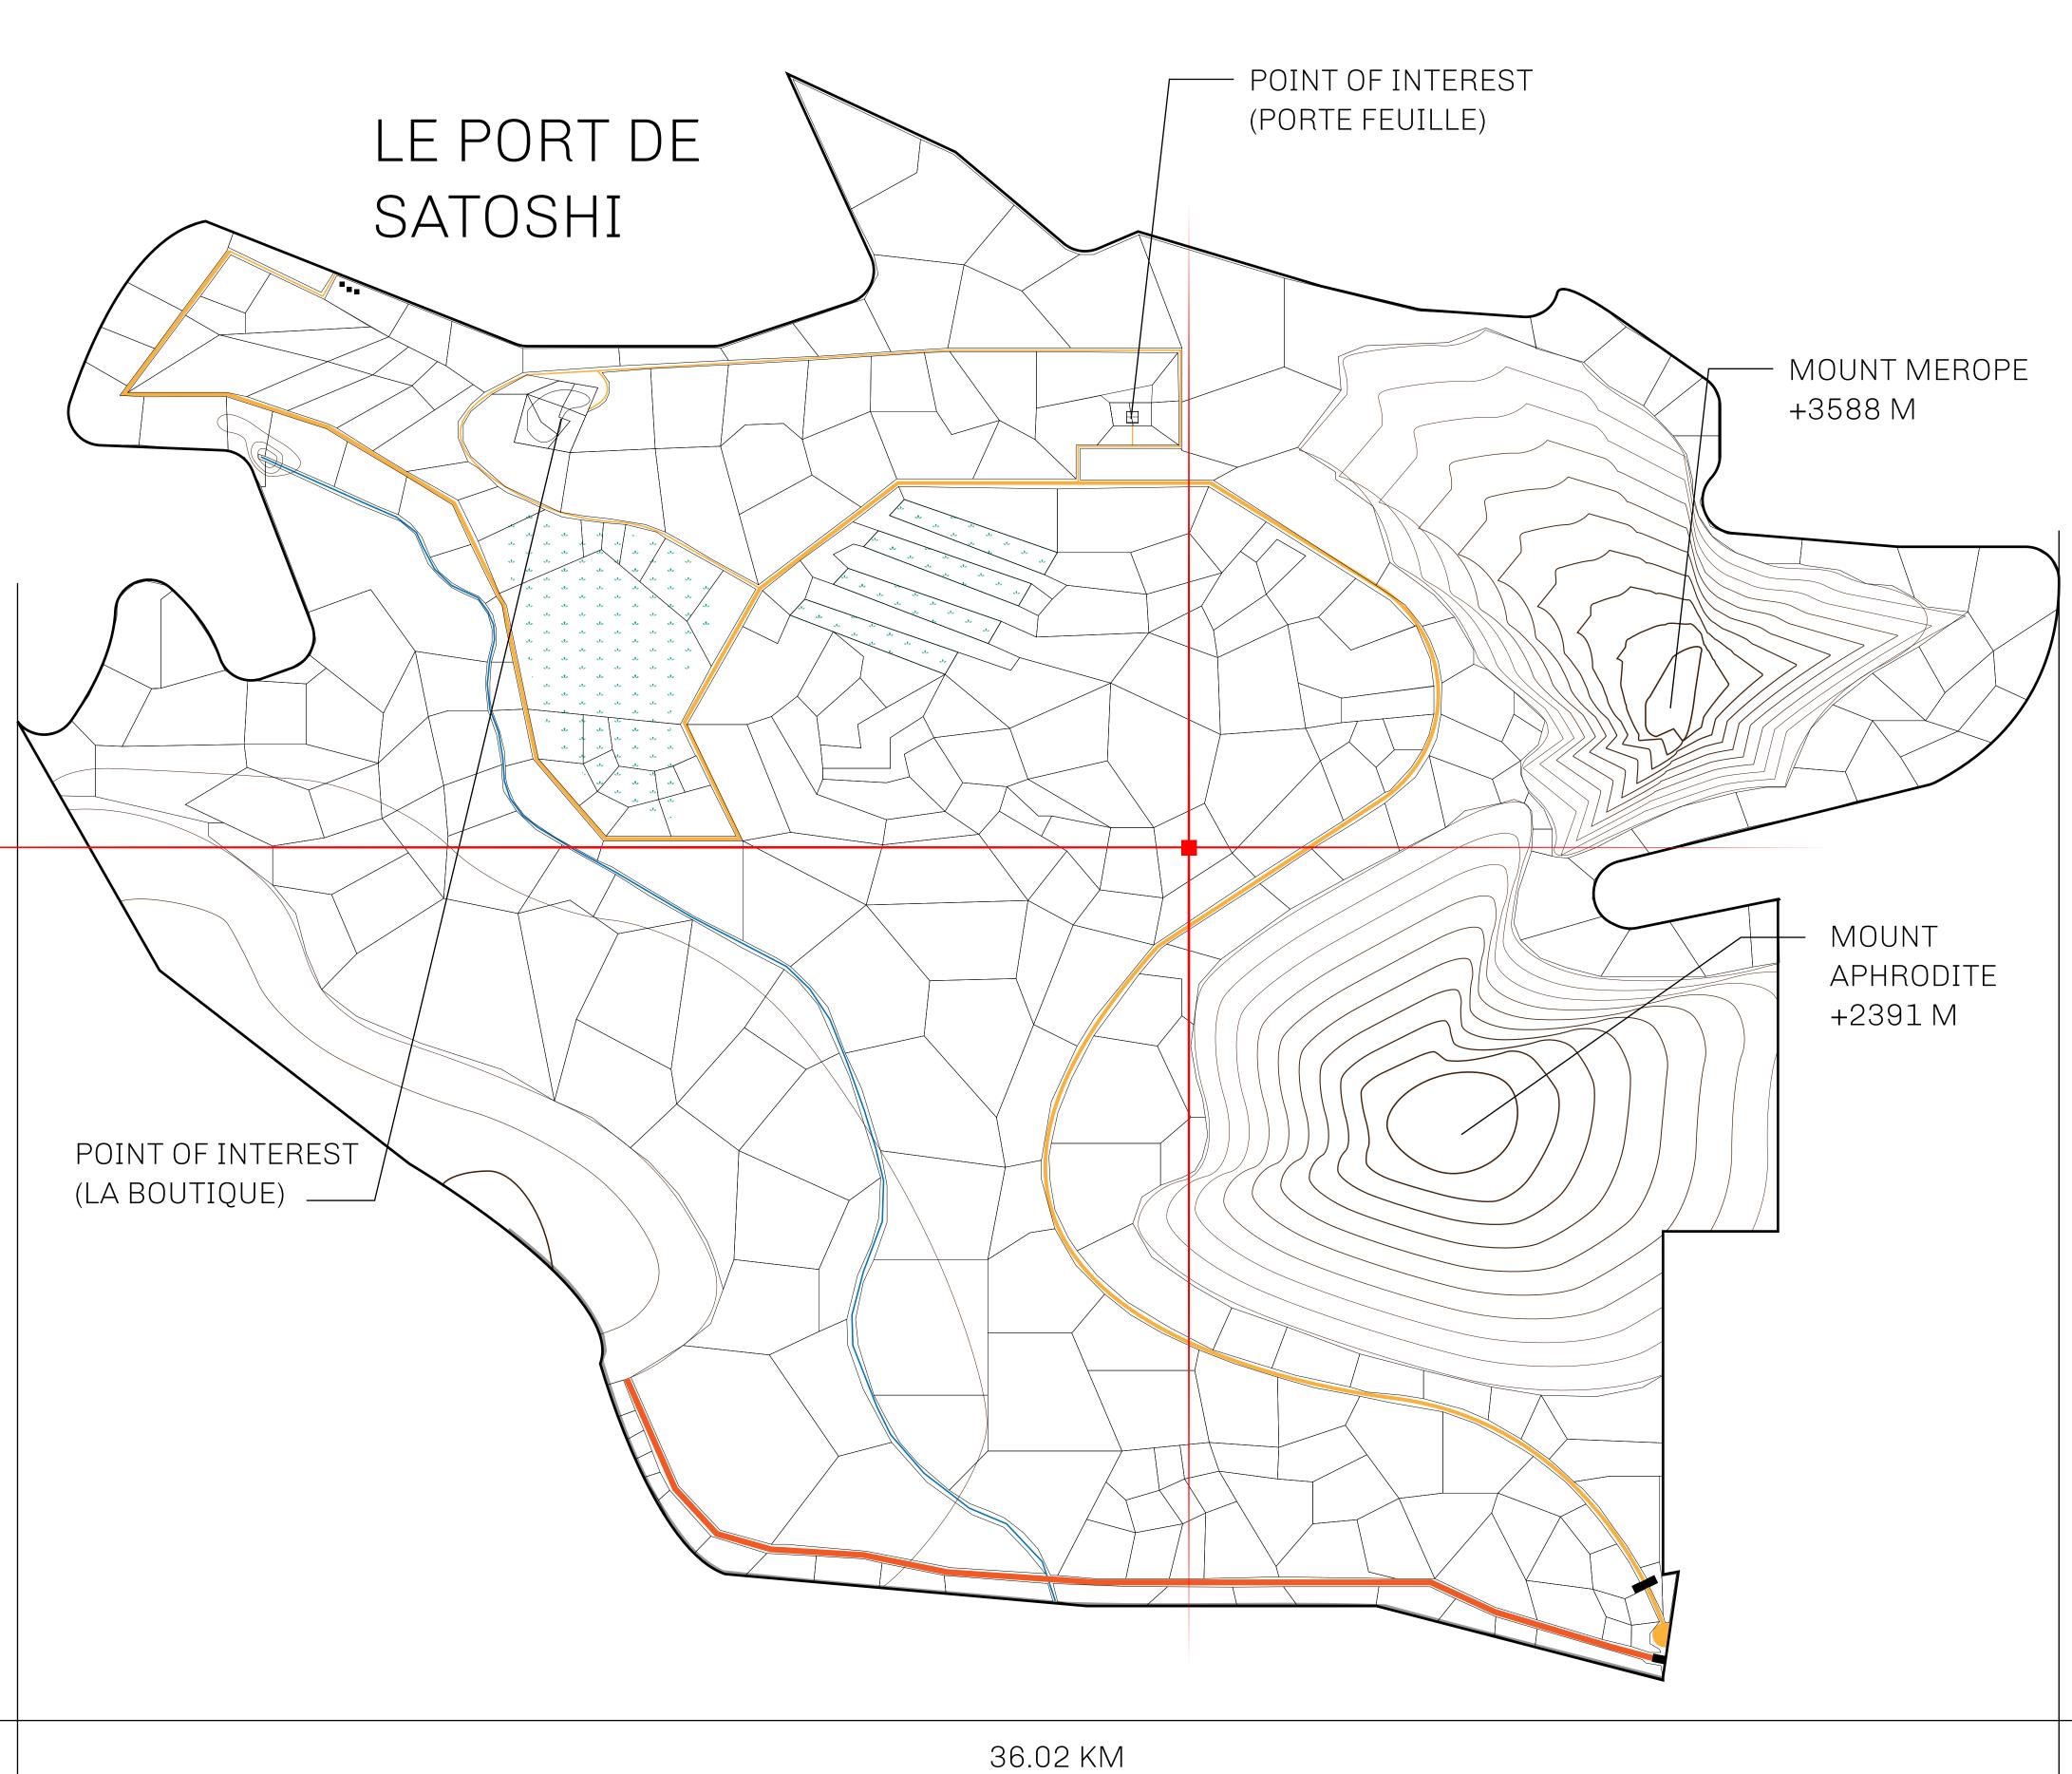

## GEOGRAPHY

COASTLINE 131 KM (81.40 MILES)

BORDERS OCEAN, THE GREAT EMPIRE, X BY SL

HIGHEST POINT MOUNT MEROPE +3588 M
LOWEST POINT THE PORT OF SATOSHI 0 M

PLOTS 331 SCALE 1:50000