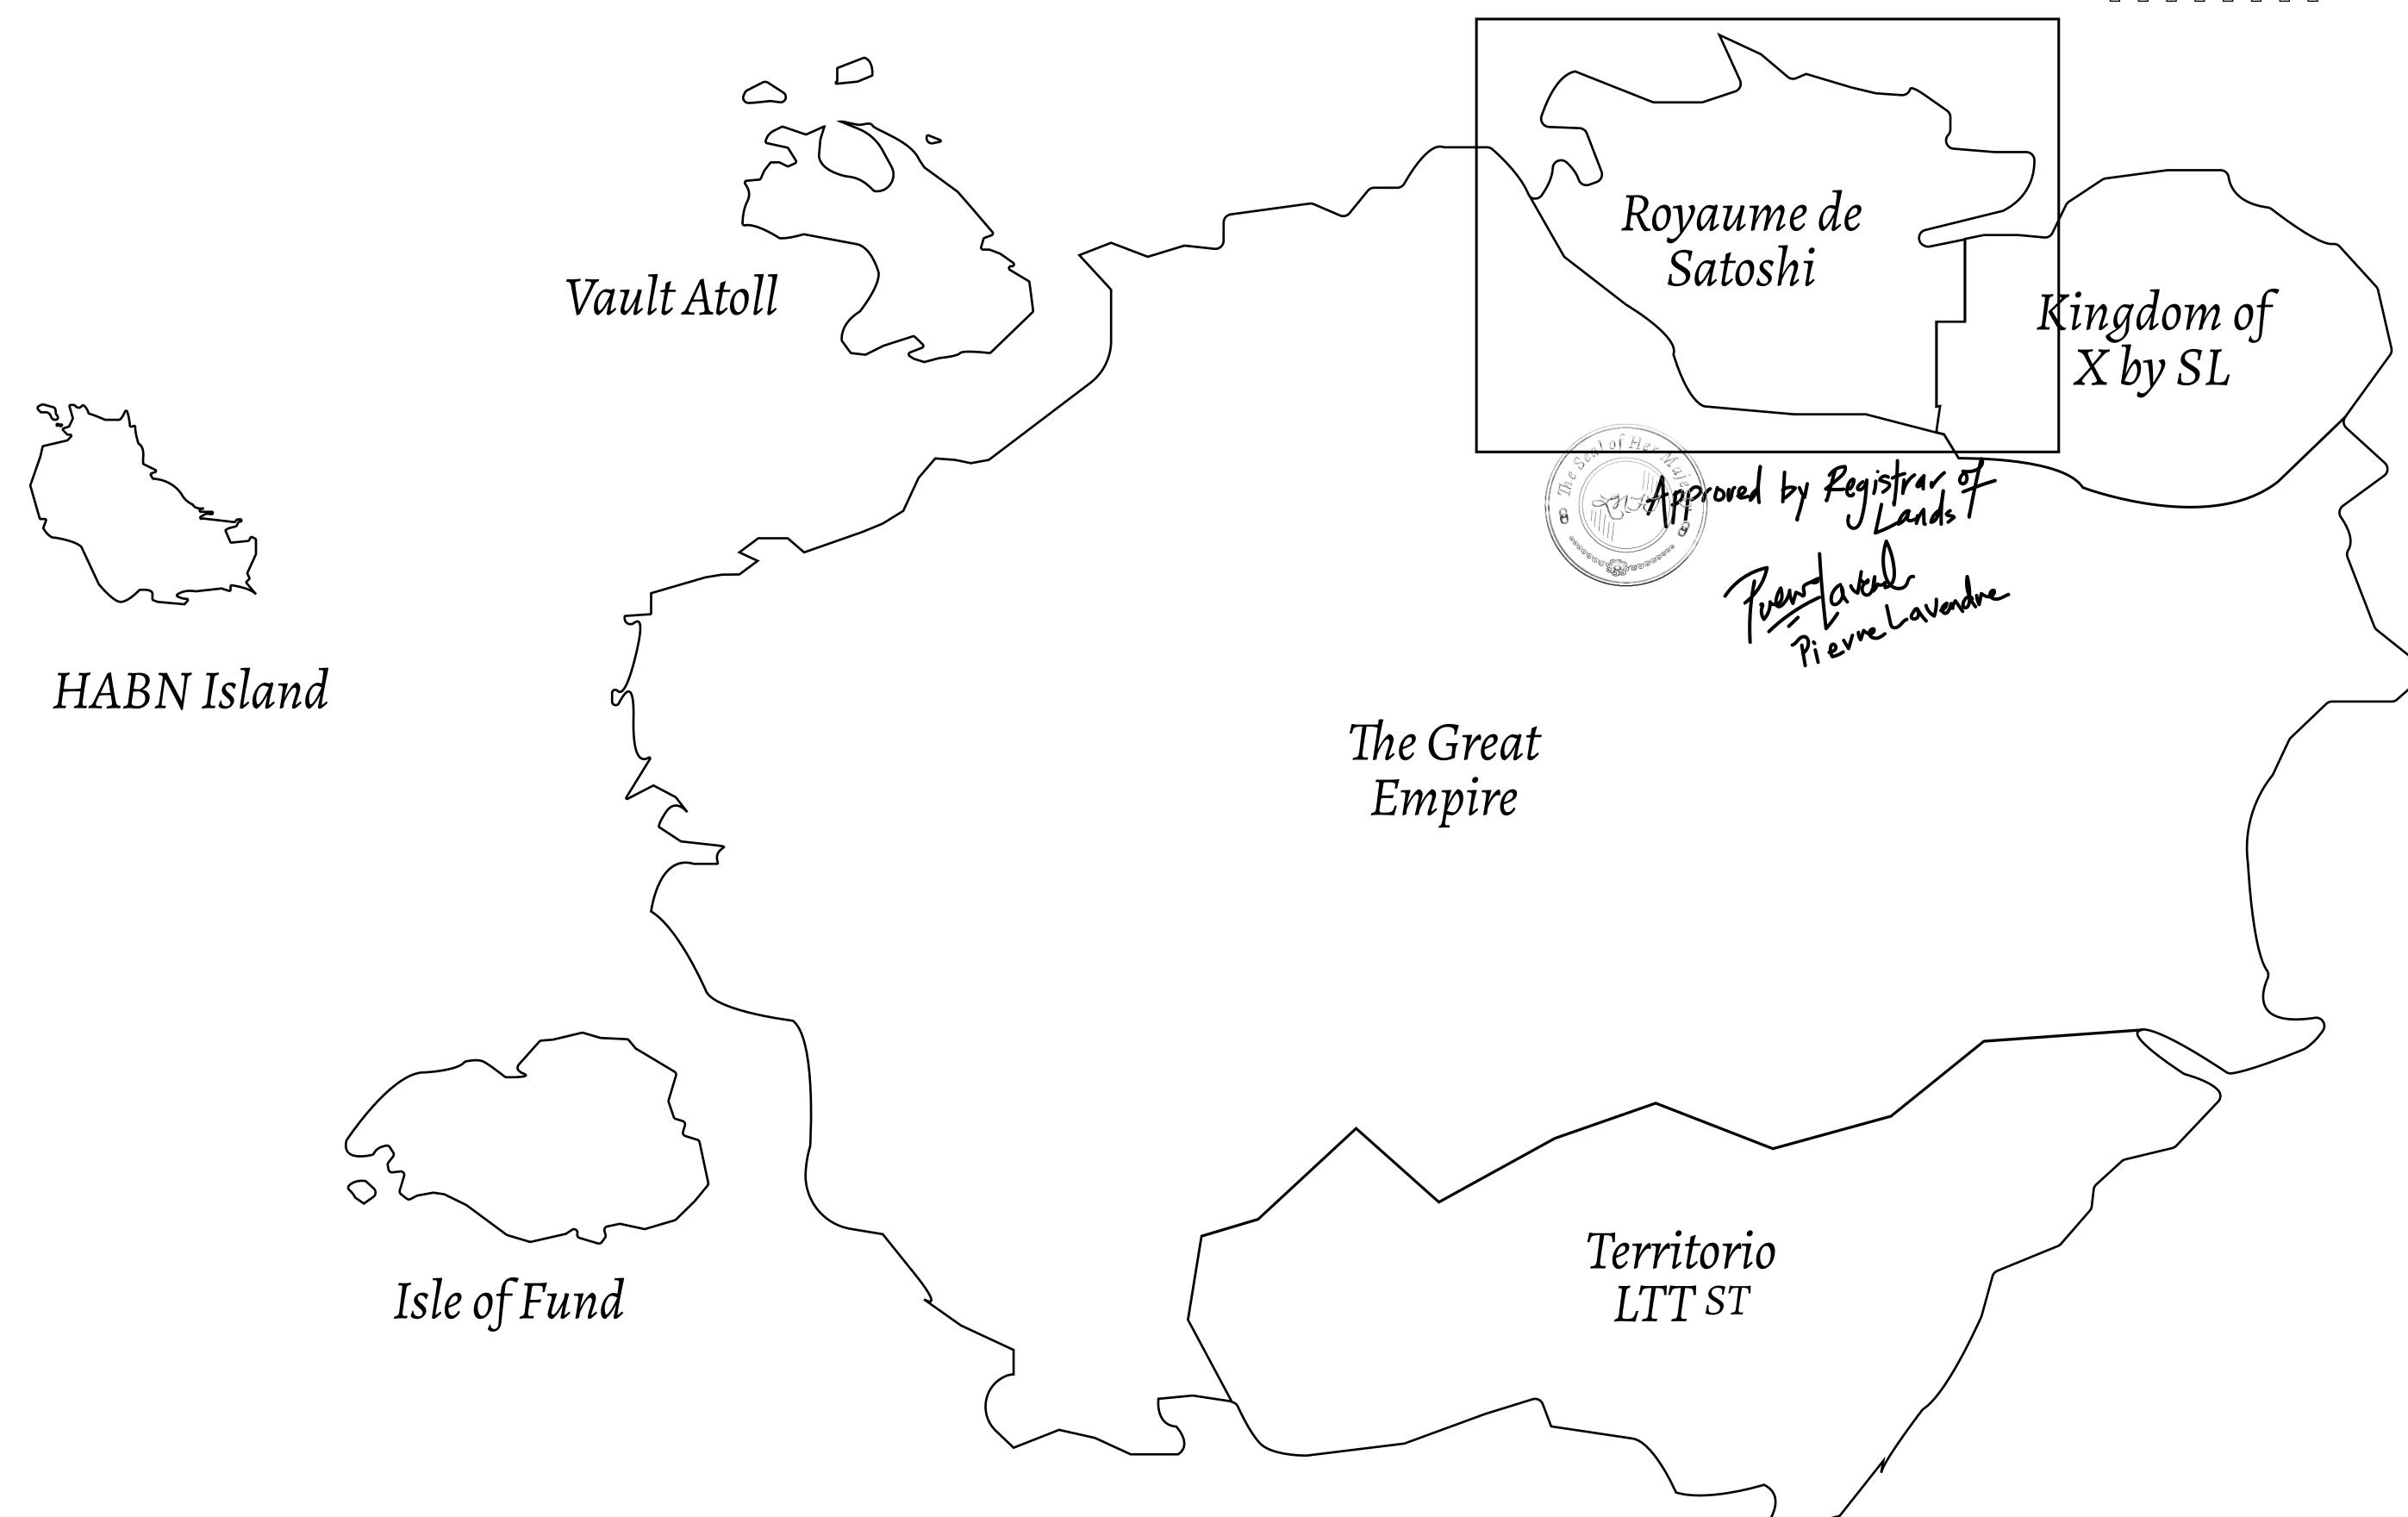

## GEOGRAPHY

COASTLINE 131 KM (81.40 MILES)

BORDERS OCEAN, THE GREAT EMPIRE, X BY SL

HIGHEST POINT MOUNT MEROPE +3588 M
LOWEST POINT THE PORT OF SATOSHI 0 M

PLOTS 331 SCALE 1:50000

## H.M. LNFT Land Registry

S121-221121

TITLE NUMBER

ADMINISTRATIVE AREA

ROYAUME DE SATOSHI

ISSUED 22 November 2021

SCALE **1/50000** 

OWNER ENTITLEMENT