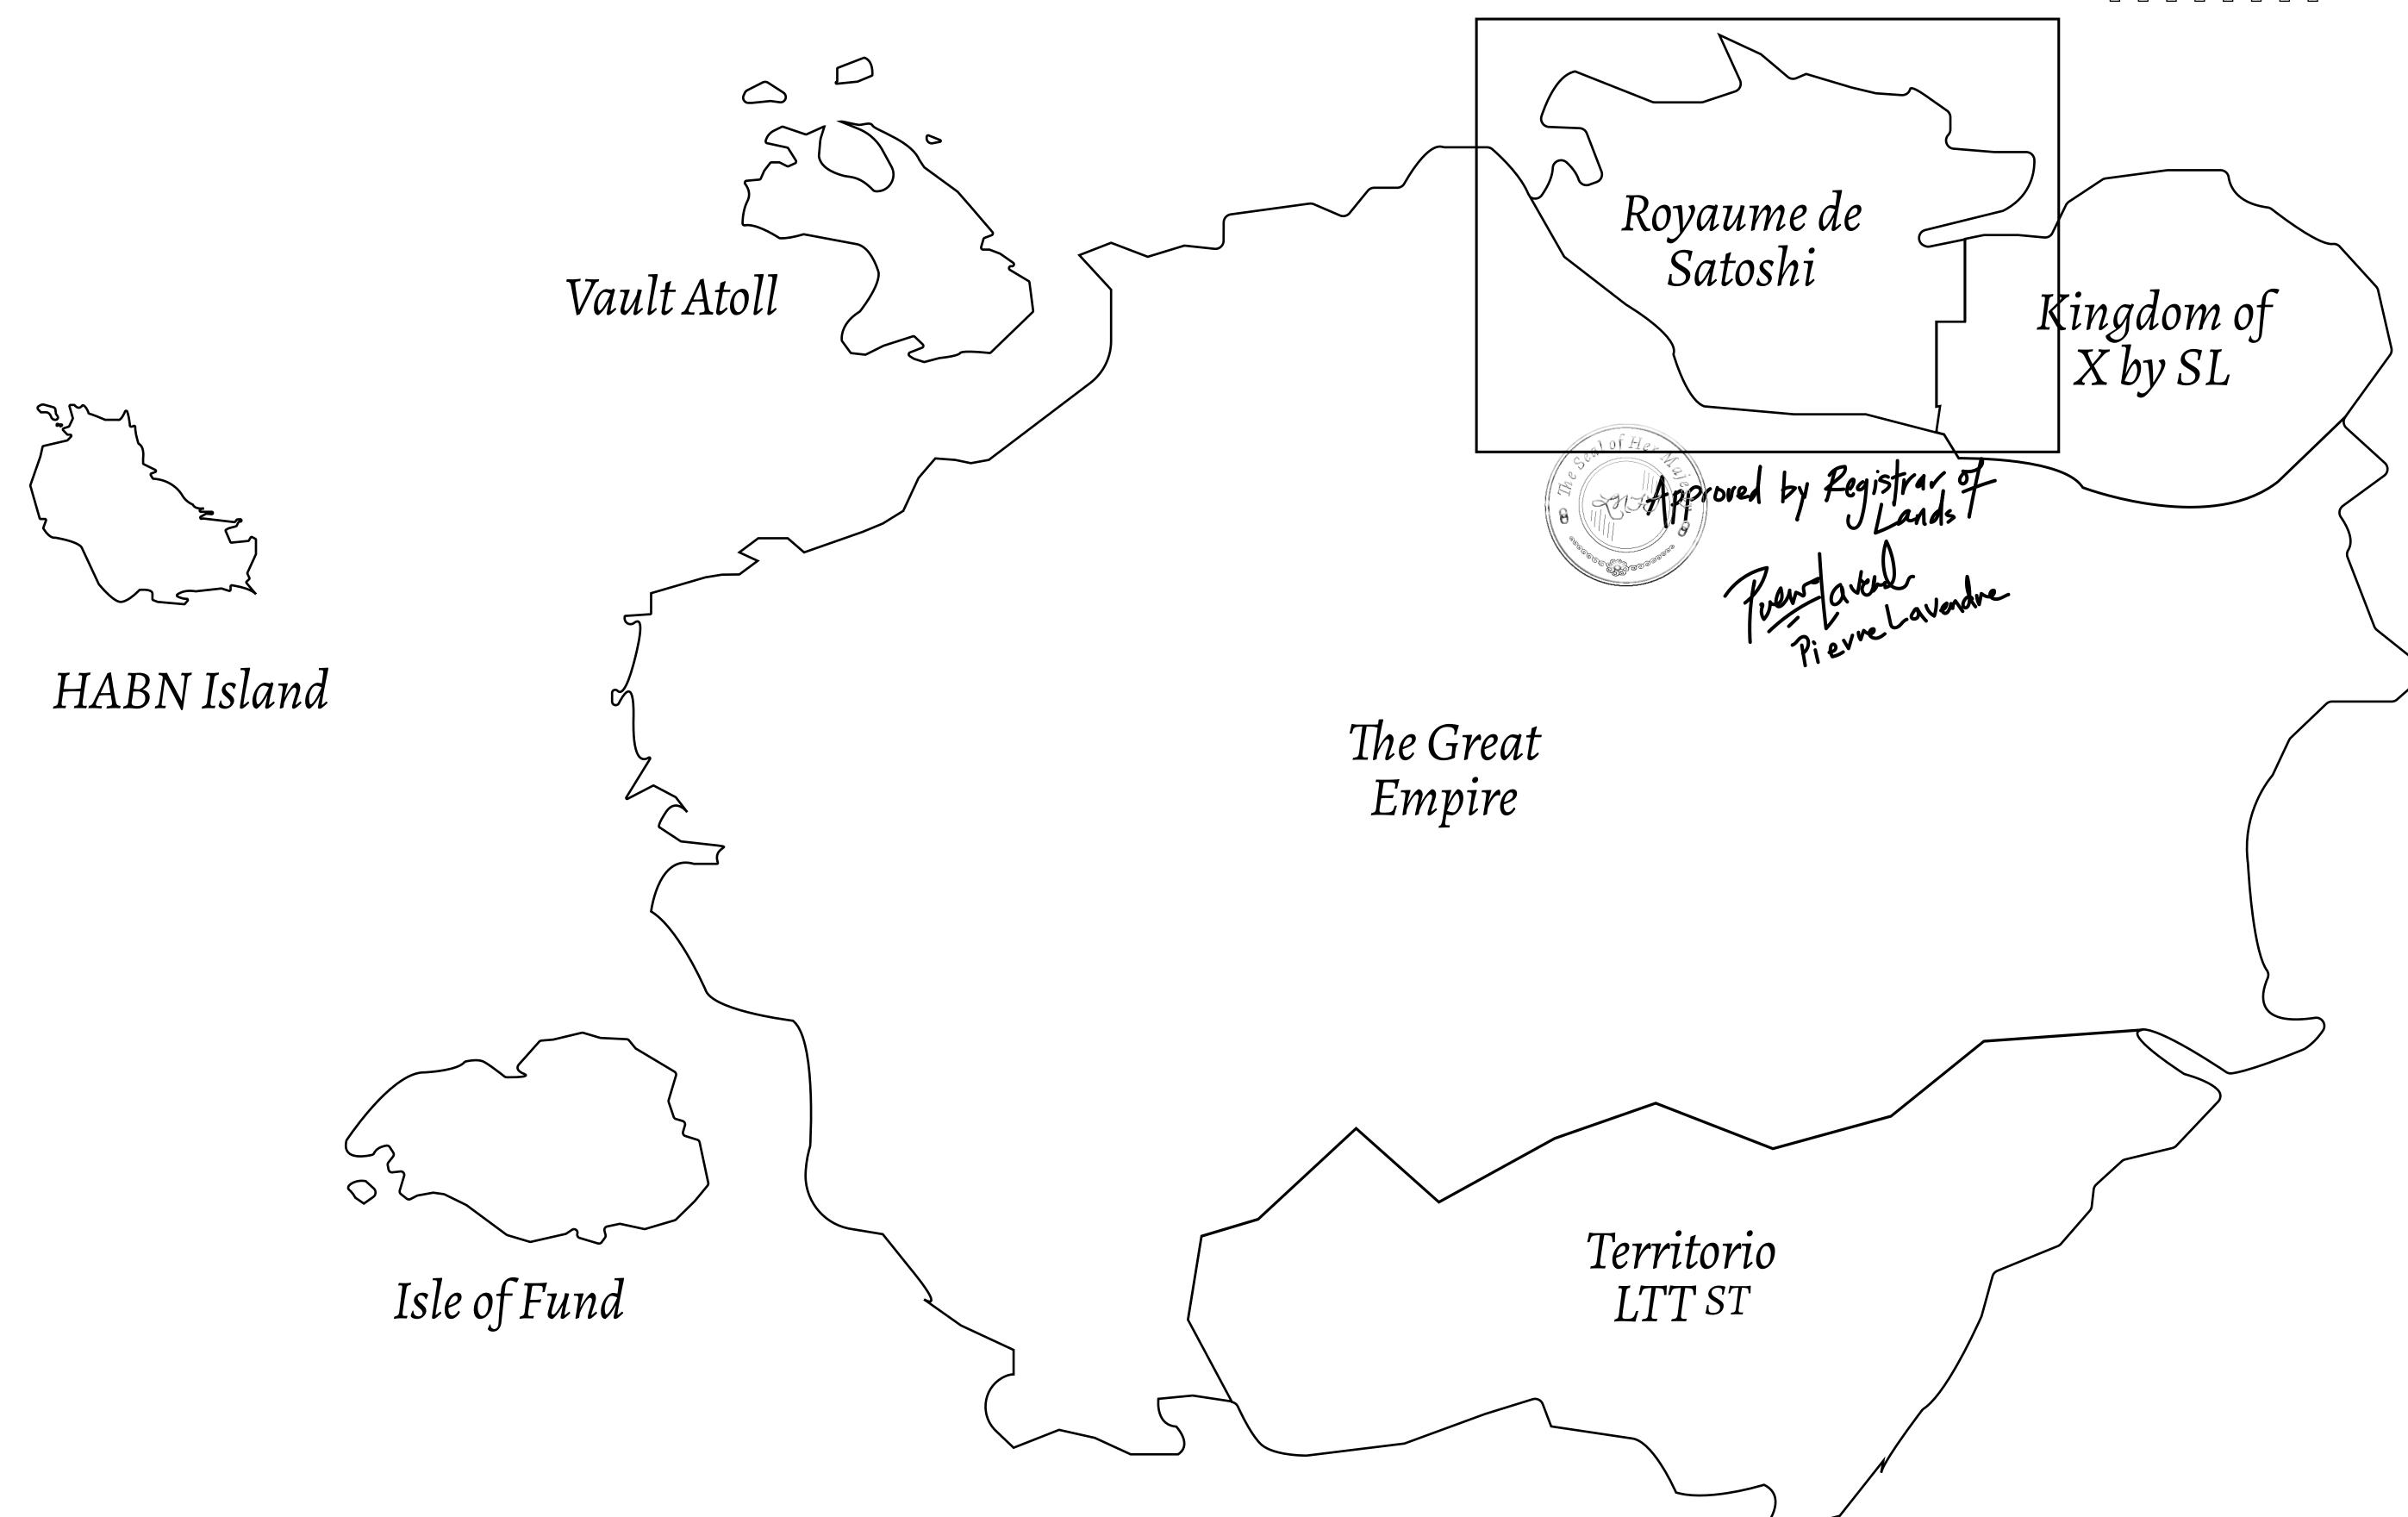

## GEOGRAPHY

COASTLINE 131 KM (81.40 MILES)

BORDERS OCEAN, THE GREAT EMPIRE, X BY SL

HIGHEST POINT MOUNT MEROPE +3588 M
LOWEST POINT THE PORT OF SATOSHI 0 M

PLOTS 331 SCALE 1:50000

## H.M. LNFT Land Registry ADMINISTRATIVE AREA ROYAUME DE SATOSHI ISSUED 22 November 2021 SCALE 1/50000