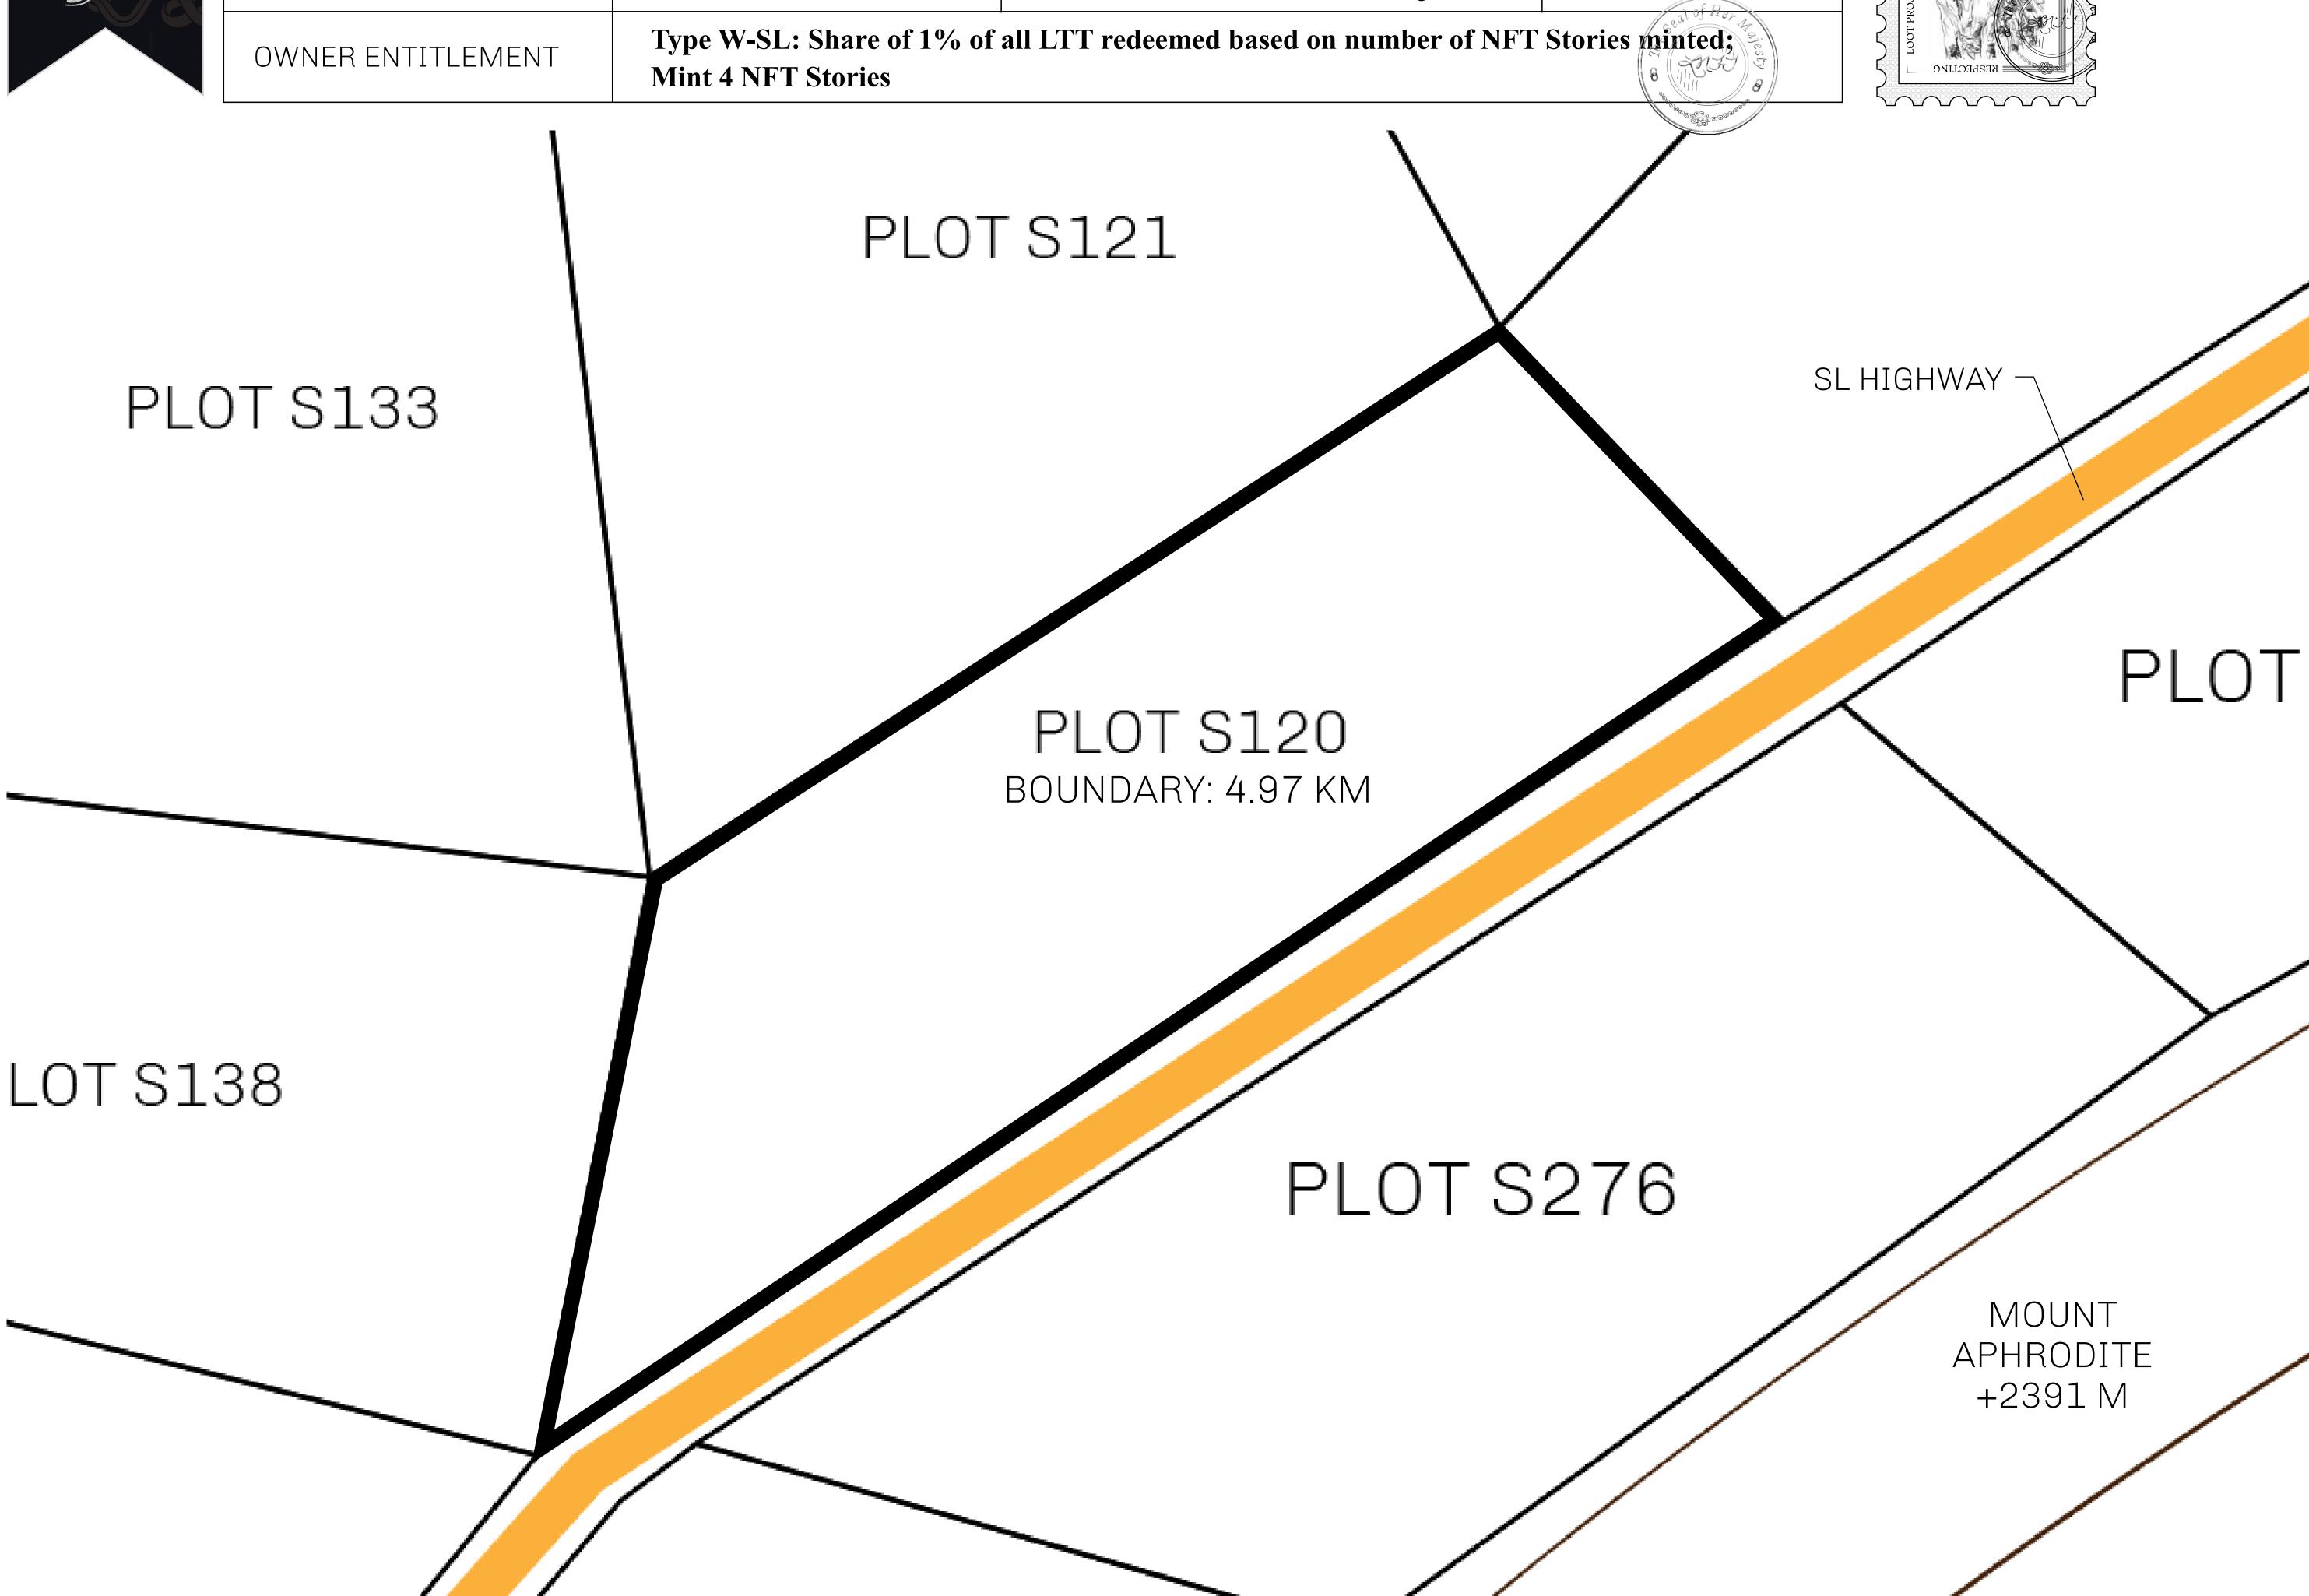

## LOOT NFT WORLD

PLOT S120-221121

## H.M. LNFT Land Registry ADMINISTRATIVE AREA ROYAUME DE SATOSHI ISSUED 22 November 2021 SCALE 1/50000