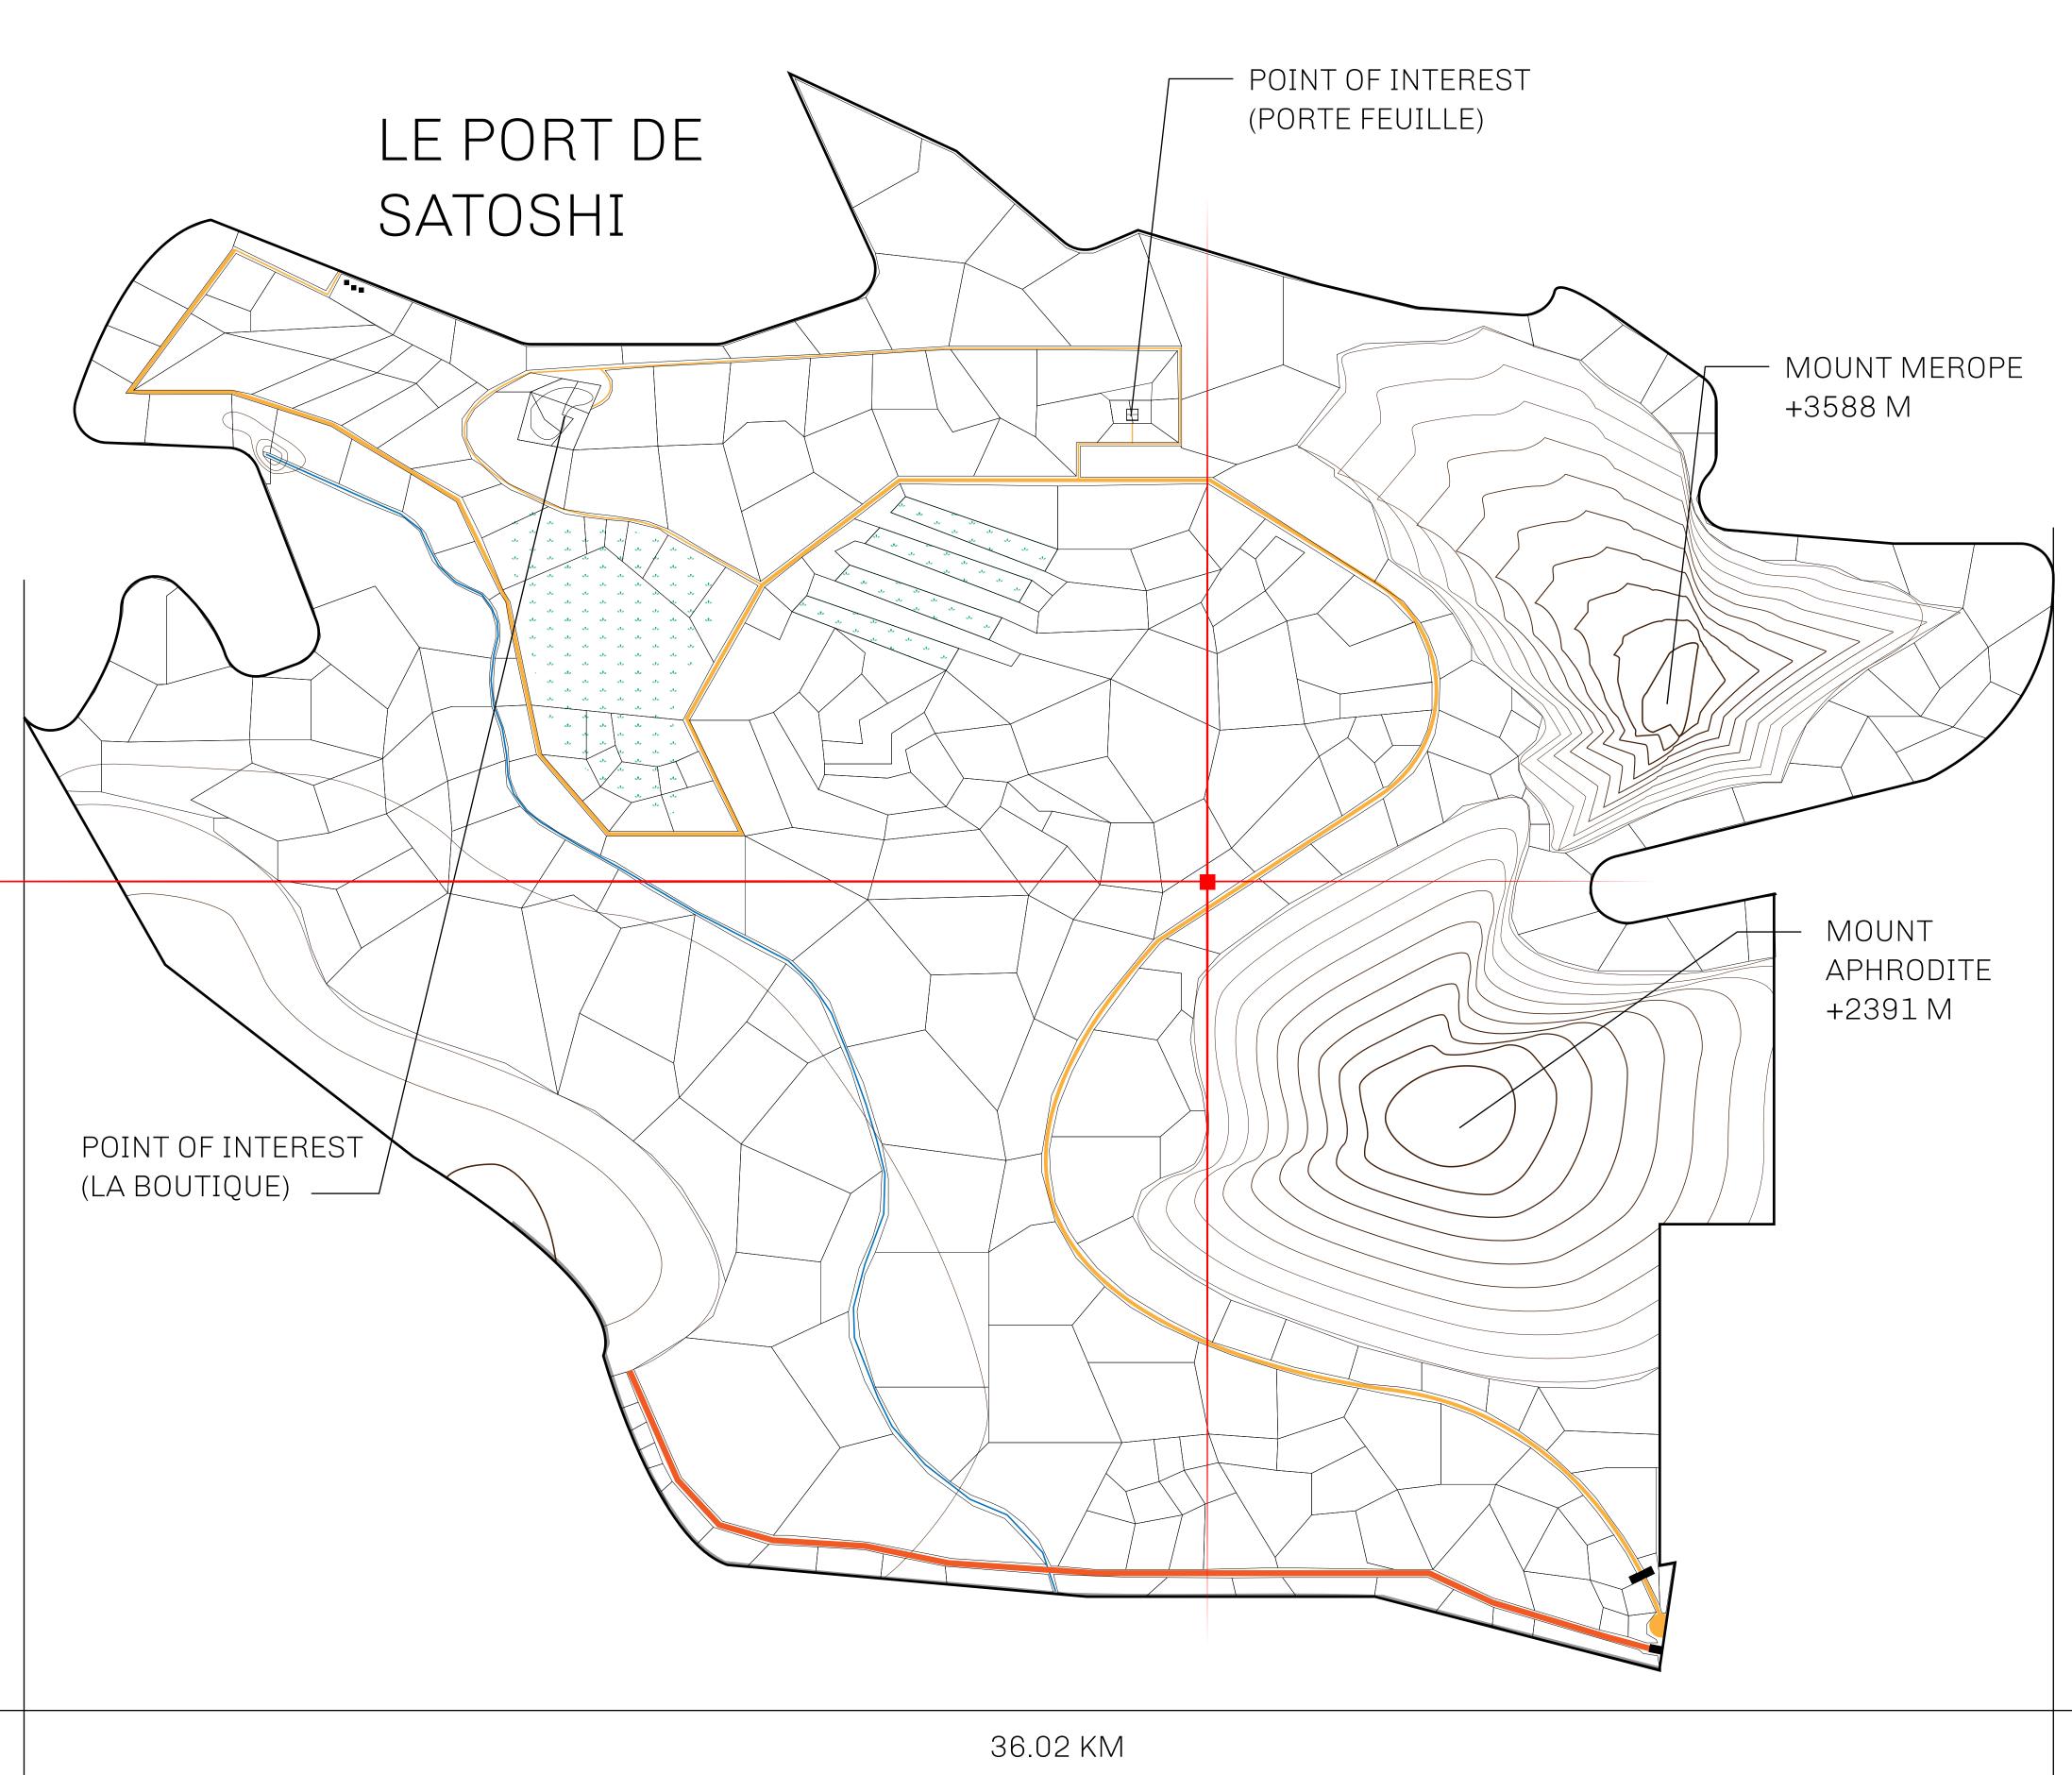

## LES SULTANS

A place of stunning beauty, Le Royaume is known for its exquisite shopping, parks, and grand boulevards. Satoshi's Lounge (the area of La Boutique and Porte Feuille) offers limited-edition and unique items only available for sale in LTT. Land, all sorts of embellishments, and widgets are sold exclusively here. All items are offered first on auction for 24 hours (with a reserve price), and if the reserve is not met, they are listed in a buy-it-now format (reserve price, plus 10%).

## GEOGRAPHY

COASTLINE 131 KM (81.40 MILES)

BORDERS OCEAN, THE GREAT EMPIRE, X BY SL

HIGHEST POINT MOUNT MEROPE +3588 M
LOWEST POINT THE PORT OF SATOSHI 0 M

PLOTS 331 SCALE 1:50000

## H.M. LNFT Land Registry ADMINISTRATIVE AREA ROYAUME DE SATOSHI ISSUED 22 November 2021 SCALE 1/50000