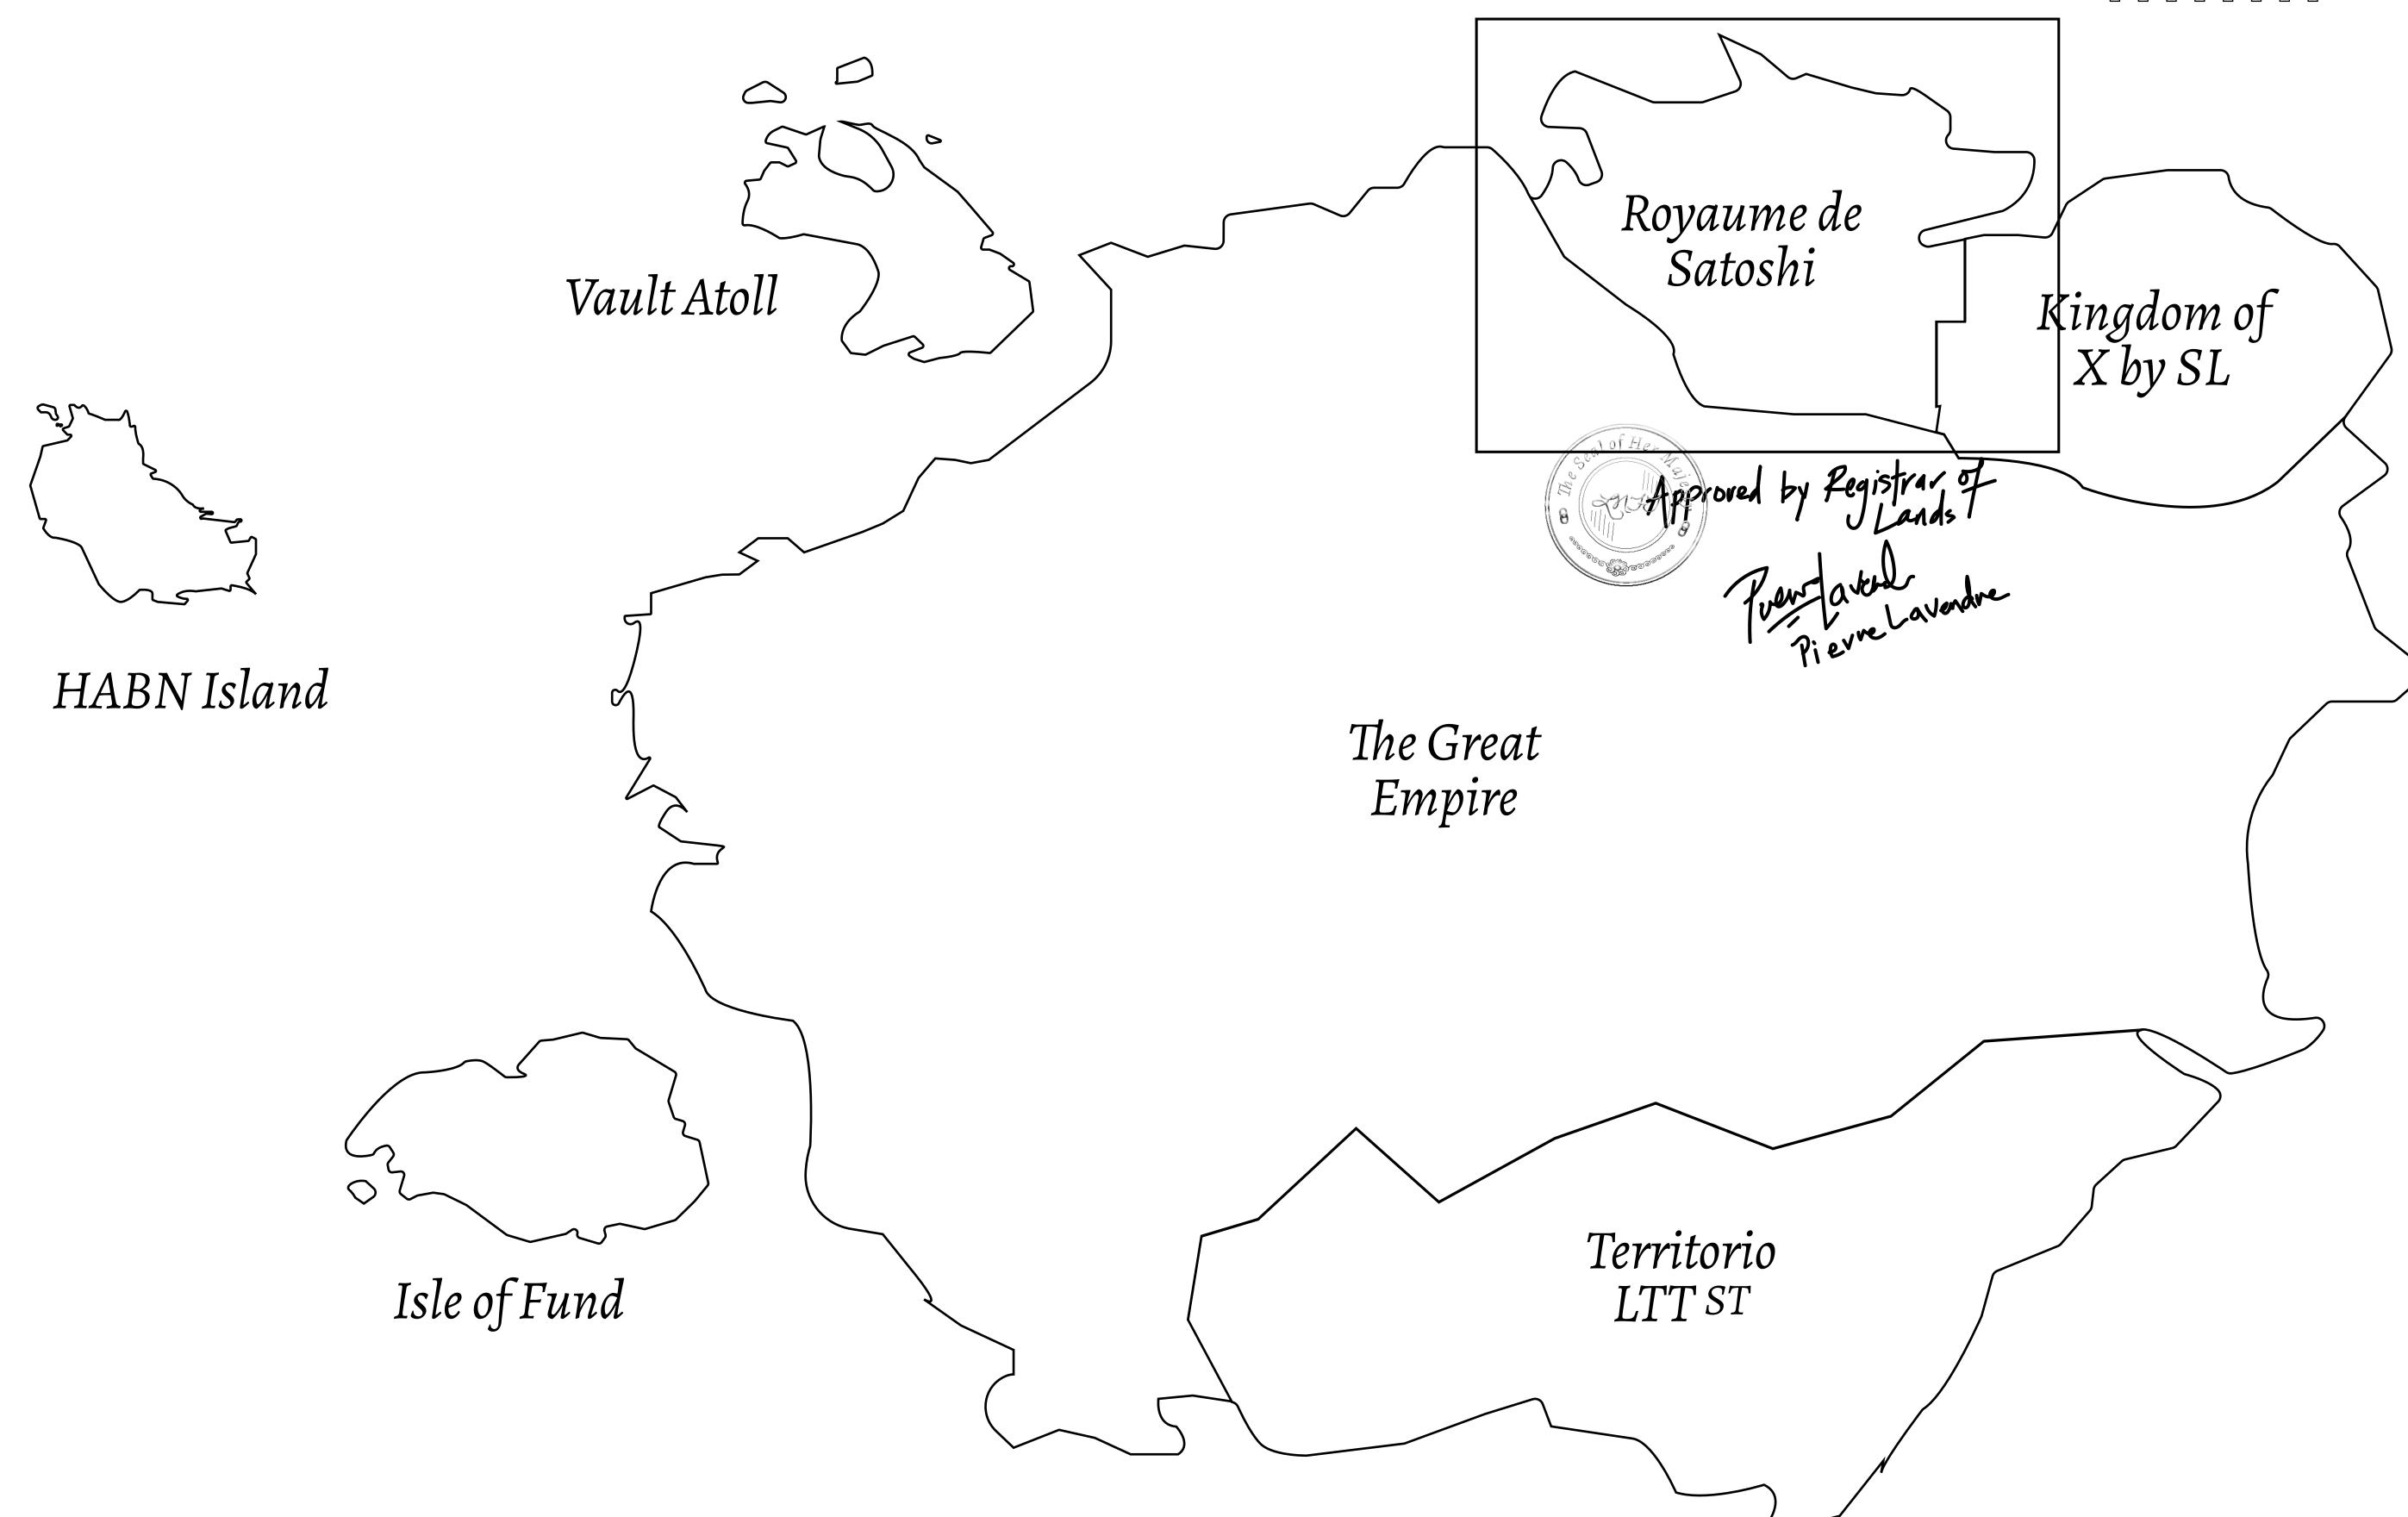

## GEOGRAPHY

COASTLINE 131 KM (81.40 MILES)

BORDERS OCEAN, THE GREAT EMPIRE, X BY SL

HIGHEST POINT MOUNT MEROPE +3588 M
LOWEST POINT THE PORT OF SATOSHI 0 M

PLOTS 331 SCALE 1:50000

## TITLE NUMBER H.M. LNFT Land Registry S119-221121 ISSUED 22 November 2021 SCALE **1/50000** ADMINISTRATIVE AREA ROYAUME DE SATOSHI

Type W-SL: Share of 1% of all LTT redeemed based on number of NFT Stories minted; OWNER ENTITLEMENT **Mint 4 NFT Stories** 