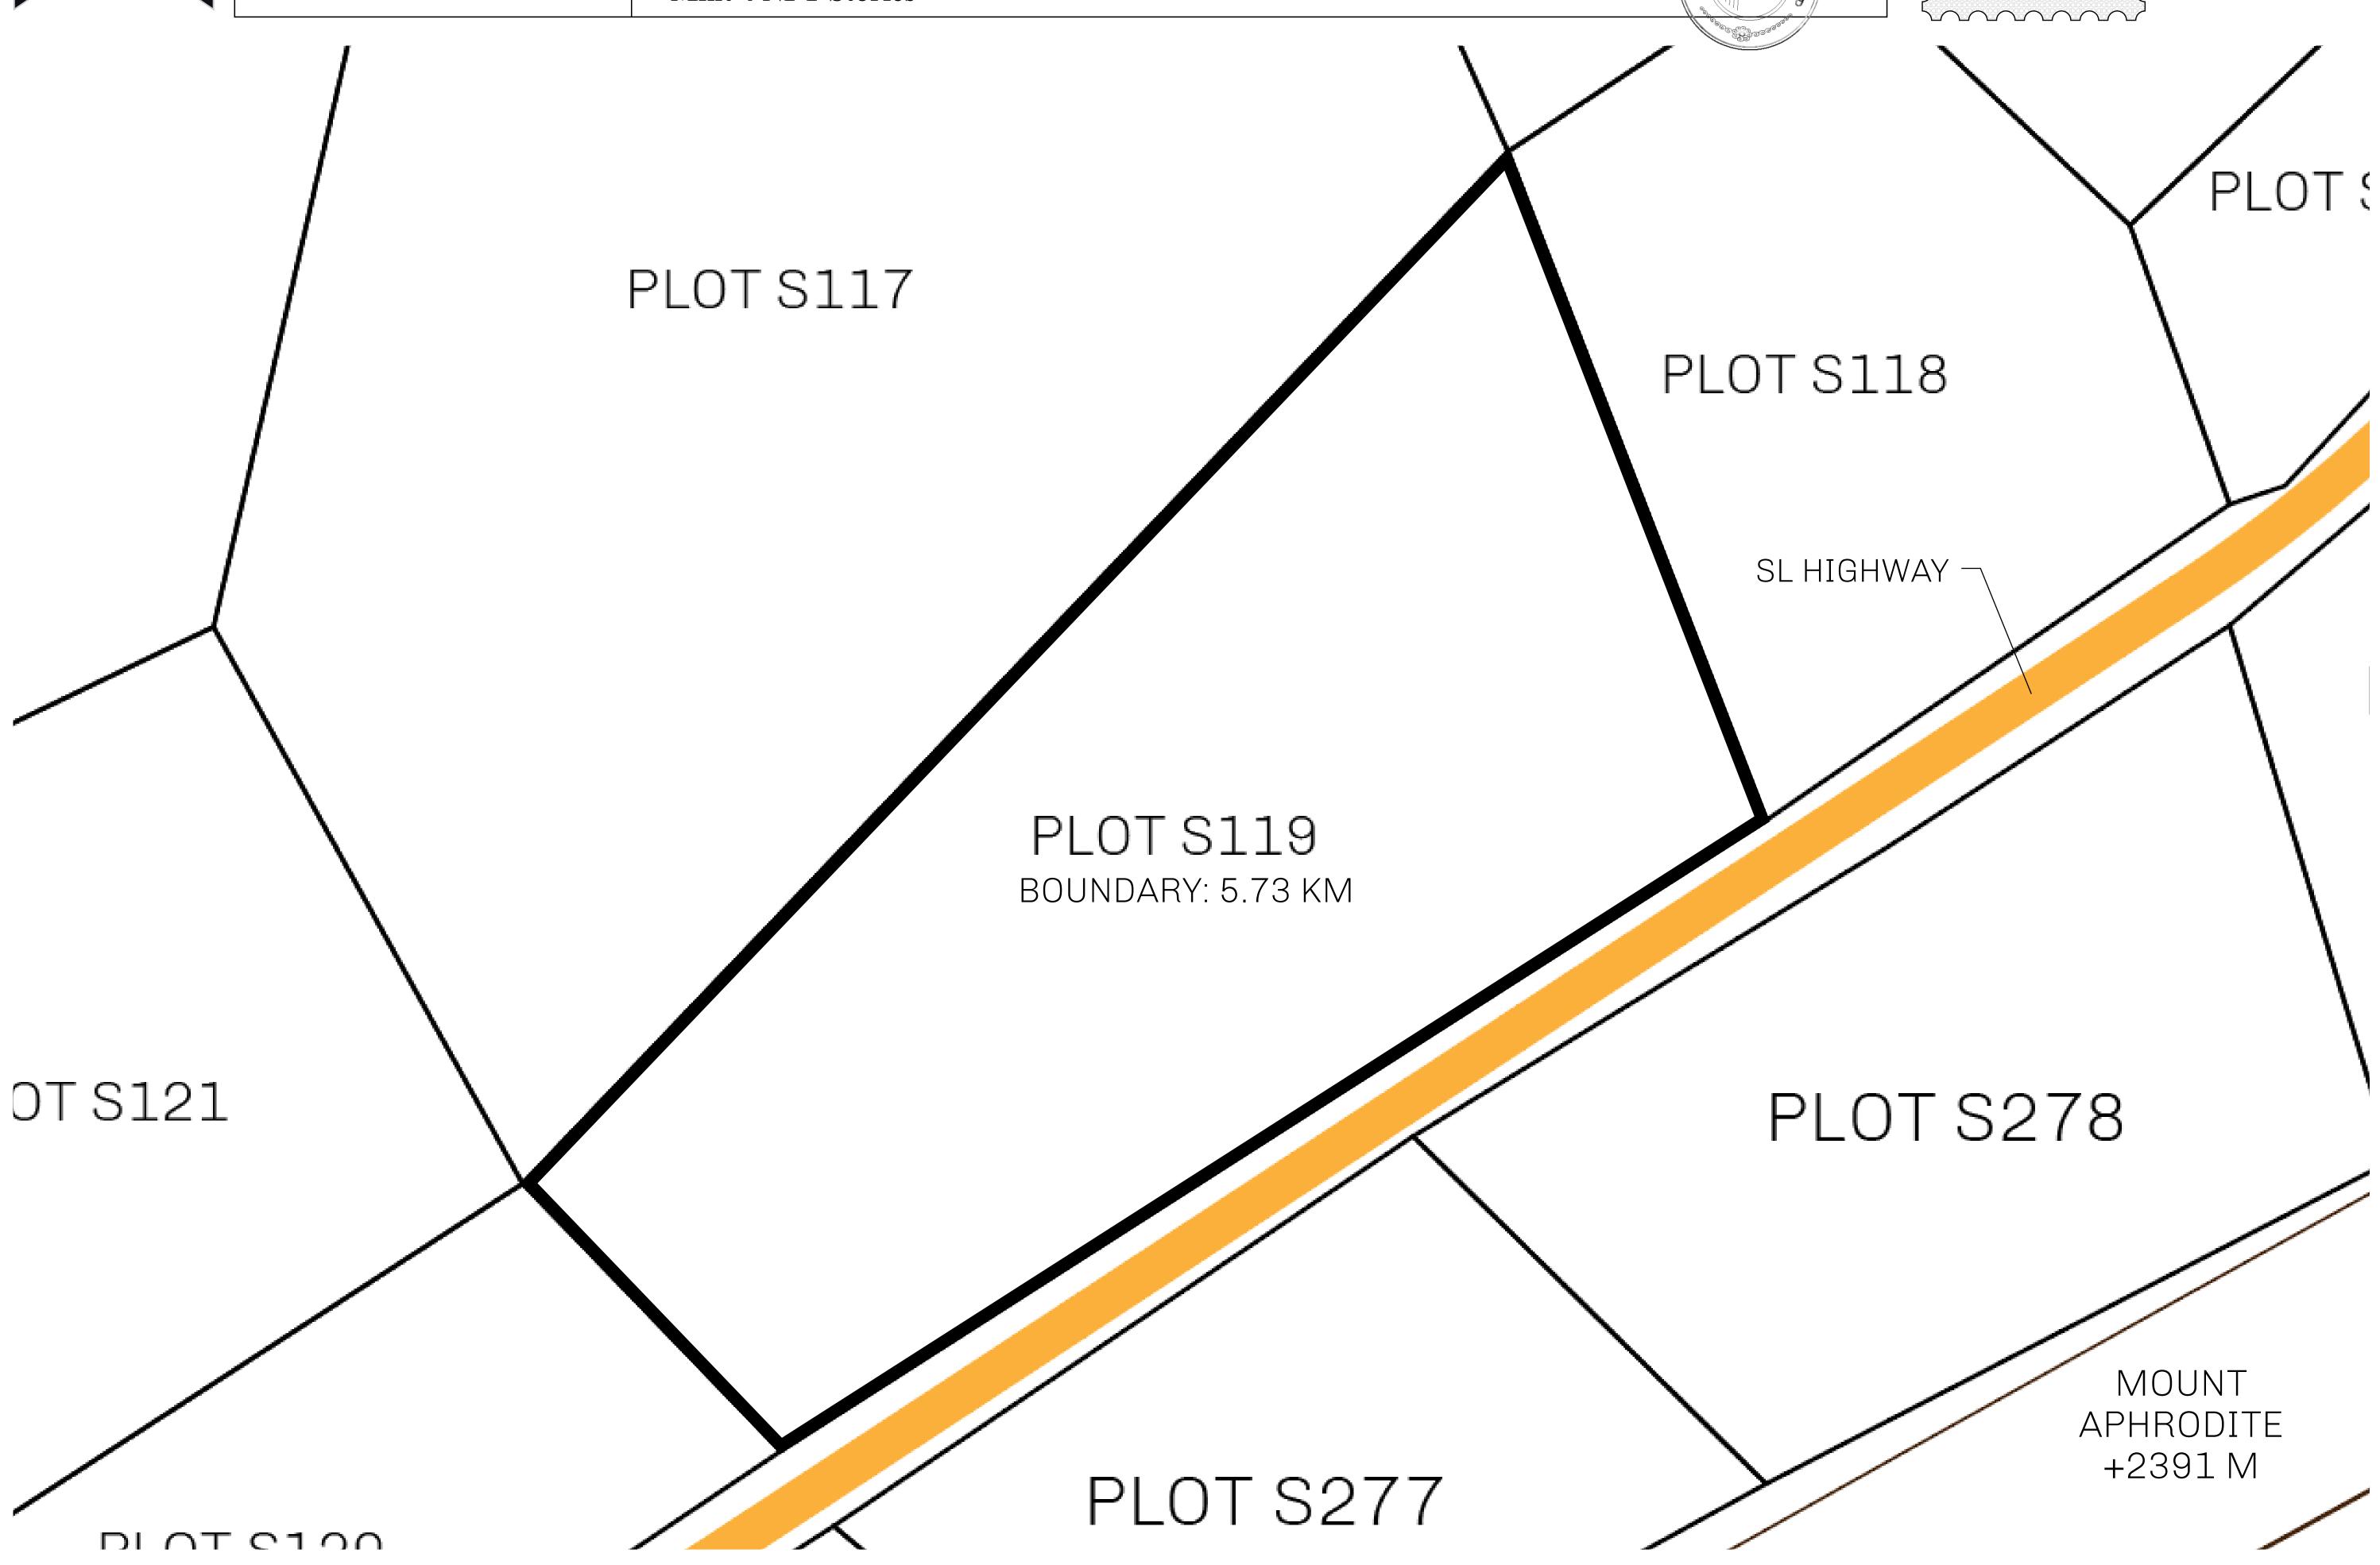

## LOOT NFT WORLD

PLOT S119-221121

## TITLE NUMBER H.M. LNFT Land Registry S119-221121 ISSUED 22 November 2021 SCALE **1/50000** ADMINISTRATIVE AREA ROYAUME DE SATOSHI

Type W-SL: Share of 1% of all LTT redeemed based on number of NFT Stories minted; OWNER ENTITLEMENT **Mint 4 NFT Stories** 