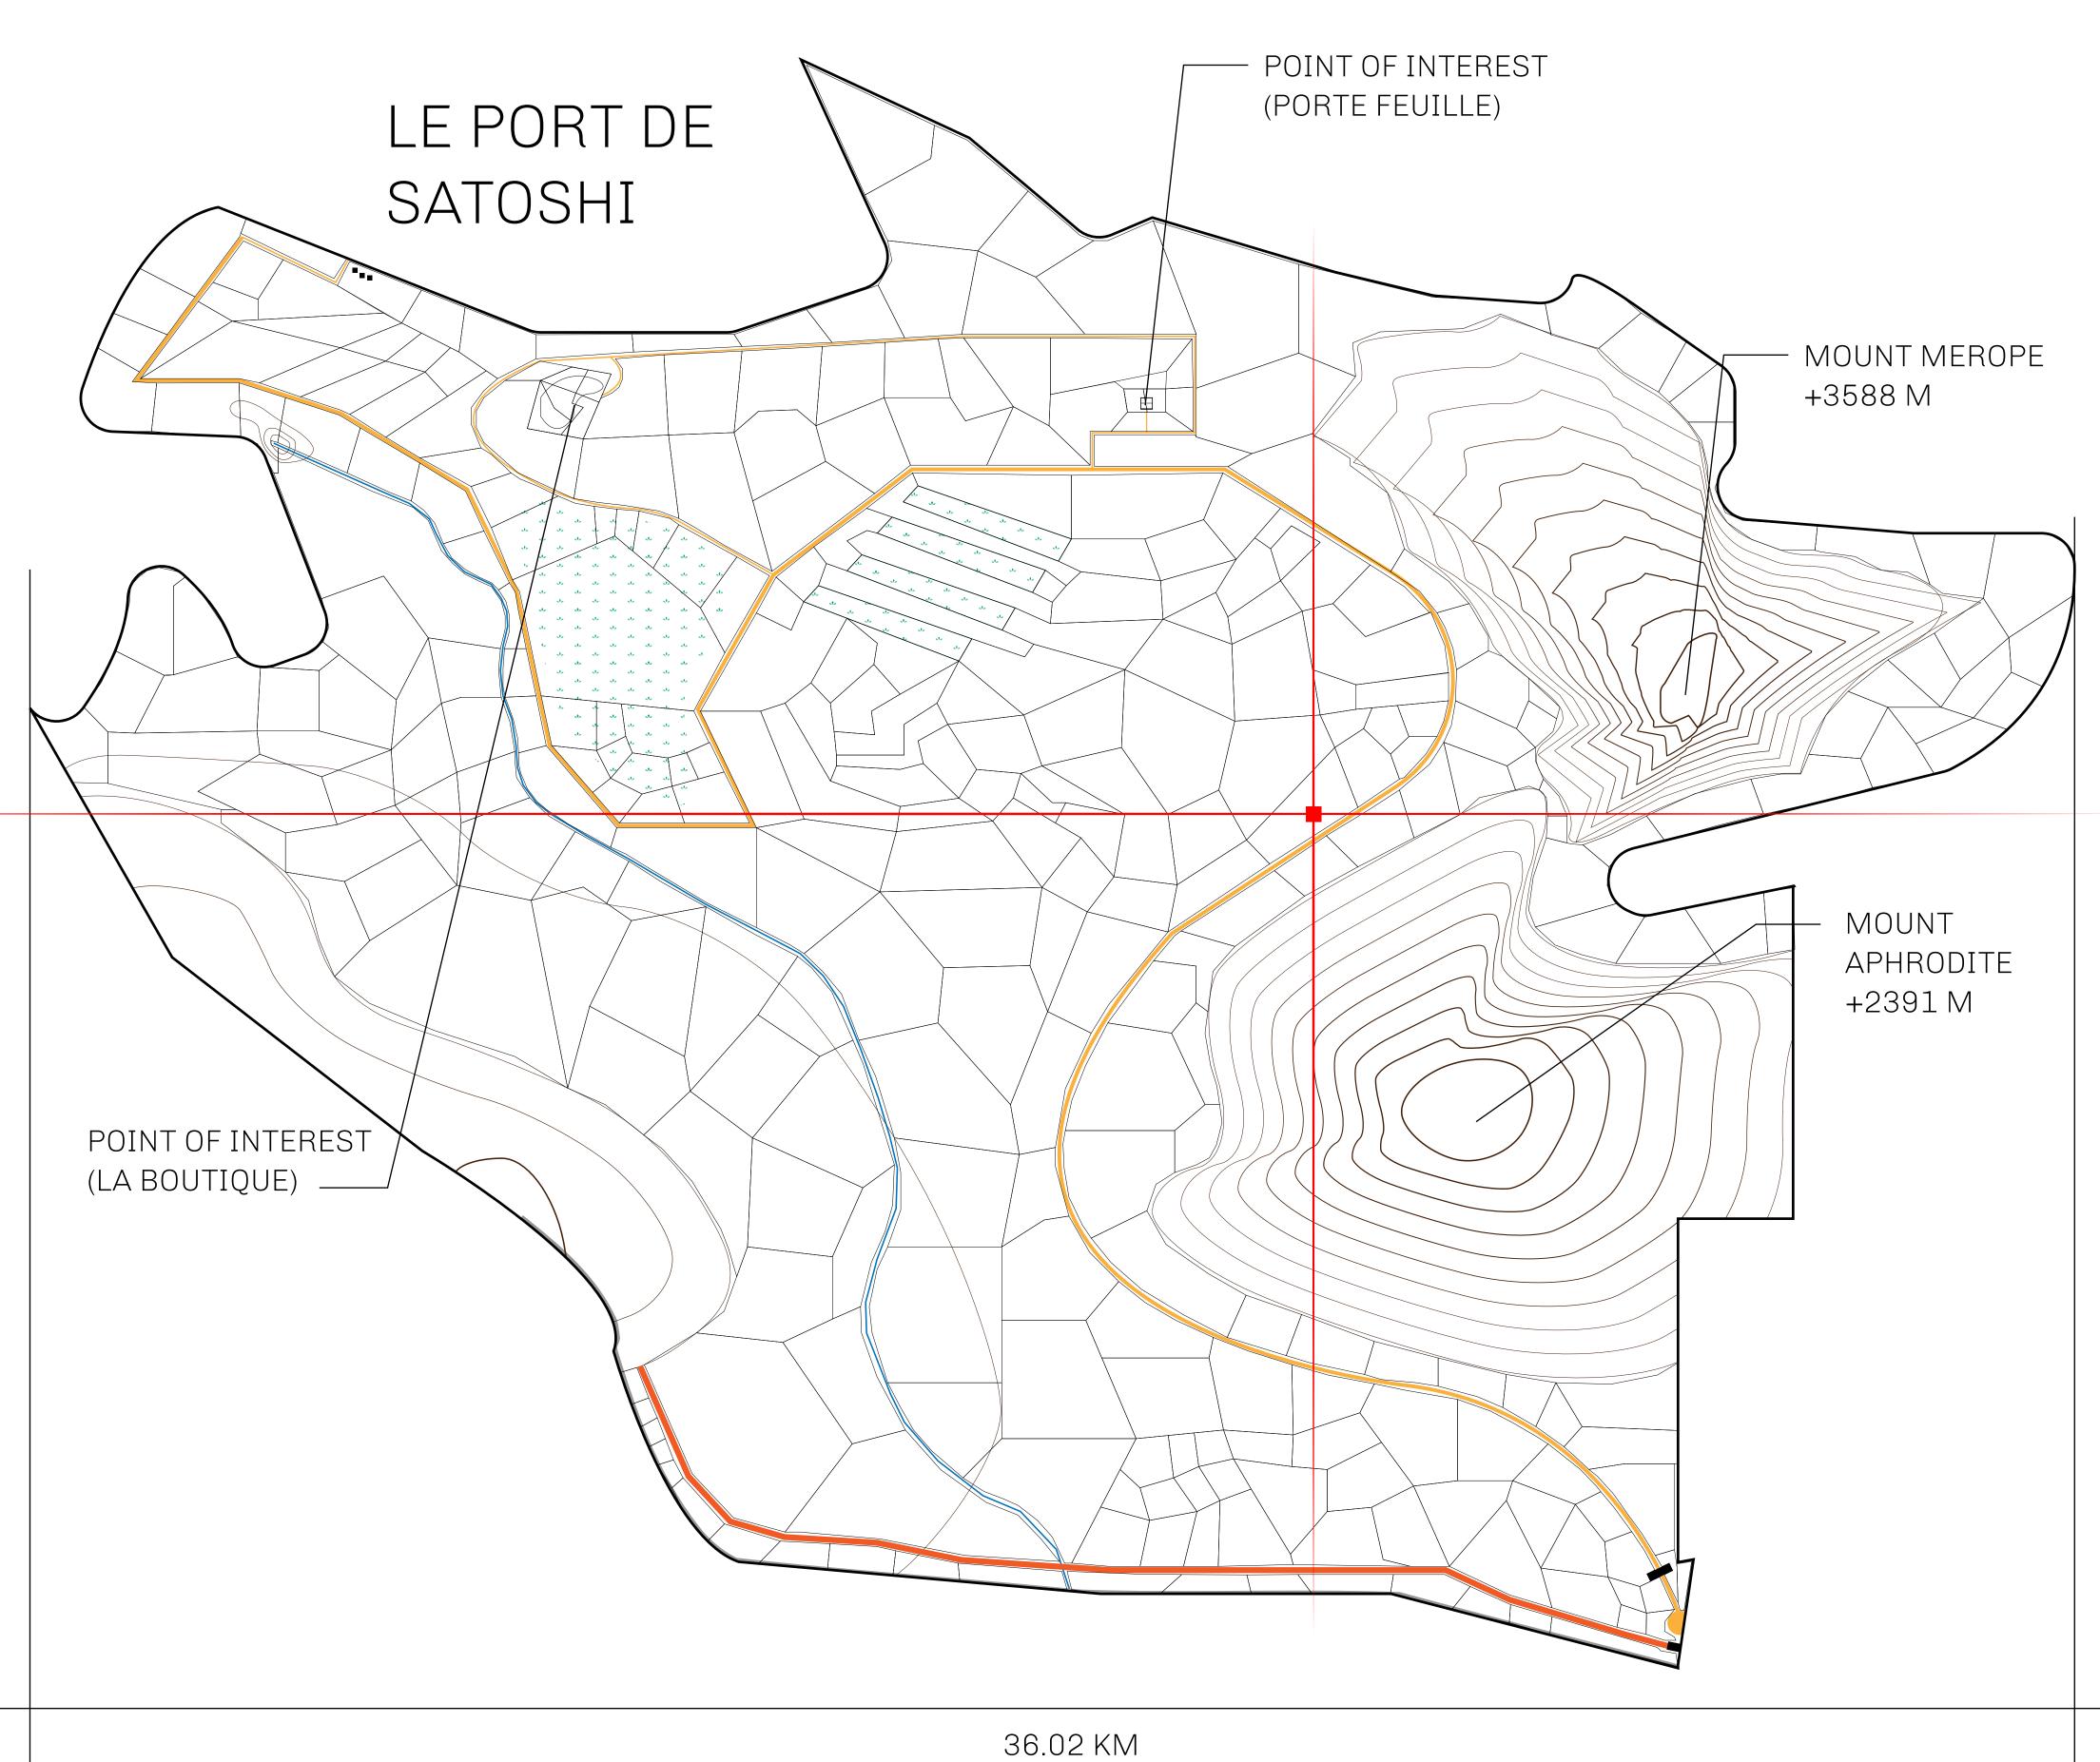

## GEOGRAPHY

COASTLINE 131 KM (81.40 MILES)

BORDERS OCEAN, THE GREAT EMPIRE, X BY SL

HIGHEST POINT MOUNT MEROPE +3588 M
LOWEST POINT THE PORT OF SATOSHI 0 M

PLOTS 331 SCALE 1:50000

## TITLE NUMBER H.M. LNFT Land Registry S119-221121 ISSUED 22 November 2021 SCALE **1/50000** ADMINISTRATIVE AREA ROYAUME DE SATOSHI

Type W-SL: Share of 1% of all LTT redeemed based on number of NFT Stories minted; OWNER ENTITLEMENT **Mint 4 NFT Stories** 