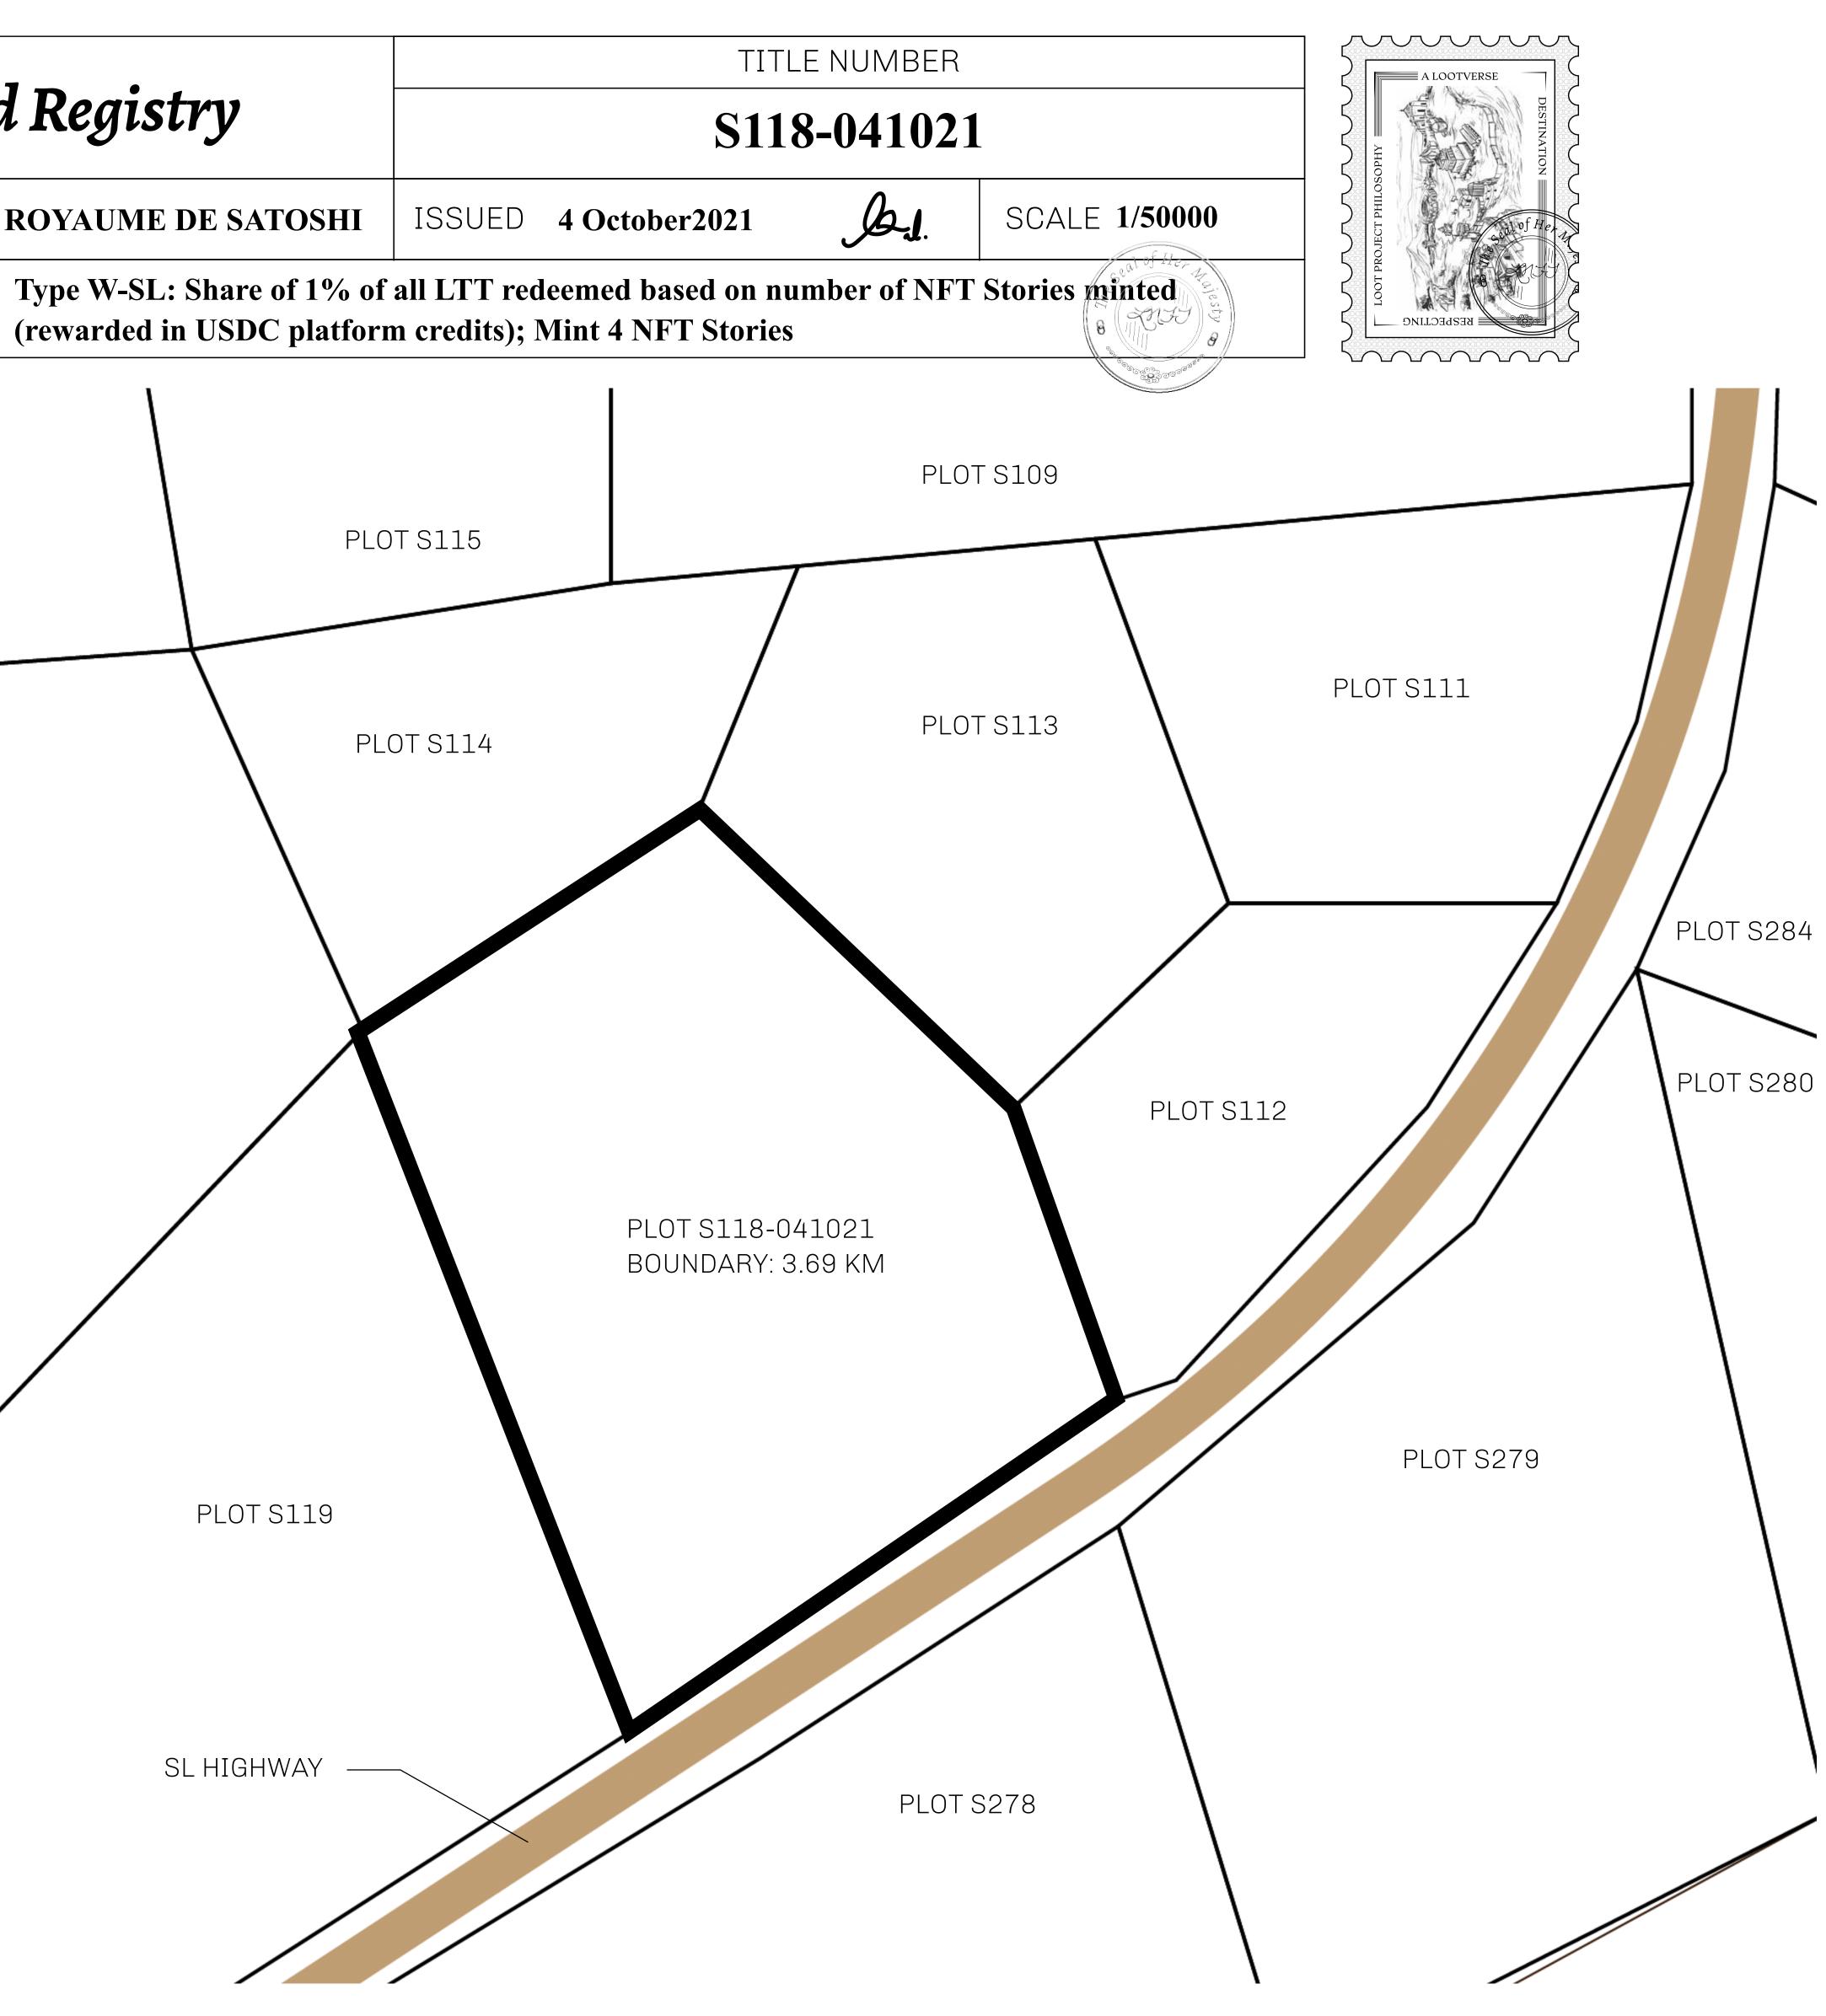

## LOOT NFT WORLD $\bigcirc$



HABN Island



 $\bigcirc$ 

Vault Atoll

Isle of Fund







## LES SULTANS

POINT OF INTEREST

(LA BOUTIQUE)

A place of stunning beauty, Le Royaume is known for its exquisite shopping, parks, and grand boulevards. Satoshi's Lounge (the area of La Boutique and Porte Feuille) offers limited-edition and unique items only available for sale in LTT. Land, all sorts of embellishments, and widgets are sold exclusively here. All items are offered first on auction for 24 hours (with a reserve price), and if the reserve is not met, they are listed in a buy-it-now format (reserve price, plus 10%).

PLOT S118-041021









## H.M. LNFT Land Registry

ADMINISTRATIVE AREA

OWNER ENTITLEMENT

**ROYAUME DE SATOSHI** 

PLOT S116

PLOT S117