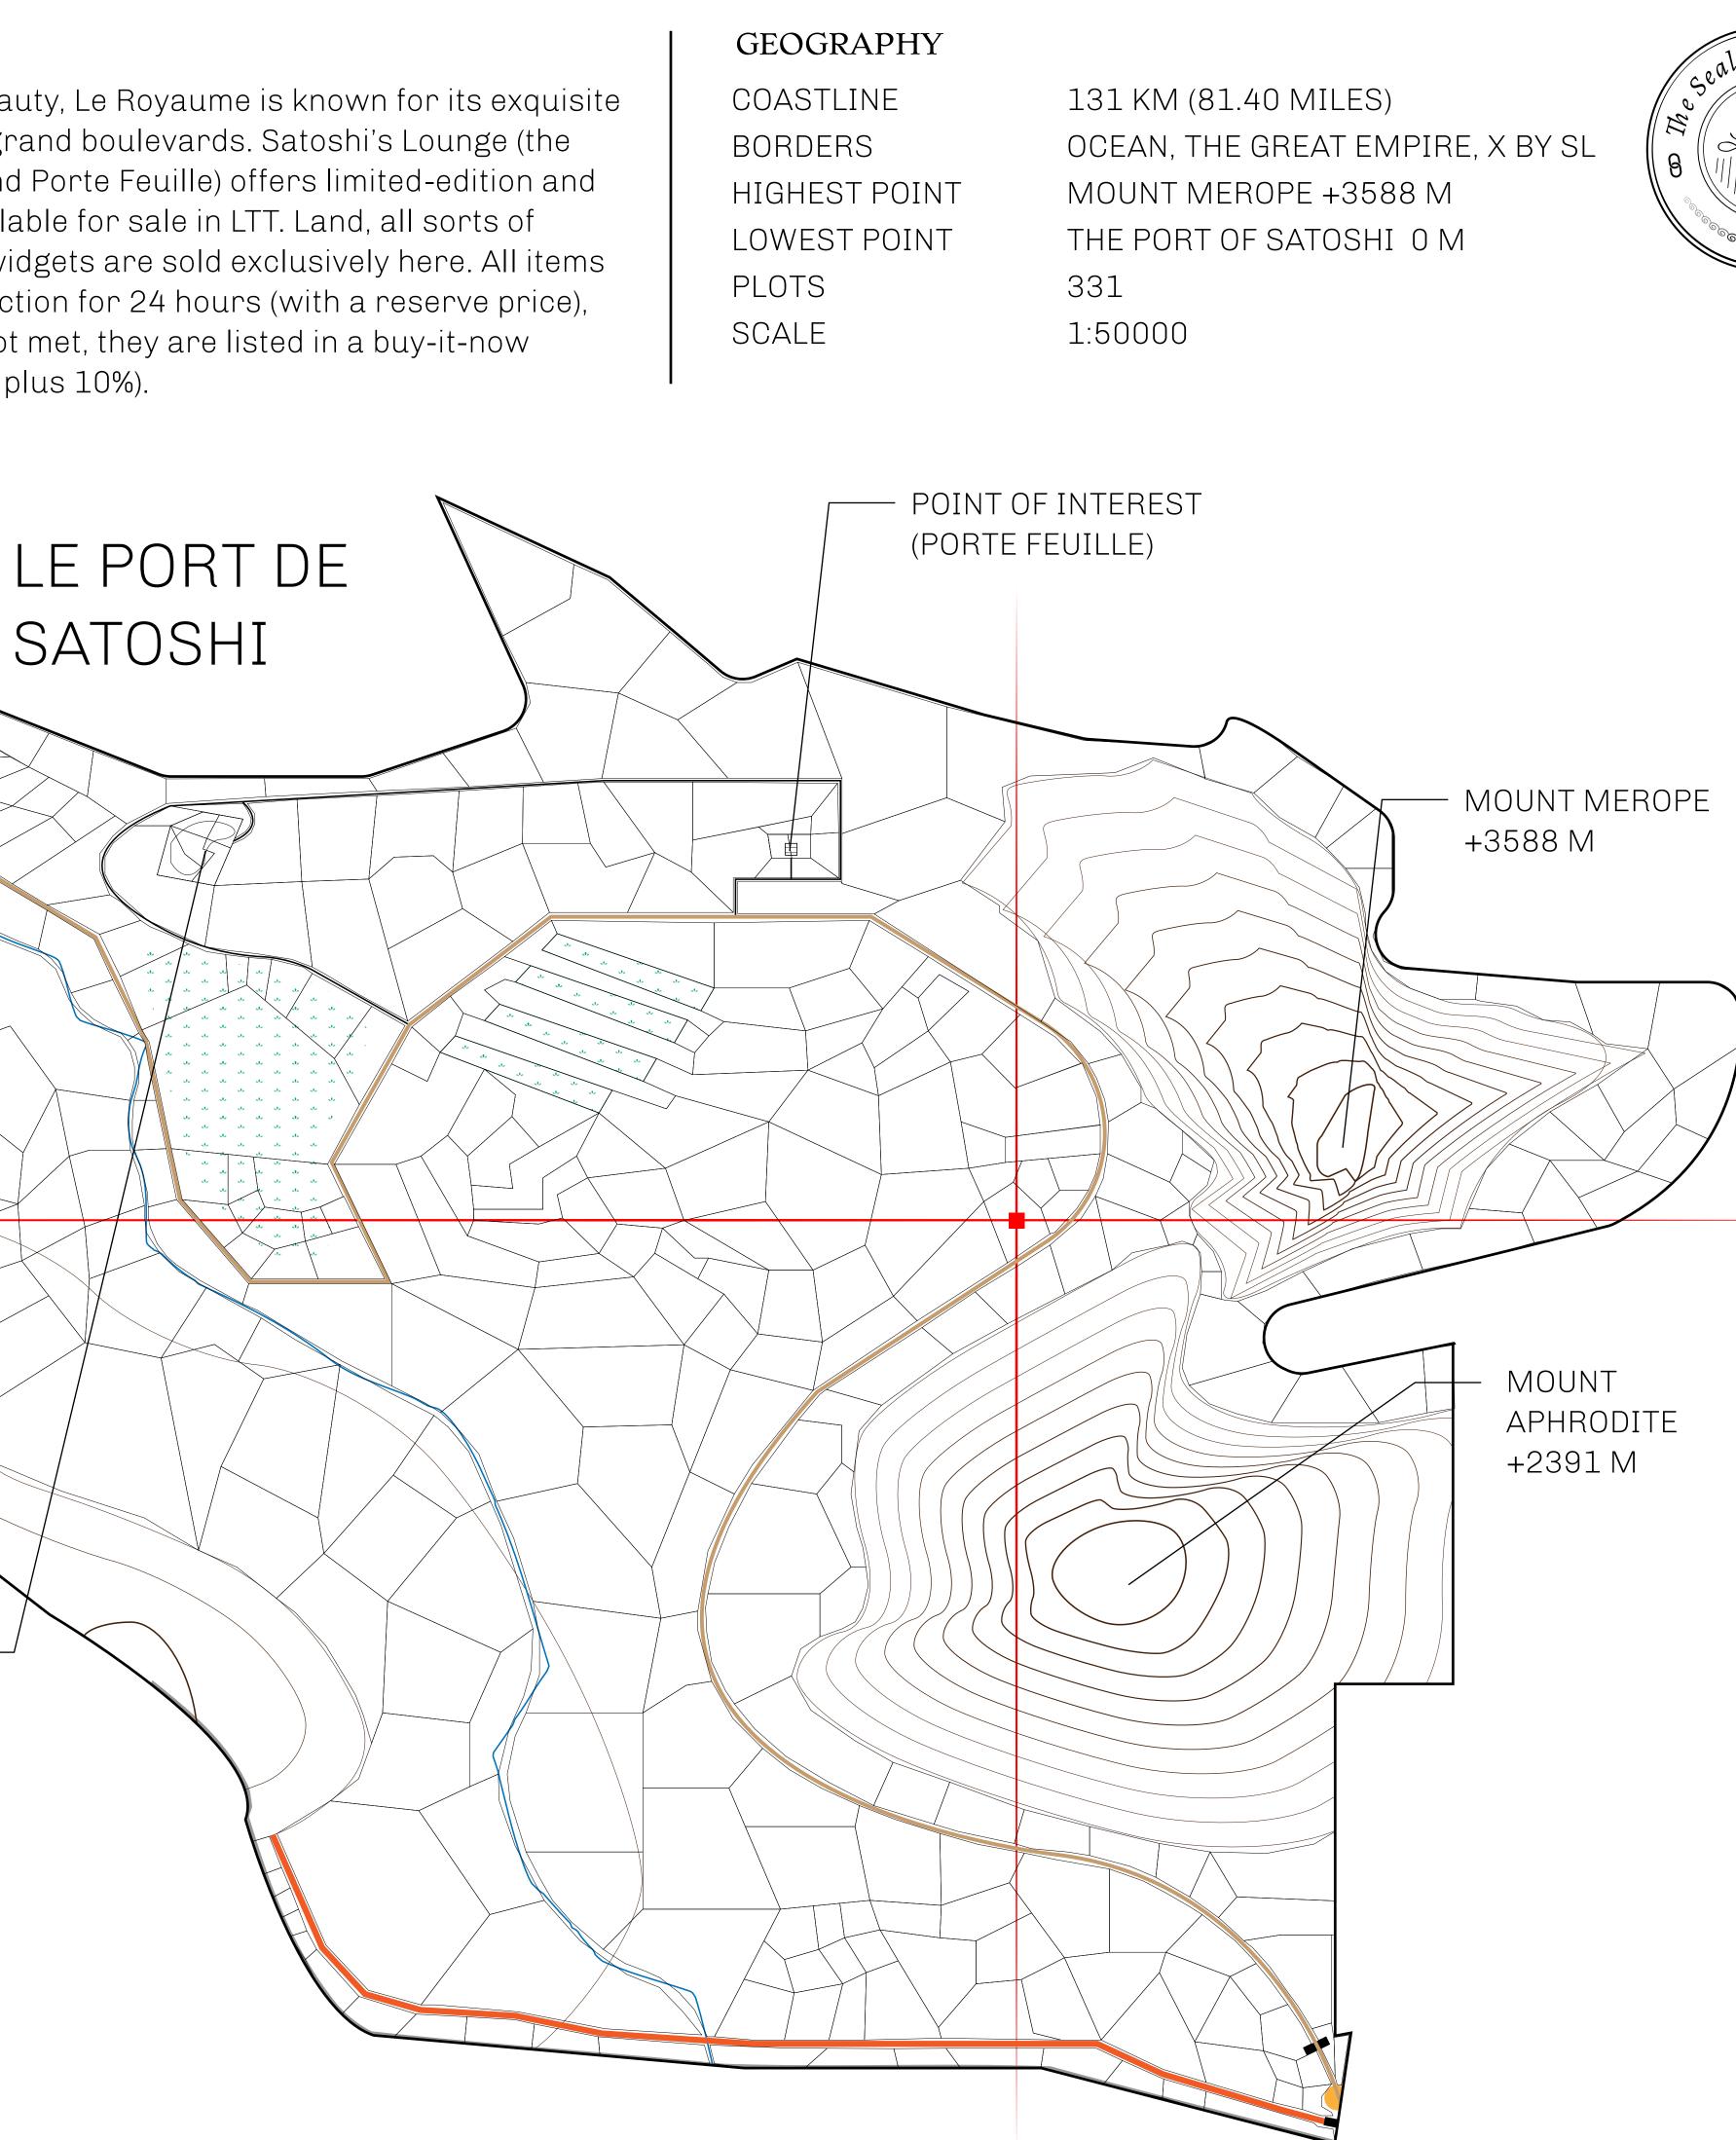

## LES SULTANS

POINT OF INTEREST

(LA BOUTIQUE)

A place of stunning beauty, Le Royaume is known for its exquisite shopping, parks, and grand boulevards. Satoshi's Lounge (the area of La Boutique and Porte Feuille) offers limited-edition and unique items only available for sale in LTT. Land, all sorts of embellishments, and widgets are sold exclusively here. All items are offered first on auction for 24 hours (with a reserve price), and if the reserve is not met, they are listed in a buy-it-now format (reserve price, plus 10%).