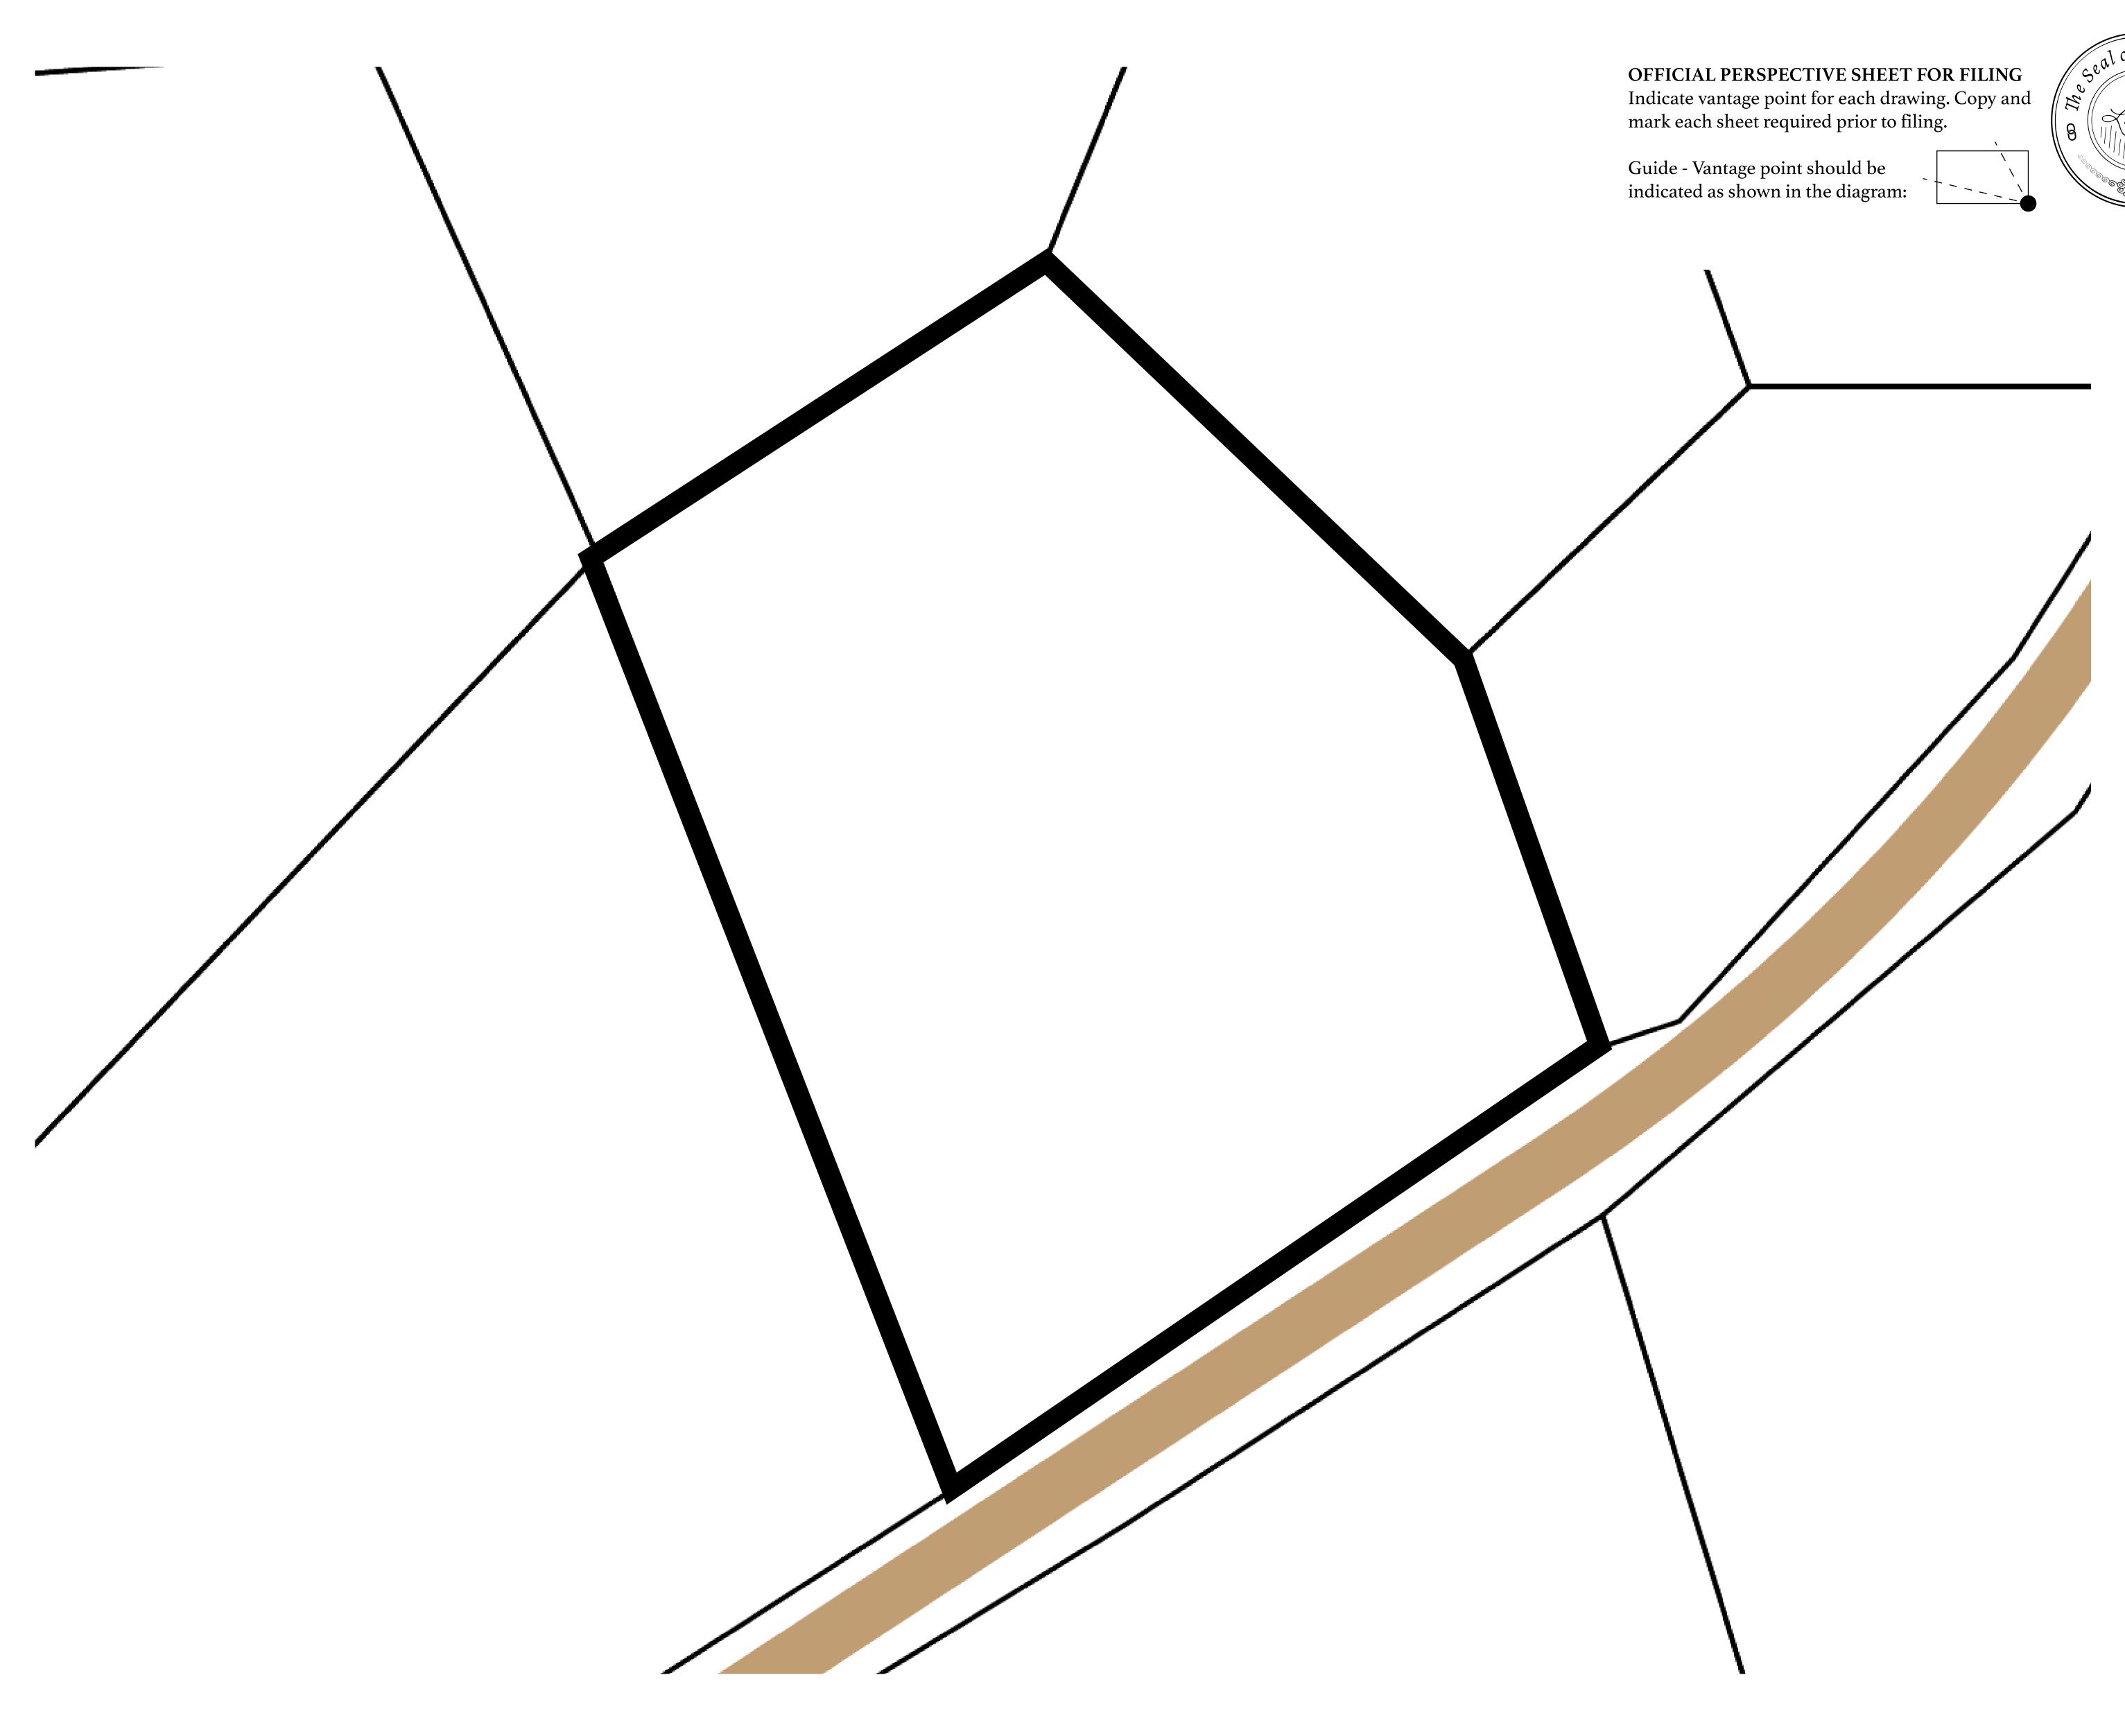

## LOOT NFT WORLD $\bigcirc$



HABN Island



 $\bigcirc$ 

Vault Atoll

Isle of Fund







## LES SULTANS

POINT OF INTEREST

(LA BOUTIQUE)

A place of stunning beauty, Le Royaume is known for its exquisite shopping, parks, and grand boulevards. Satoshi's Lounge (the area of La Boutique and Porte Feuille) offers limited-edition and unique items only available for sale in LTT. Land, all sorts of embellishments, and widgets are sold exclusively here. All items are offered first on auction for 24 hours (with a reserve price), and if the reserve is not met, they are listed in a buy-it-now format (reserve price, plus 10%).

PLOT S118-041021









## H.M. LNFT Land Registry

ADMINISTRATIVE AREA

OWNER ENTITLEMENT

**ROYAUME DE SATOSHI** 

PLOT S116

PLOT S117