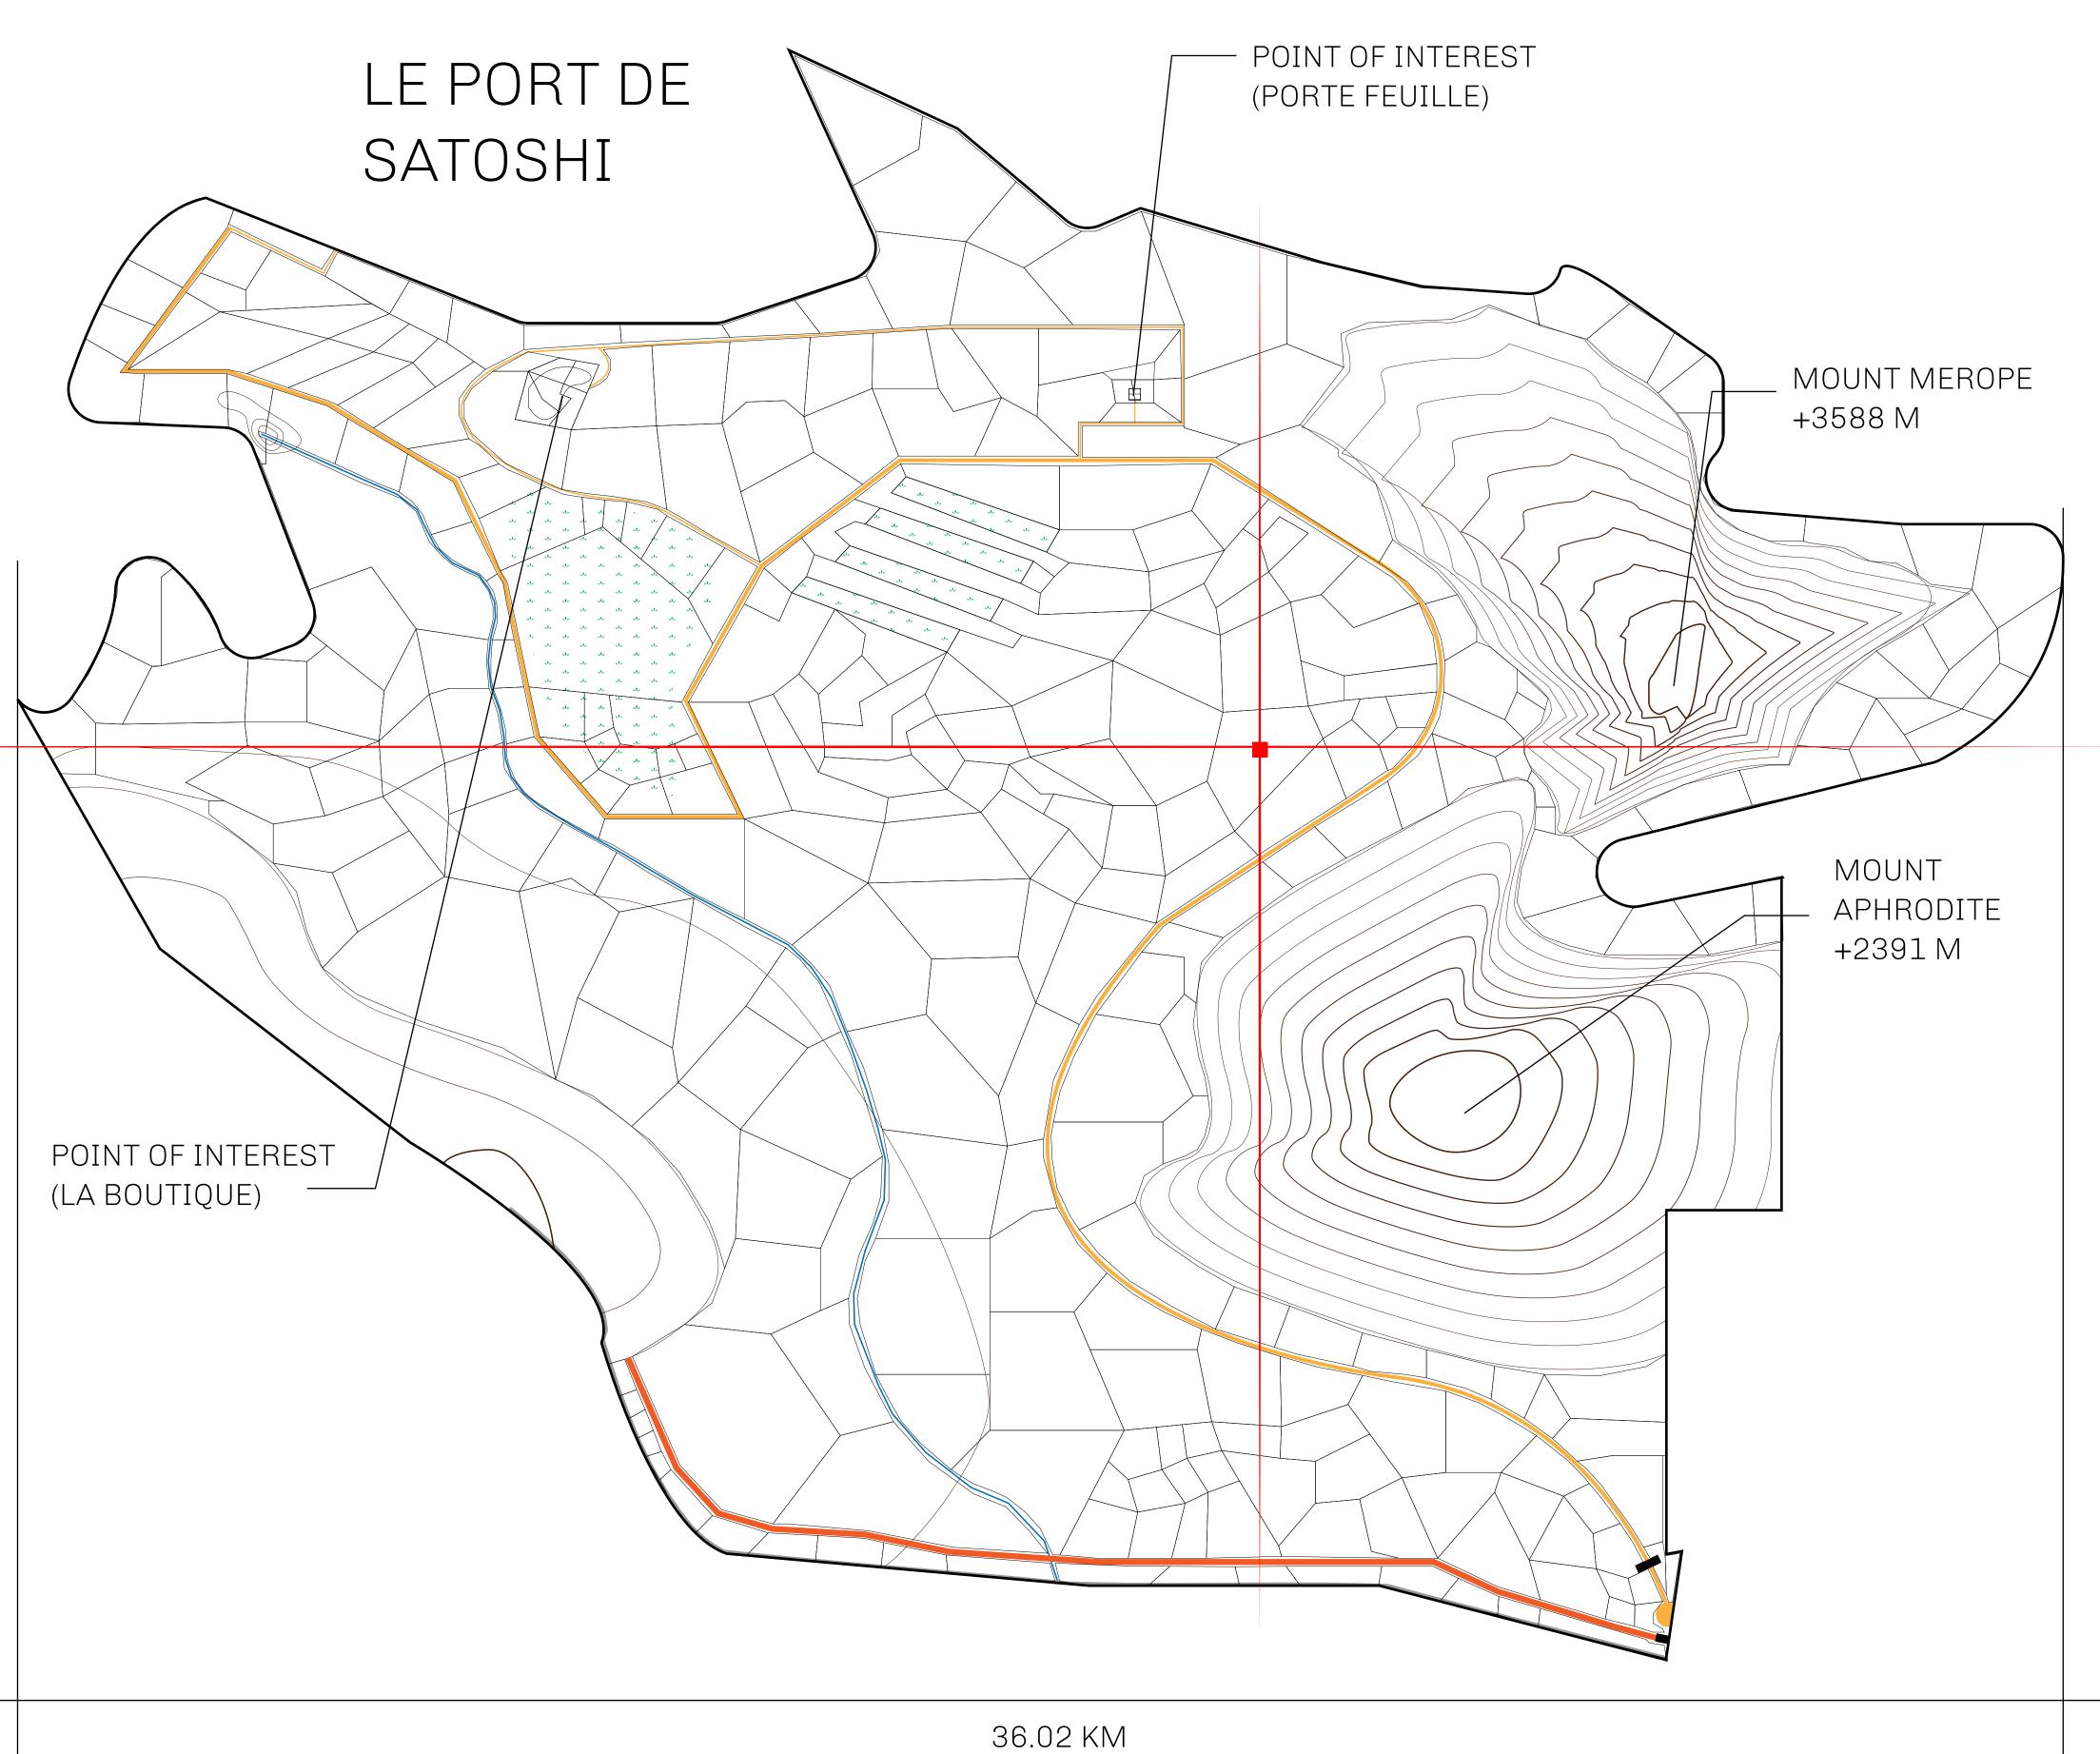

## LES SULTANS

A place of stunning beauty, Le Royaume is known for its exquisite shopping, parks, and grand boulevards. Satoshi's Lounge (the area of La Boutique and Porte Feuille) offers limited-edition and unique items only available for sale in LTT. Land, all sorts of embellishments, and widgets are sold exclusively here. All items are offered first on auction for 24 hours (with a reserve price), and if the reserve is not met, they are listed in a buy-it-now format (reserve price, plus 10%).

## GEOGRAPHY

COASTLINE 131 KM (81.40 MILES)

BORDERS OCEAN, THE GREAT EMPIRE, X BY SL

HIGHEST POINT MOUNT MEROPE +3588 M
LOWEST POINT THE PORT OF SATOSHI 0 M

PLOTS 331 SCALE 1:50000