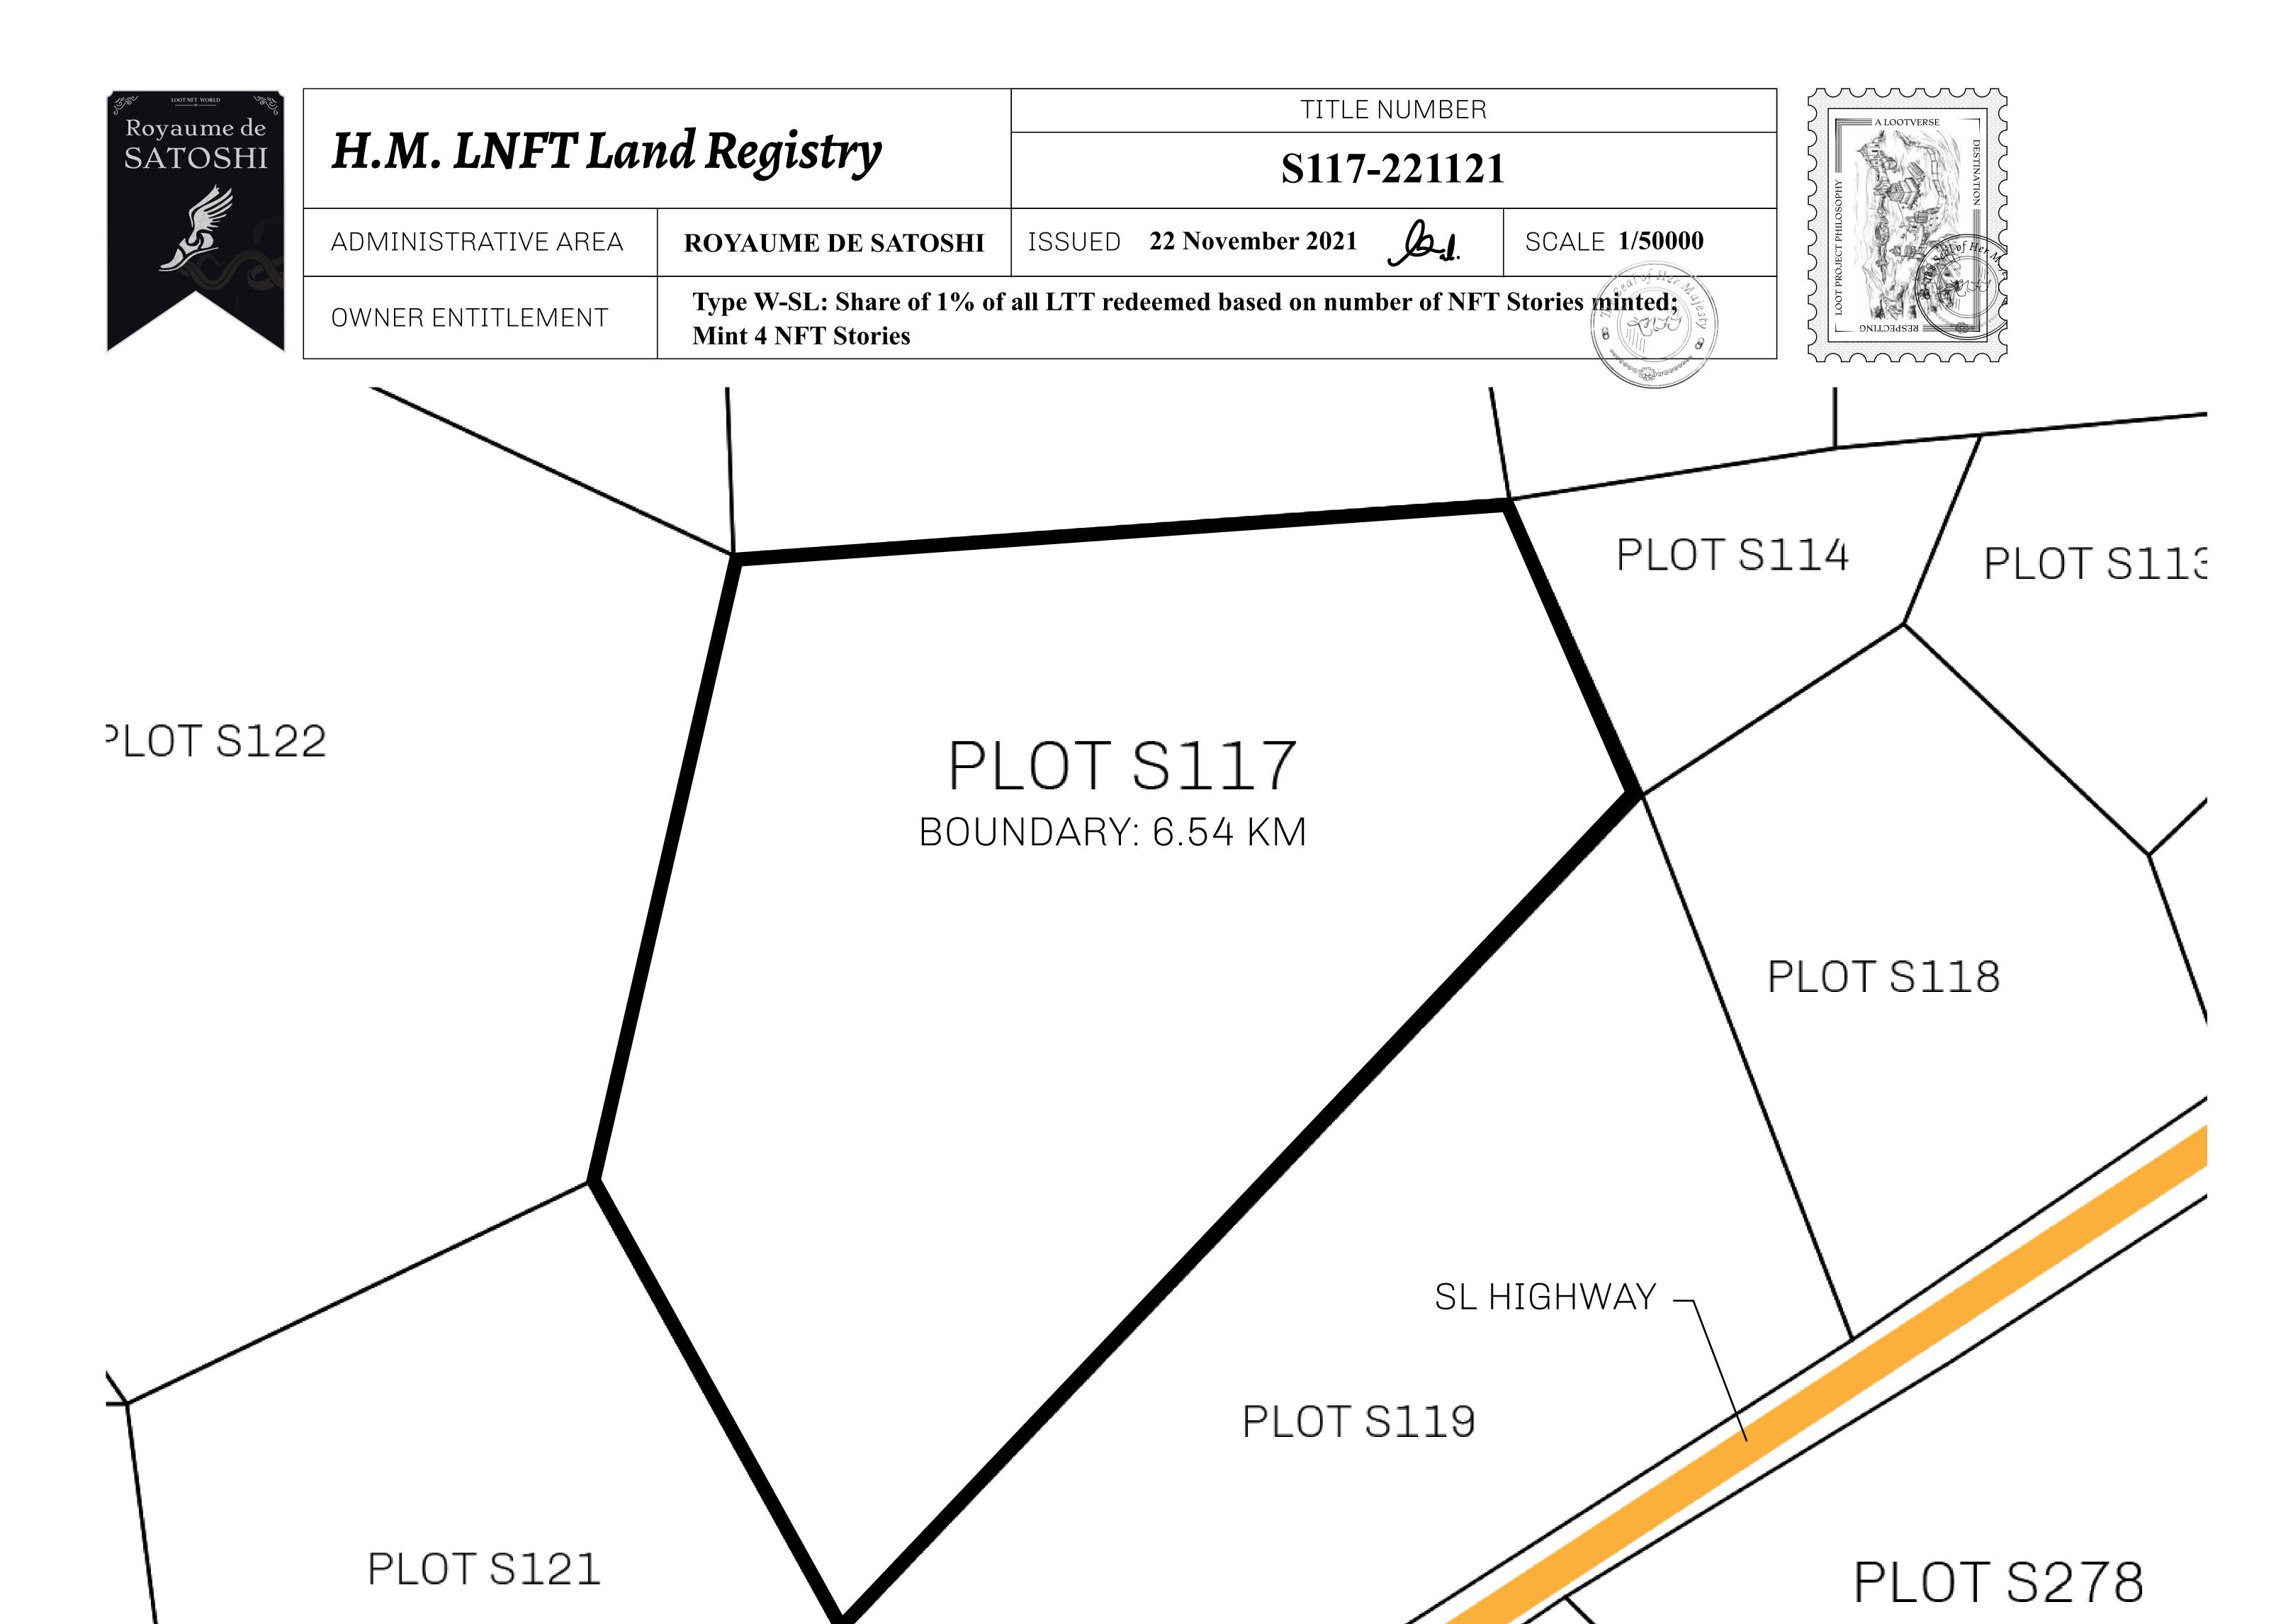

## LOOT NFT WORLD

PLOT S117-221121

## GEOGRAPHY

COASTLINE 131 KM (81.40 MILES)

BORDERS OCEAN, THE GREAT EMPIRE, X BY SL

HIGHEST POINT MOUNT MEROPE +3588 M
LOWEST POINT THE PORT OF SATOSHI 0 M

PLOTS 331 SCALE 1:50000