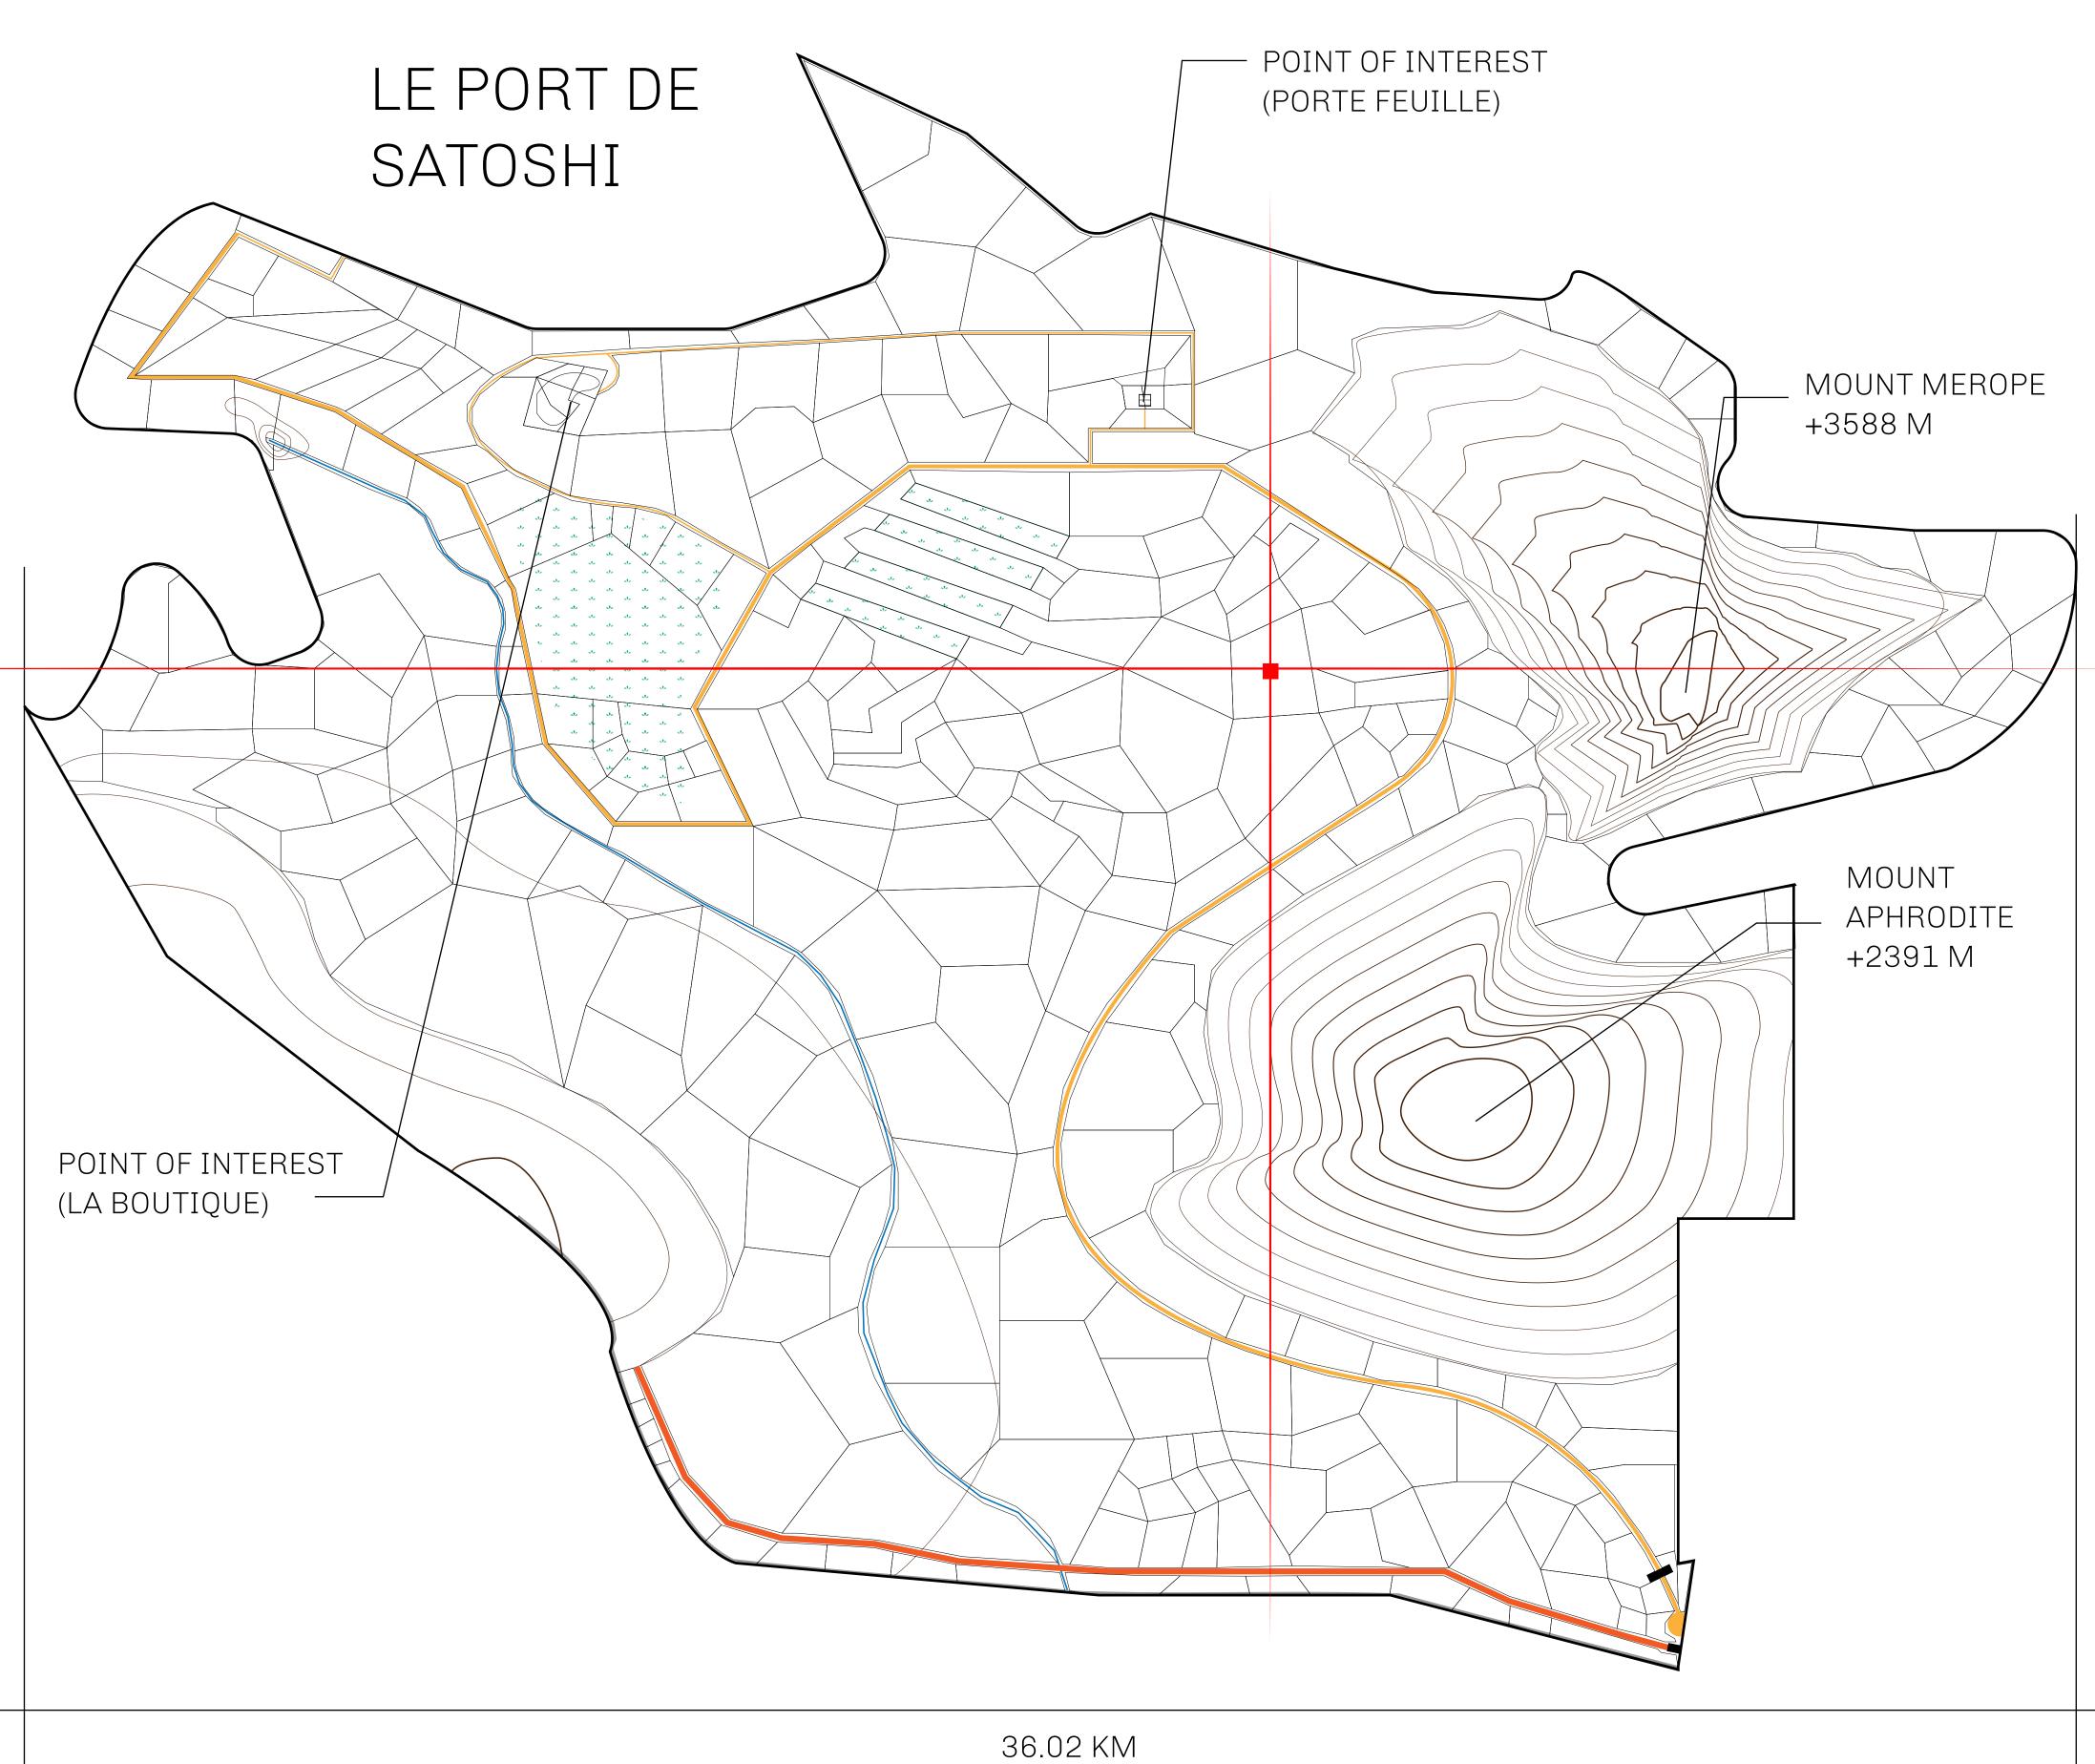

## LES SULTANS

A place of stunning beauty, Le Royaume is known for its exquisite shopping, parks, and grand boulevards. Satoshi's Lounge (the area of La Boutique and Porte Feuille) offers limited-edition and unique items only available for sale in LTT. Land, all sorts of embellishments, and widgets are sold exclusively here. All items are offered first on auction for 24 hours (with a reserve price), and if the reserve is not met, they are listed in a buy-it-now format (reserve price, plus 10%).

## GEOGRAPHY

COASTLINE 131 KM (81.40 MILES)

BORDERS OCEAN, THE GREAT EMPIRE, X BY SL

HIGHEST POINT MOUNT MEROPE +3588 M
LOWEST POINT THE PORT OF SATOSHI 0 M

PLOTS 331 SCALE 1:50000