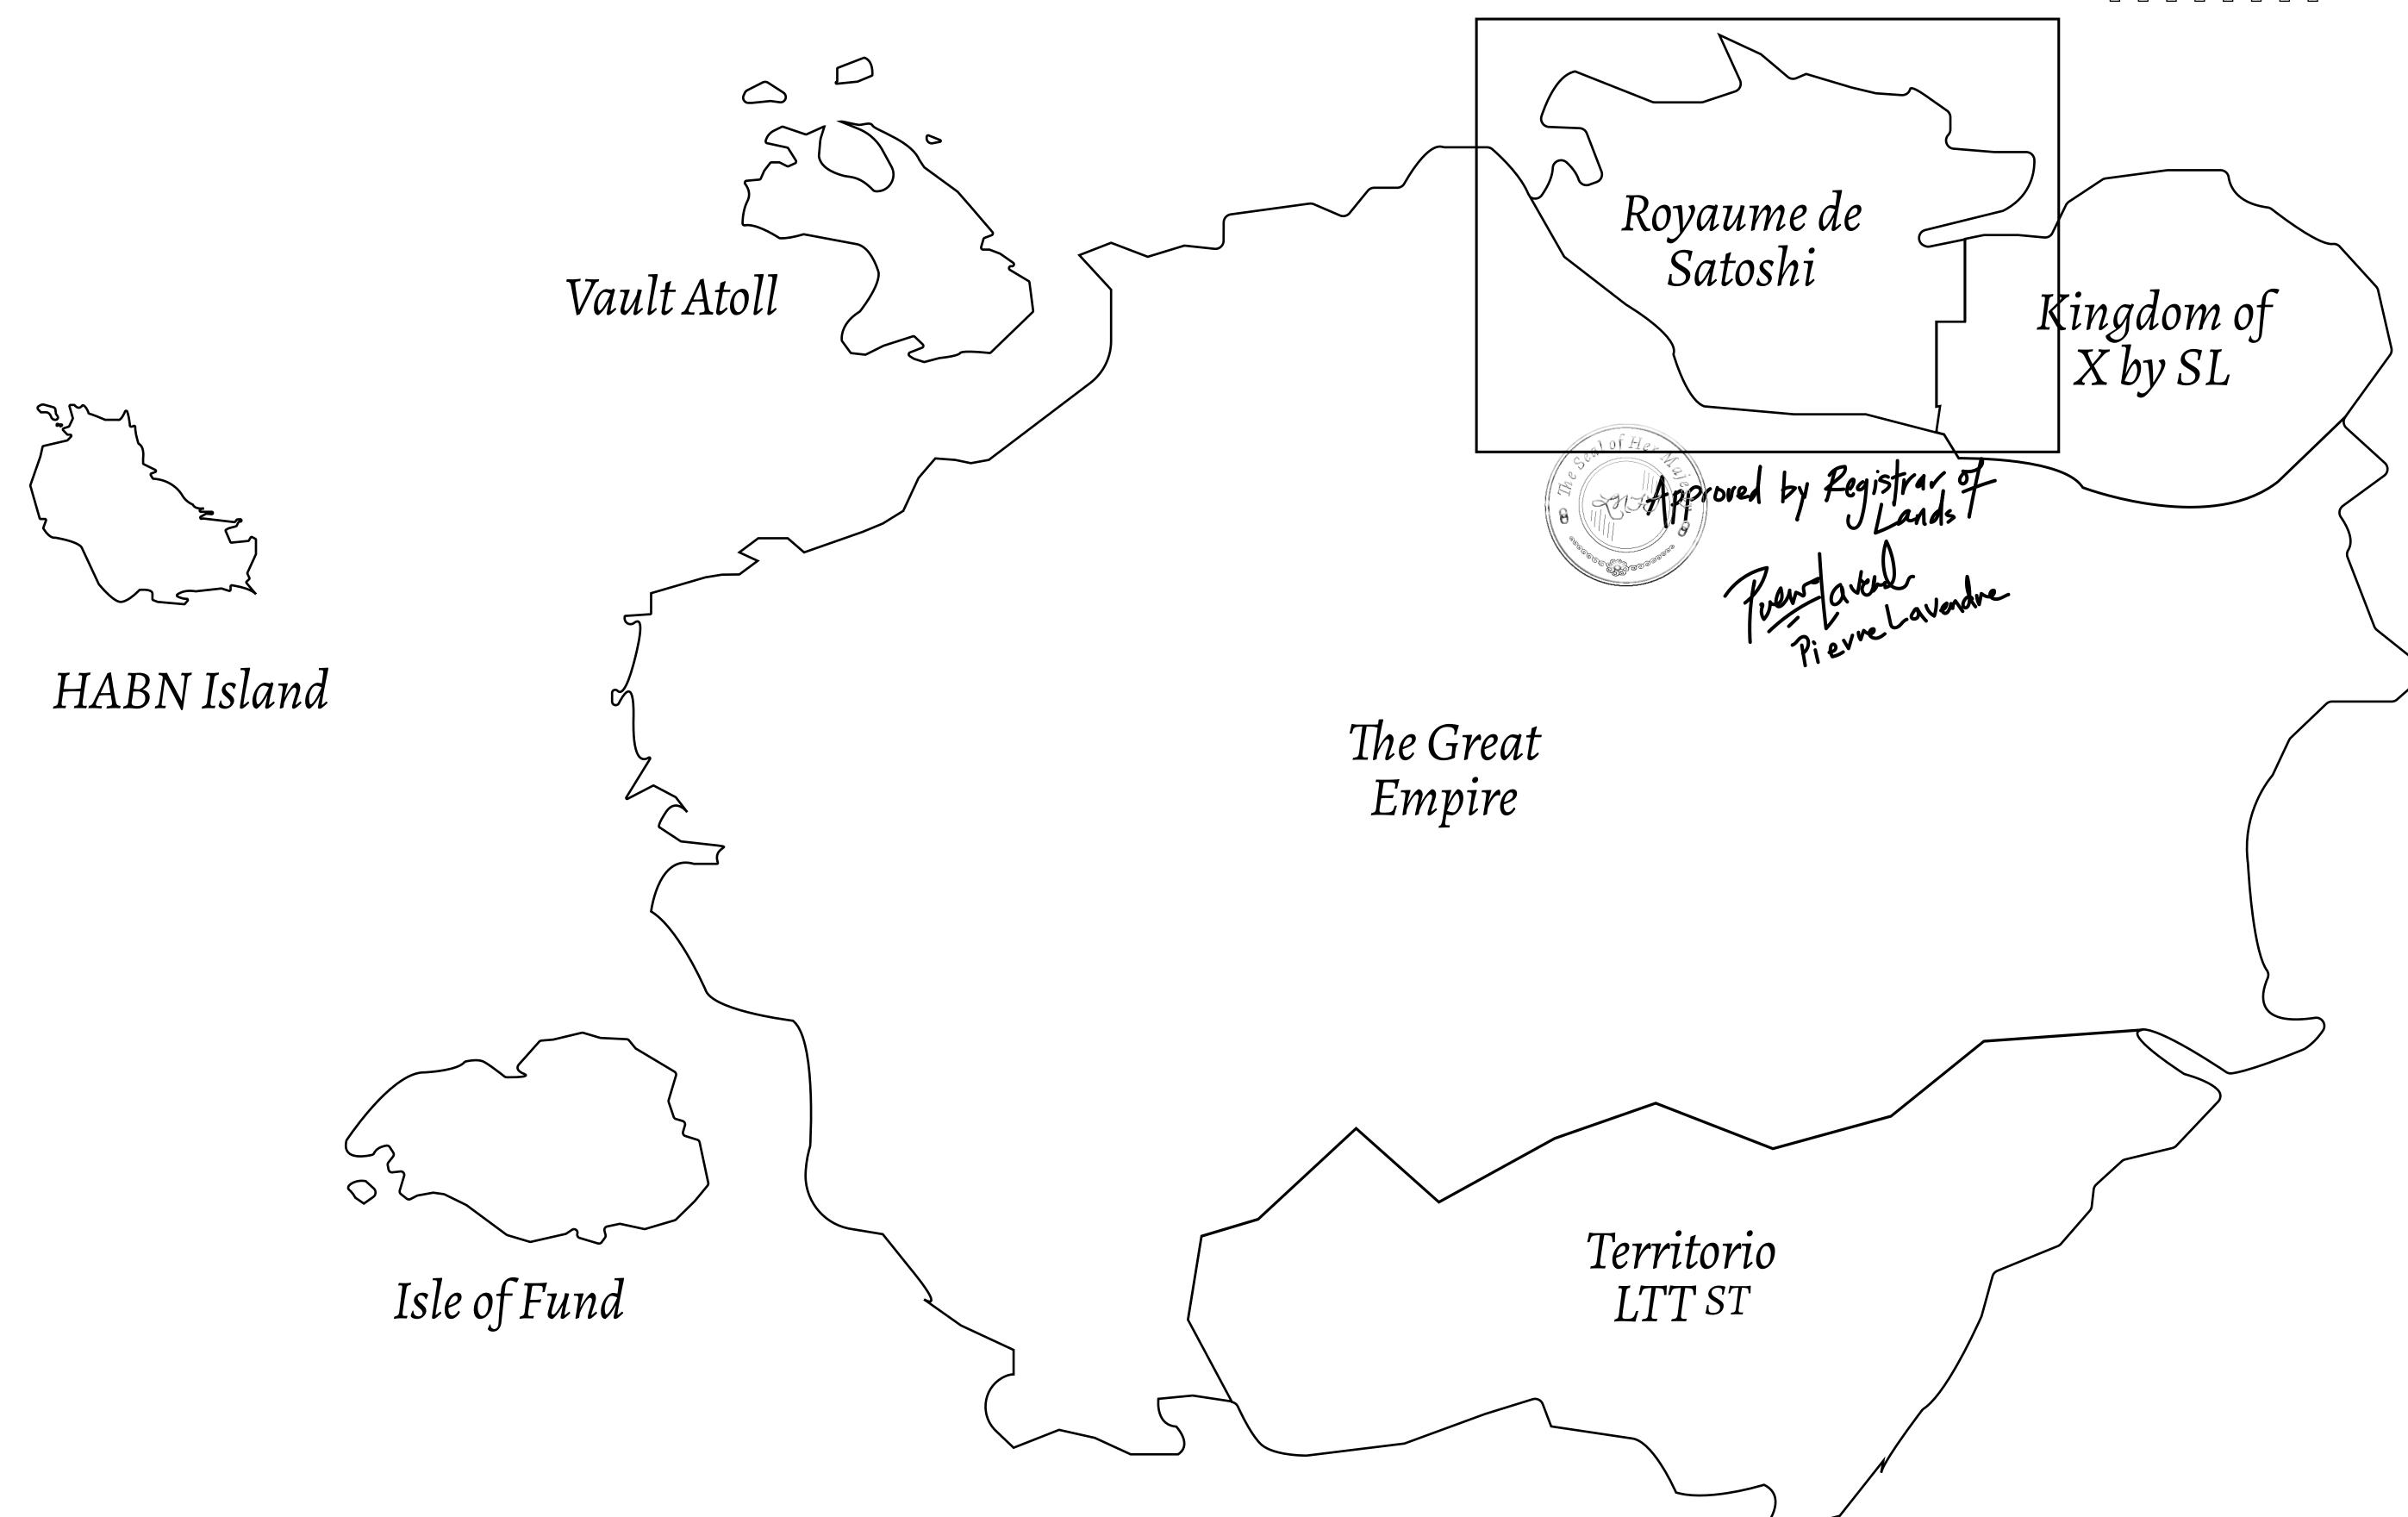

## GEOGRAPHY

COASTLINE 131 KM (81.40 MILES)

BORDERS OCEAN, THE GREAT EMPIRE, X BY SL

HIGHEST POINT MOUNT MEROPE +3588 M
LOWEST POINT THE PORT OF SATOSHI 0 M

PLOTS 331 SCALE 1:50000

## H.M. LNFT Land Registry ADMINISTRATIVE AREA ROYAUME DE SATOSHI Type W-SL: Share of 1% of all LTT redeemed based on number of NFT Stories minted:

Type W-SL: Share of 1% of all LTT redeemed based on number of NFT Stories minted; OWNER ENTITLEMENT **Mint 4 NFT Stories** PLOT S1 PLOT S104 PLOT S106 PLOT S108 PLOT S116 LOT S123 BOUNDARY: 6.00 KM PLOT S115 PLOT S114 PLOT