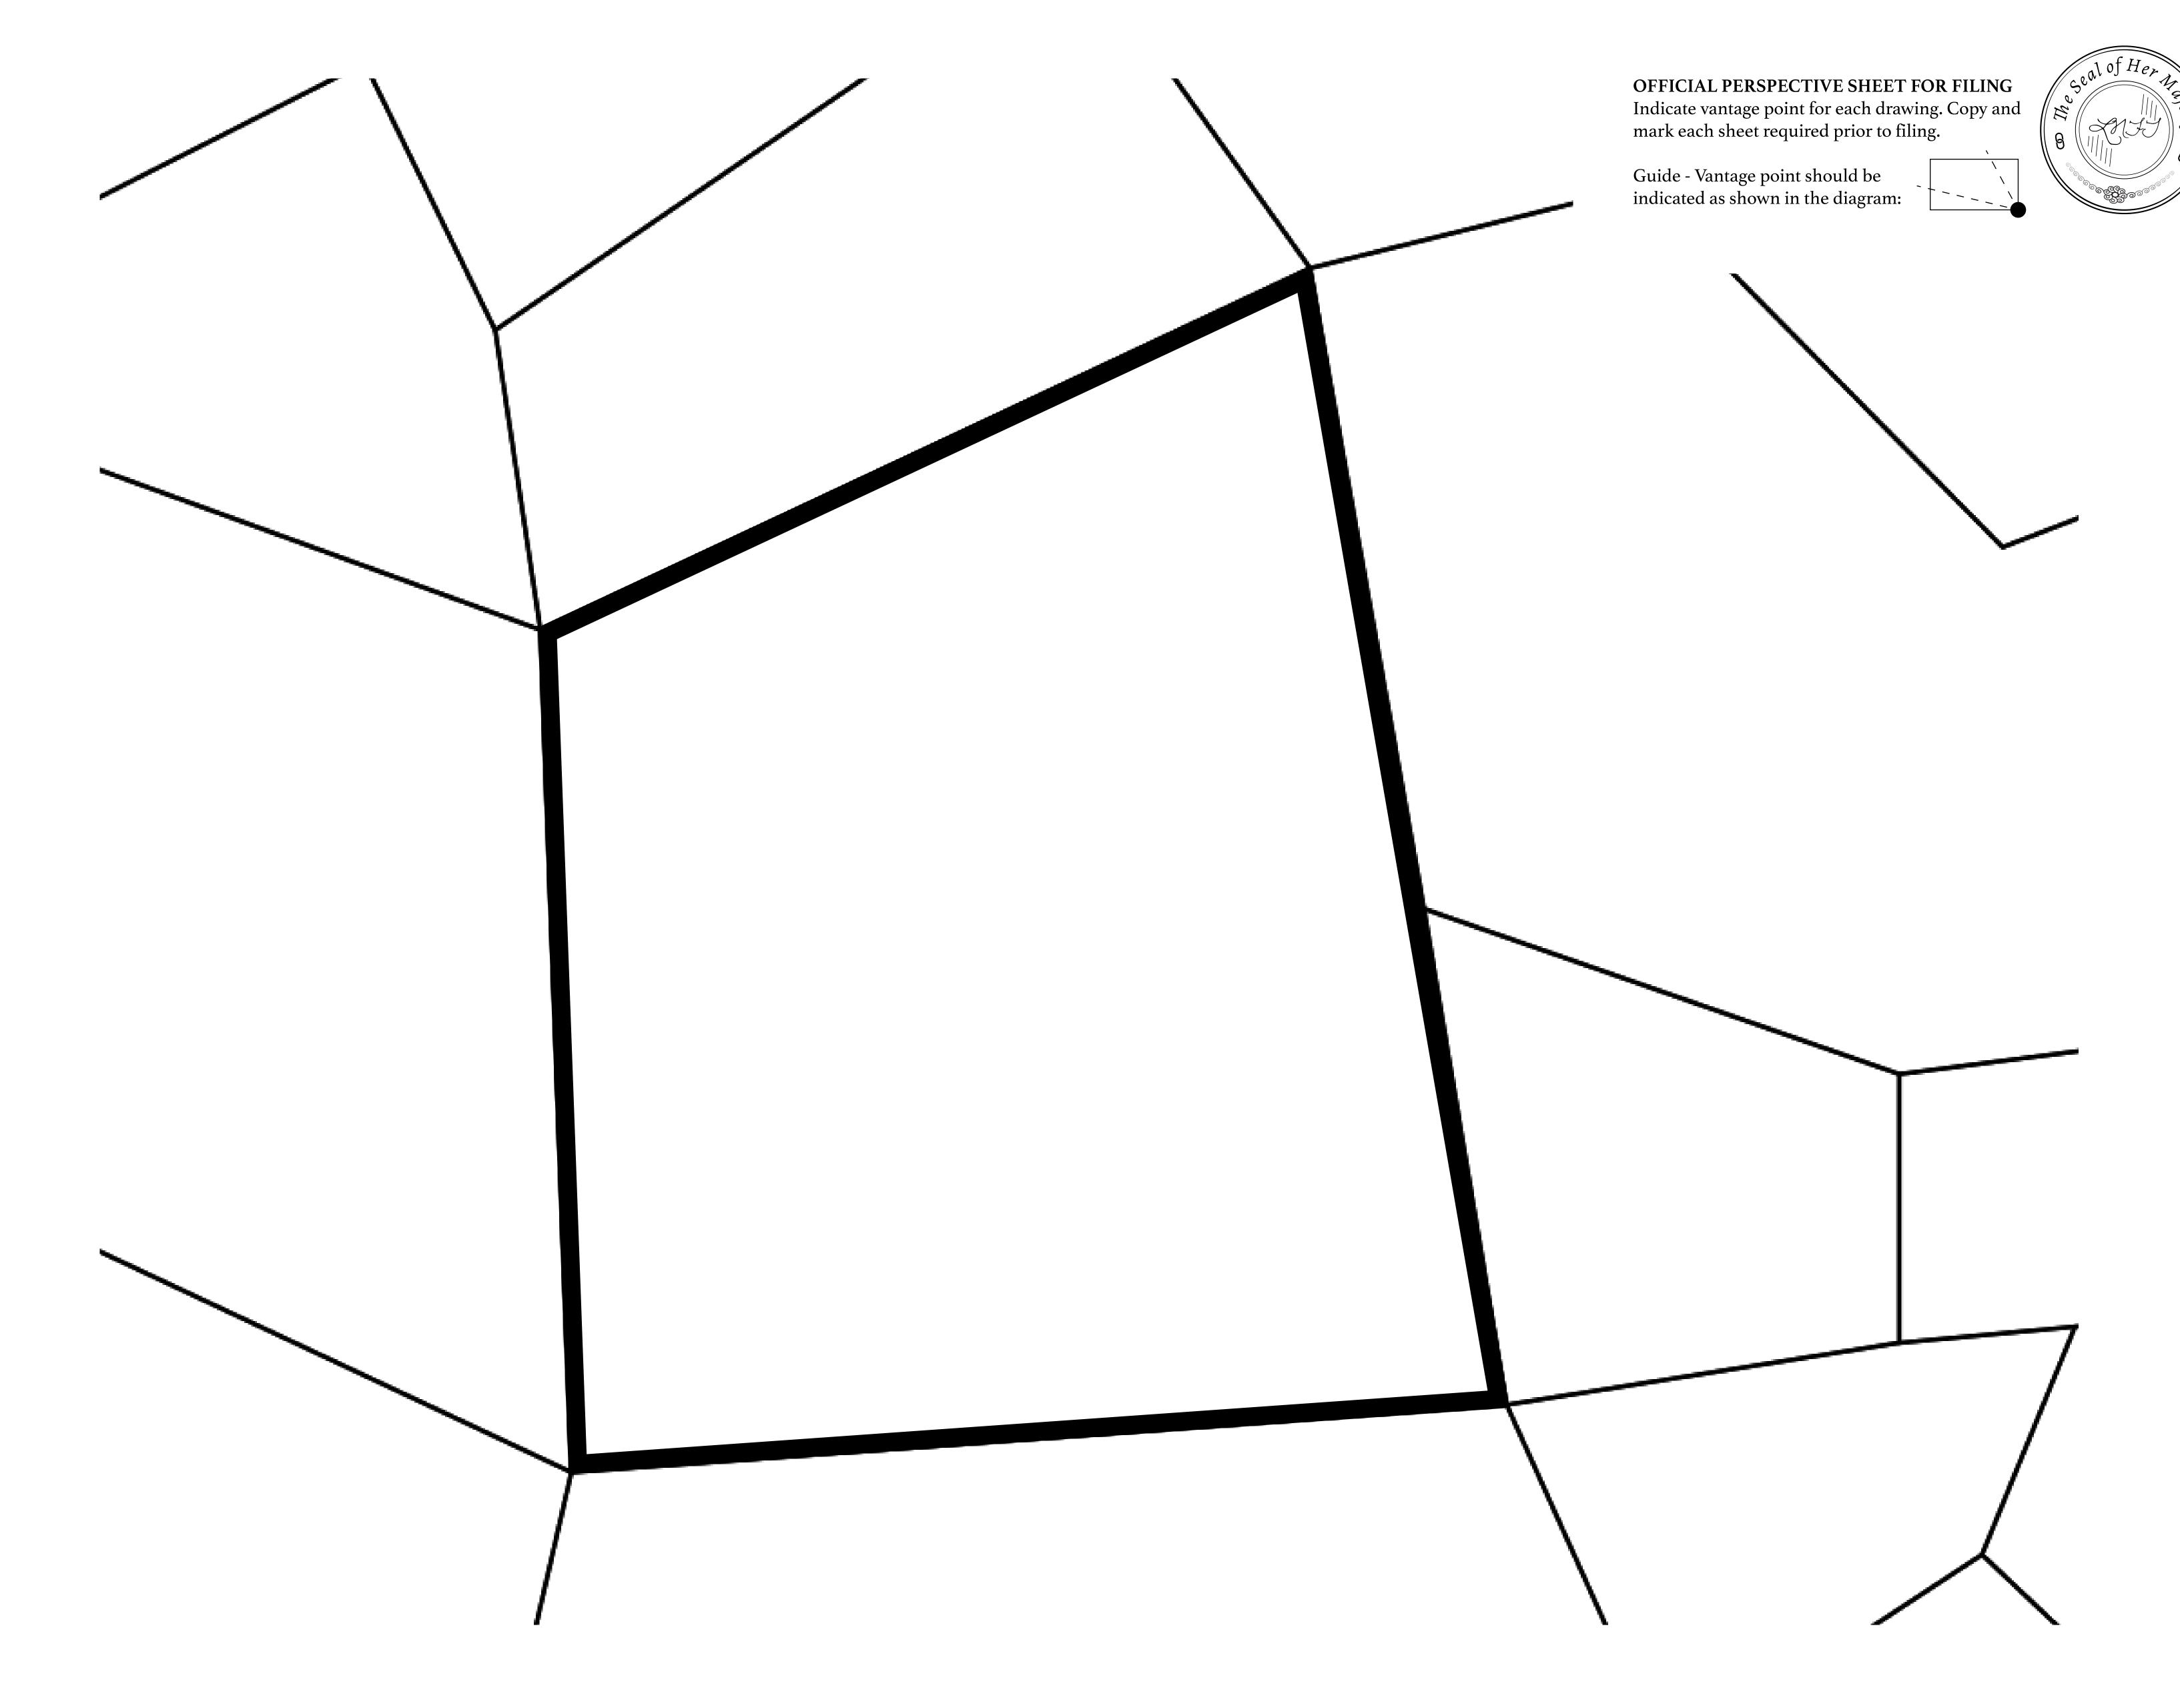

## H.M. LNFT Land Registry ADMINISTRATIVE AREA ROYAUME DE SATOSHI Type W-SL: Share of 1% of all LTT redeemed based on number of NFT Stories minted:

Type W-SL: Share of 1% of all LTT redeemed based on number of NFT Stories minted; OWNER ENTITLEMENT **Mint 4 NFT Stories** PLOT S1 PLOT S104 PLOT S106 PLOT S108 PLOT S116 LOT S123 BOUNDARY: 6.00 KM PLOT S115 PLOT S114 PLOT